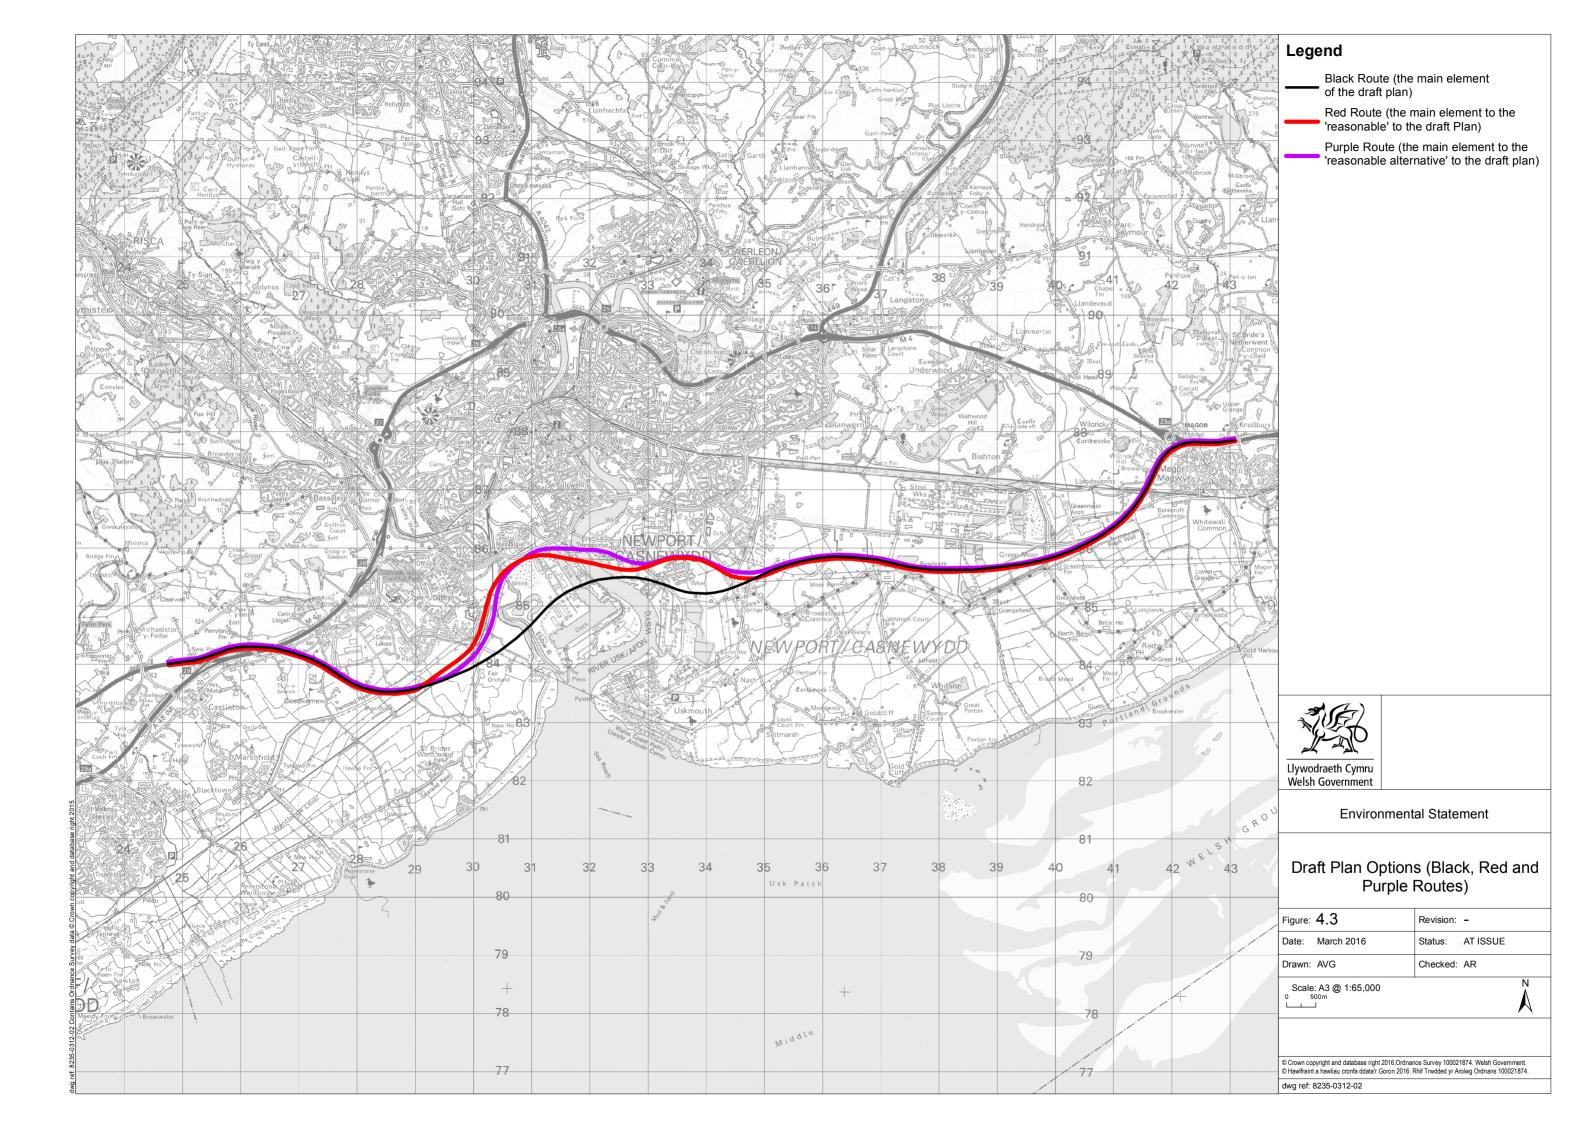

## **Environmental Statement**

## TR111 Protected Preferred Route, July 2014

|  | Drawn: AVG       | Checked: AR      |
|--|------------------|------------------|
|  | Date: March 2016 | Status: AT ISSUE |
|  | Figure: 4.6      | Revision:        |

Scale: A3 @ NTS

© Crown copyright and database right 2015.Ordnance Survey 100021874. Welsh Government. © Hawlfraint a hawliau cronfa ddata'r Goron 2015. Rhif Trwdded yr Arolwg Ordnans 100021874.

dwg ref: 8235-0315-06