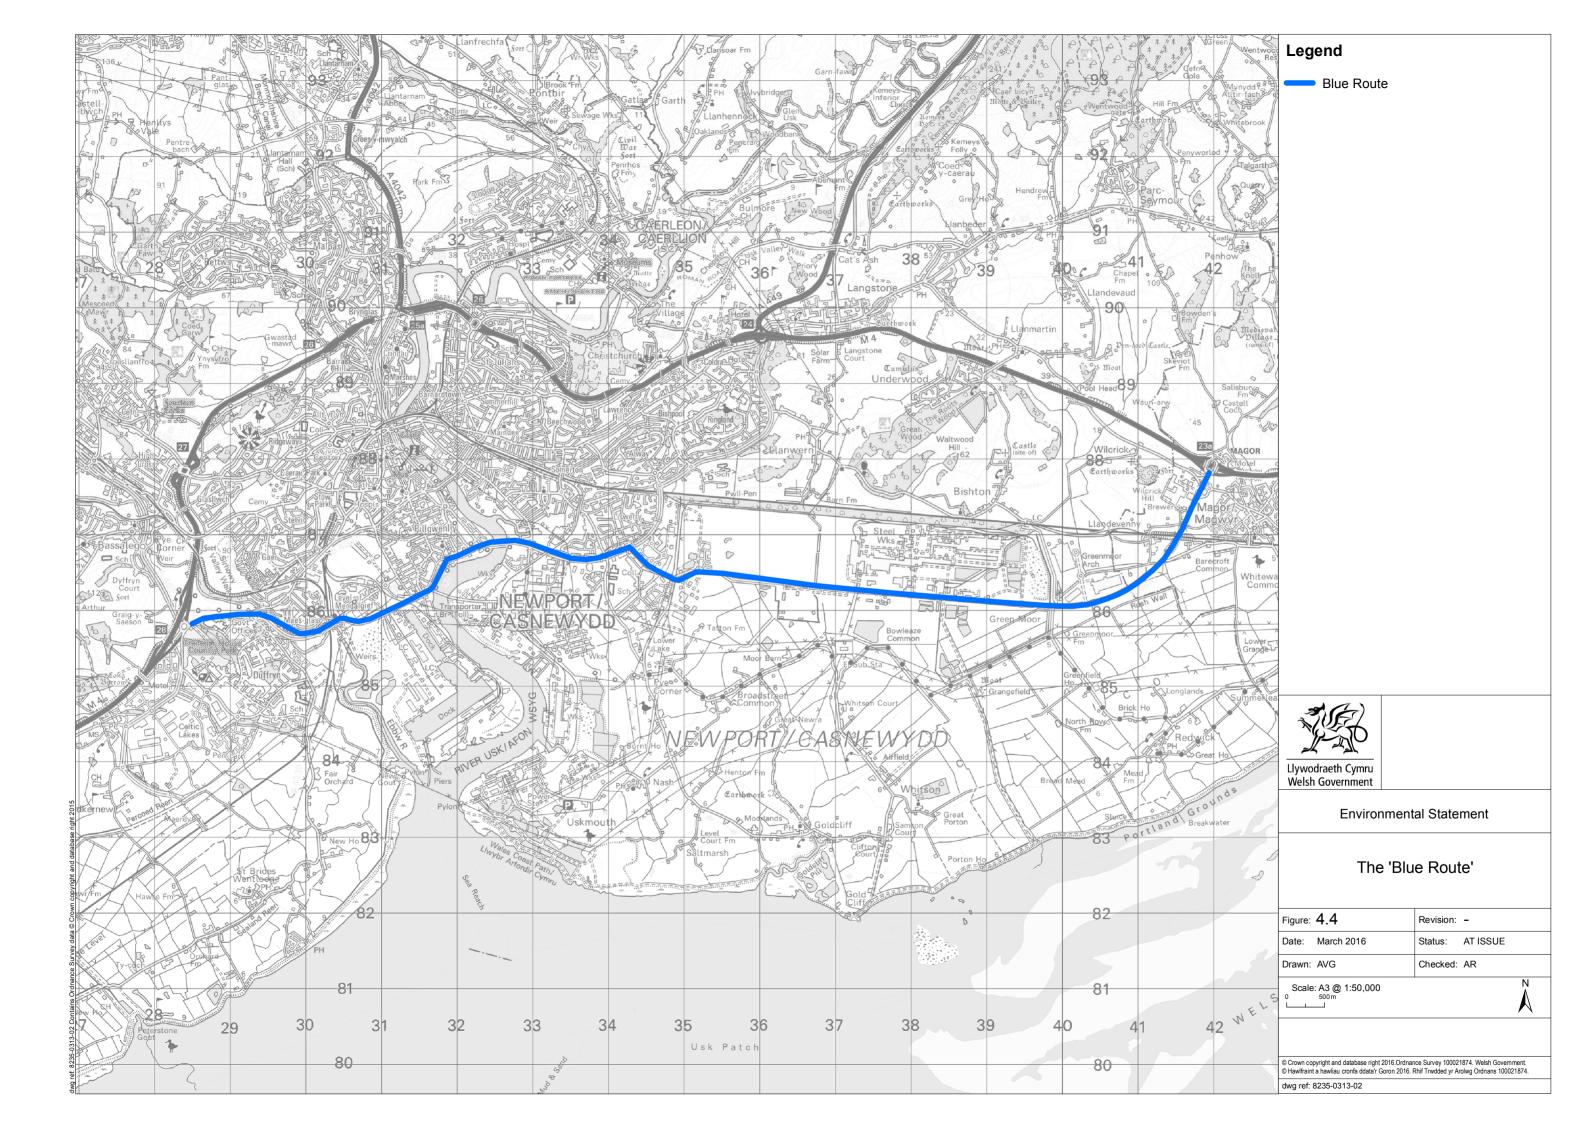

R      |
|                  |                  |

Scale: A3 @ NTS

© Crown copyright and database right 2015. Ordnance Survey 100021874. Welsh Government. © Hawlfraint a hawliau cronfa ddata'r Goron 2015. Rhif Trwdded yr Arolwg Ordnans 100021874.

dwg ref: 8235-0310-03





## **Environmental Statement**

## TR111 Preferred Route Corridor 2006

|     | Figure: 4.2      | Revision:        |
|-----|------------------|------------------|
|     | Date: March 2016 | Status: AT ISSUE |
|     | Drawn: AVG       | Checked: AR      |
| - 1 |                  |                  |

Scale: A3 @ NTS

© Crown copyright and database right 2015.Ordnance Survey 100021874. Welsh Government. © Hawlfraint a hawliau cronfa ddata'r Goron 2015. Rhif Trwdded yr Arolwg Ordnans 100021874.

dwg ref: 8235-0311-03











## **Environmental Statement**

## TR111 Protected Preferred Route, July 2014

|  | Drawn: AVG       | Checked: AR      |
|--|------------------|------------------|
|  | Date: March 2016 | Status: AT ISSUE |
|  | Figure: 4.6      | Revision:        |

Scale: A3 @ NTS

© Crown copyright and database right 2015.Ordnance Survey 100021874. Welsh Government. © Hawlfraint a hawliau cronfa ddata'r Goron 2015. Rhif Trwdded yr Arolwg Ordnans 100021874.

dwg ref: 8235-0315-06