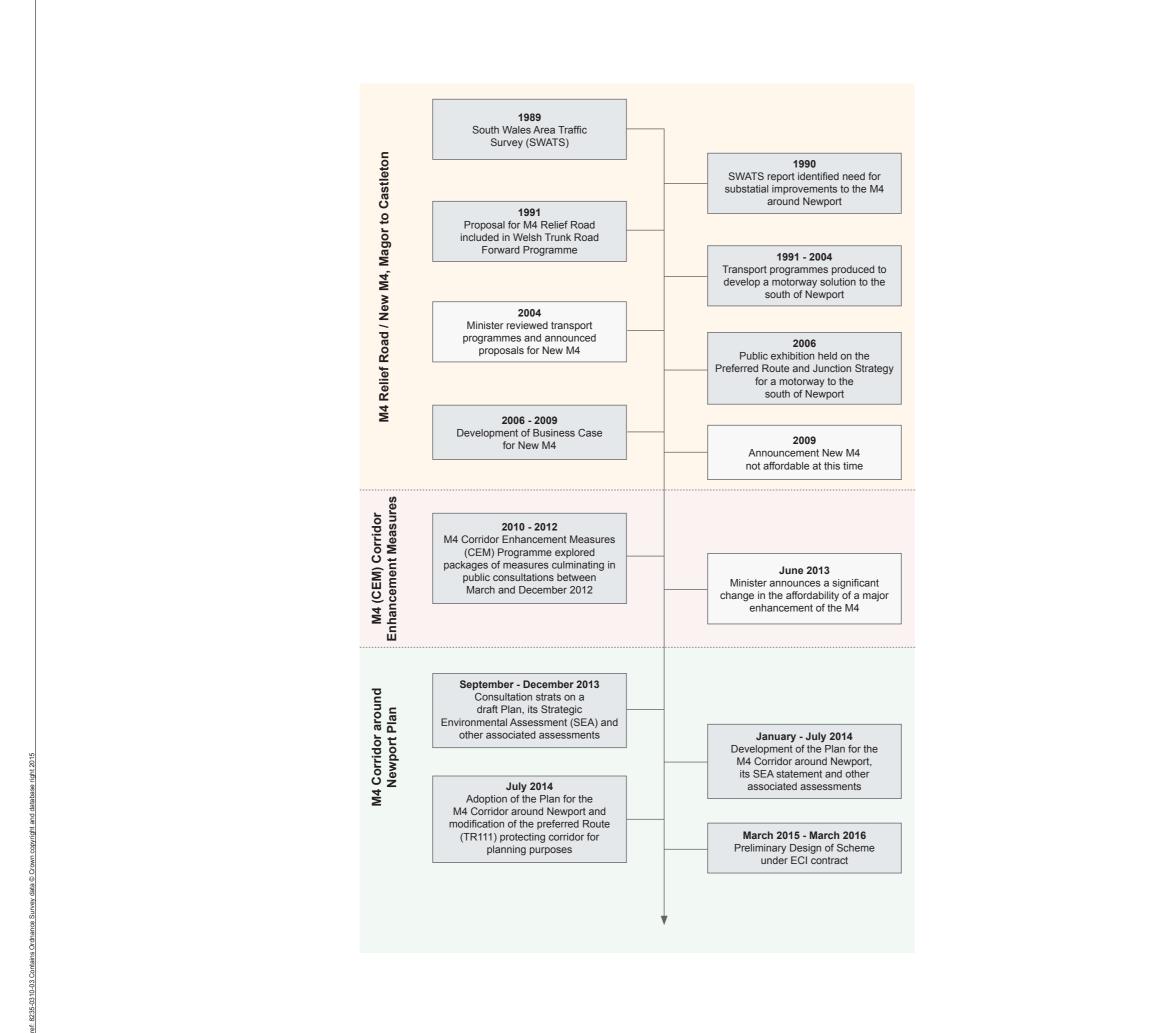

#### **Environmental Statement**

# Key Milestones in the History of the Scheme

| Figure: 4.1      | Revision:        |
|------------------|------------------|
| Date: March 2016 | Status: AT ISSUE |
| Drawn: AVG       | Checked: AR      |
|                  |                  |

Scale: A3 @ NTS

© Crown copyright and database right 2015. Ordnance Survey 100021874. Welsh Government. © Hawlfraint a hawliau cronfa ddata'r Goron 2015. Rhif Trwdded yr Arolwg Ordnans 100021874.

dwg ref: 8235-0310-03