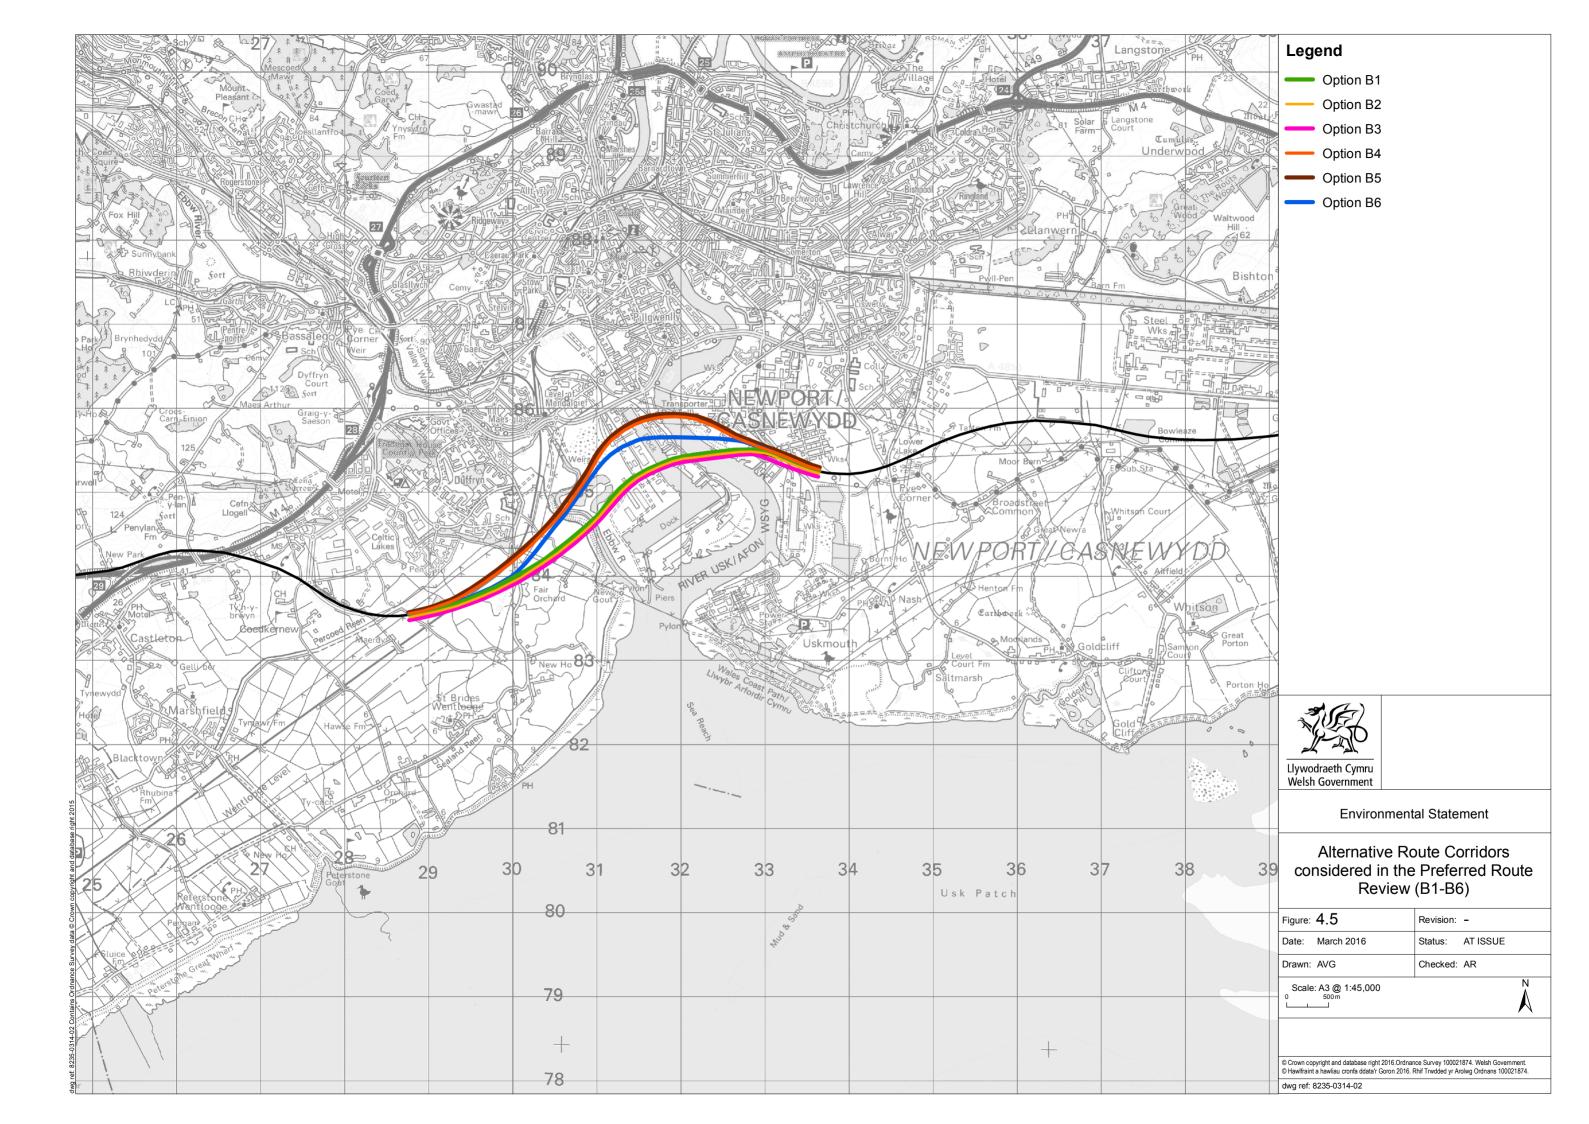

## **Environmental Statement**

## TR111 Protected Preferred Route, July 2014

|  | Drawn: AVG       | Checked: AR      |
|--|------------------|------------------|
|  | Date: March 2016 | Status: AT ISSUE |
|  | Figure: 4.6      | Revision:        |

Scale: A3 @ NTS

© Crown copyright and database right 2015.Ordnance Survey 100021874. Welsh Government. © Hawlfraint a hawliau cronfa ddata'r Goron 2015. Rhif Trwdded yr Arolwg Ordnans 100021874.

dwg ref: 8235-0315-06