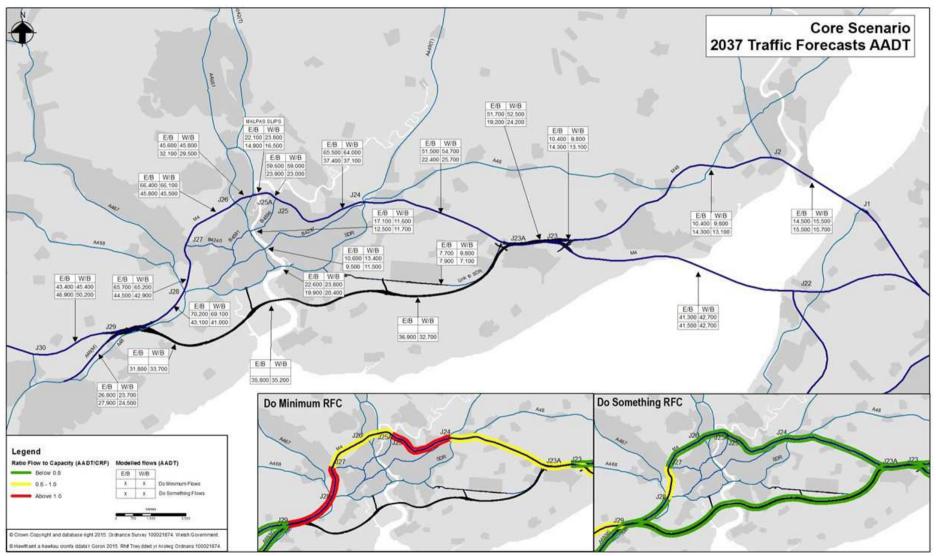

Figure 9.6: 2022 Forecast Annual Average Daily Traffic Flows, Core Scenario

Figure 9.7: 2037 Forecast AM Peak Hour Traffic Flows, Core Scenario

Figure 9.8: 2037 Forecast Inter-Peak Hour Traffic Flows, Core Scenario

Figure 9.9: 2037 Forecast PM Peak Hour Traffic Flows, Core Scenario

Figure 9.10: 2037 Forecast Annual Average Daily Traffic Flows, Core Scenario