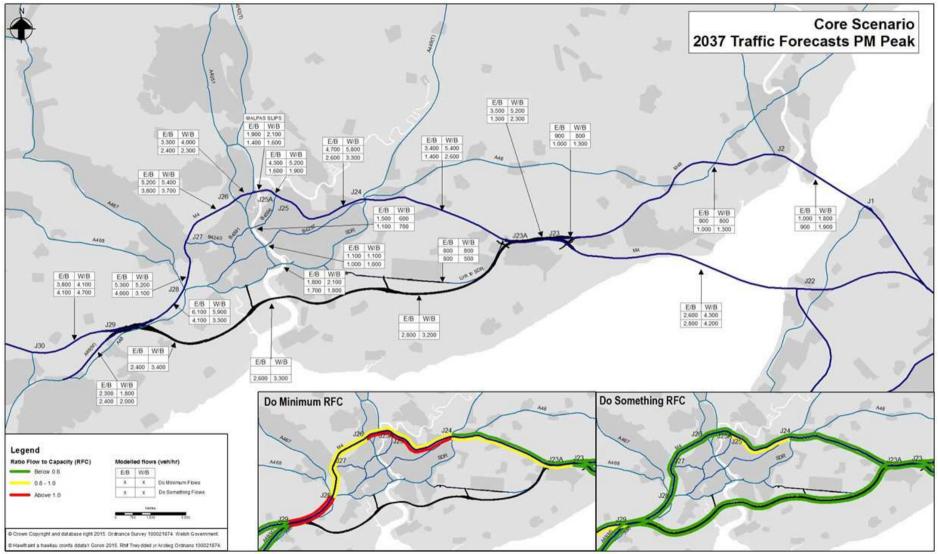

Figure 9.9: 2037 Forecast PM Peak Hour Traffic Flows, Core Scenario

Figure 9.10: 2037 Forecast Annual Average Daily Traffic Flows, Core Scenario