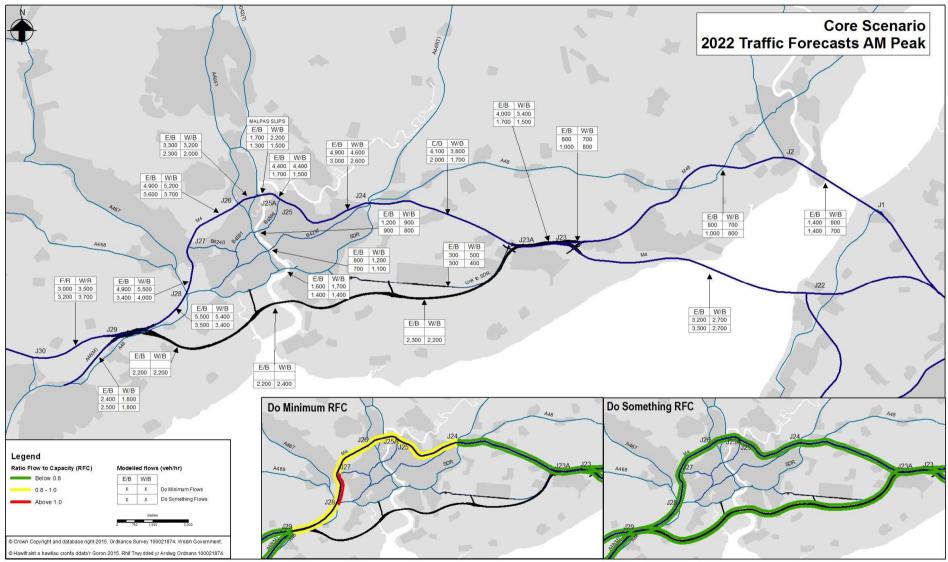

## Figure 9.2: Base Year Annual Average Daily Traffic Flows

Figure 9.3: 2022 Forecast AM Peak Hour Traffic Flows, Core Scenario

Figure 9.4: 2022 Forecast Inter-peak Hour Traffic Flows, Core Scenario

Figure 9.5: 2022 Forecast PM Peak Hour Traffic Flows, Core Scenario