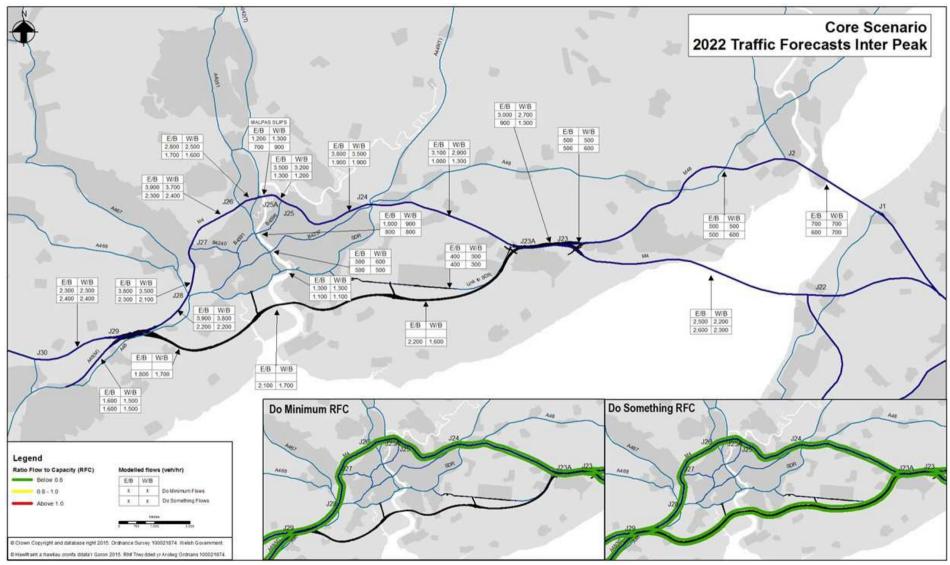

## Figure 9.2: Base Year Annual Average Daily Traffic Flows

Figure 9.3: 2022 Forecast AM Peak Hour Traffic Flows, Core Scenario

Figure 9.4: 2022 Forecast Inter-peak Hour Traffic Flows, Core Scenario

Figure 9.5: 2022 Forecast PM Peak Hour Traffic Flows, Core Scenario