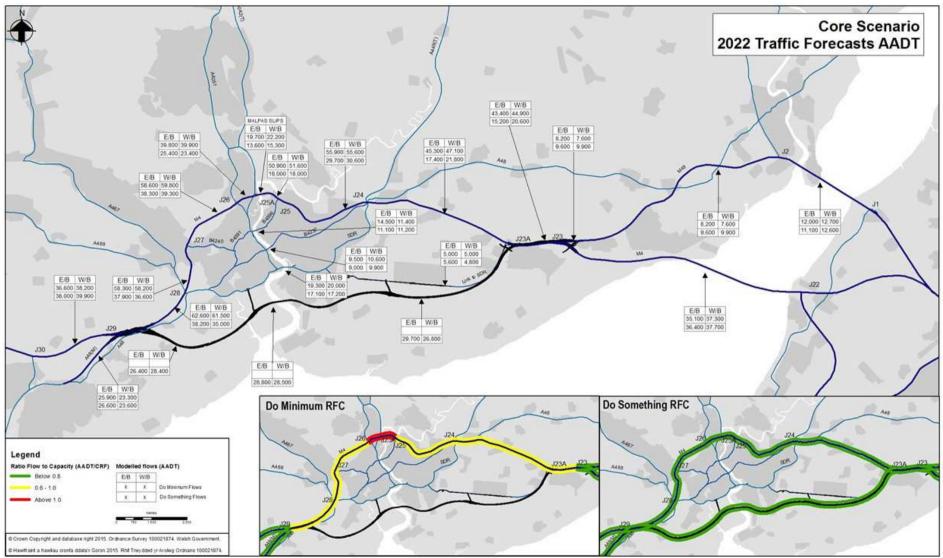

Figure 9.6: 2022 Forecast Annual Average Daily Traffic Flows, Core Scenario

Figure 9.7: 2037 Forecast AM Peak Hour Traffic Flows, Core Scenario

Figure 9.8: 2037 Forecast Inter-Peak Hour Traffic Flows, Core Scenario