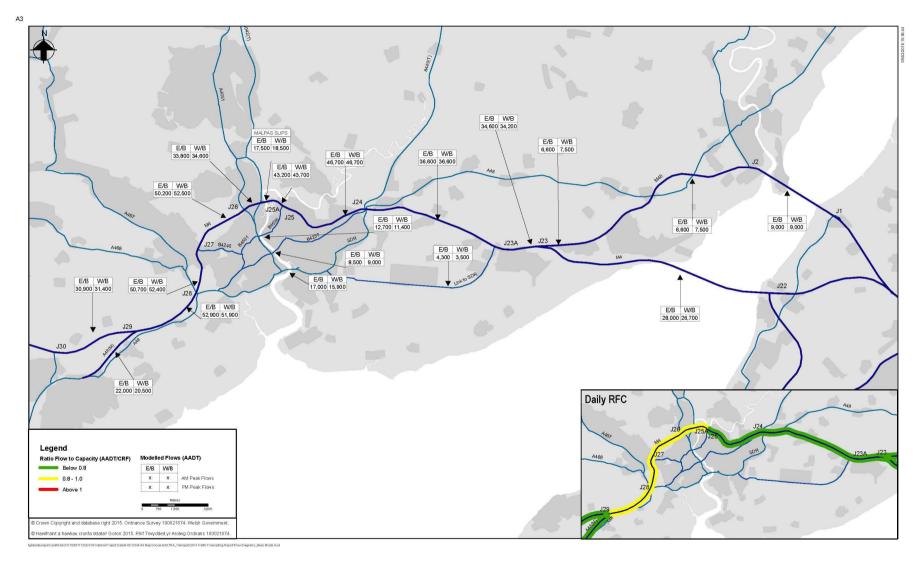

## Figure 9.2: Base Year Annual Average Daily Traffic Flows

Figure 9.3: 2022 Forecast AM Peak Hour Traffic Flows, Core Scenario

Figure 9.4: 2022 Forecast Inter-peak Hour Traffic Flows, Core Scenario

Figure 9.5: 2022 Forecast PM Peak Hour Traffic Flows, Core Scenario