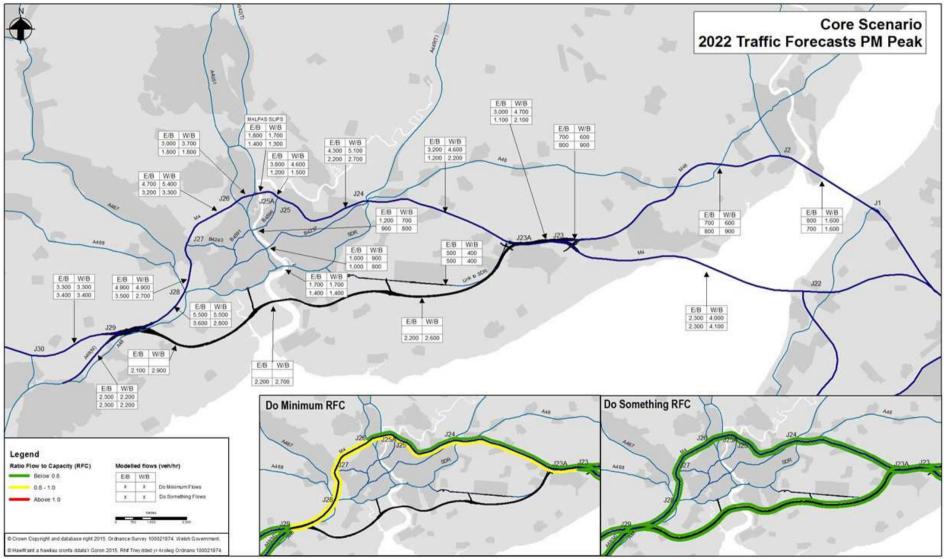

## Figure 9.2: Base Year Annual Average Daily Traffic Flows

Figure 9.3: 2022 Forecast AM Peak Hour Traffic Flows, Core Scenario

Figure 9.4: 2022 Forecast Inter-peak Hour Traffic Flows, Core Scenario

Figure 9.5: 2022 Forecast PM Peak Hour Traffic Flows, Core Scenario