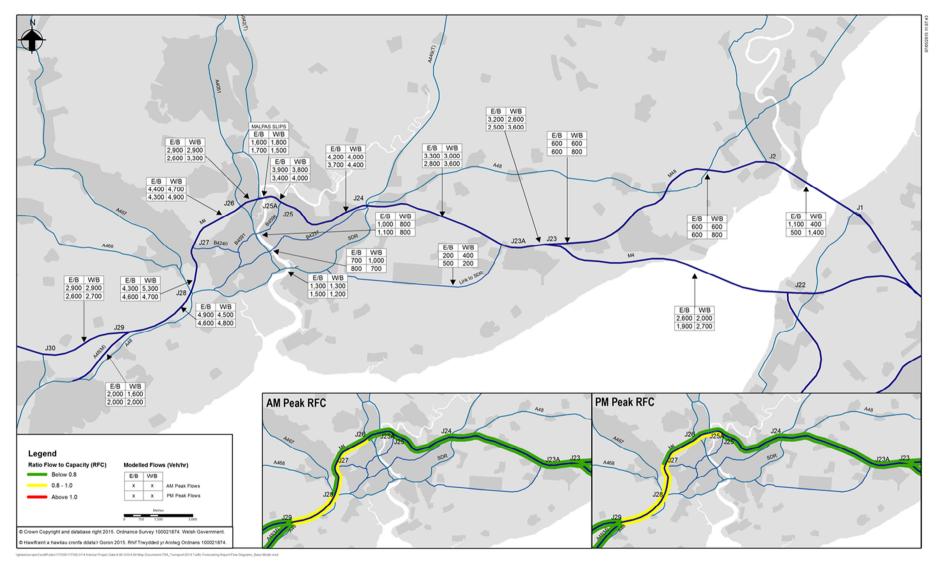

## Welsh Government

## **M4 Corridor around Newport**

Environmental Statement Volume 3: Appendix 2.1

Operational Traffic Data (Extract From Traffic Forecasting Report)

M4CaN-DJV-EGN-ZG\_GEN-AX-EN-0014

At Issue | March 2016

CVJV/AAR 3<sup>rd</sup> Floor Longross Court, 47 Newport Road, Cardiff CF24 0AD



Figure 9.1: Base Year Peak Hour Traffic Flows



## Figure 9.2: Base Year Annual Average Daily Traffic Flows



Figure 9.3: 2022 Forecast AM Peak Hour Traffic Flows, Core Scenario



Figure 9.4: 2022 Forecast Inter-peak Hour Traffic Flows, Core Scenario



Figure 9.5: 2022 Forecast PM Peak Hour Traffic Flows, Core Scenario



Figure 9.6: 2022 Forecast Annual Average Daily Traffic Flows, Core Scenario



Figure 9.7: 2037 Forecast AM Peak Hour Traffic Flows, Core Scenario



Figure 9.8: 2037 Forecast Inter-Peak Hour Traffic Flows, Core Scenario



Figure 9.9: 2037 Forecast PM Peak Hour Traffic Flows, Core Scenario



Figure 9.10: 2037 Forecast Annual Average Daily Traffic Flows, Core Scenario