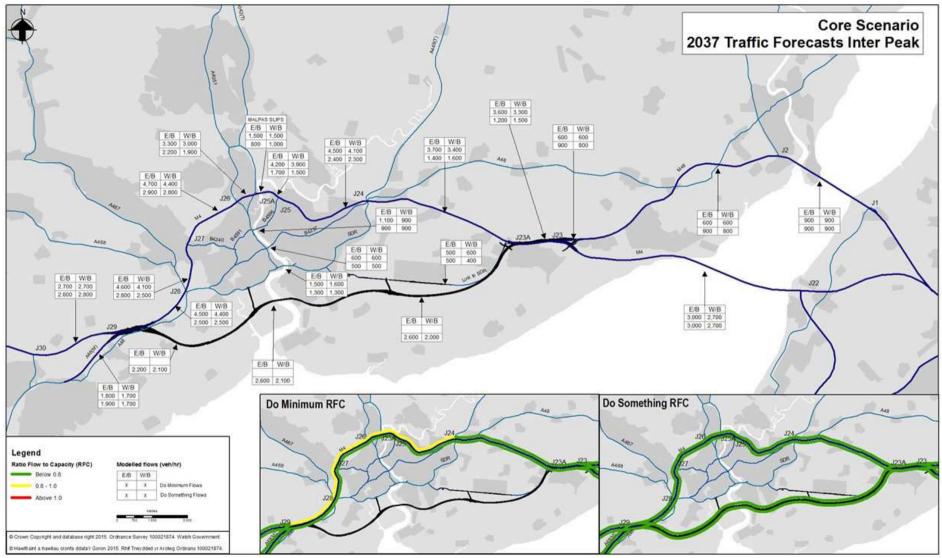

Figure 9.6: 2022 Forecast Annual Average Daily Traffic Flows, Core Scenario

Figure 9.7: 2037 Forecast AM Peak Hour Traffic Flows, Core Scenario

Figure 9.8: 2037 Forecast Inter-Peak Hour Traffic Flows, Core Scenario