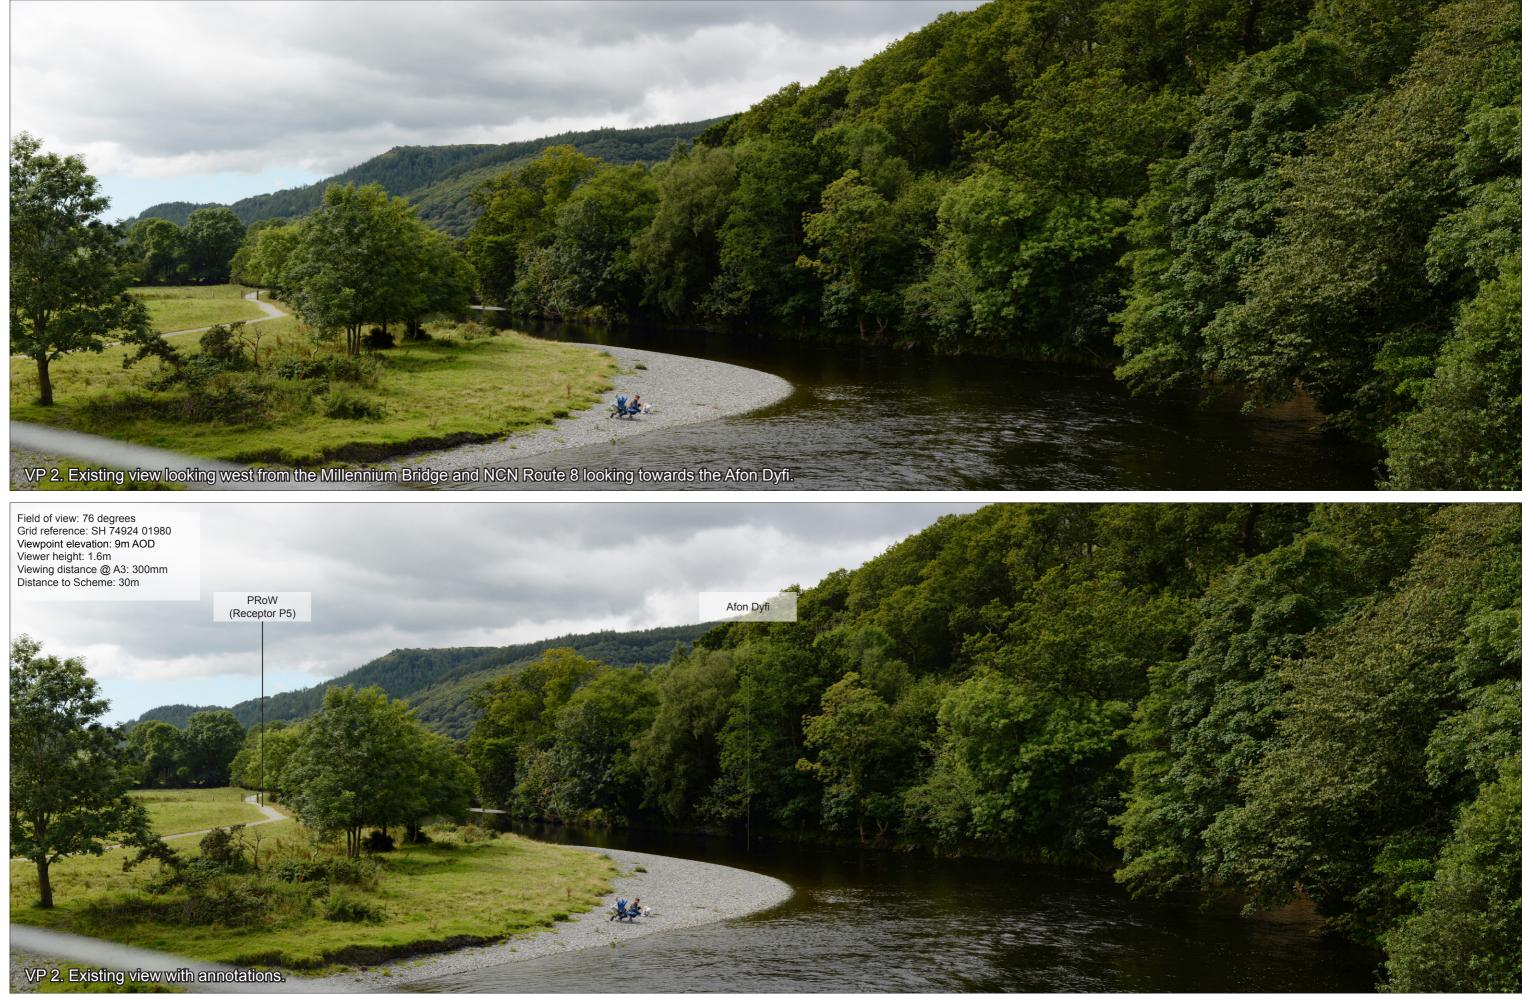

Photo Sheets and photomontages Figure 8.8 Sheet 9 of 27

Photo Sheets and photomontages Figure 8.8 Sheet 10 of 27

Photo Sheets and photomontages Figure 8.8 Sheet 11 of 27

VP 7. Existing view looking northwest, from the Plas Dolguog Hotel (B2) across the Dyfi valley, towards the Millennium Bridge. The hills of Snowdonia National Park provide a backdrop.