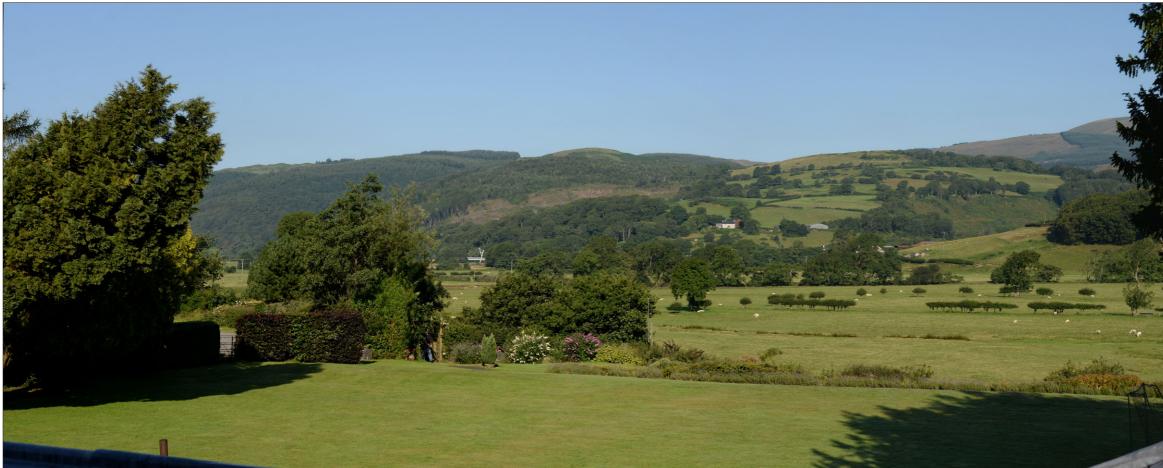

Photo Sheets and photomontages Figure 8.8 Sheet 9 of 27

Photo Sheets and photomontages Figure 8.8 Sheet 10 of 27

Photo Sheets and photomontages Figure 8.8 Sheet 11 of 27

VP 7. Existing view looking northwest, from the Plas Dolguog Hotel (B2) across the Dyfi valley, towards the Millennium Bridge. The hills of Snowdonia National Park provide a backdrop.