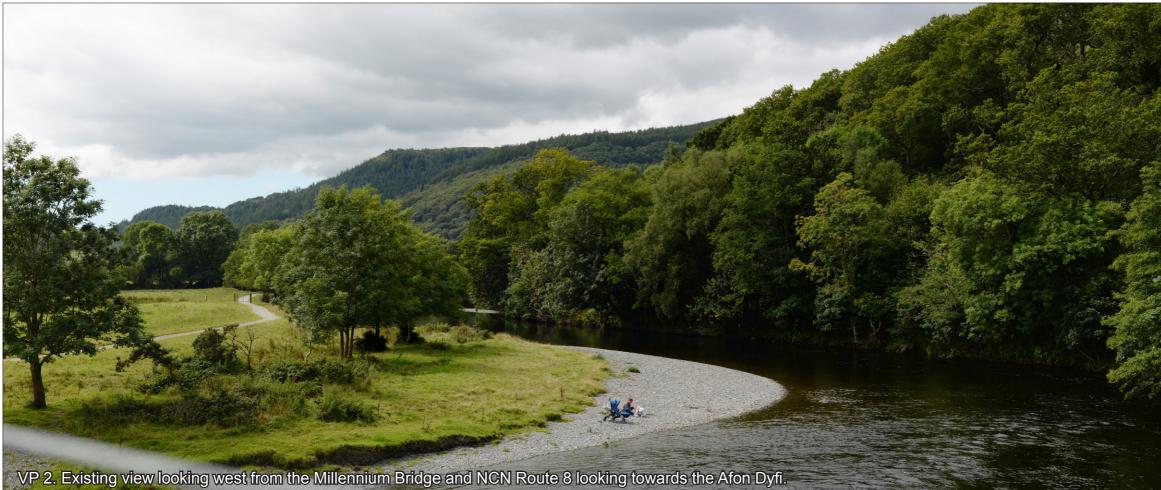

Photo Sheets and photomontages Figure 8.8 Sheet 9 of 27

Photo Sheets and photomontages Figure 8.8 Sheet 10 of 27

Photo Sheets and photomontages Figure 8.8 Sheet 11 of 27

VP 7. Existing view looking northwest, from the Plas Dolguog Hotel (B2) across the Dyfi valley, towards the Millennium Bridge. The hills of Snowdonia National Park provide a backdrop.