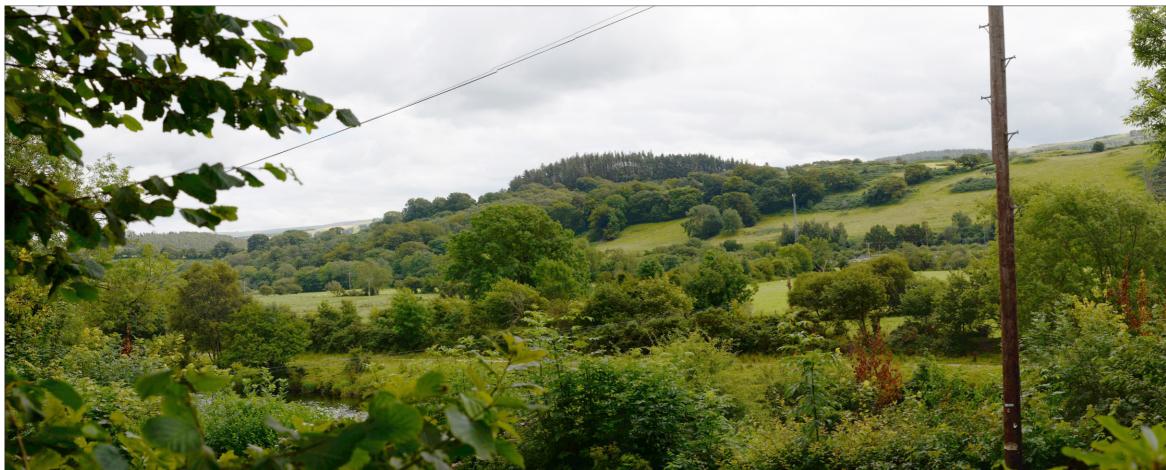

VP 14. Existing view looking southeast, from the entrance to a private dwelling at Pen-y-bont (Receptor C) off the A487, towards the hills of Pen yr Allt.

Photo Sheets and photomontages Figure 8.8 Sheet 22 of 27