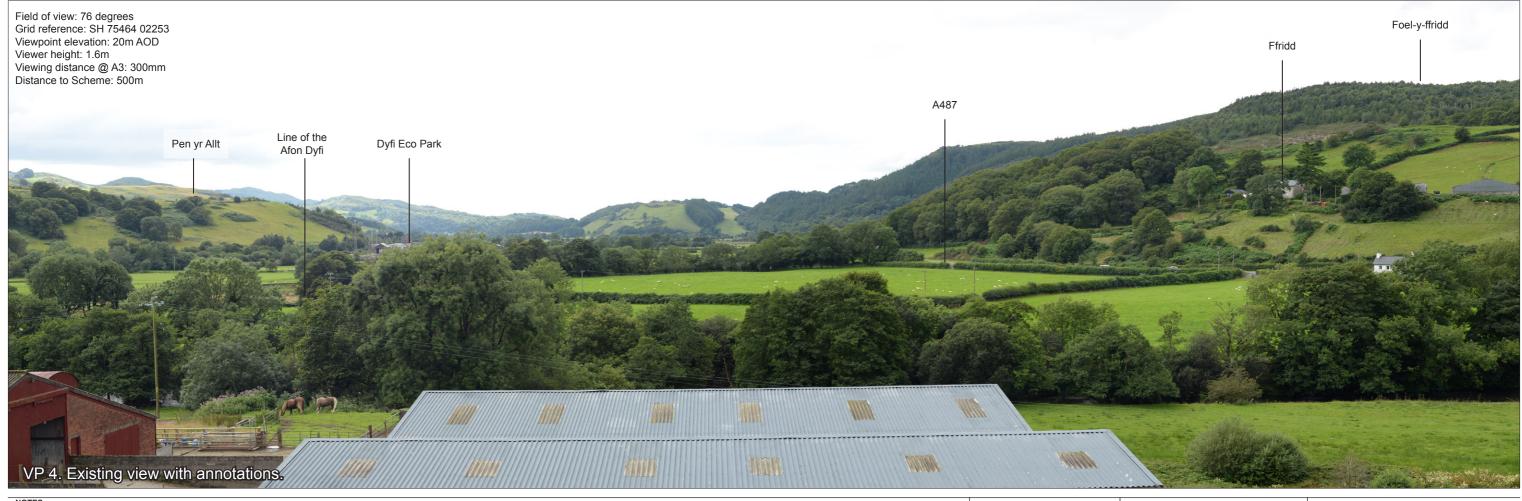

NOTES:

A487 New Dyfi Bridge Job No: 244508

Photo Sheets and photomontages Figure 8.8 Sheet 1 of 27

Photo Sheets and photomontages Figure 8.8 Sheet 2 of 27

Photo Sheets and photomontages Figure 8.8 Sheet 3 of 27