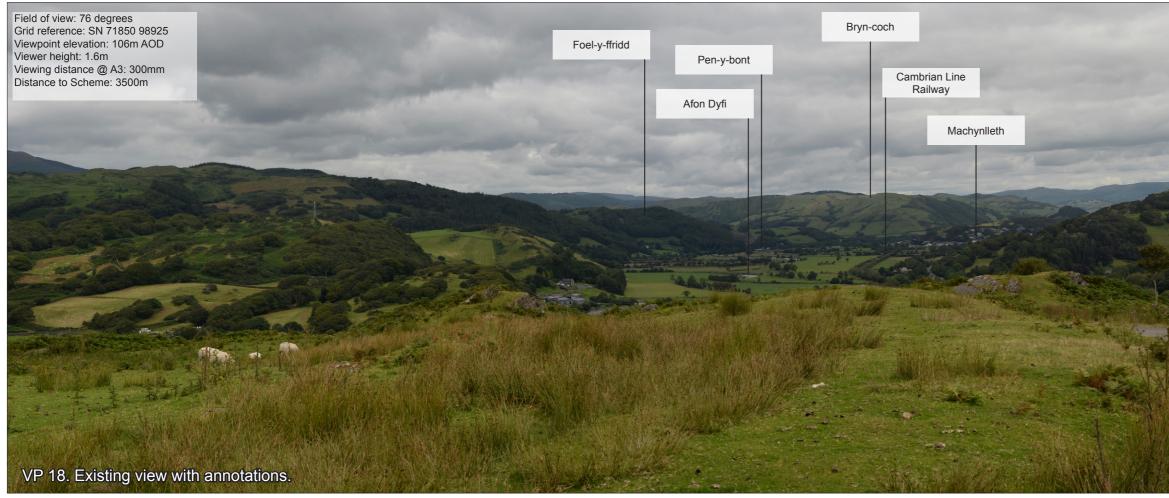

Date

ARUP

A487 New Dyfi Bridge Job No: 244508

Photo Sheets and photomontages Figure 8.8 Sheet 26 of 27

VP 17. Existing view looking northeast, from the PRoW in Open Access Land at Mynydd Cynffyrch, towards Bryn-coch.