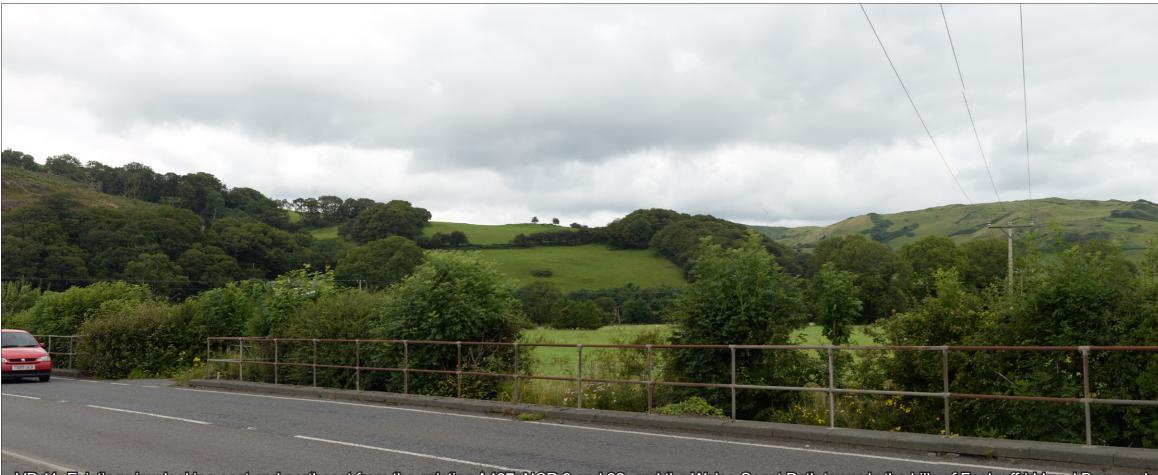

Photo Sheets and photomontages Figure 8.8 Sheet 9 of 27

Photo Sheets and photomontages Figure 8.8 Sheet 10 of 27

Photo Sheets and photomontages Figure 8.8 Sheet 11 of 27

VP 7. Existing view looking northwest, from the Plas Dolguog Hotel (B2) across the Dyfi valley, towards the Millennium Bridge. The hills of Snowdonia National Park provide a backdrop.