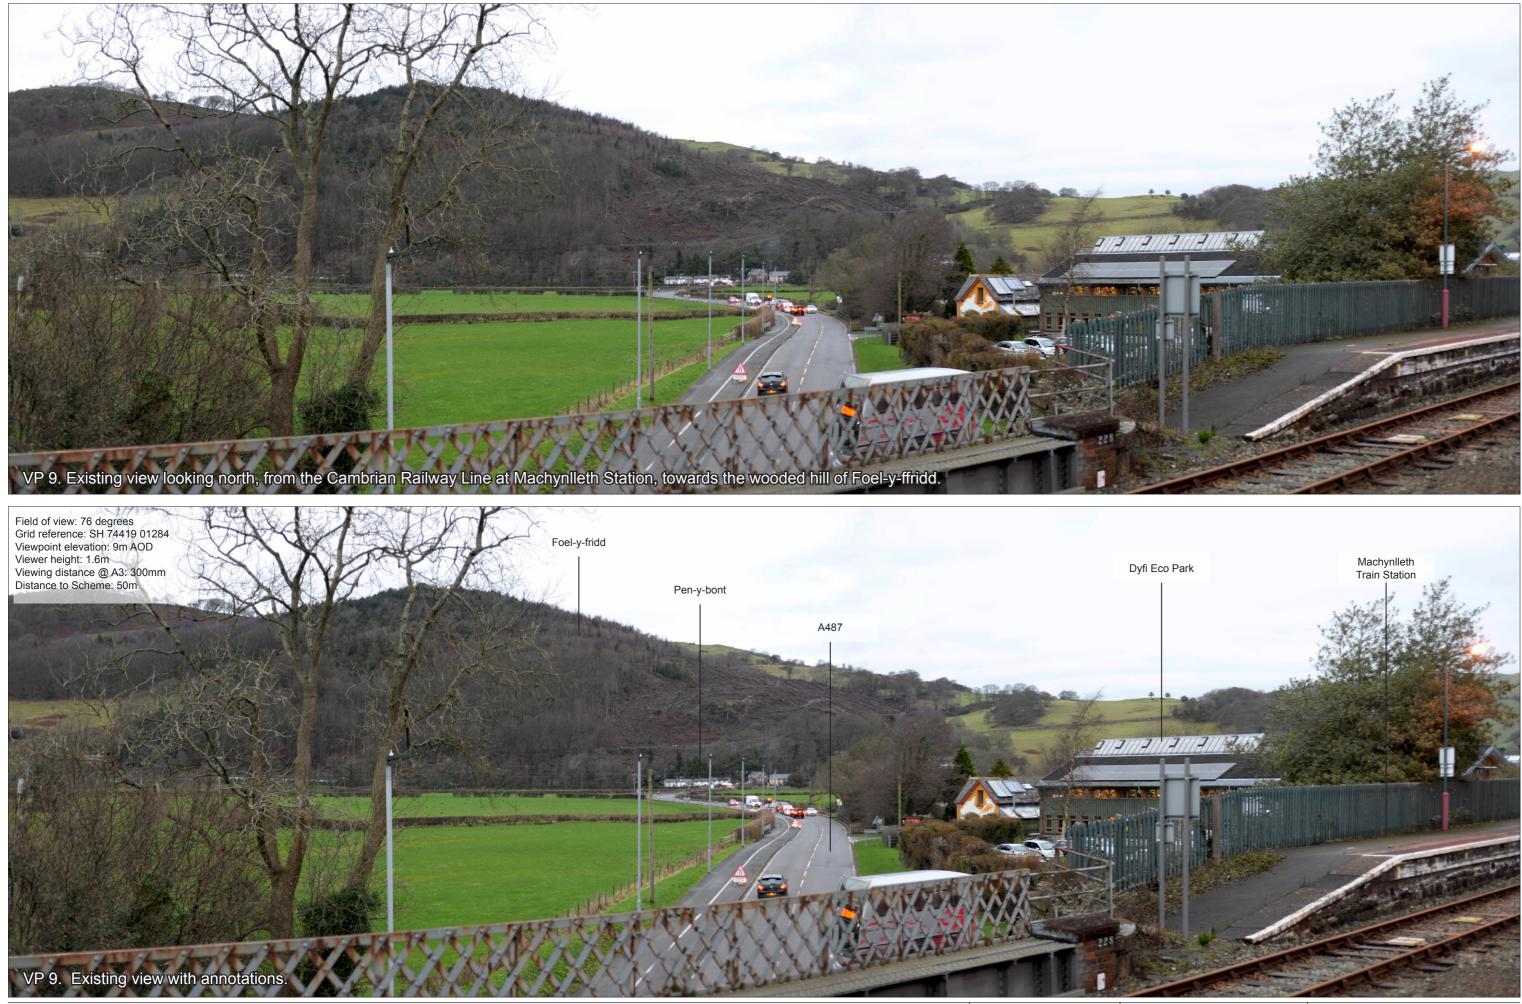

VP 14. Existing view looking southeast, from the entrance to a private dwelling at Pen-y-bont (Receptor C) off the A487, towards the hills of Pen yr Allt.

Photo Sheets and photomontages Figure 8.8 Sheet 22 of 27