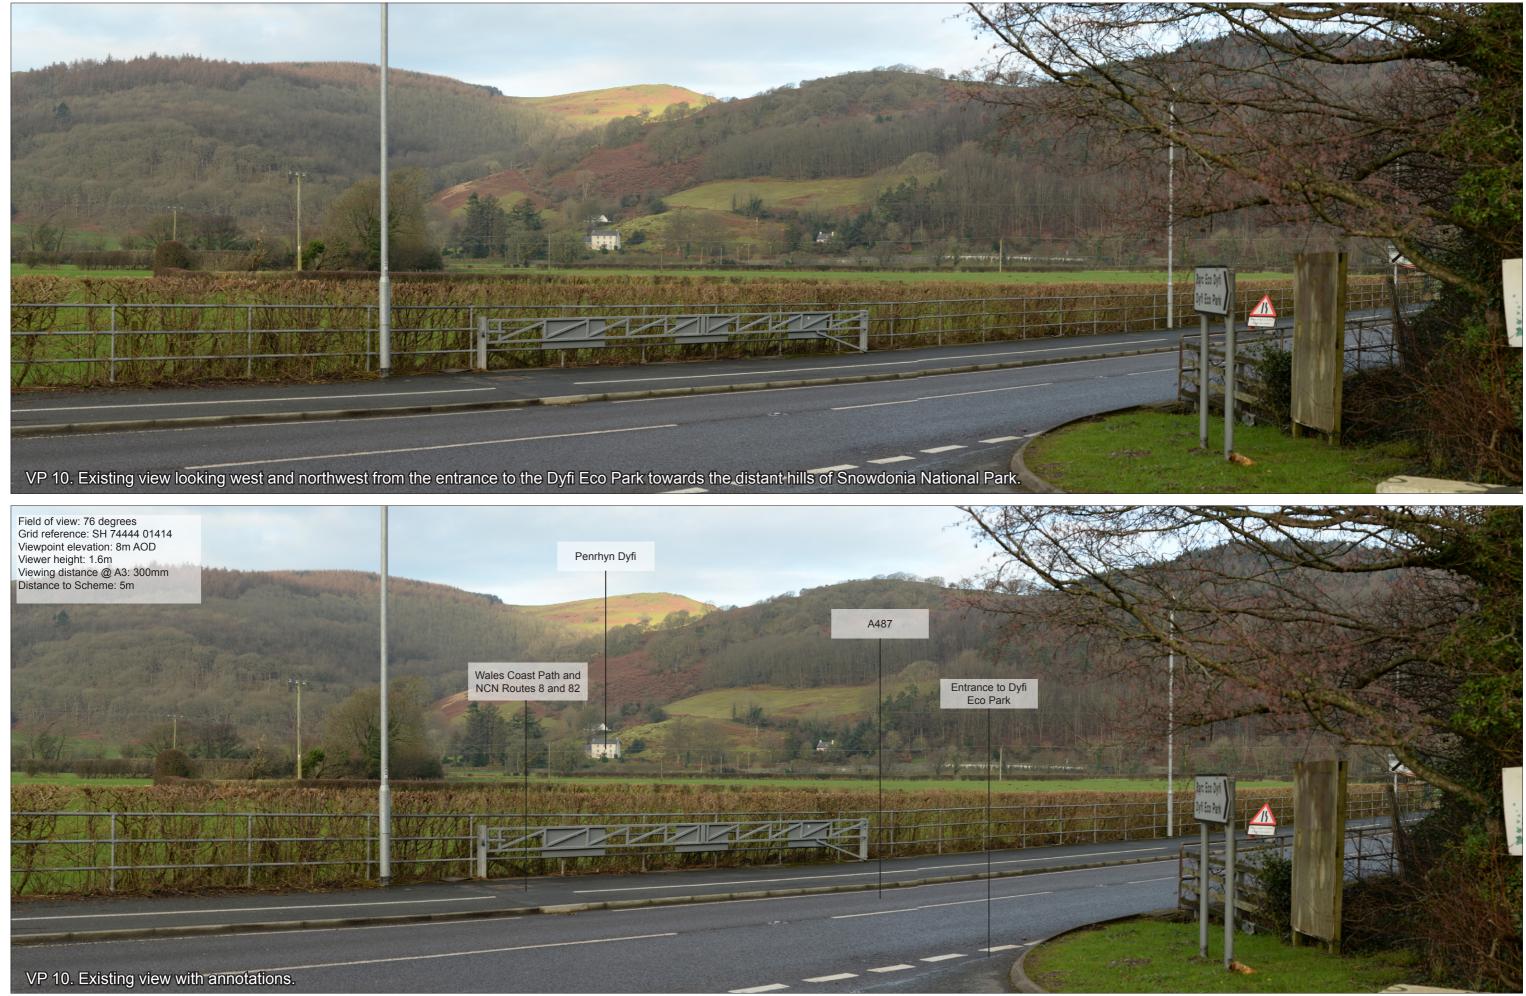

NOTES:

A487 New Dyfi Bridge Job No: 244508

Photo Sheets and photomontages Figure 8.8 Sheet 1 of 27

Photo Sheets and photomontages Figure 8.8 Sheet 2 of 27

Photo Sheets and photomontages Figure 8.8 Sheet 3 of 27

Photo Sheets and photomontages Figure 8.8 Sheet 4 of 27

Photo Sheets and photomontages Figure 8.8 Sheet 5 of 27

Photo Sheets and photomontages Figure 8.8 Sheet 6 of 27

07-07-2016

Date

By

Chkd

Issue