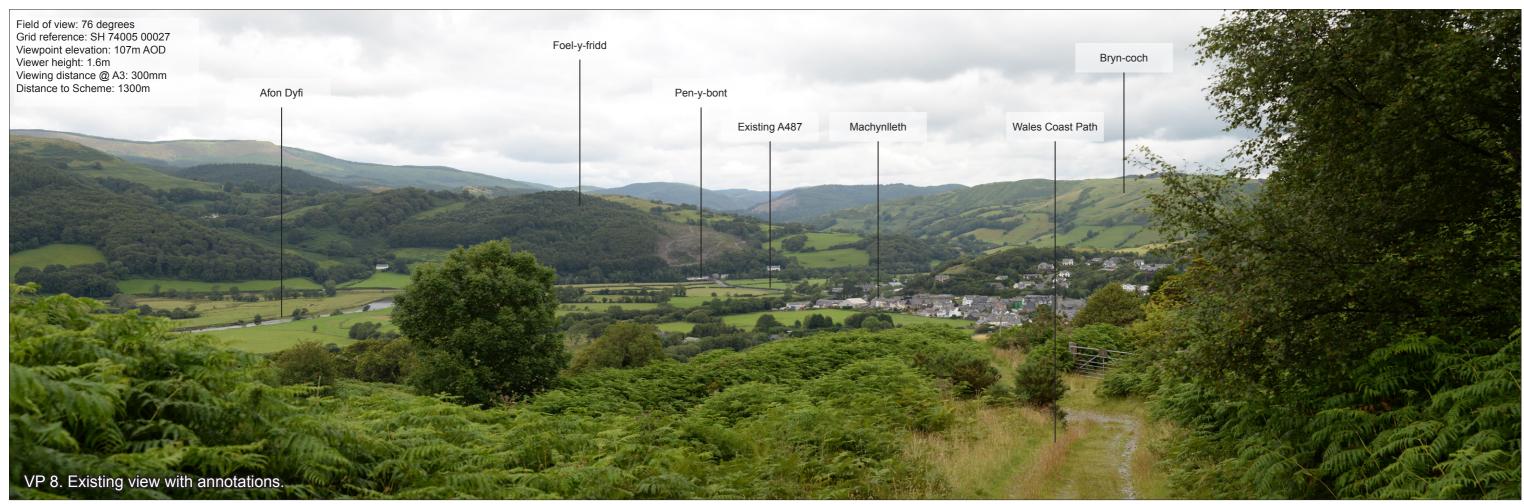

Photo Sheets and photomontages Figure 8.8 Sheet 9 of 27

Photo Sheets and photomontages Figure 8.8 Sheet 10 of 27

Photo Sheets and photomontages Figure 8.8 Sheet 11 of 27

VP 7. Existing view looking northwest, from the Plas Dolguog Hotel (B2) across the Dyfi valley, towards the Millennium Bridge. The hills of Snowdonia National Park provide a backdrop.