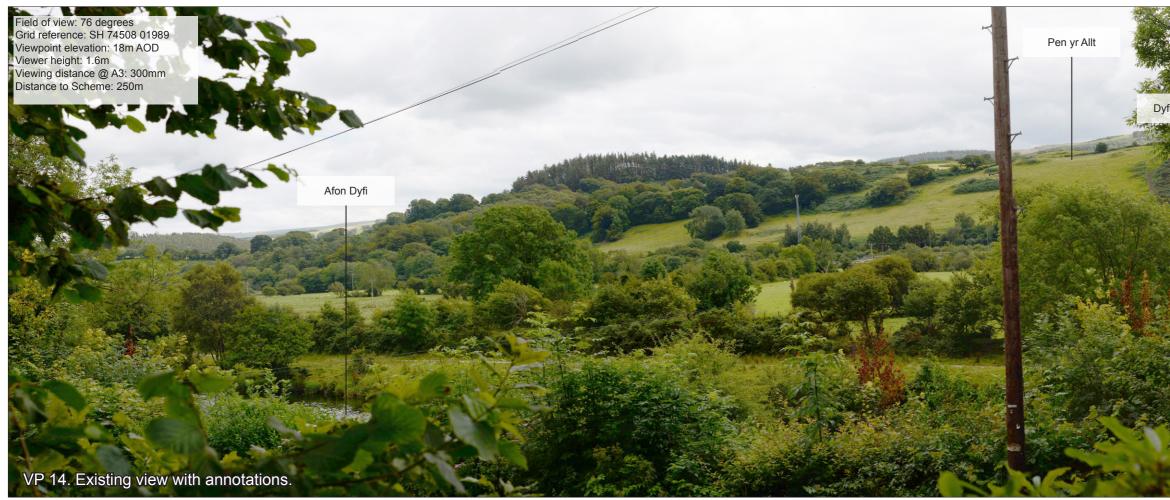

VP 14. Existing view looking southeast, from the entrance to a private dwelling at Pen-y-bont (Receptor C) off the A487, towards the hills of Pen yr Allt.

Photo Sheets and photomontages Figure 8.8 Sheet 22 of 27