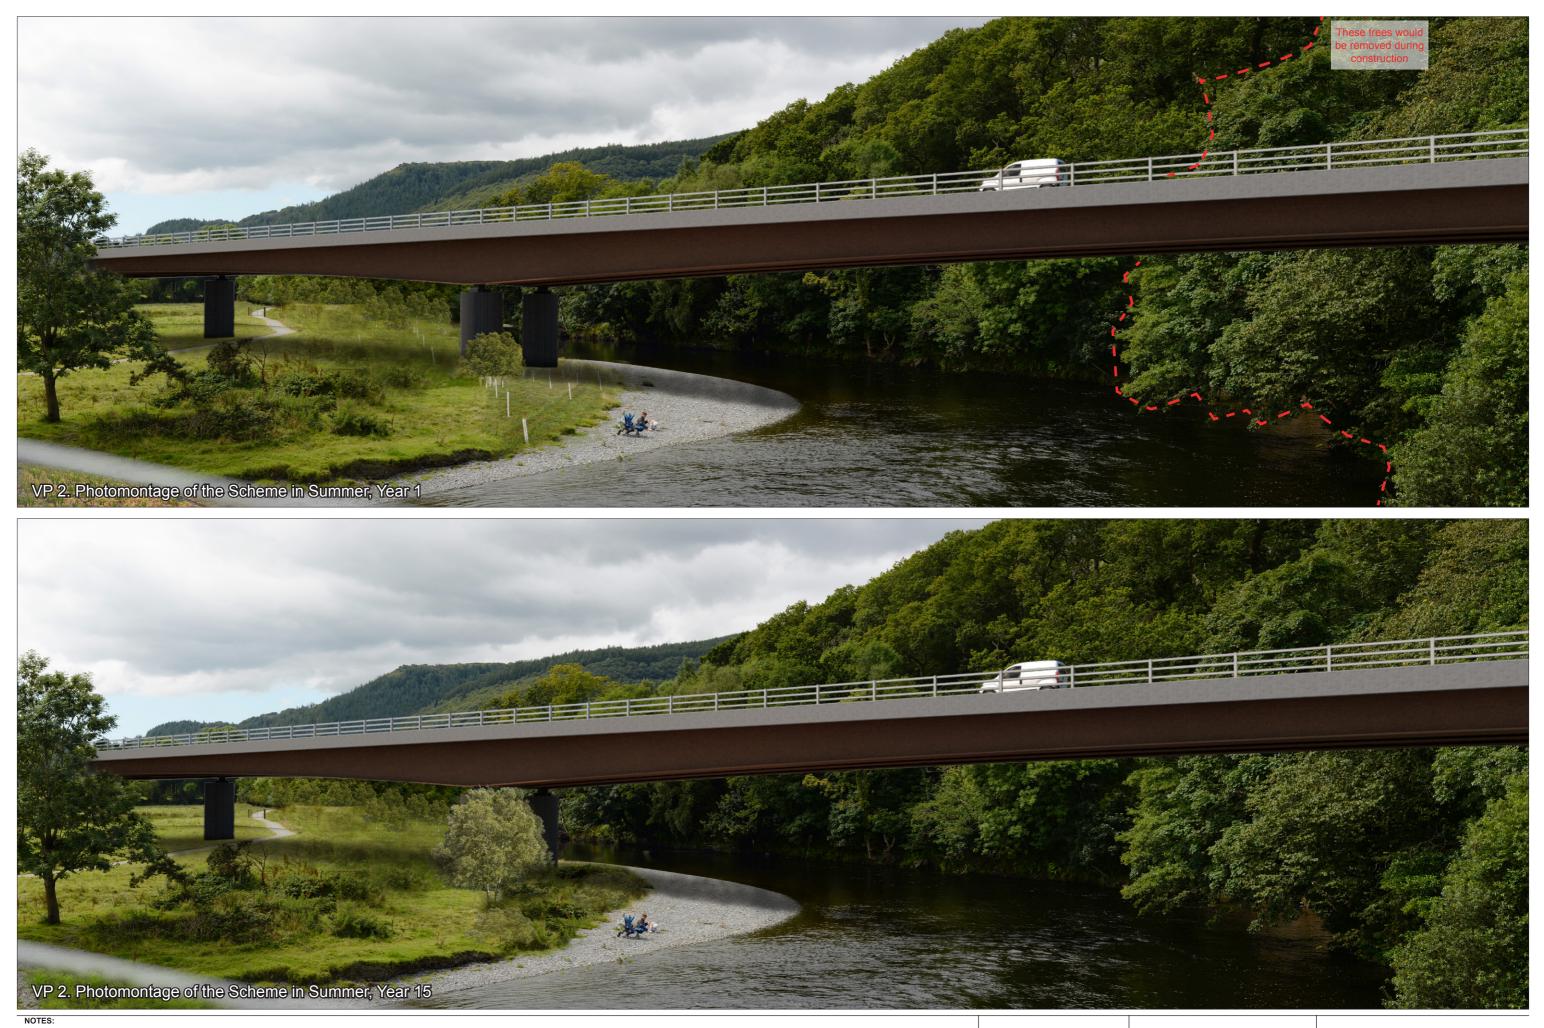

NOTES:





A487 New Dyfi Bridge Job No: 244508

Photo Sheets and photomontages Figure 8.8 Sheet 1 of 27







Photo Sheets and photomontages Figure 8.8 Sheet 2 of 27









Photo Sheets and photomontages Figure 8.8 Sheet 3 of 27







Photo Sheets and photomontages Figure 8.8 Sheet 4 of 27











Photo Sheets and photomontages Figure 8.8 Sheet 5 of 27



Photo Sheets and photomontages Figure 8.8 Sheet 6 of 27





07-07-2016

Date

By

Chkd

Issue

ARUP

PW Appd A487 New Dyfi Bridge Job No: 244508

Photo Sheets and photomontages Figure 8.8 Sheet 7 of 27





07-07-2016

Date

Issue





A487 New Dyfi Bridge Job No: 244508 Photo Sheets and photomontages Figure 8.8 Sheet 8 of 27







Photo Sheets and photomontages Figure 8.8 Sheet 9 of 27







Photo Sheets and photomontages Figure 8.8 Sheet 10 of 27





Photo Sheets and photomontages Figure 8.8 Sheet 11 of 27



VP 7. Existing view looking northwest, from the Plas Dolguog Hotel (B2) across the Dyfi valley, towards the Millennium Bridge. The hills of Snowdon