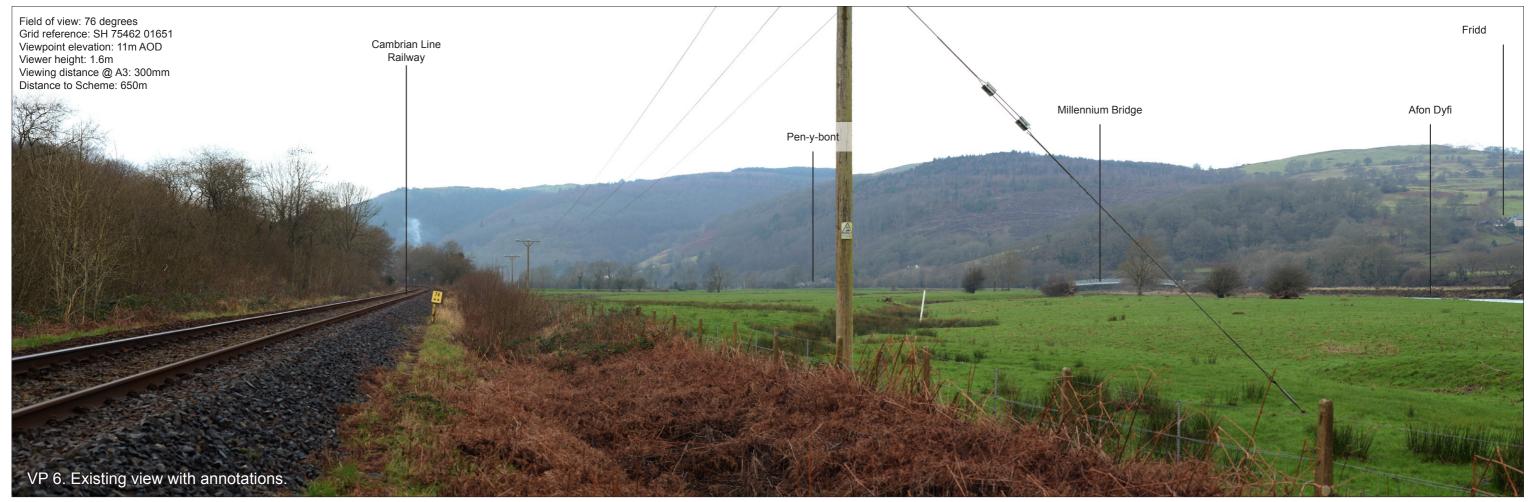

Photo Sheets and photomontages Figure 8.8 Sheet 16 of 27

Photo Sheets and photomontages Figure 8.8 Sheet 17 of 27

07-07-2016

Issue Date NM

By

PW

Appd

BWO Chkd A487 New Dyfi Bridge Job No: 244508