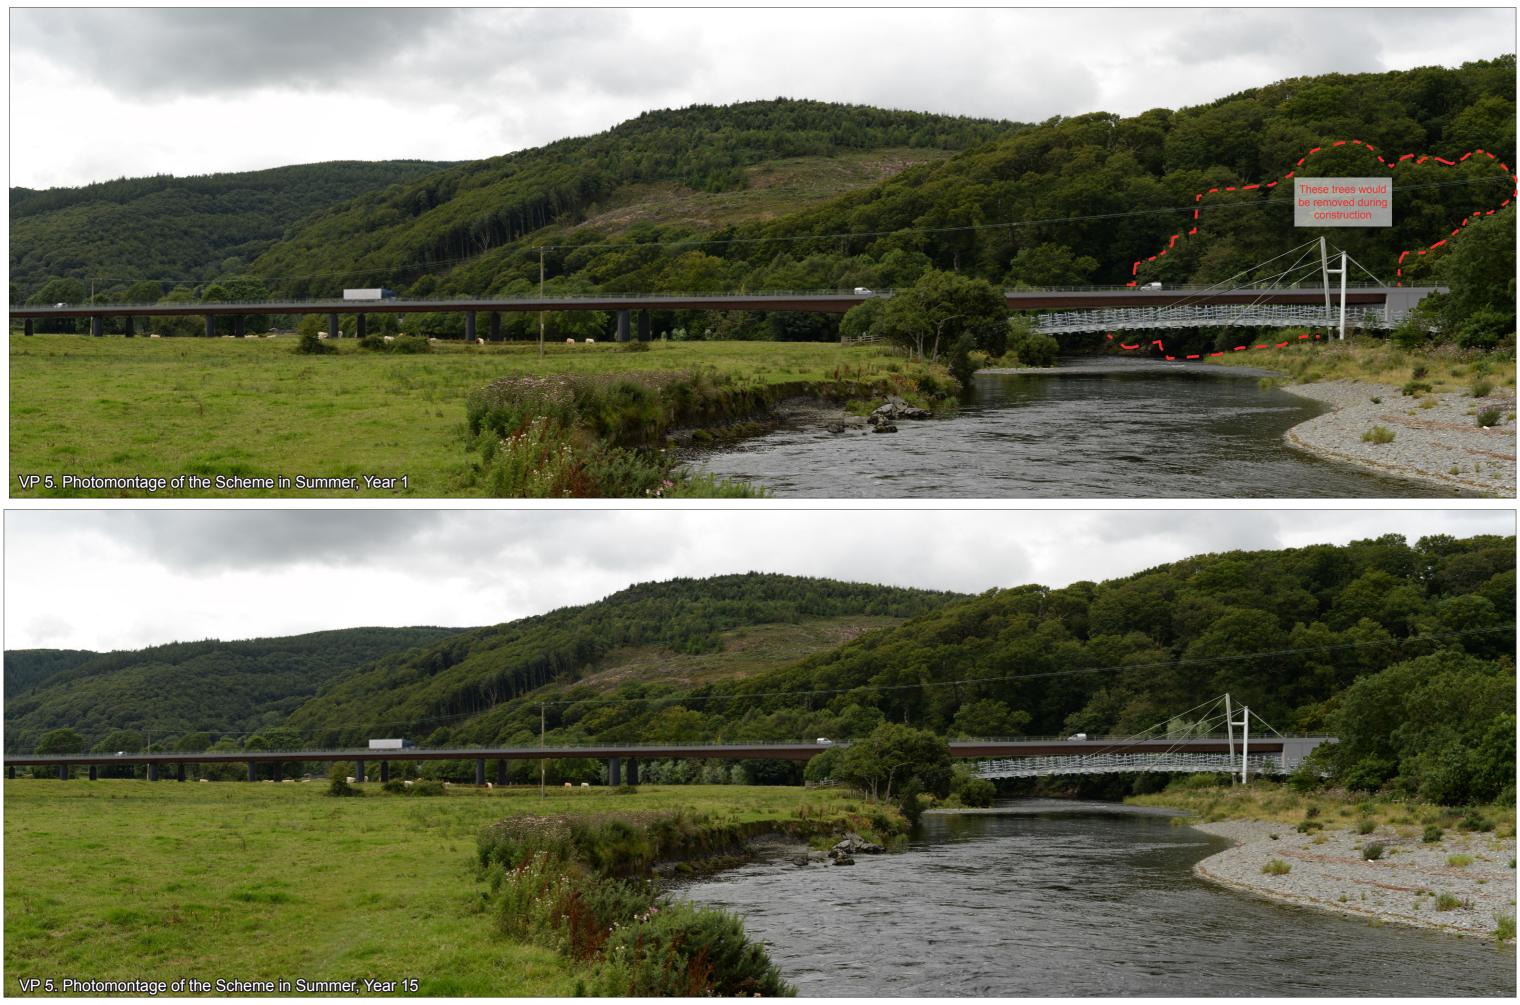

ARUP

PW Appd A487 New Dyfi Bridge Job No: 244508

Photo Sheets and photomontages Figure 8.8 Sheet 7 of 27

07-07-2016

Date

Issue

A487 New Dyfi Bridge Job No: 244508 Photo Sheets and photomontages Figure 8.8 Sheet 8 of 27