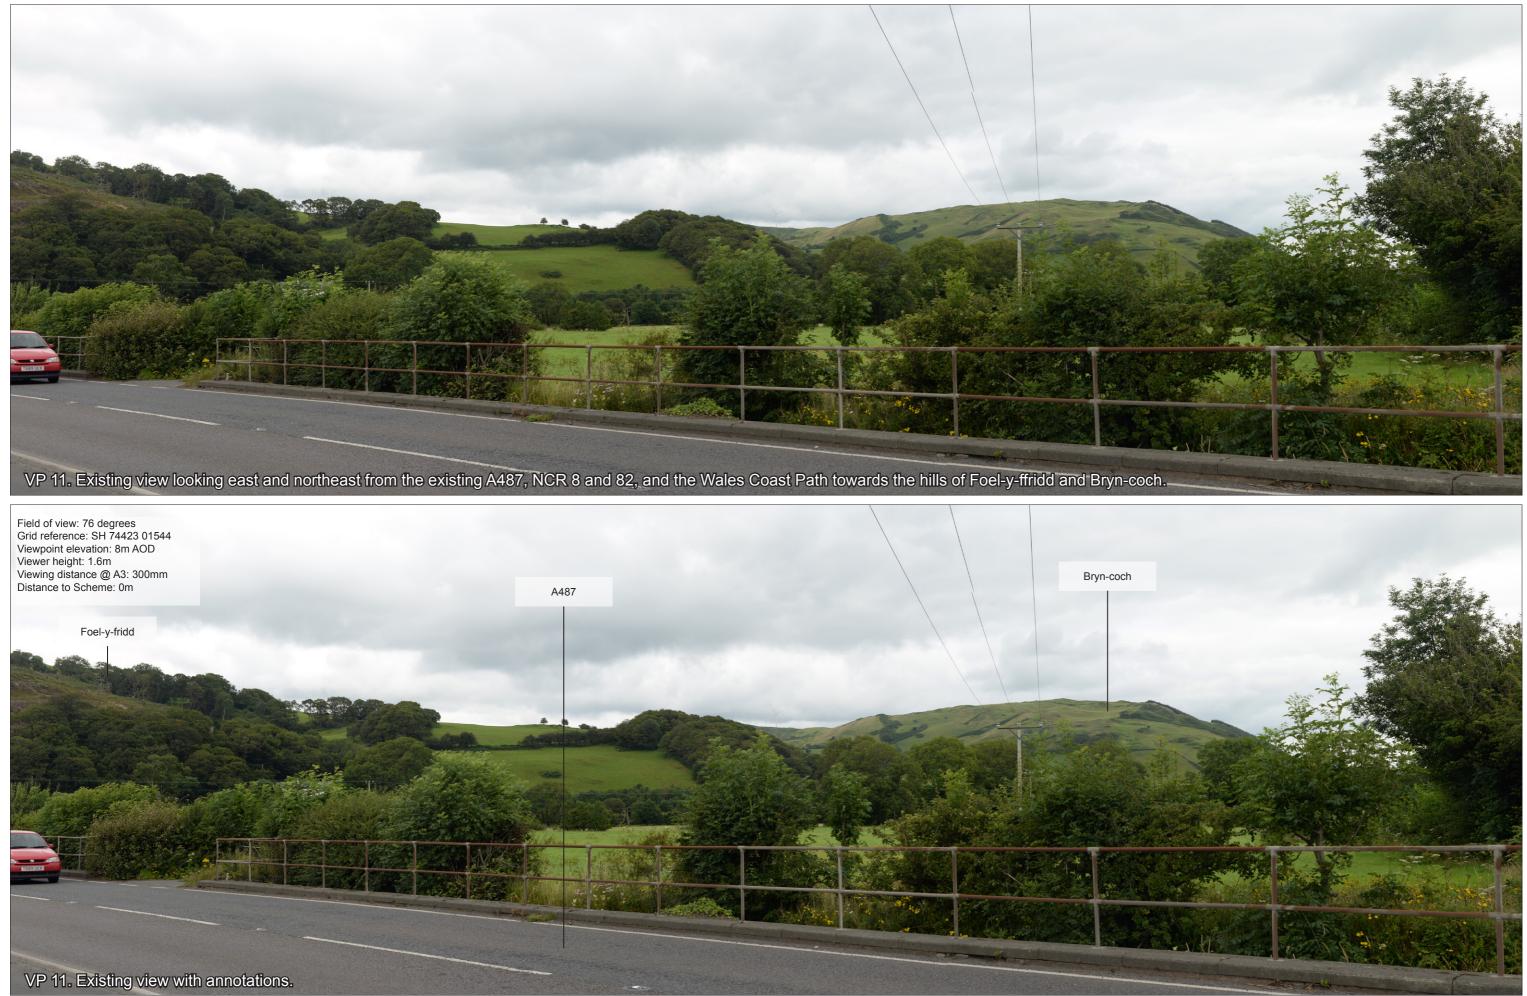

Bridge Job No: 244508 Photo Sheets and photomontages Figure 8.8 Sheet 8 of 27







Photo Sheets and photomontages Figure 8.8 Sheet 9 of 27







Photo Sheets and photomontages Figure 8.8 Sheet 10 of 27





Photo Sheets and photomontages Figure 8.8 Sheet 11 of 27



VP 7. Existing view looking northwest, from the Plas Dolguog Hotel (B2) across the Dyfi valley, towards the Millennium Bridge. The hills of Snowdonia National Park provide a backdrop.









Photo Sheets and photomontages Figure 8.8 Sheet 12 of 27







Photo Sheets and photomontages Figure 8.8 Sheet 13 of 27





Photo Sheets and photomontages Figure 8.8 Sheet 14 of 27







PW

Appd

BWO

Chkd

07-07-2016

Date

By

Issue

A487 New Dyfi Bridge Job No: 244508

Photo Sheets and photomontages Figure 8.8 Sheet 15 of 27







07-07-2016

Issue Date ARUP

A487 New Dyfi Bridge Job No: 244508

Photo Sheets and photomontages Figure 8.8 Sheet 16 of 27







Photo Sheets and photomontages Figure 8.8 Sheet 17 of 27





07-07-2016

Issue Date NM

By



PW

Appd

BWO Chkd A487 New Dyfi Bridge Job No: 244508

Photo Sheets and photomontages Figure 8.8 Sheet 18 of 27







Photo Sheets and photomontages Figure 8.8 Sheet 19 of 27









Photo Sheets and photomontages Figure 8.8 Sheet 20 of 27











Photo Sheets and photomontages Figure 8.8 Sheet 21 of 27



VP 14. Existing view looking southeast, from the entrance to a private dwelling at Pen-y-bont (Receptor C) off the A487, towards the hills of Pen yr Allt.









Photo Sheets and photomontages Figure 8.8 Sheet 22 of 27









Photo Sheets and photomonta