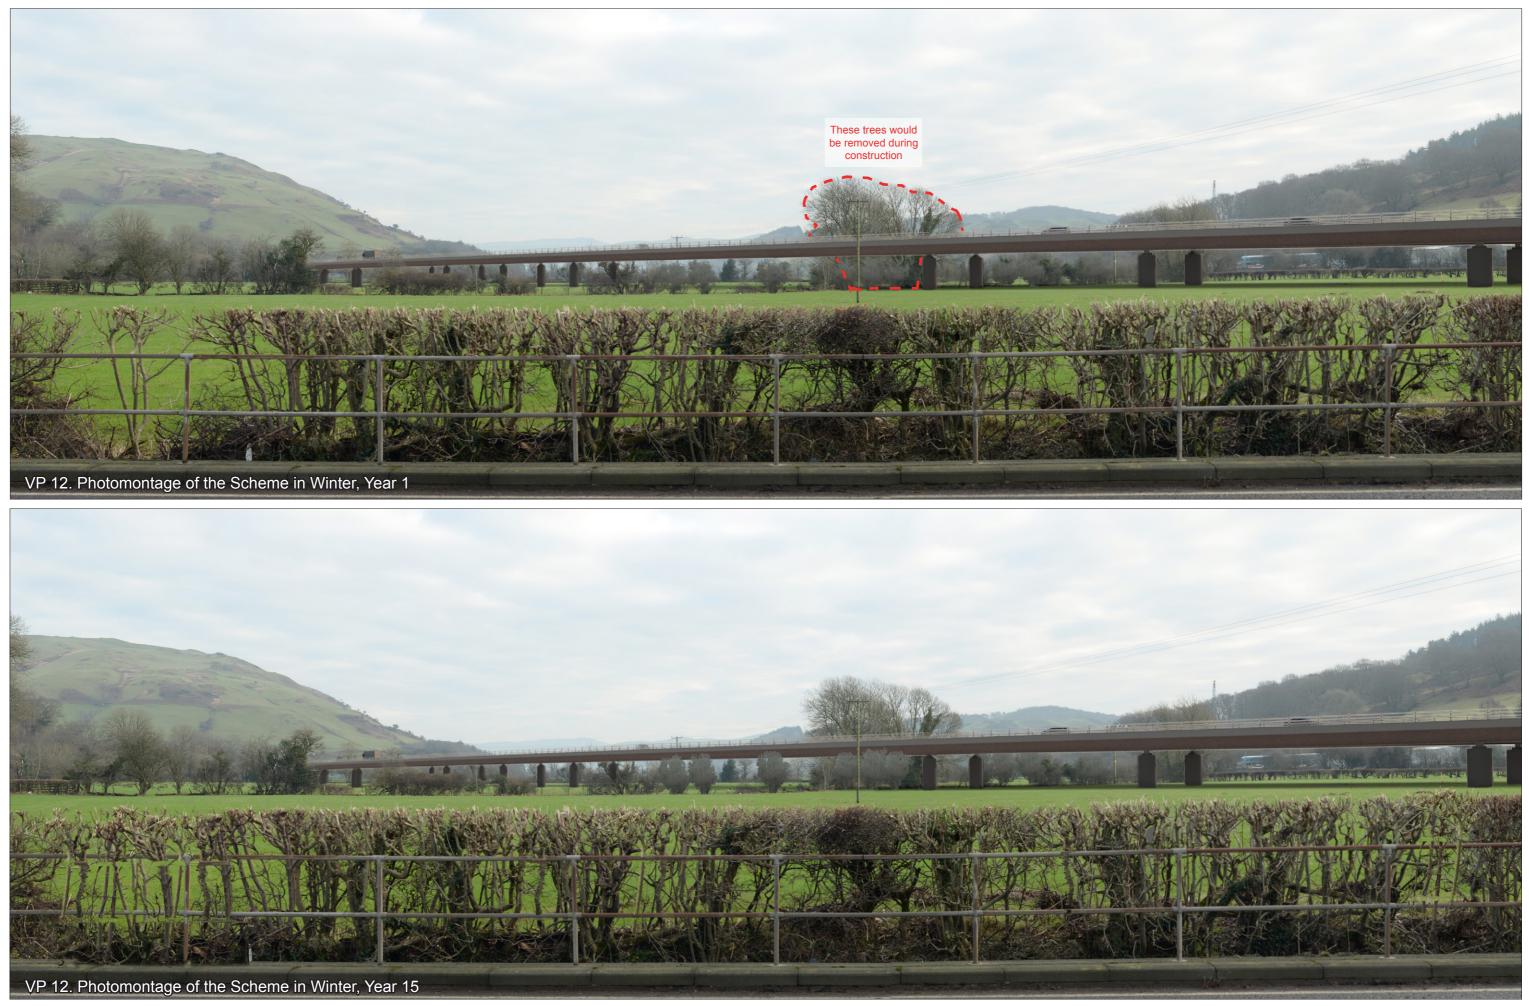

NOTES:

A487 New Dyfi Bridge Job No: 244508

Photo Sheets and photomontages Figure 8.8 Sheet 1 of 27

Photo Sheets and photomontages Figure 8.8 Sheet 2 of 27

Photo Sheets and photomontages Figure 8.8 Sheet 3 of 27