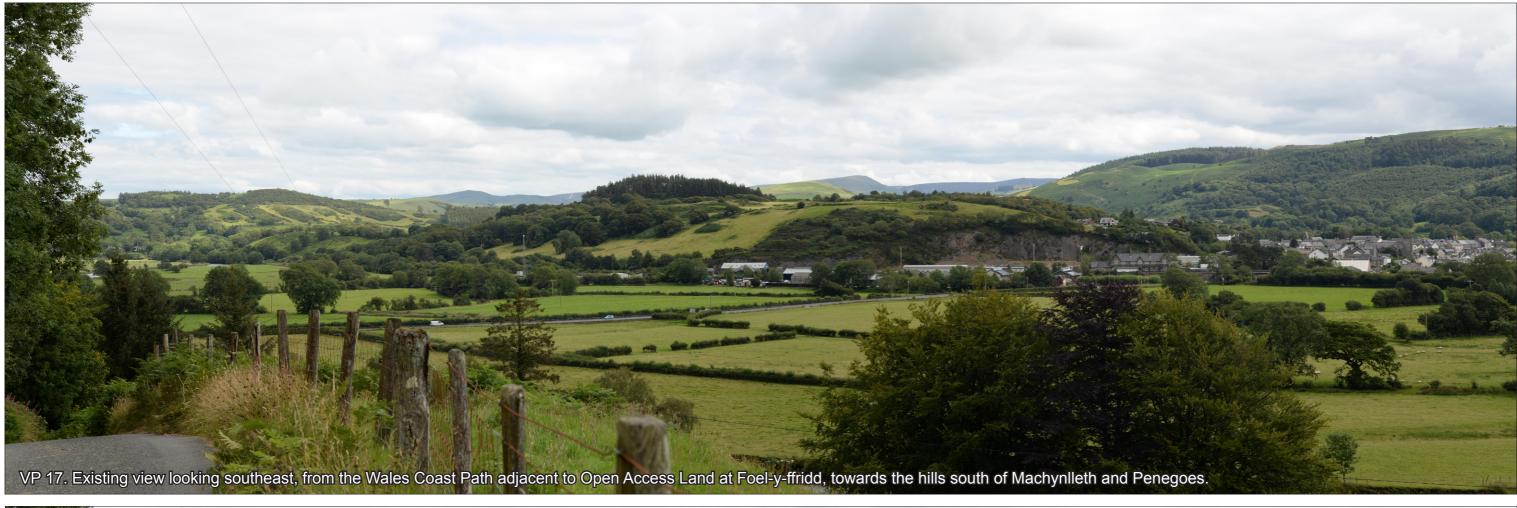

Date

ARUP

A487 New Dyfi Bridge Job No: 244508

Photo Sheets and photomontages Figure 8.8 Sheet 26 of 27

VP 17. Existing view looking northeast, from the PRoW in Open Access Land at Mynydd Cynffyrch, towards Bryn-coch.