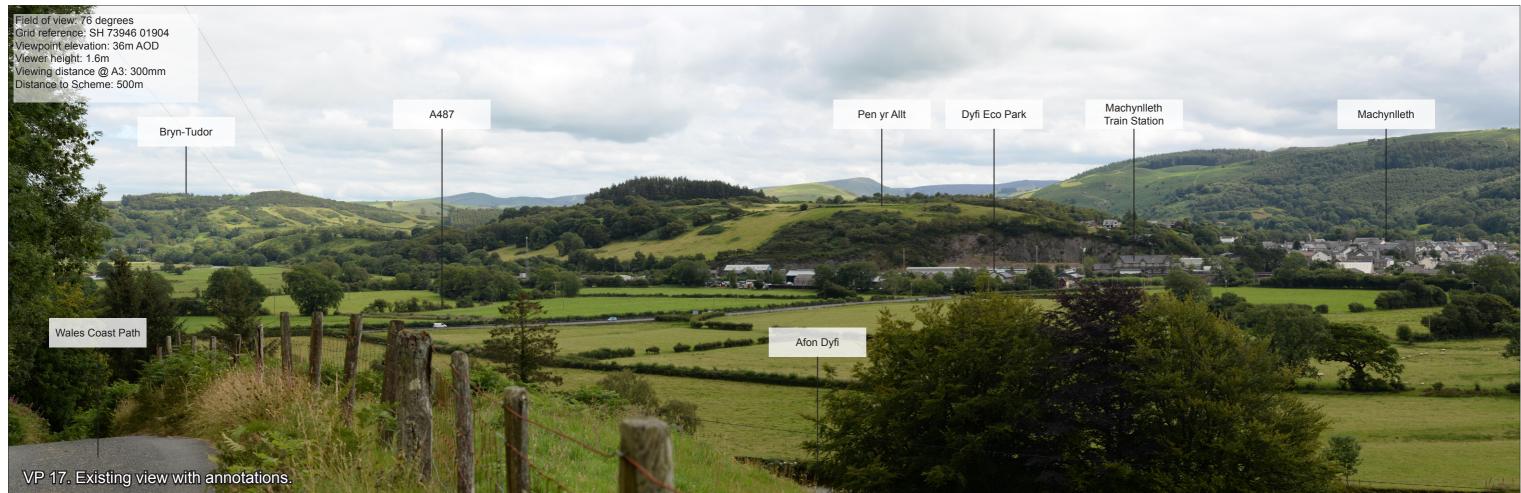

Date

ARUP

A487 New Dyfi Bridge Job No: 244508

Photo Sheets and photomontages Figure 8.8 Sheet 26 of 27

VP 17. Existing view looking northeast, from the PRoW in Open Access Land at Mynydd Cynffyrch, towards Bryn-coch.