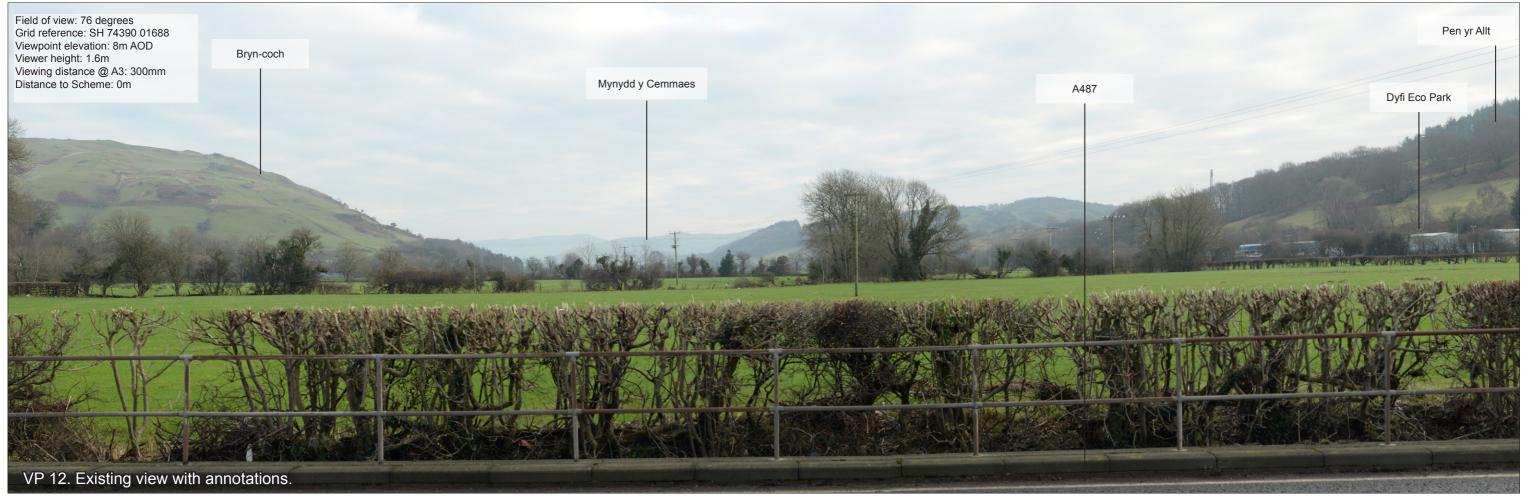

NOTES:

A487 New Dyfi Bridge Job No: 244508

Photo Sheets and photomontages Figure 8.8 Sheet 1 of 27

Photo Sheets and photomontages Figure 8.8 Sheet 2 of 27

Photo Sheets and photomontages Figure 8.8 Sheet 3 of 27