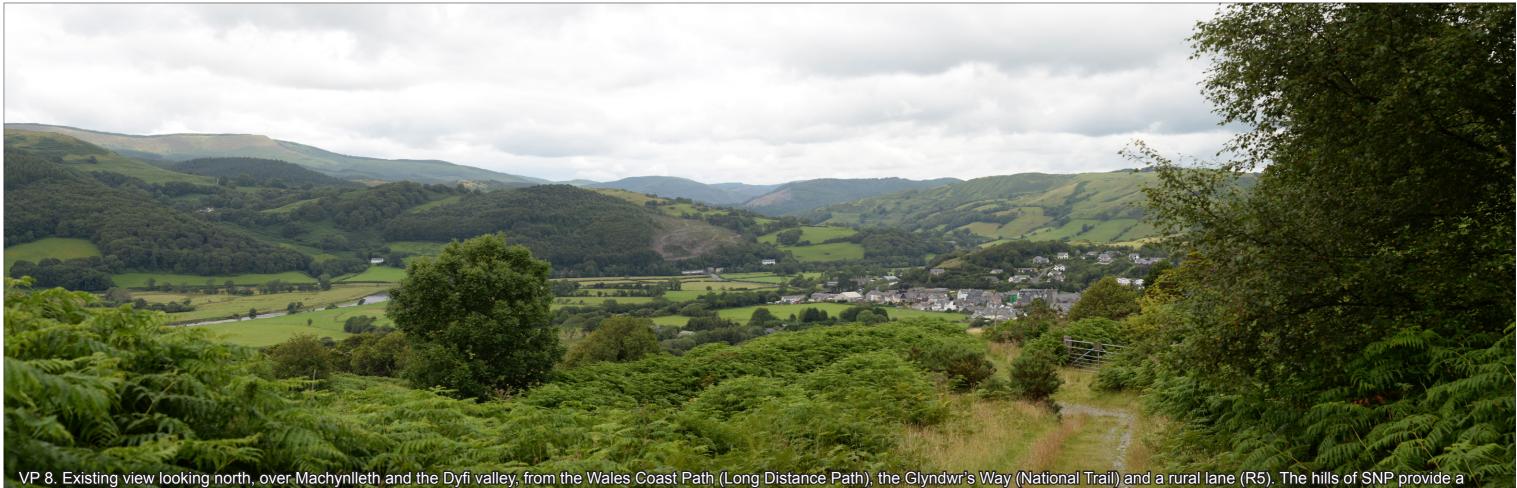

Photo Sheets and photomontages Figure 8.8 Sheet 9 of 27

Photo Sheets and photomontages Figure 8.8 Sheet 10 of 27

Photo Sheets and photomontages Figure 8.8 Sheet 11 of 27

VP 7. Existing view looking northwest, from the Plas Dolguog Hotel (B2) across the Dyfi valley, towards the Millennium Bridge. The hills of Snowdonia National Park provide a backdrop.