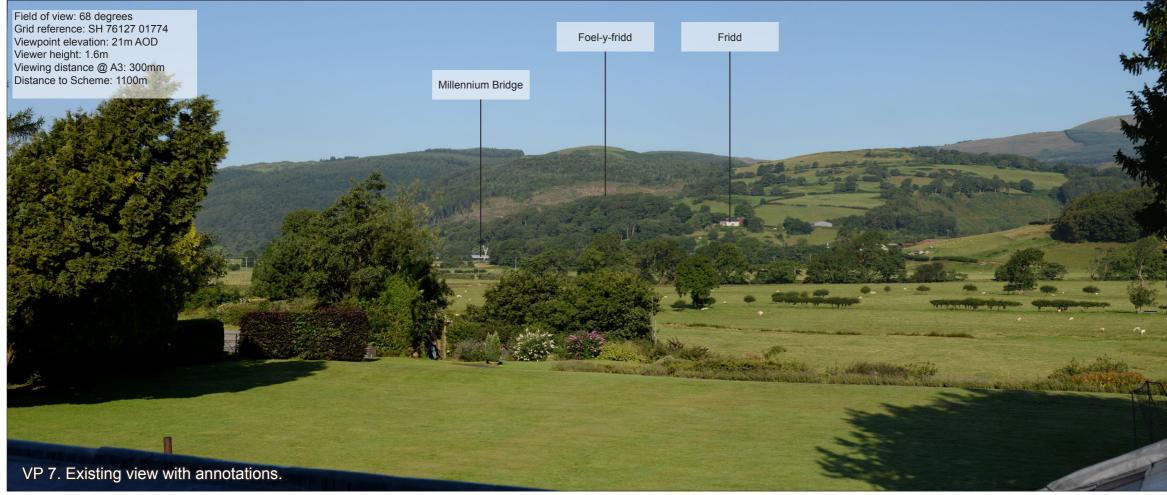

Photo Sheets and photomontages Figure 8.8 Sheet 9 of 27

Photo Sheets and photomontages Figure 8.8 Sheet 10 of 27

Photo Sheets and photomontages Figure 8.8 Sheet 11 of 27

VP 7. Existing view looking northwest, from the Plas Dolguog Hotel (B2) across the Dyfi valley, towards the Millennium Bridge. The hills of Snowdonia National Park provide a backdrop.