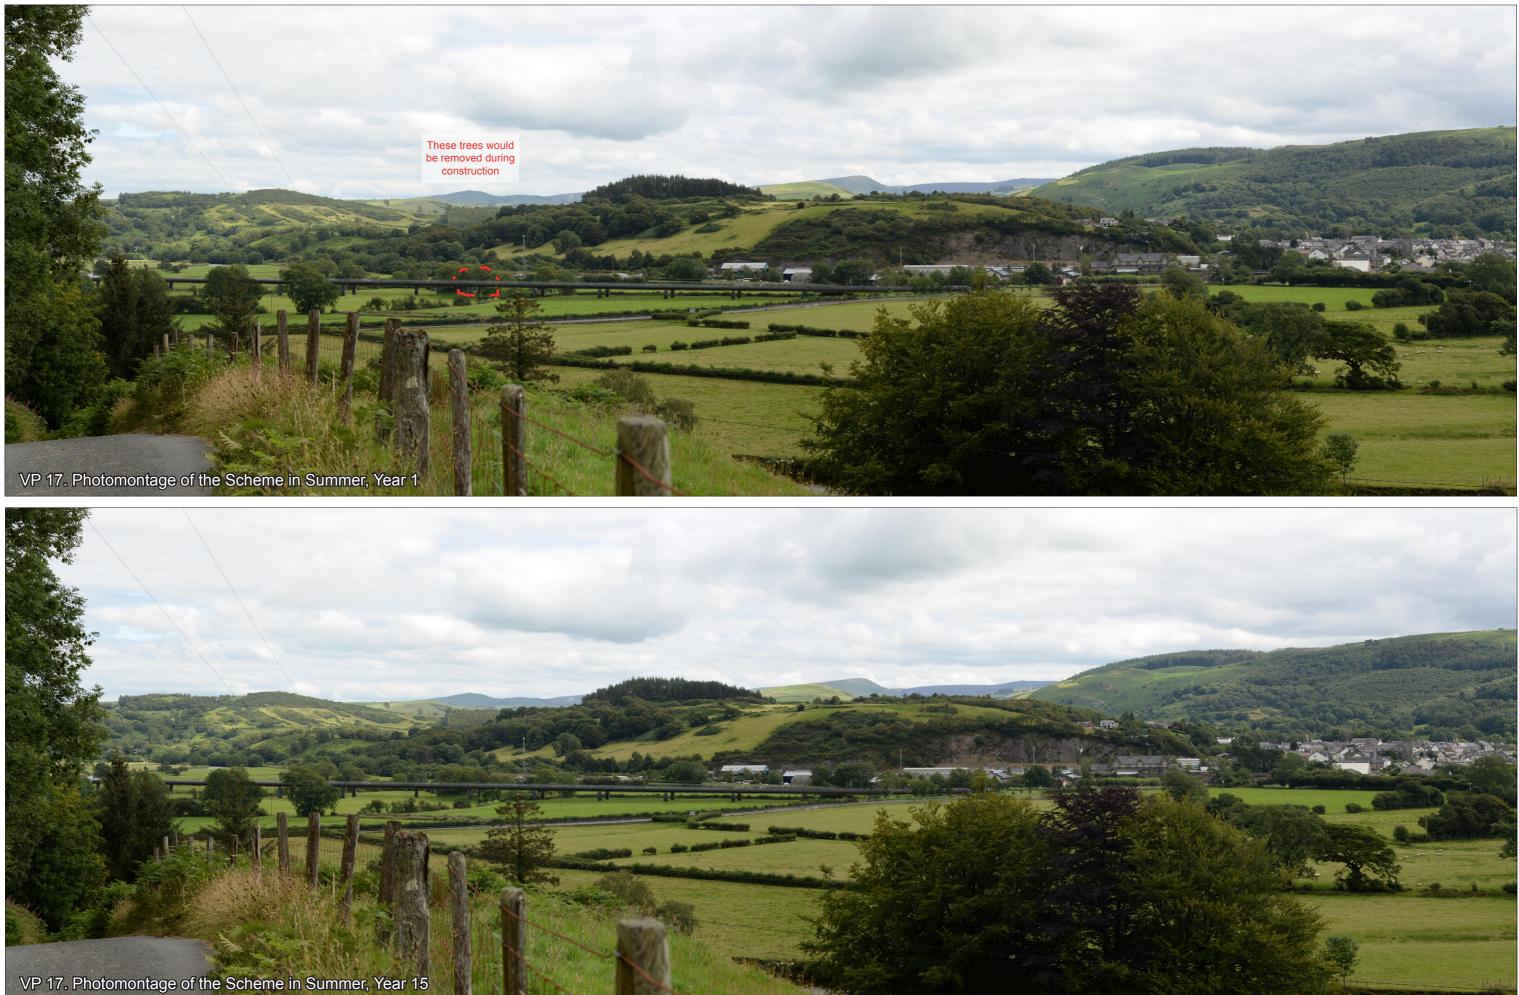

Date

ARUP

A487 New Dyfi Bridge Job No: 244508

Photo Sheets and photomontages Figure 8.8 Sheet 26 of 27

VP 17. Existing view looking northeast, from the PRoW in Open Access Land at Mynydd Cynffyrch, towards Bryn-coch.