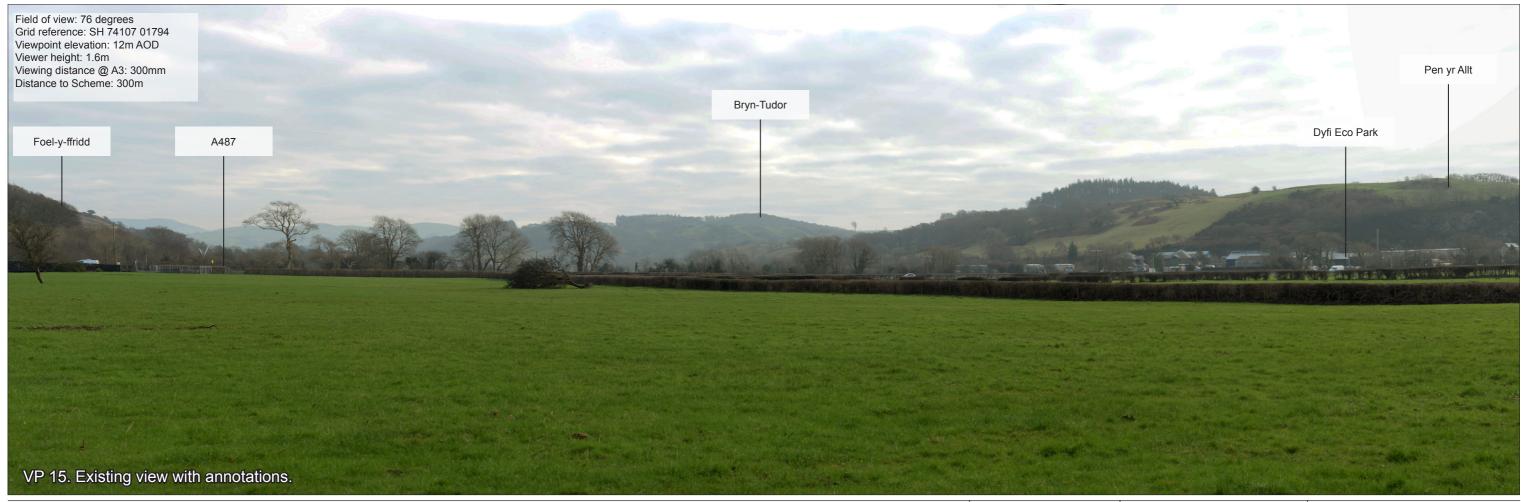

Photo Sheets and photomontages Figure 8.8 Sheet 23 of 27

NOTES:

A487 New Dyfi Bridge Job No: 244508

Photo Sheets and photomontages Figure 8.8 Sheet 24 of 27

Photo Sheets and photomontages Figure 8.8 Sheet 25 of 27