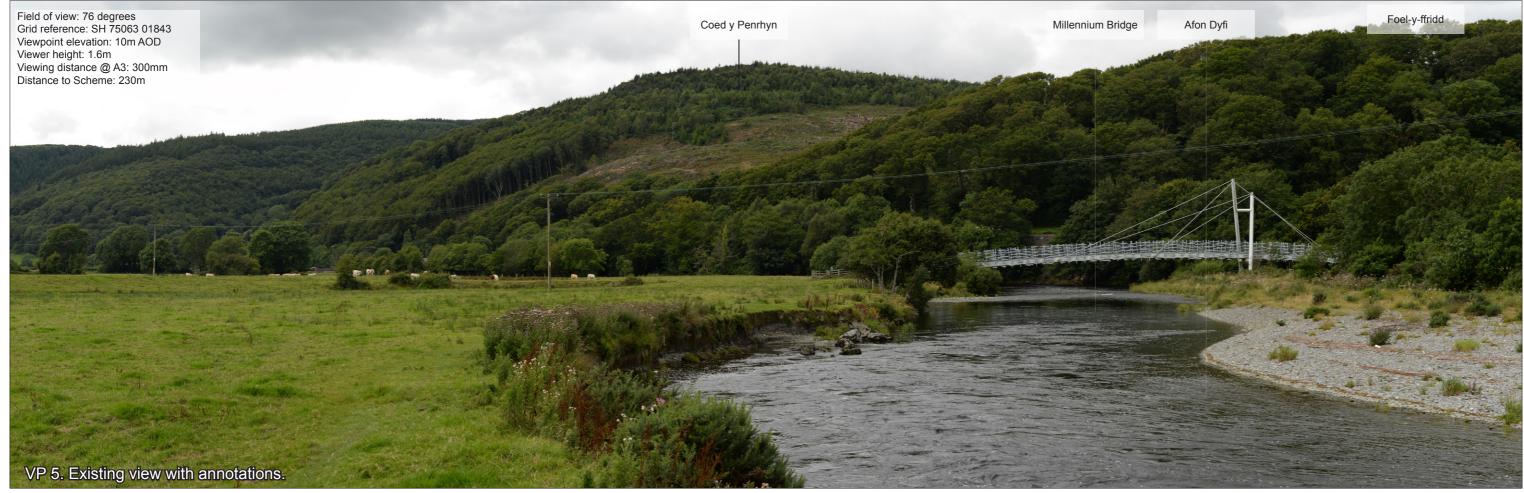

ARUP

PW Appd A487 New Dyfi Bridge Job No: 244508

Photo Sheets and photomontages Figure 8.8 Sheet 7 of 27

07-07-2016

Date

Issue

A487 New Dyfi Bridge Job No: 244508 Photo Sheets and photomontages Figure 8.8 Sheet 8 of 27