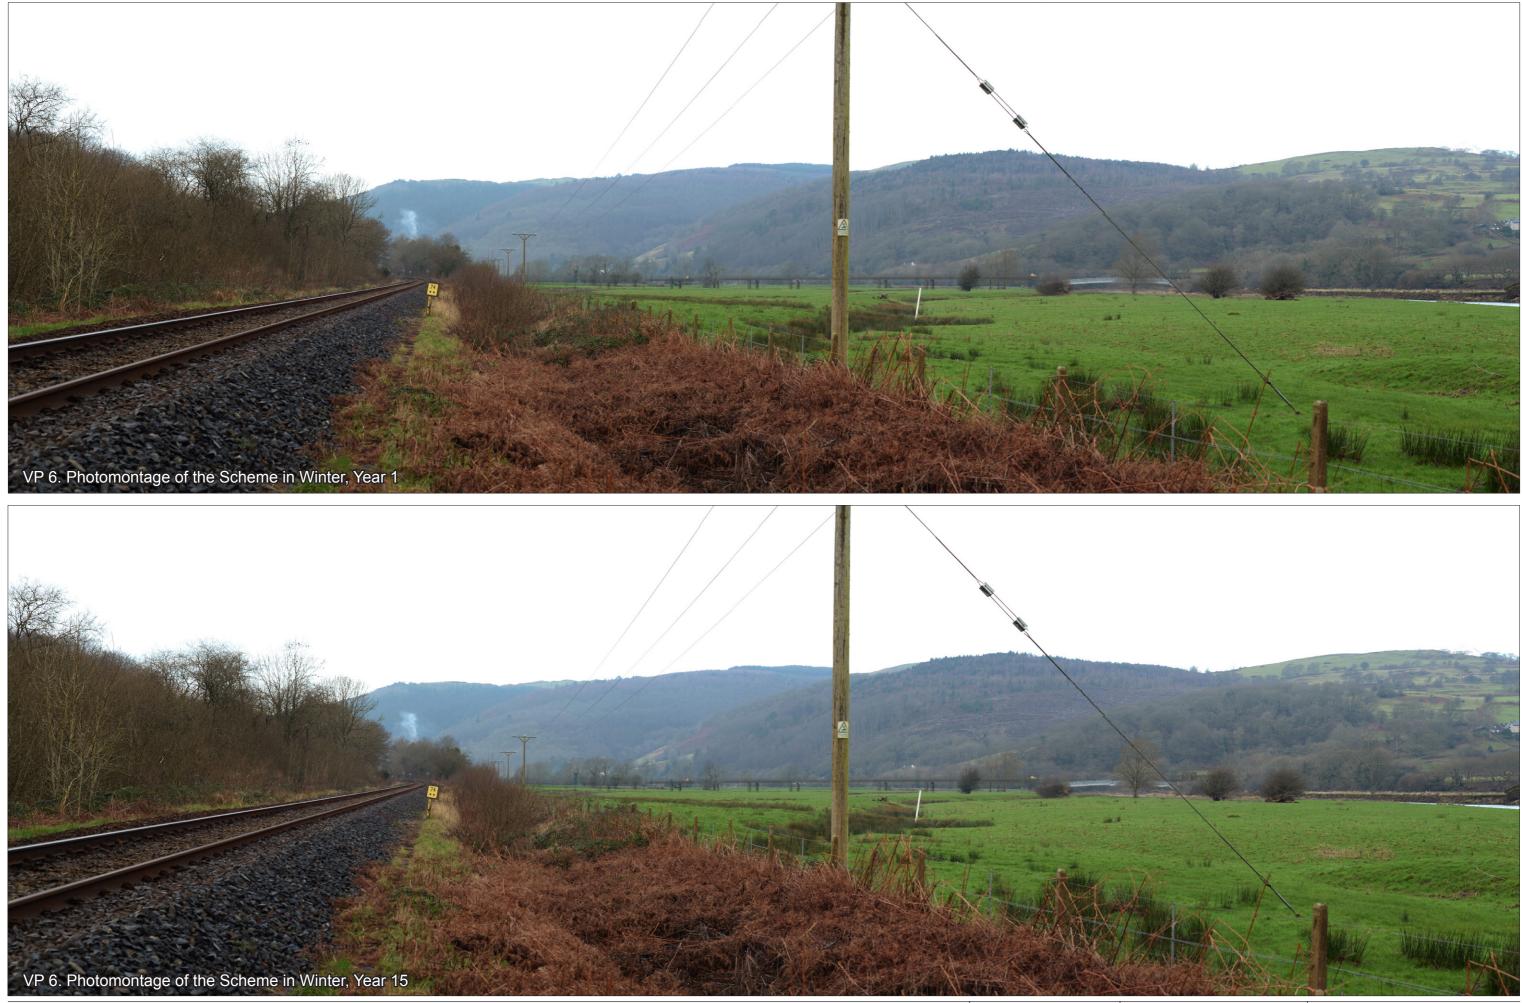

Photo Sheets and photomontages Figure 8.8 Sheet 16 of 27

Photo Sheets and photomontages Figure 8.8 Sheet 17 of 27

07-07-2016

Issue Date NM

By

PW

Appd

BWO Chkd A487 New Dyfi Bridge Job No: 244508