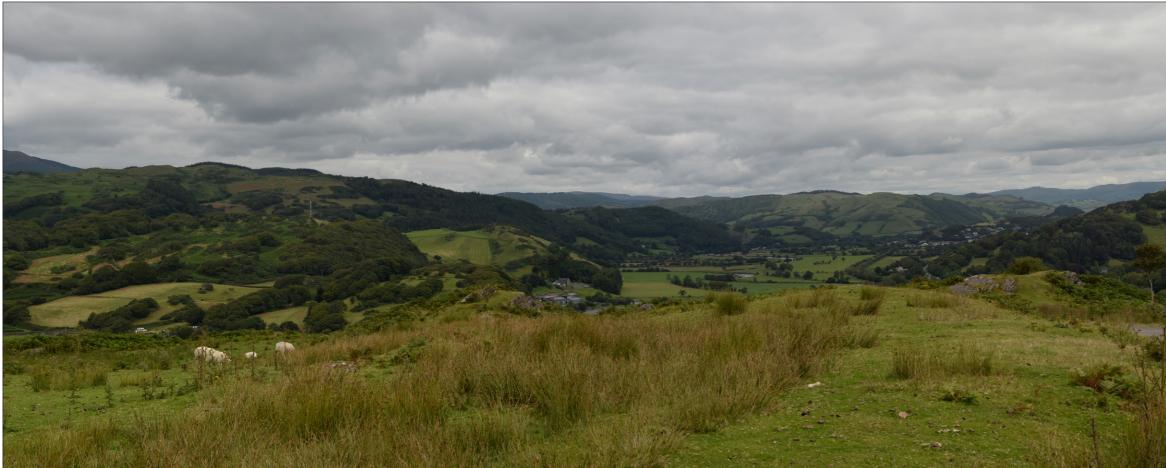

Date

ARUP

A487 New Dyfi Bridge Job No: 244508

Photo Sheets and photomontages Figure 8.8 Sheet 26 of 27

VP 17. Existing view looking northeast, from the PRoW in Open Access Land at Mynydd Cynffyrch, towards Bryn-coch.