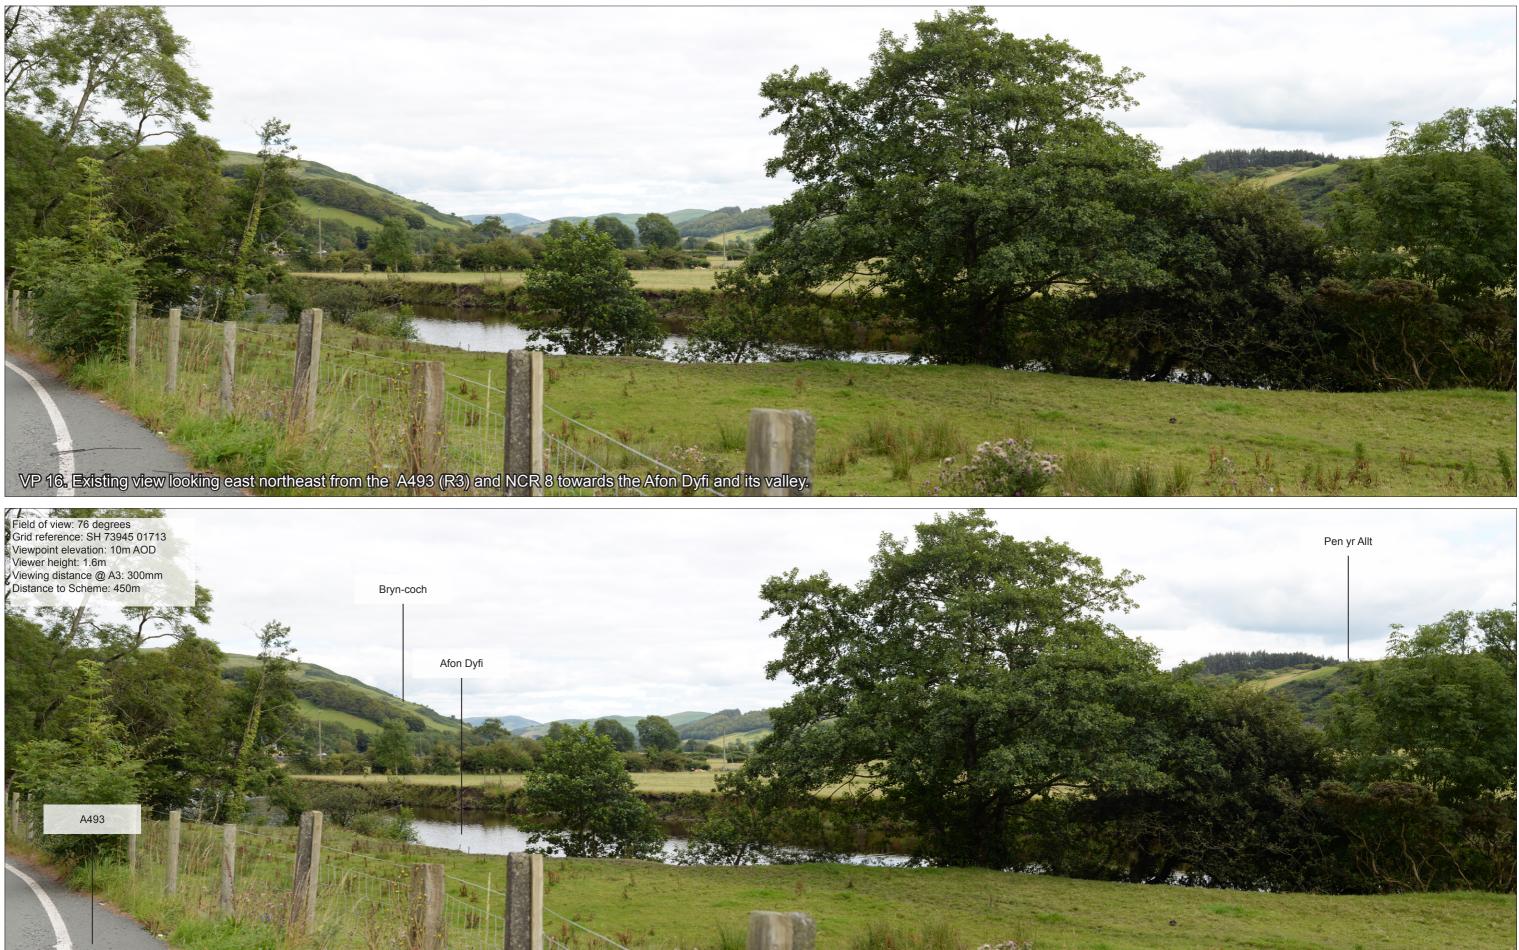

A487 New Dyfi Bridge Job No: 244508

Photo Sheets and photomontages Figure 8.8 Sheet 16 of 27







Photo Sheets and photomontages Figure 8.8 Sheet 17 of 27





07-07-2016

Issue Date NM

By



PW

Appd

BWO Chkd A487 New Dyfi Bridge Job No: 244508

Photo Sheets and photomontages Figure 8.8 Sheet 18 of 27







Photo Sheets and photomontages Figure 8.8 Sheet 19 of 27









Photo Sheets and photomontages Figure 8.8 Sheet 20 of 27











Photo Sheets and photomontages Figure 8.8 Sheet 21 of 27



VP 14. Existing view looking southeast, from the entrance to a private dwelling at Pen-y-bont (Receptor C) off the A487, towards the hills of Pen yr Allt.









Photo Sheets and photomontages Figure 8.8 Sheet 22 of 27









Photo Sheets and photomontages Figure 8.8 Sheet 23 of 27





NOTES:





A487 New Dyfi Bridge Job No: 244508

Photo Sheets and photomontages Figure 8.8 Sheet 24 of 27









Photo Sheets and photomontages Figure 8.8 Sheet 25 of 27







Date

ARUP

A487 New Dyfi Bridge Job No: 244508

Photo Sheets and photomontages Figure 8.8 Sheet 26 of 27



VP 17. Existing view looking northeast, from the PRoW in Open Access Land at Mynydd Cynffyrch, towards Bryn-coch.









A487 New Dyfi Bridge Job No: 244508

Photo Sheets and photomontages Figure 8.8 Sheet 27 of 27