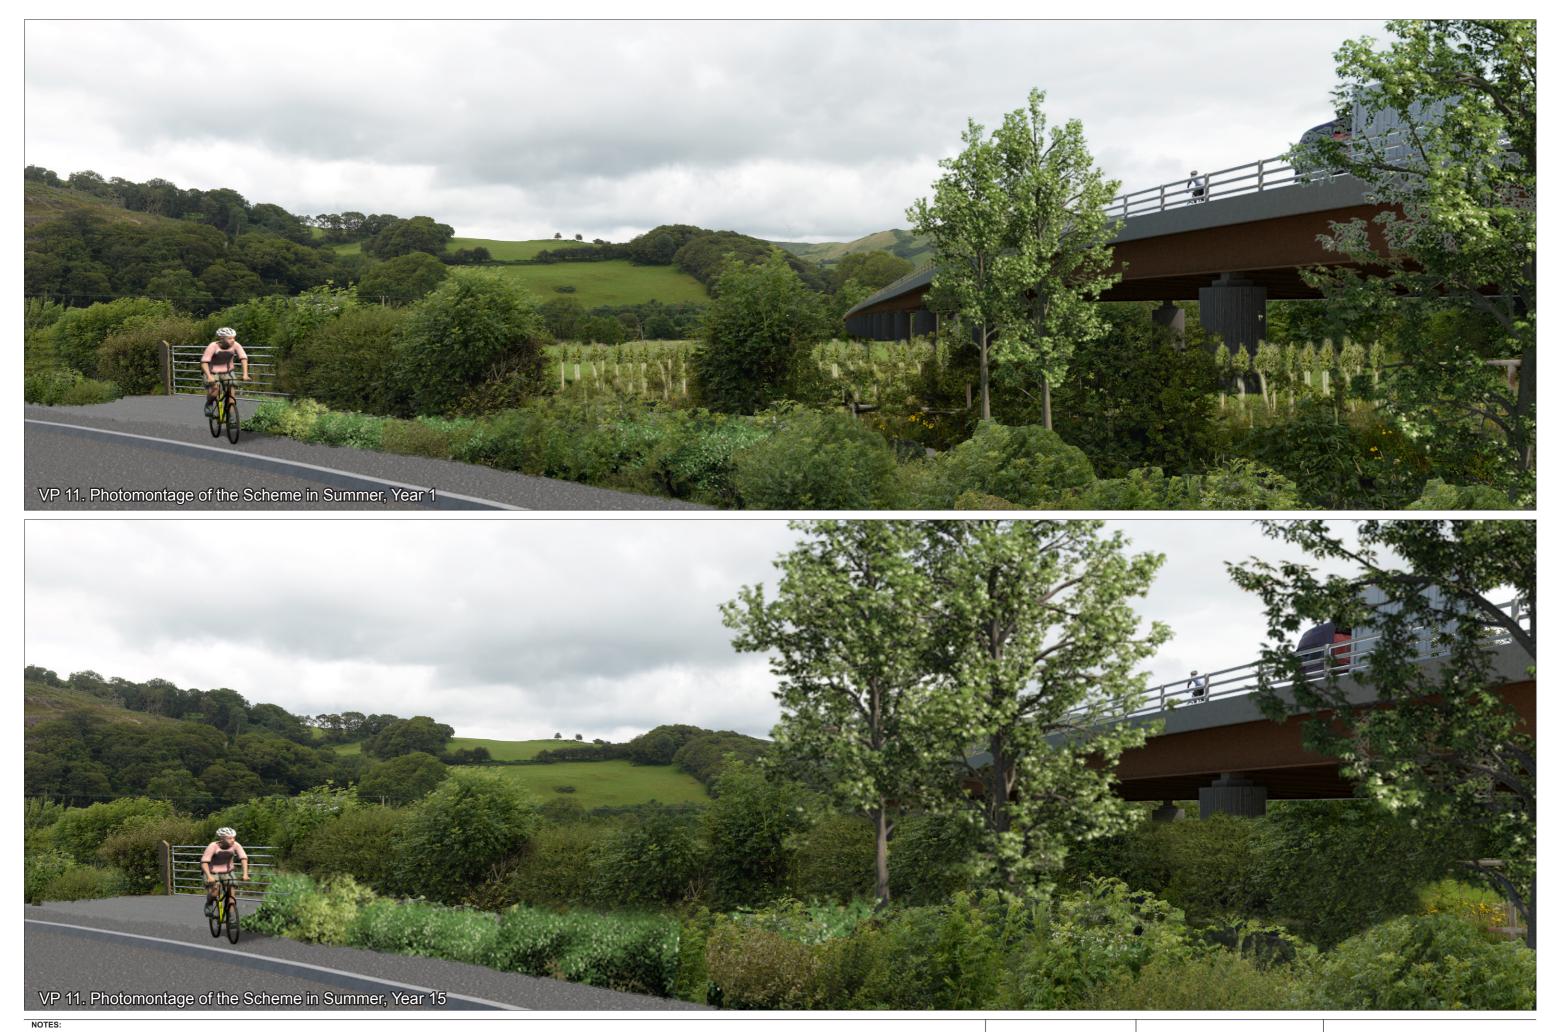

heet 9 of 27







Photo Sheets and photomontages Figure 8.8 Sheet 10 of 27





Photo Sheets and photomontages Figure 8.8 Sheet 11 of 27



VP 7. Existing view looking northwest, from the Plas Dolguog Hotel (B2) across the Dyfi valley, towards the Millennium Bridge. The hills of Snowdonia National Park provide a backdrop.









Photo Sheets and photomontages Figure 8.8 Sheet 12 of 27







Photo Sheets and photomontages Figure 8.8 Sheet 13 of 27





Photo Sheets and photomontages Figure 8.8 Sheet 14 of 27







PW

Appd

BWO

Chkd

07-07-2016

Date

By

Issue

A487 New Dyfi Bridge Job No: 244508

Photo Sheets and photomontages Figure 8.8 Sheet 15 of 27







07-07-2016

Issue Date ARUP

A487 New Dyfi Bridge Job No: 244508

Photo Sheets and photomontages Figure 8.8 Sheet 16 of 27







Photo Sheets and photomontages Figure 8.8 Sheet 17 of 27





07-07-2016

Issue Date NM

By



PW

Appd

BWO Chkd A487 New Dyfi Bridge Job No: 244508

Photo Sheets and photomontages Figure 8.8 Sheet 18 of 27







Photo Sheets and photomontages Figure 8.8 Sheet 19 of 27









Photo Sheets and photomontages Figure 8.8 Sheet 20 of 27











Photo Sheets and photomontages Figure 8.8 Sheet 21 of 27



VP 14. Existing view looking southeast, from the entrance to a private dwelling at Pen-y-bont (Receptor C) off the A487, towards the hills of Pen yr Allt.









Photo Sheets and photomontages Figure 8.8 Sheet 22 of 27









Photo Sheets and photomontages Figure 8.8 Sheet 23 of 27





NOTES:





A487 New Dyfi Bridge Job No: 244508

Photo Sheets and photomontages Figure 8.8 Sh