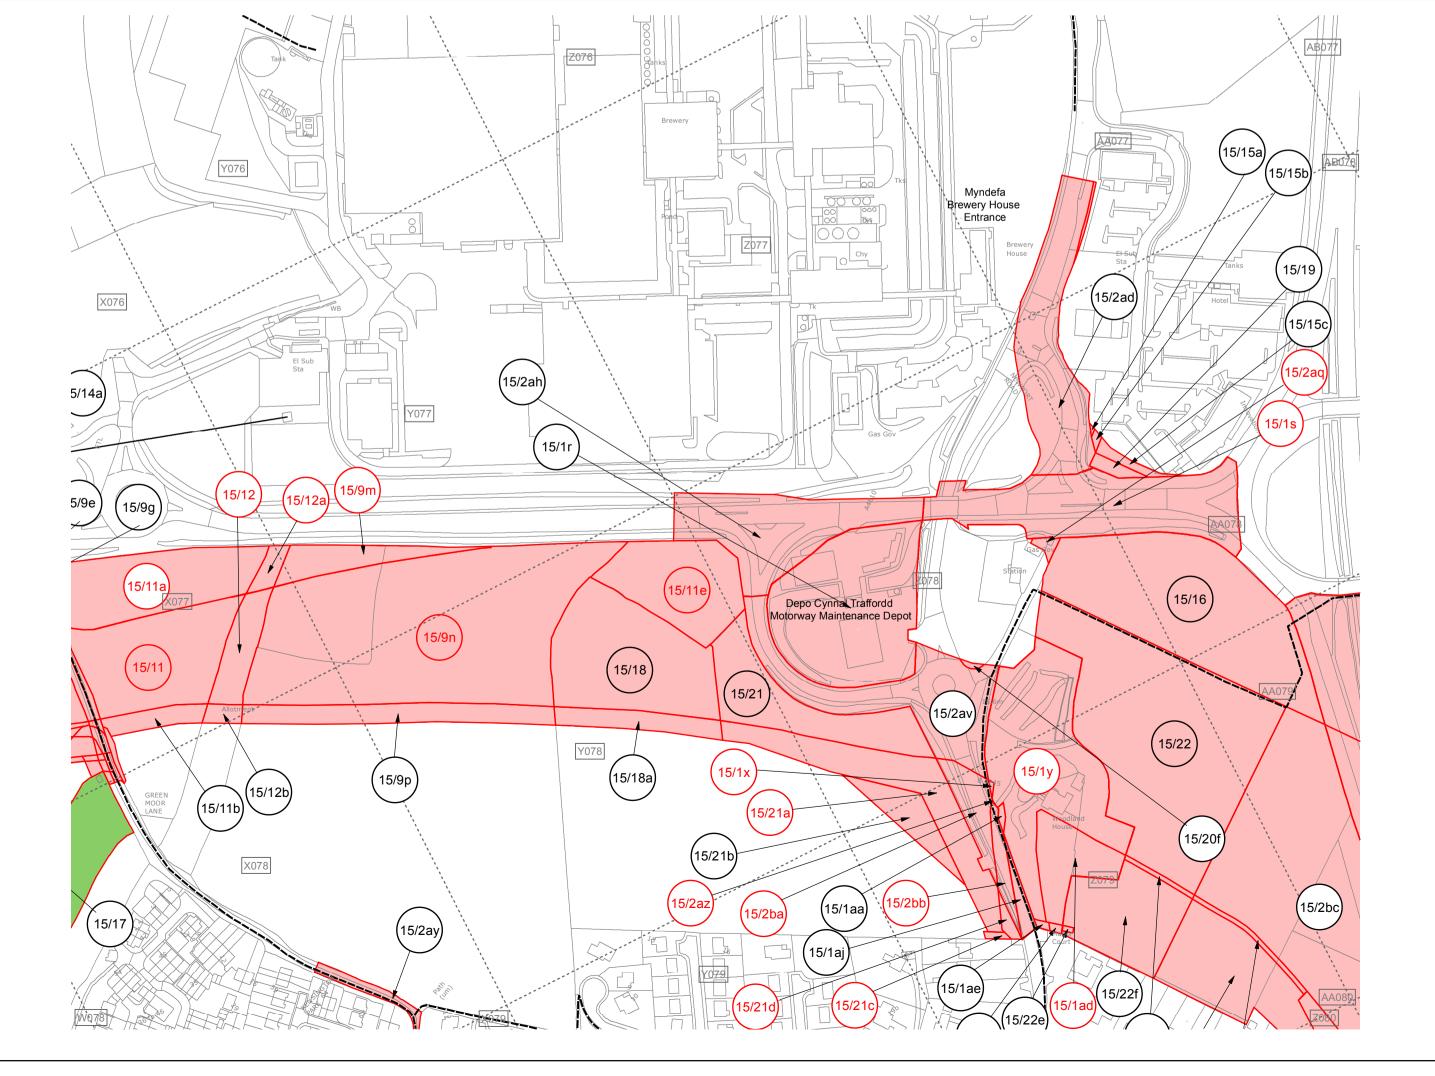

ADDASIAD ARFAETHEDIG RHIF 74 GORCHYMYN PRYNU GORFODOL

PROPOSED MODIFICATION NUMBER 74 COMPULSORY PURCHASE ORDER

PUBLISHED DRAFT COMPULSORY PURCHASE ORDER MARCH 2016

120

120

| CPO MODIFICATION 74                                                |                                                                                                                                                                                                                                                 |                                                                                   |                               |                                                       |                                                                                   |  |  |
|--------------------------------------------------------------------|-------------------------------------------------------------------------------------------------------------------------------------------------------------------------------------------------------------------------------------------------|-----------------------------------------------------------------------------------|-------------------------------|-------------------------------------------------------|-----------------------------------------------------------------------------------|--|--|
|                                                                    | SCHEDULE 1                                                                                                                                                                                                                                      |                                                                                   |                               |                                                       |                                                                                   |  |  |
| LAND TO BE PURCHASED (EXCEPT EXCHANGE LAND) AND NEW RIGHTS Table 1 |                                                                                                                                                                                                                                                 |                                                                                   |                               |                                                       |                                                                                   |  |  |
| Number<br>on Map                                                   | Extent, description and situation of the land                                                                                                                                                                                                   | Qualifying perso                                                                  | ns under paragraph<br>Land A  | a 3 of Schedule 1 to th<br>act 1981                   | e Acquisition of                                                                  |  |  |
| (1)                                                                | (2)                                                                                                                                                                                                                                             |                                                                                   | (.                            | 3)                                                    |                                                                                   |  |  |
|                                                                    |                                                                                                                                                                                                                                                 | Owners or reputed<br>owners                                                       | Lessees or reputed<br>lessees | Tenants or reputed<br>tenants<br>(other than lessees) | Occupiers                                                                         |  |  |
| IN THE CO                                                          | MMUNITY OF MAGOR W                                                                                                                                                                                                                              | ITH UNDY IN THE                                                                   | COUNTY OF MON                 | I<br>MOUTHSHIRE                                       |                                                                                   |  |  |
| 15/1c                                                              | Plot not used                                                                                                                                                                                                                                   |                                                                                   |                               |                                                       |                                                                                   |  |  |
| 15/1d                                                              | Plot not used                                                                                                                                                                                                                                   |                                                                                   |                               |                                                       |                                                                                   |  |  |
| 15/1e                                                              | Plot not used                                                                                                                                                                                                                                   |                                                                                   |                               |                                                       |                                                                                   |  |  |
| 15/1f                                                              | Plot not used                                                                                                                                                                                                                                   |                                                                                   |                               |                                                       |                                                                                   |  |  |
| 15/1g                                                              | Plot not used                                                                                                                                                                                                                                   |                                                                                   |                               |                                                       |                                                                                   |  |  |
| 15/1h                                                              | Plot not used                                                                                                                                                                                                                                   |                                                                                   |                               |                                                       |                                                                                   |  |  |
| 15/1j                                                              | Plot not used                                                                                                                                                                                                                                   |                                                                                   |                               |                                                       |                                                                                   |  |  |
| 15/1k                                                              | Plot not used                                                                                                                                                                                                                                   |                                                                                   |                               |                                                       |                                                                                   |  |  |
| 15/1m                                                              | Plot not used                                                                                                                                                                                                                                   |                                                                                   |                               |                                                       |                                                                                   |  |  |
| 15/1n                                                              | Plot not used                                                                                                                                                                                                                                   |                                                                                   |                               |                                                       |                                                                                   |  |  |
| 15/1p                                                              | Plot not used                                                                                                                                                                                                                                   |                                                                                   |                               |                                                       |                                                                                   |  |  |
| 15/1q                                                              | Plot not used                                                                                                                                                                                                                                   |                                                                                   |                               |                                                       |                                                                                   |  |  |
| 15/1s                                                              | of roads (B4245 and<br>A4810 Queensway), verge<br>and embankments located<br>north of the main South<br>Wales to London Railway<br>Line and north west of the<br>junction of the B4245 and<br>Blenheim Avenue.<br>Enclosure Nos. AA078,<br>Z078 | The Welsh<br>Ministers Welsh<br>Government<br>Cathays Park<br>Cardiff<br>CF10 3NQ |                               |                                                       | The Welsh<br>Ministers Welsh<br>Government<br>Cathays Park<br>Cardiff<br>CF10 3NQ |  |  |
| 15/1t                                                              | Plot not used                                                                                                                                                                                                                                   |                                                                                   |                               |                                                       |                                                                                   |  |  |
| 15/1u                                                              | Plot not used                                                                                                                                                                                                                                   |                                                                                   |                               |                                                       |                                                                                   |  |  |
| 15/1v                                                              | Plot not used                                                                                                                                                                                                                                   |                                                                                   |                               |                                                       |                                                                                   |  |  |
| 15/1w                                                              | Plot not used                                                                                                                                                                                                                                   |                                                                                   |                               |                                                       |                                                                                   |  |  |

| CPO MOD                                                            | CPO MODIFICATION 74                                                                                                                                                                                                                                                                                                  |                                                                                                         |                               |                                                                                |                                                                                   |  |  |
|--------------------------------------------------------------------|----------------------------------------------------------------------------------------------------------------------------------------------------------------------------------------------------------------------------------------------------------------------------------------------------------------------|---------------------------------------------------------------------------------------------------------|-------------------------------|--------------------------------------------------------------------------------|-----------------------------------------------------------------------------------|--|--|
|                                                                    | SCHEDULE 1                                                                                                                                                                                                                                                                                                           |                                                                                                         |                               |                                                                                |                                                                                   |  |  |
| LAND TO BE PURCHASED (EXCEPT EXCHANGE LAND) AND NEW RIGHTS Table 1 |                                                                                                                                                                                                                                                                                                                      |                                                                                                         |                               |                                                                                |                                                                                   |  |  |
| Number<br>on Map                                                   | Extent, description and situation of the land                                                                                                                                                                                                                                                                        | Qualifying persons under paragraph 3 of Schedule 1 to the Acquisition of<br>Land Act 1981               |                               |                                                                                |                                                                                   |  |  |
| (1)                                                                | (2)                                                                                                                                                                                                                                                                                                                  |                                                                                                         | (2                            | 3)                                                                             |                                                                                   |  |  |
|                                                                    |                                                                                                                                                                                                                                                                                                                      | Owners or reputed<br>owners                                                                             | Lessees or reputed<br>lessees | Tenants or reputed tenants                                                     | Occupiers                                                                         |  |  |
|                                                                    |                                                                                                                                                                                                                                                                                                                      |                                                                                                         |                               | (other than lessees)                                                           |                                                                                   |  |  |
| IN THE CO                                                          | MMUNITY OF MAGOR W                                                                                                                                                                                                                                                                                                   | TH UNDY IN THE                                                                                          | COUNTY OF MON                 | MOUTHSHIRE                                                                     |                                                                                   |  |  |
|                                                                    | 21 square metres of part of<br>woodland located north of<br>the main South Wales to<br>London Railway Line and<br>north west of the junction<br>of the B4245 and Blenheim<br>Avenue.<br>Enclosure Nos. Z079                                                                                                          | The Welsh<br>Ministers Welsh<br>Government<br>Crown<br>Buildings<br>Cathays Park<br>Cardiff<br>CF10 3NQ |                               | Mr David Child &<br>Mrs David Child,<br>Woodlands House,<br>Magor,<br>NP26 3BZ | Mr David Child &<br>Mrs David Child,<br>Woodlands<br>House,<br>Magor,<br>NP26 3BZ |  |  |
| 15/1y                                                              | 8515 square metres of the<br>whole of the Grade II<br>listed building known as<br>Woodland House, gardens,<br>woodland and<br>outbuildings located north<br>of the main South Wales<br>to London Railway Line<br>and north west of the<br>junction of the B4245 and<br>Blenheim Avenue.<br>Enclosure Nos. Z078, Z079 | The Welsh<br>Ministers Welsh<br>Government<br>Crown<br>Buildings<br>Cathays Park<br>Cardiff<br>CF10 3NQ |                               | Mr David Child &<br>Mrs David Child,<br>Woodlands House,<br>Magor,<br>NP26 3BZ | Mr David Child &<br>Mrs David Child,<br>Woodlands<br>House,<br>Magor,<br>NP26 3BZ |  |  |
|                                                                    | west of the junction of the<br>B4245 and Blenheim<br>Avenue.<br>Enclosure Nos. Z079                                                                                                                                                                                                                                  | The Welsh<br>Ministers Welsh<br>Government<br>Crown<br>Buildings<br>Cathays Park<br>Cardiff<br>CF10 3NQ |                               | Mr David Child &<br>Mrs David Child,<br>Woodlands House,<br>Magor,<br>NP26 3BZ | Mr David Child &<br>Mrs David Child,<br>Woodlands<br>House,<br>Magor,<br>NP26 3BZ |  |  |
| 15/2ae                                                             | Plot not used                                                                                                                                                                                                                                                                                                        |                                                                                                         |                               |                                                                                |                                                                                   |  |  |
| 15/2af                                                             | Plot not used                                                                                                                                                                                                                                                                                                        |                                                                                                         |                               |                                                                                |                                                                                   |  |  |
| 15/2ag                                                             | Plot not used                                                                                                                                                                                                                                                                                                        |                                                                                                         |                               |                                                                                |                                                                                   |  |  |
| 15/2aj                                                             | Plot not used                                                                                                                                                                                                                                                                                                        |                                                                                                         |                               |                                                                                |                                                                                   |  |  |
| 15/2am                                                             | Plot not used                                                                                                                                                                                                                                                                                                        |                                                                                                         |                               |                                                                                |                                                                                   |  |  |
| 15/2an                                                             | Plot not used                                                                                                                                                                                                                                                                                                        |                                                                                                         |                               |                                                                                |                                                                                   |  |  |
| 15/2ap                                                             | Plot not used                                                                                                                                                                                                                                                                                                        |                                                                                                         |                               |                                                                                |                                                                                   |  |  |

| CPO MOD                                                               | CPO MODIFICATION 74                                                                                                                                                                                                                                                                                        |                                                                                                |                               |                                                       |                                                                                                |  |  |  |
|-----------------------------------------------------------------------|------------------------------------------------------------------------------------------------------------------------------------------------------------------------------------------------------------------------------------------------------------------------------------------------------------|------------------------------------------------------------------------------------------------|-------------------------------|-------------------------------------------------------|------------------------------------------------------------------------------------------------|--|--|--|
| SCHEDULE 1                                                            |                                                                                                                                                                                                                                                                                                            |                                                                                                |                               |                                                       |                                                                                                |  |  |  |
| LAND TO BE PURCHASED (EXCEPT EXCHANGE LAND) AND NEW RIGHTS<br>Table 1 |                                                                                                                                                                                                                                                                                                            |                                                                                                |                               |                                                       |                                                                                                |  |  |  |
|                                                                       |                                                                                                                                                                                                                                                                                                            |                                                                                                |                               |                                                       |                                                                                                |  |  |  |
| Number<br>on Map                                                      | Extent, description and situation of the land                                                                                                                                                                                                                                                              | Qualitying perso                                                                               | ns under paragraph<br>Land A  |                                                       | e Acquisition of                                                                               |  |  |  |
| (1)                                                                   | (2)                                                                                                                                                                                                                                                                                                        |                                                                                                | (.                            | 3)                                                    |                                                                                                |  |  |  |
|                                                                       |                                                                                                                                                                                                                                                                                                            | Owners or reputed<br>owners                                                                    | Lessees or reputed<br>lessees | Tenants or reputed<br>tenants<br>(other than lessees) | Occupiers                                                                                      |  |  |  |
| IN THE CO                                                             | MMUNITY OF MAGOR W                                                                                                                                                                                                                                                                                         | TH UNDY IN THE                                                                                 | COUNTY OF MON                 | MOUTHSHIRE                                            | I                                                                                              |  |  |  |
| 10, 204                                                               | 153 square metres of part<br>of access to Police Patrol<br>compound, garage and<br>verge located north of the<br>main South Wales to<br>London Railway Line and<br>north west of the junction<br>of the B4245 and Blenheim<br>Avenue. Enclosure Nos.<br>Z078                                               | Monmouthshire<br>County Council<br>Estates Department<br>PO BOX 106<br>Caldicot<br>NP26<br>9AN |                               |                                                       | Monmouthshire<br>County Council<br>Estates<br>Department PO<br>BOX 106<br>Caldicot NP26<br>9AN |  |  |  |
| 15/2ar                                                                | Plot not used                                                                                                                                                                                                                                                                                              |                                                                                                |                               |                                                       |                                                                                                |  |  |  |
| 15/2as                                                                | Plot not used                                                                                                                                                                                                                                                                                              |                                                                                                |                               |                                                       |                                                                                                |  |  |  |
| 15/2at                                                                | Plot not used                                                                                                                                                                                                                                                                                              |                                                                                                |                               |                                                       |                                                                                                |  |  |  |
| 15/2au                                                                | Plot not used                                                                                                                                                                                                                                                                                              |                                                                                                |                               |                                                       |                                                                                                |  |  |  |
| 15/2aw                                                                | Plot not used                                                                                                                                                                                                                                                                                              |                                                                                                |                               |                                                       |                                                                                                |  |  |  |
| 15/2ax                                                                | Plot not used                                                                                                                                                                                                                                                                                              |                                                                                                |                               |                                                       |                                                                                                |  |  |  |
|                                                                       | the main South Wales to<br>London Railway Line and<br>north west of the junction<br>of the B4245 and Blenheim<br>Avenue.<br>Enclosure Nos. Z079                                                                                                                                                            |                                                                                                |                               |                                                       | Monmouthshire<br>County Council<br>Estates<br>Department PO<br>BOX 106<br>Caldicot NP26<br>9AN |  |  |  |
| 15/2ba                                                                | 1273 square metres of part<br>of road (B4245 Magor<br>Road), public footpath<br>372/69-2, verge,<br>embankment and scrub<br>land located north of the<br>main South Wales to<br>London Railway Line and<br>north west of the junction<br>of the B4245 and<br>Blenheim Avenue.<br>Enclosure Nos. Z078, Z079 | Monmouthshire<br>County Council<br>Estates<br>Department<br>PO BOX 106<br>Caldicot NP26 9AN    |                               |                                                       | Monmouthshire<br>County Council<br>Estates<br>Department PO<br>BOX 106<br>Caldicot NP26<br>9AN |  |  |  |

| CPO MODIFICATION 74                                                |                                                                                                                                                                                                                                                                          |                                                                                                                                     |                               |                                                       |                                                                                                                                        |  |
|--------------------------------------------------------------------|--------------------------------------------------------------------------------------------------------------------------------------------------------------------------------------------------------------------------------------------------------------------------|-------------------------------------------------------------------------------------------------------------------------------------|-------------------------------|-------------------------------------------------------|----------------------------------------------------------------------------------------------------------------------------------------|--|
| SCHEDULE 1                                                         |                                                                                                                                                                                                                                                                          |                                                                                                                                     |                               |                                                       |                                                                                                                                        |  |
| LAND TO BE PURCHASED (EXCEPT EXCHANGE LAND) AND NEW RIGHTS Table 1 |                                                                                                                                                                                                                                                                          |                                                                                                                                     |                               |                                                       |                                                                                                                                        |  |
| Number<br>on Map                                                   | Extent, description and situation of the land                                                                                                                                                                                                                            | Qualifying perso                                                                                                                    | ns under paragraph<br>Land A  | 3 of Schedule 1 to th<br>ct 1981                      | e Acquisition of                                                                                                                       |  |
| (1)                                                                | (2)                                                                                                                                                                                                                                                                      |                                                                                                                                     | (.                            | 3)                                                    |                                                                                                                                        |  |
|                                                                    |                                                                                                                                                                                                                                                                          | Owners or reputed<br>owners                                                                                                         | Lessees or reputed<br>lessees | Tenants or reputed<br>tenants<br>(other than lessees) | Occupiers                                                                                                                              |  |
|                                                                    | MMUNITY OF MAGOR W                                                                                                                                                                                                                                                       |                                                                                                                                     | COUNTY OF MON                 | MOUTHSHIRE                                            |                                                                                                                                        |  |
| 13/200                                                             | 601 square metres of part<br>of public footpath<br>372/69/2, road (B4245<br>Magor Road) and verge<br>located north of the main<br>South Wales to London<br>Railway Line and north<br>west of the junction of the<br>B4245 and Blenheim<br>Avenue.<br>Enclosure Nos. Z079 | Monmouthshire<br>County Council<br>Estates<br>Department<br>PO BOX 106<br>Caldicot NP26 9AN                                         |                               |                                                       | Monmouthshire<br>County Council<br>Estates<br>Department PO<br>BOX 106<br>Caldicot NP26<br>9AN                                         |  |
| 15/9m                                                              | 1637 square metres of part<br>of pastureland located<br>north of the main South<br>Wales to London Railway<br>Line and west of the<br>junction of the B4245 and<br>Blenheim Avenue.<br>Enclosure Nos. X077,<br>Y077, Y078                                                | Mr William<br>Reece 16<br>Highfield<br>Caerwent<br>Monmouth<br>NP26 5BJ                                                             |                               |                                                       | Mr William Reece<br>16 Highfield<br>Caerwent<br>Monmouth<br>NP26 5BJ                                                                   |  |
| 15/9n                                                              | 19643 square metres of part<br>of pastureland located<br>north of the main South<br>Wales to London Railway<br>Line and west of the<br>junction of the B4245 and<br>Blenheim Avenue.<br>Enclosure Nos. X077,<br>X078, Y077, Y078                                         | Mr William<br>Reece 16<br>Highfield<br>Caerwent<br>Monmouth<br>NP26 5BJ                                                             |                               |                                                       | Mr William Reece<br>16 Highfield<br>Caerwent<br>Monmouth<br>NP26 5BJ                                                                   |  |
| 15/11                                                              | of pastureland located north<br>of the main South Wales to<br>London Railway Line and<br>south west of the junction<br>of the B4245 and Blenheim<br>Avenue.<br>Enclosure Nos. X077                                                                                       | MLM Solicitors<br>Pendragon House<br>Fitzalan Court<br>Newport Road<br>Cardiff<br>CF24 0BA                                          |                               |                                                       | Estate of DG<br>Harris c/o David<br>King MLM<br>Solicitors<br>Pendragon House<br>Fitzalan Court<br>Newport Road<br>Cardiff<br>CF24 0BA |  |
| 15/11a<br>15/11d                                                   | 5186 square metres of part<br>of pastureland located north<br>of the main South Wales to<br>London Railway Line and<br>south west of the junction<br>of the B4245 and Blenheim<br>Avenue.<br>Enclosure Nos. X077                                                         | Estate of DG Harris<br>c/o David King<br>MLM Solicitors<br>Pendragon House<br>Fitzalan Court<br>Newport Road<br>Cardiff<br>CF24 0BA |                               |                                                       | Estate of DG<br>Harris c/o David<br>King MLM<br>Solicitors<br>Pendragon House<br>Fitzalan Court<br>Newport Road<br>Cardiff<br>CF24 0BA |  |
| 13/110                                                             |                                                                                                                                                                                                                                                                          |                                                                                                                                     |                               |                                                       |                                                                                                                                        |  |

| CPO MODIFICATION 74                                                   |                                                                                                                                                                                                                                                           |                                                                                                                                              |                               |                                  |                                                                                                                                           |  |
|-----------------------------------------------------------------------|-----------------------------------------------------------------------------------------------------------------------------------------------------------------------------------------------------------------------------------------------------------|----------------------------------------------------------------------------------------------------------------------------------------------|-------------------------------|----------------------------------|-------------------------------------------------------------------------------------------------------------------------------------------|--|
| SCHEDULE 1                                                            |                                                                                                                                                                                                                                                           |                                                                                                                                              |                               |                                  |                                                                                                                                           |  |
| LAND TO BE PURCHASED (EXCEPT EXCHANGE LAND) AND NEW RIGHTS<br>Table 1 |                                                                                                                                                                                                                                                           |                                                                                                                                              |                               |                                  |                                                                                                                                           |  |
|                                                                       |                                                                                                                                                                                                                                                           | r                                                                                                                                            |                               |                                  |                                                                                                                                           |  |
| Number<br>on Map                                                      | Extent, description and situation of the land                                                                                                                                                                                                             | Qualifying perso                                                                                                                             | ns under paragraph<br>Land A  | 3 of Schedule 1 to th<br>ct 1981 | e Acquisition of                                                                                                                          |  |
| (1)                                                                   | (2)                                                                                                                                                                                                                                                       |                                                                                                                                              |                               | 3)                               |                                                                                                                                           |  |
|                                                                       |                                                                                                                                                                                                                                                           | Owners or reputed<br>owners                                                                                                                  | Lessees or reputed<br>lessees | Tenants or reputed<br>tenants    | Occupiers                                                                                                                                 |  |
|                                                                       |                                                                                                                                                                                                                                                           |                                                                                                                                              |                               | (other than lessees)             |                                                                                                                                           |  |
| IN THE CO                                                             | MMUNITY OF MAGOR W                                                                                                                                                                                                                                        | TH UNDY IN THE                                                                                                                               | COUNTY OF MON                 | MOUTHSHIRE                       | I                                                                                                                                         |  |
|                                                                       | of pastureland located<br>north of the main South<br>Wales to London Railway<br>Line and west of the<br>junction of the B4245 and<br>Blenheim Avenue.<br>Enclosure Nos. Y078,<br>Z078                                                                     | Estate of DG<br>Harris c/o David<br>King MLM<br>Solicitors<br>Pendragon<br>House<br>Fitzalan<br>Court<br>Newport<br>Road Cardiff<br>CF24 0BA |                               |                                  | Estate of DG<br>Harris c/o David<br>King MLM<br>Solicitors<br>Pendragon House<br>Fitzalan Court<br>Newport Road<br>Cardiff<br>CF24 0BA    |  |
|                                                                       | of registered allotments<br>(public open space) located<br>north of the main South<br>Wales to London Railway<br>Line and south west of the<br>junction of the B4245 and<br>Blenheim Avenue.<br>Enclosure Nos. X077                                       |                                                                                                                                              |                               |                                  | Miss Beverly<br>Reed Magor with<br>Undy Community<br>Council c/o Miss<br>Beverly Reed<br>Hilltop Cottage<br>Vinegar Hill<br>Undy NP26 3EJ |  |
| 15/12a                                                                | 431 square metres of part of<br>registered allotments<br>(public open space) located<br>north of the main South<br>Wales to London Railway<br>Line and south west of the<br>junction of the B4245 and<br>Blenheim Avenue.<br>Enclosure Nos. X077,<br>Y077 | Beveriv Reed                                                                                                                                 |                               |                                  | Miss Beverly<br>Reed Magor with<br>Undy Community<br>Council c/o Miss<br>Beverly Reed<br>Hilltop Cottage<br>Vinegar Hill<br>Undy NP26 3EJ |  |
| 15/16f                                                                | Plot not used                                                                                                                                                                                                                                             |                                                                                                                                              |                               |                                  |                                                                                                                                           |  |
| 15/20                                                                 | Plot not used                                                                                                                                                                                                                                             |                                                                                                                                              |                               |                                  |                                                                                                                                           |  |
| 15/20a                                                                | Plot not used                                                                                                                                                                                                                                             |                                                                                                                                              |                               |                                  |                                                                                                                                           |  |
| 15/20b                                                                | Plot not used                                                                                                                                                                                                                                             |                                                                                                                                              |                               |                                  |                                                                                                                                           |  |
| 15/20c                                                                | Plot not used                                                                                                                                                                                                                                             |                                                                                                                                              |                               |                                  |                                                                                                                                           |  |
| 15/20d                                                                | Plot not used                                                                                                                                                                                                                                             |                                                                                                                                              |                               |                                  |                                                                                                                                           |  |
| 15/20e                                                                | Plot not used                                                                                                                                                                                                                                             |                                                                                                                                              |                               |                                  |                                                                                                                                           |  |

| CPO MODIFICATION 74 |                                                                                                                                                                                                                |                                                                                                                                                                                                                                          |                               |                                                       |                                                                                                                                                                                                                                                |  |  |
|---------------------|----------------------------------------------------------------------------------------------------------------------------------------------------------------------------------------------------------------|------------------------------------------------------------------------------------------------------------------------------------------------------------------------------------------------------------------------------------------|-------------------------------|-------------------------------------------------------|------------------------------------------------------------------------------------------------------------------------------------------------------------------------------------------------------------------------------------------------|--|--|
|                     | SCHEDULE 1<br>LAND TO BE PURCHASED (EXCEPT EXCHANGE LAND) AND NEW RIGHTS                                                                                                                                       |                                                                                                                                                                                                                                          |                               |                                                       |                                                                                                                                                                                                                                                |  |  |
| Table 1             |                                                                                                                                                                                                                |                                                                                                                                                                                                                                          |                               |                                                       |                                                                                                                                                                                                                                                |  |  |
| Number<br>on Map    | Extent, description and situation of the land                                                                                                                                                                  | Qualifying perso                                                                                                                                                                                                                         | ns under paragraph<br>Land A  | 3 of Schedule 1 to th<br>ct 1981                      | e Acquisition of                                                                                                                                                                                                                               |  |  |
| (1)                 | (2)                                                                                                                                                                                                            |                                                                                                                                                                                                                                          | (.                            | 3)                                                    |                                                                                                                                                                                                                                                |  |  |
|                     |                                                                                                                                                                                                                | Owners or reputed<br>owners                                                                                                                                                                                                              | Lessees or reputed<br>lessees | Tenants or reputed<br>tenants<br>(other than lessees) | Occupiers                                                                                                                                                                                                                                      |  |  |
| IN THE CO           | MMUNITY OF MAGOR W                                                                                                                                                                                             |                                                                                                                                                                                                                                          | COUNTY OF MON                 | MOUTHSHIRE                                            | •                                                                                                                                                                                                                                              |  |  |
|                     | of pastureland located<br>north of the main South<br>Wales to London Railway<br>Line and north west of the<br>junction of the B4245 and<br>Blenheim Avenue.<br>Enclosure Nos. Y078,<br>Z078, Z079              | Mr Stephen Charles<br>Phillips<br>Elder Cottage<br>Common - Y- Coed<br>Magor<br>NP26 3AX<br>Estate of Mr HB<br>Phillips Sons<br>Green Farm Rogiet<br>Caldicot NP26 3UR<br>Ms Margaret<br>Morgan The Green<br>Rogiet Caldicot<br>NP26 3UR |                               |                                                       | Mr Stephen<br>Charles Phillips<br>Elder Cottage<br>Common - Y-<br>Coed Magor<br>NP26 3AX<br>Estate of Mr HB<br>Phillips Sons<br>Green Farm<br>Rogiet Caldicot<br>NP26 3UR<br>Ms Margaret<br>Morgan The<br>Green<br>Rogiet Caldicot<br>NP26 3UR |  |  |
| 15/21c              | 71 square metres of part of<br>pastureland located north<br>of the main South Wales to<br>London Railway Line and<br>north west of the junction<br>of the B4245 and Blenheim<br>Avenue.<br>Enclosure Nos. Z079 | Mr Stephen Charles<br>Phillips<br>Elder Cottage<br>Common - Y- Coed<br>Magor<br>NP26 3AX<br>Estate of Mr HB<br>Phillips Sons<br>Green Farm Rogiet<br>Caldicot NP26 3UR<br>Ms Margaret<br>Morgan The Green<br>Rogiet Caldicot<br>NP26 3UR |                               |                                                       | Mr Stephen<br>Charles Phillips<br>Elder Cottage<br>Common - Y-<br>Coed Magor<br>NP26 3AX<br>Estate of Mr HB<br>Phillips Sons<br>Green Farm<br>Rogiet Caldicot<br>NP26 3UR<br>Ms Margaret<br>Morgan The<br>Green<br>Rogiet Caldicot<br>NP26 3UR |  |  |

| CPO MOD          | CPO MODIFICATION 74                                                                                                                                                                                            |                             |                               |                                                       |                                                                                                                                                                                                                                                |  |  |  |
|------------------|----------------------------------------------------------------------------------------------------------------------------------------------------------------------------------------------------------------|-----------------------------|-------------------------------|-------------------------------------------------------|------------------------------------------------------------------------------------------------------------------------------------------------------------------------------------------------------------------------------------------------|--|--|--|
|                  |                                                                                                                                                                                                                |                             | DULE 1                        |                                                       |                                                                                                                                                                                                                                                |  |  |  |
| Table 1          | LAND TO BE PURCHASED (EXCEPT EXCHANGE LAND) AND NEW RIGHTS                                                                                                                                                     |                             |                               |                                                       |                                                                                                                                                                                                                                                |  |  |  |
|                  |                                                                                                                                                                                                                | I                           |                               |                                                       |                                                                                                                                                                                                                                                |  |  |  |
| Number<br>on Map | Extent, description and situation of the land                                                                                                                                                                  | Qualifying perso            | ns under paragraph<br>Land A  | a 3 of Schedule 1 to th<br>Act 1981                   | e Acquisition of                                                                                                                                                                                                                               |  |  |  |
| (1)              | (2)                                                                                                                                                                                                            |                             | (1                            | 3)                                                    |                                                                                                                                                                                                                                                |  |  |  |
|                  |                                                                                                                                                                                                                | Owners or reputed<br>owners | Lessees or reputed<br>lessees | Tenants or reputed<br>tenants<br>(other than lessees) | Occupiers                                                                                                                                                                                                                                      |  |  |  |
|                  | MMUNITY OF MAGOR W                                                                                                                                                                                             |                             |                               | MOUTHSHIRE                                            |                                                                                                                                                                                                                                                |  |  |  |
|                  | 71 square metres of part of<br>pastureland located north<br>of the main South Wales to<br>London Railway Line and<br>north west of the junction<br>of the B4245 and Blenheim<br>Avenue.<br>Enclosure Nos. Z079 | Fider Cottage               |                               |                                                       | Mr Stephen<br>Charles Phillips<br>Elder Cottage<br>Common - Y-<br>Coed Magor<br>NP26 3AX<br>Estate of Mr HB<br>Phillips Sons<br>Green Farm<br>Rogiet Caldicot<br>NP26 3UR<br>Ms Margaret<br>Morgan The<br>Green<br>Rogiet Caldicot<br>NP26 3UR |  |  |  |
| 15/22a           | Plot not used                                                                                                                                                                                                  |                             |                               |                                                       |                                                                                                                                                                                                                                                |  |  |  |
| 15/22b           | Plot not used                                                                                                                                                                                                  |                             |                               |                                                       |                                                                                                                                                                                                                                                |  |  |  |
| 15/22c           | Plot not used                                                                                                                                                                                                  |                             |                               |                                                       |                                                                                                                                                                                                                                                |  |  |  |