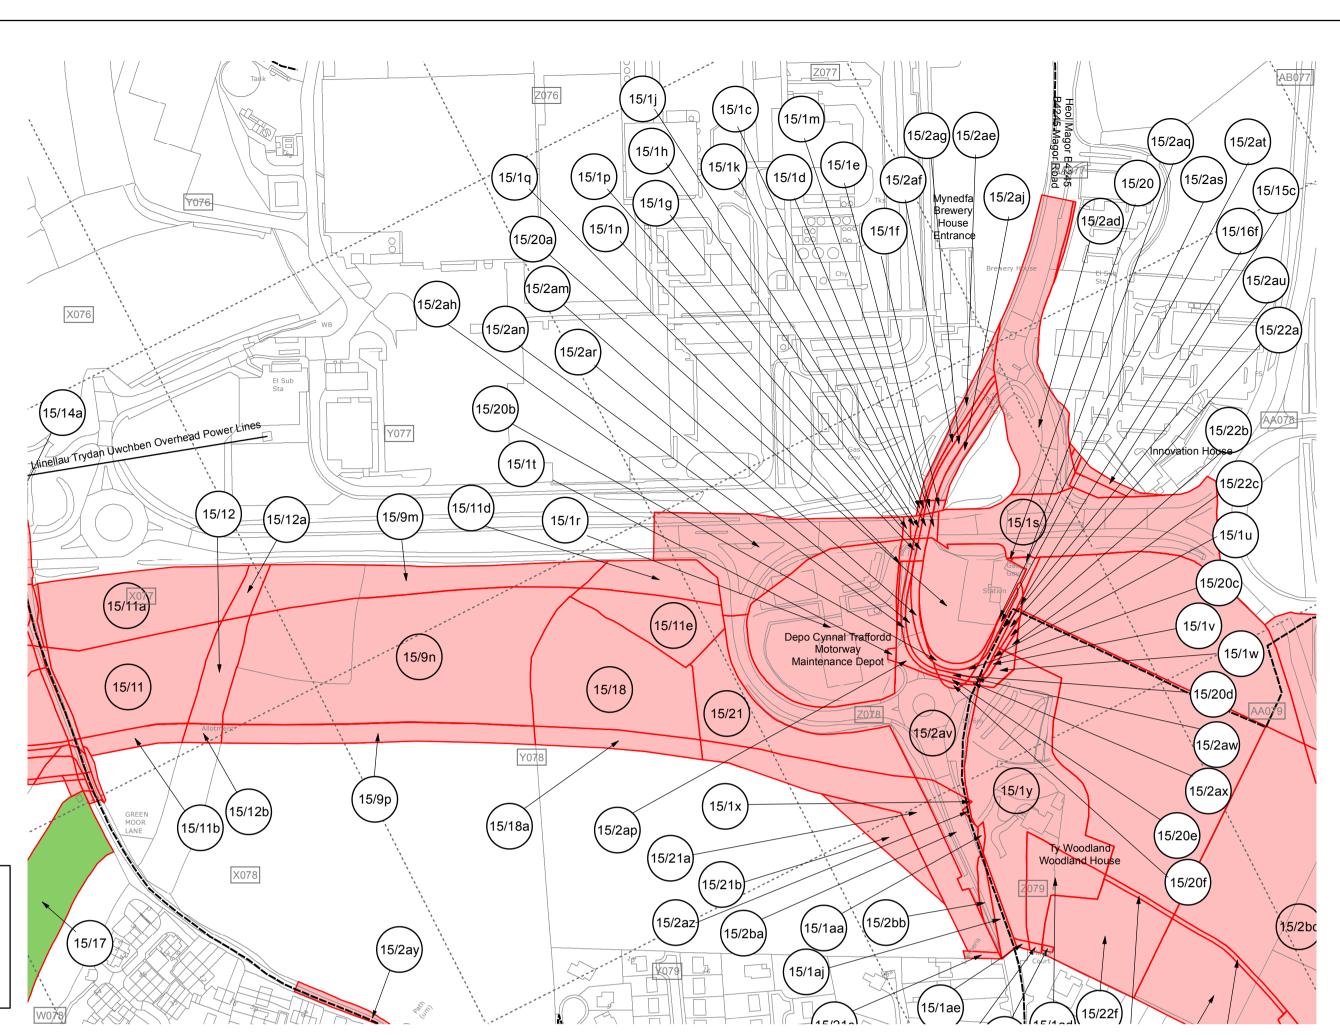

ADDASIAD ARFAETHEDIG RHIF 74 GORCHYMYN PRYNU GORFODOL

PROPOSED MODIFICATION NUMBER 74 COMPULSORY PURCHASE ORDER

PUBLISHED DRAFT COMPULSORY PURCHASE ORDER MARCH 2016

120

120

| CPO MODIFICATION 74                                                |                                                                                                                                                                                                                                                 |                                                                                   |                               |                                                       |                                                                                   |  |  |
|--------------------------------------------------------------------|-------------------------------------------------------------------------------------------------------------------------------------------------------------------------------------------------------------------------------------------------|-----------------------------------------------------------------------------------|-------------------------------|-------------------------------------------------------|-----------------------------------------------------------------------------------|--|--|
|                                                                    | SCHEDULE 1                                                                                                                                                                                                                                      |                                                                                   |                               |                                                       |                                                                                   |  |  |
| LAND TO BE PURCHASED (EXCEPT EXCHANGE LAND) AND NEW RIGHTS Table 1 |                                                                                                                                                                                                                                                 |                                                                                   |                               |                                                       |                                                                                   |  |  |
| Number<br>on Map                                                   | Extent, description and situation of the land                                                                                                                                                                                                   | Qualifying perso                                                                  | ns under paragraph<br>Land A  | a 3 of Schedule 1 to th<br>act 1981                   | e Acquisition of                                                                  |  |  |
| (1)                                                                | (2)                                                                                                                                                                                                                                             |                                                                                   | (.                            | 3)                                                    |                                                                                   |  |  |
|                                                                    |                                                                                                                                                                                                                                                 | Owners or reputed<br>owners                                                       | Lessees or reputed<br>lessees | Tenants or reputed<br>tenants<br>(other than lessees) | Occupiers                                                                         |  |  |
| IN THE CO                                                          | MMUNITY OF MAGOR W                                                                                                                                                                                                                              | ITH UNDY IN THE                                                                   | COUNTY OF MON                 | I<br>MOUTHSHIRE                                       |                                                                                   |  |  |
| 15/1c                                                              | Plot not used                                                                                                                                                                                                                                   |                                                                                   |                               |                                                       |                                                                                   |  |  |
| 15/1d                                                              | Plot not used                                                                                                                                                                                                                                   |                                                                                   |                               |                                                       |                                                                                   |  |  |
| 15/1e                                                              | Plot not used                                                                                                                                                                                                                                   |                                                                                   |                               |                                                       |                                                                                   |  |  |
| 15/1f                                                              | Plot not used                                                                                                                                                                                                                                   |                                                                                   |                               |                                                       |                                                                                   |  |  |
| 15/1g                                                              | Plot not used                                                                                                                                                                                                                                   |                                                                                   |                               |                                                       |                                                                                   |  |  |
| 15/1h                                                              | Plot not used                                                                                                                                                                                                                                   |                                                                                   |                               |                                                       |                                                                                   |  |  |
| 15/1j                                                              | Plot not used                                                                                                                                                                                                                                   |                                                                                   |                               |                                                       |                                                                                   |  |  |
| 15/1k                                                              | Plot not used                                                                                                                                                                                                                                   |                                                                                   |                               |                                                       |                                                                                   |  |  |
| 15/1m                                                              | Plot not used                                                                                                                                                                                                                                   |                                                                                   |                               |                                                       |                                                                                   |  |  |
| 15/1n                                                              | Plot not used                                                                                                                                                                                                                                   |                                                                                   |                               |                                                       |                                                                                   |  |  |
| 15/1p                                                              | Plot not used                                                                                                                                                                                                                                   |                                                                                   |                               |                                                       |                                                                                   |  |  |
| 15/1q                                                              | Plot not used                                                                                                                                                                                                                                   |                                                                                   |                               |                                                       |                                                                                   |  |  |
| 15/1s                                                              | of roads (B4245 and<br>A4810 Queensway), verge<br>and embankments located<br>north of the main South<br>Wales to London Railway<br>Line and north west of the<br>junction of the B4245 and<br>Blenheim Avenue.<br>Enclosure Nos. AA078,<br>Z078 | The Welsh<br>Ministers Welsh<br>Government<br>Cathays Park<br>Cardiff<br>CF10 3NQ |                               |                                                       | The Welsh<br>Ministers Welsh<br>Government<br>Cathays Park<br>Cardiff<br>CF10 3NQ |  |  |
| 15/1t                                                              | Plot not used                                                                                                                                                                                                                                   |                                                                                   |                               |                                                       |                                                                                   |  |  |
| 15/1u                                                              | Plot not used                                                                                                                                                                                                                                   |                                                                                   |                               |                                                       |                                                                                   |  |  |
| 15/1v                                                              | Plot not used                                                                                                                                                                                                                                   |                                                                                   |                               |                                                       |                                                                                   |  |  |
| 15/1w                                                              | Plot not used                                                                                                                                                                                                                                   |                                                                                   |                               |                                                       |                                                                                   |  |  |

| CPO MOD                                                            | CPO MODIFICATION 74                                                                                                                                                                                                                                                                                                  |                                                                                                         |                               |                                                                                |                                                                                   |  |  |
|--------------------------------------------------------------------|----------------------------------------------------------------------------------------------------------------------------------------------------------------------------------------------------------------------------------------------------------------------------------------------------------------------|---------------------------------------------------------------------------------------------------------|-------------------------------|--------------------------------------------------------------------------------|-----------------------------------------------------------------------------------|--|--|
|                                                                    | SCHEDULE 1                                                                                                                                                                                                                                                                                                           |                                                                                                         |                               |                                                                                |                                                                                   |  |  |
| LAND TO BE PURCHASED (EXCEPT EXCHANGE LAND) AND NEW RIGHTS Table 1 |                                                                                                                                                                                                                                                                                                                      |                                                                                                         |                               |                                                                                |                                                                                   |  |  |
| Number<br>on Map                                                   | Extent, description and situation of the land                                                                                                                                                                                                                                                                        | Qualifying persons under paragraph 3 of Schedule 1 to the Acquisition of<br>Land Act 1981               |                               |                                                                                |                                                                                   |  |  |
| (1)                                                                | (2)                                                                                                                                                                                                                                                                                                                  |                                                                                                         | (2                            | 3)                                                                             |                                                                                   |  |  |
|                                                                    |                                                                                                                                                                                                                                                                                                                      | Owners or reputed<br>owners                                                                             | Lessees or reputed<br>lessees | Tenants or reputed tenants                                                     | Occupiers                                                                         |  |  |
|                                                                    |                                                                                                                                                                                                                                                                                                                      |                                                                                                         |                               | (other than lessees)                                                           |                                                                                   |  |  |
| IN THE CO                                                          | MMUNITY OF MAGOR W                                                                                                                                                                                                                                                                                                   | TH UNDY IN THE                                                                                          | COUNTY OF MON                 | MOUTHSHIRE                                                                     |                                                                                   |  |  |
|                                                                    | 21 square metres of part of<br>woodland located north of<br>the main South Wales to<br>London Railway Line and<br>north west of the junction<br>of the B4245 and Blenheim<br>Avenue.<br>Enclosure Nos. Z079                                                                                                          | The Welsh<br>Ministers Welsh<br>Government<br>Crown<br>Buildings<br>Cathays Park<br>Cardiff<br>CF10 3NQ |                               | Mr David Child &<br>Mrs David Child,<br>Woodlands House,<br>Magor,<br>NP26 3BZ | Mr David Child &<br>Mrs David Child,<br>Woodlands<br>House,<br>Magor,<br>NP26 3BZ |  |  |
| 15/1y                                                              | 8515 square metres of the<br>whole of the Grade II<br>listed building known as<br>Woodland House, gardens,<br>woodland and<br>outbuildings located north<br>of the main South Wales<br>to London Railway Line<br>and north west of the<br>junction of the B4245 and<br>Blenheim Avenue.<br>Enclosure Nos. Z078, Z079 | The Welsh<br>Ministers Welsh<br>Government<br>Crown<br>Buildings<br>Cathays Park<br>Cardiff<br>CF10 3NQ |                               | Mr David Child &<br>Mrs David Child,<br>Woodlands House,<br>Magor,<br>NP26 3BZ | Mr David Child &<br>Mrs David Child,<br>Woodlands<br>House,<br>Magor,<br>NP26 3BZ |  |  |
|                                                                    | west of the junction of the<br>B4245 and Blenheim<br>Avenue.<br>Enclosure Nos. Z079                                                                                                                                                                                                                                  | The Welsh<br>Ministers Welsh<br>Government<br>Crown<br>Buildings<br>Cathays Park<br>Cardiff<br>CF10 3NQ |                               | Mr David Child &<br>Mrs David Child,<br>Woodlands House,<br>Magor,<br>NP26 3BZ | Mr David Child &<br>Mrs David Child,<br>Woodlands<br>House,<br>Magor,<br>NP26 3BZ |  |  |
| 15/2ae                                                             | Plot not used                                                                                                                                                                                                                                                                                                        |                                                                                                         |                               |                                                                                |                                                                                   |  |  |
| 15/2af                                                             | Plot not used                                                                                                                                                                                                                                                                                                        |                                                                                                         |                               |                                                                                |                                                                                   |  |  |
| 15/2ag                                                             | Plot not used                                                                                                                                                                                                                                                                                                        |                                                                                                         |                               |                                                                                |                                                                                   |  |  |
| 15/2aj                                                             | Plot not used                                                                                                                                                                                                                                                                                                        |                                                                                                         |                               |                                                                                |                                                                                   |  |  |
| 15/2am                                                             | Plot not used                                                                                                                                                                                                                                                                                                        |                                                                                                         |                               |                                                                                |                                                                                   |  |  |
| 15/2an                                                             | Plot not used                                                                                                                                                                                                                                                                                                        |                                                                                                         |                               |                                                                                |                                                                                   |  |  |
| 15/2ap                                                             | Plot not used                                                                                                                                                                                                                                                                                                        |                                                                                                         |                               |                                                                                |                                                                                   |  |  |

| CPO MOD                                                               | CPO MODIFICATION 74                                                                                                                                                                                                                                                                                        |                                                                                                |                               |                                                       |                                                                                                |  |  |  |
|-----------------------------------------------------------------------|------------------------------------------------------------------------------------------------------------------------------------------------------------------------------------------------------------------------------------------------------------------------------------------------------------|------------------------------------------------------------------------------------------------|-------------------------------|-------------------------------------------------------|------------------------------------------------------------------------------------------------|--|--|--|
| SCHEDULE 1                                                            |                                                                                                                                                                                                                                                                                                            |                                                                                                |                               |                                                       |                                                                                                |  |  |  |
| LAND TO BE PURCHASED (EXCEPT EXCHANGE LAND) AND NEW RIGHTS<br>Table 1 |                                                                                                                                                                                                                                                                                                            |                                                                                                |                               |                                                       |                                                                                                |  |  |  |
|                                                                       |                                                                                                                                                                                                                                                                                                            |                                                                                                |                               |                                                       |                                                                                                |  |  |  |
| Number<br>on Map                                                      | Extent, description and situation of the land                                                                                                                                                                                                                                                              | Qualitying perso                                                                               | ns under paragraph<br>Land A  |                                                       | e Acquisition of                                                                               |  |  |  |
| (1)                                                                   | (2)                                                                                                                                                                                                                                                                                                        |                                                                                                | (.                            | 3)                                                    |                                                                                                |  |  |  |
|                                                                       |                                                                                                                                                                                                                                                                                                            | Owners or reputed<br>owners                                                                    | Lessees or reputed<br>lessees | Tenants or reputed<br>tenants<br>(other than lessees) | Occupiers                                                                                      |  |  |  |
| IN THE CO                                                             | MMUNITY OF MAGOR W                                                                                                                                                                                                                                                                                         | TH UNDY IN THE                                                                                 | COUNTY OF MON                 | MOUTHSHIRE                                            | I                                                                                              |  |  |  |
| 10, 204                                                               | 153 square metres of part<br>of access to Police Patrol<br>compound, garage and<br>verge located north of the<br>main South Wales to<br>London Railway Line and<br>north west of the junction<br>of the B4245 and Blenheim<br>Avenue. Enclosure Nos.<br>Z078                                               | Monmouthshire<br>County Council<br>Estates Department<br>PO BOX 106<br>Caldicot<br>NP26<br>9AN |                               |                                                       | Monmouthshire<br>County Council<br>Estates<br>Department PO<br>BOX 106<br>Caldicot NP26<br>9AN |  |  |  |
| 15/2ar                                                                | Plot not used                                                                                                                                                                                                                                                                                              |                                                                                                |                               |                                                       |                                                                                                |  |  |  |
| 15/2as                                                                | Plot not used                                                                                                                                                                                                                                                                                              |                                                                                                |                               |                                                       |                                                                                                |  |  |  |
| 15/2at                                                                | Plot not used                                                                                                                                                                                                                                                                                              |                                                                                                |                               |                                                       |                                                                                                |  |  |  |
| 15/2au                                                                | Plot not used                                                                                                                                                                                                                                                                                              |                                                                                                |                               |                                                       |                                                                                                |  |  |  |
| 15/2aw                                                                | Plot not used                                                                                                                                                                                                                                                                                              |                                                                                                |                               |                                                       |                                                                                                |  |  |  |
| 15/2ax                                                                | Plot not used                                                                                                                                                                                                                                                                                              |                                                                                                |                               |                                                       |                                                                                                |  |  |  |
|                                                                       | the main South Wales to<br>London Railway Line and<br>north west of the junction<br>of the B4245 and Blenheim<br>Avenue.<br>Enclosure Nos. Z079                                                                                                                                                            |                                                                                                |                               |                                                       | Monmouthshire<br>County Council<br>Estates<br>Department PO<br>BOX 106<br>Caldicot NP26<br>9AN |  |  |  |
| 15/2ba                                                                | 1273 square metres of part<br>of road (B4245 Magor<br>Road), public footpath<br>372/69-2, verge,<br>embankment and scrub<br>land located north of the<br>main South Wales to<br>London Railway Line and<br>north west of the junction<br>of the B4245 and<br>Blenheim Avenue.<br>Enclosure Nos. Z078, Z079 | Monmouthshire<br>County Council<br>Estates<br>Department<br>PO BOX 106<br>Caldicot NP26 9AN    |                               |                                                       | Monmouthshire<br>County Council<br>Estates<br>Department PO<br>BOX 106<br>Caldicot NP26<br>9AN |  |  |  |

| CPO MODIFICATION 74                                                |                                                                                                                                                                                                                                                                          |                                                                                                                                     |                               |                                                       |                                                                                                                                        |  |
|--------------------------------------------------------------------|--------------------------------------------------------------------------------------------------------------------------------------------------------------------------------------------------------------------------------------------------------------------------|-------------------------------------------------------------------------------------------------------------------------------------|-------------------------------|-------------------------------------------------------|----------------------------------------------------------------------------------------------------------------------------------------|--|
| SCHEDULE 1                                                         |                                                                                                                                                                                                                                                                          |                                                                                                                                     |                               |                                                       |                                                                                                                                        |  |
| LAND TO BE PURCHASED (EXCEPT EXCHANGE LAND) AND NEW RIGHTS Table 1 |                                                                                                                                                                                                                                                                          |                                                                                                                                     |                               |                                                       |                                                                                                                                        |  |
| Number<br>on Map                                                   | Extent, description and situation of the land                                                                                                                                                                                                                            | Qualifying perso                                                                                                                    | ns under paragraph<br>Land A  | 3 of Schedule 1 to th<br>ct 1981                      | e Acquisition of                                                                                                                       |  |
| (1)                                                                | (2)                                                                                                                                                                                                                                                                      |                                                                                                                                     | (.                            | 3)                                                    |                                                                                                                                        |  |
|                                                                    |                                                                                                                                                                                                                                                                          | Owners or reputed<br>owners                                                                                                         | Lessees or reputed<br>lessees | Tenants or reputed<br>tenants<br>(other than lessees) | Occupiers                                                                                                                              |  |
|                                                                    | MMUNITY OF MAGOR W                                                                                                                                                                                                                                                       |                                                                                                                                     | COUNTY OF MON                 | MOUTHSHIRE                                            |                                                                                                                                        |  |
| 13/200                                                             | 601 square metres of part<br>of public footpath<br>372/69/2, road (B4245<br>Magor Road) and verge<br>located north of the main<br>South Wales to London<br>Railway Line and north<br>west of the junction of the<br>B4245 and Blenheim<br>Avenue.<br>Enclosure Nos. Z079 | Monmouthshire<br>County Council<br>Estates<br>Department<br>PO BOX 106<br>Caldicot NP26 9AN                                         |                               |                                                       | Monmouthshire<br>County Council<br>Estates<br>Department PO<br>BOX 106<br>Caldicot NP26<br>9AN                                         |  |
| 15/9m                                                              | 1637 square metres of part<br>of pastureland located<br>north of the main South<br>Wales to London Railway<br>Line and west of the<br>junction of the B4245 and<br>Blenheim Avenue.<br>Enclosure Nos. X077,<br>Y077, Y078                                                | Mr William<br>Reece 16<br>Highfield<br>Caerwent<br>Monmouth<br>NP26 5BJ                                                             |                               |                                                       | Mr William Reece<br>16 Highfield<br>Caerwent<br>Monmouth<br>NP26 5BJ                                                                   |  |
| 15/9n                                                              | 19643 square metres of part<br>of pastureland located<br>north of the main South<br>Wales to London Railway<br>Line and west of the<br>junction of the B4245 and<br>Blenheim Avenue.<br>Enclosure Nos. X077,<br>X078, Y077, Y078                                         | Mr William<br>Reece 16<br>Highfield<br>Caerwent<br>Monmouth<br>NP26 5BJ                                                             |                               |                                                       | Mr William Reece<br>16 Highfield<br>Caerwent<br>Monmouth<br>NP26 5BJ                                                                   |  |
| 15/11                                                              | of pastureland located north<br>of the main South Wales to<br>London Railway Line and<br>south west of the junction<br>of the B4245 and Blenheim<br>Avenue.<br>Enclosure Nos. X077                                                                                       | MLM Solicitors<br>Pendragon House<br>Fitzalan Court<br>Newport Road<br>Cardiff<br>CF24 0BA                                          |                               |                                                       | Estate of DG<br>Harris c/o David<br>King MLM<br>Solicitors<br>Pendragon House<br>Fitzalan Court<br>Newport Road<br>Cardiff<br>CF24 0BA |  |
| 15/11a<br>15/11d                                                   | 5186 square metres of part<br>of pastureland located north<br>of the main South Wales to<br>London Railway Line and<br>south west of the junction<br>of the B4245 and Blenheim<br>Avenue.<br>Enclosure Nos. X077                                                         | Estate of DG Harris<br>c/o David King<br>MLM Solicitors<br>Pendragon House<br>Fitzalan Court<br>Newport Road<br>Cardiff<br>CF24 0BA |                               |                                                       | Estate of DG<br>Harris c/o David<br>King MLM<br>Solicitors<br>Pendragon House<br>Fitzalan Court<br>Newport Road<br>Cardiff<br>CF24 0BA |  |
| 13/110                                                             |                                                                                                                                                                                                                                                                          |                                                                                                                                     |                               |                                                       |                                                                                                                                        |  |

| CPO MODIFICATION 74                                                   |                                                                                                                                                                                                                                                           |                                                                                                                                              |                               |                                  |                                                                                                                                           |  |
|-----------------------------------------------------------------------|-----------------------------------------------------------------------------------------------------------------------------------------------------------------------------------------------------------------------------------------------------------|----------------------------------------------------------------------------------------------------------------------------------------------|-------------------------------|----------------------------------|-------------------------------------------------------------------------------------------------------------------------------------------|--|
| SCHEDULE 1                                                            |                                                                                                                                                                                                                                                           |                                                                                                                                              |                               |                                  |                                                                                                                                           |  |
| LAND TO BE PURCHASED (EXCEPT EXCHANGE LAND) AND NEW RIGHTS<br>Table 1 |                                                                                                                                                                                                                                                           |                                                                                                                                              |                               |                                  |                                                                                                                                           |  |
|                                                                       |                                                                                                                                                                                                                                                           | r                                                                                                                                            |                               |                                  |                                                                                                                                           |  |
| Number<br>on Map                                                      | Extent, description and situation of the land                                                                                                                                                                                                             | Qualifying perso                                                                                                                             | ns under paragraph<br>Land A  | 3 of Schedule 1 to th<br>ct 1981 | e Acquisition of                                                                                                                          |  |
| (1)                                                                   | (2)                                                                                                                                                                                                                                                       |                                                                                                                                              |                               | 3)                               |                                                                                                                                           |  |
|                                                                       |                                                                                                                                                                                                                                                           | Owners or reputed<br>owners                                                                                                                  | Lessees or reputed<br>lessees | Tenants or reputed<br>tenants    | Occupiers                                                                                                                                 |  |
|                                                                       |                                                                                                                                                                                                                                                           |                                                                                                                                              |                               | (other than lessees)             |                                                                                                                                           |  |
| IN THE CO                                                             | MMUNITY OF MAGOR W                                                                                                                                                                                                                                        | TH UNDY IN THE                                                                                                                               | COUNTY OF MON                 | MOUTHSHIRE                       | I                                                                                                                                         |  |
|                                                                       | of pastureland located<br>north of the main South<br>Wales to London Railway<br>Line and west of the<br>junction of the B4245 and<br>Blenheim Avenue.<br>Enclosure Nos. Y078,<br>Z078                                                                     | Estate of DG<br>Harris c/o David<br>King MLM<br>Solicitors<br>Pendragon<br>House<br>Fitzalan<br>Court<br>Newport<br>Road Cardiff<br>CF24 0BA |                               |                                  | Estate of DG<br>Harris c/o David<br>King MLM<br>Solicitors<br>Pendragon House<br>Fitzalan Court<br>Newport Road<br>Cardiff<br>CF24 0BA    |  |
|                                                                       | of registered allotments<br>(public open space) located<br>north of the main South<br>Wales to London Railway<br>Line and south west of the<br>junction of the B4245 and<br>Blenheim Avenue.<br>Enclosure Nos. X077                                       |                                                                                                                                              |                               |                                  | Miss Beverly<br>Reed Magor with<br>Undy Community<br>Council c/o Miss<br>Beverly Reed<br>Hilltop Cottage<br>Vinegar Hill<br>Undy NP26 3EJ |  |
| 15/12a                                                                | 431 square metres of part of<br>registered allotments<br>(public open space) located<br>north of the main South<br>Wales to London Railway<br>Line and south west of the<br>junction of the B4245 and<br>Blenheim Avenue.<br>Enclosure Nos. X077,<br>Y077 | Beveriv Reed                                                                                                                                 |                               |                                  | Miss Beverly<br>Reed Magor with<br>Undy Community<br>Council c/o Miss<br>Beverly Reed<br>Hilltop Cottage<br>Vinegar Hill<br>Undy NP26 3EJ |  |
| 15/16f                                                                | Plot not used                                                                                                                                                                                                                                             |                                                                                                                                              |                               |                                  |                                                                                                                                           |  |
| 15/20                                                                 | Plot not used                                                                                                                                                                                                                                             |                                                                                                                                              |                               |                                  |                                                                                                                                           |  |
| 15/20a                                                                | Plot not used                                                                                                                                                                                                                                             |                                                                                                                                              |                               |                                  |                                                                                                                                           |  |
| 15/20b                                                                | Plot not used                                                                                                                                                                                                                                             |                                                                                                                                              |                               |                                  |                                                                                                                                           |  |
| 15/20c                                                                | Plot not used                                                                                                                                                                                                                                             |                                                                                                                                              |                               |                                  |                                                                                                                                           |  |
| 15/20d                                                                | Plot not used                                                                                                                                                                                                                                             |                                                                                                                                              |                               |                                  |                                                                                                                                           |  |
| 15/20e                                                                | Plot not used                                                                                                                                                                                                                                             |                                                                                                                                              |                               |                                  |                                                                                                                                           |  |

| CPO MODIFICATION 74 |                                                                                                                                                                                                                |                                                                                                                                                                                                                                          |                               |                                                       |                                                                                                                                                                                                                                                |  |  |
|---------------------|----------------------------------------------------------------------------------------------------------------------------------------------------------------------------------------------------------------|------------------------------------------------------------------------------------------------------------------------------------------------------------------------------------------------------------------------------------------|-------------------------------|-------------------------------------------------------|------------------------------------------------------------------------------------------------------------------------------------------------------------------------------------------------------------------------------------------------|--|--|
|                     | SCHEDULE 1<br>LAND TO BE PURCHASED (EXCEPT EXCHANGE LAND) AND NEW RIGHTS                                                                                                                                       |                                                                                                                                                                                                                                          |                               |                                                       |                                                                                                                                                                                                                                                |  |  |
| Table 1             |                                                                                                                                                                                                                |                                                                                                                                                                                                                                          |                               |                                                       |                                                                                                                                                                                                                                                |  |  |
| Number<br>on Map    | Extent, description and situation of the land                                                                                                                                                                  | Qualifying perso                                                                                                                                                                                                                         | ns under paragraph<br>Land A  | 3 of Schedule 1 to th<br>ct 1981                      | e Acquisition of                                                                                                                                                                                                                               |  |  |
| (1)                 | (2)                                                                                                                                                                                                            |                                                                                                                                                                                                                                          | (.                            | 3)                                                    |                                                                                                                                                                                                                                                |  |  |
|                     |                                                                                                                                                                                                                | Owners or reputed<br>owners                                                                                                                                                                                                              | Lessees or reputed<br>lessees | Tenants or reputed<br>tenants<br>(other than lessees) | Occupiers                                                                                                                                                                                                                                      |  |  |
| IN THE CO           | MMUNITY OF MAGOR W                                                                                                                                                                                             |                                                                                                                                                                                                                                          | COUNTY OF MON                 | MOUTHSHIRE                                            | •                                                                                                                                                                                                                                              |  |  |
|                     | of pastureland located<br>north of the main South<br>Wales to London Railway<br>Line and north west of the<br>junction of the B4245 and<br>Blenheim Avenue.<br>Enclosure Nos. Y078,<br>Z078, Z079              | Mr Stephen Charles<br>Phillips<br>Elder Cottage<br>Common - Y- Coed<br>Magor<br>NP26 3AX<br>Estate of Mr HB<br>Phillips Sons<br>Green Farm Rogiet<br>Caldicot NP26 3UR<br>Ms Margaret<br>Morgan The Green<br>Rogiet Caldicot<br>NP26 3UR |                               |                                                       | Mr Stephen<br>Charles Phillips<br>Elder Cottage<br>Common - Y-<br>Coed Magor<br>NP26 3AX<br>Estate of Mr HB<br>Phillips Sons<br>Green Farm<br>Rogiet Caldicot<br>NP26 3UR<br>Ms Margaret<br>Morgan The<br>Green<br>Rogiet Caldicot<br>NP26 3UR |  |  |
| 15/21c              | 71 square metres of part of<br>pastureland located north<br>of the main South Wales to<br>London Railway Line and<br>north west of the junction<br>of the B4245 and Blenheim<br>Avenue.<br>Enclosure Nos. Z079 | Mr Stephen Charles<br>Phillips<br>Elder Cottage<br>Common - Y- Coed<br>Magor<br>NP26 3AX<br>Estate of Mr HB<br>Phillips Sons<br>Green Farm Rogiet<br>Caldicot NP26 3UR<br>Ms Margaret<br>Morgan The Green<br>Rogiet Caldicot<br>NP26 3UR |                               |                                                       | Mr Stephen<br>Charles Phillips<br>Elder Cottage<br>Common - Y-<br>Coed Magor<br>NP26 3AX<br>Estate of Mr HB<br>Phillips Sons<br>Green Farm<br>Rogiet Caldicot<br>NP26 3UR<br>Ms Margaret<br>Morgan The<br>Green<br>Rogiet Caldicot<br>NP26 3UR |  |  |

| CPO MOD          | CPO MODIFICATION 74                                                                                                                                                                                            |                             |                               |                                                       |                                                                                                                                                                                                                                                |  |  |  |
|------------------|----------------------------------------------------------------------------------------------------------------------------------------------------------------------------------------------------------------|-----------------------------|-------------------------------|-------------------------------------------------------|------------------------------------------------------------------------------------------------------------------------------------------------------------------------------------------------------------------------------------------------|--|--|--|
|                  |                                                                                                                                                                                                                |                             | DULE 1                        |                                                       |                                                                                                                                                                                                                                                |  |  |  |
| Table 1          | LAND TO BE PURCHASED (EXCEPT EXCHANGE LAND) AND NEW RIGHTS                                                                                                                                                     |                             |                               |                                                       |                                                                                                                                                                                                                                                |  |  |  |
|                  |                                                                                                                                                                                                                | I                           |                               |                                                       |                                                                                                                                                                                                                                                |  |  |  |
| Number<br>on Map | Extent, description and situation of the land                                                                                                                                                                  | Qualifying perso            | ns under paragraph<br>Land A  | a 3 of Schedule 1 to th<br>Act 1981                   | e Acquisition of                                                                                                                                                                                                                               |  |  |  |
| (1)              | (2)                                                                                                                                                                                                            |                             | (1                            | 3)                                                    |                                                                                                                                                                                                                                                |  |  |  |
|                  |                                                                                                                                                                                                                | Owners or reputed<br>owners | Lessees or reputed<br>lessees | Tenants or reputed<br>tenants<br>(other than lessees) | Occupiers                                                                                                                                                                                                                                      |  |  |  |
|                  | MMUNITY OF MAGOR W                                                                                                                                                                                             |                             |                               | MOUTHSHIRE                                            |                                                                                                                                                                                                                                                |  |  |  |
|                  | 71 square metres of part of<br>pastureland located north<br>of the main South Wales to<br>London Railway Line and<br>north west of the junction<br>of the B4245 and Blenheim<br>Avenue.<br>Enclosure Nos. Z079 | Fider Cottage               |                               |                                                       | Mr Stephen<br>Charles Phillips<br>Elder Cottage<br>Common - Y-<br>Coed Magor<br>NP26 3AX<br>Estate of Mr HB<br>Phillips Sons<br>Green Farm<br>Rogiet Caldicot<br>NP26 3UR<br>Ms Margaret<br>Morgan The<br>Green<br>Rogiet Caldicot<br>NP26 3UR |  |  |  |
| 15/22a           | Plot not used                                                                                                                                                                                                  |                             |                               |                                                       |                                                                                                                                                                                                                                                |  |  |  |
| 15/22b           | Plot not used                                                                                                                                                                                                  |                             |                               |                                                       |                                                                                                                                                                                                                                                |  |  |  |
| 15/22c           | Plot not used                                                                                                                                                                                                  |                             |                               |                                                       |                                                                                                                                                                                                                                                |  |  |  |