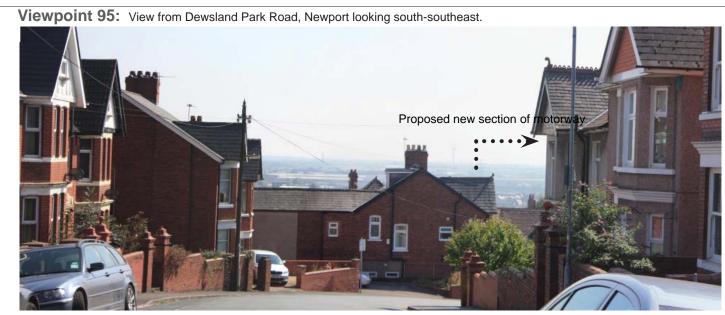

ENVIRONMENTAL STATEMENT SUPPLEMENT

New Section of Motorway Summer Representative Viewpoints Photosheets Sheet 30 of 67

Viewpoint 96: View from Park Square, Stow Hill looking east-southeast.

Viewpoint 97: View from Brean Down, Burnham-on-Sea, Somerset UK

#### Legend:

## Notes //

Site visits conducted for Summer Photos in June 2015 & Winter Photos in January 2016 All photographs taken using a digital SLR camera with a 35mm fixed focal lens. View height above ground approximately 1.65m Photos captured on site have been subsequently merged and levels adjusted using computer software to form the panorama views. Refer to Figure 9.9 for Representative Viewpoint Locations. Refer to Appendix 9.7 for Assessment Table.