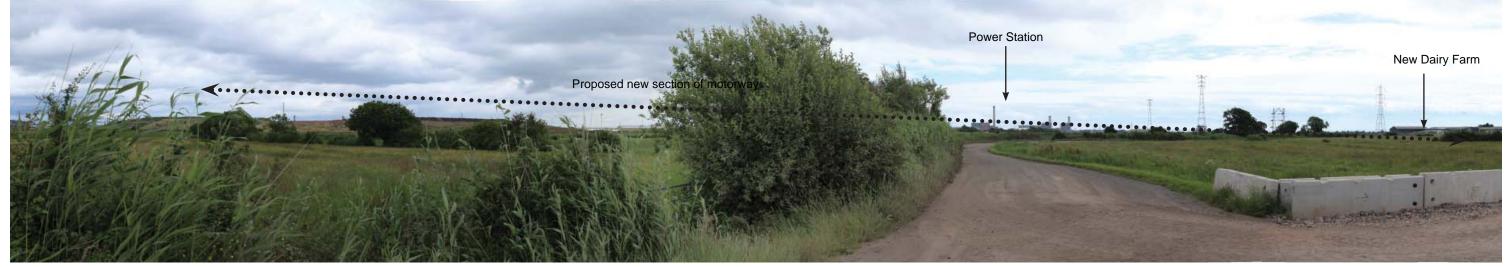

Viewpoint A1: View from B4325, junction of Lighthouse Rd with Duffryn Drive looking southeast.

Viewpoint A4: View from PRoW northwest of Parc Golf Course looking north.

Viewpoint A5: View from PRoW, Sirhowy Valley Walk, between the B4239 Lighthouse Road, and New Dairy Farm looking southeast