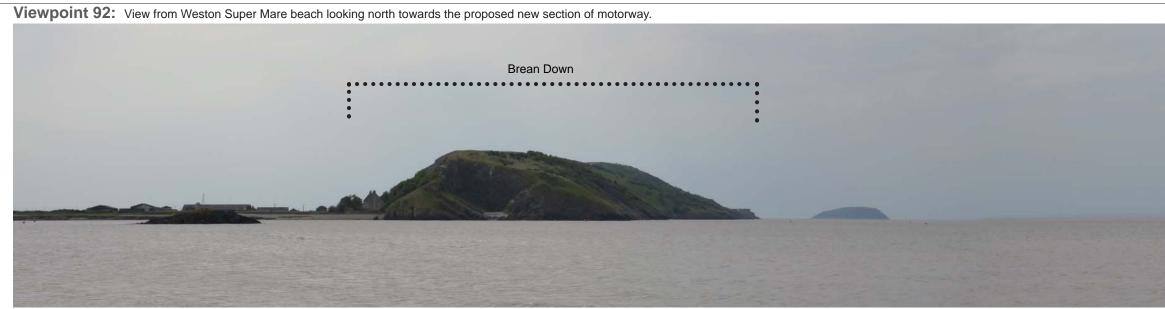

#### Legend:

**(....)** Indicative extents of proposed new section of motorway

## Notes //

Site visits conducted for Summer Photos in June 2015 & Winter Photos in January 2016 All photographs taken using a digital SLR camera with a 35mm fixed focal lens. View height above ground approximately 1.65m Photos captured on site have been subsequently merged and levels adjusted using computer software to form the panorama views. Refer to Figure 9.9 for Representative Viewpoint Locations. Refer to Appendix 9.7 for Assessment Table.