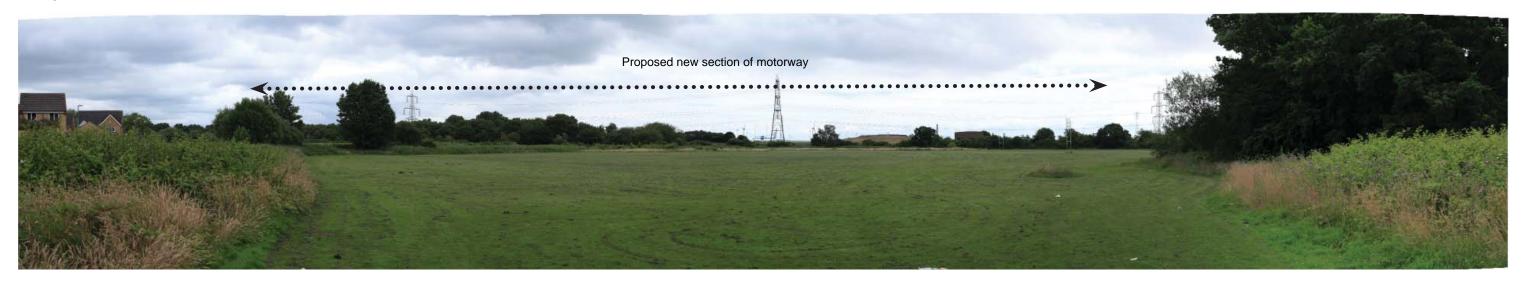

Viewpoint A1: View from B4325, junction of Lighthouse Rd with Duffryn Drive looking southeast.

Viewpoint A4: View from PRoW northwest of Parc Golf Course looking north.

Viewpoint A5: View from PRoW, Sirhowy Valley Walk, between the B4239 Lighthouse Road, and New Dairy Farm looking southeast