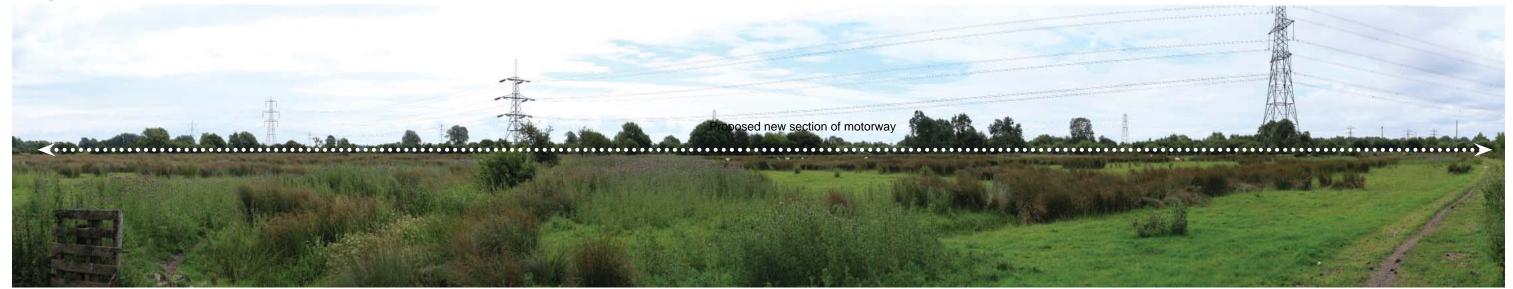

Viewpoint 144b: View from allotments situated on the B4245, Magor looking north northeast

Legend: