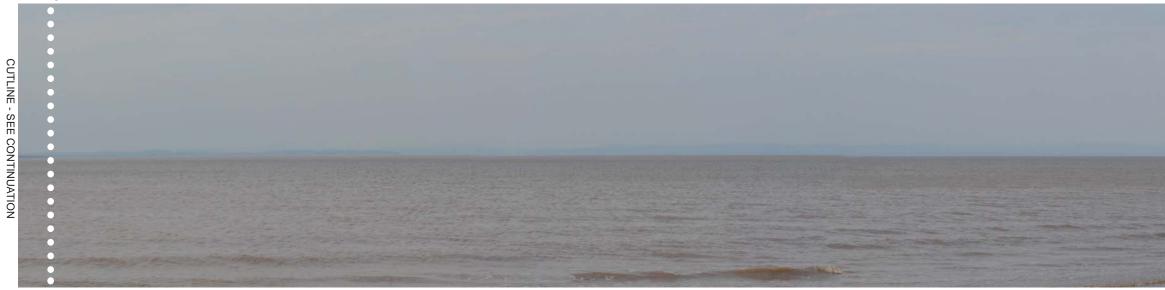

# Viewpoint 92: Continued.

#### Legend:

**(....)** Indicative extents of proposed new section of motorway

## Notes //

Site visits conducted for Summer Photos in June 2015 & Winter Photos in January 2016 All photographs taken using a digital SLR camera with a 35mm fixed focal lens. View height above ground approximately 1.65m Photos captured on site have been subsequently merged and levels adjusted using computer software to form the panorama views. Refer to Figure 9.9 for Representative Viewpoint Locations. Refer to Appendix 9.7 for Assessment Table.