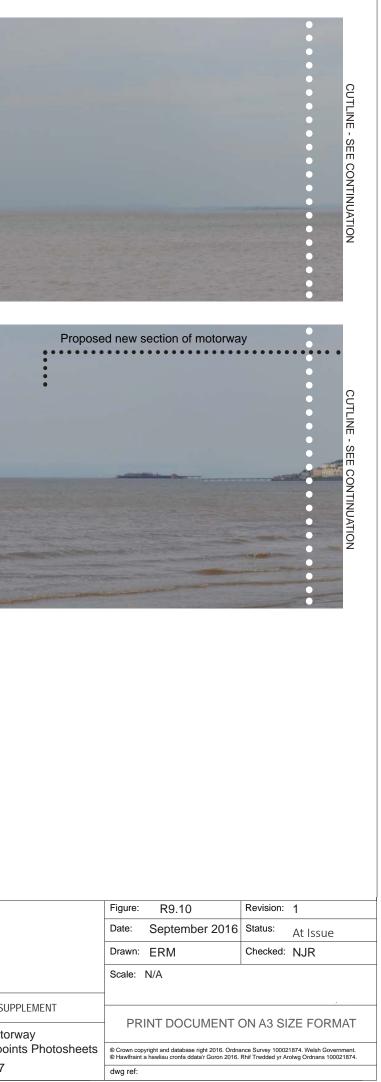

#### Legend:

**(....)** Indicative extents of proposed new section of motorway

## Notes //

Site visits conducted for Summer Photos in June 2015 & Winter Photos in January 2016 All photographs taken using a digital SLR camera with a 35mm fixed focal lens. View height above ground approximately 1.65m Photos captured on site have been subsequently merged and levels adjusted using computer software to form the panorama views. Refer to Figure 9.9 for Representative Viewpoint Locations. Refer to Appendix 9.7 for Assessment Table.