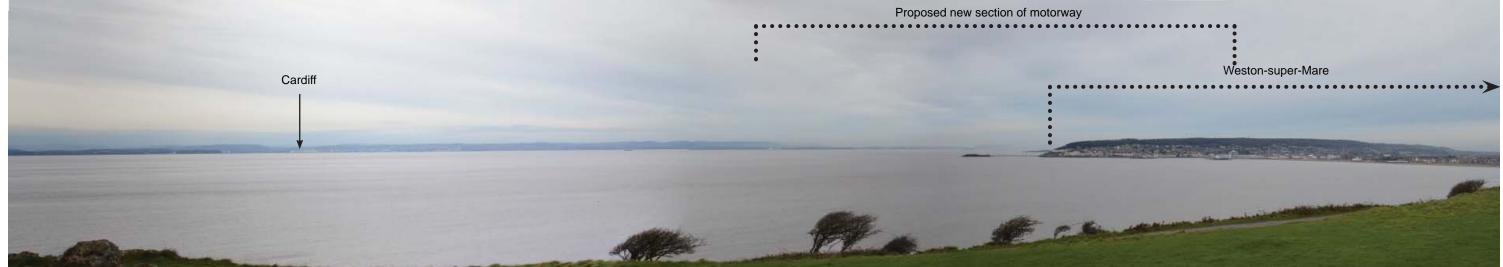

ENVIRONMENTAL STATEMENT SUPPLEMENT

New Section of Motorway Summer Representative Viewpoints Photosheets Sheet 30 of 67

Viewpoint 96: View from Park Square, Stow Hill looking east-southeast.

Viewpoint 97: View from Brean Down, Burnham-on-Sea, Somerset UK

#### Legend:

## Notes //

Site visits conducted for Summer Photos in June 2015 & Winter Photos in January 2016 All photographs taken using a digital SLR camera with a 35mm fixed focal lens. View height above ground approximately 1.65m Photos captured on site have been subsequently merged and levels adjusted using computer software to form the panorama views. Refer to Figure 9.9 for Representative Viewpoint Locations. Refer to Appendix 9.7 for Assessment Table.