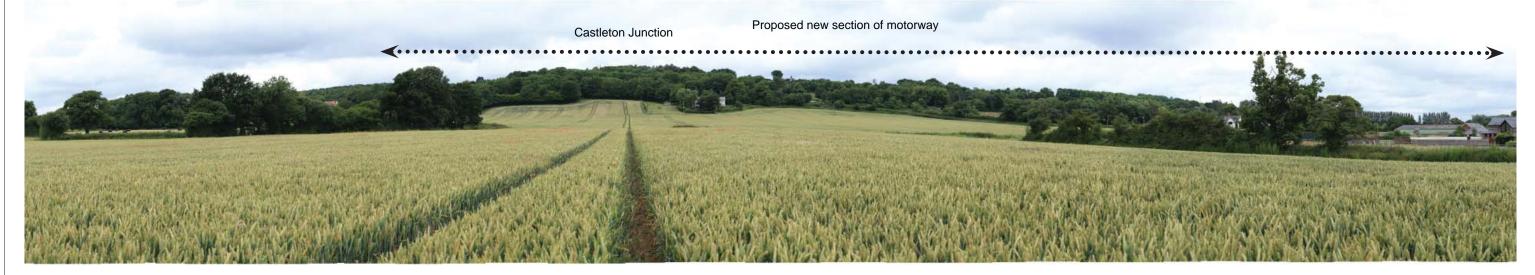

Viewpoint A6: View from housing area in Newport, at Gaer, next to and to the southeast of Tredegar Camp looking southeast.

**Viewpoint A7:** View from Tatton Farm, on the track to the south of the farm looking south.