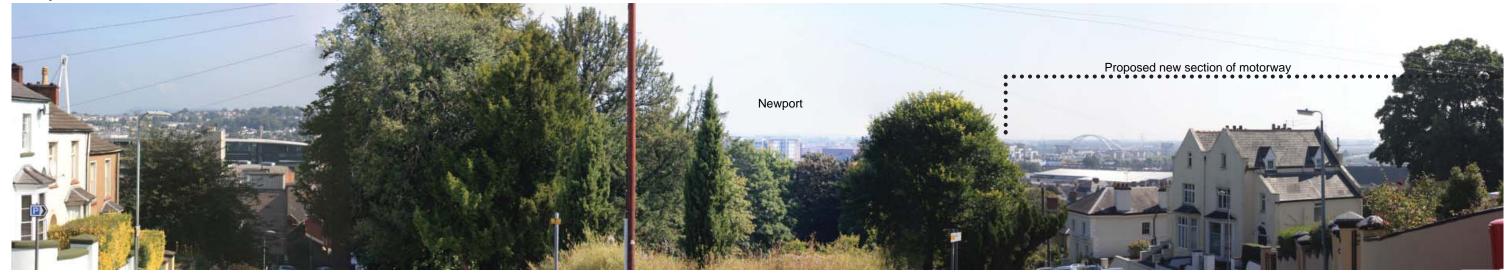

ENVIRONMENTAL STATEMENT SUPPLEMENT

New Section of Motorway Summer Representative Viewpoints Photosheets Sheet 30 of 67

Viewpoint 96: View from Park Square, Stow Hill looking east-southeast.

Viewpoint 97: View from Brean Down, Burnham-on-Sea, Somerset UK

#### Legend:

## Notes //

Site visits conducted for Summer Photos in June 2015 & Winter Photos in January 2016 All photographs taken using a digital SLR camera with a 35mm fixed focal lens. View height above ground approximately 1.65m Photos captured on site have been subsequently merged and levels adjusted using computer software to form the panorama views. Refer to Figure 9.9 for Representative Viewpoint Locations. Refer to Appendix 9.7 for Assessment Table.