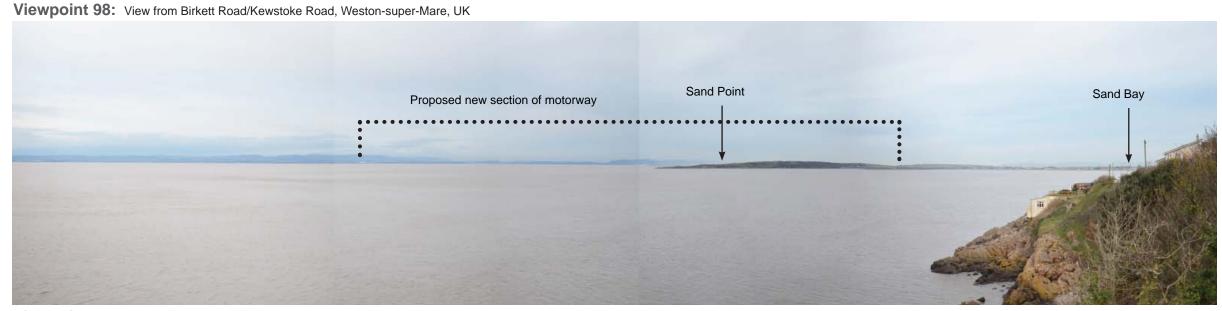

ENVIRONMENTAL STATEMENT SUPPLEMENT

New Section of Motorway Summer Representative Viewpoints Photosheets Sheet 30 of 67

Viewpoint 96: View from Park Square, Stow Hill looking east-southeast.

Viewpoint 97: View from Brean Down, Burnham-on-Sea, Somerset UK