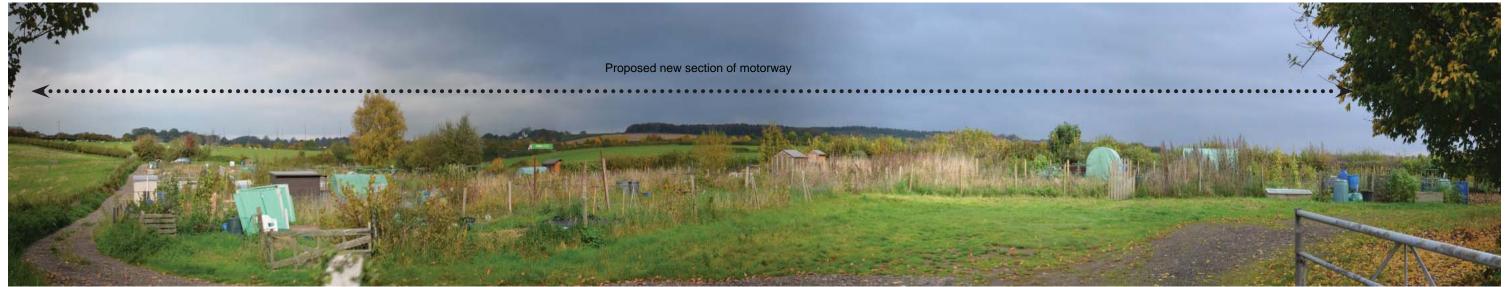

Viewpoint 144b: View from allotments situated on the B4245, Magor looking north northeast

Legend: