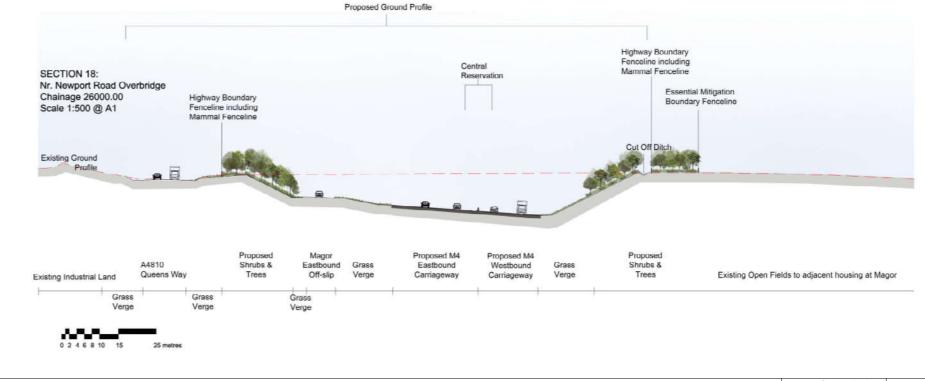

Notes // For location of indicative sections refer to ES Chapter 2, Figures 2.6 a-p Environmental Masterplans

ENVIRONMENTAL STATEMENT

New Section of Motor Indicative Landscape Sec

|               | Figure:                                                                                                                                                                                            | TSR2.7i                  | Revision: | ISSUE 4  |
|---------------|----------------------------------------------------------------------------------------------------------------------------------------------------------------------------------------------------|--------------------------|-----------|----------|
|               | Date:                                                                                                                                                                                              | March 2017               | Status:   | At Issue |
|               | Drawn:                                                                                                                                                                                             | ERM                      | Checked:  | NJR      |
|               | Scale:                                                                                                                                                                                             | 1:500 @ A1<br>1:250 @ A3 |           |          |
| T SUPPLEMENT  |                                                                                                                                                                                                    |                          |           |          |
| way<br>ctions | © Crown copyright and database right 2016. Ordnance Survey 100021874. Welsh Government.<br>© Hawffraint a hawflau cronfa ddata'r Goron 2016. Rhif Trwdded yr Arolwg Ordnans 100021874.<br>dwg ref: |                          |           |          |