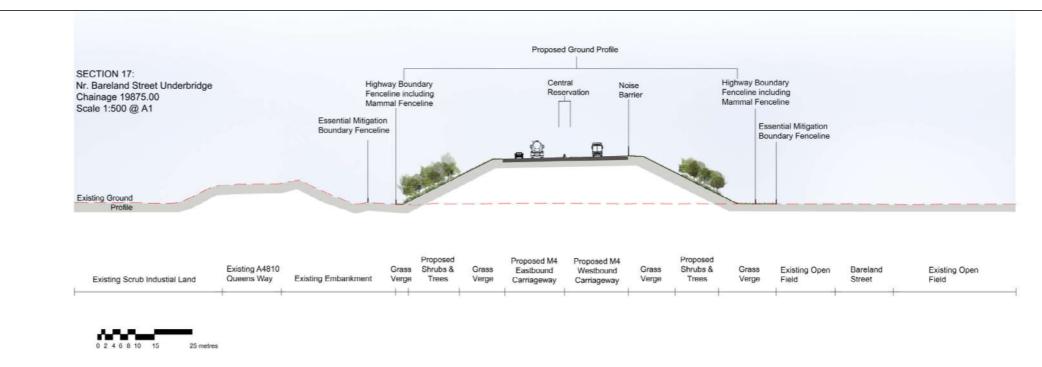

Notes // For location of indicative sections refer to ES Chapter 2, Figures 2.6 a-p Environmental Masterplans

ENVIRONMENTAL STATEMENT

New Section of Motor Indicative Landscape Sec

|               | Figure:                                                                                                                                                                                            | TSR2.7i                  | Revision: | ISSUE 4  |
|---------------|----------------------------------------------------------------------------------------------------------------------------------------------------------------------------------------------------|--------------------------|-----------|----------|
|               | Date:                                                                                                                                                                                              | March 2017               | Status:   | At Issue |
|               | Drawn:                                                                                                                                                                                             | ERM                      | Checked:  | NJR      |
|               | Scale:                                                                                                                                                                                             | 1:500 @ A1<br>1:250 @ A3 |           |          |
| T SUPPLEMENT  |                                                                                                                                                                                                    |                          |           |          |
| way<br>ctions | © Crown copyright and database right 2016. Ordnance Survey 100021874. Welsh Government.<br>© Hawffraint a hawflau cronfa ddata'r Goron 2016. Rhif Trwdded yr Arolwg Ordnans 100021874.<br>dwg ref: |                          |           |          |