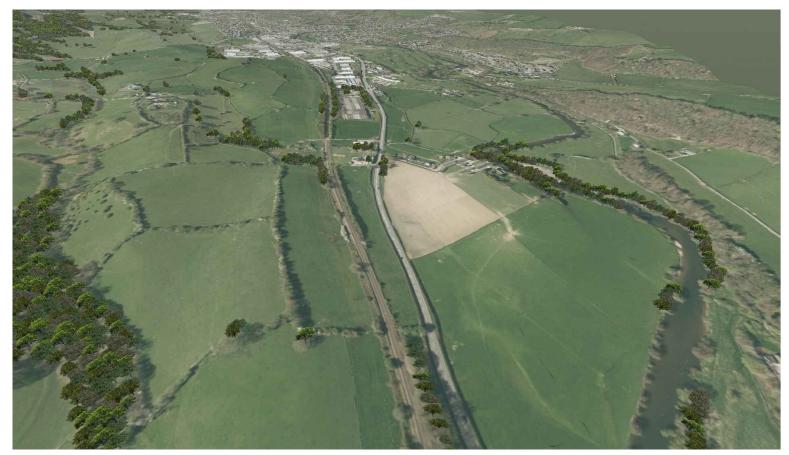

Existing

View in Year 15, with established mitigation

Job Title

A483/A489 Newtown Bypass Drawing Titl

Environmental Statement
The Project
Illustrative View from Western End of the Scheme
Sheet 1 of 6

| Date OCT               | 2014      | Drawn by | FS    |
|------------------------|-----------|----------|-------|
| Scale at A3<br>NTS     |           | Checked  | PM    |
| Drawing Status<br>FINA | ۸L        | Approved | JW    |
| Job No                 | Figure No |          | Issue |
| 60597                  | 2.10a     |          | -     |