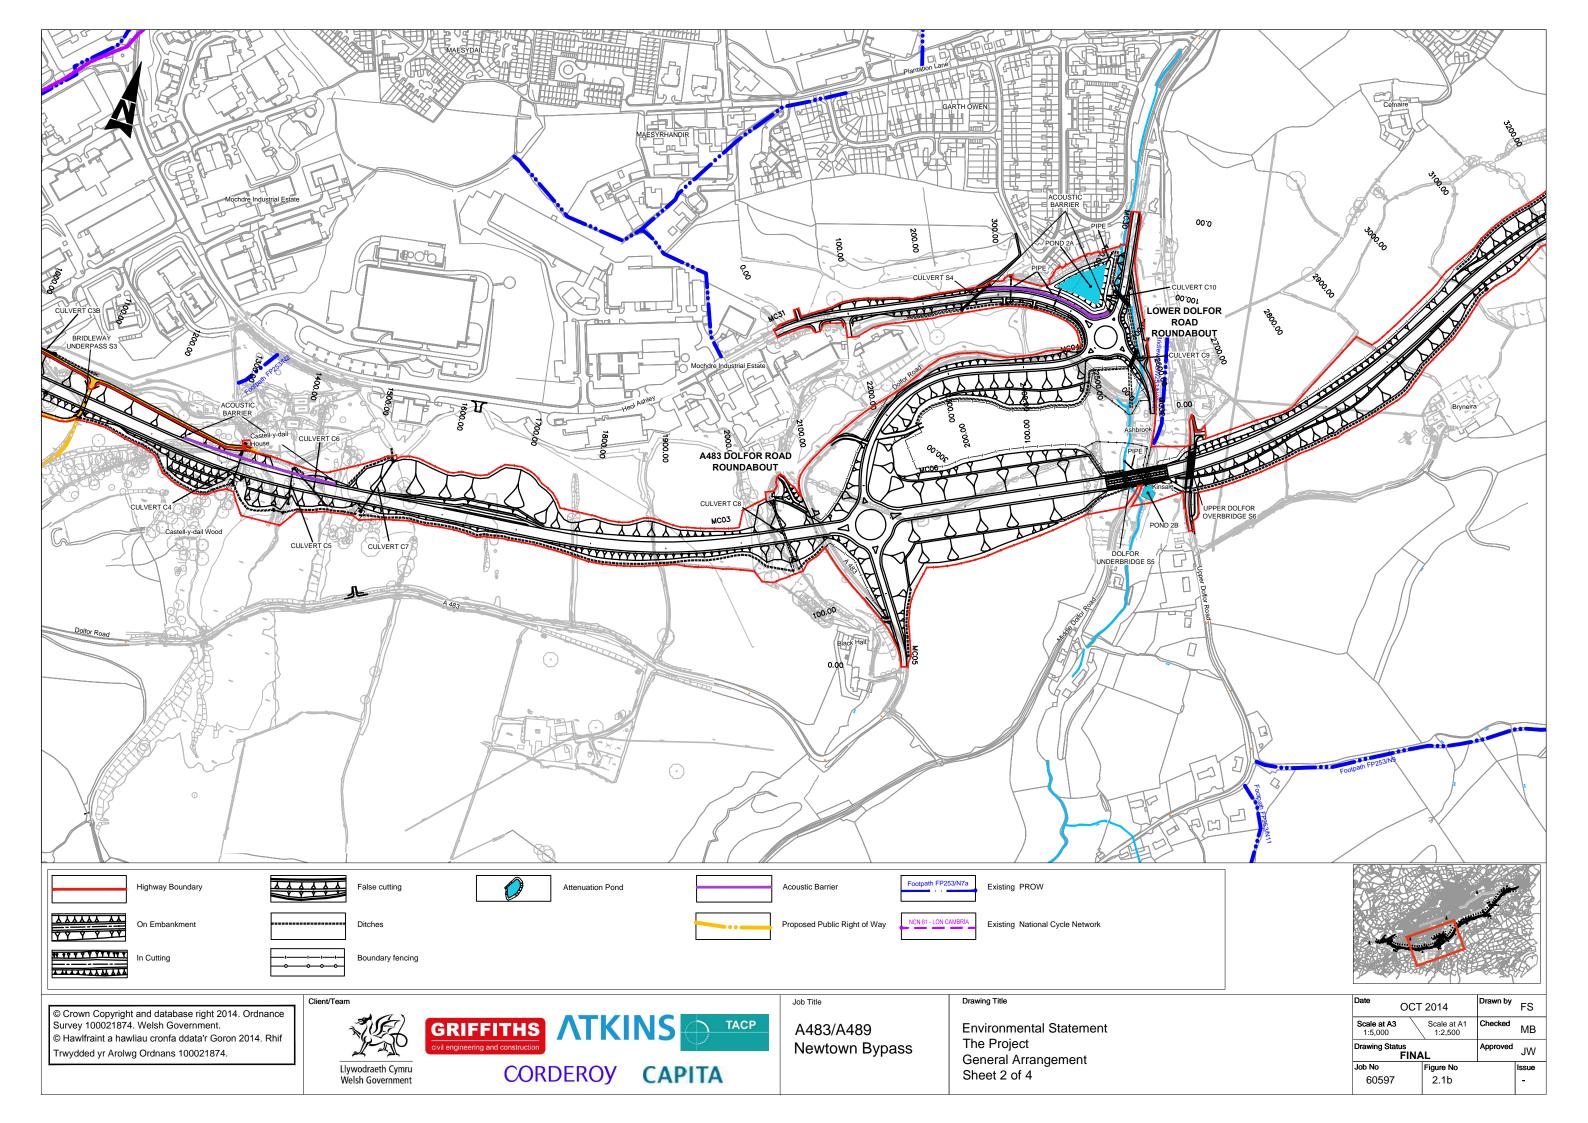

Trwydded yr Arolwg Ordnans 100021874.

The Project Scheme on Contours Sheet 2 of 4

| Date               | ОСТ                     | 2014                   | Drawn by | FS          |
|--------------------|-------------------------|------------------------|----------|-------------|
| Scale a:<br>1:5,00 |                         | Scale at A1<br>1:2,500 | Checked  | MB          |
|                    | Drawing Status<br>FINAL |                        |          |             |
| Drawing            |                         | \L                     | Approved | JW          |
| Drawing<br>Job No  |                         | L<br>Figure No         | Approved | JW<br>Issue |