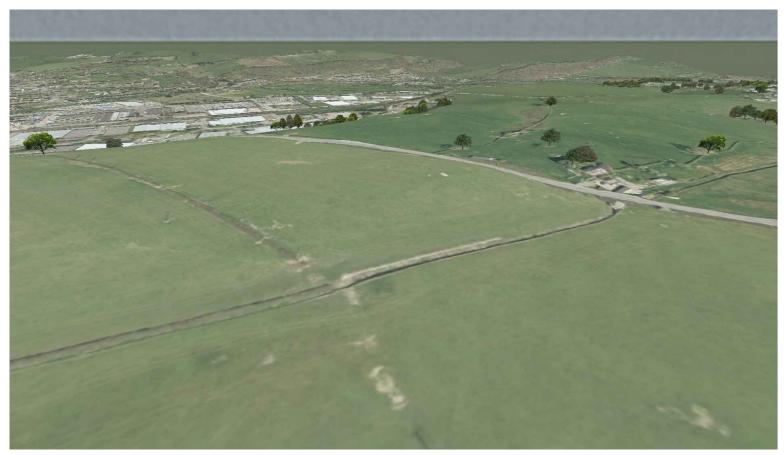

Existing

View in Year 15, with established mitigation

Job Title

A483/A489 Newtown Bypass Drawing 1

Environmental Statement
The Project
Illustrative View of Dolfor Junction from South West.
Sheet 3 of 6

| Date                    | ОСТ | 2014      | Drawn by | FS    |
|-------------------------|-----|-----------|----------|-------|
| Scale at A3<br>NTS      |     |           | Checked  | РМ    |
| Drawing Status<br>FINAL |     |           | Approved | JW    |
| Job No                  |     | Figure No |          | Issue |
| 60597                   |     | 2.10c     |          | -     |