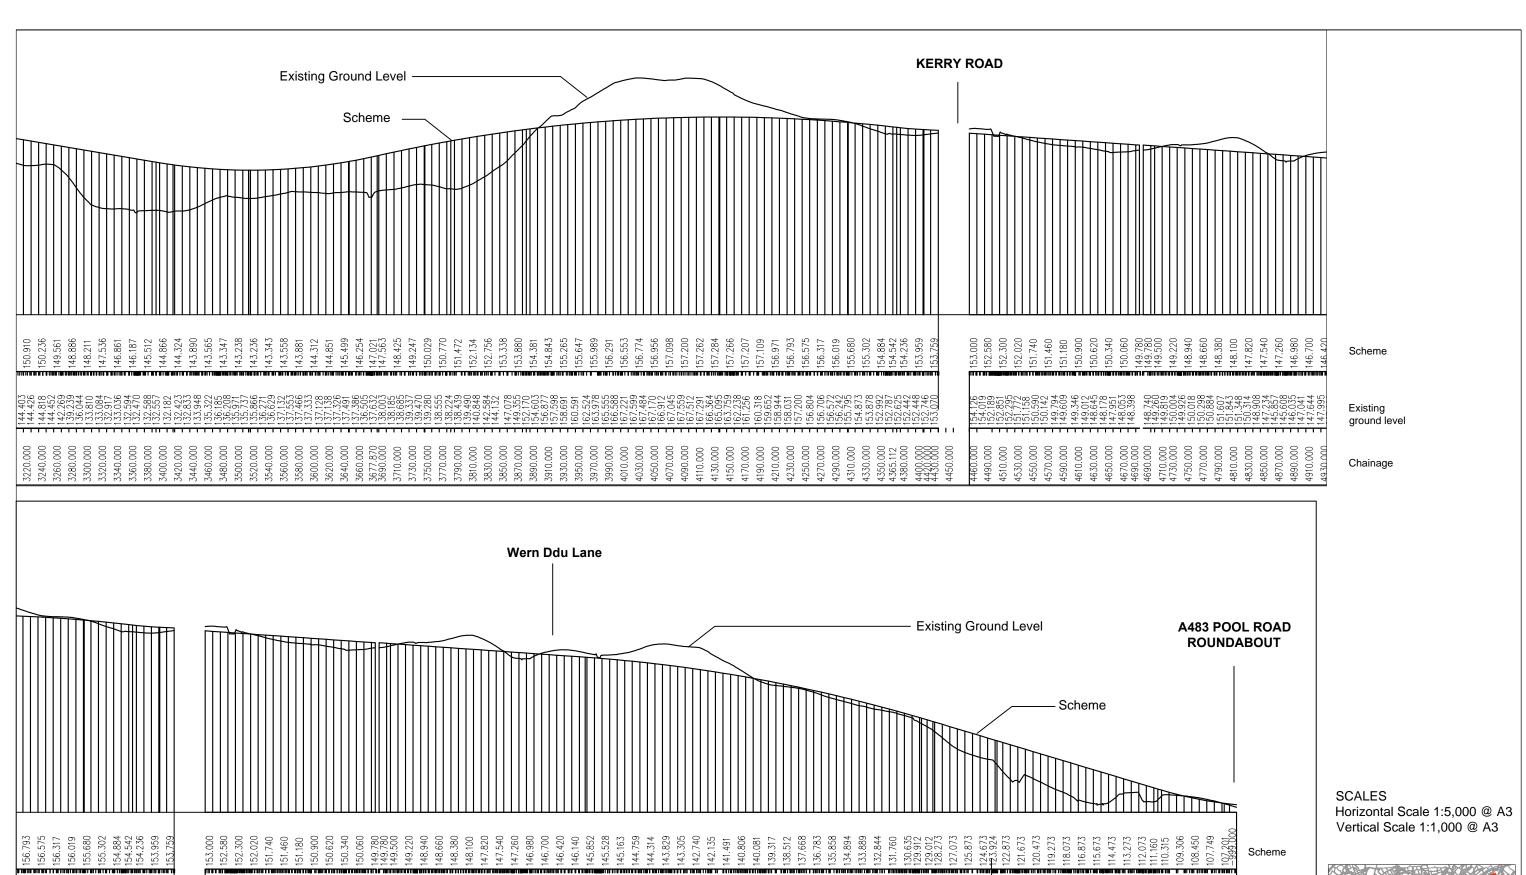

Existing ground level

Chainage

Client/Team

Welsh Government

GRIFFITHS
civil engineering and construction

CORDEROY CAPITA

Job Title

A483/A489 Newtown Bypass Drawing Title

Environmental Statement The Project Long Sections Sheet 2 of 2

| Date OC                | Т 2014                 | Drawn by | FS    |
|------------------------|------------------------|----------|-------|
| Scale at A3<br>1:5,000 | Scale at A1<br>1:2,500 | Checked  | MB    |
| Drawing Status<br>FIN  | AL                     | Approved | JW    |
| Job No                 | Figure No              |          | Issue |
| 60597                  | 2.2b                   |          | •     |