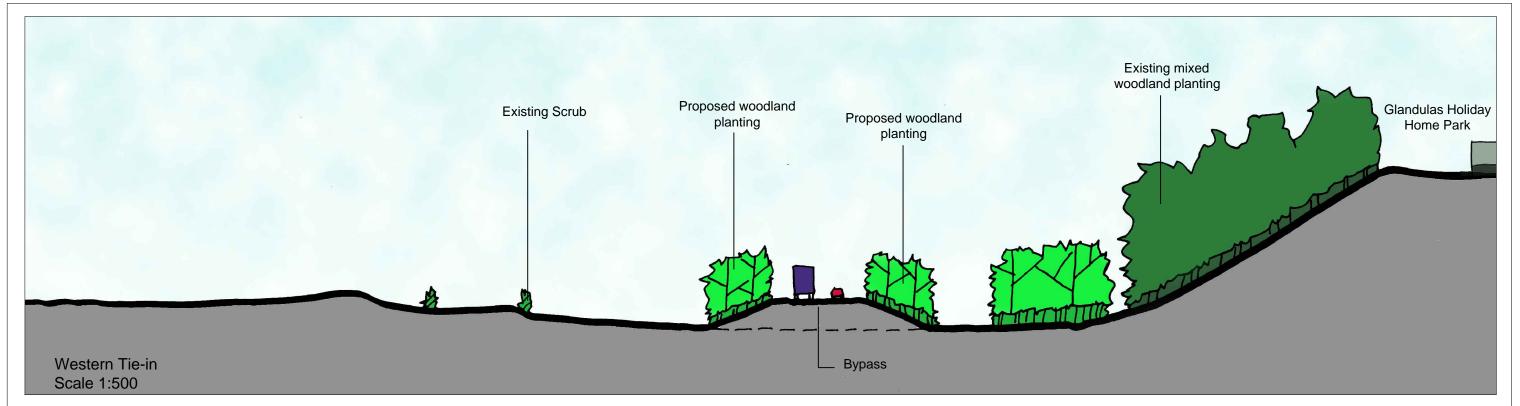

Client/Team

Llywodraeth Cymru

Welsh Government

GRIFFITHS
civil engineering and construction

CORDEROY

**CAPITA** 

A483/A489 Newtown Bypass

Job Title

Drawing Title

Environmental Statement The Project Indicative Cross Sections Sheet 1 of 3

| Date      | ОСТ           | 2014      | Drawn by | FS    |
|-----------|---------------|-----------|----------|-------|
| Scale at  | Not to        | Scale     | Checked  | МВ    |
| Drawing S | tatus<br>FINA | AL.       | Approved | JW    |
| Job No    |               | Figure No |          | Issue |
| 6059      | 7             | 2.8a      |          | -     |
|           |               |           |          |       |