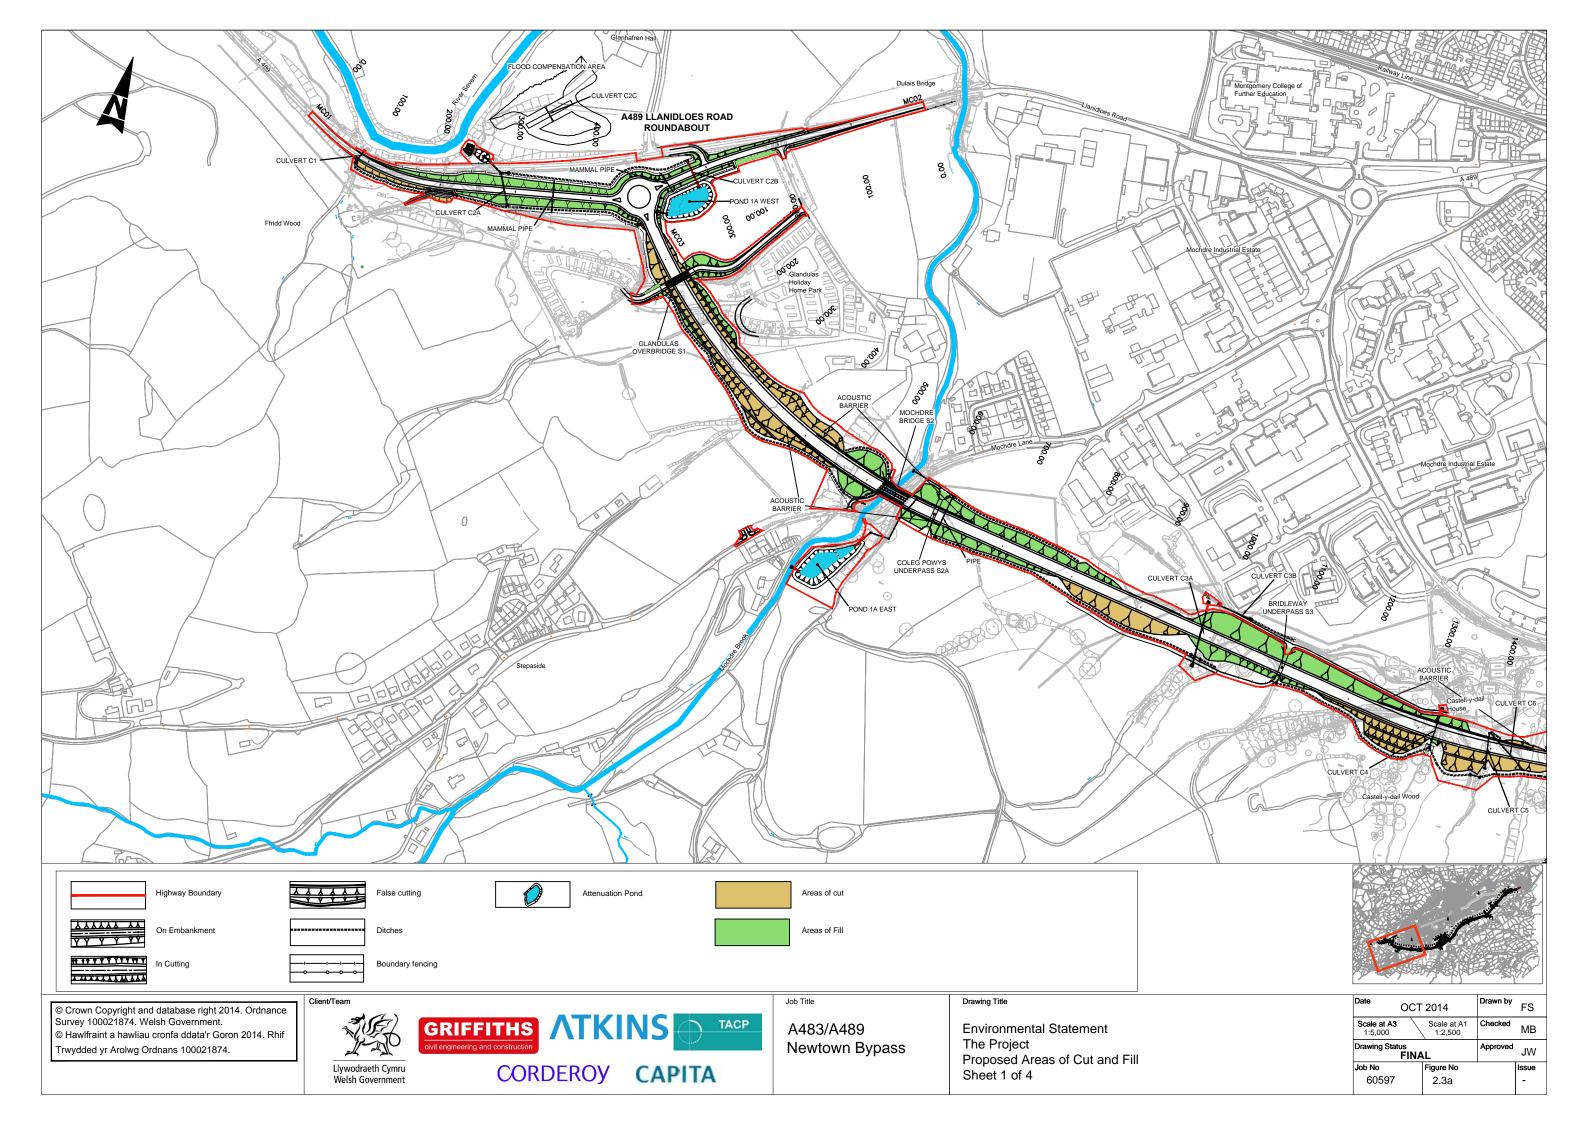

Trwydded yr Arolwg Ordnans 100021874.

The Project Scheme on Contours Sheet 2 of 4

| Date               | ОСТ                     | 2014                   | Drawn by | FS          |
|--------------------|-------------------------|------------------------|----------|-------------|
| Scale a:<br>1:5,00 |                         | Scale at A1<br>1:2,500 | Checked  | MB          |
|                    | Drawing Status<br>FINAL |                        |          |             |
| Drawing            |                         | \L                     | Approved | JW          |
| Drawing<br>Job No  |                         | L<br>Figure No         | Approved | JW<br>Issue |