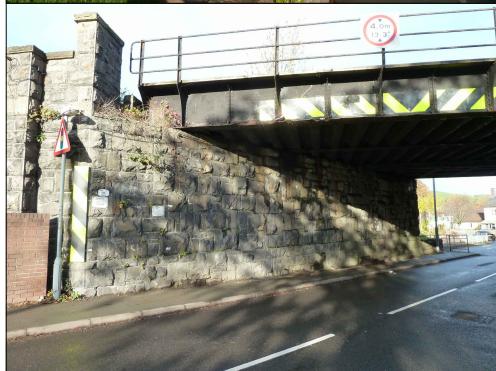

**RAILWAY BRIDGE ABUTMENTS:** DRESSED MASONRY BLOCKS, UNCOURSED

CAR PARK RETAINING WALL: DRESSED MASONRY BLOCKS, COURSED AND UNCOURSED

MODERN RIVER BRIDGE ABUTMENTS: CONCRETE FACING BLOCKS, UNCOURSED

© Crown Copyright and database right 2014.

Survey 100021874. Welsh Government. © Hawlfraint a hawliau cronfa ddata'r Goron 2014. Rhif

Trwydded yr Arolwg Ordnans 100021874.

Job Title

A483/A489 Newtown Bypass Drawing Title

**Environmental Statement** The Project- Structures
Examples of Newtown Structure Finishes Sheet 1 of 1