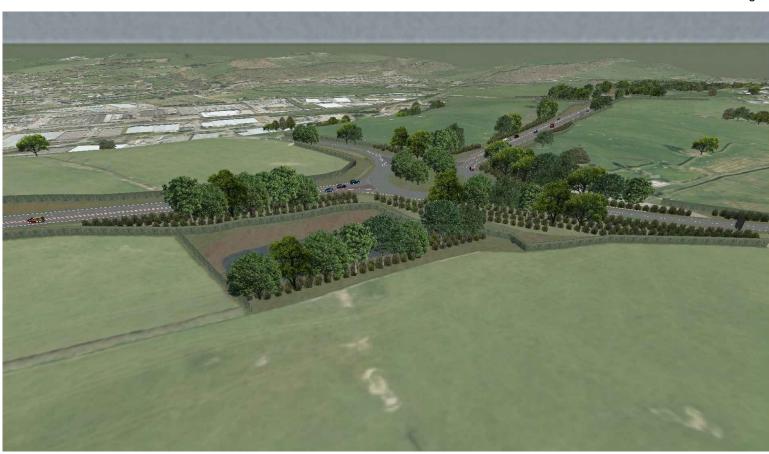

Existing

View in Year 15, with established mitigation

Job Title

A483/A489 Newtown Bypass Drawing Tit

Environmental Statement The Project Illustrative View of Kerry Road Roundabout From South West Sheet 4 of 6

| WI | tn establist          | iea mitigat | ion      |       |
|----|-----------------------|-------------|----------|-------|
|    | Date OC               | T 2014      | Drawn by | FS    |
|    | Scale at A3<br>NTS    | Checked     | РМ       |       |
|    | Drawing Status<br>FIN | Approved    | JW       |       |
|    | Job No                | Figure No   |          | Issue |
|    | 60597                 | 2.10d       |          | -     |