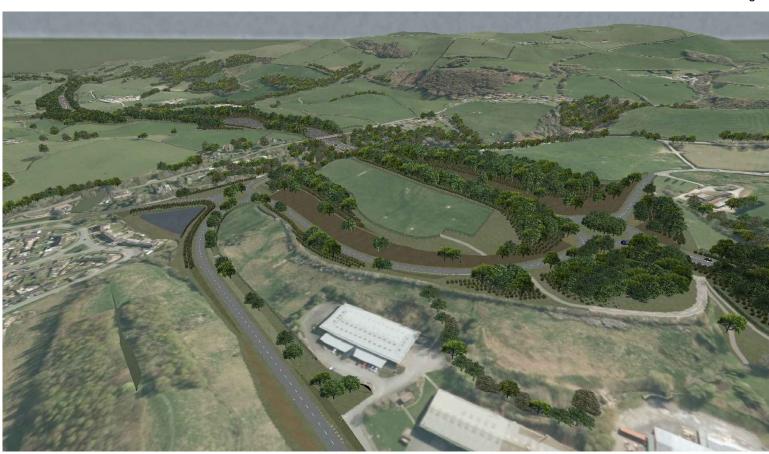

Existing

View in Year 15, with established mitigation

Job Title

A483/A489 Newtown Bypass Drawing Titl

Environmental Statement The Project Illustrative View of Scheme from East of Newtown Sheet 5 of 6

| Date OC           | T 2014    | Drawn by | FS    |
|-------------------|-----------|----------|-------|
| Scale at A3<br>NT | S         | Checked  | PM    |
| Drawing Status    | Approved  | JW       |       |
| Job No            | Figure No |          | Issue |
| 60597             | 2.10e     |          | -     |