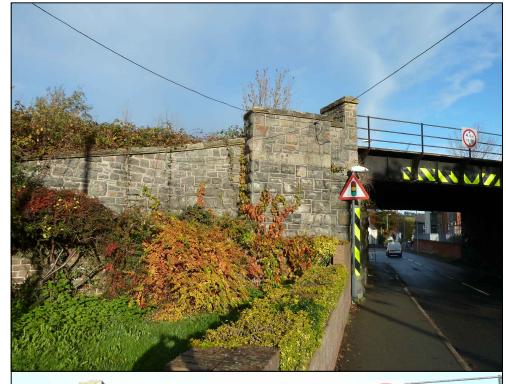

**RAILWAY BRIDGE ABUTMENTS:** DRESSED MASONRY BLOCKS, UNCOURSED

CAR PARK RETAINING WALL: DRESSED MASONRY BLOCKS, COURSED AND UNCOURSED

MODERN RIVER BRIDGE ABUTMENTS: CONCRETE FACING BLOCKS, UNCOURSED

© Crown Copyright and database right 2014.

Survey 100021874. Welsh Government. © Hawlfraint a hawliau cronfa ddata'r Goron 2014. Rhif

Trwydded yr Arolwg Ordnans 100021874.

Job Title

A483/A489 Newtown Bypass Drawing Title

**Environmental Statement** The Project- Structures
Examples of Newtown Structure Finishes Sheet 1 of 1