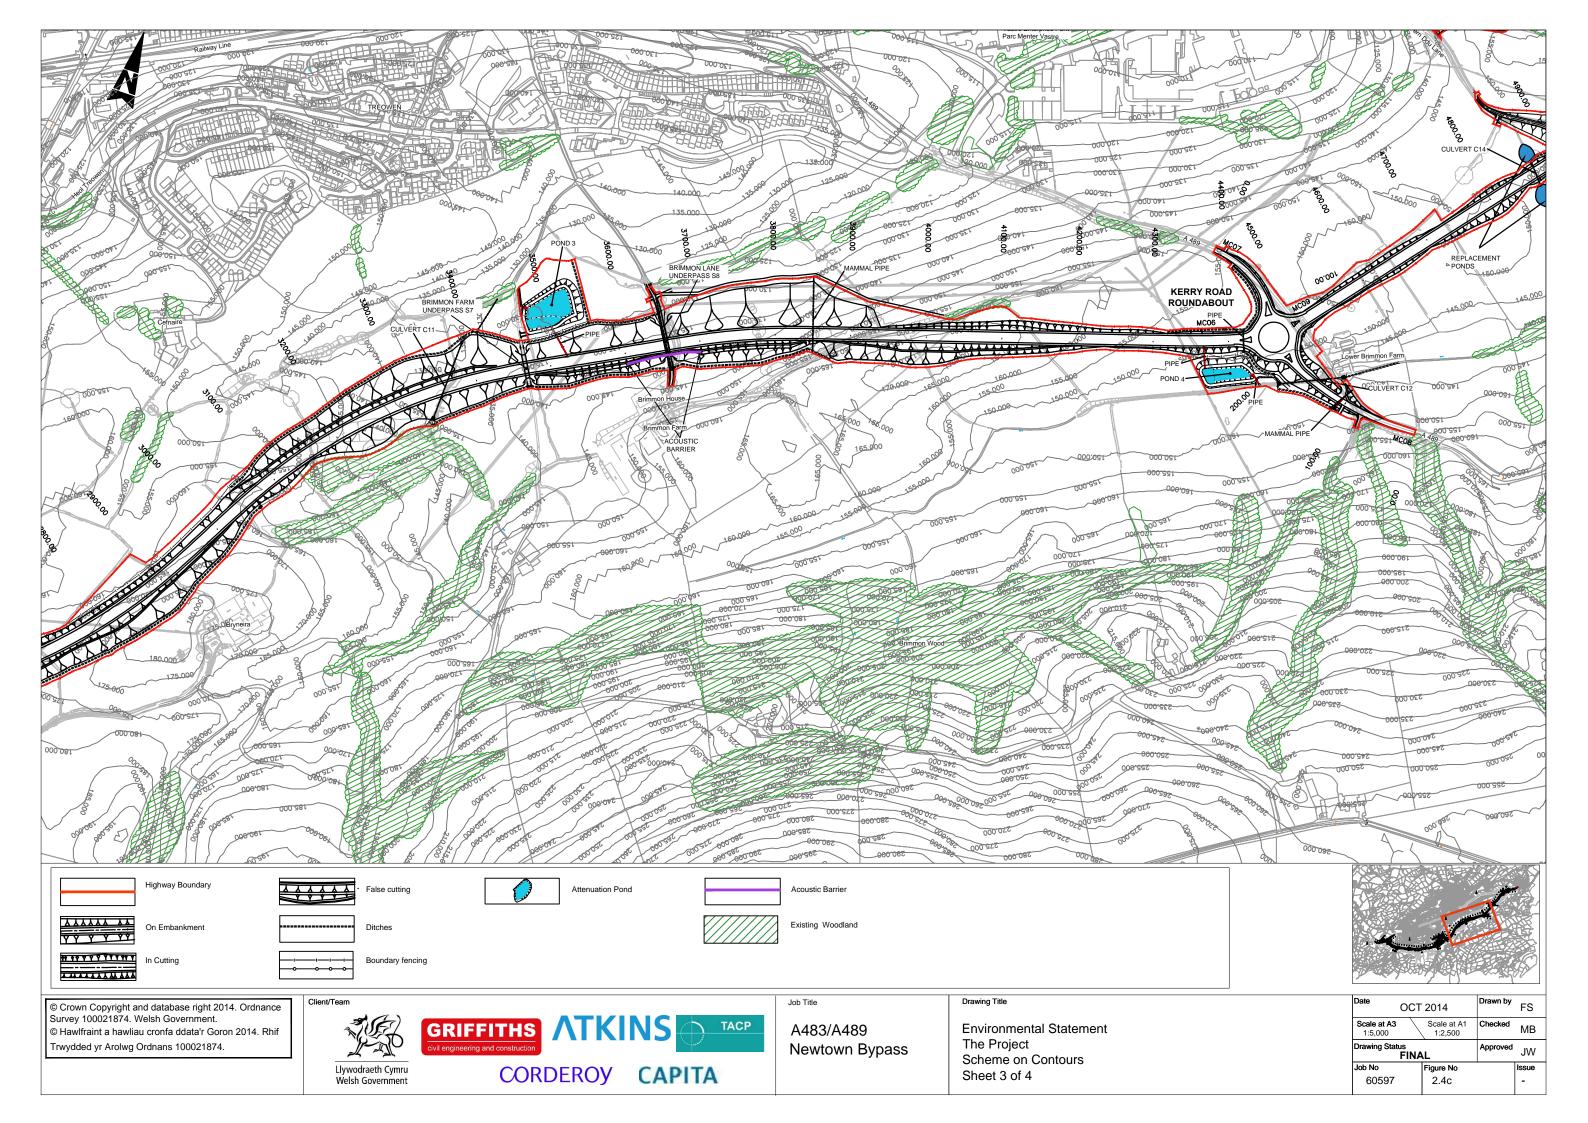

Trwydded yr Arolwg Ordnans 100021874.

The Project Scheme on Contours Sheet 2 of 4

| Date               | ОСТ                     | 2014                   | Drawn by | FS          |
|--------------------|-------------------------|------------------------|----------|-------------|
| Scale a:<br>1:5,00 |                         | Scale at A1<br>1:2,500 | Checked  | MB          |
|                    | Drawing Status<br>FINAL |                        |          |             |
| Drawing            |                         | \L                     | Approved | JW          |
| Drawing<br>Job No  |                         | L<br>Figure No         | Approved | JW<br>Issue |