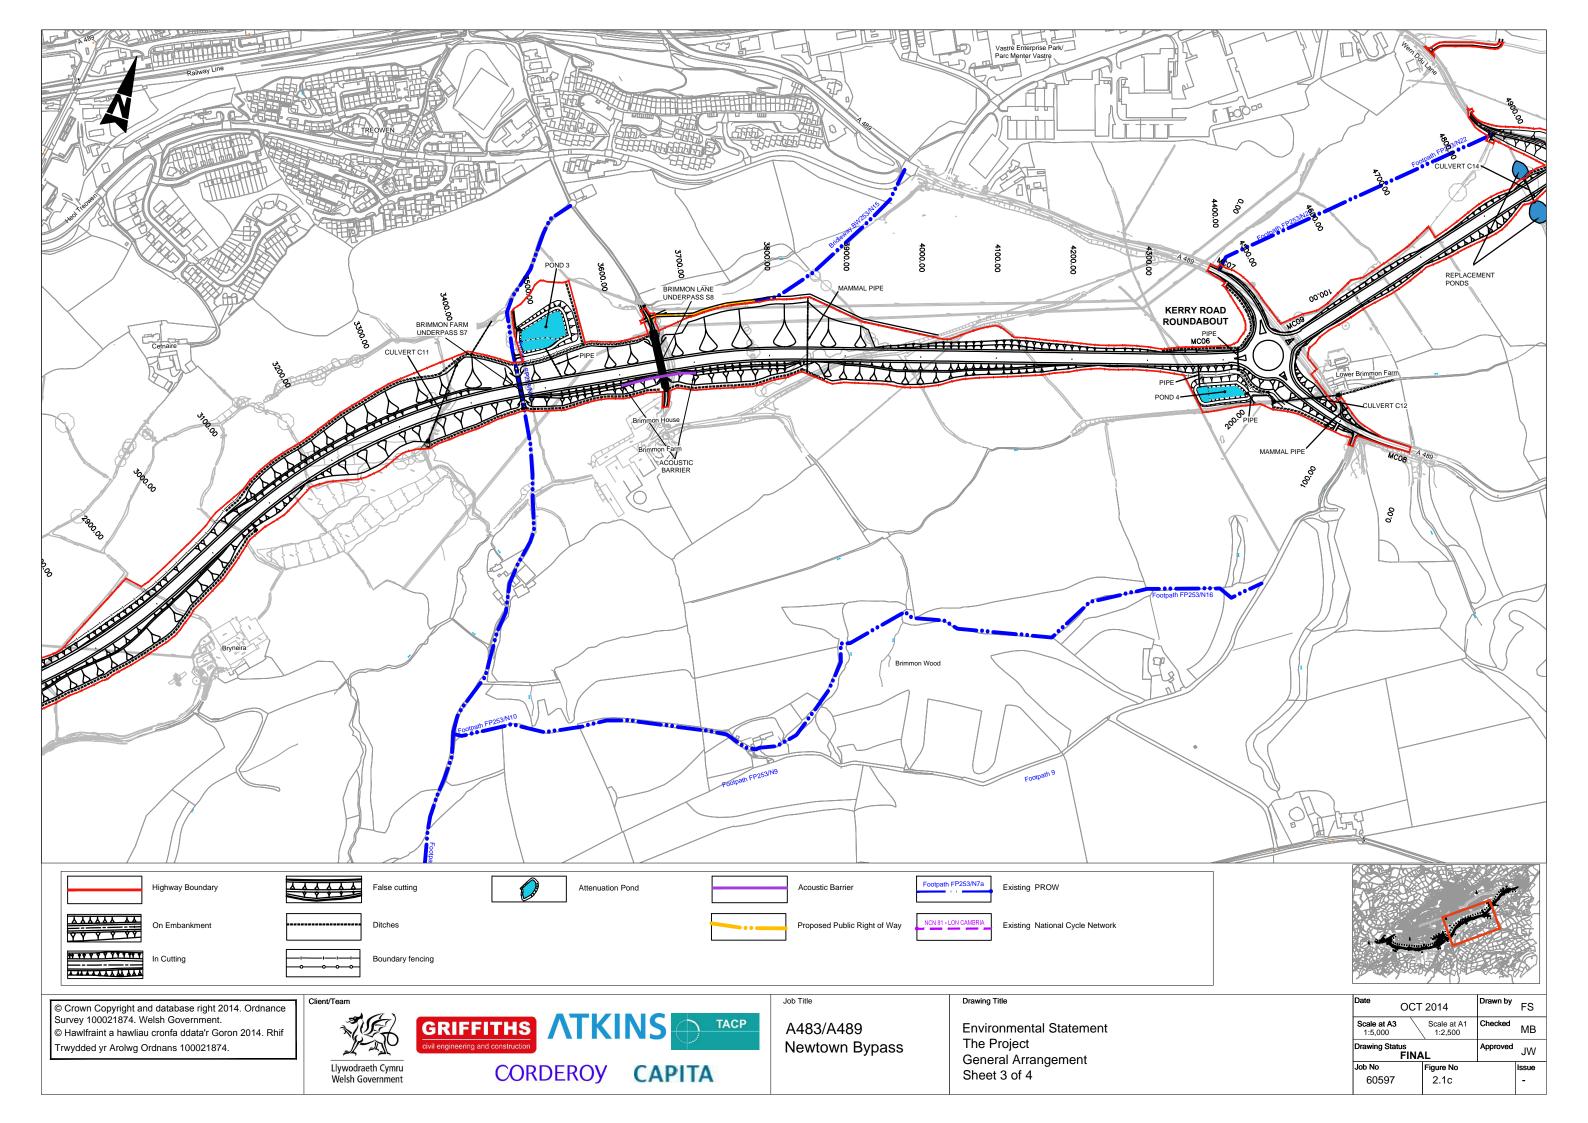

Existing ground level

Chainage

Client/Team



Welsh Government

GRIFFITHS
civil engineering and construction



CORDEROY CAPITA

Job Title

A483/A489 Newtown Bypass Drawing Title

Environmental Statement The Project Long Sections Sheet 2 of 2

| Date OC                | Т 2014                 | Drawn by | FS    |
|------------------------|------------------------|----------|-------|
| Scale at A3<br>1:5,000 | Scale at A1<br>1:2,500 | Checked  | MB    |
| Drawing Status<br>FIN  | AL                     | Approved | JW    |
| Job No                 | Figure No              |          | Issue |
| 60597                  | 2.2b                   |          | •     |













Trwydded yr Arolwg Ordnans 100021874.









The Project Scheme on Contours Sheet 2 of 4

| Date