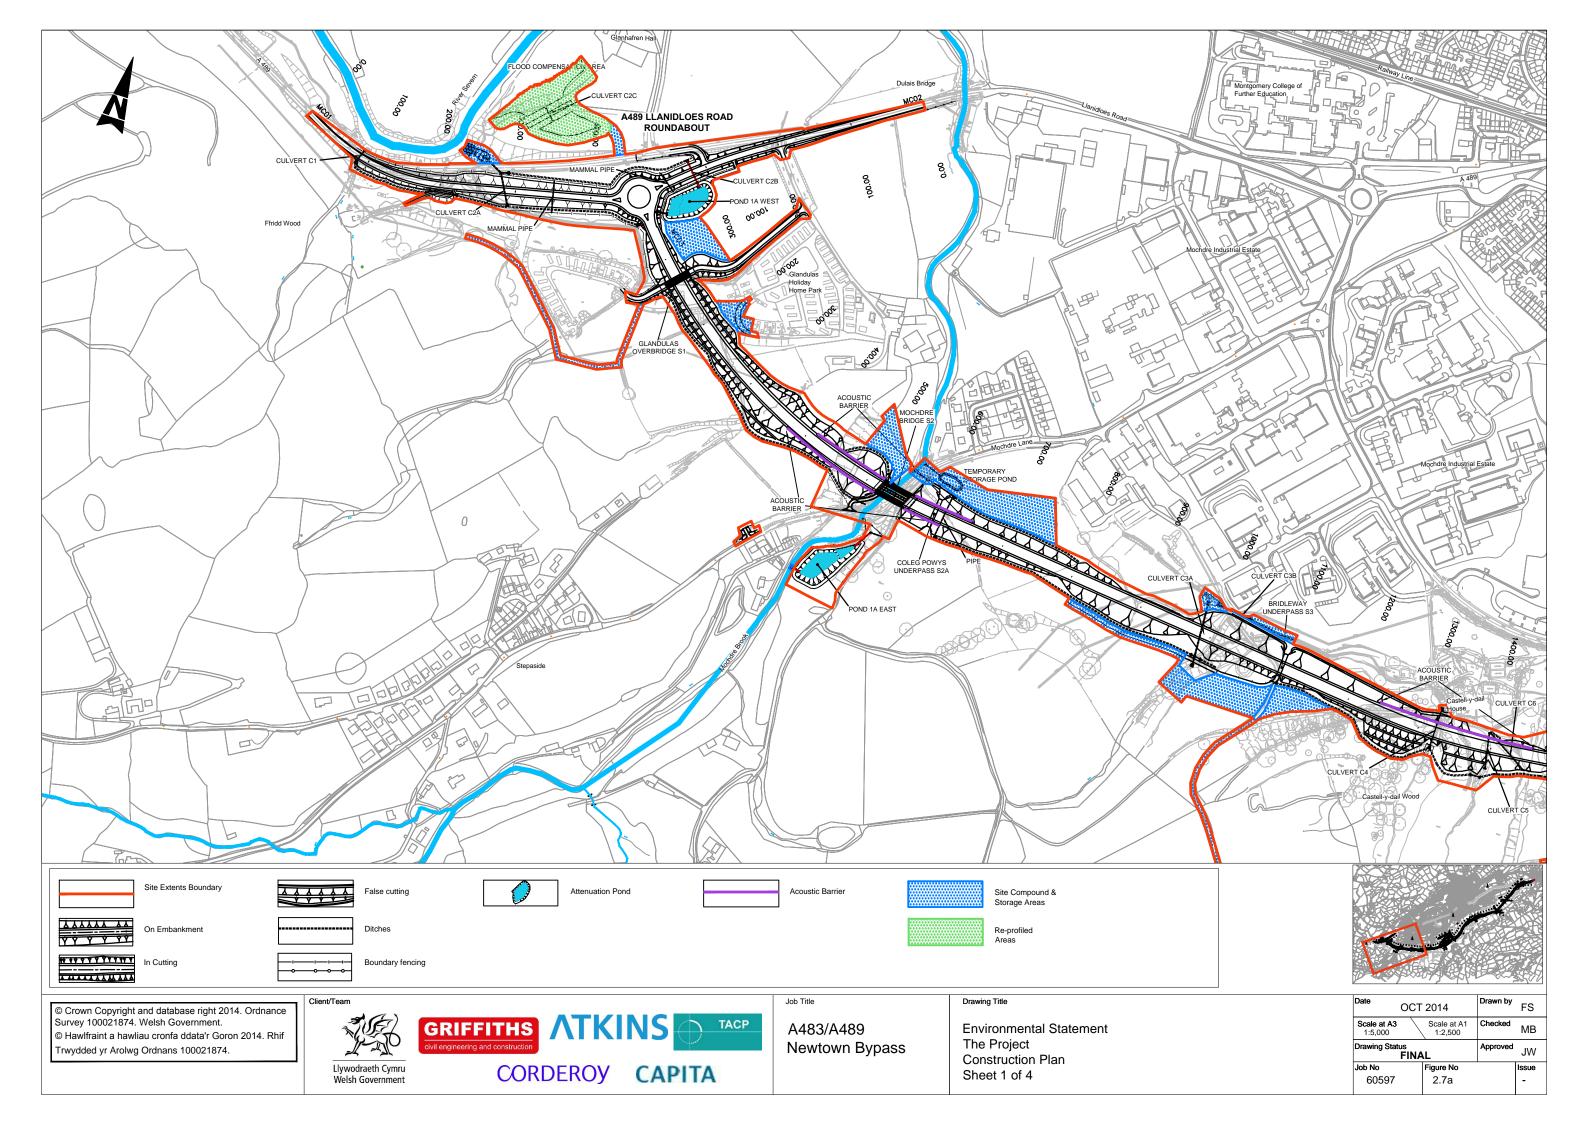

Trwydded yr Arolwg Ordnans 100021874.

The Project Scheme on Contours Sheet 2 of 4

| Date               | ОСТ                     | 2014                   | Drawn by | FS          |
|--------------------|-------------------------|------------------------|----------|-------------|
| Scale a:<br>1:5,00 |                         | Scale at A1<br>1:2,500 | Checked  | MB          |
|                    | Drawing Status<br>FINAL |                        |          |             |
| Drawing            |                         | \L                     | Approved | JW          |
| Drawing<br>Job No  |                         | L<br>Figure No         | Approved | JW<br>Issue |