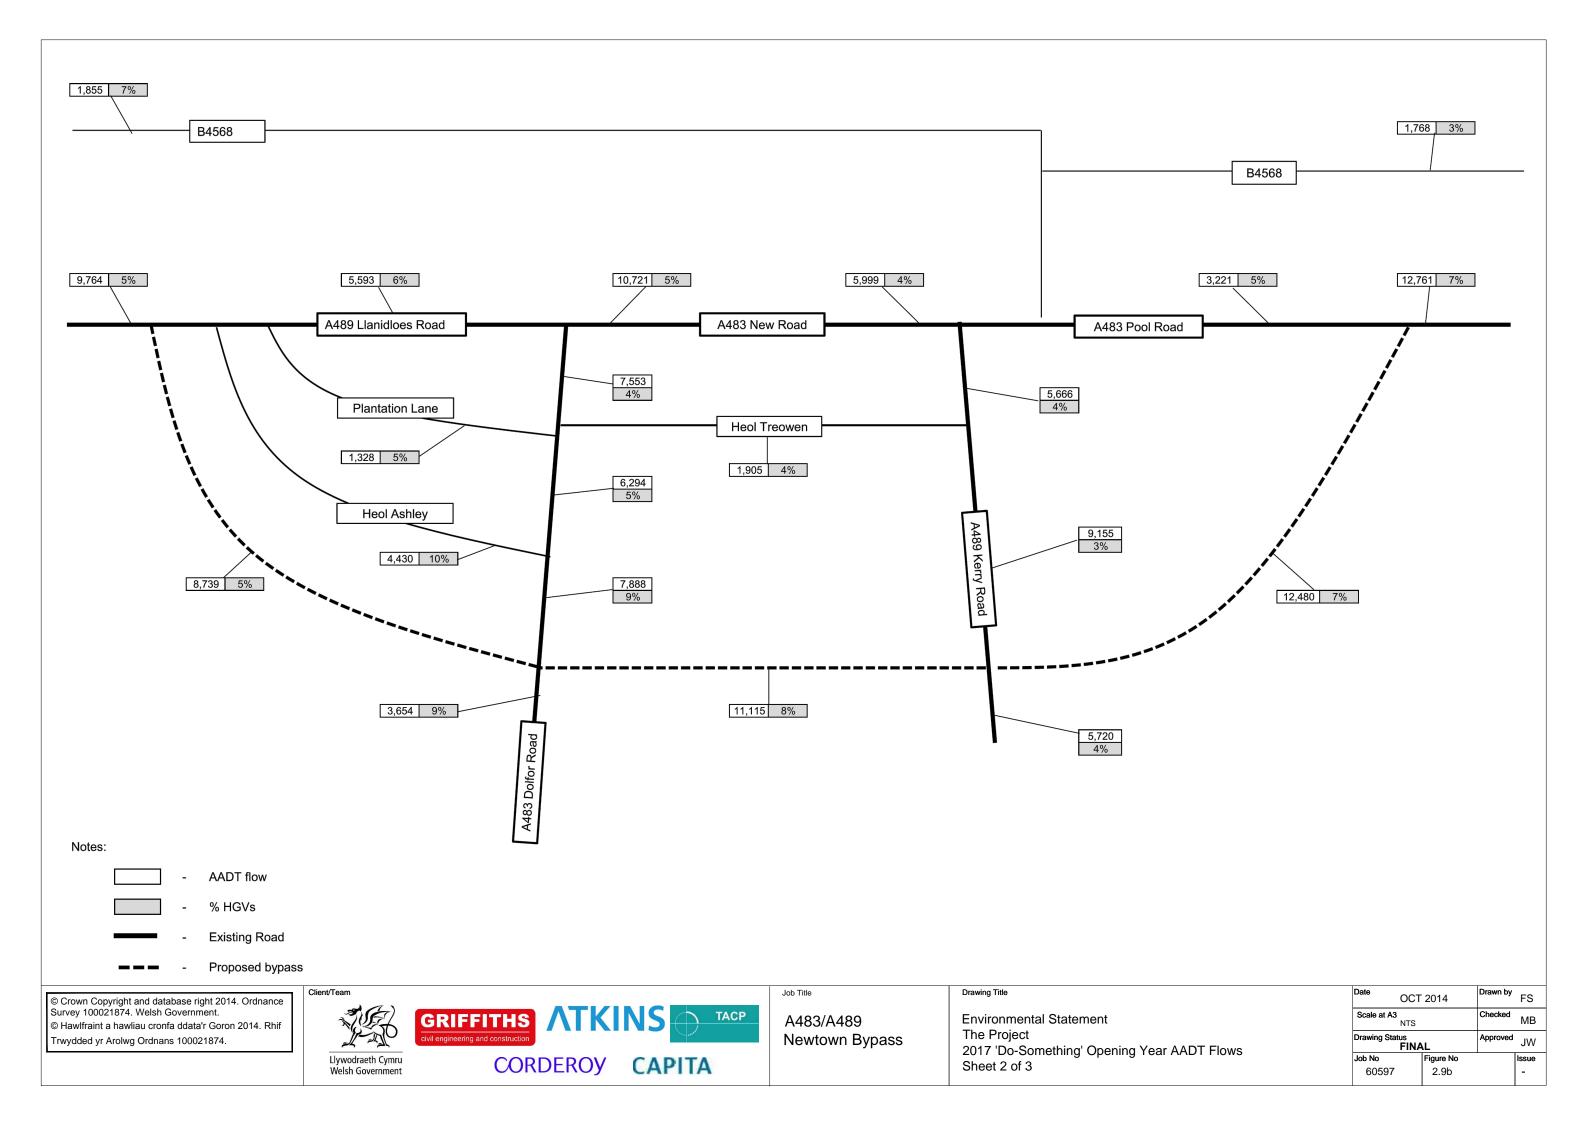

Trwydded yr Arolwg Ordnans 100021874.

The Project Scheme on Contours Sheet 2 of 4

| Date               | ОСТ                     | 2014                   | Drawn by | FS          |
|--------------------|-------------------------|------------------------|----------|-------------|
| Scale a:<br>1:5,00 |                         | Scale at A1<br>1:2,500 | Checked  | MB          |
|                    | Drawing Status<br>FINAL |                        |          |             |
| Drawing            |                         | \L                     | Approved | JW          |
| Drawing<br>Job No  |                         | L<br>Figure No         | Approved | JW<br>Issue |