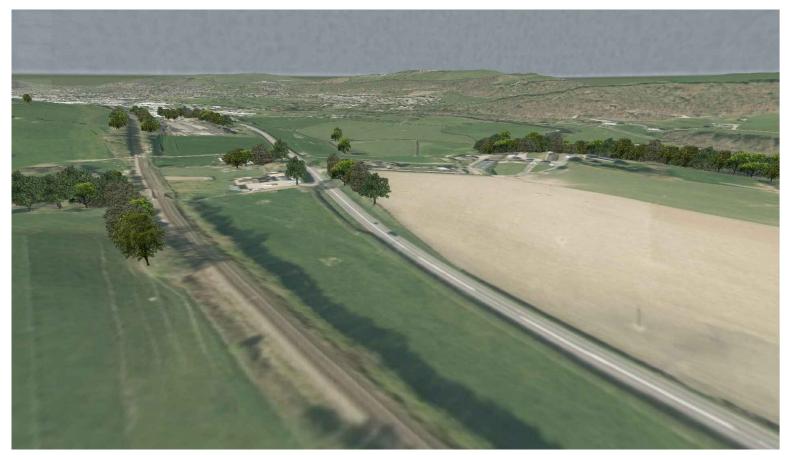

Existing

View in Year 15, with established mitigation

Job Title

A483/A489 Newtown Bypass Drawing 1

Environmental Statement
The Project
Illustrative View of Dolfor Junction from South West.
Sheet 3 of 6

| Date                    | ОСТ | 2014      | Drawn by | FS    |
|-------------------------|-----|-----------|----------|-------|
| Scale at A3<br>NTS      |     |           | Checked  | РМ    |
| Drawing Status<br>FINAL |     |           | Approved | JW    |
| Job No                  |     | Figure No |          | Issue |
| 60597                   |     | 2.10c     |          | -     |