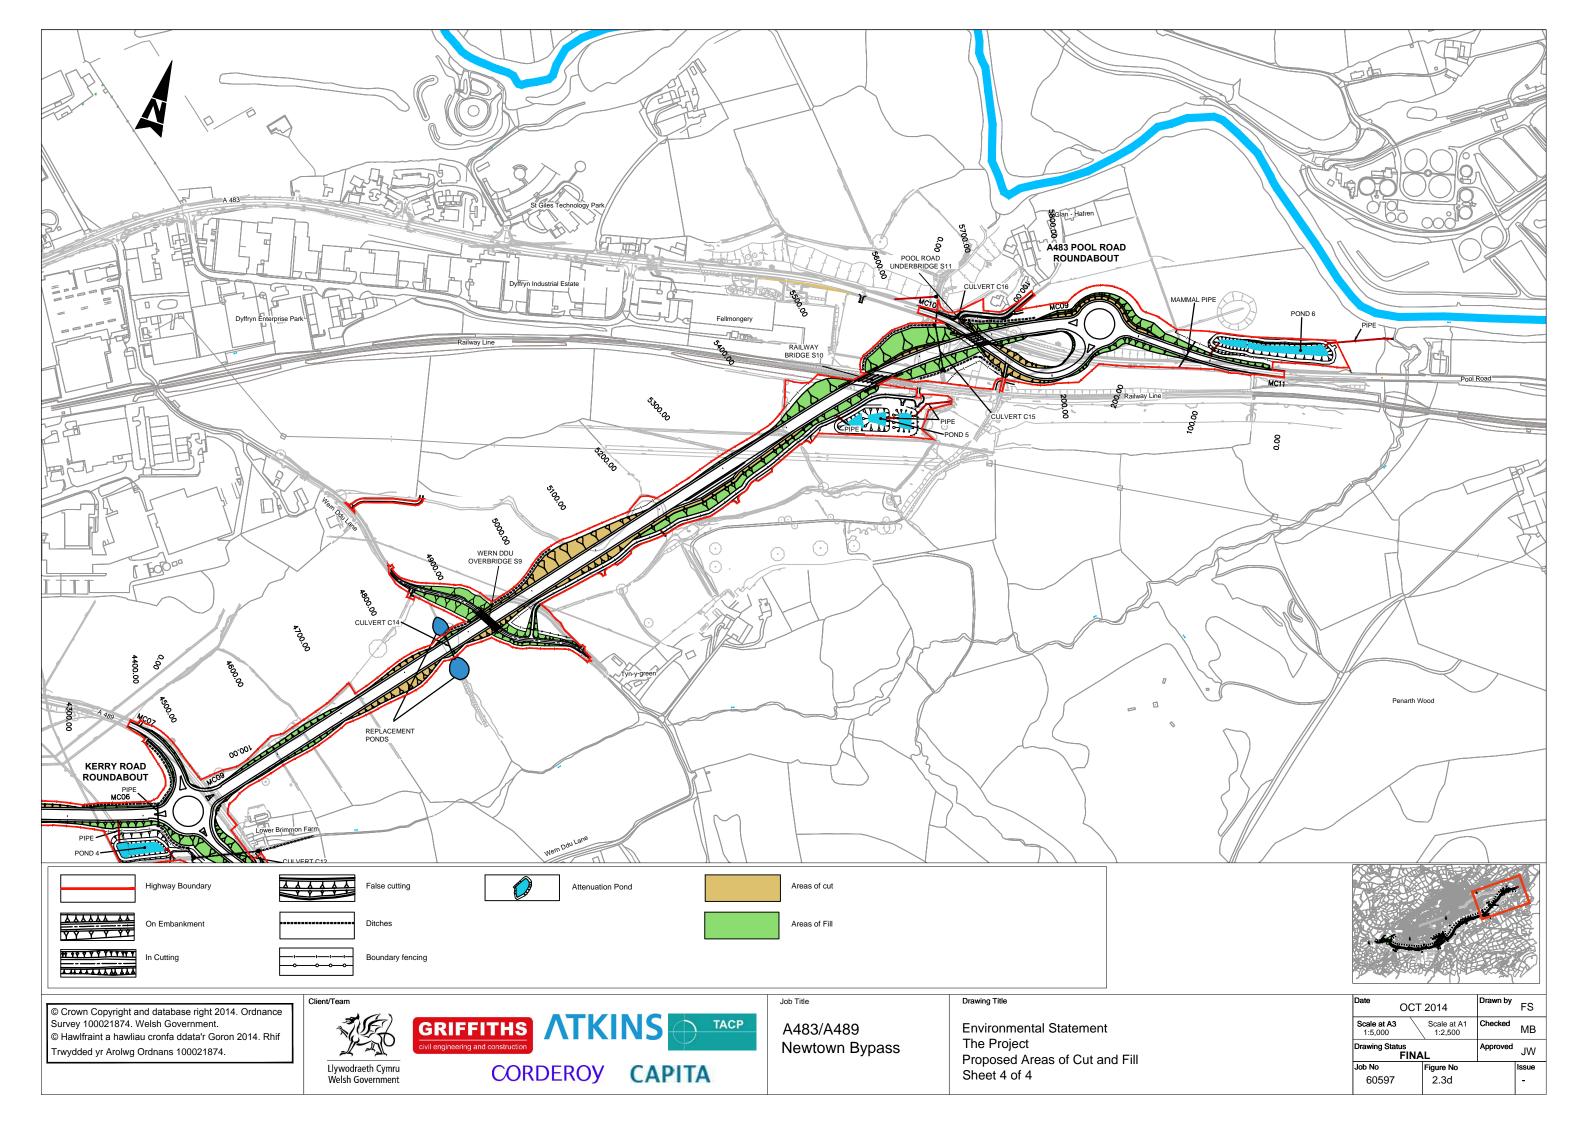

Existing ground level

Chainage

Client/Team



Welsh Government

GRIFFITHS
civil engineering and construction



CORDEROY CAPITA

Job Title

A483/A489 Newtown Bypass Drawing Title

Environmental Statement The Project Long Sections Sheet 2 of 2

| Date OC                | Т 2014                 | Drawn by | FS    |
|------------------------|------------------------|----------|-------|
| Scale at A3<br>1:5,000 | Scale at A1<br>1:2,500 | Checked  | MB    |
| Drawing Status<br>FIN  | AL                     | Approved | JW    |
| Job No                 | Figure No              |          | Issue |
| 60597                  | 2.2b                   |          | •     |













Trwydded yr Arolwg Ordnans 100021874.









The Project Scheme on Contours Sheet 2 of 4

| Date               | ОСТ                     | 2014                   | Drawn by | FS          |
|--------------------|-------------------------|------------------------|----------|-------------|
| Scale a:<br>1:5,00 |                         | Scale at A1<br>1:2,500 | Checked  | MB          |
|                    | Drawing Status<br>FINAL |                        |          |             |
| Drawing            |                         | \L                     | Approved | JW          |
| Drawing<br>Job No  |                         | L<br>Figure No         | Approved | JW<br>Issue |









**RAILWAY BRIDGE ABUTMENTS:** DRESSED MASONRY BLOCKS, UNCOURSED





CAR PARK RETAINING WALL: DRESS