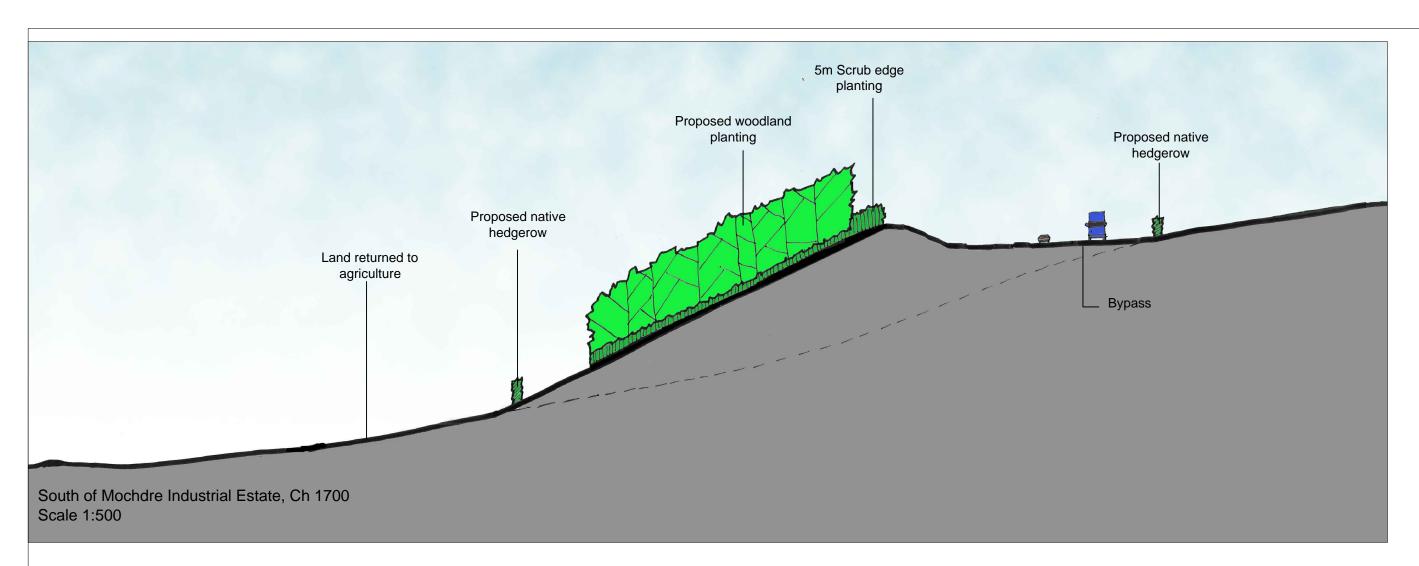

© Crown Copyright and database right 2014. Ordnance Survey 100021874. Welsh Government. © Hawlfraint a hawliau cronfa ddata'r Goron 2014. Rhif

Trwydded yr Arolwg Ordnans 100021874.

Job Title

A483/A489 Newtown Bypass **Environmental Statement** 

Drawing Title

The Project Indicative Cross Sections Sheet 3 of 3

| Date (             | OCT 2014     | Drawn by FS |
|--------------------|--------------|-------------|
| Scale at A3        | lot to Scale | Checked MB  |
| Drawing Statu<br>F | s<br>FINAL   | Approved JW |
| Job No             | Figure No    | Issue       |
| 60597              | 2.8c         | -           |
|                    |              |             |