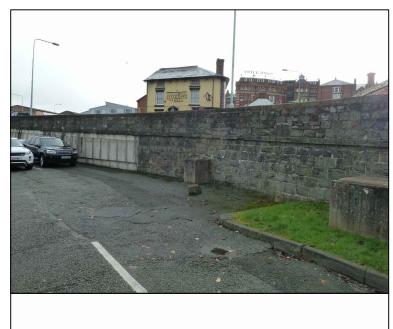

**RAILWAY BRIDGE ABUTMENTS:** DRESSED MASONRY BLOCKS, UNCOURSED

CAR PARK RETAINING WALL: DRESSED MASONRY BLOCKS, COURSED AND UNCOURSED

MODERN RIVER BRIDGE ABUTMENTS: CONCRETE FACING BLOCKS, UNCOURSED

© Crown Copyright and database right 2014.