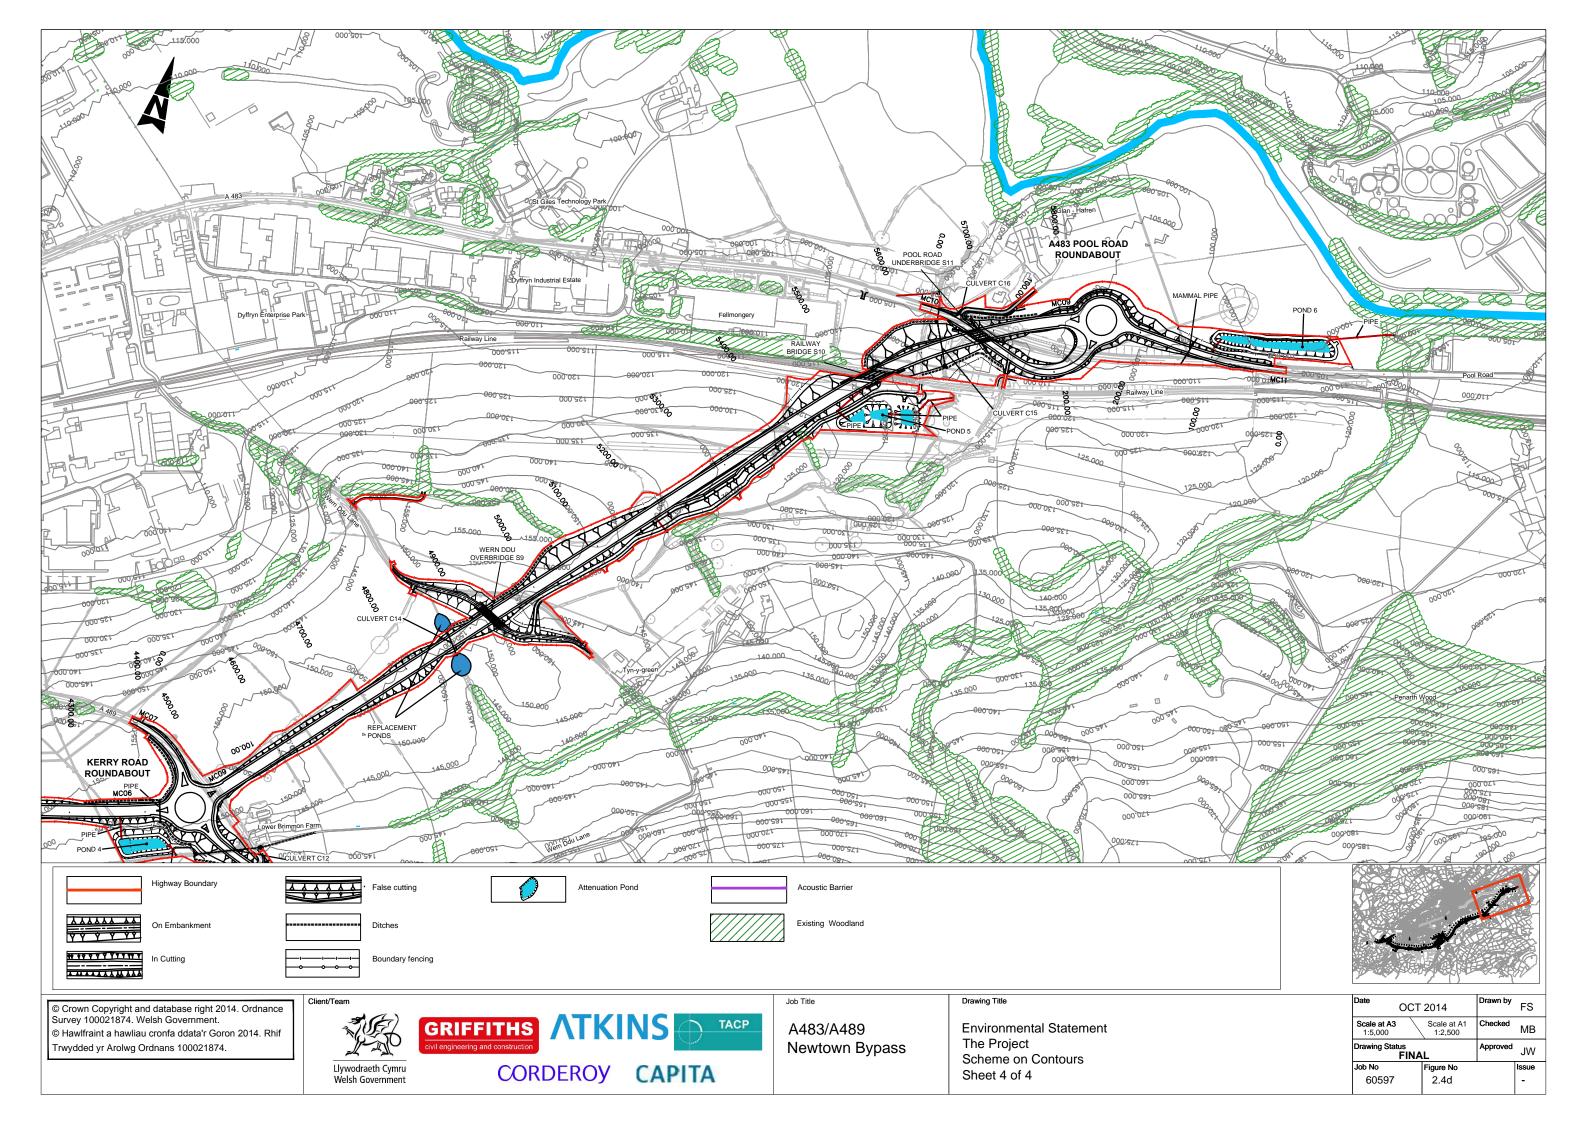

Trwydded yr Arolwg Ordnans 100021874.

The Project Scheme on Contours Sheet 2 of 4

| Date               | ОСТ                     | 2014                   | Drawn by | FS          |
|--------------------|-------------------------|------------------------|----------|-------------|
| Scale a:<br>1:5,00 |                         | Scale at A1<br>1:2,500 | Checked  | MB          |
|                    | Drawing Status<br>FINAL |                        |          |             |
| Drawing            |                         | \L                     | Approved | JW          |
| Drawing<br>Job No  |                         | L<br>Figure No         | Approved | JW<br>Issue |