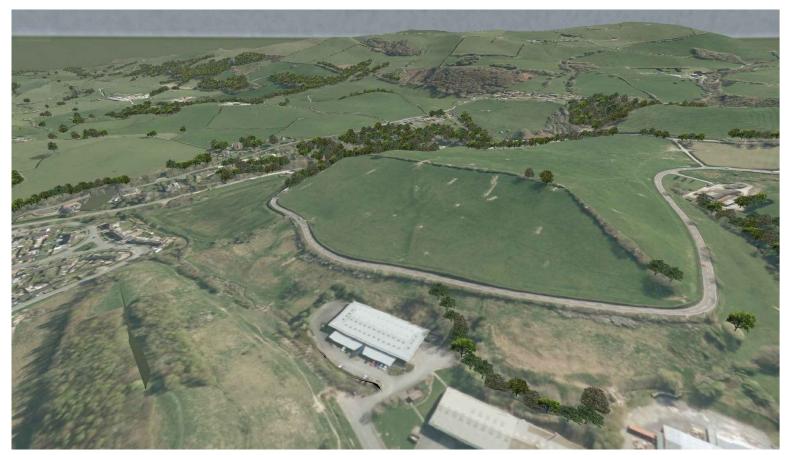

Existing

View in Year 15, with established mitigation

Job Title

A483/A489 Newtown Bypass Drawing Tit

Environmental Statement The Project Illustrative View of Kerry Road Roundabout From South West Sheet 4 of 6

| WI | tn establist          | iea mitigat | ion      |       |
|----|-----------------------|-------------|----------|-------|
|    | Date OC               | T 2014      | Drawn by | FS    |
|    | Scale at A3<br>NTS    | Checked     | РМ       |       |
|    | Drawing Status<br>FIN | Approved    | JW       |       |
|    | Job No                | Figure No   |          | Issue |
|    | 60597                 | 2.10d       |          | -     |