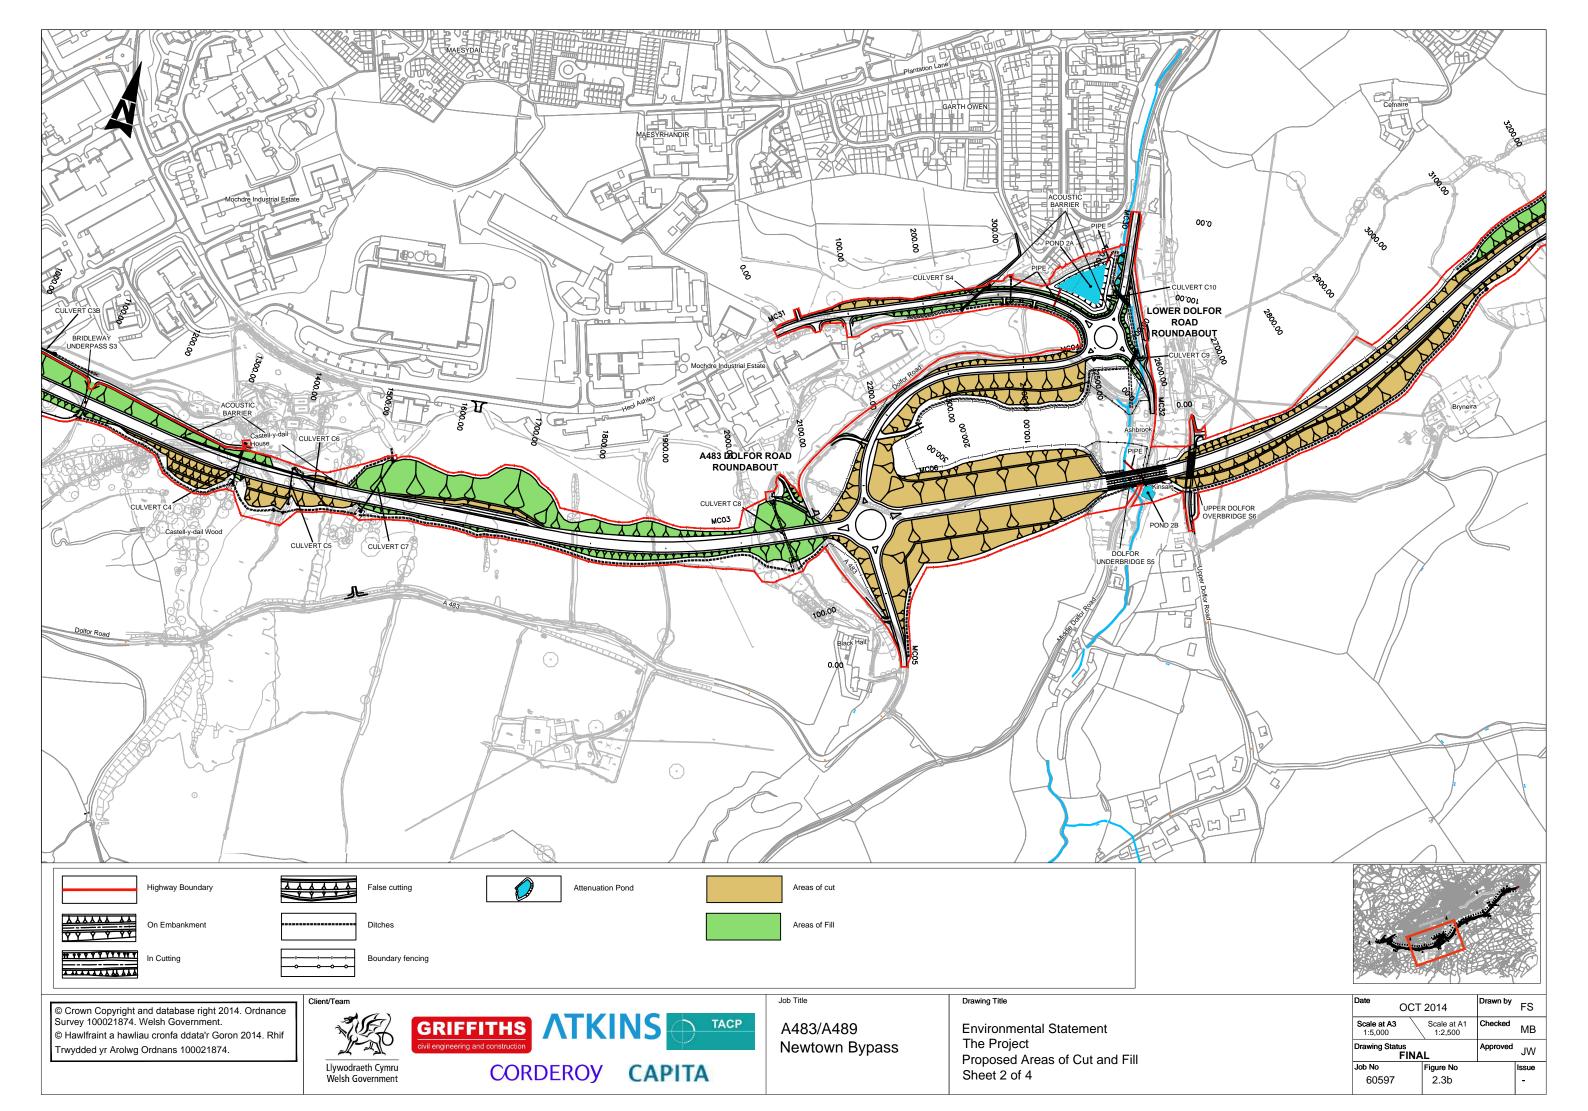

Trwydded yr Arolwg Ordnans 100021874.

The Project Scheme on Contours Sheet 2 of 4

| Date               | ОСТ                     | 2014                   | Drawn by | FS          |
|--------------------|-------------------------|------------------------|----------|-------------|
| Scale a:<br>1:5,00 |                         | Scale at A1<br>1:2,500 | Checked  | MB          |
|                    | Drawing Status<br>FINAL |                        |          |             |
| Drawing            |                         | \L                     | Approved | JW          |
| Drawing<br>Job No  |                         | L<br>Figure No         | Approved | JW<br>Issue |