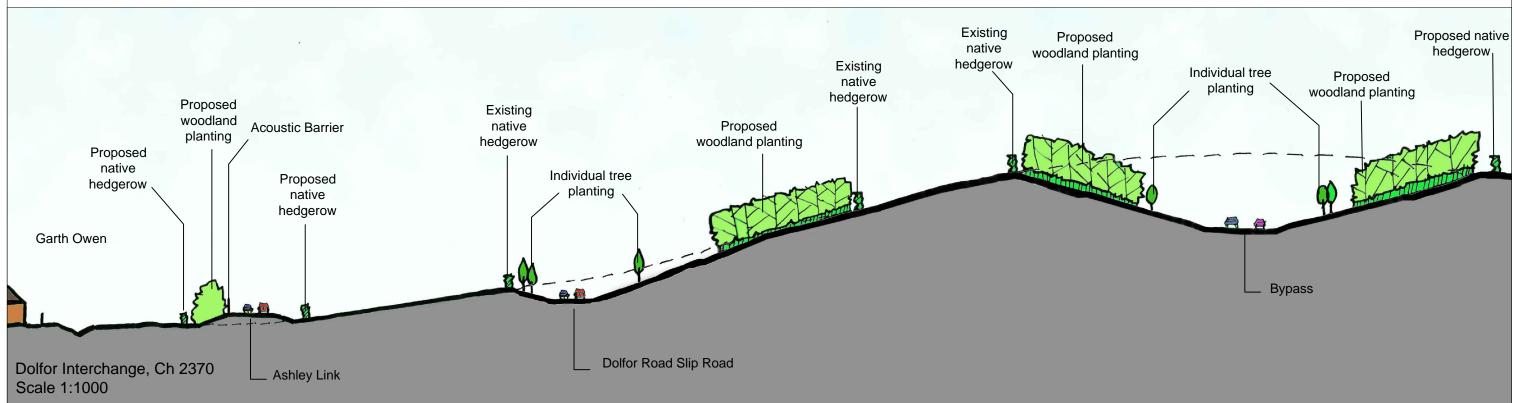

Existing

View in Year 15, with established mitigation

Job Title

A483/A489 Newtown Bypass Drawing Title

Environmental Statement The Project Illustrative View of Dolfor Junction from North West Sheet 2 of 6

| Date       | ОСТ                     | 2014      | Drawn by | FS    |
|------------|-------------------------|-----------|----------|-------|
| Scale at A | A3<br>NTS               |           | Checked  | PM    |
| Drawing S  | Drawing Status<br>FINAL |           |          | JW    |
| Job No     |                         | Figure No |          | Issue |
| 6059       | 97                      | 2.10b     |          | -     |