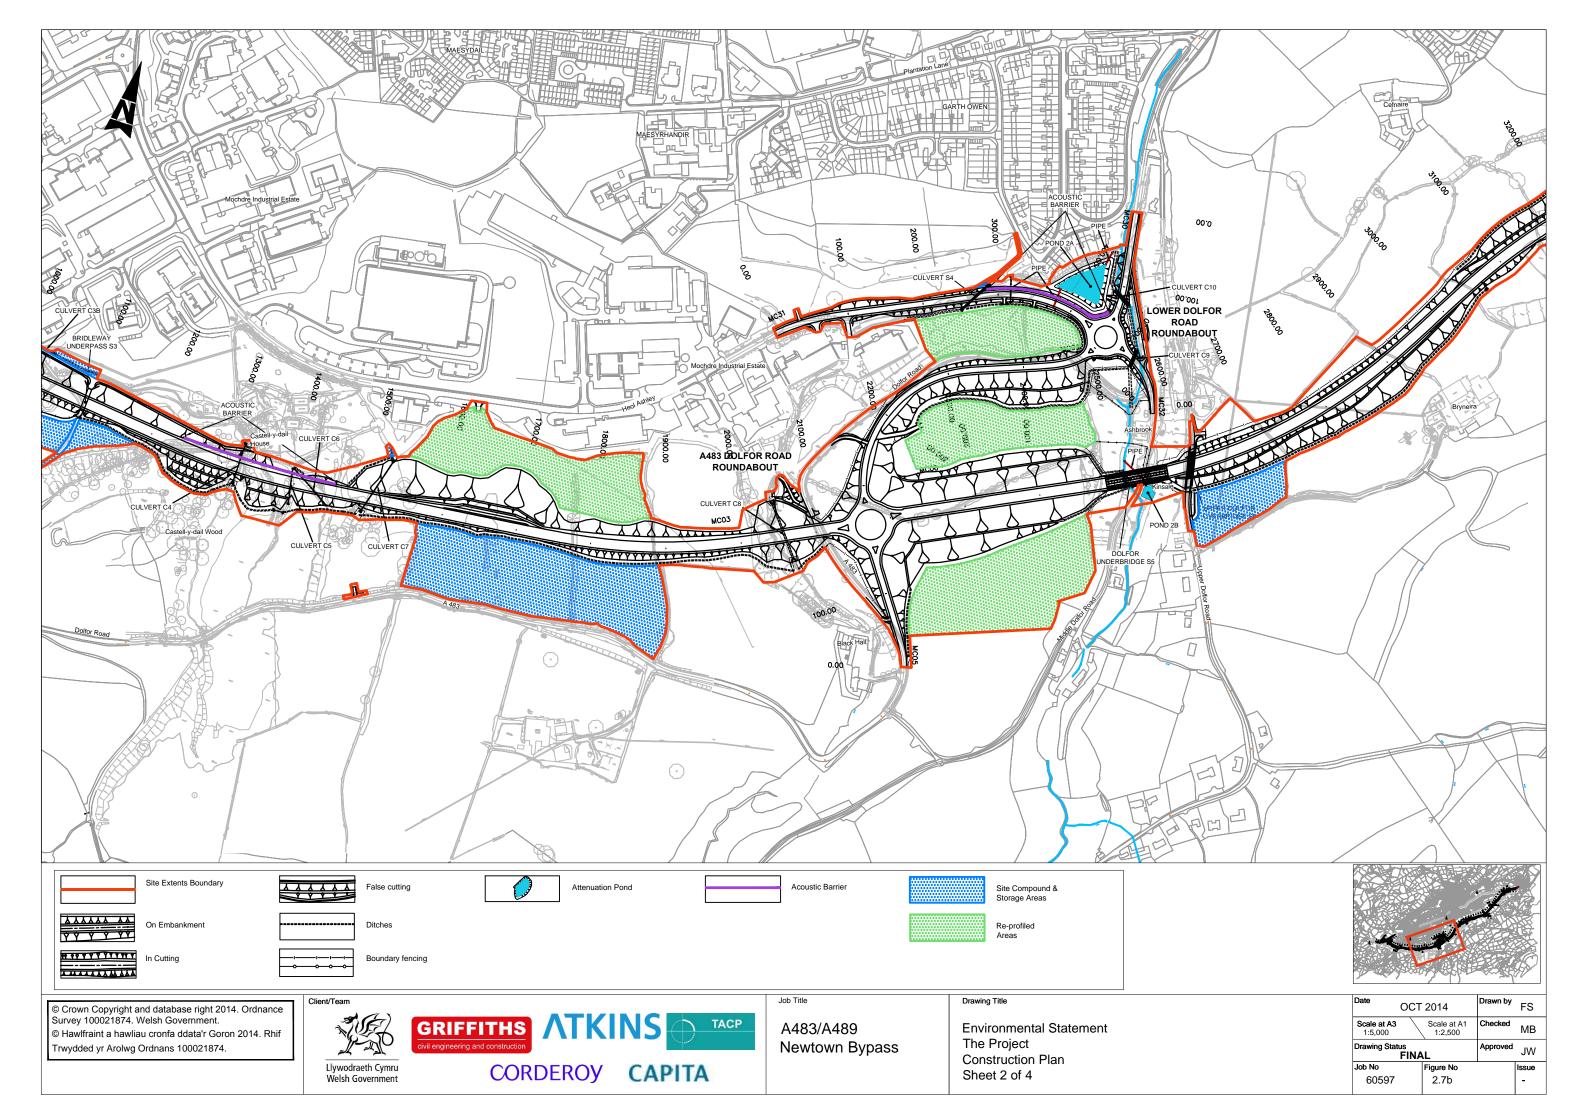

Trwydded yr Arolwg Ordnans 100021874.

The Project Scheme on Contours Sheet 2 of 4

| Date               | ОСТ                     | 2014                   | Drawn by | FS          |
|--------------------|-------------------------|------------------------|----------|-------------|
| Scale a:<br>1:5,00 |                         | Scale at A1<br>1:2,500 | Checked  | MB          |
|                    | Drawing Status<br>FINAL |                        |          |             |
| Drawing            |                         | \L                     | Approved | JW          |
| Drawing<br>Job No  |                         | L<br>Figure No         | Approved | JW<br>Issue |