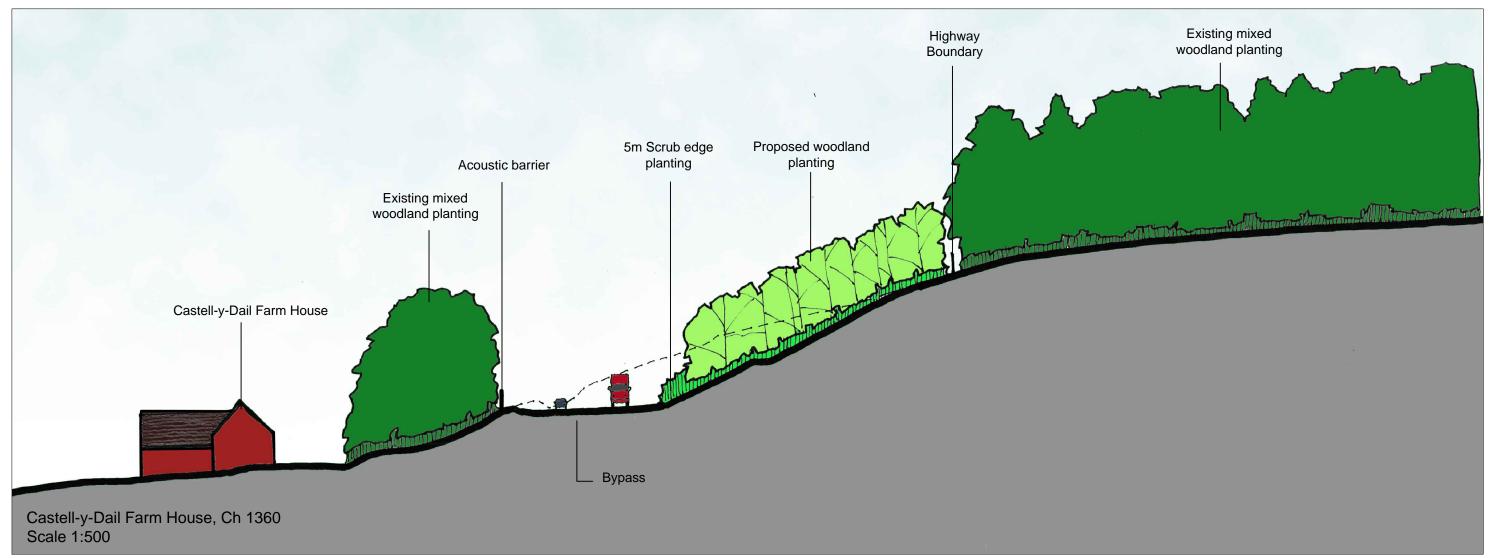

© Crown Copyright and database right 2014. Ordnance Survey 100021874. Welsh Government. © Hawlfraint a hawliau cronfa ddata'r Goron 2014. Rhif

Trwydded yr Arolwg Ordnans 100021874.

Client/Team Llywodraeth Cymru

Welsh Government

A483/A489 **Newtown Bypass** 

Job Title

**Environmental Statement** The Project **Indicative Cross Sections** 

Drawing Title

Sheet 2 of 3

Drawn by FS OCT 2014 Checked Scale at A3 MB Not to Scale Drawing Status FINAL Approved JW 60597 2.8b