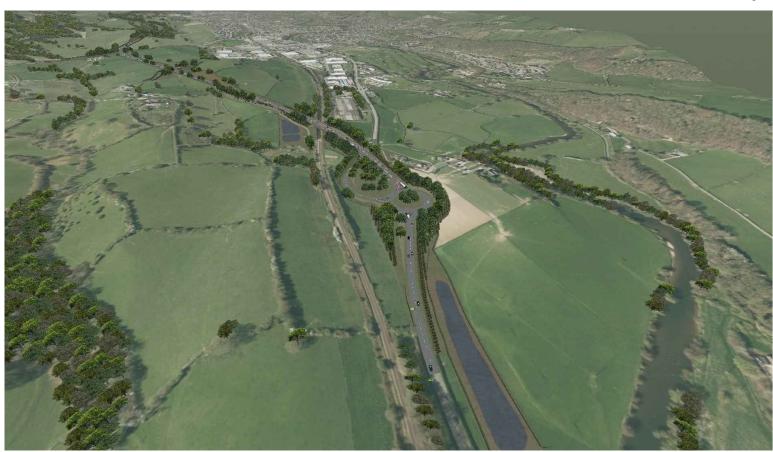

Existing

View in Year 15, with established mitigation

Job Title

A483/A489 Newtown Bypass Drawing Title

Environmental Statement The Project Illustrative View of Dolfor Junction from North West Sheet 2 of 6

| Date       | ОСТ                     | 2014      | Drawn by | FS    |
|------------|-------------------------|-----------|----------|-------|
| Scale at A | A3<br>NTS               |           | Checked  | PM    |
| Drawing S  | Drawing Status<br>FINAL |           |          | JW    |
| Job No     |                         | Figure No |          | Issue |
| 6059       | 97                      | 2.10b     |          | -     |