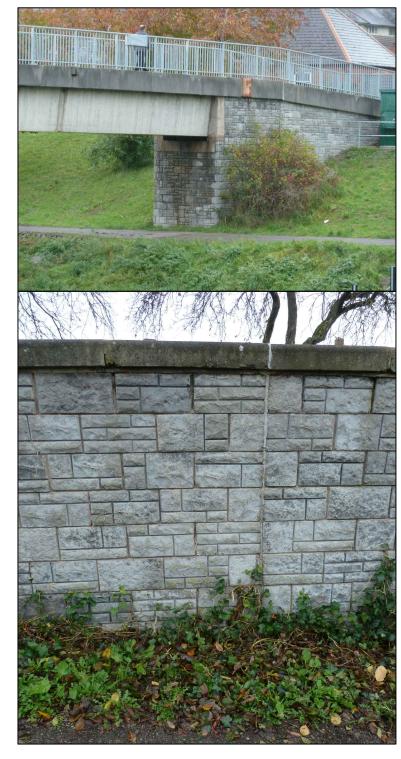

**RAILWAY BRIDGE ABUTMENTS:** DRESSED MASONRY BLOCKS, UNCOURSED

CAR PARK RETAINING WALL: DRESSED MASONRY BLOCKS, COURSED AND UNCOURSED

MODERN RIVER BRIDGE ABUTMENTS: CONCRETE FACING BLOCKS, UNCOURSED

© Crown Copyright and database right 2014.