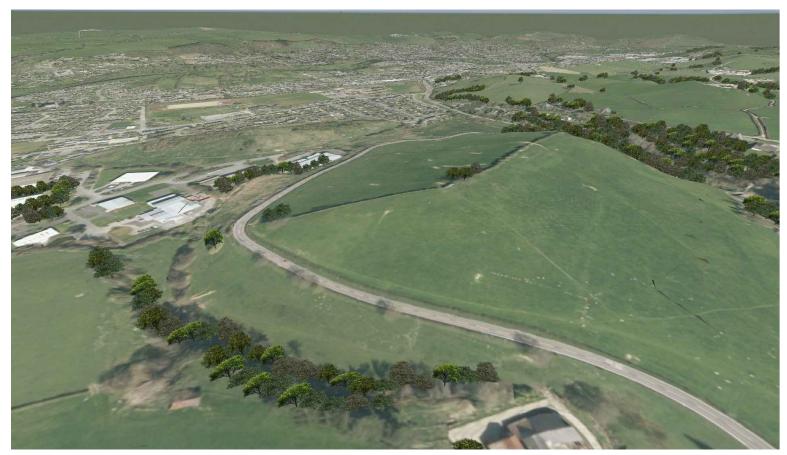

Existing

View in Year 15, with established mitigation

Job Title

A483/A489 Newtown Bypass Drawing Titl

Environmental Statement
The Project
Illustrative View from Western End of the Scheme
Sheet 1 of 6

| Date OCT               | 2014      | Drawn by | FS    |
|------------------------|-----------|----------|-------|
| Scale at A3<br>NTS     |           | Checked  | PM    |
| Drawing Status<br>FINA | ۸L        | Approved | JW    |
| Job No                 | Figure No |          | Issue |
| 60597                  | 2.10a     |          | -     |