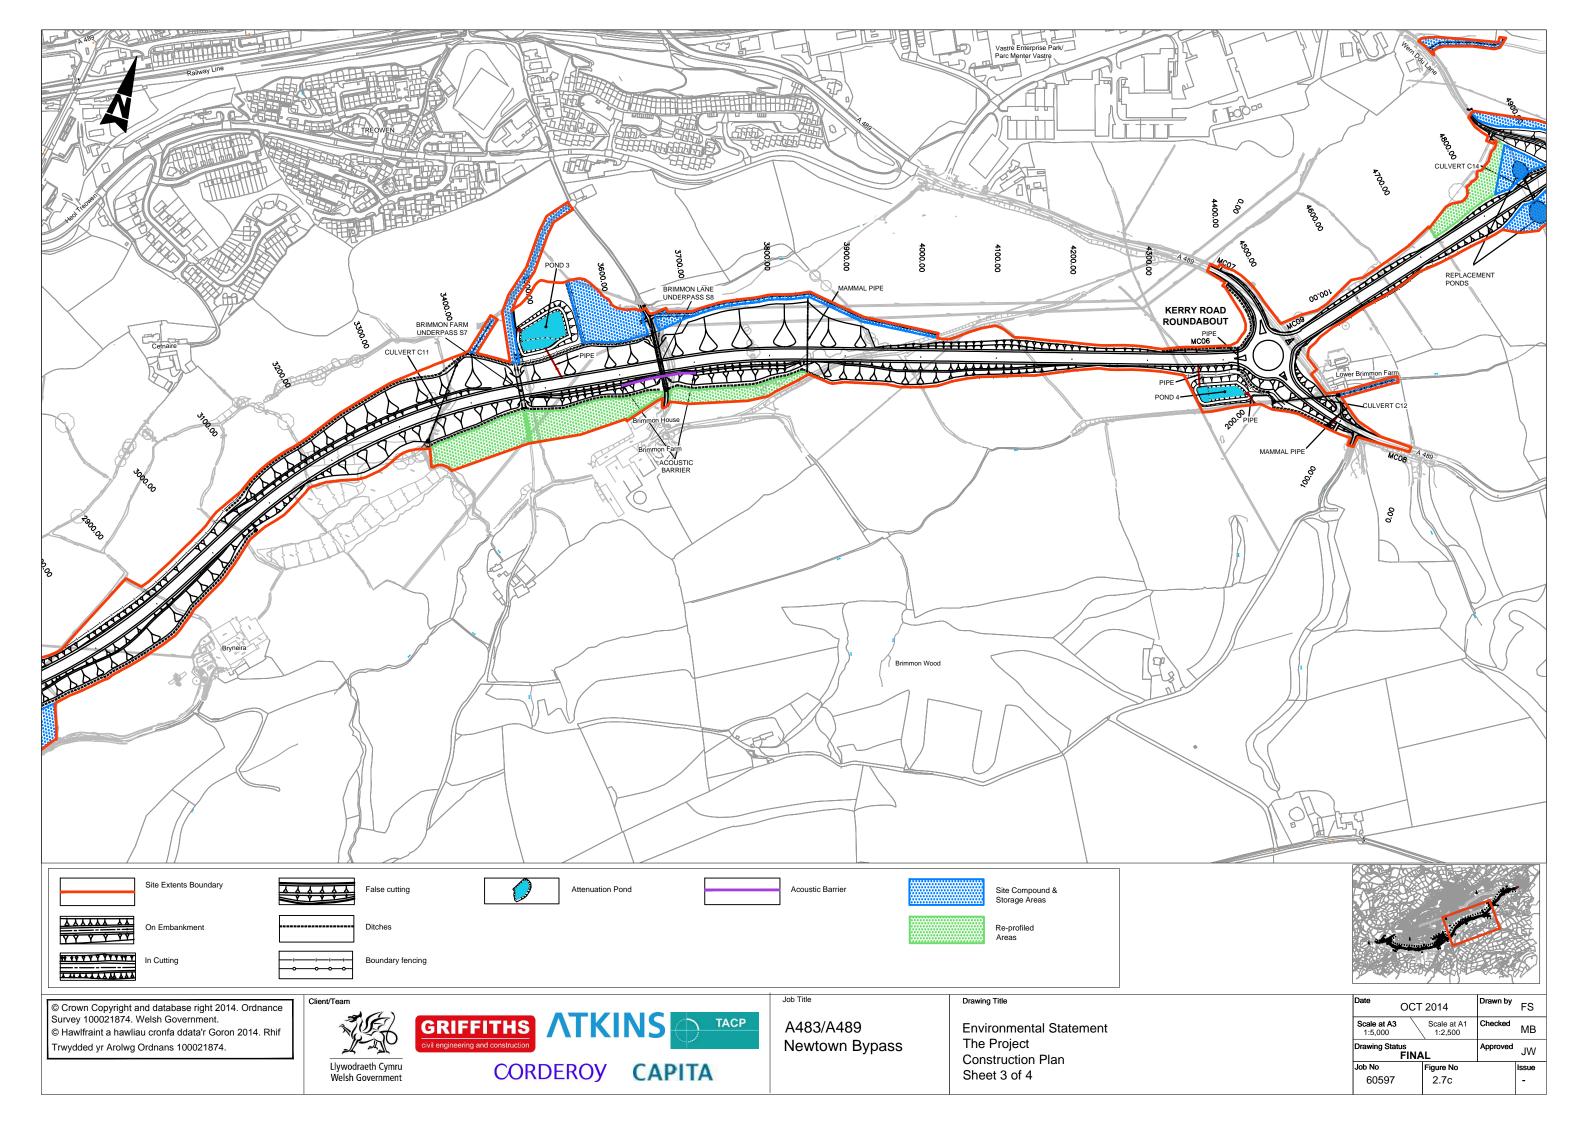

Trwydded yr Arolwg Ordnans 100021874.

The Project Scheme on Contours Sheet 2 of 4

| Date               | ОСТ                     | 2014                   | Drawn by | FS          |
|--------------------|-------------------------|------------------------|----------|-------------|
| Scale a:<br>1:5,00 |                         | Scale at A1<br>1:2,500 | Checked  | MB          |
|                    | Drawing Status<br>FINAL |                        |          |             |
| Drawing            |                         | \L                     | Approved | JW          |
| Drawing<br>Job No  |                         | L<br>Figure No         | Approved | JW<br>Issue |