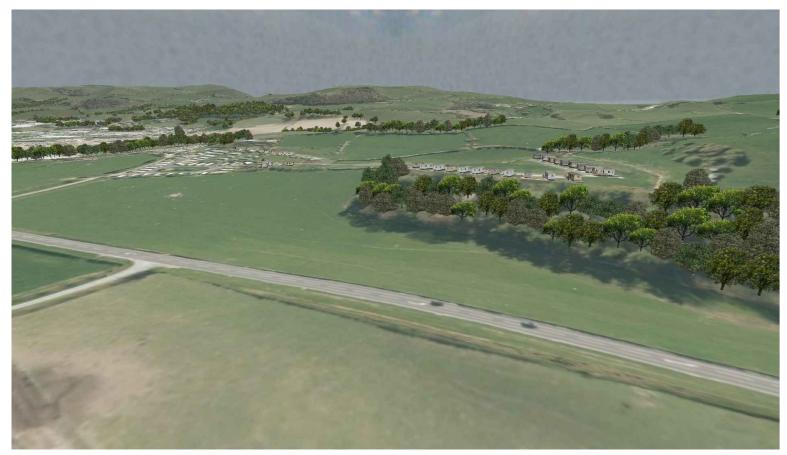

Existing

View in Year 15, with established mitigation

Job Title

A483/A489 Newtown Bypass Drawing Title

Environmental Statement The Project Illustrative View of Dolfor Junction from North West Sheet 2 of 6

| Date       | ОСТ                     | 2014      | Drawn by | FS    |
|------------|-------------------------|-----------|----------|-------|
| Scale at A | A3<br>NTS               |           | Checked  | PM    |
| Drawing S  | Drawing Status<br>FINAL |           |          | JW    |
| Job No     |                         | Figure No |          | Issue |
| 6059       | 97                      | 2.10b     |          | -     |