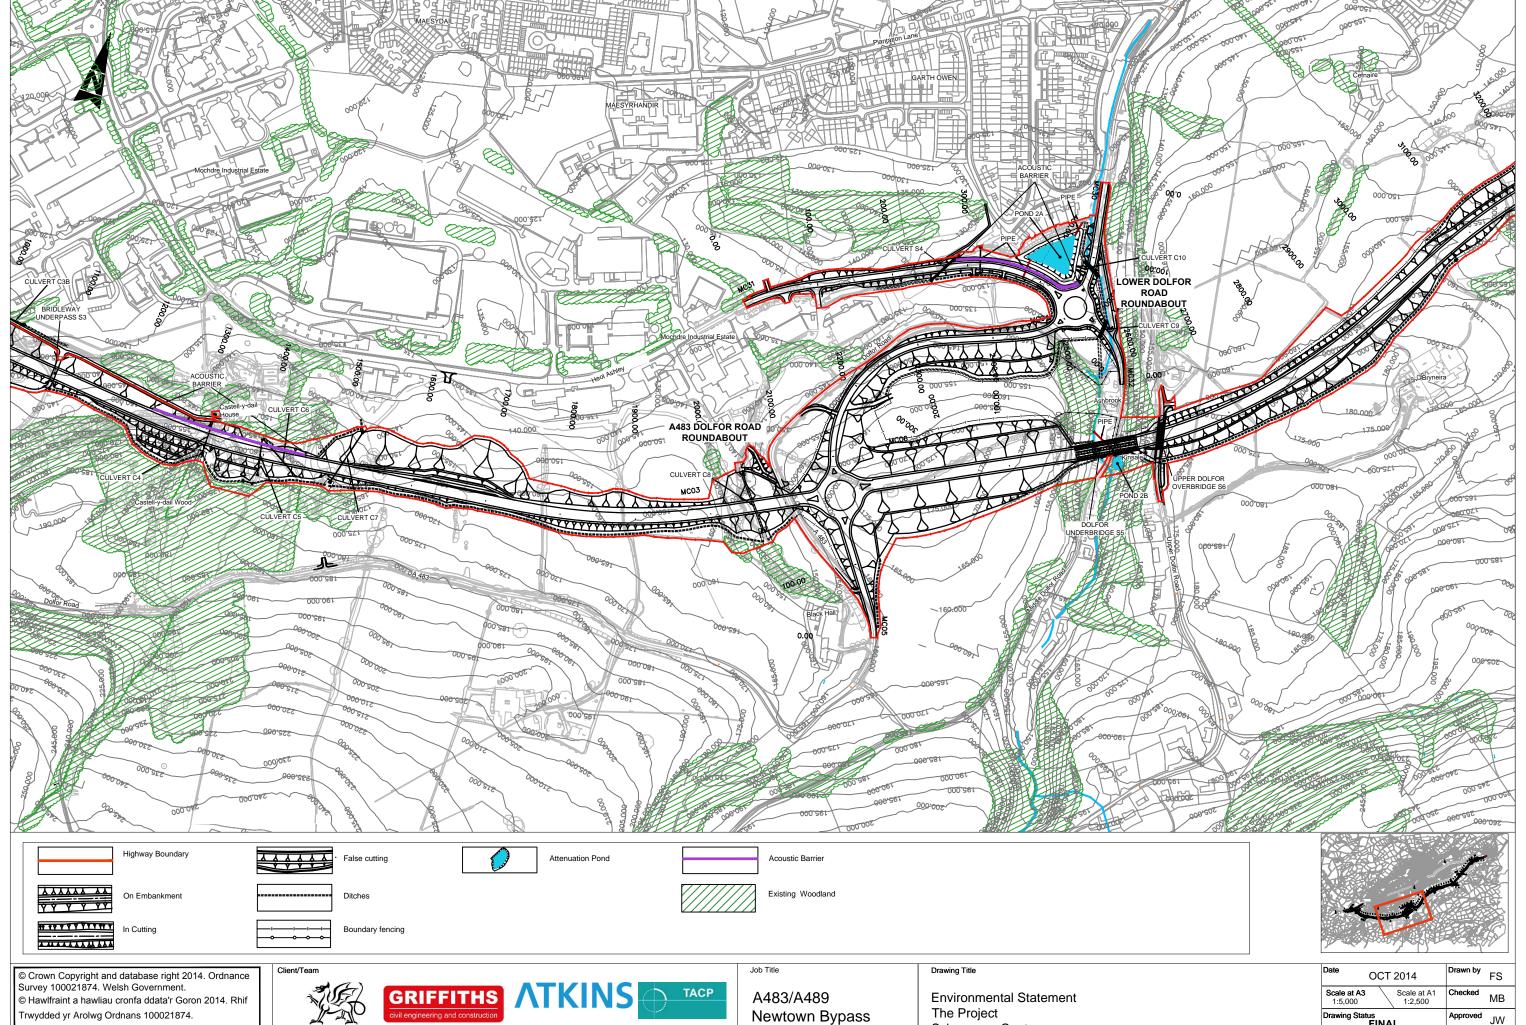

Existing ground level

Chainage

Client/Team



Welsh Government

GRIFFITHS
civil engineering and construction



CORDEROY CAPITA

Job Title

A483/A489 Newtown Bypass Drawing Title

Environmental Statement The Project Long Sections Sheet 2 of 2

| Date OC                | Т 2014                 | Drawn by | FS    |
|------------------------|------------------------|----------|-------|
| Scale at A3<br>1:5,000 | Scale at A1<br>1:2,500 | Checked  | MB    |
| Drawing Status<br>FIN  | AL                     | Approved | JW    |
| Job No                 | Figure No              |          | Issue |
| 60597                  | 2.2b                   |          | •     |













Trwydded yr Arolwg Ordnans 100021874.









The Project Scheme on Contours Sheet 2 of 4

| Date               | ОСТ                     | 2014                   | Drawn by | FS          |
|--------------------|-------------------------|------------------------|----------|-------------|
| Scale a:<br>1:5,00 |                         | Scale at A1<br>1:2,500 | Checked  | MB          |
|                    | Drawing Status<br>FINAL |                        |          |             |
| Drawing            |                         | \L                     | Approved | JW          |
| Drawing<br>Job No  |                         | L<br>Figure No         | Approved | JW<br>Issue |









**RAILWAY BRIDGE ABUTMENTS:** DRESSED MASONRY BLOCKS, UNCOURSED





CAR PARK RETAINING WALL: DRESSED M