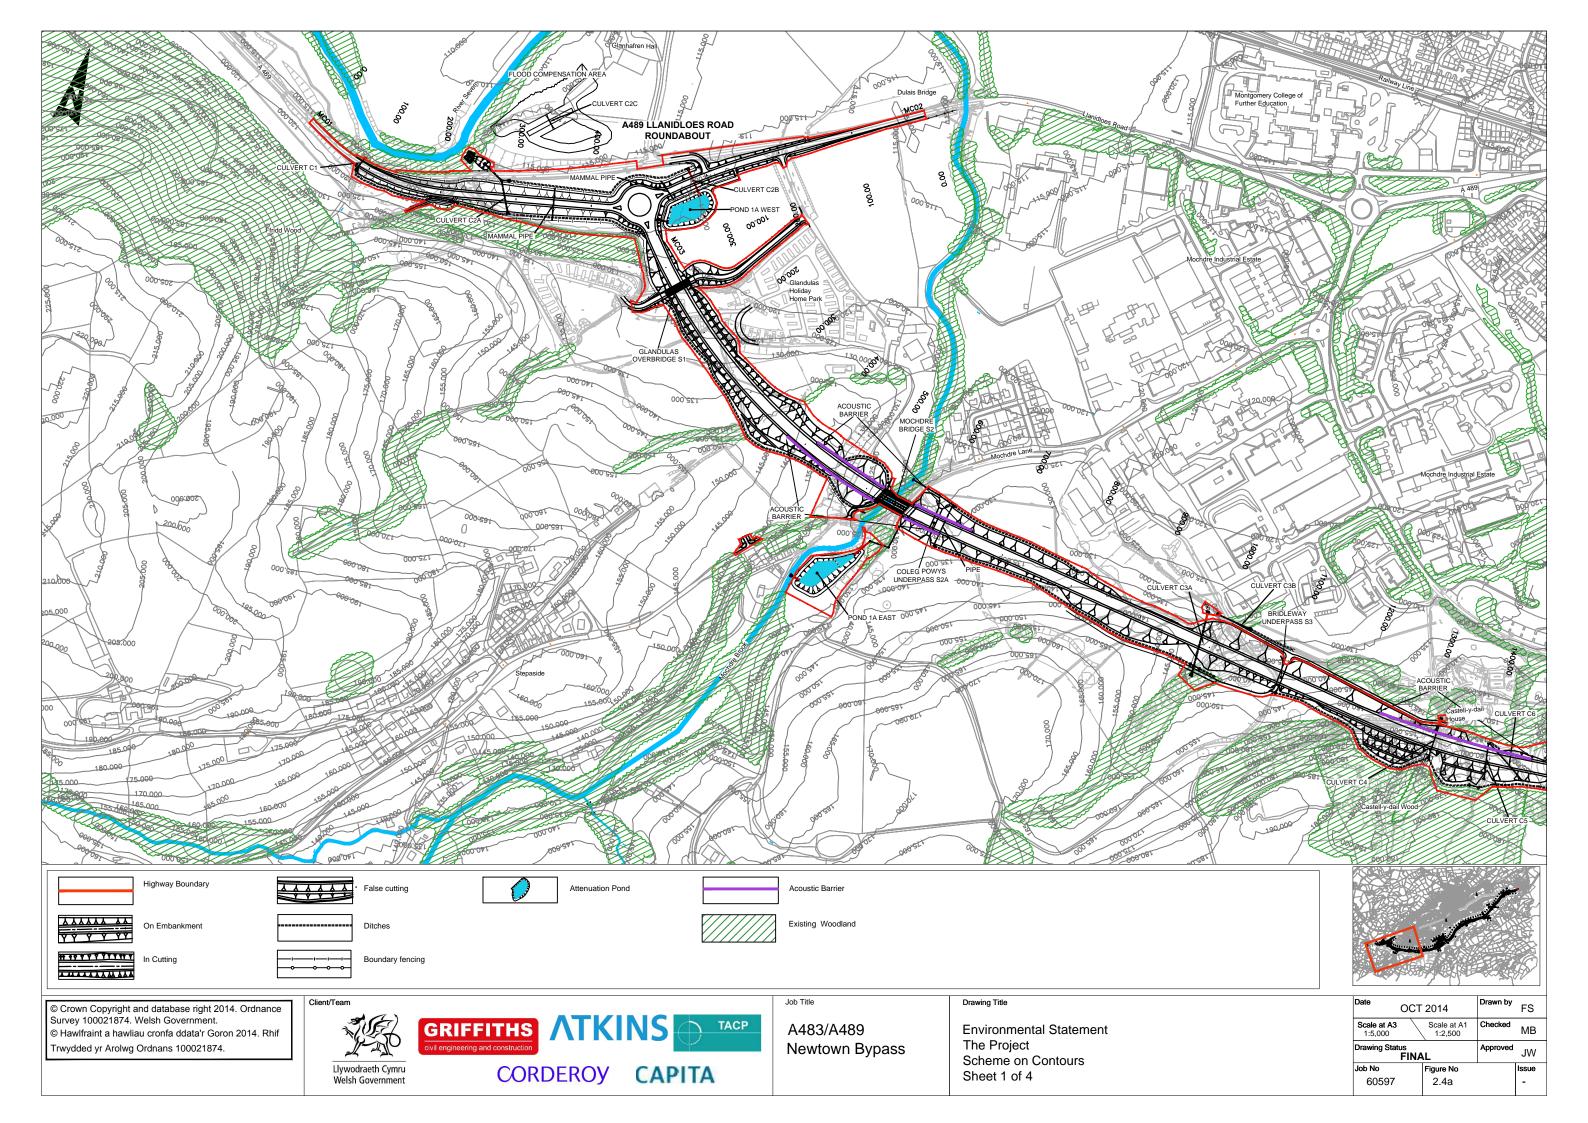

Trwydded yr Arolwg Ordnans 100021874.

The Project Scheme on Contours Sheet 2 of 4

| Date               | ОСТ                     | 2014                   | Drawn by | FS          |
|--------------------|-------------------------|------------------------|----------|-------------|
| Scale a:<br>1:5,00 |                         | Scale at A1<br>1:2,500 | Checked  | MB          |
|                    | Drawing Status<br>FINAL |                        |          |             |
| Drawing            |                         | \L                     | Approved | JW          |
| Drawing<br>Job No  |                         | L<br>Figure No         | Approved | JW<br>Issue |