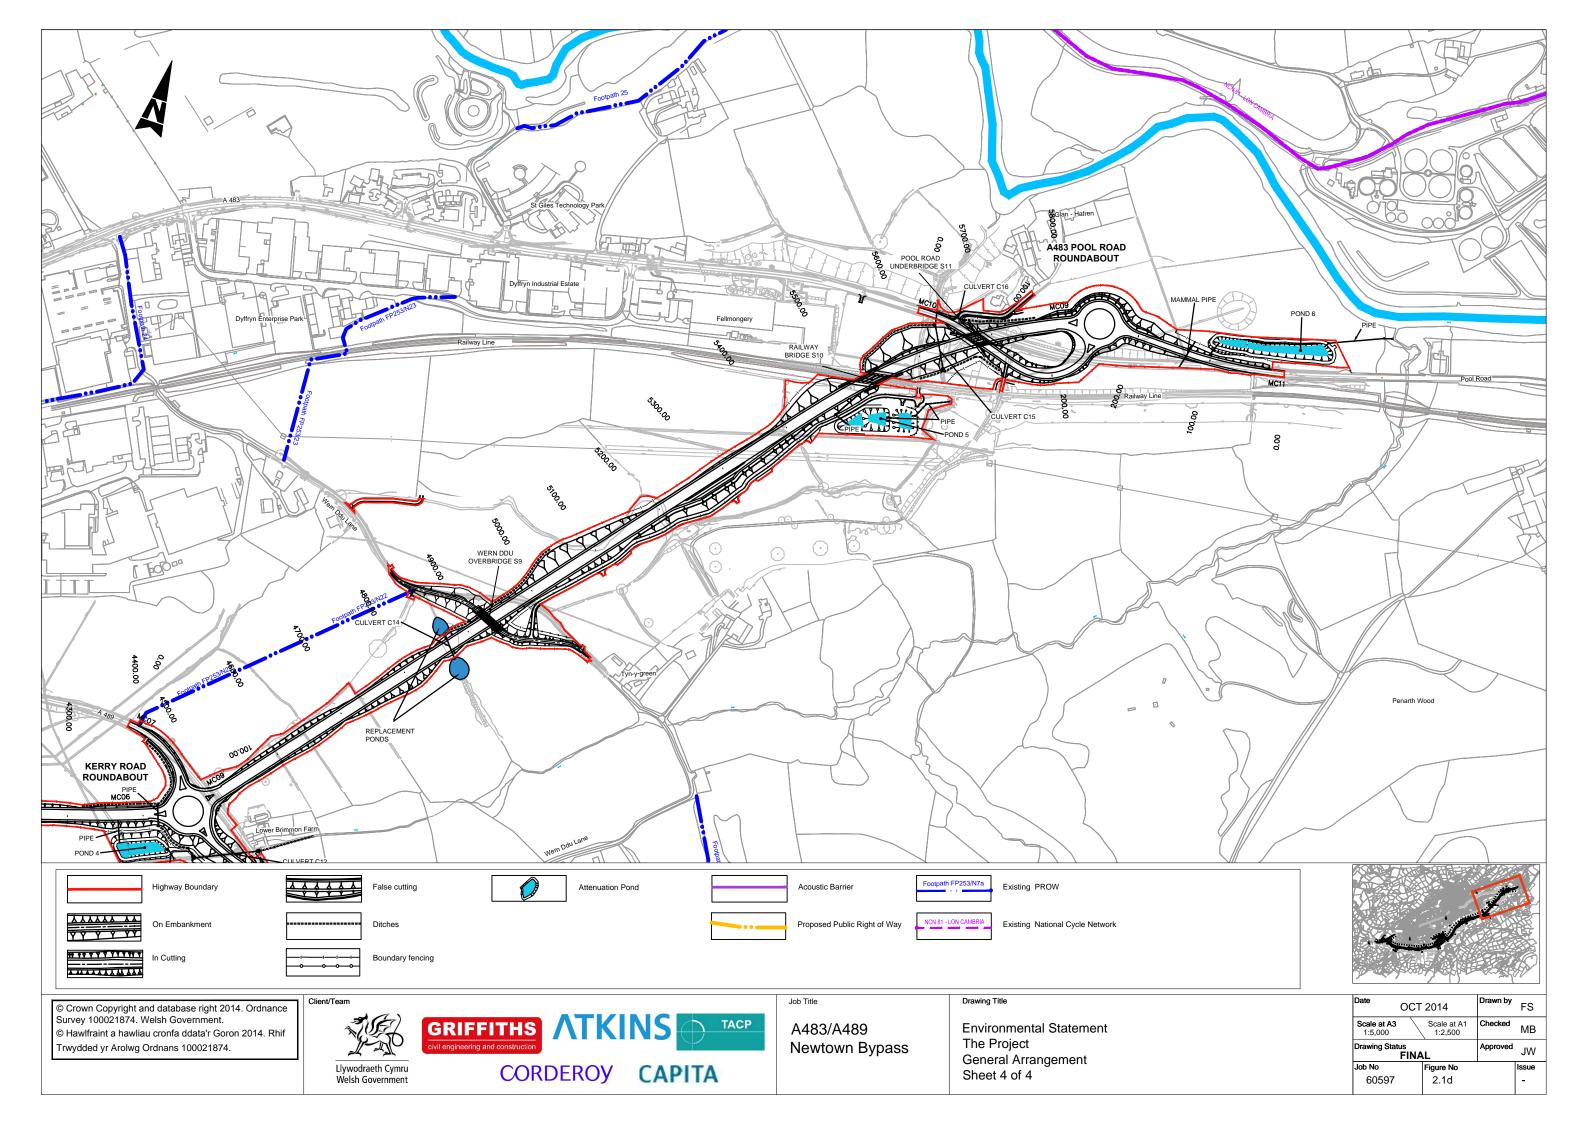

Existing ground level

Chainage

Client/Team



Welsh Government

GRIFFITHS
civil engineering and construction



CORDEROY CAPITA

Job Title

A483/A489 Newtown Bypass Drawing Title

Environmental Statement The Project Long Sections Sheet 2 of 2

| Date OC                | Т 2014                 | Drawn by | FS    |
|------------------------|------------------------|----------|-------|
| Scale at A3<br>1:5,000 | Scale at A1<br>1:2,500 | Checked  | MB    |
| Drawing Status<br>FIN  | AL                     | Approved | JW    |
| Job No                 | Figure No              |          | Issue |
| 60597                  | 2.2b                   |          | •     |













Trwydded yr Arolwg Ordnans 100021874.









The Project Scheme on Contours Sheet 2 of 4

| Date