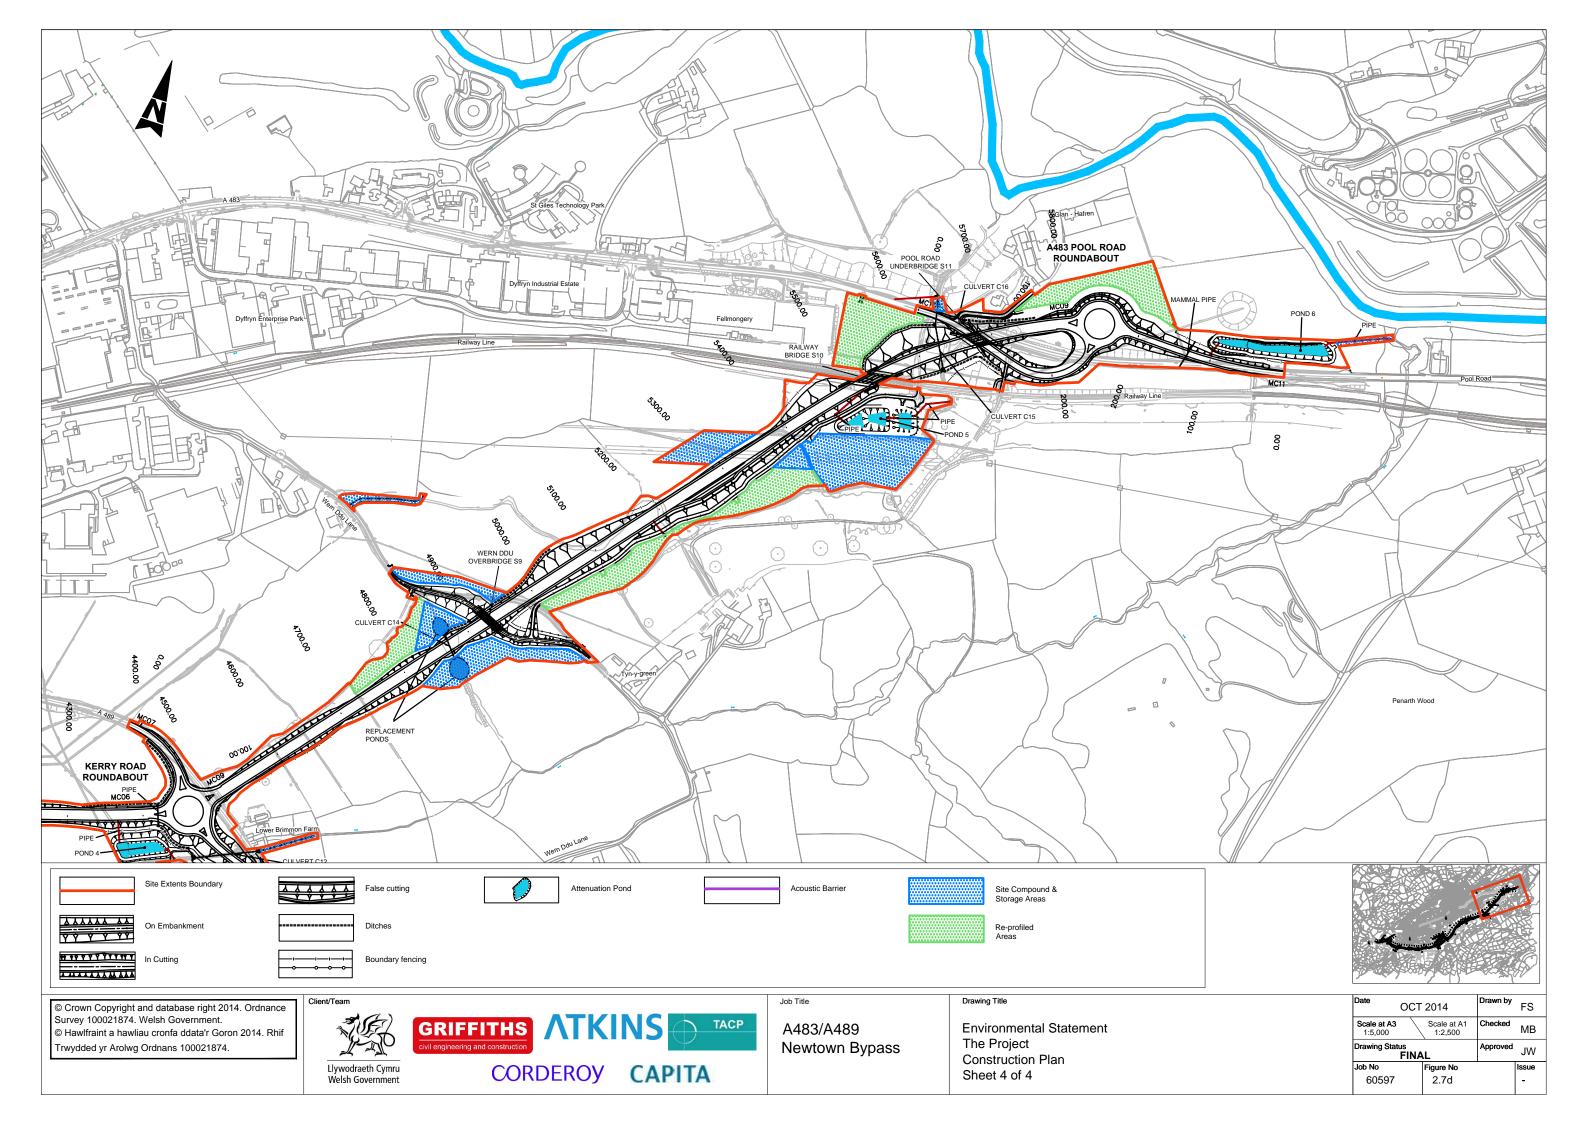

Trwydded yr Arolwg Ordnans 100021874.

The Project Scheme on Contours Sheet 2 of 4

| Date               | ОСТ                     | 2014                   | Drawn by | FS          |
|--------------------|-------------------------|------------------------|----------|-------------|
| Scale a:<br>1:5,00 |                         | Scale at A1<br>1:2,500 | Checked  | MB          |
|                    | Drawing Status<br>FINAL |                        |          |             |
| Drawing            |                         | \L                     | Approved | JW          |
| Drawing<br>Job No  |                         | L<br>Figure No         | Approved | JW<br>Issue |