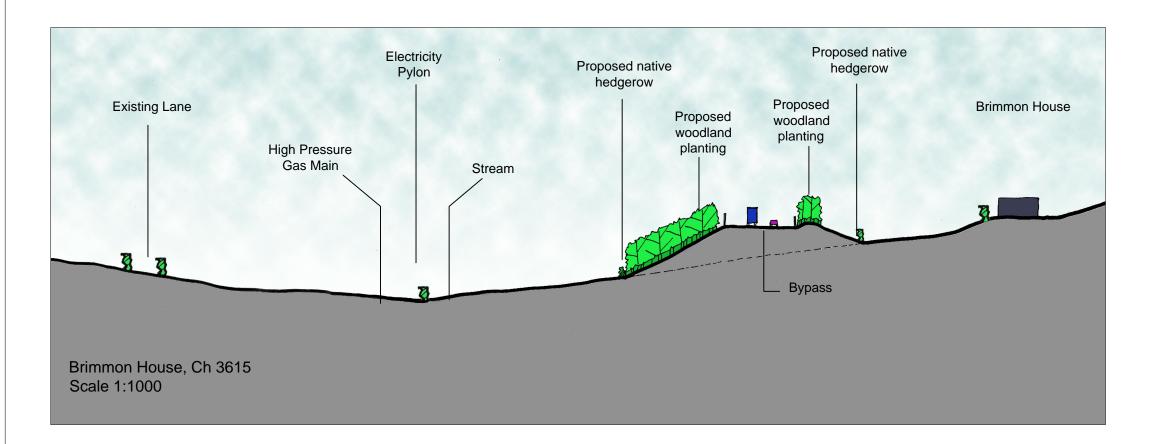

Drawing Title

Environmental Statement The Project Indicative Cross Sections Sheet 1 of 3

| Date      | ОСТ           | 2014      | Drawn by | FS    |
|-----------|---------------|-----------|----------|-------|
| Scale at  | Not to        | Scale     | Checked  | МВ    |
| Drawing S | tatus<br>FINA | AL.       | Approved | JW    |
| Job No    |               | Figure No |          | Issue |
| 6059      | 7             | 2.8a      |          | -     |
|           |               |           |          |       |