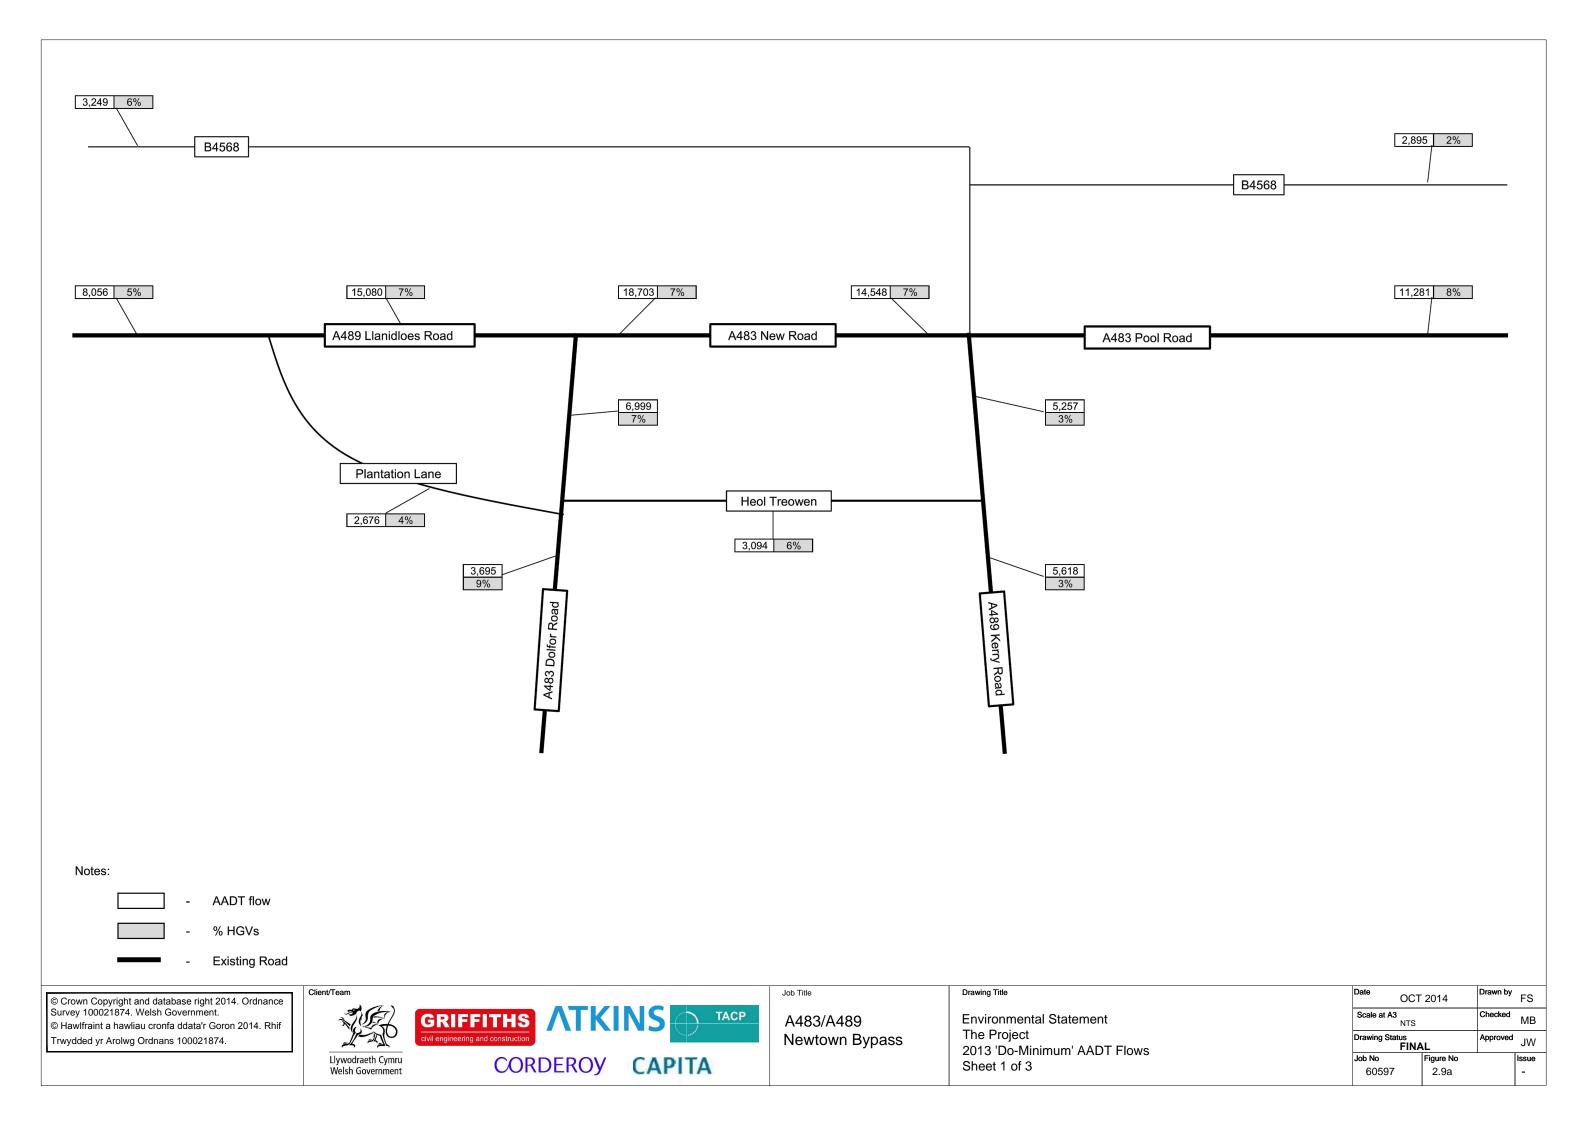

Trwydded yr Arolwg Ordnans 100021874.

The Project Scheme on Contours Sheet 2 of 4

| Date               | ОСТ                     | 2014                   | Drawn by | FS          |
|--------------------|-------------------------|------------------------|----------|-------------|
| Scale a:<br>1:5,00 |                         | Scale at A1<br>1:2,500 | Checked  | MB          |
|                    | Drawing Status<br>FINAL |                        |          |             |
| Drawing            |                         | \L                     | Approved | JW          |
| Drawing<br>Job No  |                         | L<br>Figure No         | Approved | JW<br>Issue |