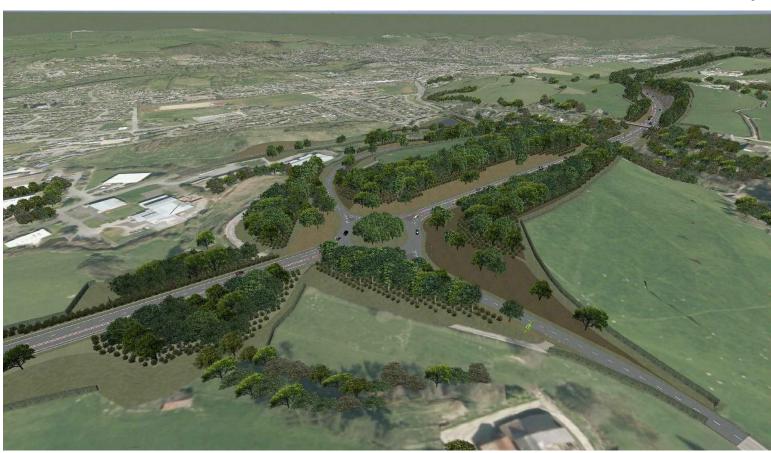

Existing

View in Year 15, with established mitigation

Job Title

A483/A489 Newtown Bypass Drawing Title

Environmental Statement The Project Illustrative View of Dolfor Junction from North West Sheet 2 of 6

| Date       | ОСТ                     | 2014      | Drawn by | FS    |
|------------|-------------------------|-----------|----------|-------|
| Scale at A | A3<br>NTS               |           | Checked  | PM    |
| Drawing S  | Drawing Status<br>FINAL |           |          | JW    |
| Job No     |                         | Figure No |          | Issue |
| 6059       | 97                      | 2.10b     |          | -     |