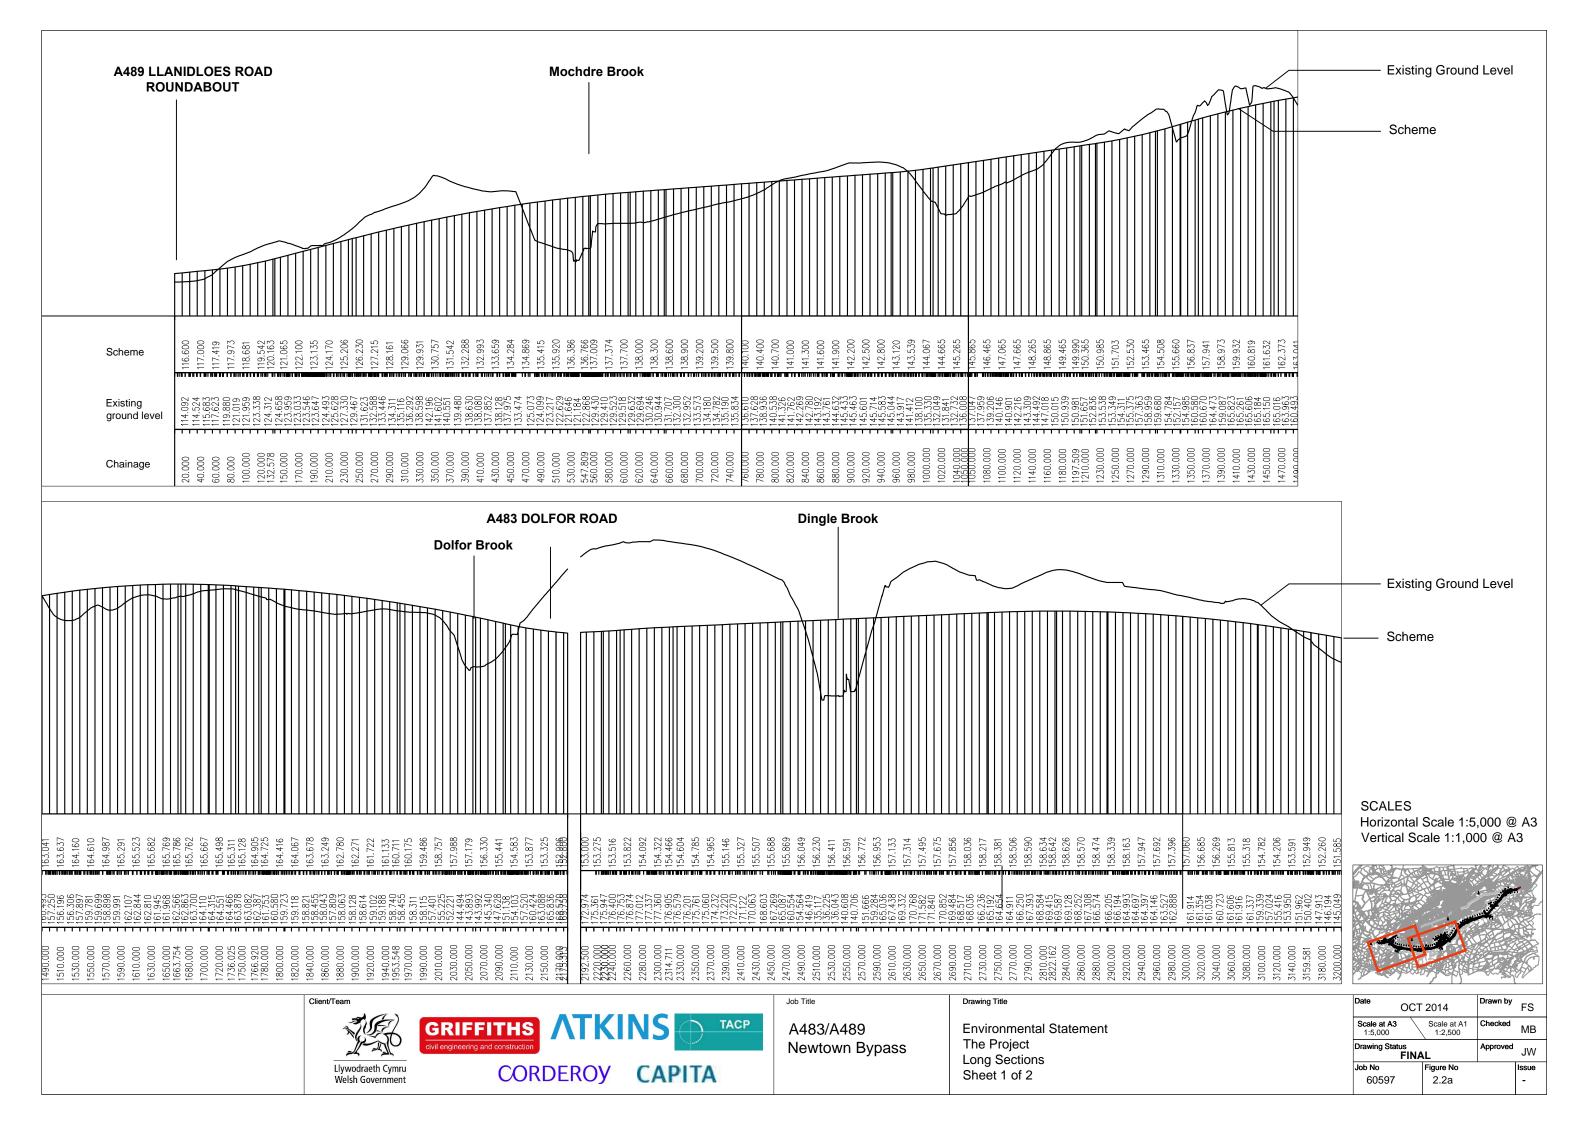

Existing ground level

Chainage

Client/Team

Welsh Government

GRIFFITHS
civil engineering and construction

CORDEROY CAPITA

Job Title

A483/A489 Newtown Bypass Drawing Title

Environmental Statement The Project Long Sections Sheet 2 of 2

| Date OC                | Т 2014                 | Drawn by | FS    |
|------------------------|------------------------|----------|-------|
| Scale at A3<br>1:5,000 | Scale at A1<br>1:2,500 | Checked  | MB    |
| Drawing Status<br>FIN  | AL                     | Approved | JW    |
| Job No                 | Figure No              |          | Issue |
| 60597                  | 2.2b                   |          | •     |