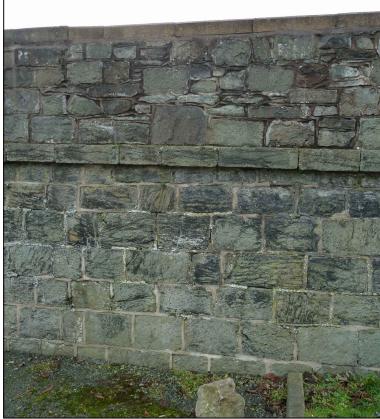

**RAILWAY BRIDGE ABUTMENTS:** DRESSED MASONRY BLOCKS, UNCOURSED

CAR PARK RETAINING WALL: DRESSED MASONRY BLOCKS, COURSED AND UNCOURSED

MODERN RIVER BRIDGE ABUTMENTS: CONCRETE FACING BLOCKS, UNCOURSED

© Crown Copyright and database right 2014.