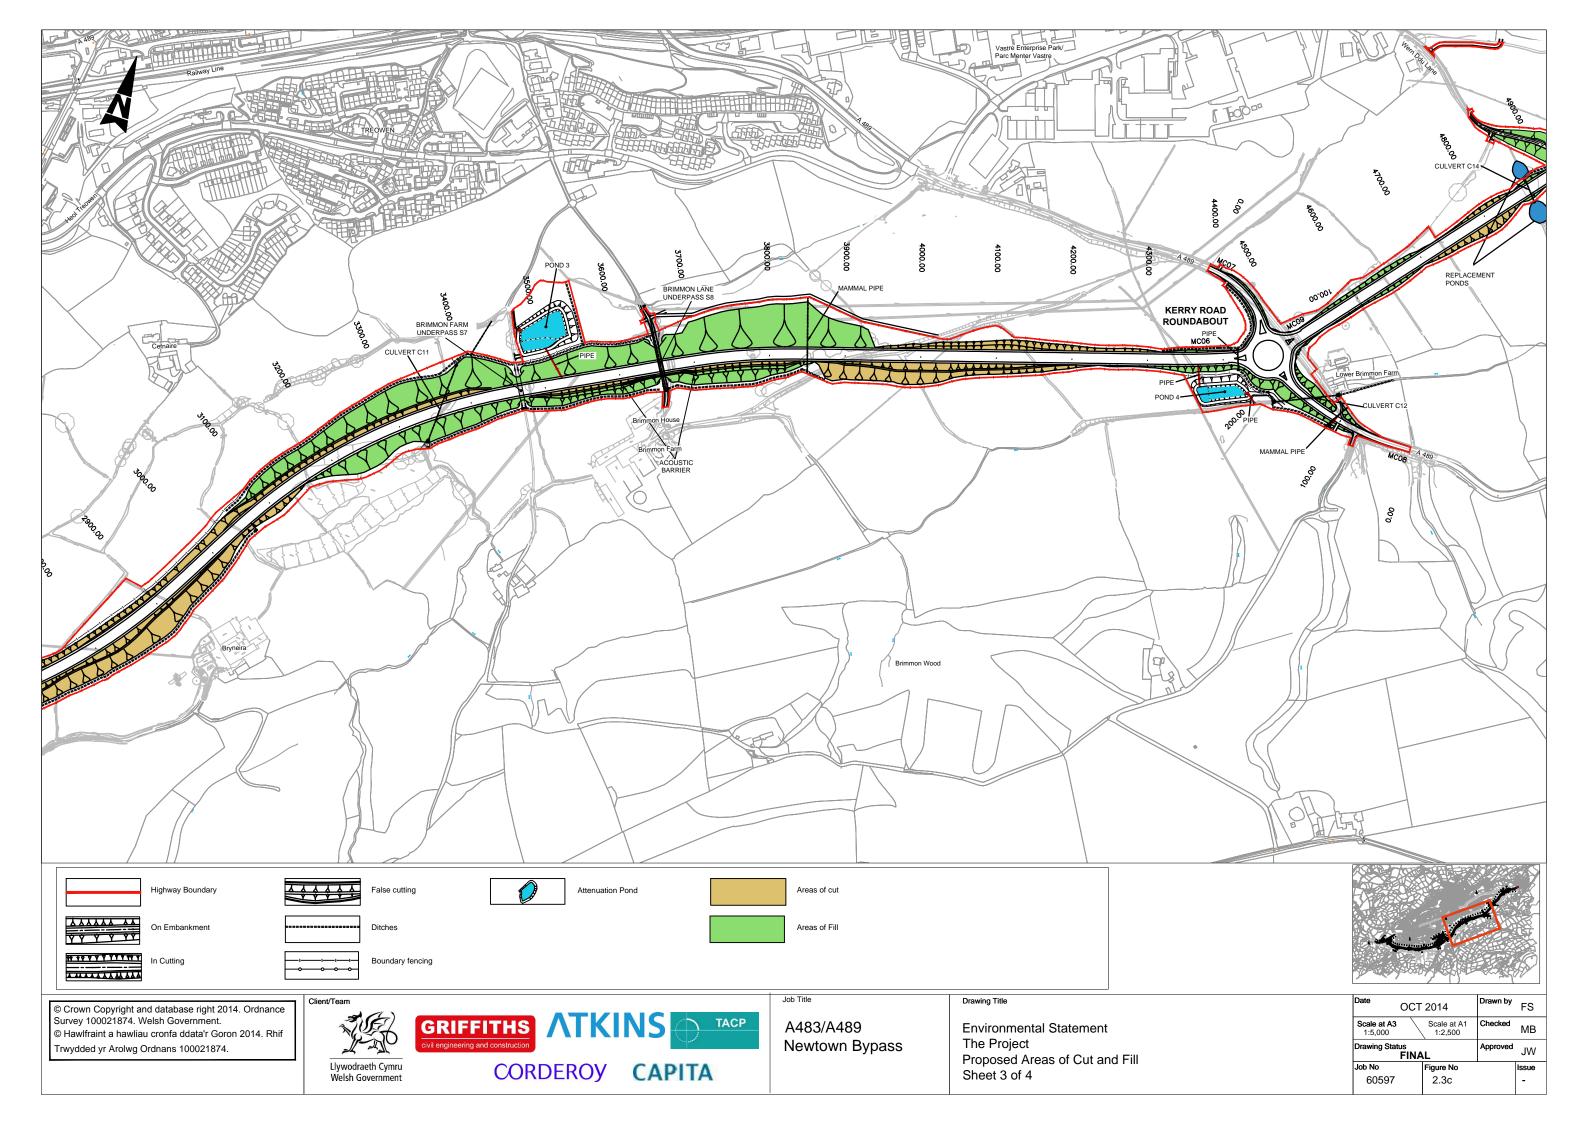

Existing ground level

Chainage

Client/Team



Welsh Government

GRIFFITHS
civil engineering and construction



CORDEROY CAPITA

Job Title

A483/A489 Newtown Bypass Drawing Title

Environmental Statement The Project Long Sections Sheet 2 of 2

| Date OC                | Т 2014                 | Drawn by | FS    |
|------------------------|------------------------|----------|-------|
| Scale at A3<br>1:5,000 | Scale at A1<br>1:2,500 | Checked  | MB    |
| Drawing Status<br>FIN  | AL                     | Approved | JW    |
| Job No                 | Figure No              |          | Issue |
| 60597                  | 2.2b                   |          | •     |













Trwydded yr Arolwg Ordnans 100021874.









The Project Scheme on Contours Sheet 2 of 4

| Date               | ОСТ                     | 2014                   | Drawn by | FS          |
|--------------------|-------------------------|------------------------|----------|-------------|
| Scale a:<br>1:5,00 |                         | Scale at A1<br>1:2,500 | Checked  | MB          |
|                    | Drawing Status<br>FINAL |                        |          |             |
| Drawing            |                         | \L                     | Approved | JW          |
| Drawing<br>Job No  |                         | L<br>Figure No         | Approved | JW<br>Issue |









**RAILWAY BRIDGE ABUTMENTS:** DRESSED MASONRY BLOCKS, UNCOURSED





CAR PARK RETAINING WALL: DRE