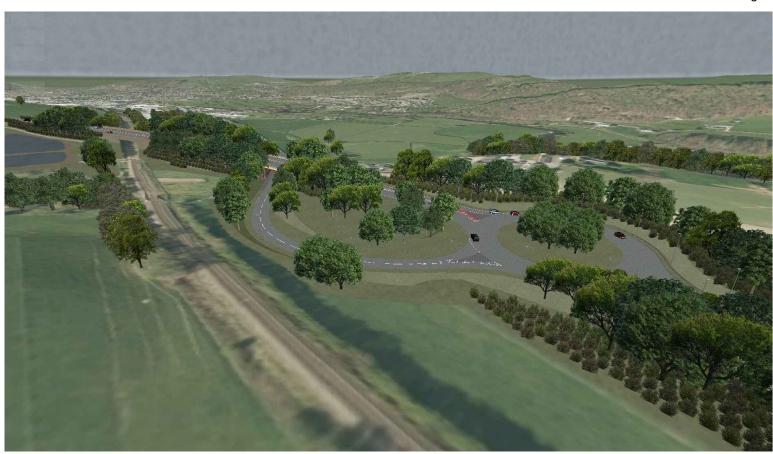

Existing

View in Year 15, with established mitigation

Job Title

A483/A489 Newtown Bypass Drawing Tit

Environmental Statement The Project Illustrative View of Kerry Road Roundabout From South West Sheet 4 of 6

| WI | tn establist          | iea mitigat | ion      |       |
|----|-----------------------|-------------|----------|-------|
|    | Date OC               | T 2014      | Drawn by | FS    |
|    | Scale at A3<br>NTS    | Checked     | РМ       |       |
|    | Drawing Status<br>FIN | Approved    | JW       |       |
|    | Job No                | Figure No   |          | Issue |
|    | 60597                 | 2.10d       |          | -     |