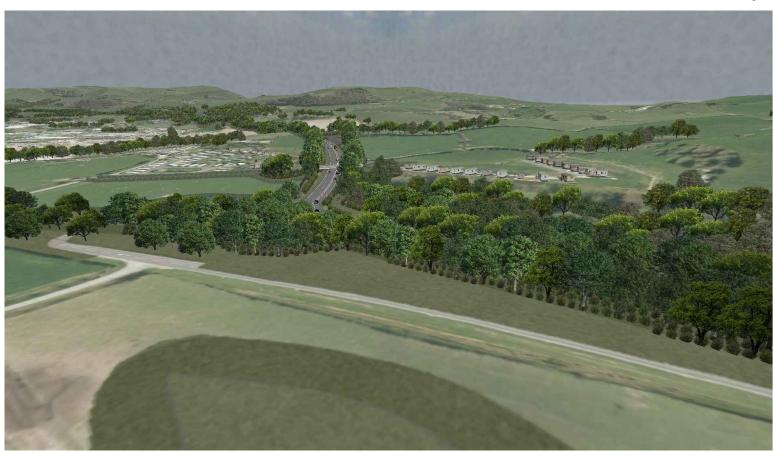

Existing

View in Year 15, with established mitigation

Job Title

A483/A489 Newtown Bypass Drawing 1

Environmental Statement
The Project
Illustrative View of Dolfor Junction from South West.
Sheet 3 of 6

| Date                    | ОСТ | 2014      | Drawn by | FS    |
|-------------------------|-----|-----------|----------|-------|
| Scale at A3<br>NTS      |     |           | Checked  | РМ    |
| Drawing Status<br>FINAL |     |           | Approved | JW    |
| Job No                  |     | Figure No |          | Issue |
| 60597                   |     | 2.10c     |          | -     |