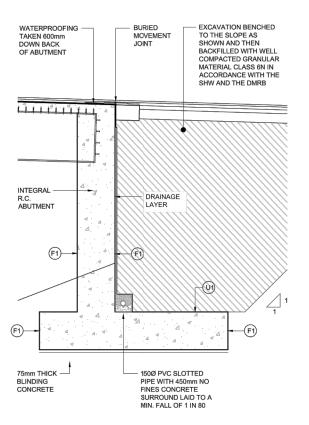

# LOCATION PLAN

SECTION A-A
SCALE 1:50

PLAN - GLANDULAS BRIDGE

© Crown Copyright and database right 2014. Ordnance Survey 100021874. Welsh Government.

© Hawlfraint a hawliau cronfa ddata'r Goron 2014. Rhif Trwydded yr Arolwg Ordnans 100021874.

Job Title

A483/A489 Newtown Bypass Drawing Title

Environmental Statement The Project - Structures S01 - Preliminary Bridge Option - Type 1 Sheet 2 of 7

| 2014      | Drawn by                      | DAS                              |
|-----------|-------------------------------|----------------------------------|
| Scale     | Checked                       | АТ                               |
| <b>AL</b> | Approved                      | JW                               |
| Figure No |                               | Issue                            |
| 2.56      |                               | l                                |
|           | 2014 Scale  AL Figure No 2.5b | Scale Checked Approved Figure No |