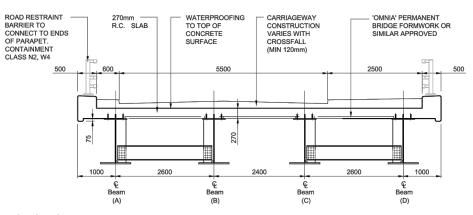

### TYPICAL SECTION THROUGH ABUTMENT

SCALE 1:50

NOTE FOR FOUNDATION DESIGN
THICKNESS AND NATURE OF THE FAN
DEPOSITS AT THE EASTERN ABUTMENT
LOCATION WILL NEED TO BE CONFIRMED
PRIOR TO SELECTION OF THE
FOUNDATION TYPE AND DETAILED DESIGN

### PROPOSED ELEVATION

SCALE 1:250 (A1) SCALE 1:500 (A3)

## TYPICAL CROSS SECTION

SCALE 1:50 (A1) SCALE 1:100 (A3)

PLAN - DOLFOR UNDERBRIDGE

© Crown Copyright and database right 2014. Ordnance Survey 100021874. Welsh Government.

© Hawlfraint a hawliau cronfa ddata'r Goron 2014. Rhif Trwydded yr Arolwg Ordnans 100021874.