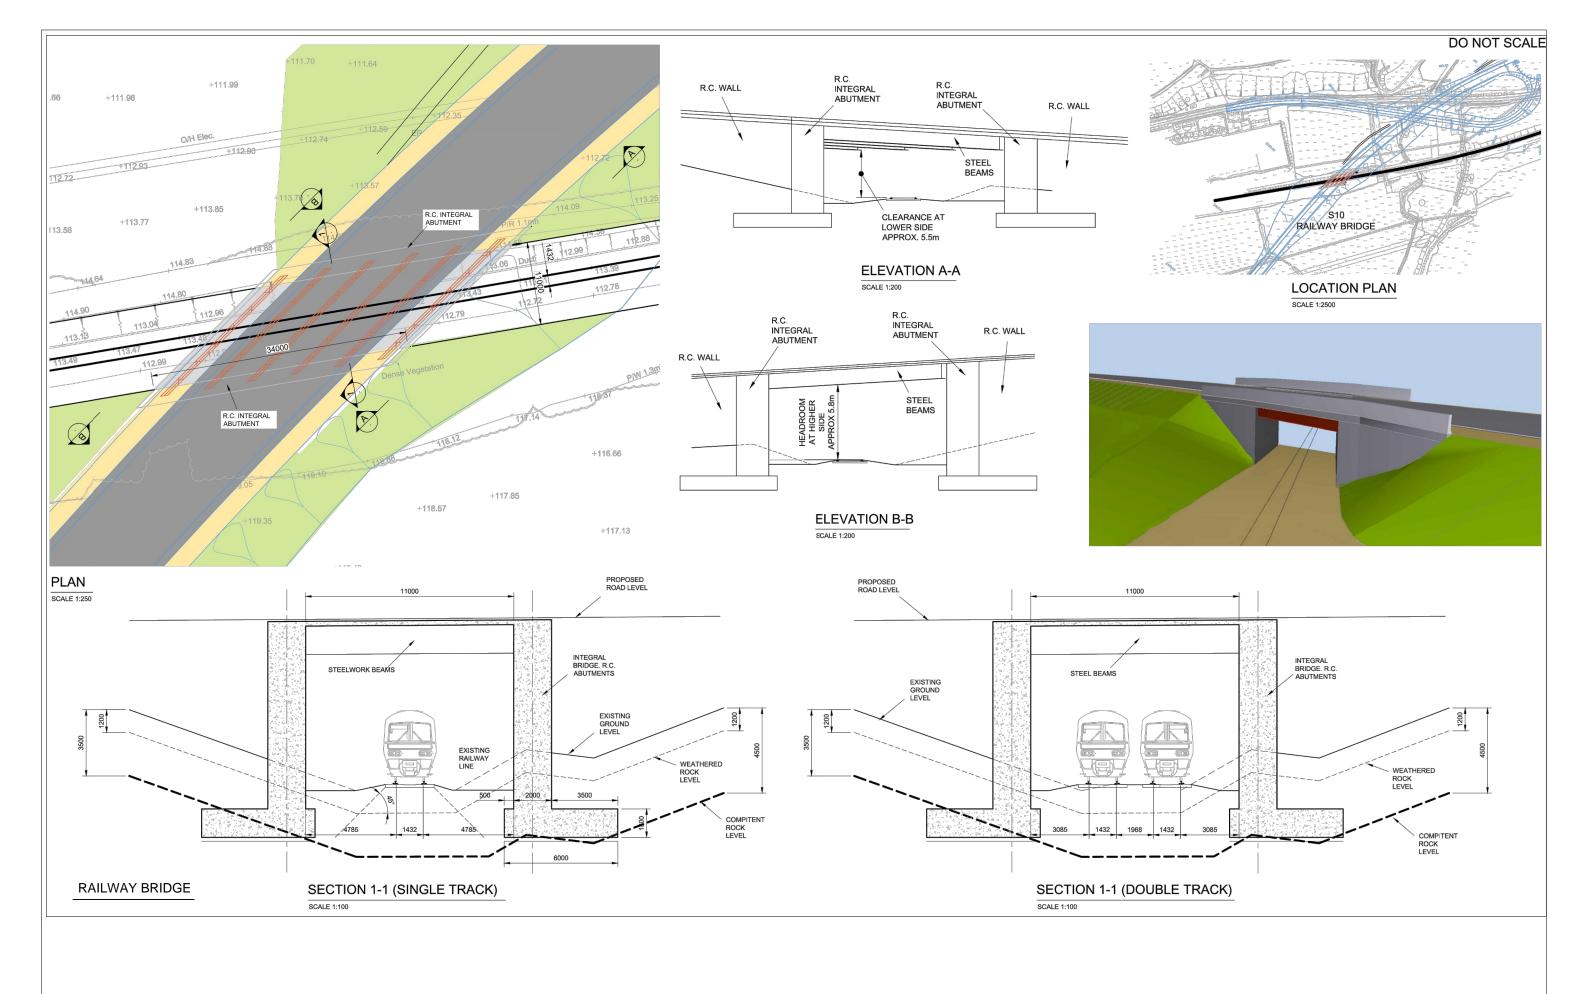

CORDEROY CAPITA

**Environmental Statement** The Project - Structures S10 - Railway Bridge Option - Type 5 Sheet 6 of 7

Drawing Title

DAS OCT 2014 Scale at A3

Not to Scale ΑT Drawing Status FINAL JW 2.5f 60597