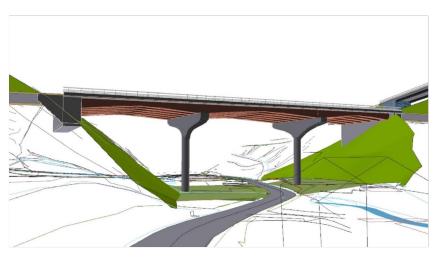

|           | 2014 Scale  AL Figure No 2.5b | Scale Checked Approved Figure No |



© Crown Copyright and database right 2014. Ordnance Survey 100021874. Welsh Government. © Hawlfraint a hawliau cronfa ddata'r Goron 2014. Rhif Trwydded yr Arolwg Ordnans 100021874.











Job Title

A483/A489 Newtown Bypass Drawing Title

**Environmental Statement** The Project - Structures S02A - Preliminary Bridge Option - Type 3 Sheet 3 of 7

| Date O(               | CT 2014   | Drawn by | DAS   |
|-----------------------|-----------|----------|-------|
| Scale at A3           | to Scale  | Checked  | AT    |
| Drawing Status<br>FII | NAL       | Approved | JW    |
| Job No                | Figure No |          | Issue |
| 60597                 | 2.5c      |          | _     |

### DO NOT SCALE





### PROPOSED ELEVATION

SCALE 1:250 (A1) SCALE 1:500 (A3)





## TYPICAL CROSS SECTION

SCALE 1:50 (A1) SCALE 1:100 (A3)

PLAN - DOLFOR UNDERBRIDGE

© Crown Copyright and database right 2014. Ordnance Survey 100021874. Welsh Government.

© Hawlfraint a hawliau cronfa ddata'r Goron 2014. Rhif Trwydded yr Arolwg Ordnans 100021874.











Job Title

A483/A489 Newtown Bypass Drawing Title

**Environmental Statement** The Project - Structures S05 - Preliminary Bridge Option - Type 4 Sheet 4 of 7

| Date                 | CT 2014    | Drawn by DAS |
|----------------------|------------|--------------|
| Scale at A3          | t to Scale | Checked AT   |
| Drawing Status<br>FI | NAL        | Approved JW  |
| Job No               | Figure No  | Issue        |
| 60597                | 2.5d