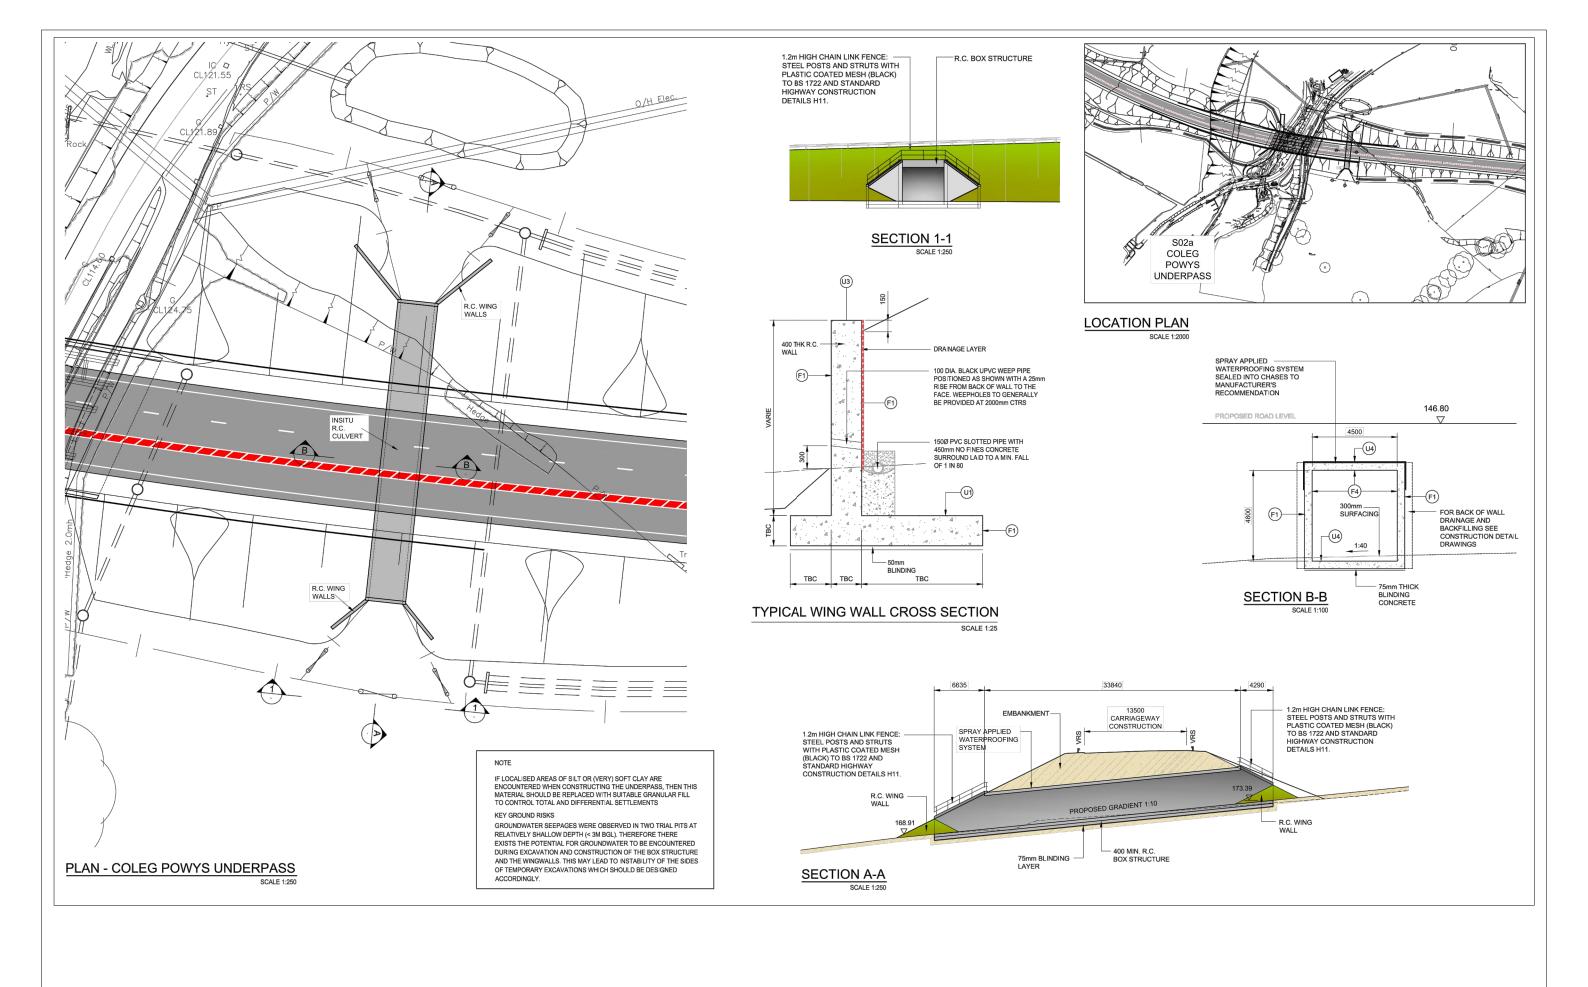

# LOCATION PLAN

SECTION A-A
SCALE 1:50

PLAN - GLANDULAS BRIDGE

© Crown Copyright and database right 2014. Ordnance Survey 100021874. Welsh Government.

© Hawlfraint a hawliau cronfa ddata'r Goron 2014. Rhif Trwydded yr Arolwg Ordnans 100021874.

## TYPICAL CROSS SECTION

SCALE 1:50 (A1) SCALE 1:100 (A3)

PLAN - DOLFOR UNDERBRIDGE

© Crown Copyright and database right 2014. Ordnance Survey 100021874. Welsh Government.

© Hawlfraint a hawliau cronfa ddata'r Goron 2014. Rhif Trwydded yr Arolwg Ordnans 100021874.