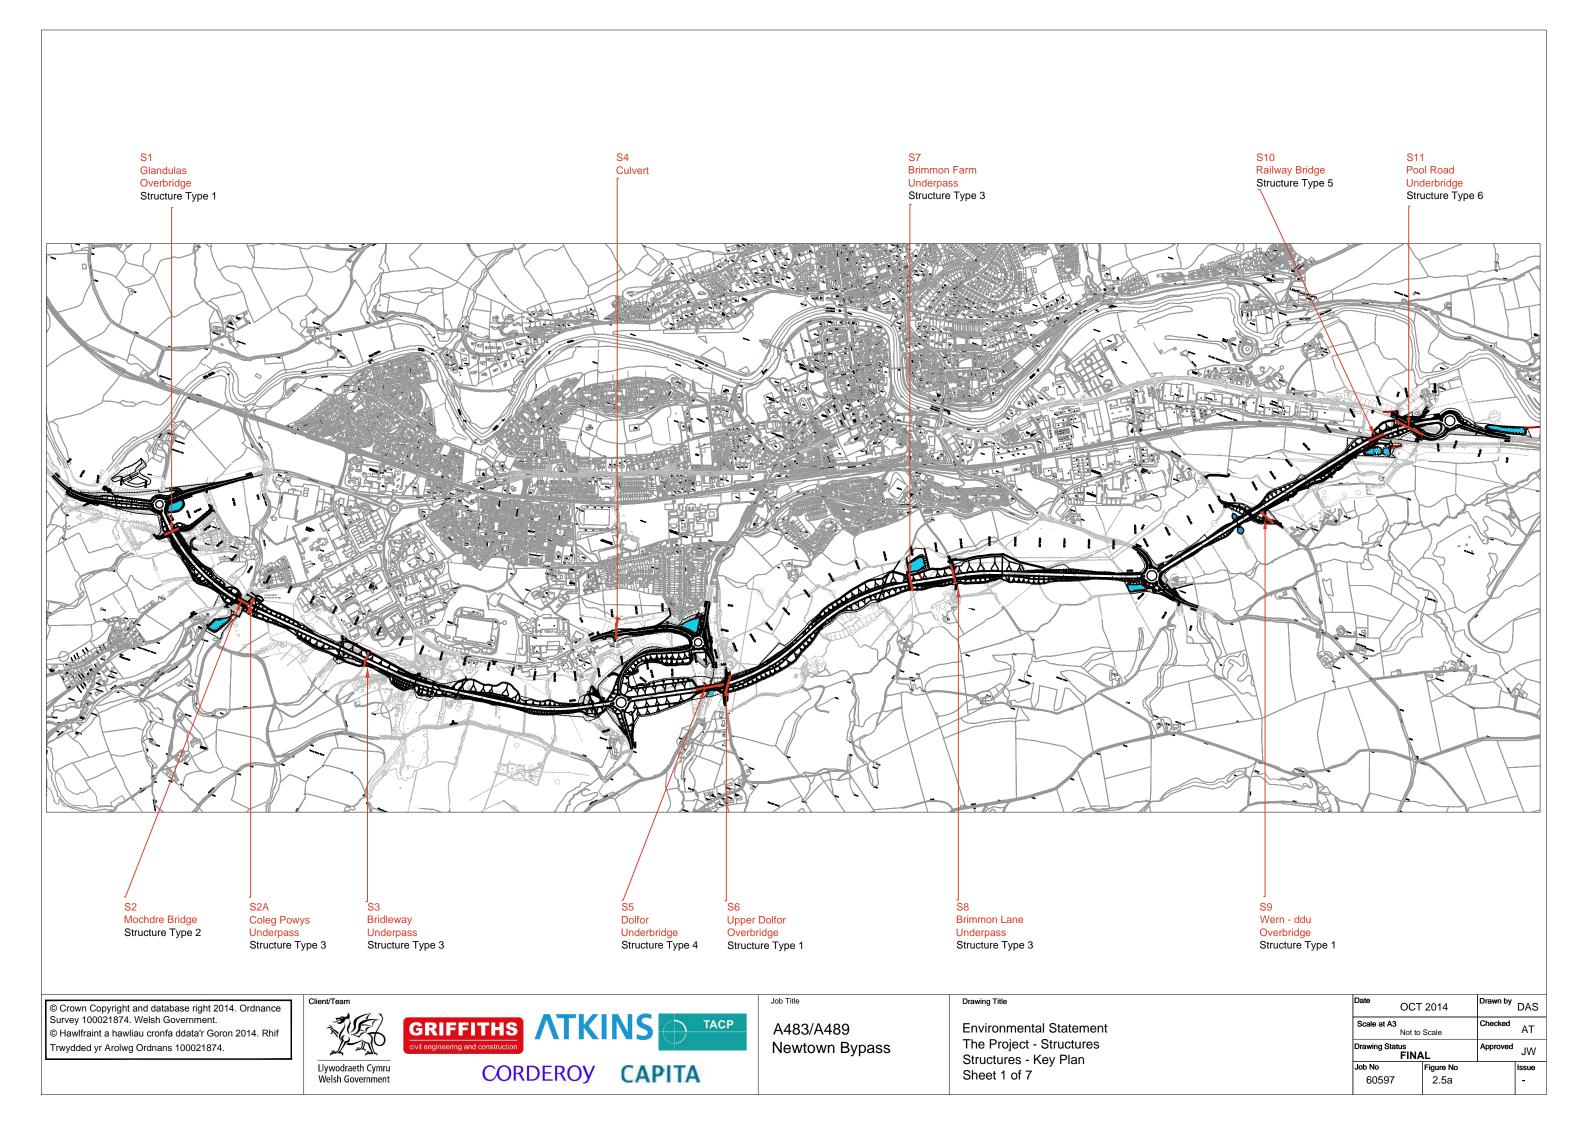

# LOCATION PLAN

SECTION A-A
SCALE 1:50

PLAN - GLANDULAS BRIDGE

© Crown Copyright and database right 2014. Ordnance Survey 100021874. Welsh Government.

© Hawlfraint a hawliau cronfa ddata'r Goron 2014. Rhif Trwydded yr Arolwg Ordnans 100021874.

Job Title

A483/A489 Newtown Bypass Drawing Title

Environmental Statement The Project - Structures S01 - Preliminary Bridge Option - Type 1 Sheet 2 of 7

| 2014      | Drawn by                      | DAS                              |
|-----------|-------------------------------|----------------------------------|
| Scale     | Checked                       | АТ                               |
| <b>AL</b> | Approved                      | JW                               |
| Figure No |                               | Issue                            |
| 2.56      |                               | l                                |
|           | 2014 Scale  AL Figure No 2.5b | Scale Checked Approved Figure No |