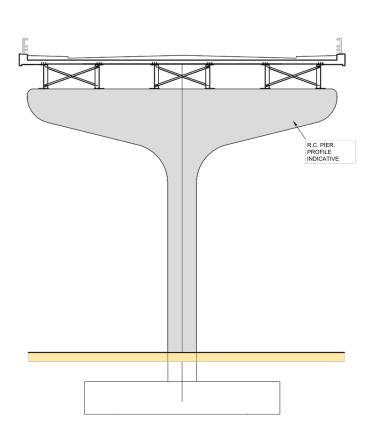

Job Title

A483/A489 Newtown Bypass Drawing Title

Environmental Statement The Project - Structures S01 - Preliminary Bridge Option - Type 1 Sheet 2 of 7

| 2014      | Drawn by                      | DAS                              |
|-----------|-------------------------------|----------------------------------|
| Scale     | Checked                       | АТ                               |
| <b>AL</b> | Approved                      | JW                               |
| Figure No |                               | Issue                            |
| 2.56      |                               | l                                |
|           | 2014 Scale  AL Figure No 2.5b | Scale Checked Approved Figure No |