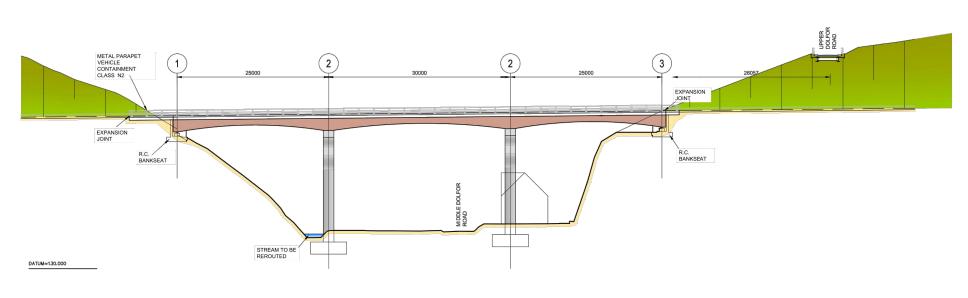

|
|           | 2014 Scale  AL Figure No 2.5b | Scale Checked Approved Figure No |



© Crown Copyright and database right 2014. Ordnance Survey 100021874. Welsh Government. © Hawlfraint a hawliau cronfa ddata'r Goron 2014. Rhif Trwydded yr Arolwg Ordnans 100021874.











Job Title

A483/A489 Newtown Bypass Drawing Title

**Environmental Statement** The Project - Structures S02A - Preliminary Bridge Option - Type 3 Sheet 3 of 7

| Date O(               | CT 2014   | Drawn by | DAS   |
|-----------------------|-----------|----------|-------|
| Scale at A3           | to Scale  | Checked  | AT    |
| Drawing Status<br>FII | NAL       | Approved | JW    |
| Job No                | Figure No |          | Issue |
| 60597                 | 2.5c      |          | _     |

### DO NOT SCALE





### PROPOSED ELEVATION

SCALE 1:250 (A1) SCALE 1:500 (A3)





## TYPICAL CROSS SECTION

SCALE 1:50 (A1) SCALE 1:100 (A3)

PLAN - DOLFOR UNDERBRIDGE

© Crown Copyright and database right 2014. Ordnance Survey 100021874. Welsh Government.

© Hawlfraint a hawliau cronfa ddata'r Goron 2014. Rhif Trwydded yr Arolwg Ordnans 100021874.











Job Title

A483/A489 Newtown Bypass Drawing Title

**Environmental Statement** The Project - Structures S05 - Preliminary Bridge Option - Type 4 Sheet 4 of 7

| Date                 | CT 2014    | Drawn by DAS |
|----------------------|------------|--------------|
| Scale at A3          | t to Scale | Checked AT   |
| Drawing Status<br>FI | NAL        | Approved JW  |
| Job No               | Figure No  | Issue        |
| 60597                | 2.5d