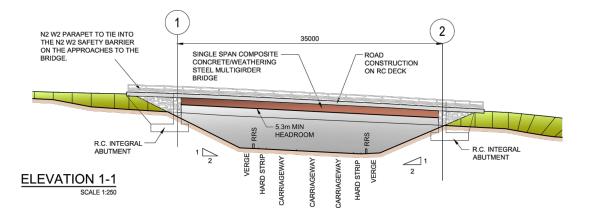

### TYPICAL SECTION THROUGH ABUTMENT

SCALE 1:50

NOTE FOR FOUNDATION DESIGN
THICKNESS AND NATURE OF THE FAN
DEPOSITS AT THE EASTERN ABUTMENT
LOCATION WILL NEED TO BE CONFIRMED
PRIOR TO SELECTION OF THE
FOUNDATION TYPE AND DETAILED DESIGN

### PROPOSED ELEVATION

SCALE 1:250 (A1) SCALE 1:500 (A3)

## TYPICAL CROSS SECTION

SCALE 1:50 (A1) SCALE 1:100 (A3)

PLAN - DOLFOR UNDERBRIDGE

© Crown Copyright and database right 2014. Ordnance Survey 100021874. Welsh Government.

© Hawlfraint a hawliau cronfa ddata'r Goron 2014. Rhif Trwydded yr Arolwg Ordnans 100021874.