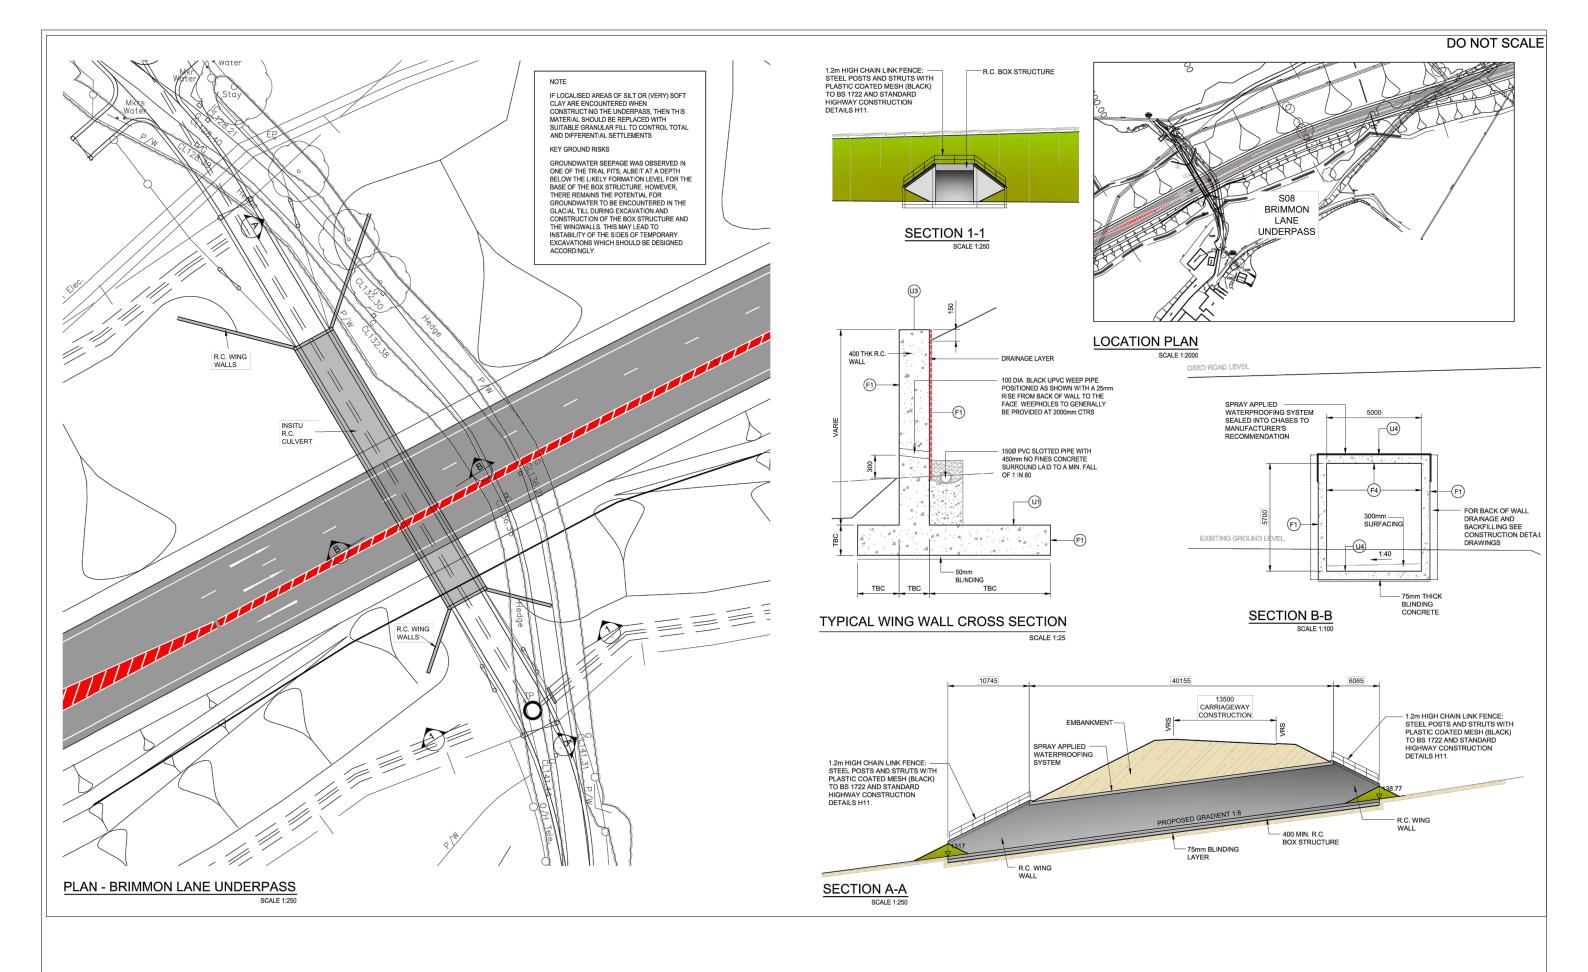

Client/Team

CORDEROY CAPITA

Job Title A483/A489

**Newtown Bypass** 

**Environmental Statement** The Project - Structures S08 - Preliminary Bridge Option - Type 3 Sheet 5 of 7

| Date                |             | D        |       |
|---------------------|-------------|----------|-------|
| O                   | CT 2014     | Drawn by | DAS   |
| Scale at A3         | ot to Scale | Checked  | AT    |
| Drawing Status<br>F | INAL        | Approved | JW    |
| Job No              | Figure No   |          | Issue |
| COFOZ               | 2.5e        |          | _     |
| 60597               | 2.56        |          | _     |