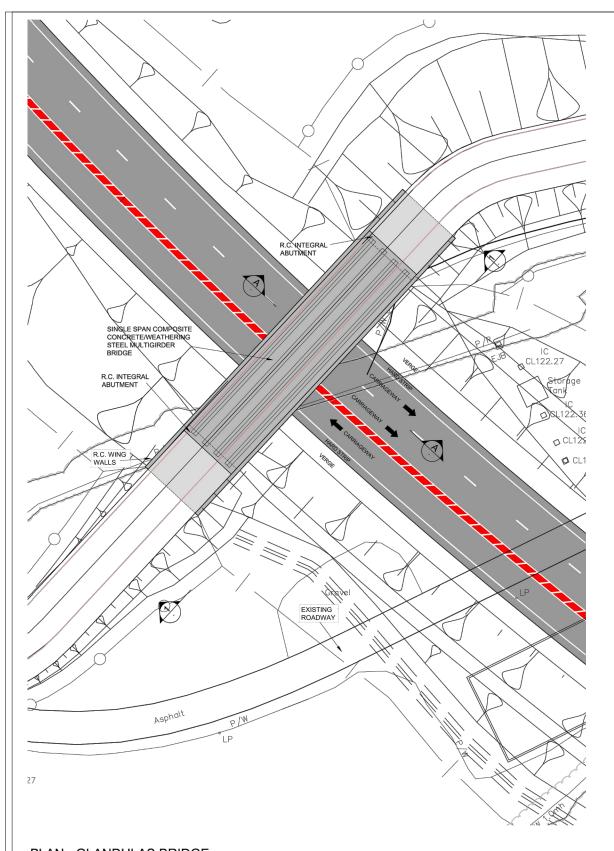

### TYPICAL SECTION THROUGH ABUTMENT

SCALE 1:50

NOTE FOR FOUNDATION DESIGN
THICKNESS AND NATURE OF THE FAN
DEPOSITS AT THE EASTERN ABUTMENT
LOCATION WILL NEED TO BE CONFIRMED
PRIOR TO SELECTION OF THE
FOUNDATION TYPE AND DETAILED DESIGN