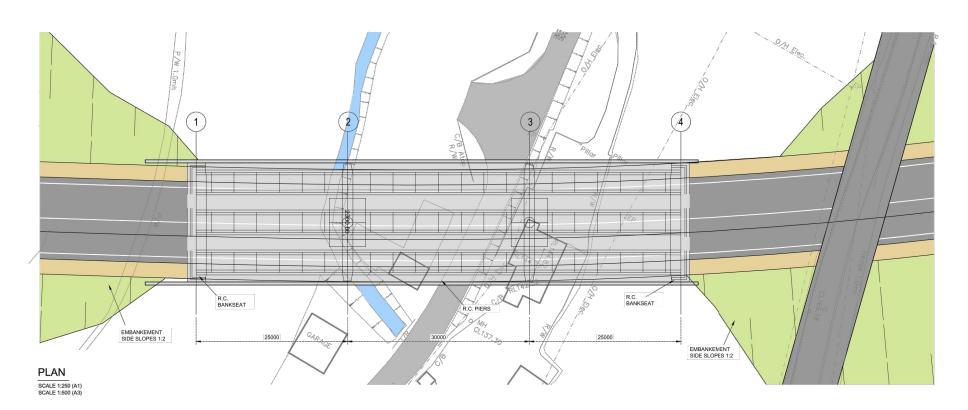

## TYPICAL CROSS SECTION

SCALE 1:50 (A1) SCALE 1:100 (A3)

PLAN - DOLFOR UNDERBRIDGE

© Crown Copyright and database right 2014. Ordnance Survey 100021874. Welsh Government.

© Hawlfraint a hawliau cronfa ddata'r Goron 2014. Rhif Trwydded yr Arolwg Ordnans 100021874.