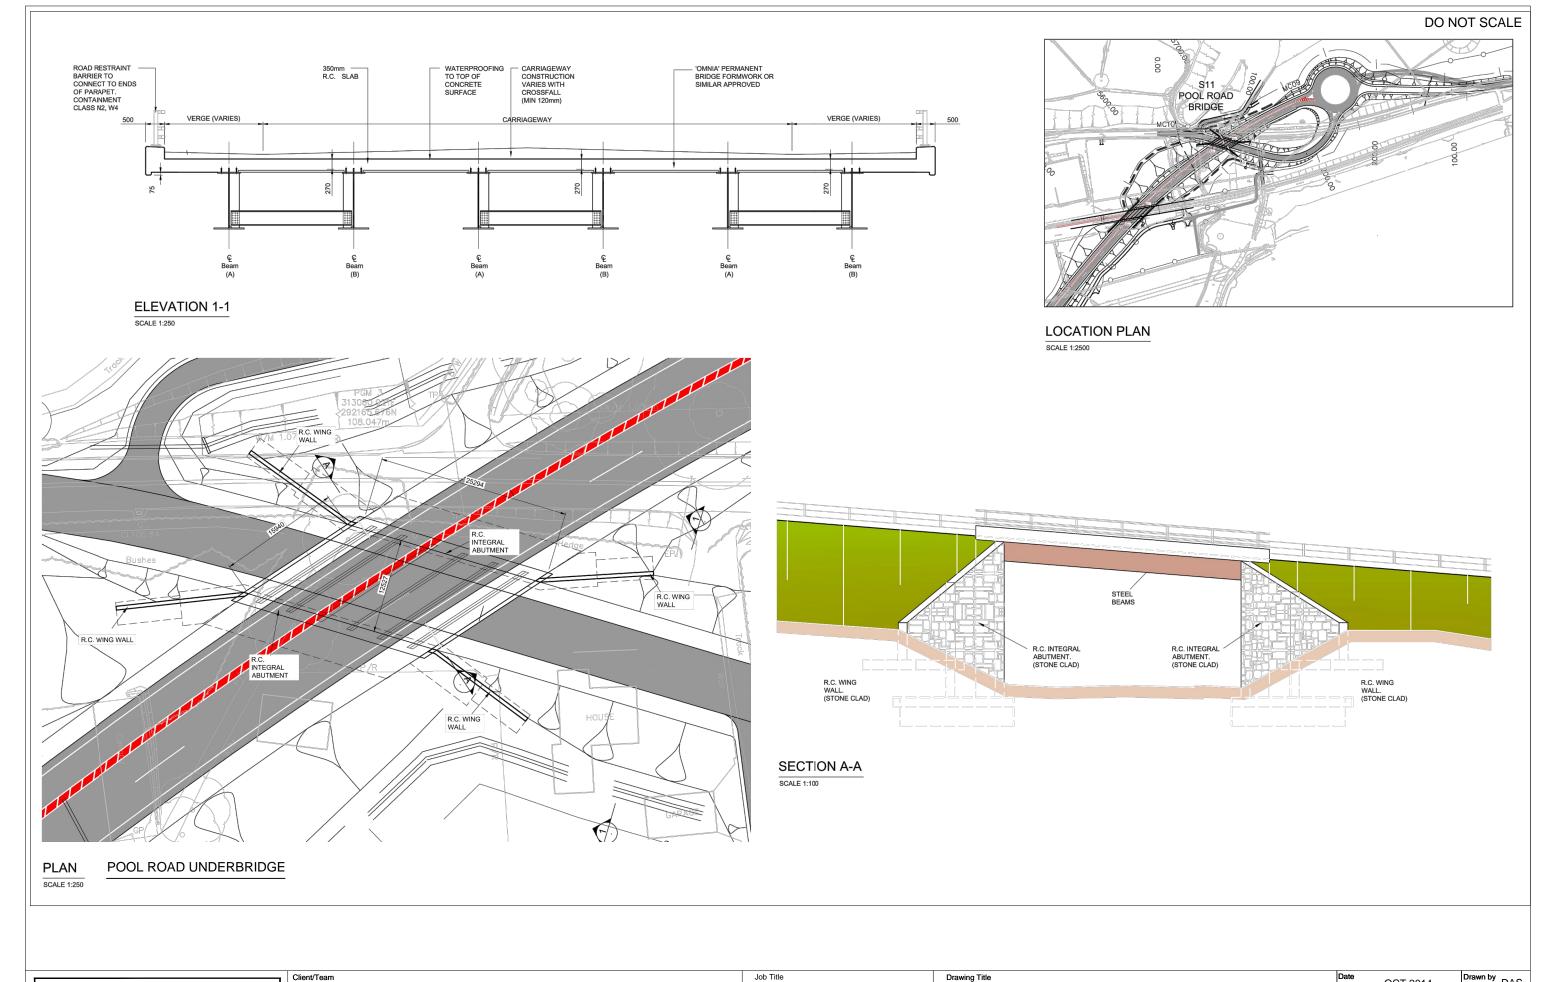

### DO NOT SCALE

Job Title

A483/A489 **Newtown Bypass** 

© Crown Copyright and database right 2014. Ordnance Survey 100021874. Welsh Government. © Hawlfraint a hawliau cronfa ddata'r Goron 2014. Rhif Trwydded yr Arolwg Ordnans 100021874.

CORDEROY CAPITA

A483/A489

Newtown Bypass

**Environmental Statement** The Project - Structures S11 - Preliminary Bridge Option - Type 6 Sheet 7 of 7

| Date OC               | 2014      | Drawn by | DAS   |
|-----------------------|-----------|----------|-------|
| Scale at A3<br>Not to | Scale     | Checked  | АТ    |
| Drawing Status        | AL        | Approved | JW    |
| Job No                | Figure No |          | Issue |
| 60597                 | 2.5g      |          | -     |