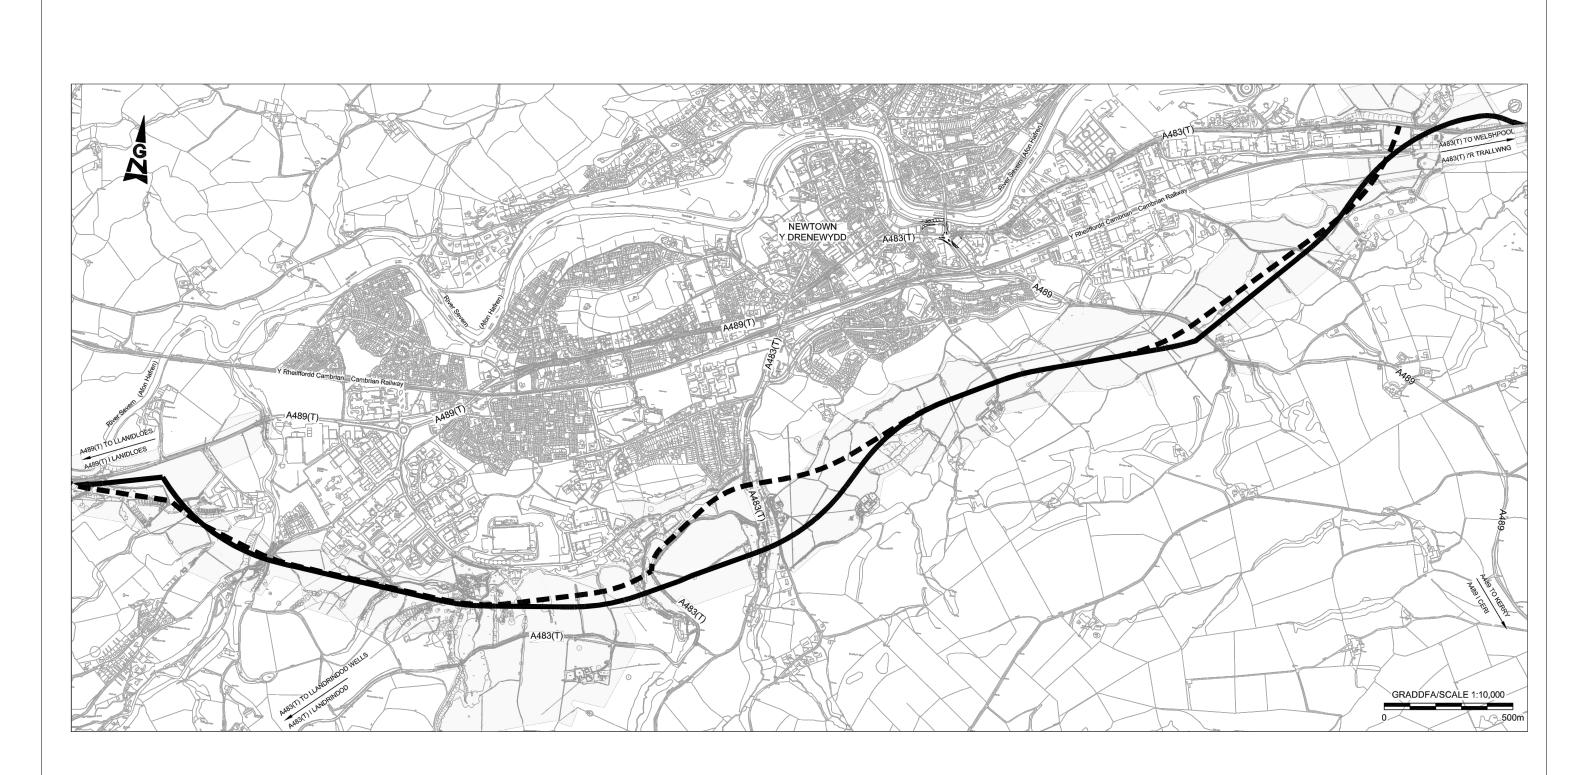

Environmental Statement Alternatives Considered TR111 - Route Protected For Planning Pu Sheet 1 of 1

|         | Date OCT                | 2014      | Drawn by | FS    |
|---------|-------------------------|-----------|----------|-------|
|         | Scale at A3<br>Not to   | Scale     | Checked  | MB    |
| urposes | Drawing Status<br>FINAL |           | Approved | JW    |
|         | Job No                  | Figure No |          | Issue |
|         | 60597                   | 3.2       |          | -     |