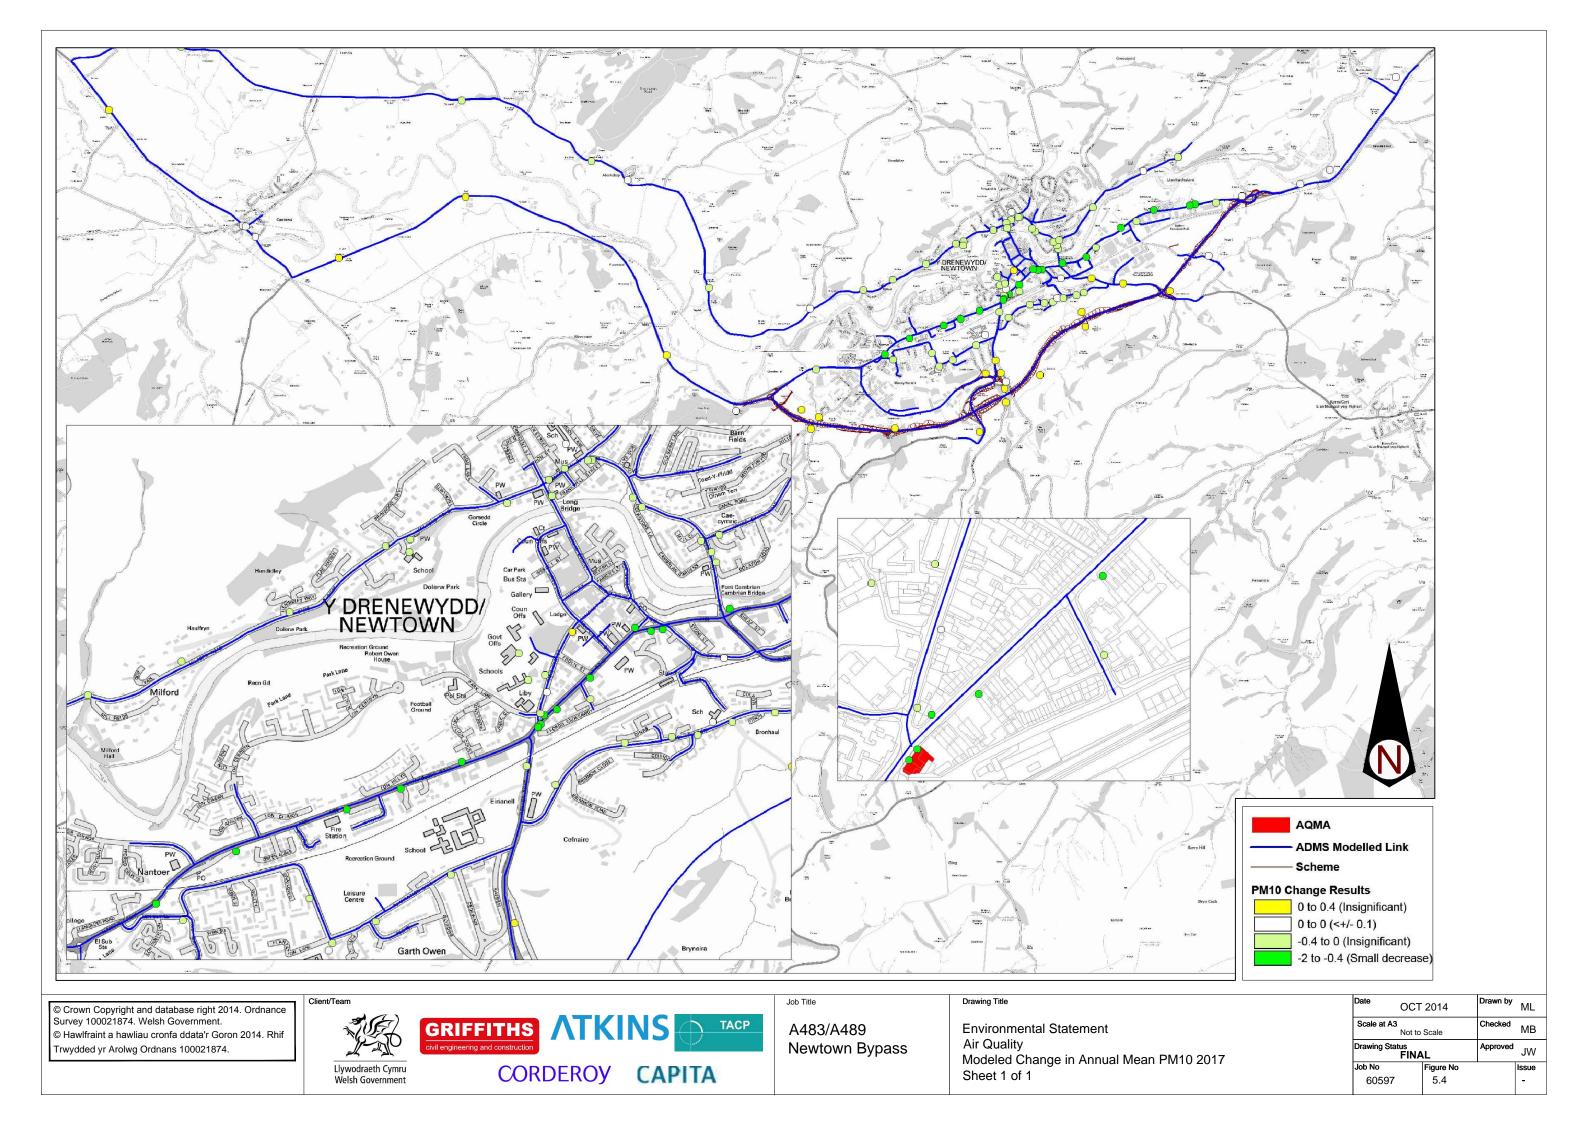

| 7 5.1a            |          | -     |





| OCT                    | 2014      |          | ML    |
|------------------------|-----------|----------|-------|
| Scale at A3<br>Not to  | Scale     | Checked  | MB    |
| Drawing Status<br>FINA | AL.       | Approved | JW    |
| Job No                 | Figure No |          | lssue |
| 60597                  | 5.2a      |          | -     |



| Date                    | ОСТ | T 2014    | Drawn by  | ML    |
|-------------------------|-----|-----------|-----------|-------|
| cale a                  |     | to Scale  | Checked   | MB    |
| Drawing Status<br>FINAL |     | Approved  | proved JW |       |
| Job No                  |     | Figure No |           | Issue |
| 605                     | 97  | 5.3a      |           | -     |