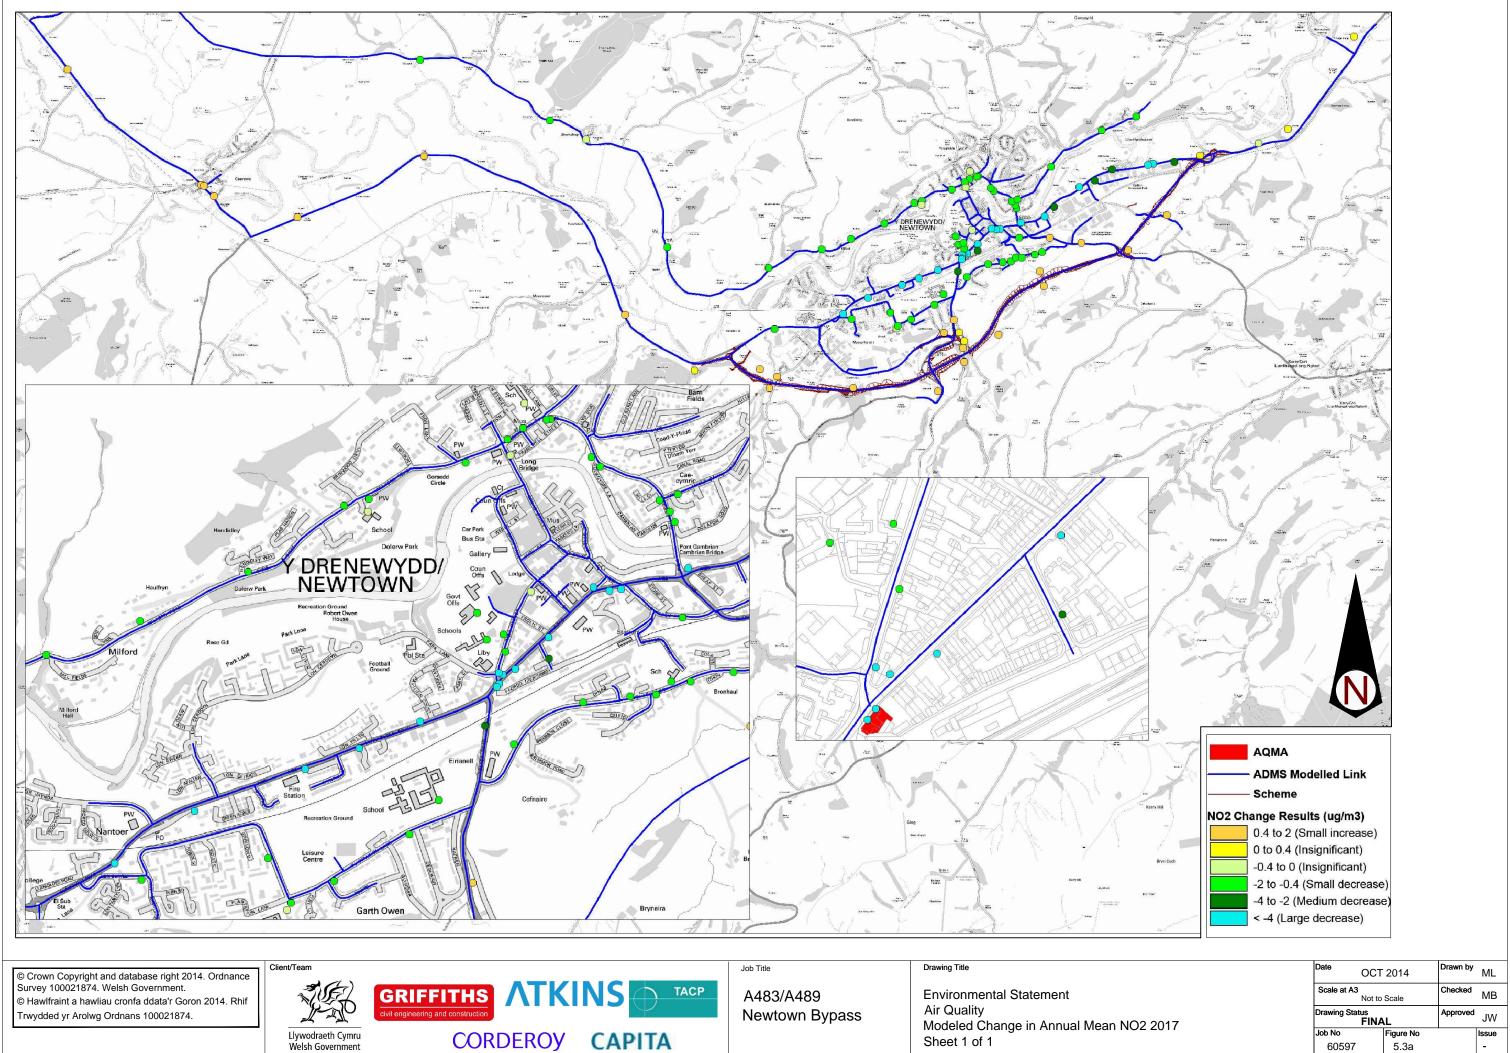

| Date                    | ОСТ | T 2014    | Drawn by  | ML    |
|-------------------------|-----|-----------|-----------|-------|
| cale a                  |     | to Scale  | Checked   | MB    |
| Drawing Status<br>FINAL |     | Approved  | proved JW |       |
| Job No                  |     | Figure No |           | Issue |
| 605                     | 97  | 5.3a      |           | -     |