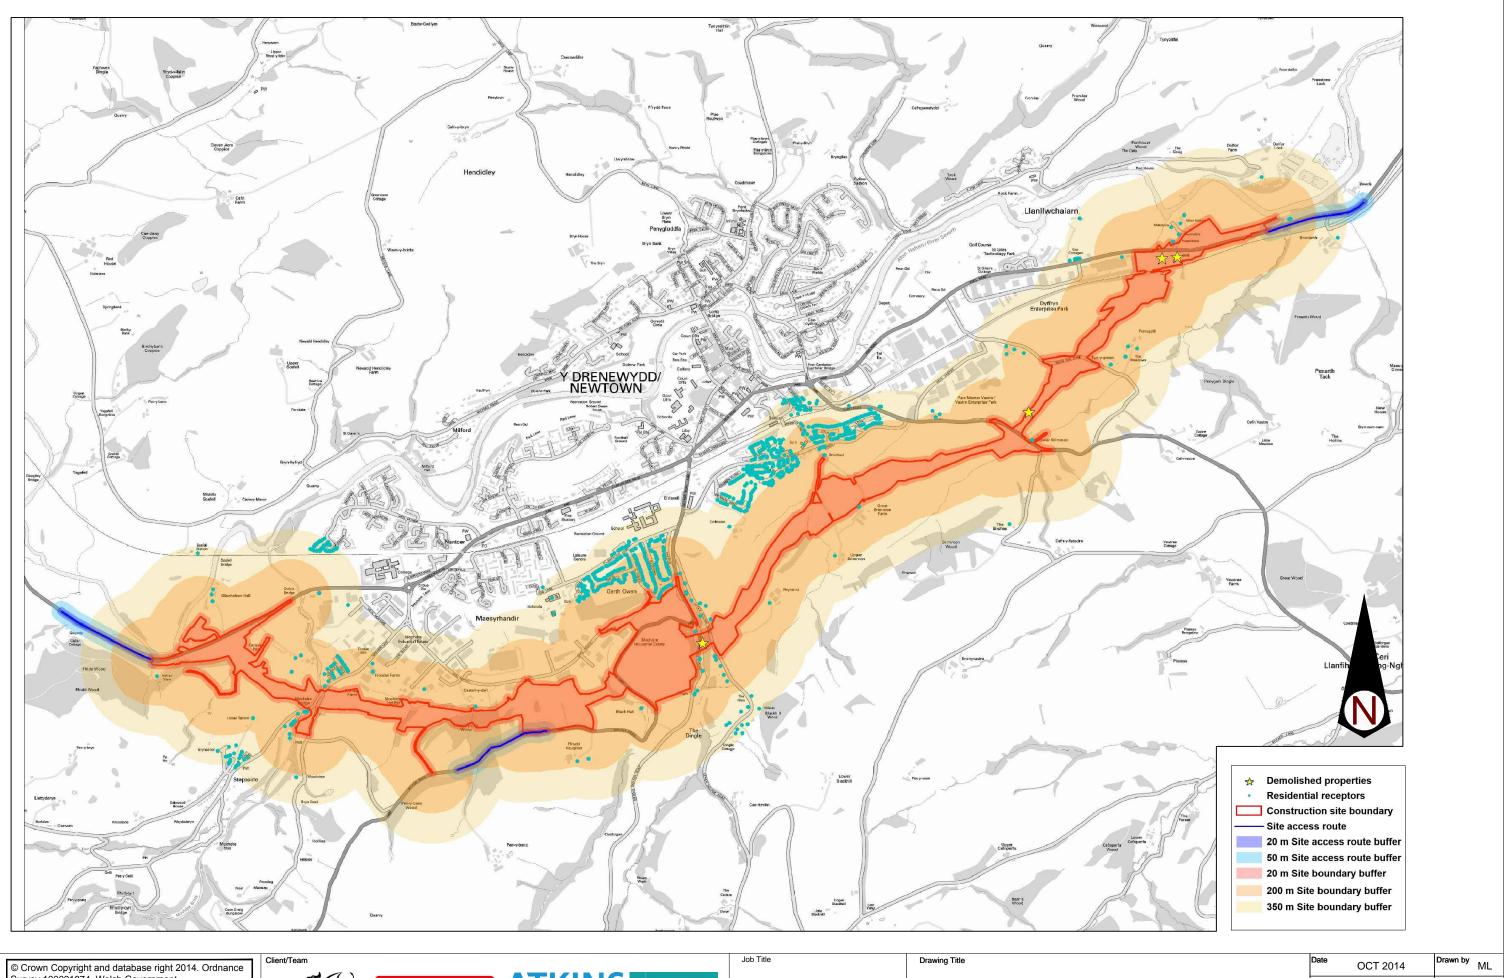

| Date                    | ОСТ | T 2014    | Drawn by  | ML    |
|-------------------------|-----|-----------|-----------|-------|
| cale a                  |     | to Scale  | Checked   | MB    |
| Drawing Status<br>FINAL |     | Approved  | proved JW |       |
| Job No                  |     | Figure No |           | Issue |
| 605                     | 97  | 5.3a      |           | -     |