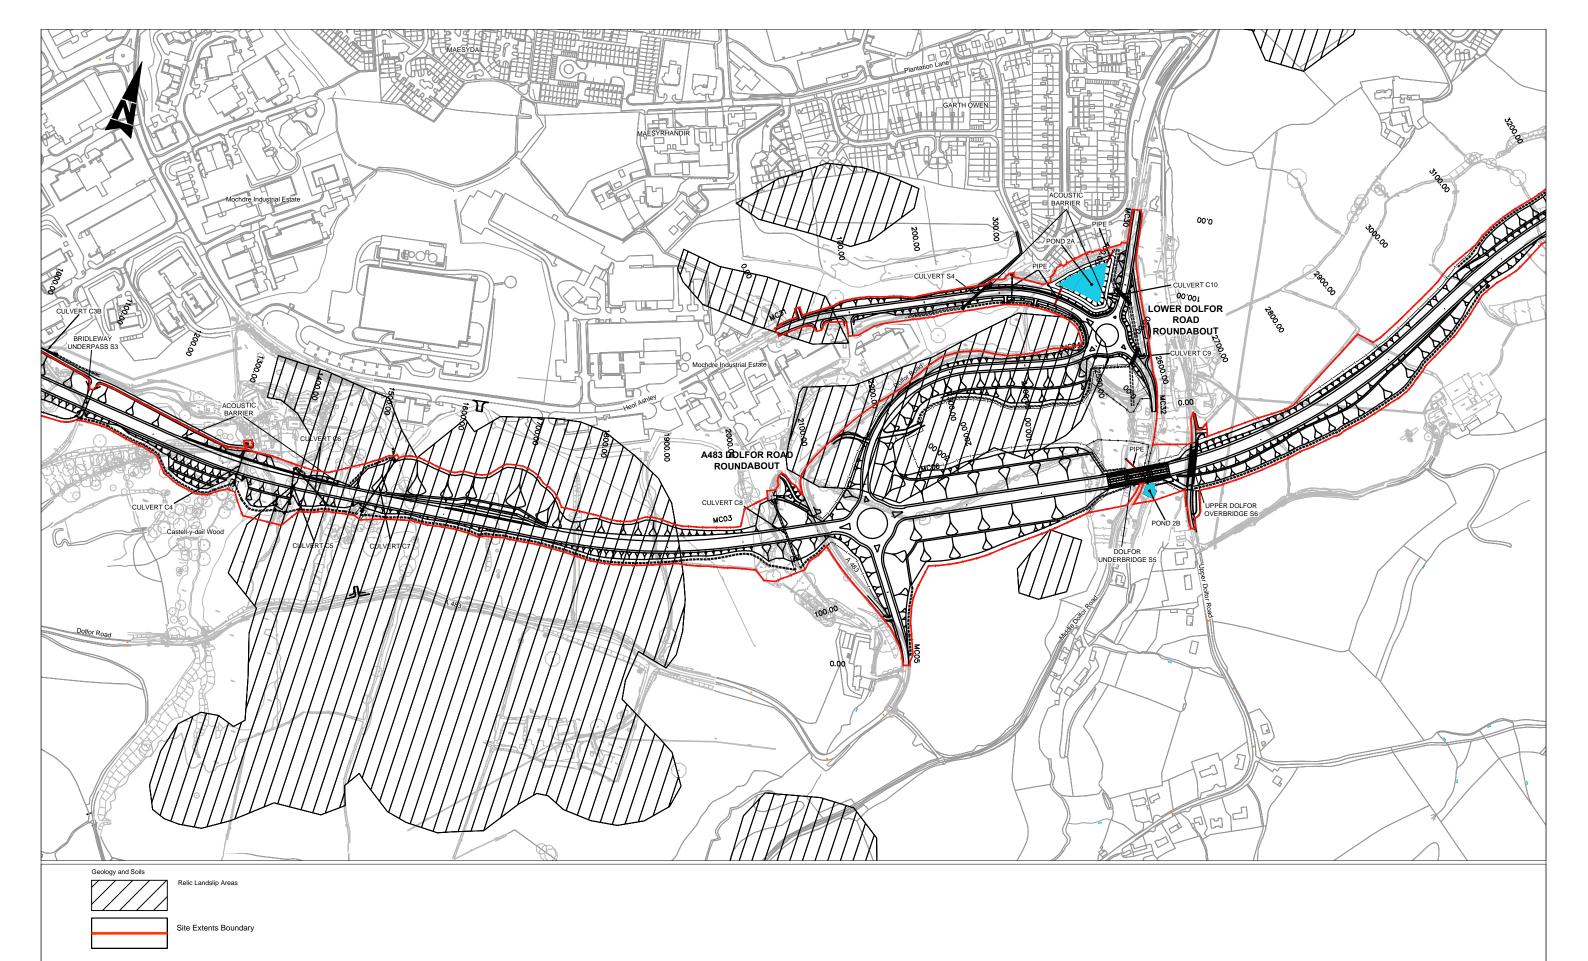

© Hawlfraint a hawliau cronfa ddata'r Goron 2014. Rhif Trwydded yr Arolwg Ordnans 100021874.

Llywodraeth Cymru

A483/A489 Newtown Bypass Drawing Title

**Environmental Statement** Geology and Soils Relic Land Slip Areas Sheet 3 of 4

| Date O(                 | CT 2014                | Drawn by | FS    |
|-------------------------|------------------------|----------|-------|
| Scale at A3<br>1:5,000  | Scale at A1<br>1:2,500 | Checked  | MB    |
| Drawing Status<br>FINAL |                        | Approved | JW    |
|                         |                        |          |       |
| Job No                  | Figure No              |          | Issue |