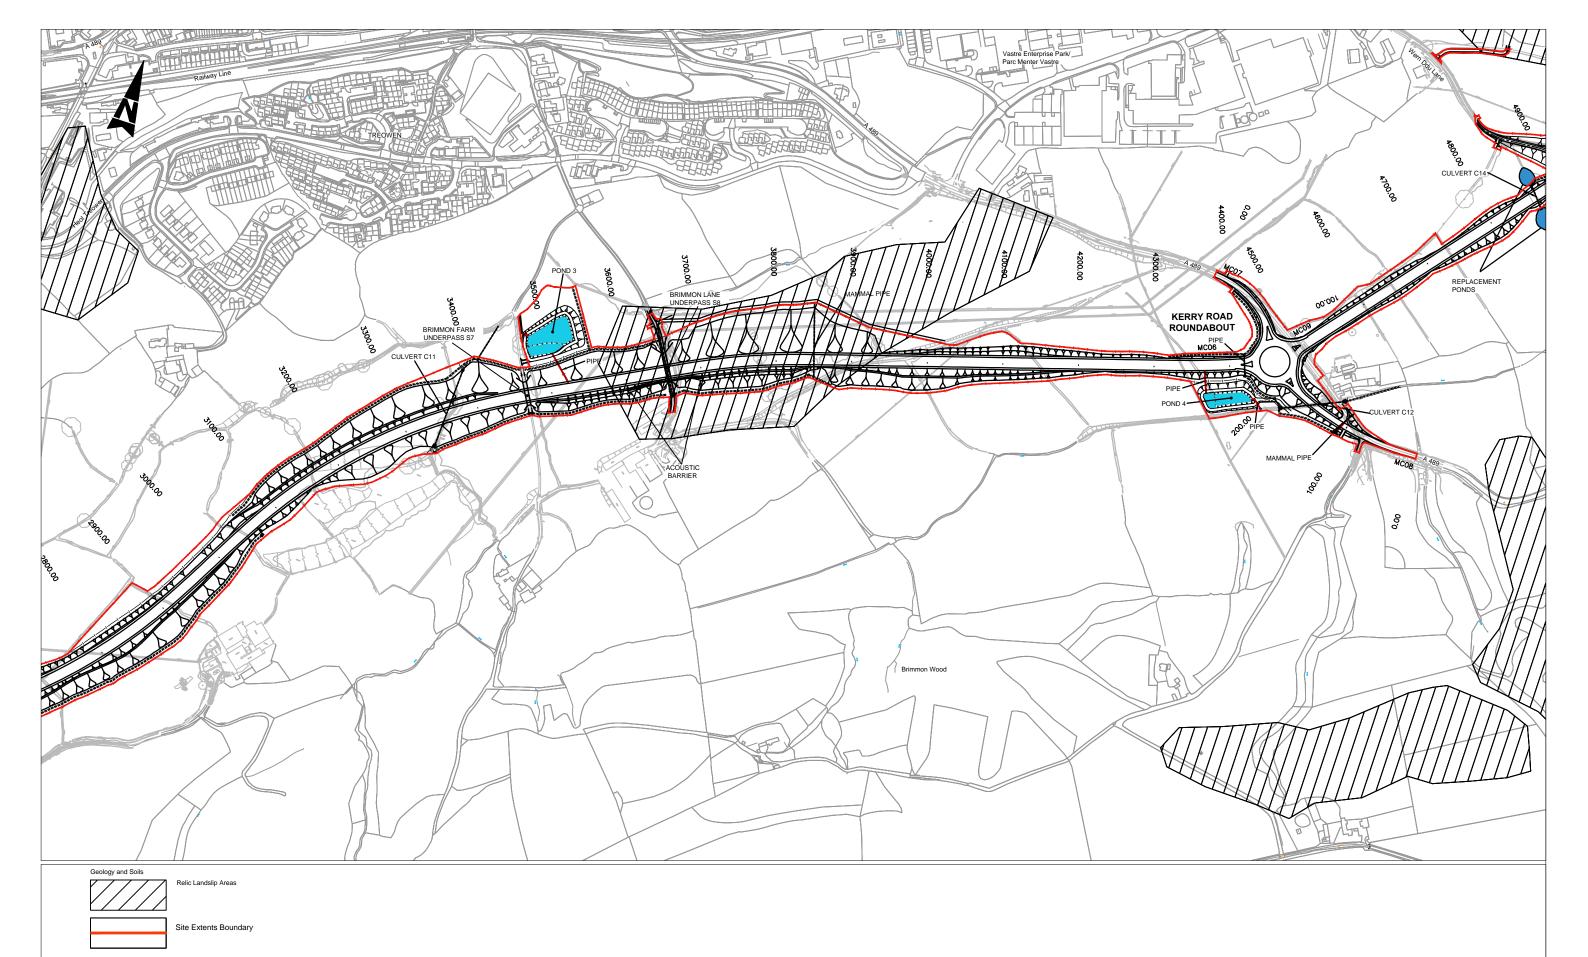

© Hawlfraint a hawliau cronfa ddata'r Goron 2014. Rhif Trwydded yr Arolwg Ordnans 100021874.

Llywodraeth Cymru

A483/A489 Newtown Bypass Drawing Title

**Environmental Statement** Geology and Soils Relic Land Slip Areas Sheet 3 of 4

| Date O(                 | CT 2014                | Drawn by | FS    |
|-------------------------|------------------------|----------|-------|
| Scale at A3<br>1:5,000  | Scale at A1<br>1:2,500 | Checked  | MB    |
| Drawing Status<br>FINAL |                        | Approved | JW    |
|                         |                        |          |       |
| Job No                  | Figure No              |          | Issue |