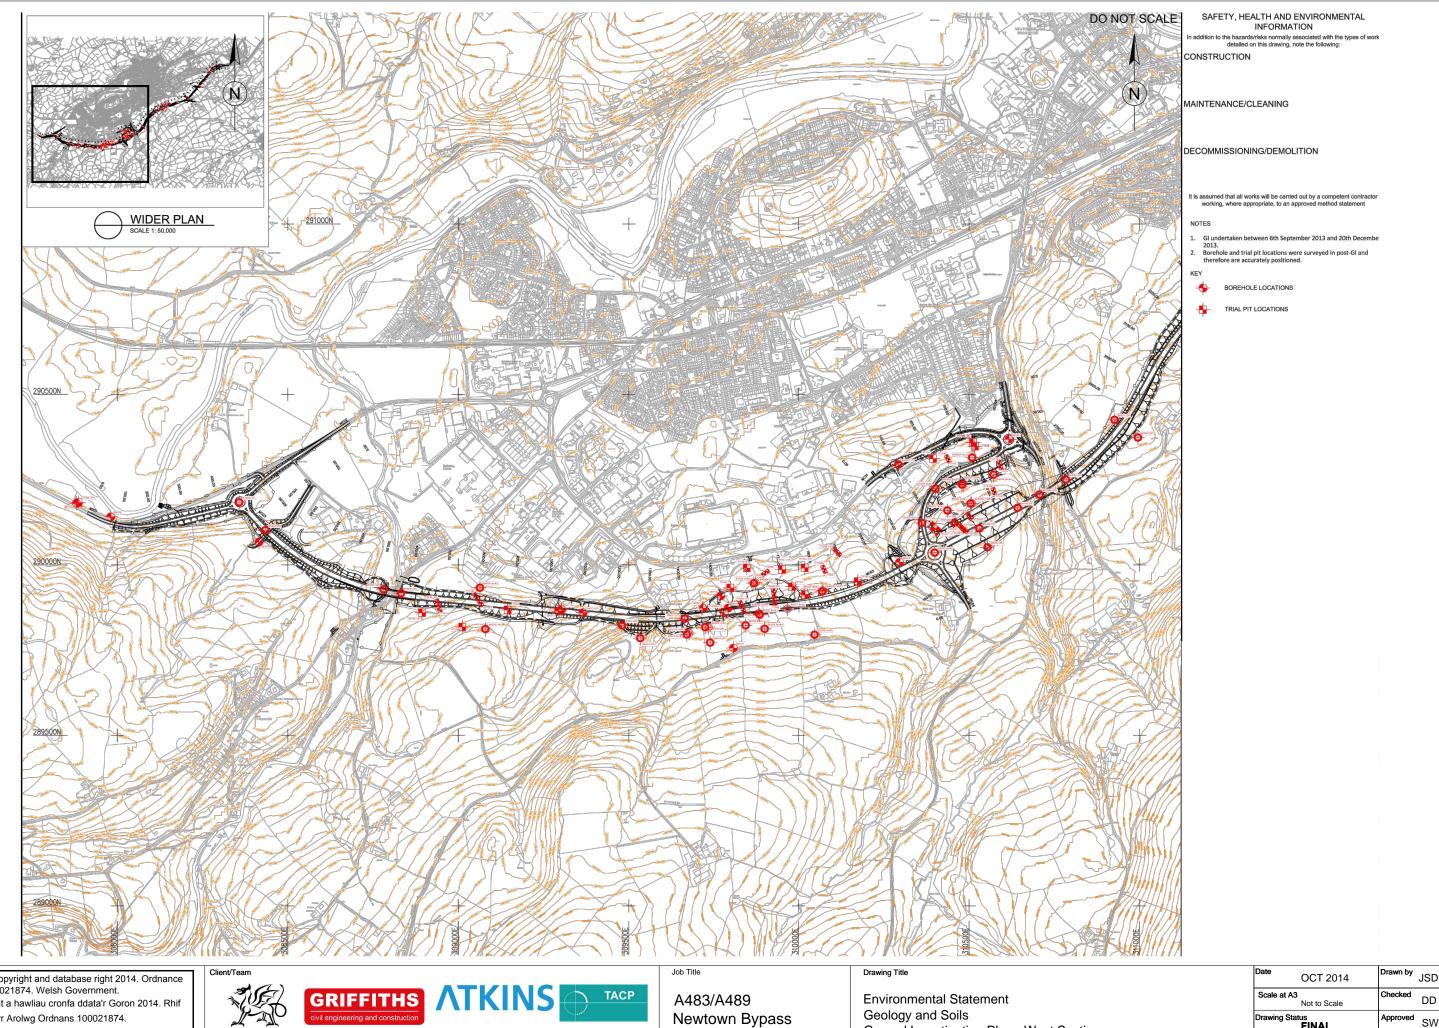

CORDEROY CAPITA

Ground Investigation Plan - West Section Sheet 1 of 2

| Date OC               | Γ 2014    | Drawn by | JSD   |
|-----------------------|-----------|----------|-------|
| Scale at A3<br>Not to | Scale     | Checked  | DD    |
| Drawing Status        | AL        | Approved | SW    |
| Job No                | Figure No |          | Issue |
| 60597                 | 9.2a      |          | -     |