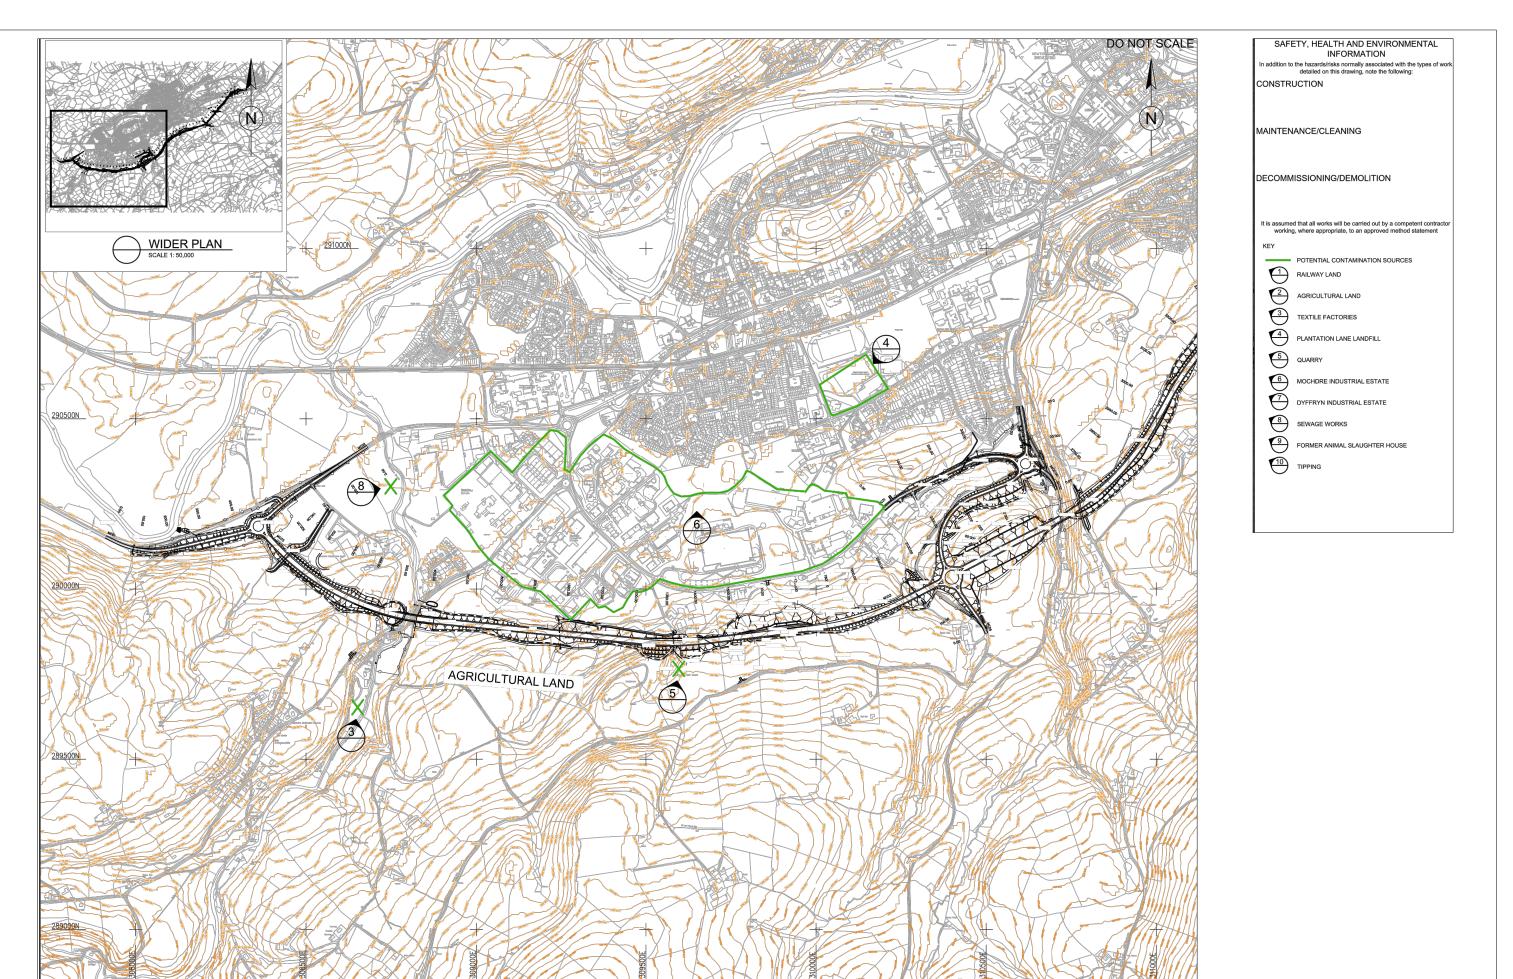

**Environmental Statement** Geology and Soils Potential Contamination Sources - Western Section Sheet 1 of 2

| Date OC              | T 2014                      | Drawn by J | SD         |  |
|----------------------|-----------------------------|------------|------------|--|
| Scale at A3          | Scale at A3<br>Not to Scale |            | Checked DD |  |
| Drawing Status FINAL |                             | Approved   | SW         |  |
| Job No               | Figure No                   | Is         | sue        |  |
| 60597                | 9.1a                        | -          | •          |  |