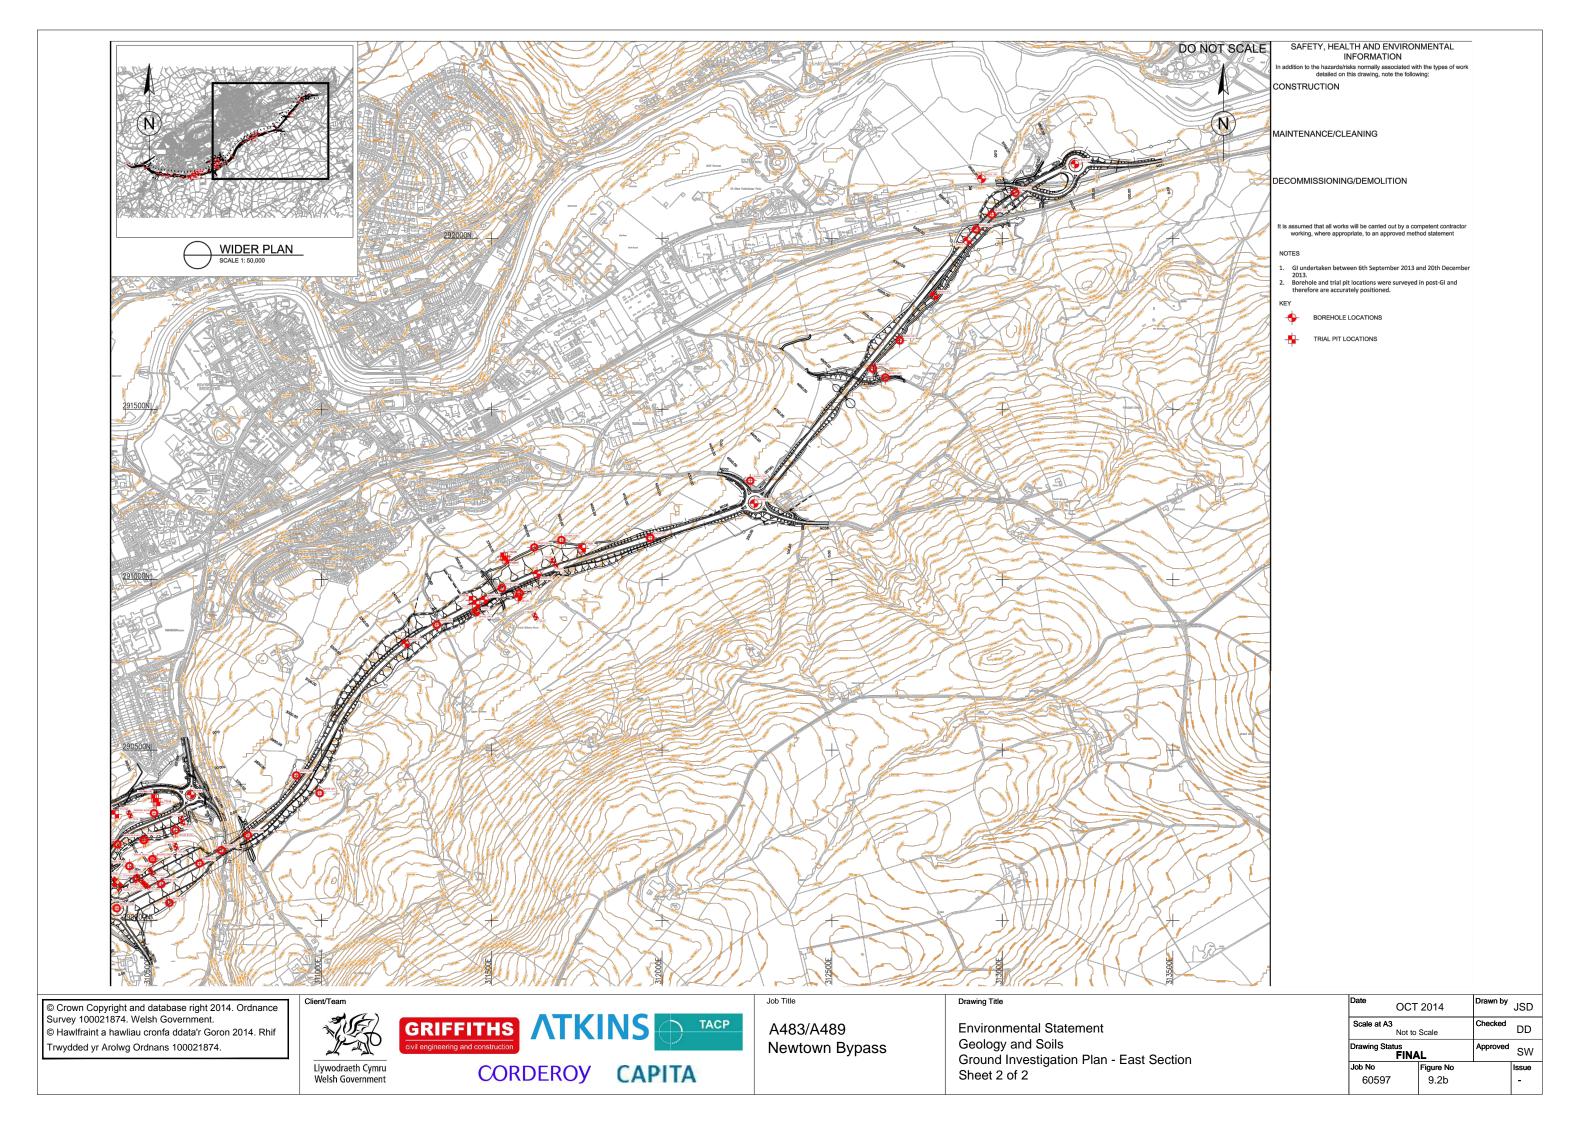

CORDEROY CAPITA

Ground Investigation Plan - West Section Sheet 1 of 2

| Date OC               | Γ 2014    | Drawn by | JSD   |
|-----------------------|-----------|----------|-------|
| Scale at A3<br>Not to | Scale     | Checked  | DD    |
| Drawing Status        | AL        | Approved | SW    |
| Job No                | Figure No |          | Issue |
| 60597                 | 9.2a      |          | -     |