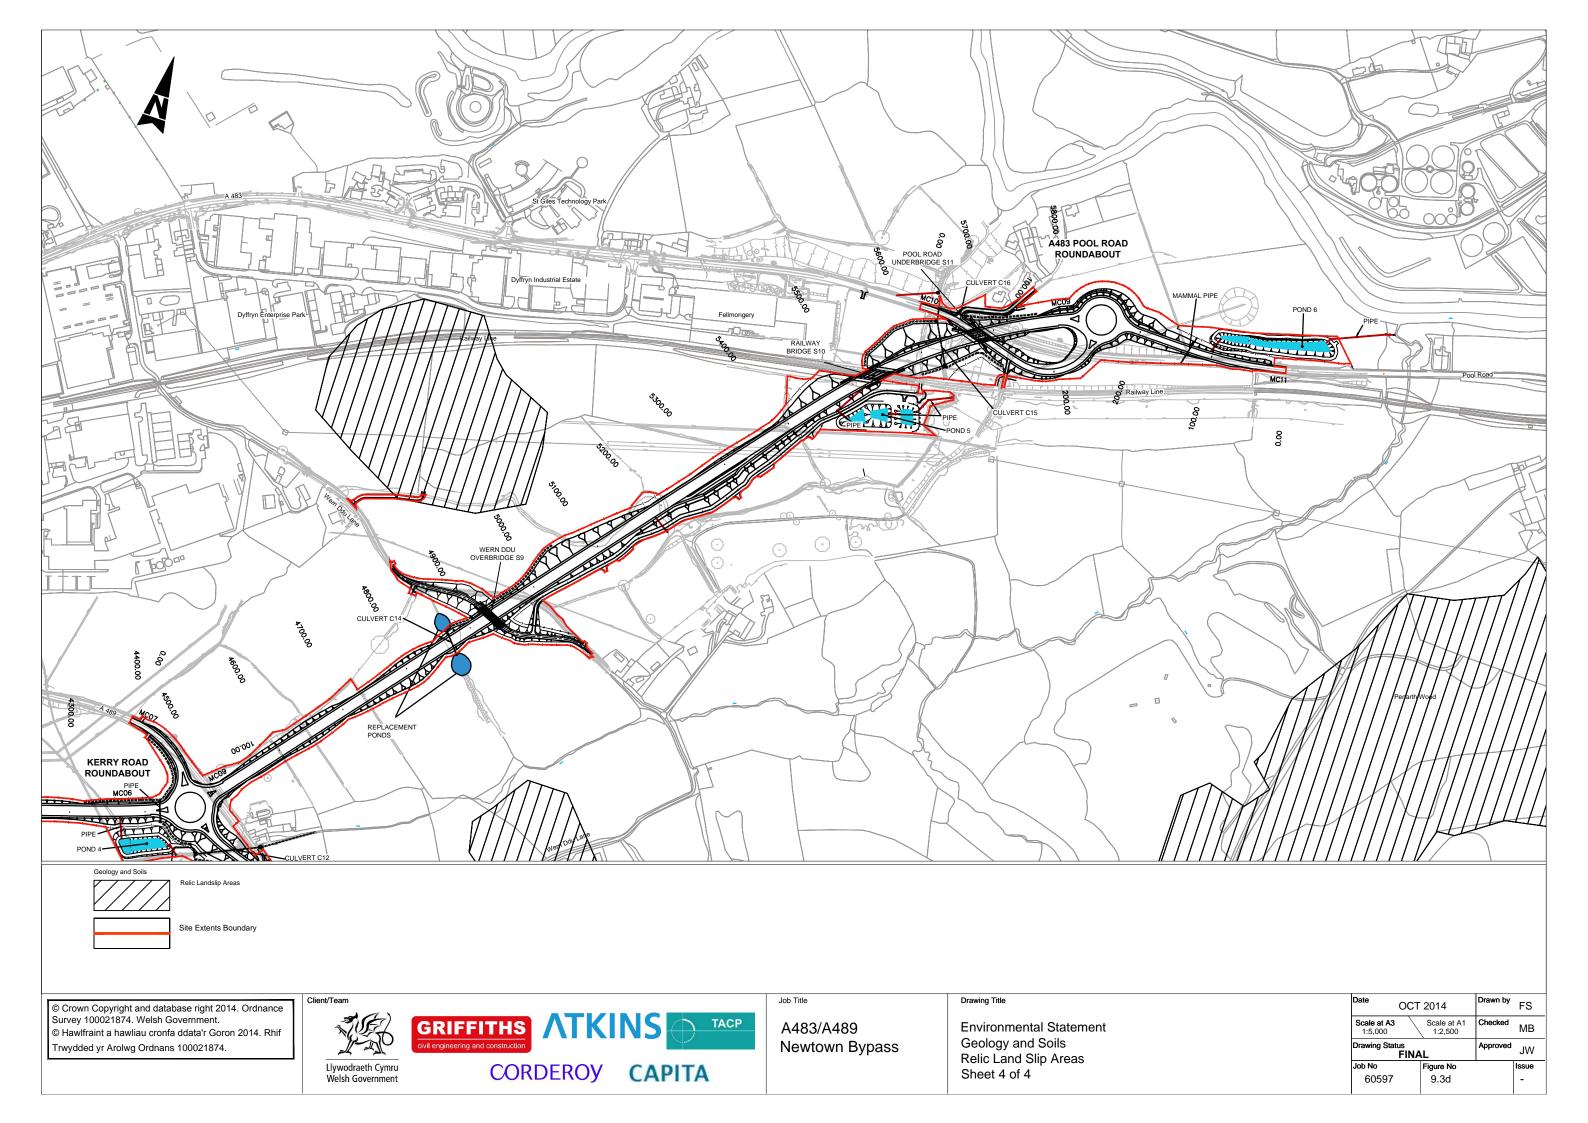

GRIFFITHS
civil engineering and construction

TACP

Job Title

A483/A489 Newtown Bypass Drawing Title

**Environmental Statement** Geology and Soils Relic Land Slip Areas Sheet 1 of 4

| Date C                  | OCT 2014               | Drawn by | FS    |
|-------------------------|------------------------|----------|-------|
| Scale at A3<br>1:5,000  | Scale at A1<br>1:2,500 | Checked  | MB    |
| Drawing Status<br>FINAL |                        | Approved | JW    |
| F                       | INAL                   |          |       |
| Job No                  | Figure No              |          | Issue |