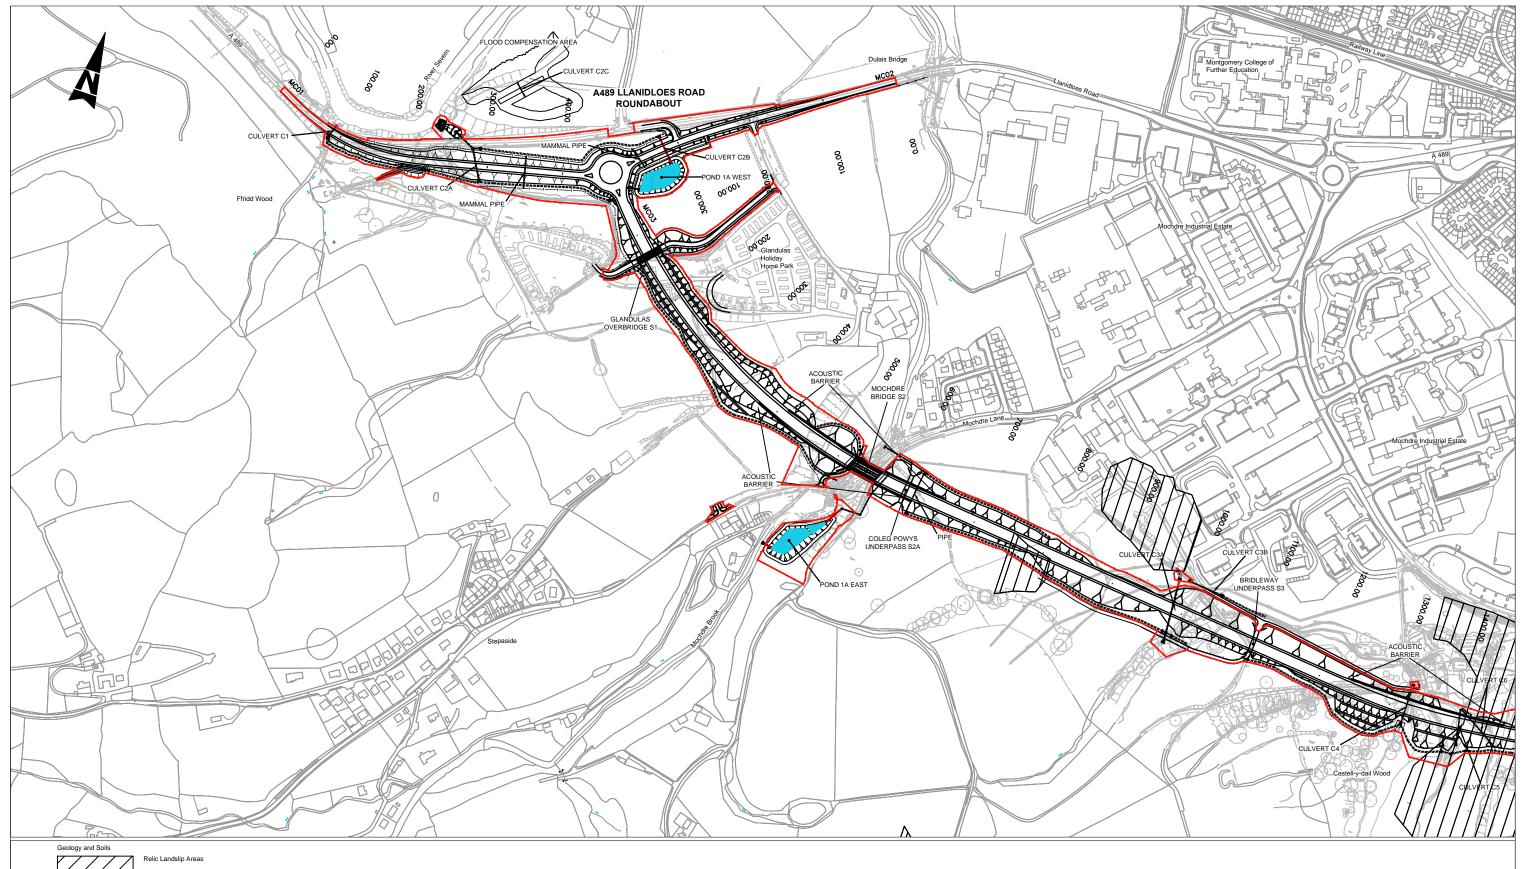

GRIFFITHS
civil engineering and construction

TACP

Job Title

A483/A489 Newtown Bypass Drawing Title

**Environmental Statement** Geology and Soils Relic Land Slip Areas Sheet 1 of 4

| Date C                  | OCT 2014               | Drawn by | FS    |
|-------------------------|------------------------|----------|-------|
| Scale at A3<br>1:5,000  | Scale at A1<br>1:2,500 | Checked  | MB    |
| Drawing Status<br>FINAL |                        | Approved | JW    |
| F                       | INAL                   |          |       |
| Job No                  | Figure No              |          | Issue |

© Hawlfraint a hawliau cronfa ddata'r Goron 2014. Rhif Trwydded yr Arolwg Ordnans 100021874.

Llywodraeth Cymru

GRIFFITHS
civil engineering and construction

Job Title

A483/A489 Newtown Bypass Drawing Title

Environmental Statement Geology and Soils Relic Land Slip Areas Sheet 2 of 4

| Date                    | T 2014                 | Drawn by | FS    |
|-------------------------|------------------------|----------|-------|
| Scale at A3<br>1:5,000  | Scale at A1<br>1:2,500 | Checked  | МВ    |
| Drawing Status<br>FINAL |                        | Approved | JW    |
| Job No                  | Figure No              |          | Issue |
| 60597                   | 9.3b                   |          | -     |