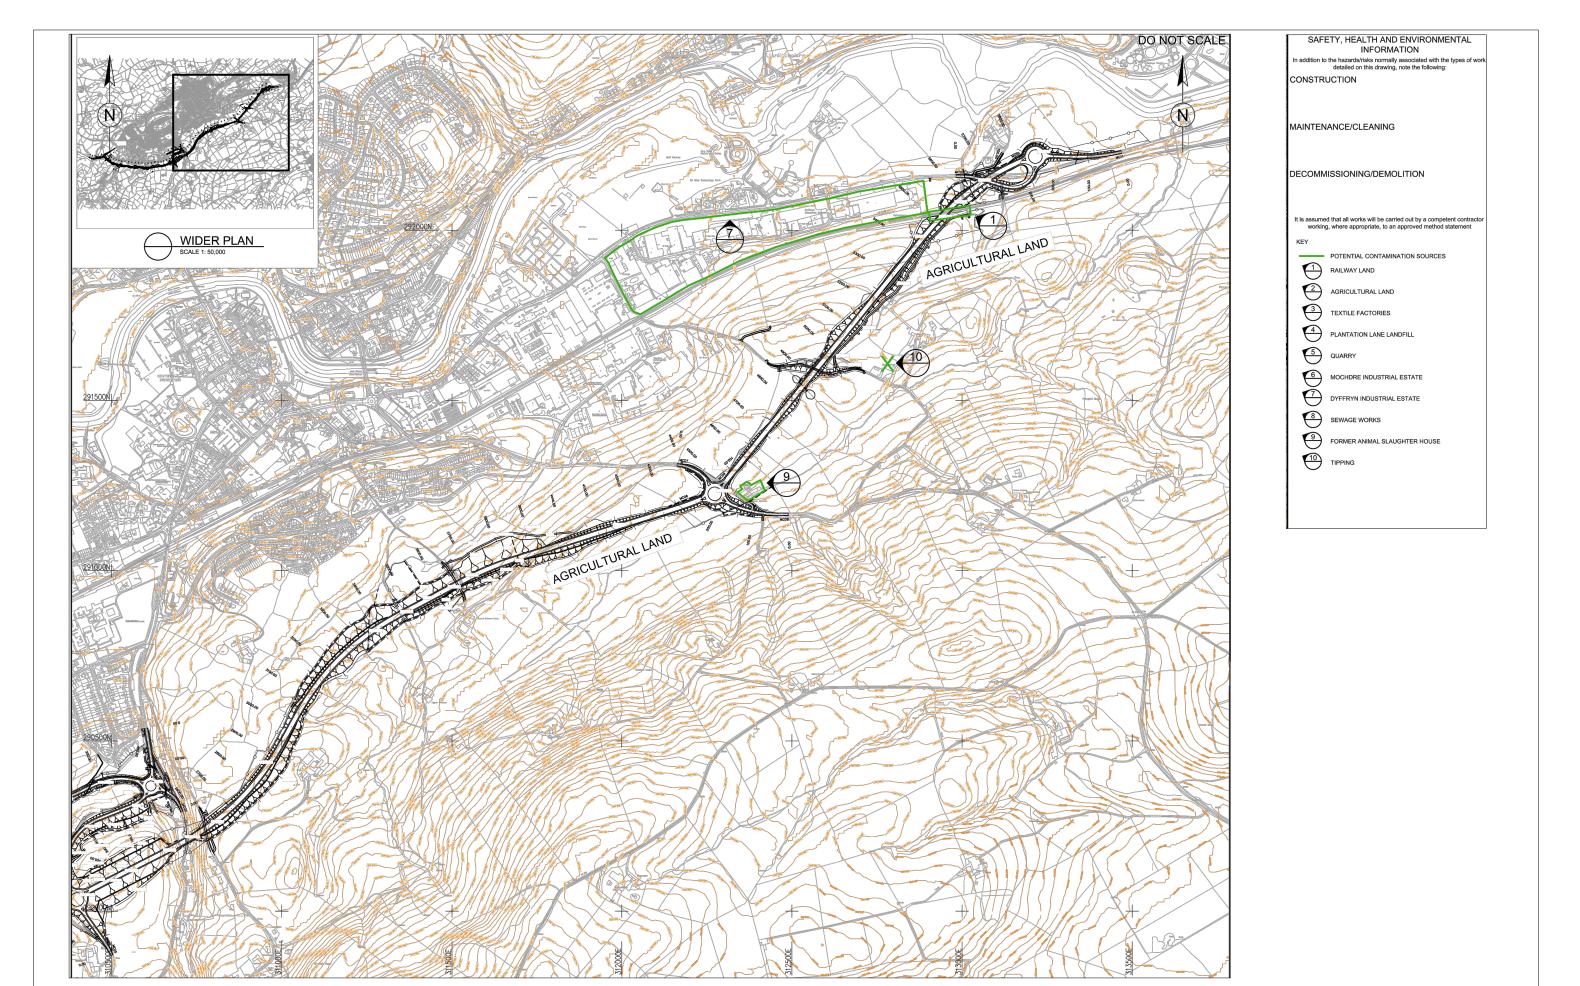

A483/A489 Newtown Bypass

Job Title

**Environmental Statement** Geology and Soils Potential Contamination Sources - Eastern Section Sheet 2 of 2

Drawing Title

| Date OC              | T 2014    | Drawn by | JSD   |
|----------------------|-----------|----------|-------|
| Scale at A3<br>Not t | o Scale   | Checked  | DD    |
| Drawing Status FIN   | AL        | Approved | SW    |
| Job No               | Figure No |          | Issue |
| 60597                | 9.1b      |          | -     |