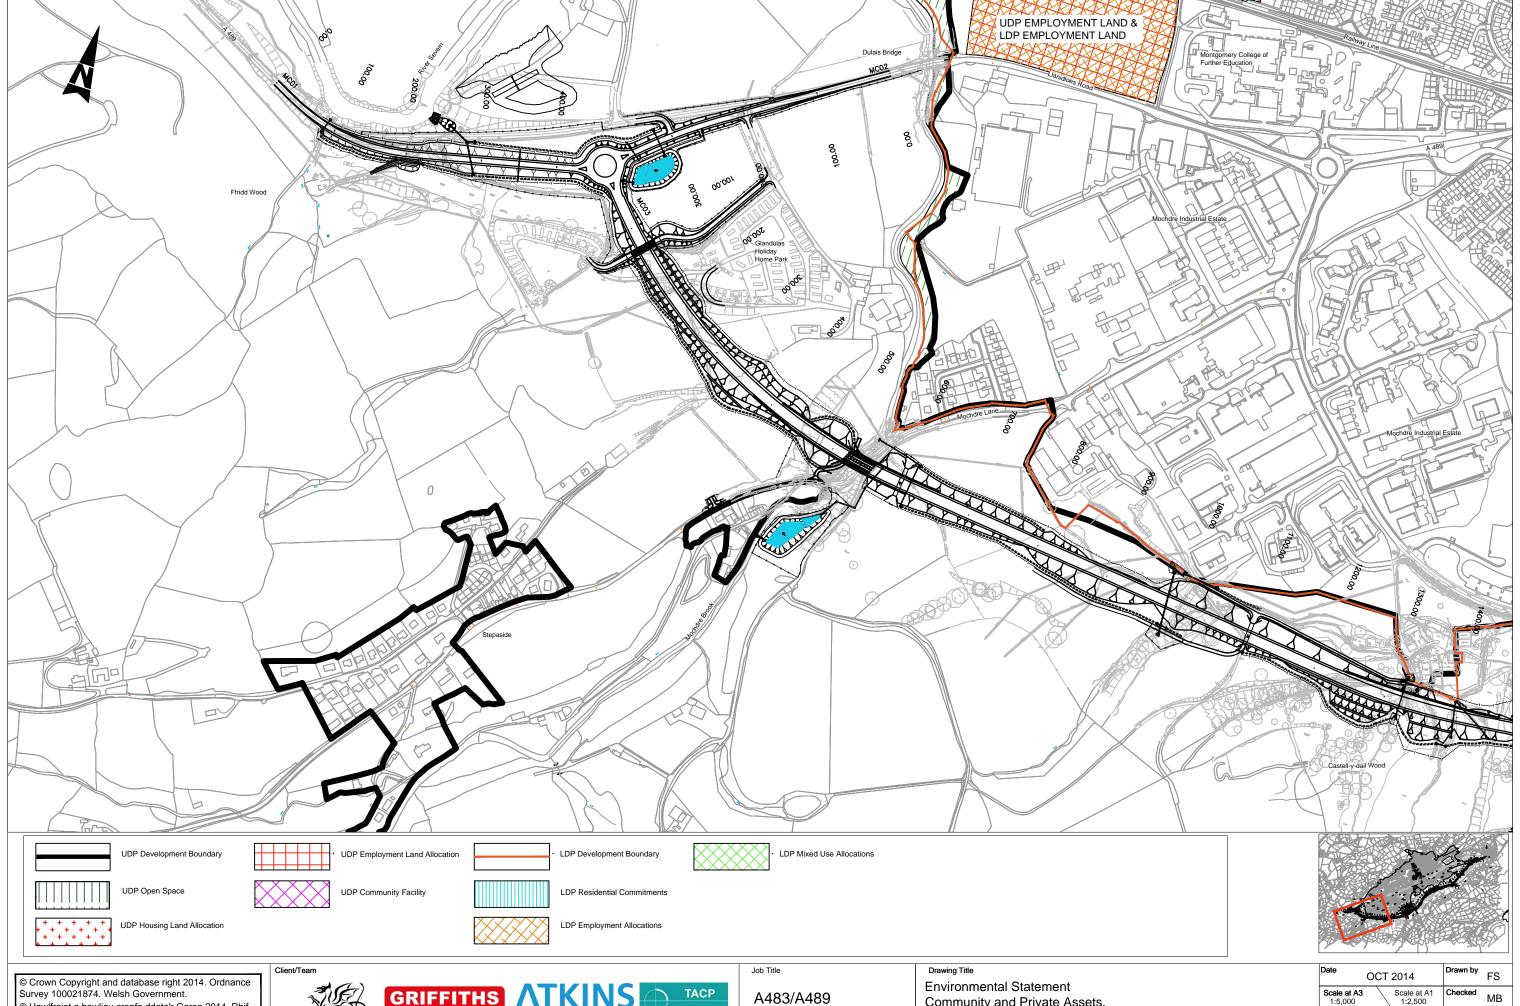

© Hawlfraint a hawliau cronfa ddata'r Goron 2014. Rhif

Trwydded yr Arolwg Ordnans 100021874.

Llywodraeth Cymru Welsh Government

Newtown Bypass

Community and Private Assets, Impacts on private property, land used by the community and development land. Sheet 1 of 4

| Date OC                | CT 2014                | Drawn by | FS    |
|------------------------|------------------------|----------|-------|
| Scale at A3<br>1:5,000 | Scale at A1<br>1:2,500 | Checked  | МВ    |
| Drawing Status FINAL   |                        | Approved | JW    |
| Job No                 | Figure No              | •        | Issue |
| 60597                  | 13.1a                  |          | -     |