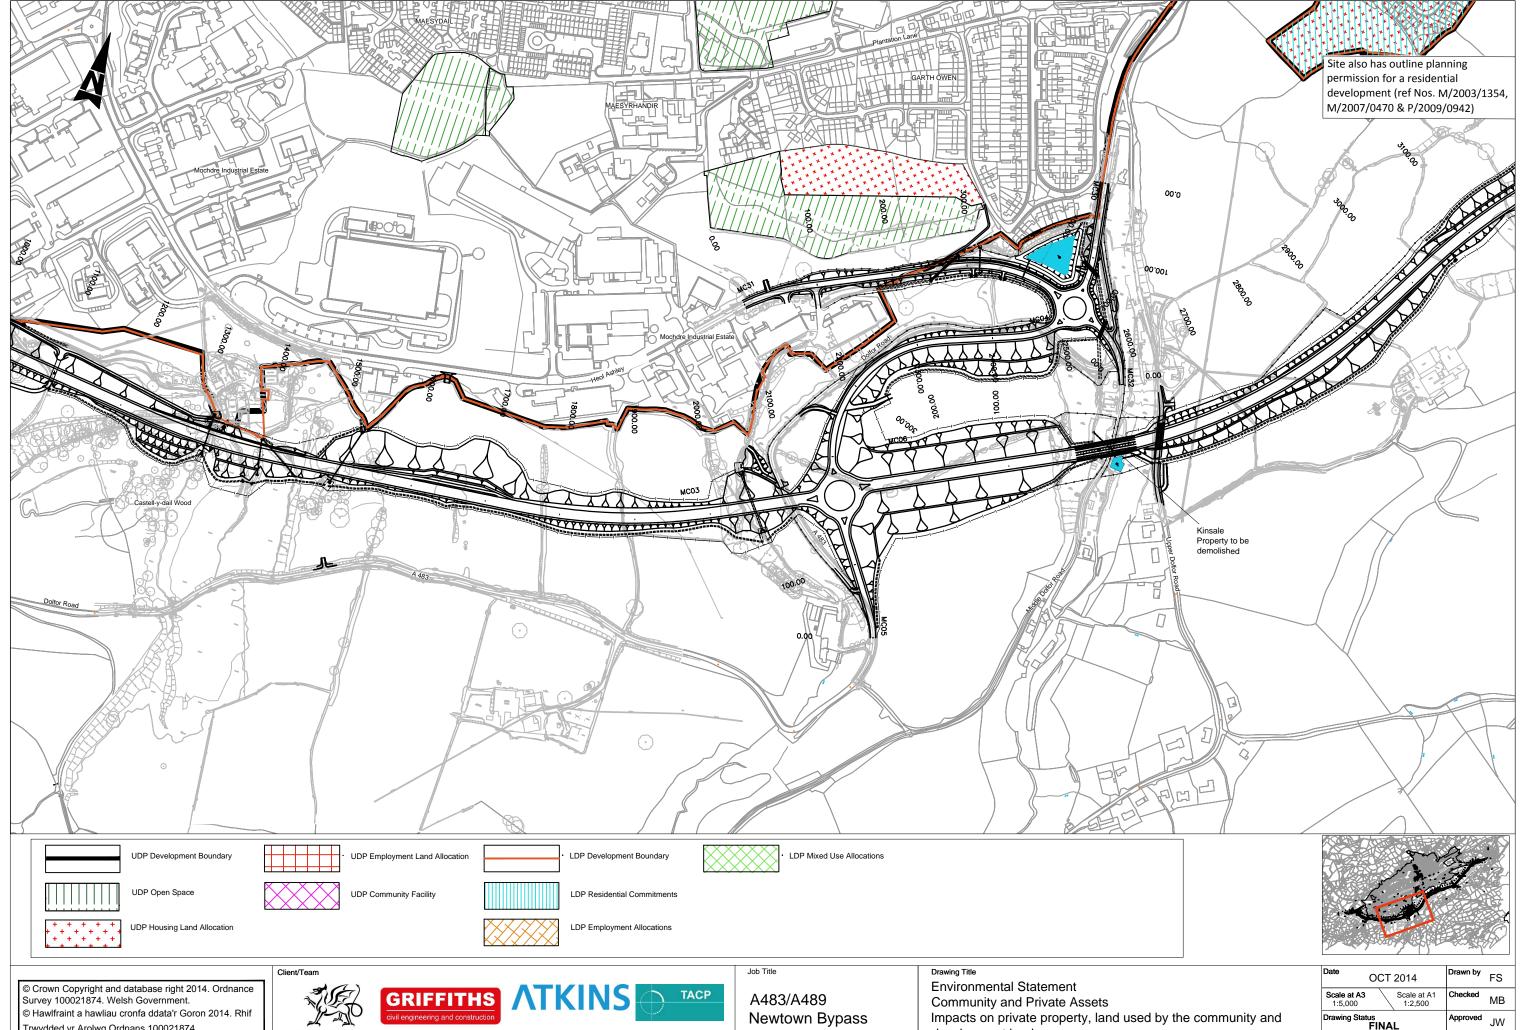

Trwydded yr Arolwg Ordnans 100021874.

Llywodraeth Cymru

Welsh Government

development land. Sheet 2 of 4

| 2014                   | Drawn by | FS                                               |
|------------------------|----------|--------------------------------------------------|
| Scale at A1<br>1:2,500 | Checked  | МВ                                               |
| Drawing Status FINAL   |          | JW                                               |
| Figure No              |          | Issue                                            |
| 13.1b                  |          | ı                                                |
|                        | 1:2,500  | Scale at A1 1:2,500 Checked  Approved  Figure No |