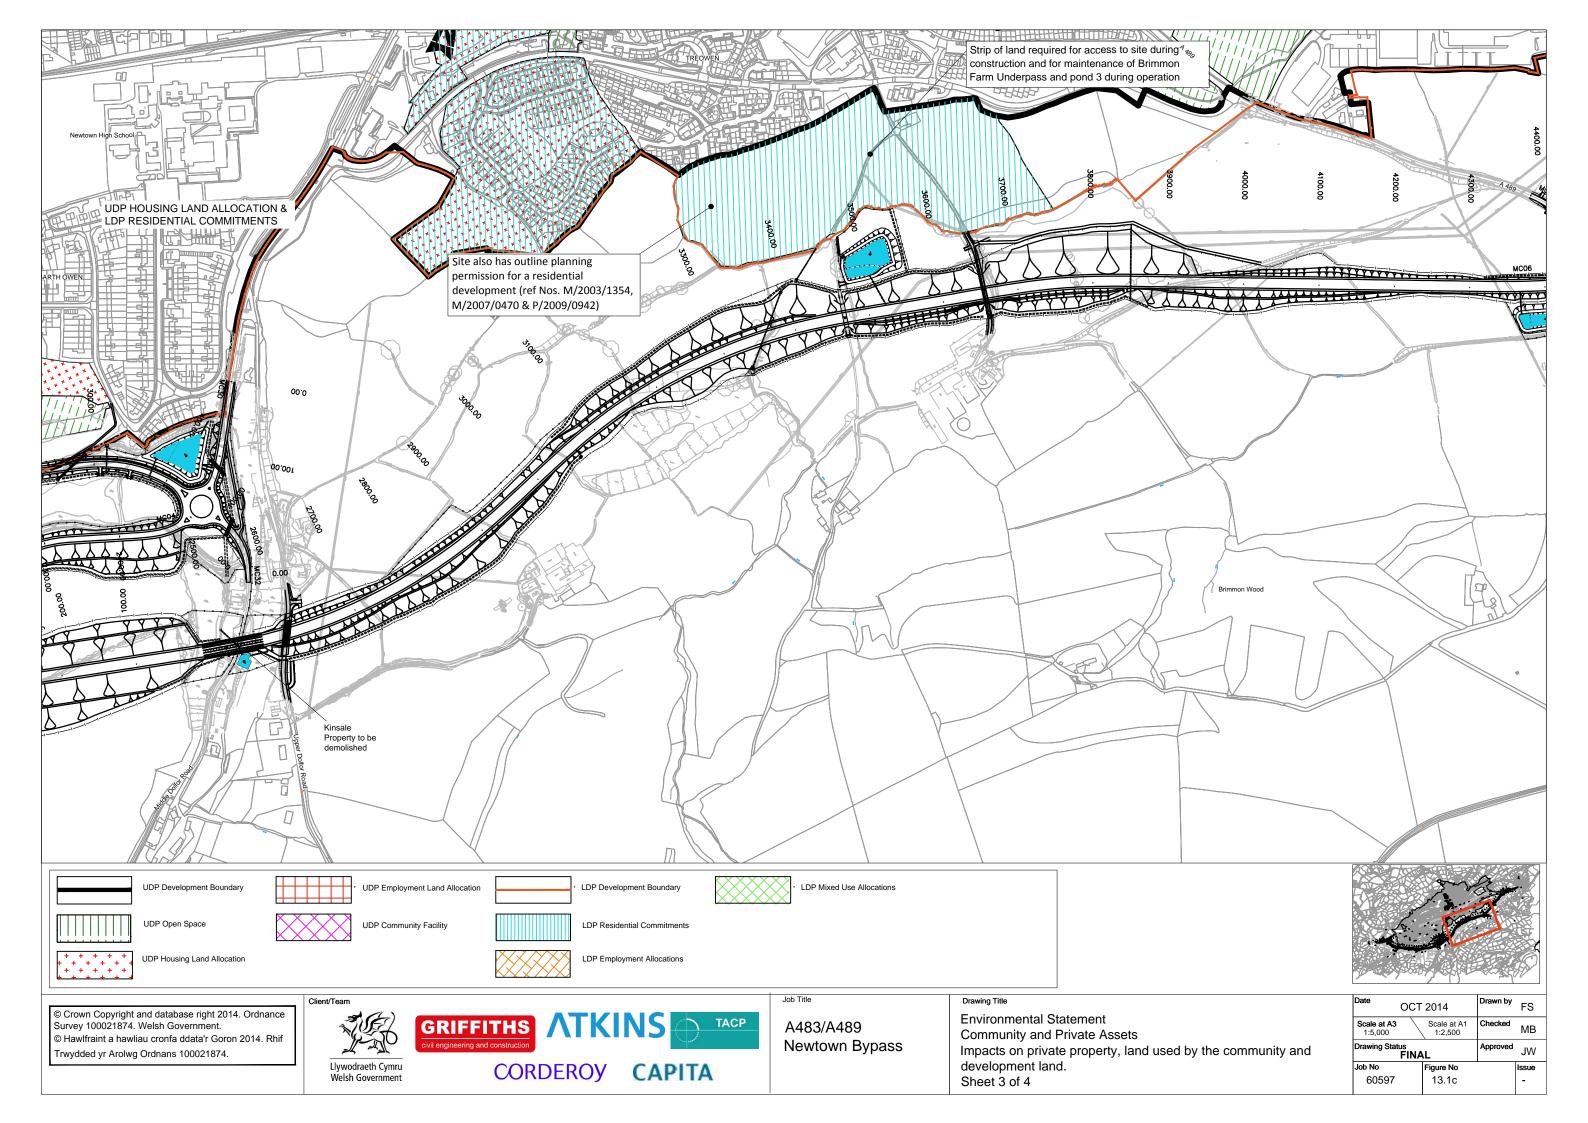

| 13.1a                  |          | -     |



Trwydded yr Arolwg Ordnans 100021874.

Llywodraeth Cymru

Welsh Government



development land. Sheet 2 of 4

| 2014                   | Drawn by | FS                                               |
|------------------------|----------|--------------------------------------------------|
| Scale at A1<br>1:2,500 | Checked  | МВ                                               |
| Drawing Status FINAL   |          | JW                                               |
| Figure No              |          | Issue                                            |
| 13.1b                  |          | ı                                                |
|                        | 1:2,500  | Scale at A1 1:2,500 Checked  Approved  Figure No |