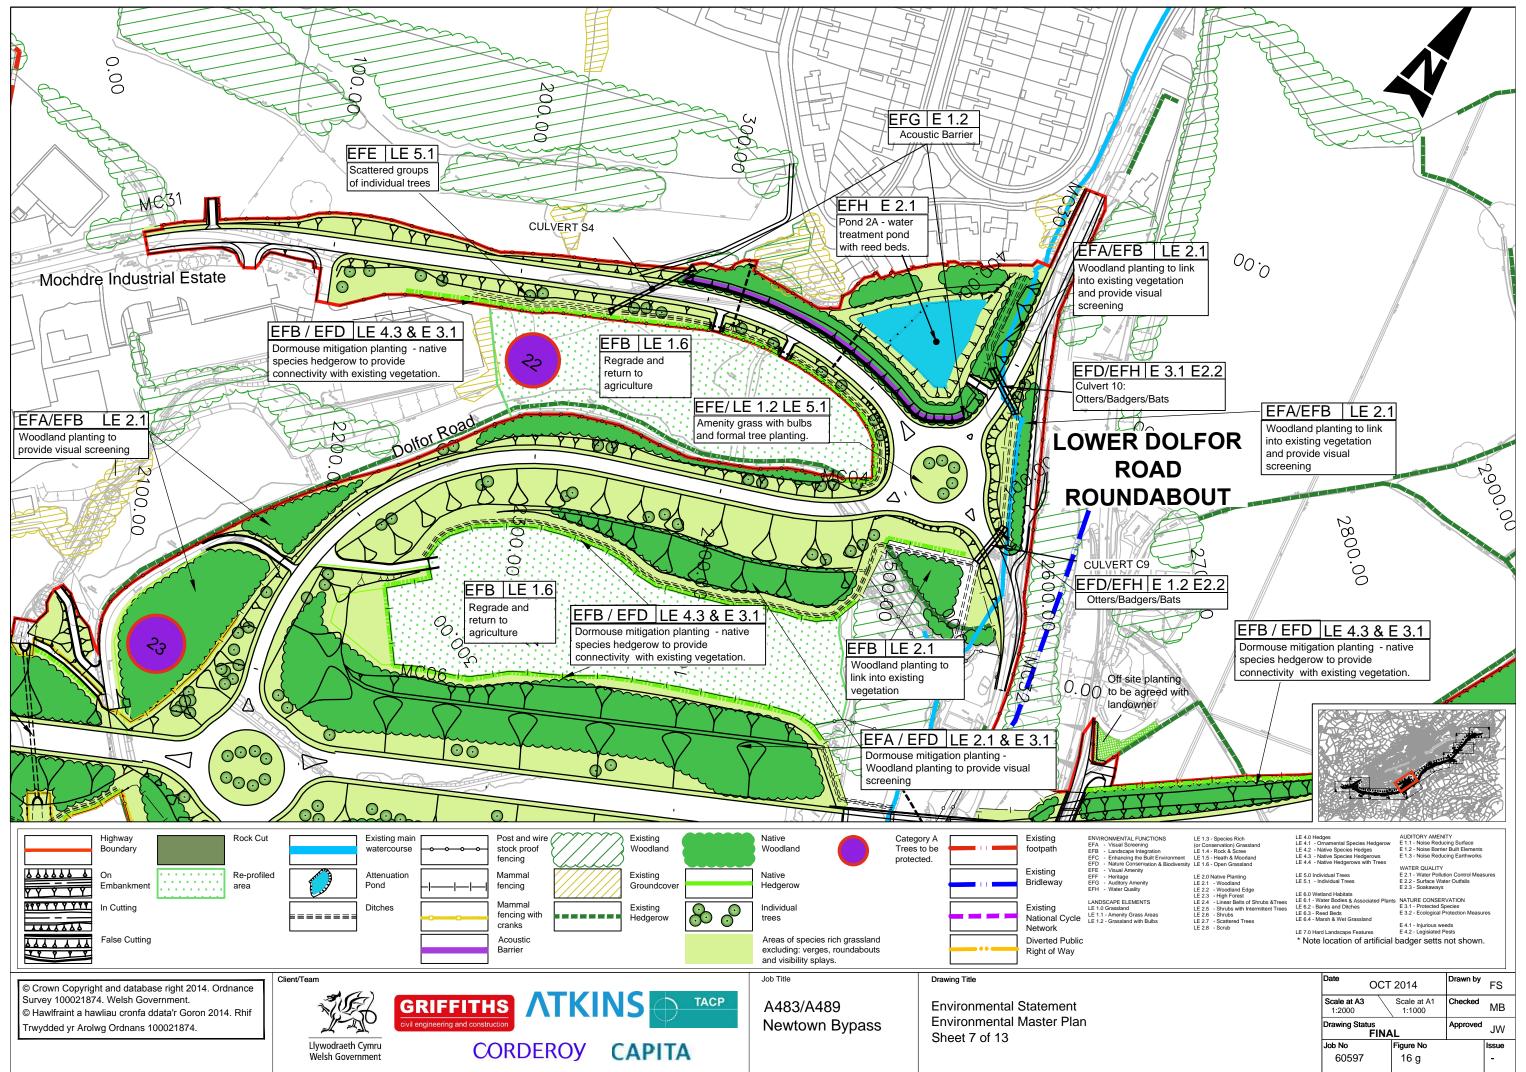

JW    |
| Job No                 | Figure No             |          | Issue |
| 60597                  | 16 d                  |          | -     |



| Date OC               | T 2014                | Drawn by | FS    |
|-----------------------|-----------------------|----------|-------|
| Scale at A3<br>1:2000 | Scale at A1<br>1:1000 | Checked  | MB    |
| Drawing Status<br>FIN | IAL                   | Approved | JW    |
| Job No                | Figure No             |          | Issue |
| 60597                 | 16 e                  |          | -     |



| 1:2000                 | 1:1000    |  |   |
|------------------------|-----------|--|---|
| Drawing Status<br>FINA | Approved  |  |   |
| Job No                 | Figure No |  | ŀ |
| 60597                  | 16 f      |  |   |



| ate (                | 4                | Drawn by | FS    |
|----------------------|------------------|----------|-------|
| cale at A3<br>1:2000 | le at A1<br>1000 | Checked  | MB    |
| awing Statu          |                  | Approved | JW    |
| b No                 | re No            | -        | Issue |
|                      | 6 a              |          |       |



| C                     | OCT 2014              |          | FS    |
|-----------------------|-----------------------|----------|-------|
| Scale at A3<br>1:2000 | Scale at A1<br>1:1000 | Checked  | MB    |
| Drawing Status<br>F   | INAL                  | Approved | JW    |
| Job No                | Figure No             |          | Issue |
| 60597                 | 16 h                  |          | -     |