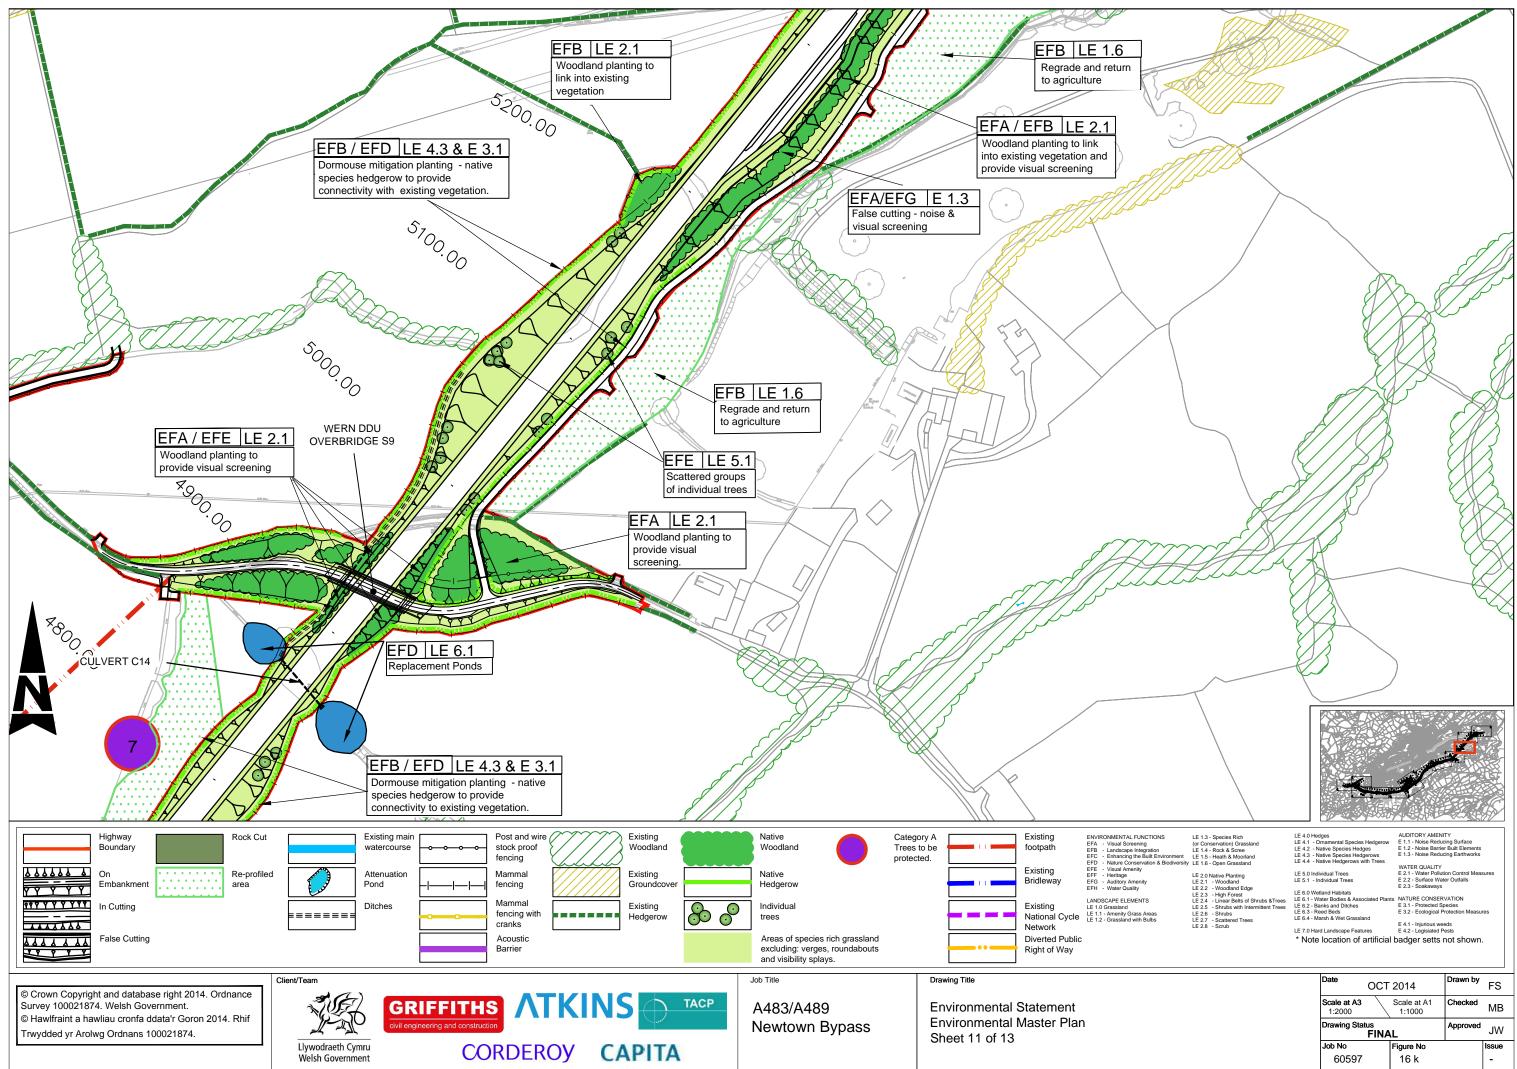

| Date OCT                | 2014                  | Drawn by | FS    |
|-------------------------|-----------------------|----------|-------|
| Scale at A3<br>1:2000   | Scale at A1<br>1:1000 | Checked  | MB    |
| Drawing Status<br>FINAL |                       | Approved | JW    |
| Job No                  | Figure No             |          | Issue |
| 60597                   | 16 k                  |          | -     |