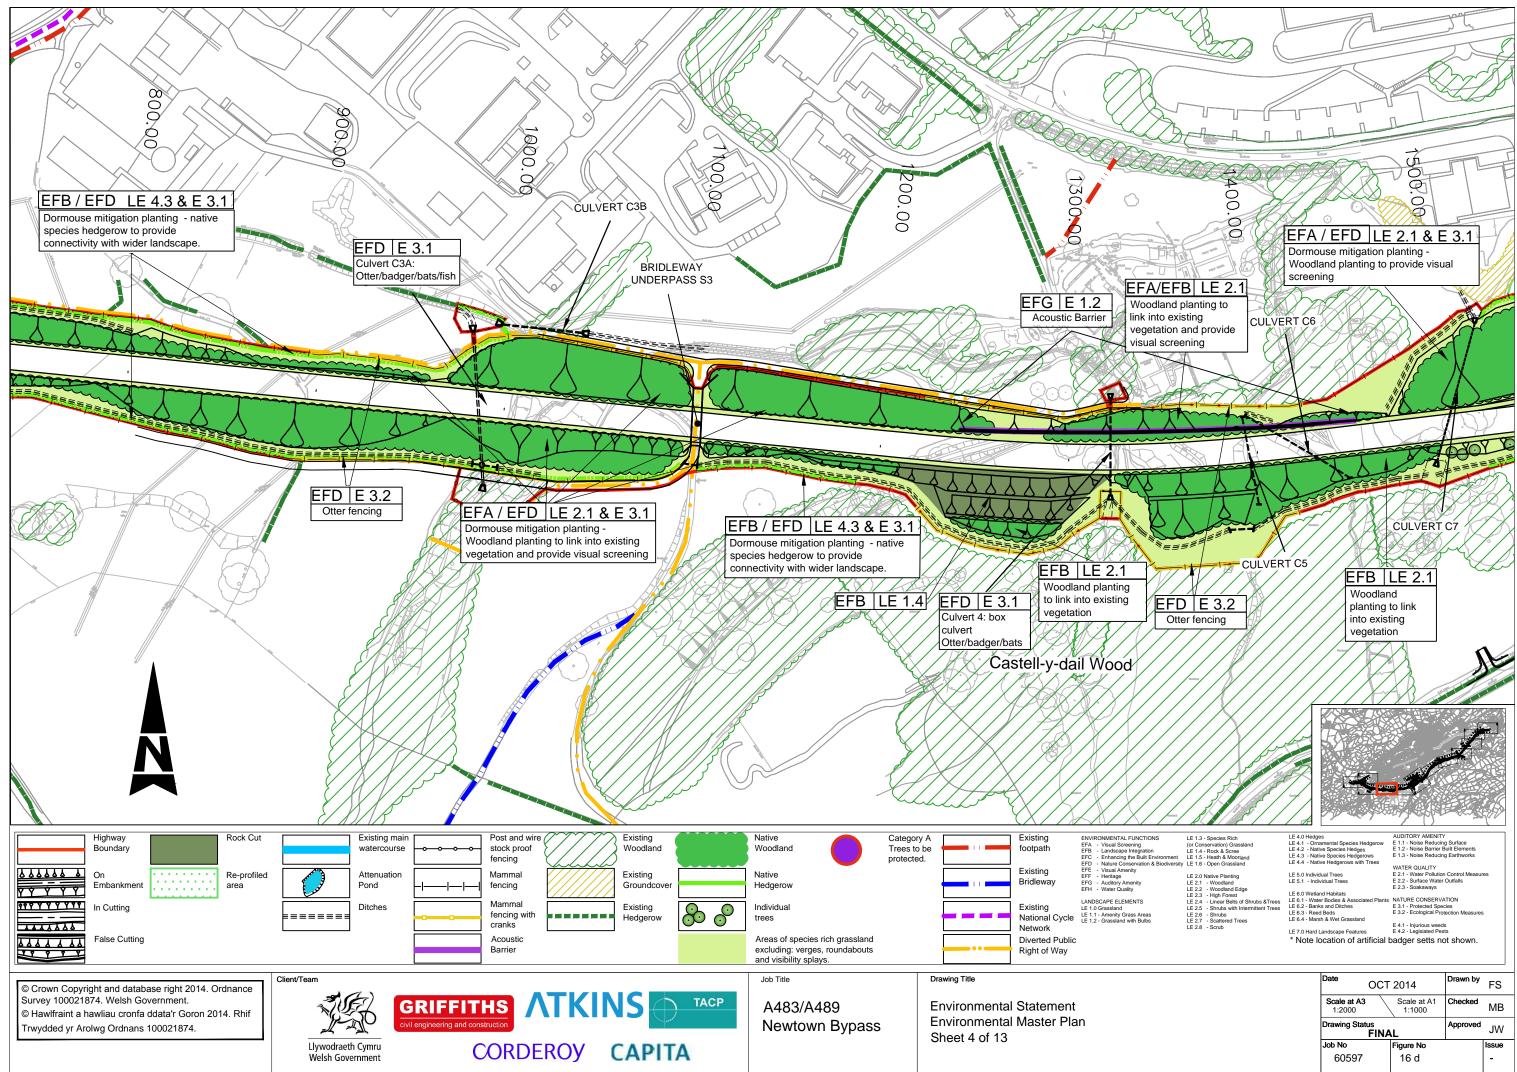

| Date OCT               | 2014                  | Drawn by | FS    |
|------------------------|-----------------------|----------|-------|
| Scale at A3<br>1:2000  | Scale at A1<br>1:1000 | Checked  | MB    |
| Drawing Status<br>FINA | AL.                   | Approved | JW    |
| Job No                 | Figure No             |          | Issue |
| 60597                  | 16 d                  |          | -     |