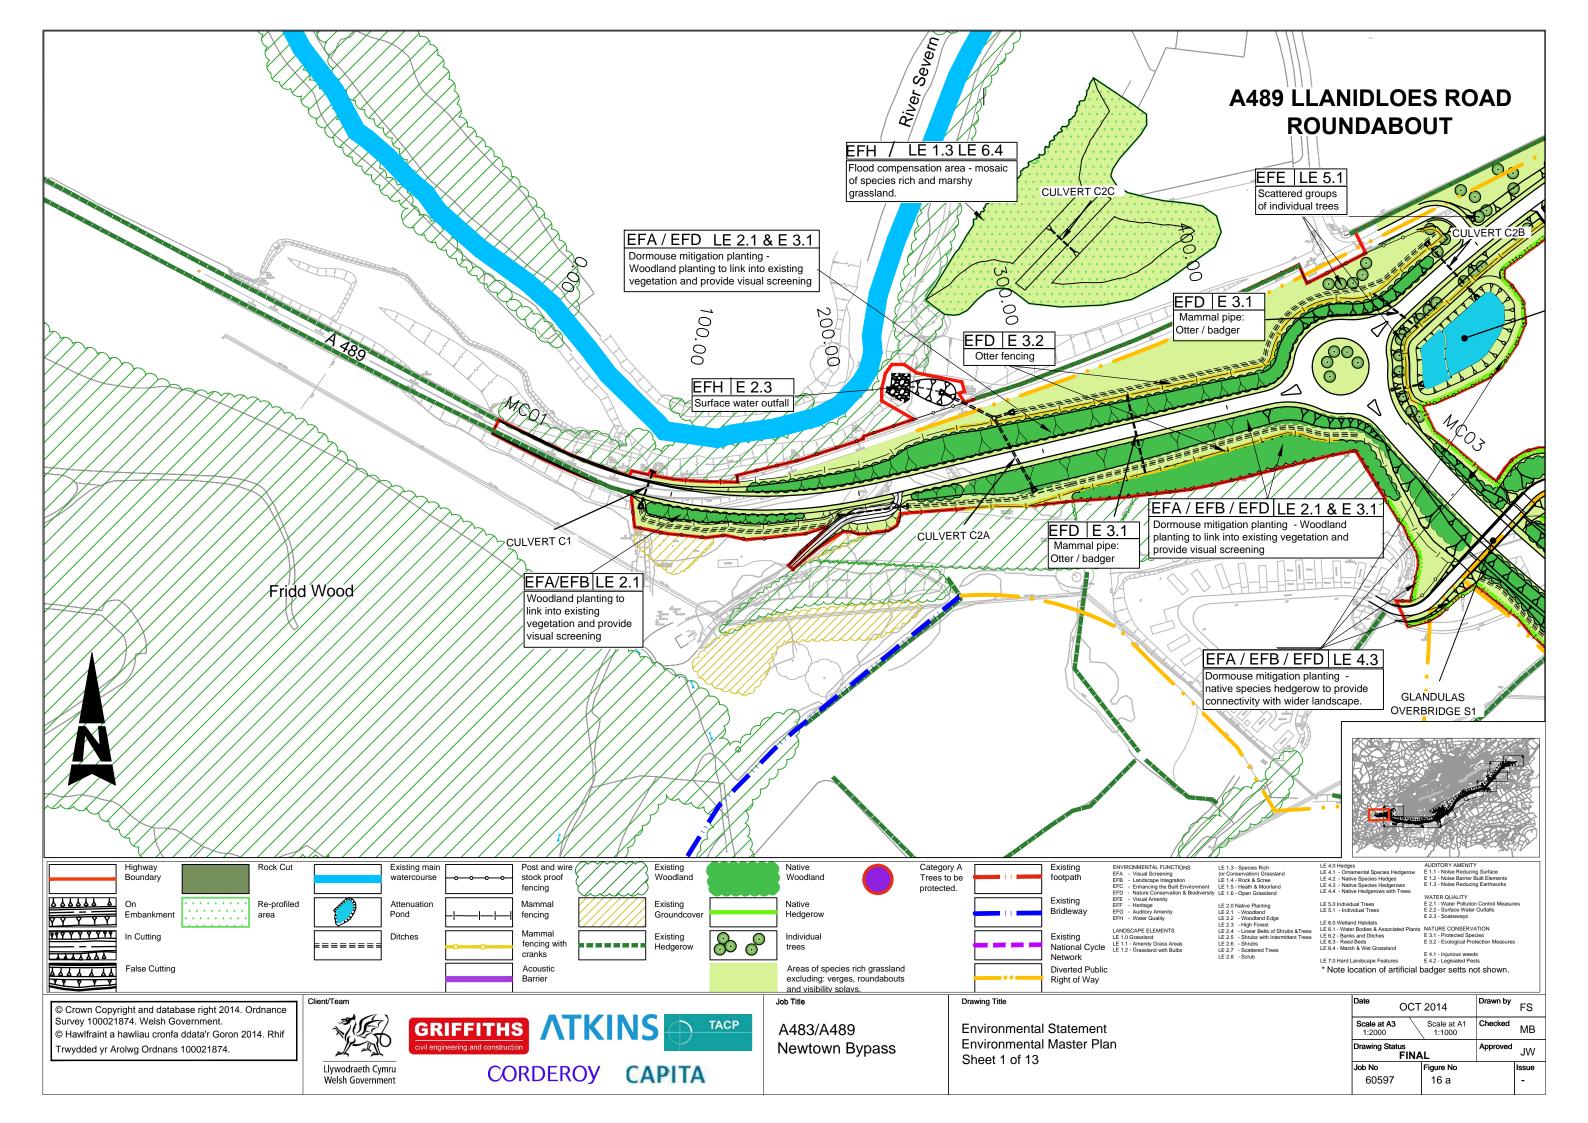

| ate (                | 4                | Drawn by | FS    |
|----------------------|------------------|----------|-------|
| cale at A3<br>1:2000 | le at A1<br>1000 | Checked  | MB    |
| awing Statu          |                  | Approved | JW    |
| b No                 | re No            | -        | Issue |
|                      | 6 a              |          |       |