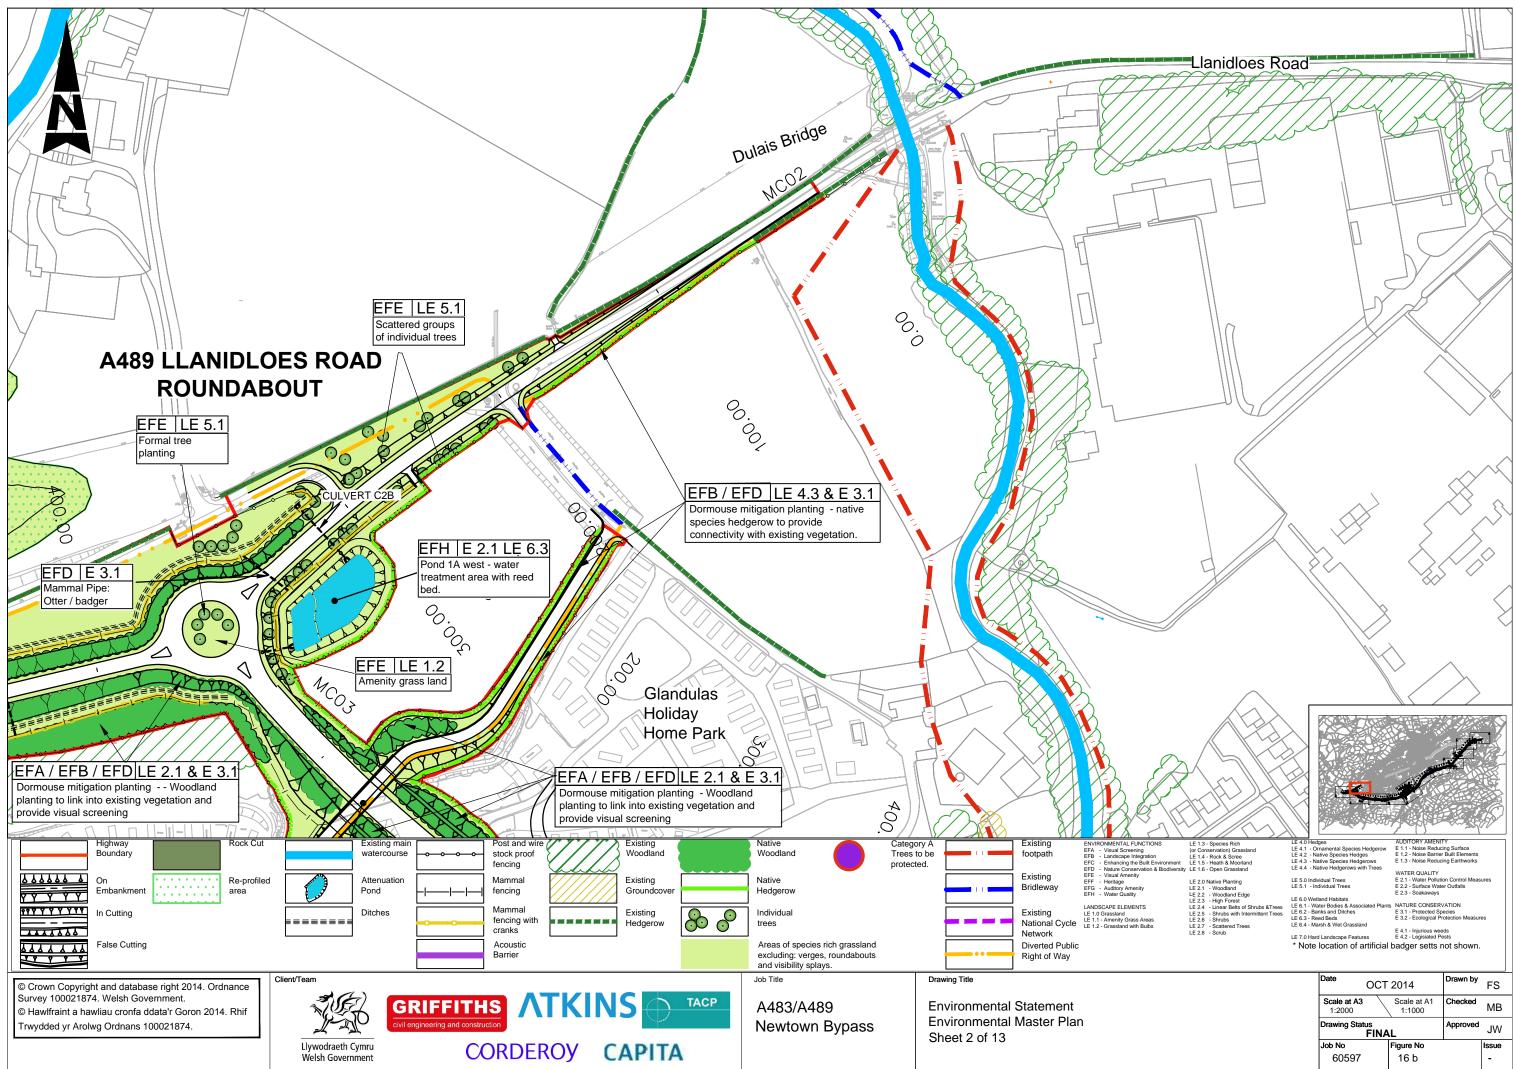

| Date OCT               | 2014                  | Drawn by | FS    |
|------------------------|-----------------------|----------|-------|
| Scale at A3<br>1:2000  | Scale at A1<br>1:1000 | Checked  | MB    |
| Drawing Status<br>FINA | ۱L                    | Approved | JW    |
| Job No                 | Figure No             |          | Issue |
| 60597                  | 16 b                  |          | -     |