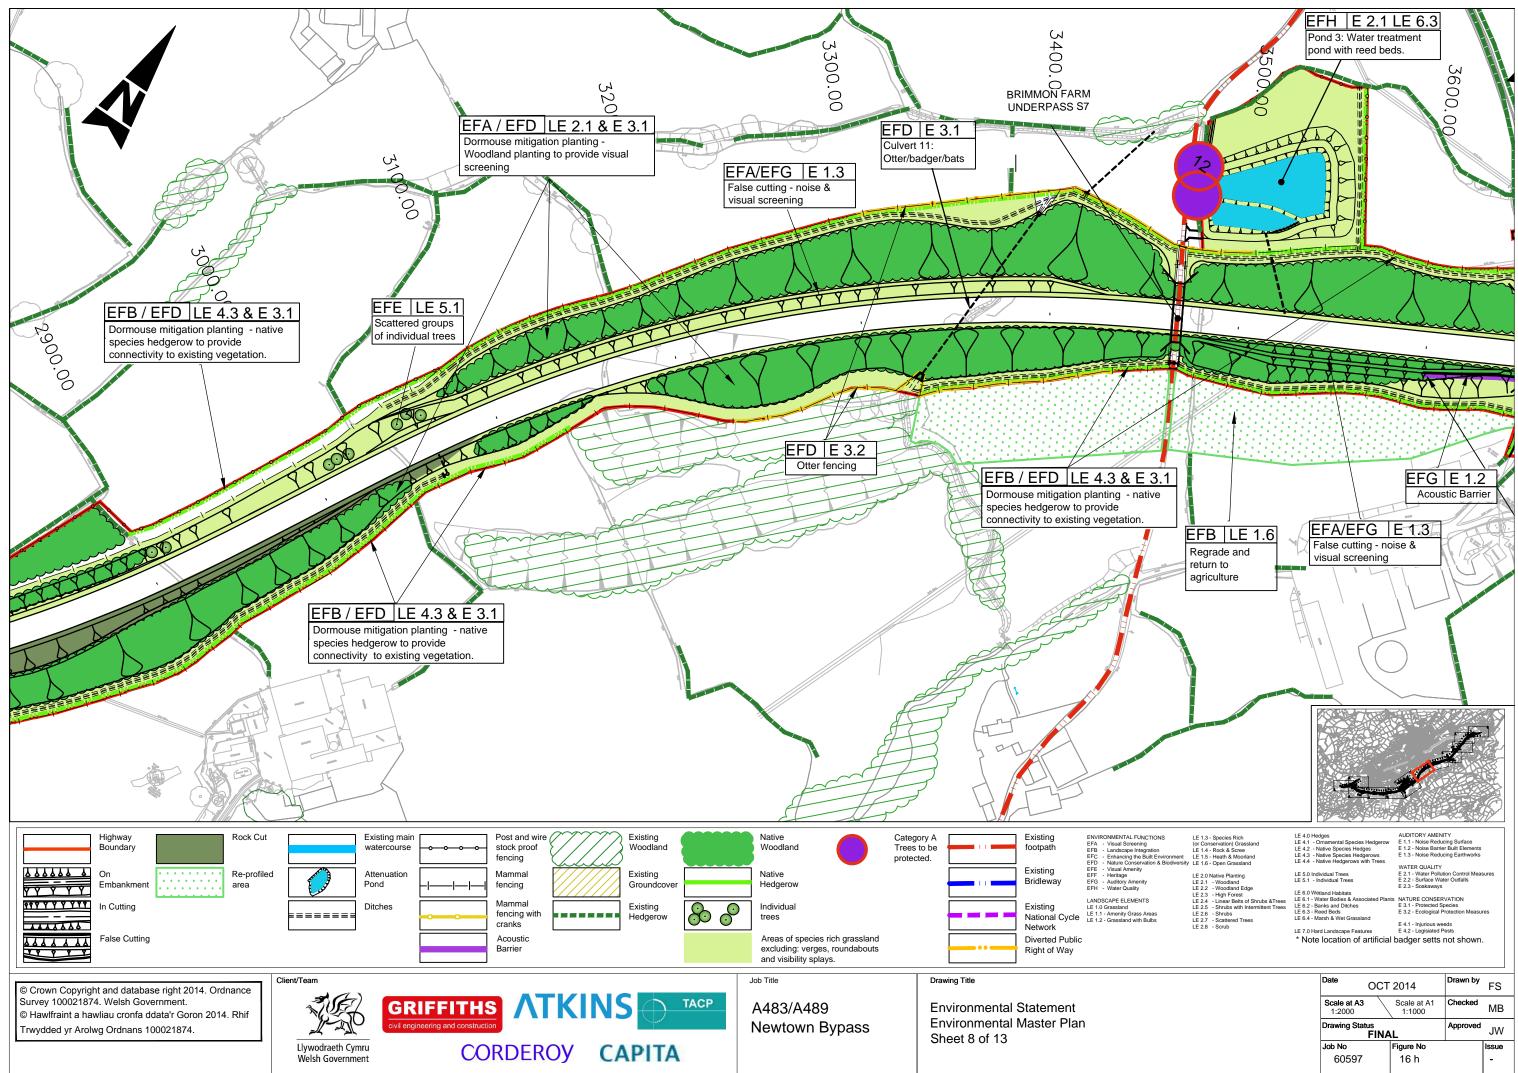

| C                     | OCT 2014              |          | FS    |
|-----------------------|-----------------------|----------|-------|
| Scale at A3<br>1:2000 | Scale at A1<br>1:1000 | Checked  | MB    |
| Drawing Status<br>F   | INAL                  | Approved | JW    |
| Job No                | Figure No             |          | Issue |
| 60597                 | 16 h                  |          | -     |