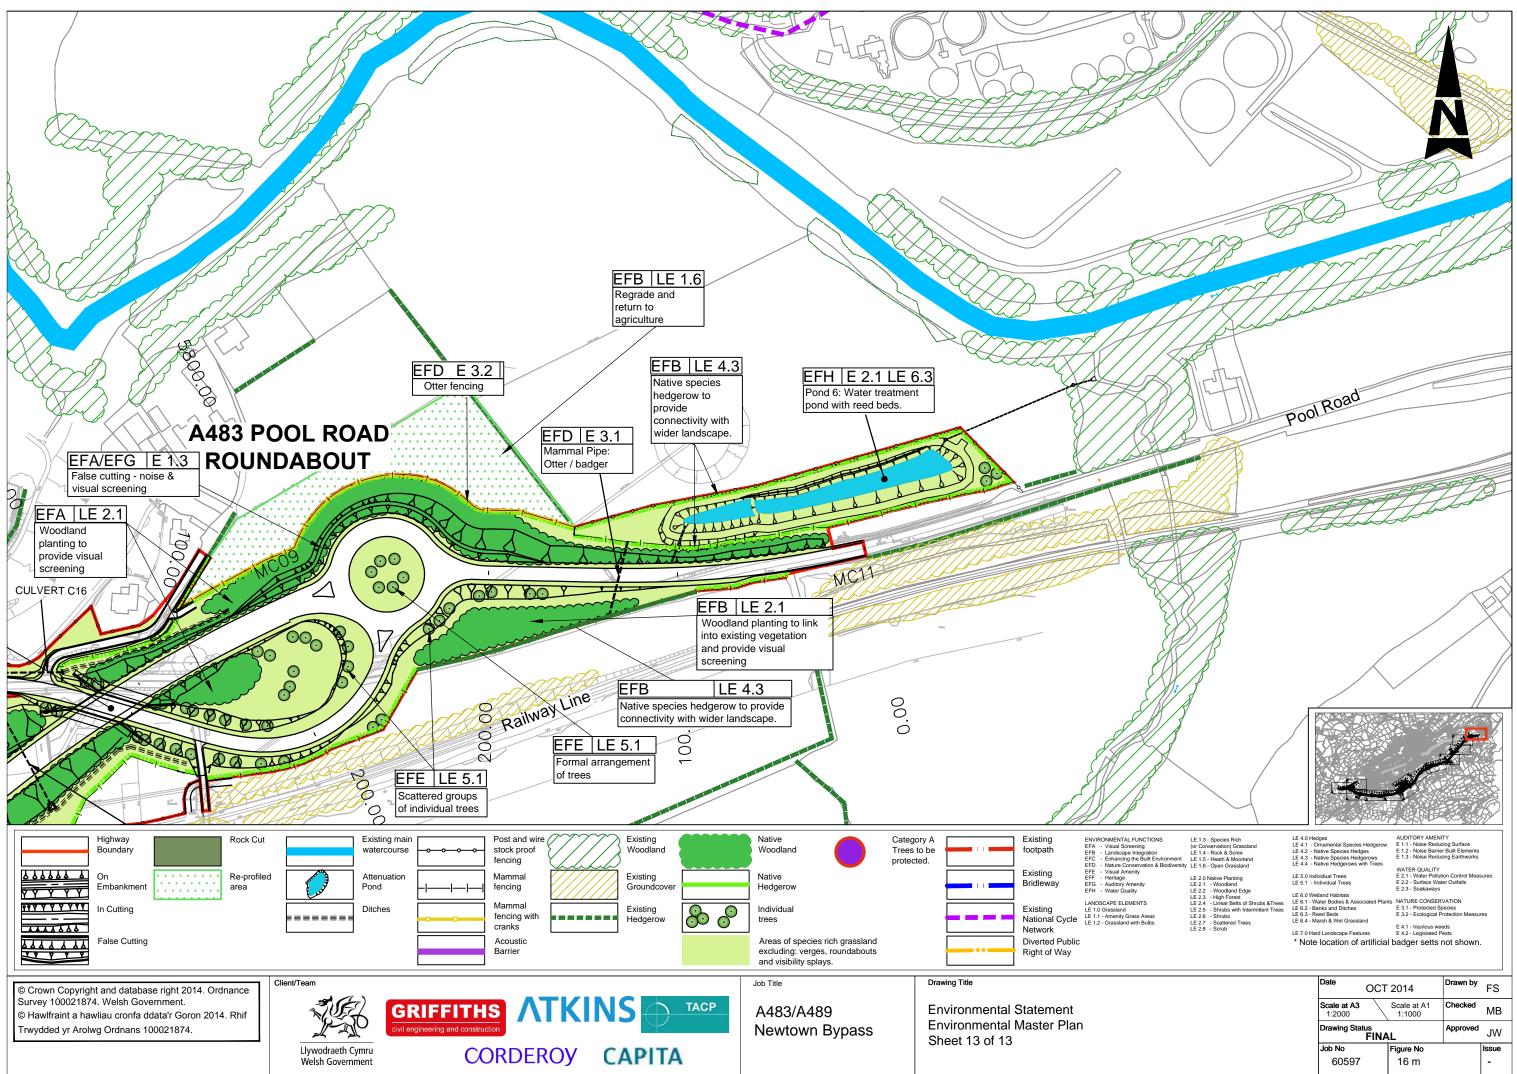

e No             |          | Issue |
| 60597                   | 16 j                  |          | -     |



| Date OCT                | 2014                  | Drawn by | FS    |
|-------------------------|-----------------------|----------|-------|
| Scale at A3<br>1:2000   | Scale at A1<br>1:1000 | Checked  | MB    |
| Drawing Status<br>FINAL |                       | Approved | JW    |
| Job No                  | Figure No             |          | Issue |
| 60597                   | 16 k                  |          | -     |



| Date (                | Drawn by<br>FS |
|-----------------------|----------------|
| Scale at A3<br>1:2000 | Checked MB     |
| Drawing Status<br>F   | Approved JW    |
| Job No                | Issue          |
| 60597                 | -              |



| Date OC             | 2014 Drawn by              | FS    |
|---------------------|----------------------------|-------|
| ale at A3<br>:2000  | Scale at A1 Checked 1:1000 | MB    |
| awing Status<br>FIN | Approved                   | JW    |
| Job No              | Figure No                  | Issue |
| 60597               | 16 m                       | -     |