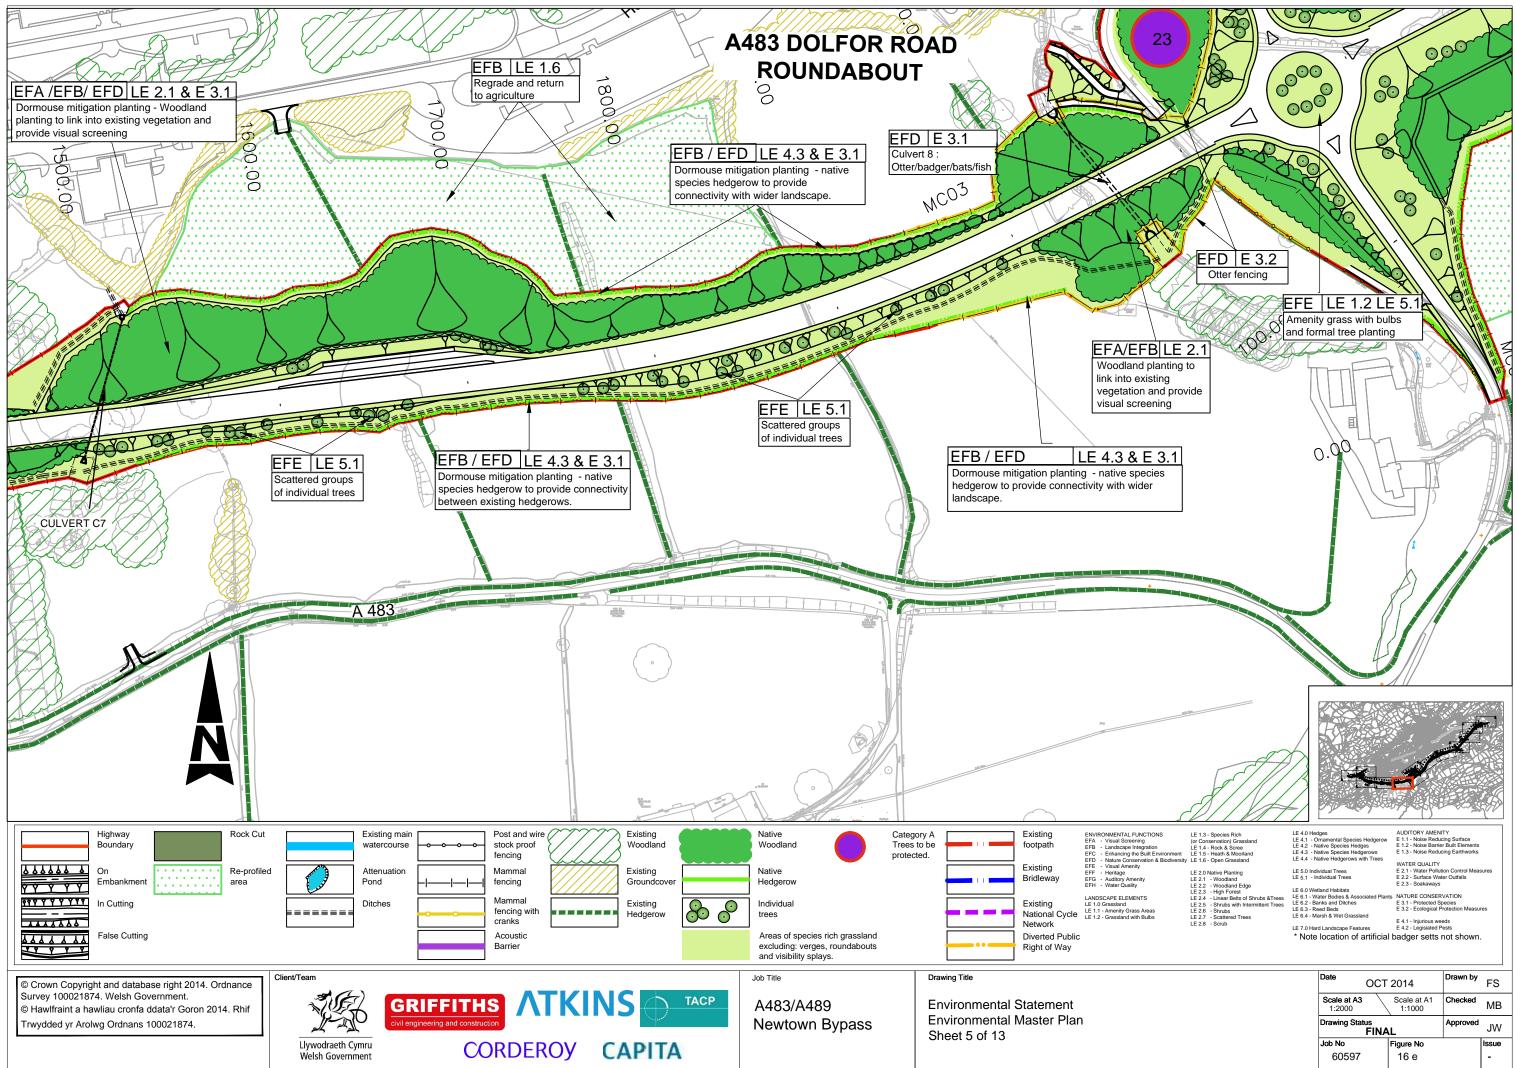

| Date OC               | T 2014                | Drawn by | FS    |
|-----------------------|-----------------------|----------|-------|
| Scale at A3<br>1:2000 | Scale at A1<br>1:1000 | Checked  | MB    |
| Drawing Status<br>FIN | IAL                   | Approved | JW    |
| Job No                | Figure No             |          | Issue |
| 60597                 | 16 e                  |          | -     |