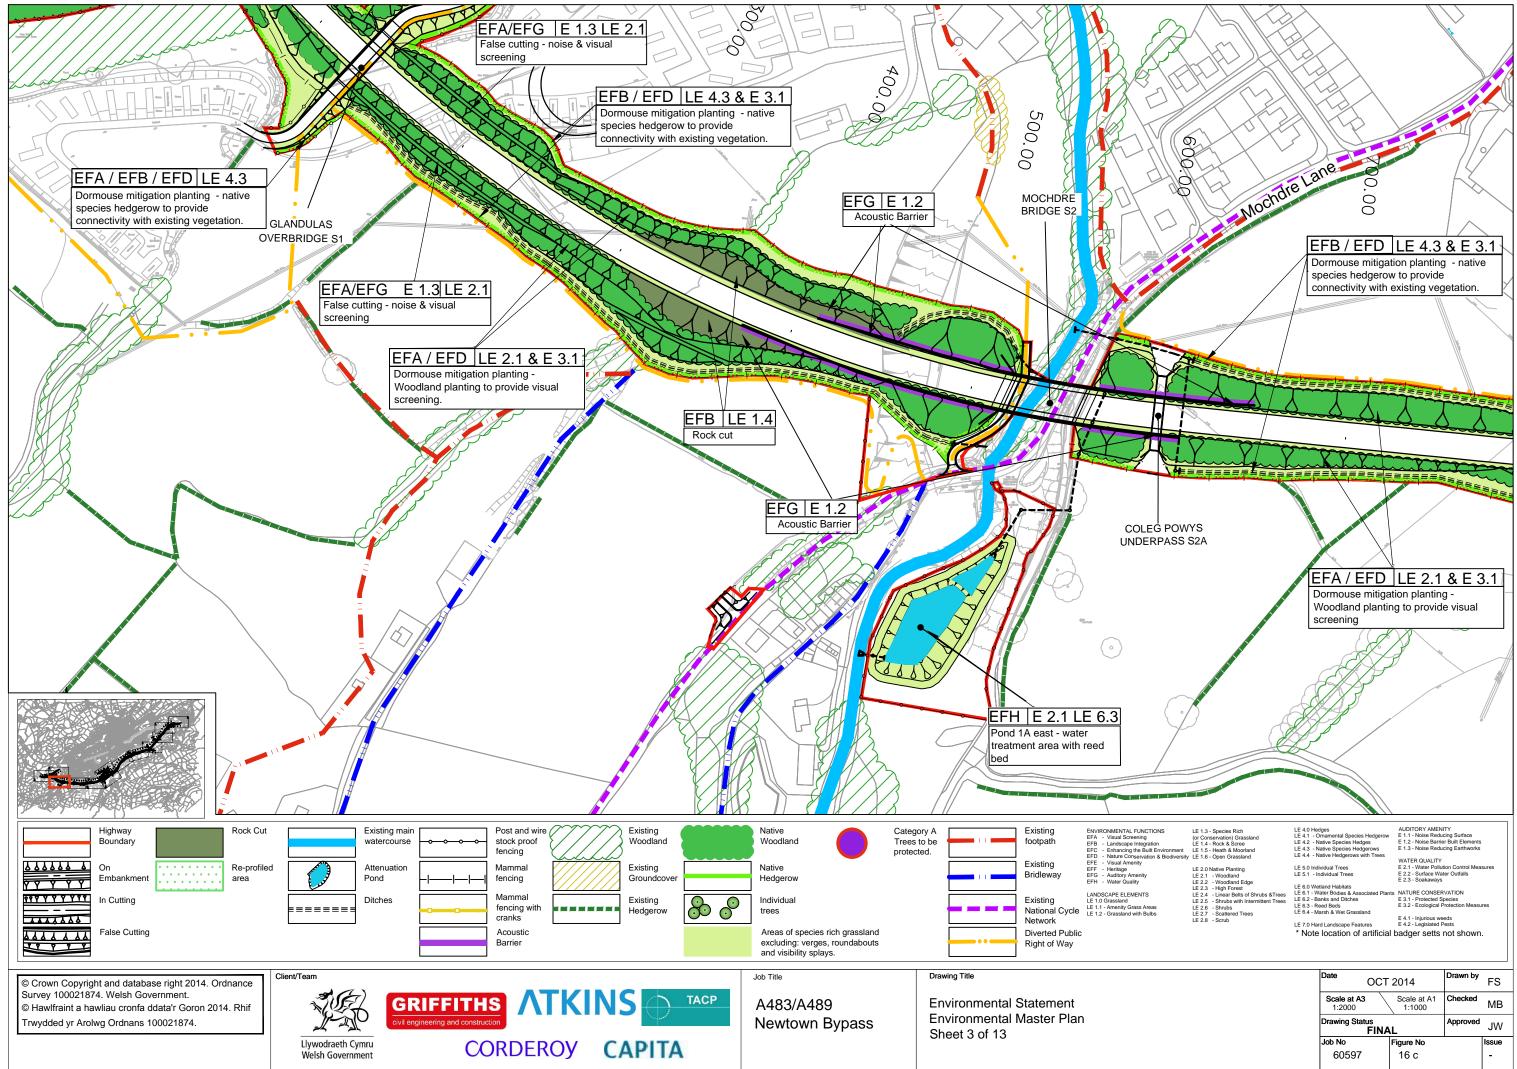

| Date C                | CT 2014               | Drawn by | FS    |
|-----------------------|-----------------------|----------|-------|
| Scale at A3<br>1:2000 | Scale at A1<br>1:1000 | Checked  | MB    |
| Drawing Status<br>F   | INAL                  | Approved | JW    |
| Job No                | Figure No             |          | Issue |
| 60597                 | 16 c                  |          |       |