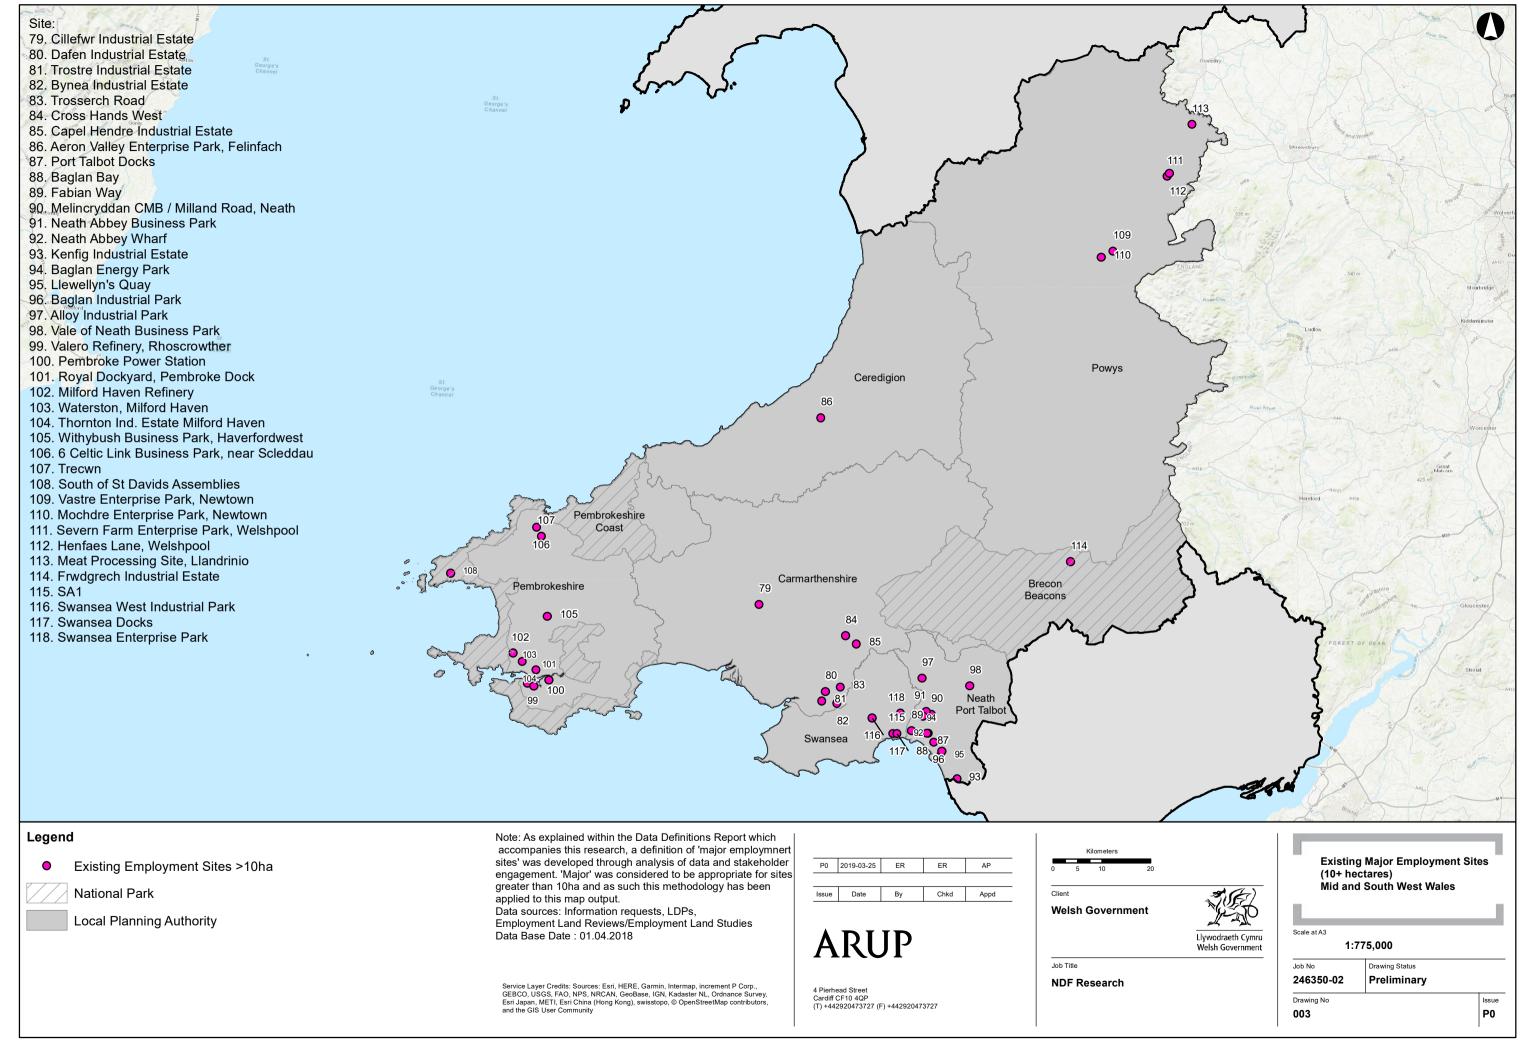

National Park

Local Planning Authority

Note: As explained within the Data Definitions Report which accompanies this research, a definition of 'major employmnert sites' was developed through analysis of data and stakeholder engagement. 'Major' was considered to be appropriate for sites greater than 10ha and as such this methodology has been applied to this map output. Data sources: Information requests, LDPs, Employment Land Reviews/Employment Land Studies

Data Base Date : 01.04.2018

Service Layer Credits: Sources: Esri, HERE, Garmin, Intermap, increment P Corp., GEBCO, USGS, FAO, NPS, NRCAN, GeoBase, IGN, Kadaster NL, Ordnance Survey, Esri Japan, METI, Esri China (Hong Kong), swisstopo, © OpenStreetMap contributor and the GIS User Community