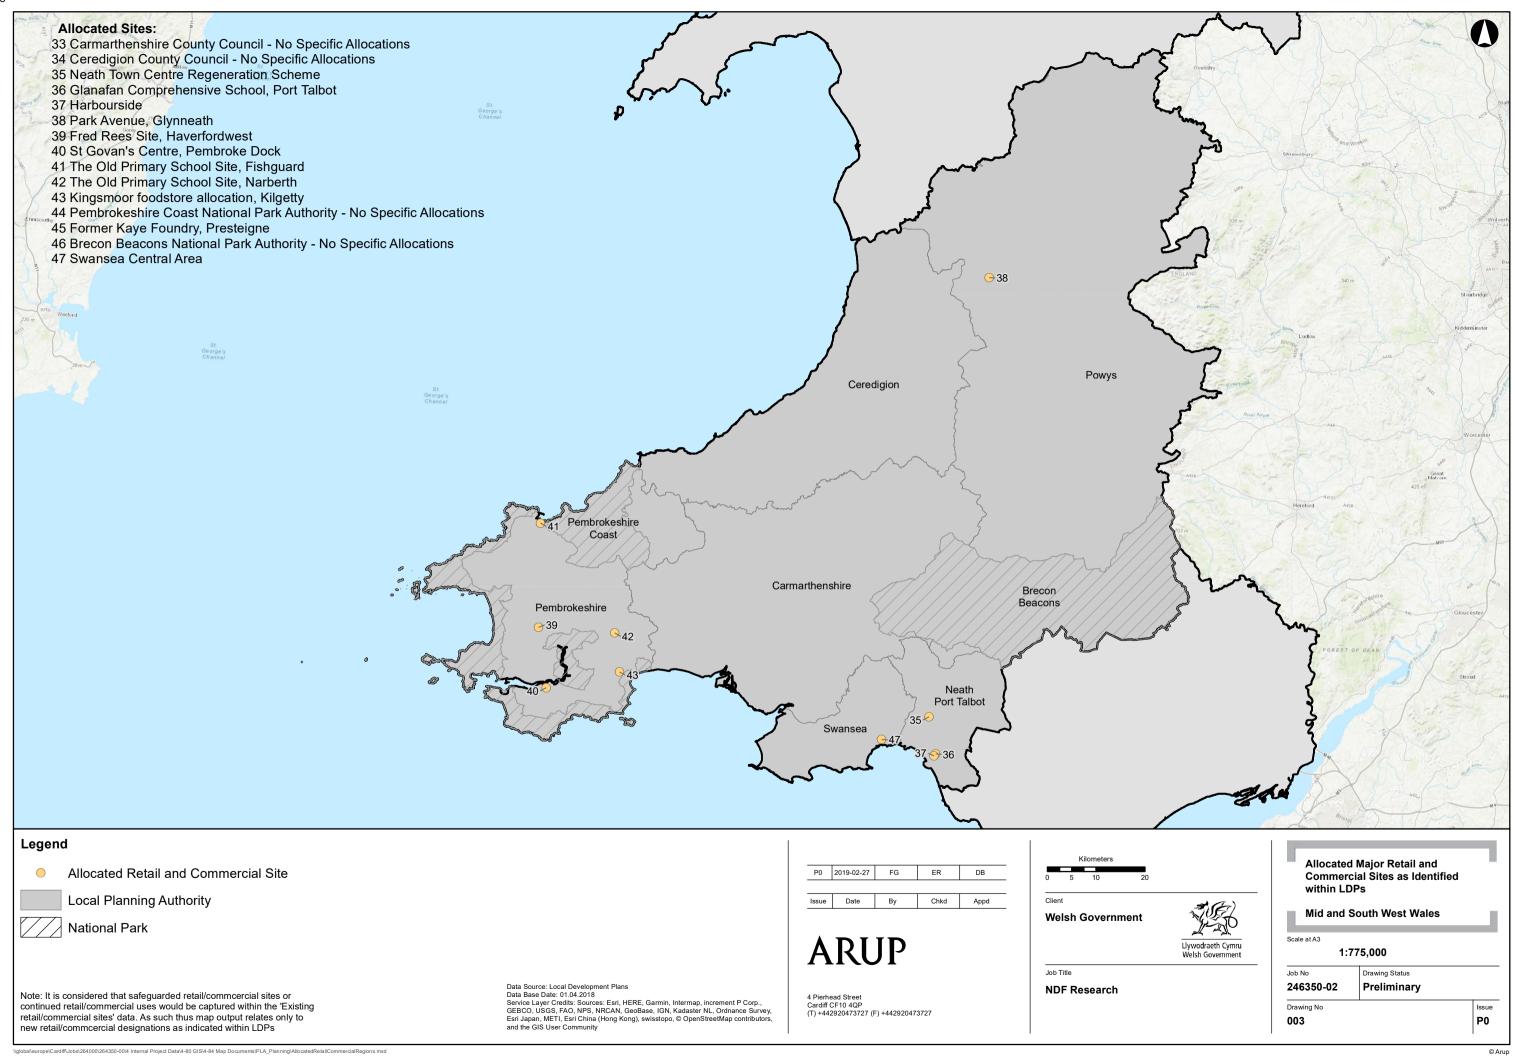

## Allocated Sites:

- 49 Bodelwyddan strategic site (some retail allocated)
- 50 High Street/Queen Street, Rhyl
- 51 Prestatyn Town Centre Redevelopment
- 52 Station Yard Site, Denbigh
- 53 Dobson & Crowther site, Llangollen
- 54 Flintshire County Council No Specific Allocations
- 55 Bangor
- 56 Snowdonia National Park Authority No Specific Allocations