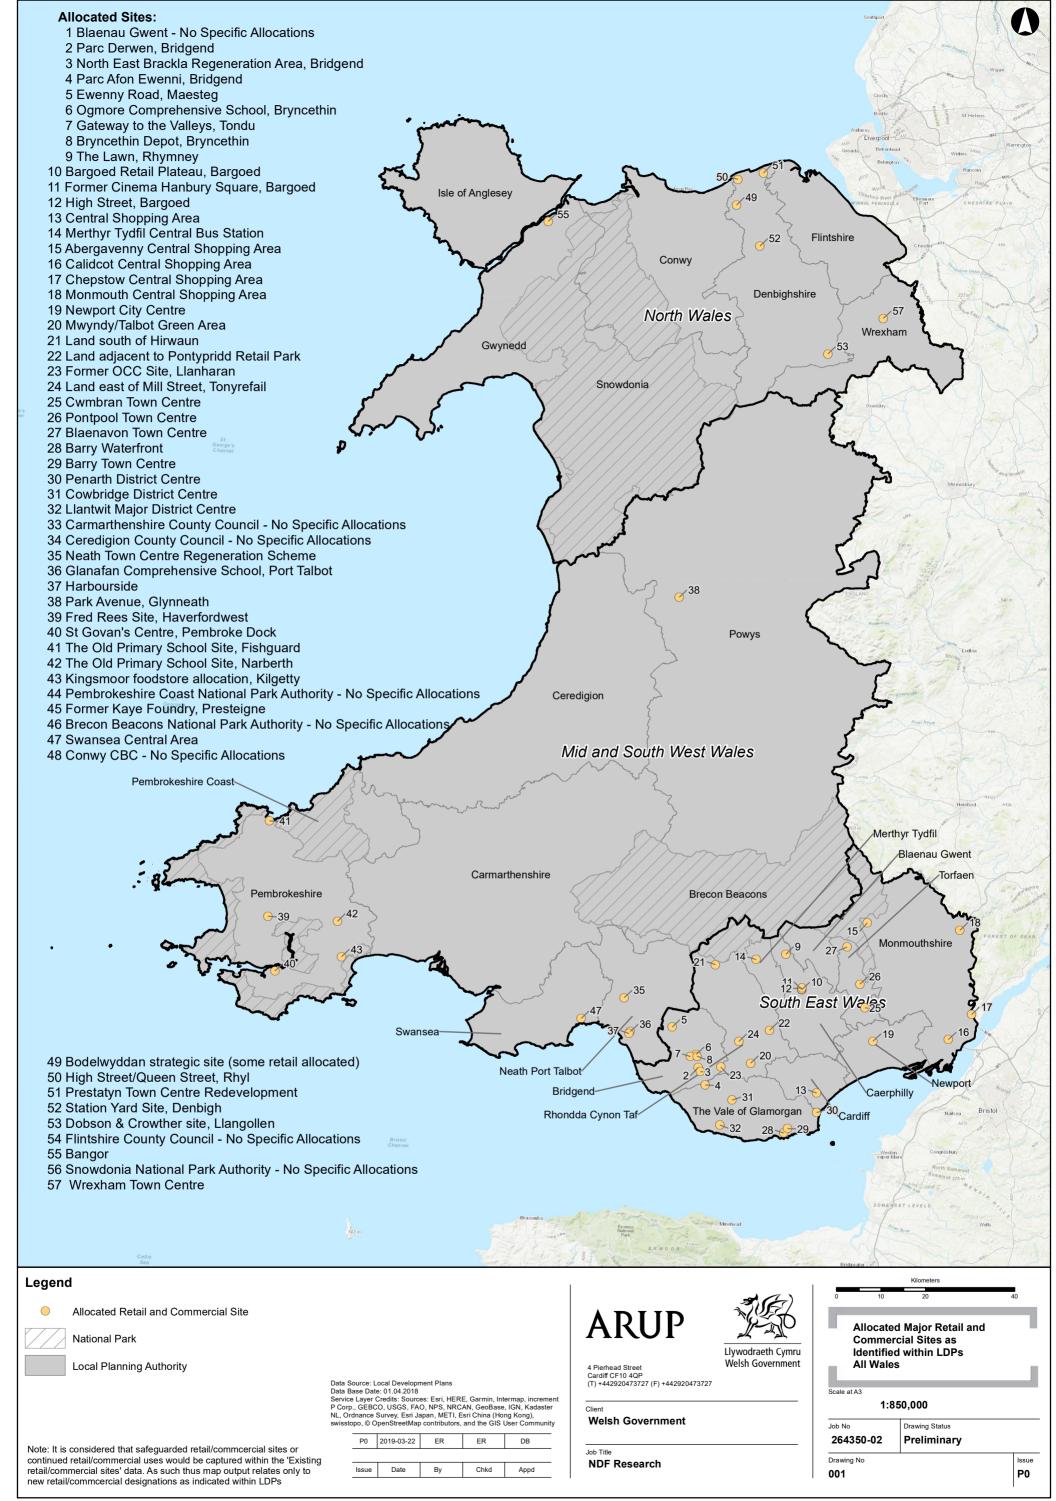

## Allocated Sites:

- 49 Bodelwyddan strategic site (some retail allocated)
- 50 High Street/Queen Street, Rhyl
- 51 Prestatyn Town Centre Redevelopment
- 52 Station Yard Site, Denbigh
- 53 Dobson & Crowther site, Llangollen
- 54 Flintshire County Council No Specific Allocations
- 55 Bangor
- 56 Snowdonia National Park Authority No Specific Allocations

St. George's Channel

57 Wrexham Town Centre