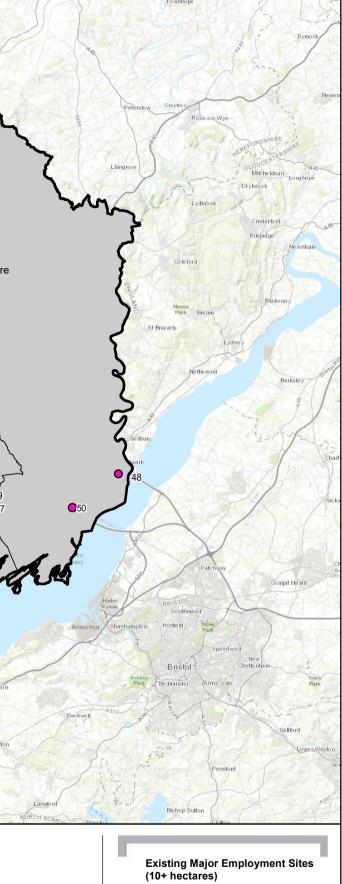

01/03/2019 12:08:44

A3

- Site:
- 1. Rassau Industrial Estate. Ebbw Vale
- 2. Tafarnaubach Industrial Estate. Tredegar
- 3. Crown Business Park, Tredegar
- 4. Waun y Pound Industrial Estate, Ebbw Vale 54. Celtic Spings
- 5. Rising Sun Industrial Estate, Blaina
- 6. Bridgend Industrial Estate
- 7. Brackla Industrial Estate
- 8. Bridgend Science Park
- 9. Brynmenyn Industrial Estate
- 10. Georgia Pacific
- 11. Mid Glamorgan Depot Waterton
- 12. Pencoed Technology Park
- 13. Penllwyngwent Ogmore Vale
- 14. Village Farm Industrial Estate Pyle
- 15. Waterton Industrial Estate
- 16. Wern Tarw
- 17. Heads of the Valleys Industrial Estate
- 18. Capital Valley Industrial Estate
- 19. Maerdy Undustrial Estate
- 20. Bowen Industrial Estate
- 21. Plateau 2 Oakdale Business Park
- 82. Penyfan Industrial Estate
- 23. Hawtin Park, Gellihaf
- 24. Dyffryn Business Park
- 25. Penalita Industrial Estate
- 26. Newbridge Road, Pontllanfraith
- 27. Pantglas, Bedwas
- 28. Caerphilly Business Park
- 29. Prince of Wales Industrial Estate
- 30. Nine Mile Point Industrial Estate
- 31. Rogerstone Park, Pontymister
- 32. Bedwas House Industrial Estate
- 33. Pontygwindy Road Industrial Estate
- 34. Western Industrial Estate 35. Pengarnddu Industrial Estate
- 36. Pant Industrial Estate
- 37. Goatmill Road
- 38. Rhydycar Business Park
- 39. Dragonparc/ The Willows
- 40. Merthyr Tydfil Industrial Park
- 41. Ffos y Fran Employment Site
- 42. Operational Port Barry Docks
- 43. Dow Corning Barry
- 44. Ty-Verlon Industrial Estate, Barry
- 45. Aberthaw Cement Works, East Aberthaw
- 46. Llandow Trading Estate, Llandow
- 47. Quay Point Magor
- 48. Newhouse Farm, Chepstow
- 49. Magor Brewery
- 50. Severn Bridge, Caldicot
- Legend
- Existing Employment Sites >10ha 0

National Park

Local Planning Authority

Note: As explained within the Data Definitions Report which accompanies this research, a definition of 'major employmnert sites' was developed through analysis of data and stakeholder engagement. 'Major' was considered to be appropriate for sites greater than 10ha and as such this methodology has been applied to this map output. Data sources: Information requests, LDPs, Employment Land Reviews/Employment Land Studies

Data Base Date : 01.04.2018

Service Layer Credits: Sources: Esri, HERE, Garmin, Intermap, increment P Corp., GEBCO, USGS, FAO, NPS, NRCAN, GeoBase, IGN, Kadaster NL, Ordnance Survey, Esri Japan, METI, Esri China (Hong Kong), swisstopo, © OpenStreetMap contributor and the GIS User Community