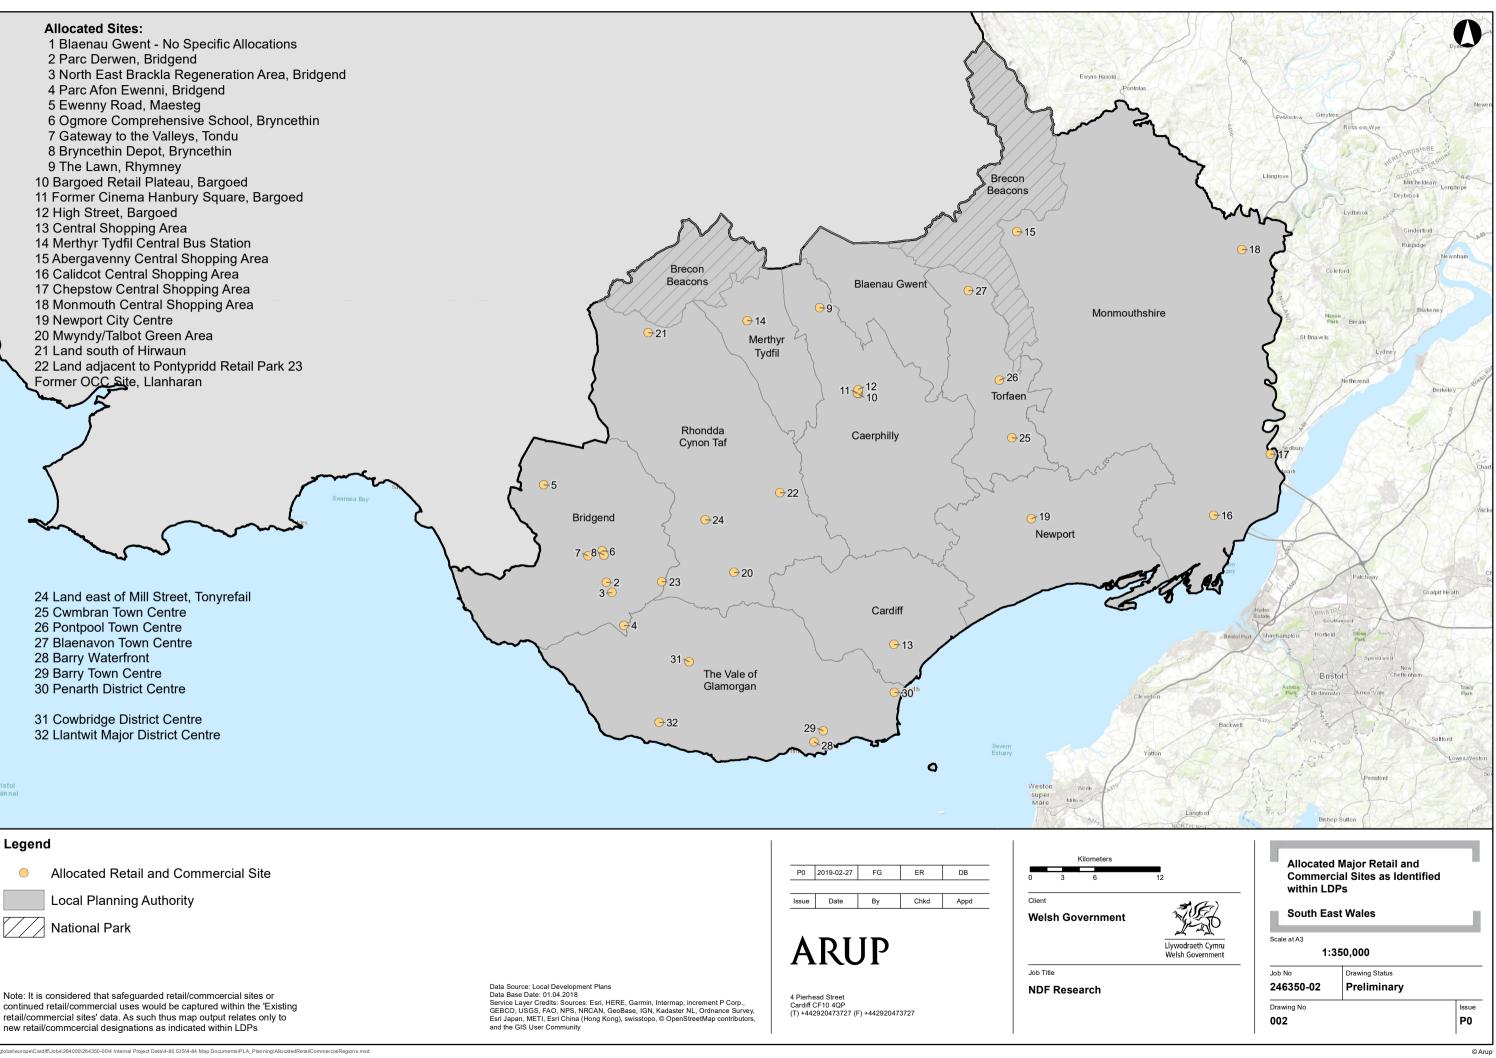

## Allocated Sites:

- 49 Bodelwyddan strategic site (some retail allocated)
- 50 High Street/Queen Street, Rhyl
- 51 Prestatyn Town Centre Redevelopment
- 52 Station Yard Site, Denbigh
- 53 Dobson & Crowther site, Llangollen
- 54 Flintshire County Council No Specific Allocations
- 55 Bangor
- 56 Snowdonia National Park Authority No Specific Allocations

St. George's Channel

57 Wrexham Town Centre