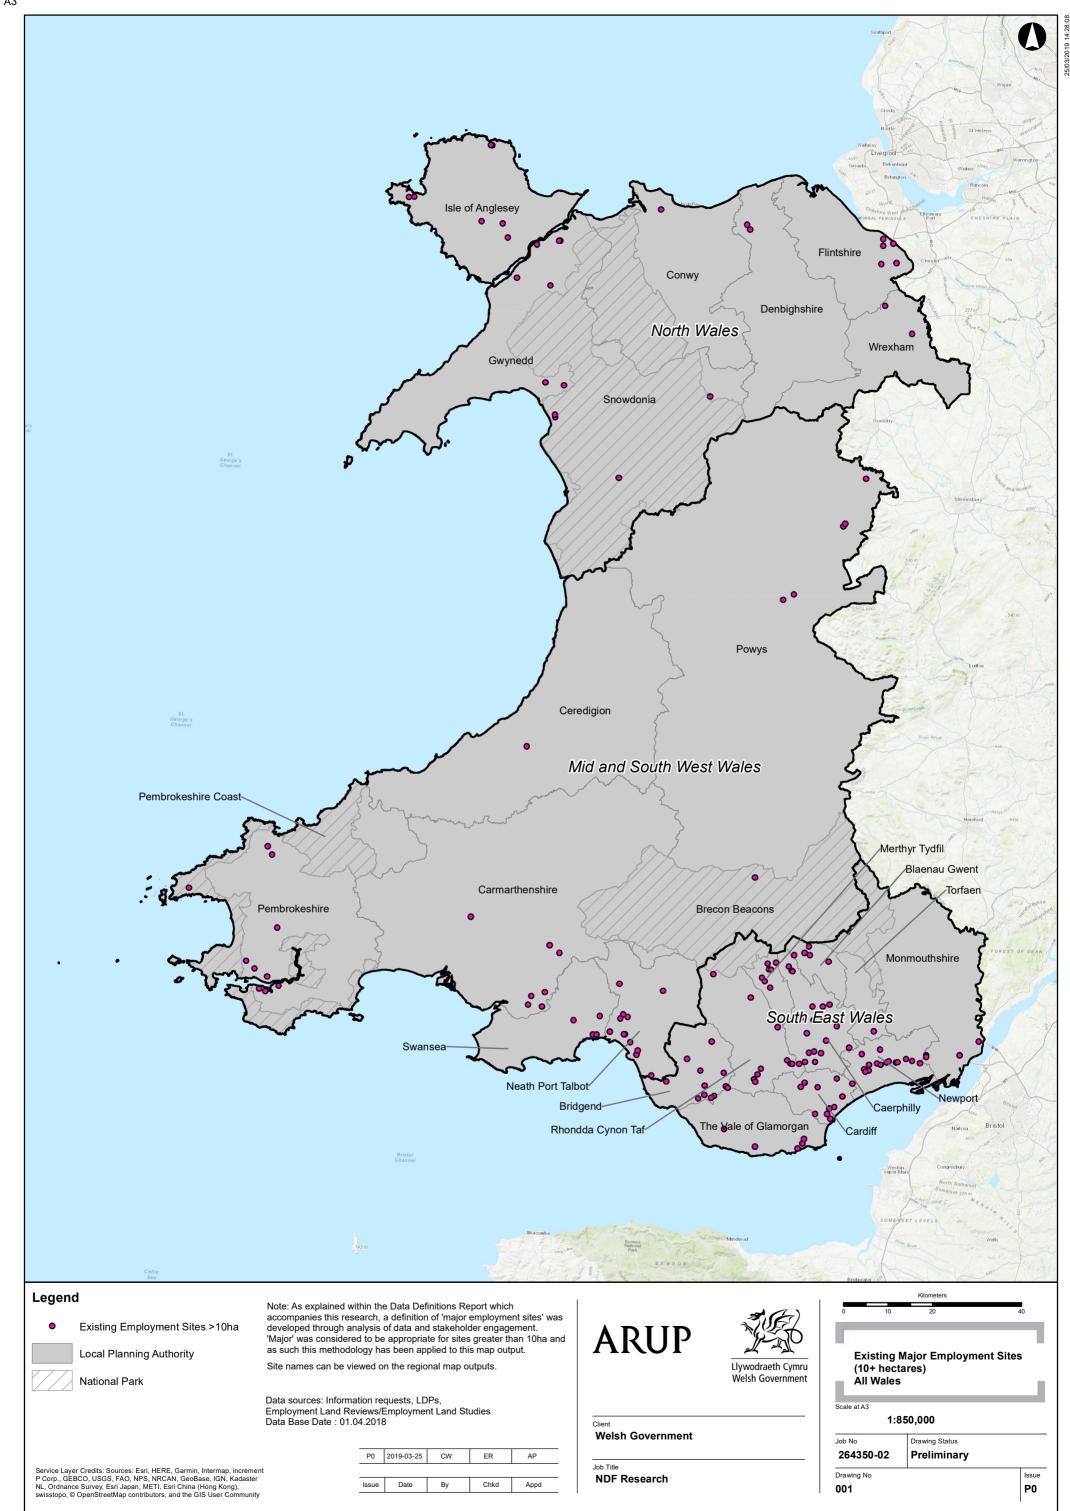

01/03/2019 12:08:44

A3

- Site:
- 1. Rassau Industrial Estate. Ebbw Vale
- 2. Tafarnaubach Industrial Estate. Tredegar
- 3. Crown Business Park, Tredegar
- 4. Waun y Pound Industrial Estate, Ebbw Vale 54. Celtic Spings
- 5. Rising Sun Industrial Estate, Blaina
- 6. Bridgend Industrial Estate
- 7. Brackla Industrial Estate
- 8. Bridgend Science Park
- 9. Brynmenyn Industrial Estate
- 10. Georgia Pacific
- 11. Mid Glamorgan Depot Waterton
- 12. Pencoed Technology Park
- 13. Penllwyngwent Ogmore Vale
- 14. Village Farm Industrial Estate Pyle
- 15. Waterton Industrial Estate
- 16. Wern Tarw
- 17. Heads of the Valleys Industrial Estate
- 18. Capital Valley Industrial Estate
- 19. Maerdy Undustrial Estate
- 20. Bowen Industrial Estate
- 21. Plateau 2 Oakdale Business Park
- 82. Penyfan Industrial Estate
- 23. Hawtin Park, Gellihaf
- 24. Dyffryn Business Park
- 25. Penalita Industrial Estate
- 26. Newbridge Road, Pontllanfraith
- 27. Pantglas, Bedwas
- 28. Caerphilly Business Park
- 29. Prince of Wales Industrial Estate
- 30. Nine Mile Point Industrial Estate
- 31. Rogerstone Park, Pontymister
- 32. Bedwas House Industrial Estate
- 33. Pontygwindy Road Industrial Estate
- 34. Western Industrial Estate 35. Pengarnddu Industrial Estate
- 36. Pant Industrial Estate
- 37. Goatmill Road
- 38. Rhydycar Business Park
- 39. Dragonparc/ The Willows
- 40. Merthyr Tydfil Industrial Park
- 41. Ffos y Fran Employment Site
- 42. Operational Port Barry Docks
- 43. Dow Corning Barry
- 44. Ty-Verlon Industrial Estate, Barry
- 45. Aberthaw Cement Works, East Aberthaw
- 46. Llandow Trading Estate, Llandow
- 47. Quay Point Magor
- 48. Newhouse Farm, Chepstow
- 49. Magor Brewery
- 50. Severn Bridge, Caldicot
- Legend
- Existing Employment Sites >10ha 0

National Park

Local Planning Authority

Note: As explained within the Data Definitions Report which accompanies this research, a definition of 'major employmnert sites' was developed through analysis of data and stakeholder engagement. 'Major' was considered to be appropriate for sites greater than 10ha and as such this methodology has been applied to this map output. Data sources: Information requests, LDPs, Employment Land Reviews/Employment Land Studies

Data Base Date : 01.04.2018

Service Layer Credits: Sources: Esri, HERE, Garmin, Intermap, increment P Corp., GEBCO, USGS, FAO, NPS, NRCAN, GeoBase, IGN, Kadaster NL, Ordnance Survey, Esri Japan, METI, Esri China (Hong Kong), swisstopo, © OpenStreetMap contributor and the GIS User Community