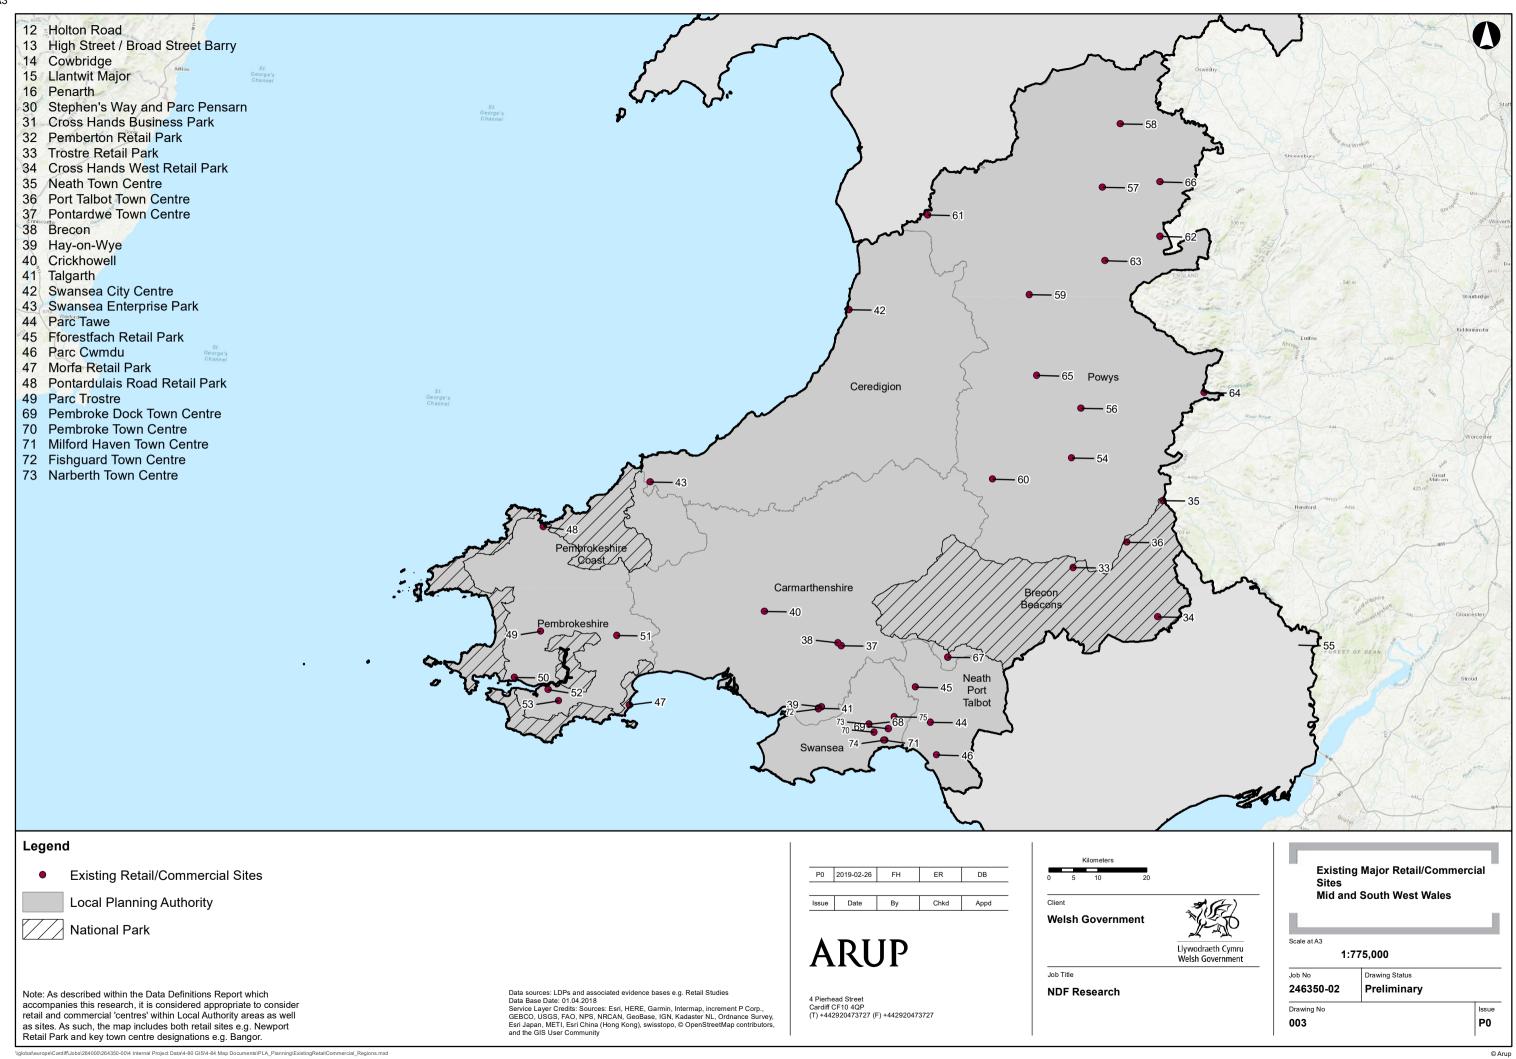

01/03/2019 12:08:44

A3

- Site:
- 1. Rassau Industrial Estate. Ebbw Vale
- 2. Tafarnaubach Industrial Estate. Tredegar
- 3. Crown Business Park, Tredegar
- 4. Waun y Pound Industrial Estate, Ebbw Vale 54. Celtic Spings
- 5. Rising Sun Industrial Estate, Blaina
- 6. Bridgend Industrial Estate
- 7. Brackla Industrial Estate
- 8. Bridgend Science Park
- 9. Brynmenyn Industrial Estate
- 10. Georgia Pacific
- 11. Mid Glamorgan Depot Waterton
- 12. Pencoed Technology Park
- 13. Penllwyngwent Ogmore Vale
- 14. Village Farm Industrial Estate Pyle
- 15. Waterton Industrial Estate
- 16. Wern Tarw
- 17. Heads of the Valleys Industrial Estate
- 18. Capital Valley Industrial Estate
- 19. Maerdy Undustrial Estate
- 20. Bowen Industrial Estate
- 21. Plateau 2 Oakdale Business Park
- 82. Penyfan Industrial Estate
- 23. Hawtin Park, Gellihaf
- 24. Dyffryn Business Park
- 25. Penalita Industrial Estate
- 26. Newbridge Road, Pontllanfraith
- 27. Pantglas, Bedwas
- 28. Caerphilly Business Park
- 29. Prince of Wales Industrial Estate
- 30. Nine Mile Point Industrial Estate
- 31. Rogerstone Park, Pontymister
- 32. Bedwas House Industrial Estate
- 33. Pontygwindy Road Industrial Estate
- 34. Western Industrial Estate 35. Pengarnddu Industrial Estate
- 36. Pant Industrial Estate
- 37. Goatmill Road
- 38. Rhydycar Business Park
- 39. Dragonparc/ The Willows
- 40. Merthyr Tydfil Industrial Park
- 41. Ffos y Fran Employment Site
- 42. Operational Port Barry Docks
- 43. Dow Corning Barry
- 44. Ty-Verlon Industrial Estate, Barry
- 45. Aberthaw Cement Works, East Aberthaw
- 46. Llandow Trading Estate, Llandow
- 47. Quay Point Magor
- 48. Newhouse Farm, Chepstow
- 49. Magor Brewery
- 50. Severn Bridge, Caldicot
- Legend
- Existing Employment Sites >10ha 0

National Park

Local Planning Authority

Note: As explained within the Data Definitions Report which accompanies this research, a definition of 'major employmnert sites' was developed through analysis of data and stakeholder engagement. 'Major' was considered to be appropriate for sites greater than 10ha and as such this methodology has been applied to this map output. Data sources: Information requests, LDPs, Employment Land Reviews/Employment Land Studies

Data Base Date : 01.04.2018

Service Layer Credits: Sources: Esri, HERE, Garmin, Intermap, increment P Corp., GEBCO, USGS, FAO, NPS, NRCAN, GeoBase, IGN, Kadaster NL, Ordnance Survey, Esri Japan, METI, Esri China (Hong Kong), swisstopo, © OpenStreetMap contributor and the GIS User Community