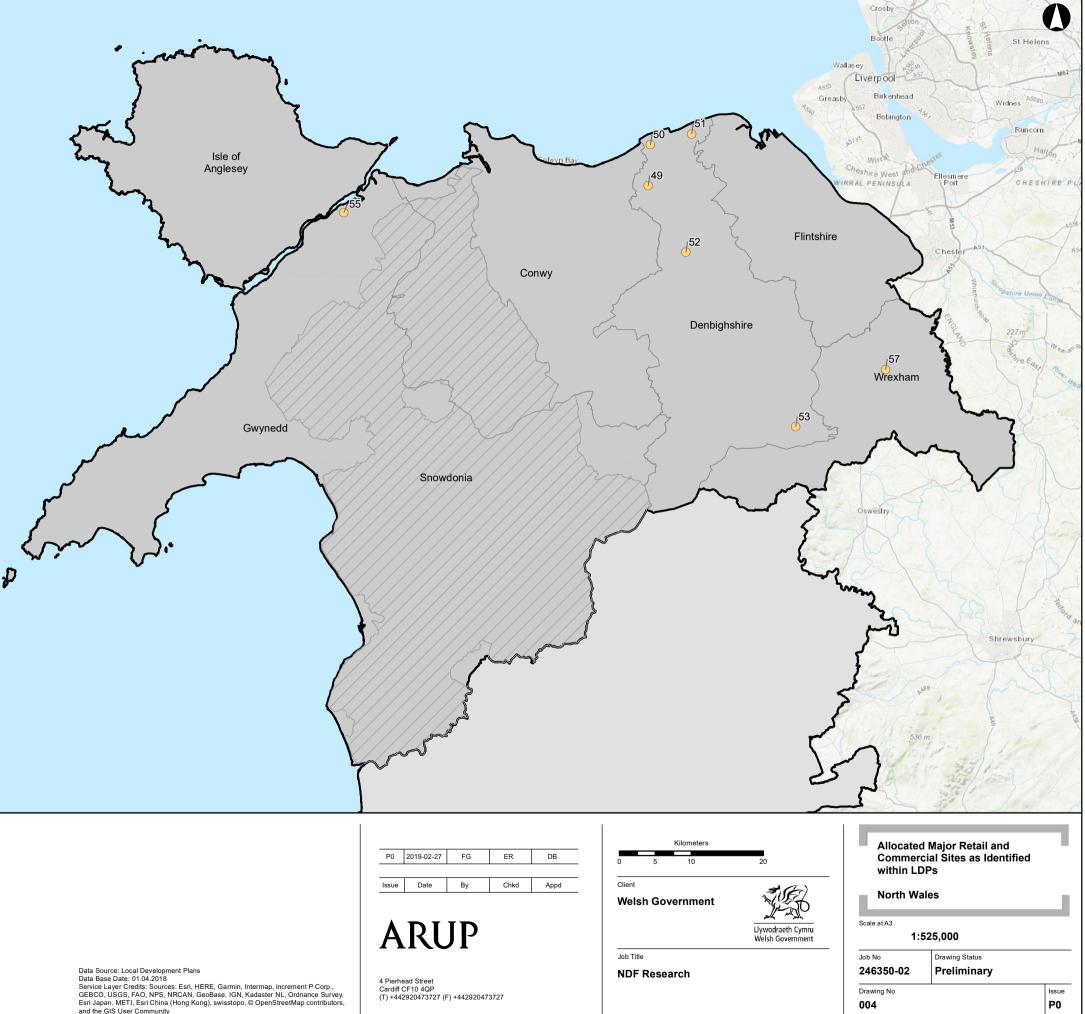

## Allocated Sites:

- 49 Bodelwyddan strategic site (some retail allocated)
- 50 High Street/Queen Street, Rhyl
- 51 Prestatyn Town Centre Redevelopment
- 52 Station Yard Site, Denbigh
- 53 Dobson & Crowther site, Llangollen
- 54 Flintshire County Council No Specific Allocations
- 55 Bangor
- 56 Snowdonia National Park Authority No Specific Allocations

St. George's Channel

57 Wrexham Town Centre