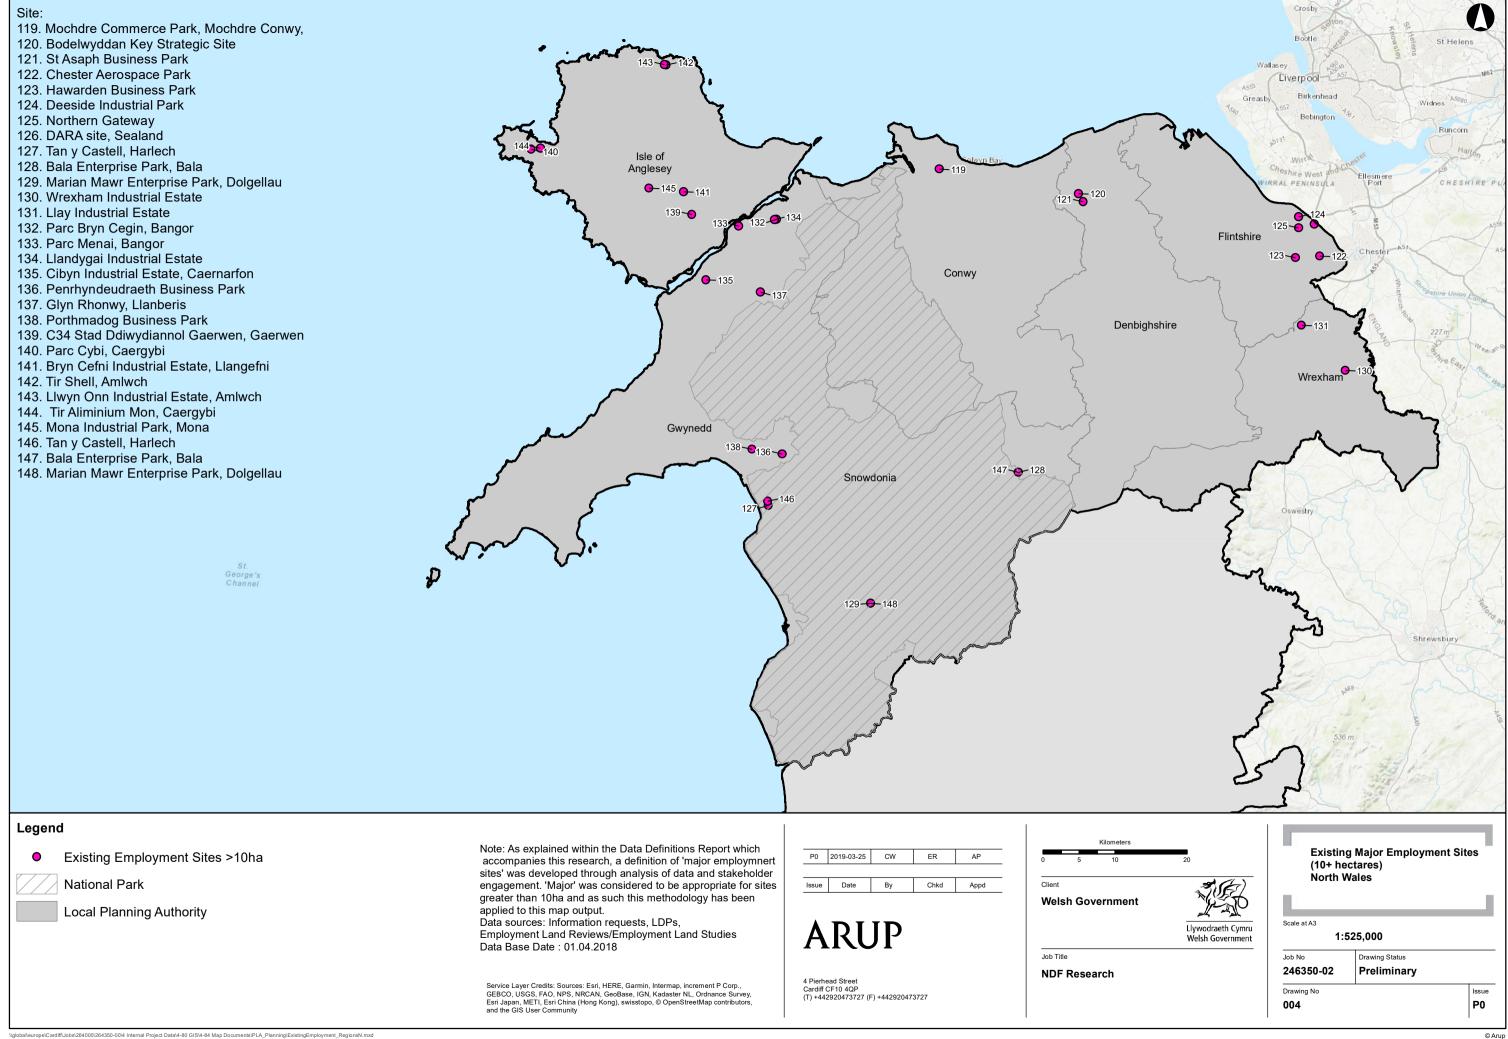

01/03/2019 12:08:44

A3

- Site:
- 1. Rassau Industrial Estate. Ebbw Vale
- 2. Tafarnaubach Industrial Estate. Tredegar
- 3. Crown Business Park, Tredegar
- 4. Waun y Pound Industrial Estate, Ebbw Vale 54. Celtic Spings
- 5. Rising Sun Industrial Estate, Blaina
- 6. Bridgend Industrial Estate
- 7. Brackla Industrial Estate
- 8. Bridgend Science Park
- 9. Brynmenyn Industrial Estate
- 10. Georgia Pacific
- 11. Mid Glamorgan Depot Waterton
- 12. Pencoed Technology Park
- 13. Penllwyngwent Ogmore Vale
- 14. Village Farm Industrial Estate Pyle
- 15. Waterton Industrial Estate
- 16. Wern Tarw
- 17. Heads of the Valleys Industrial Estate
- 18. Capital Valley Industrial Estate
- 19. Maerdy Undustrial Estate
- 20. Bowen Industrial Estate
- 21. Plateau 2 Oakdale Business Park
- 82. Penyfan Industrial Estate
- 23. Hawtin Park, Gellihaf
- 24. Dyffryn Business Park
- 25. Penalita Industrial Estate
- 26. Newbridge Road, Pontllanfraith
- 27. Pantglas, Bedwas
- 28. Caerphilly Business Park
- 29. Prince of Wales Industrial Estate
- 30. Nine Mile Point Industrial Estate
- 31. Rogerstone Park, Pontymister
- 32. Bedwas House Industrial Estate
- 33. Pontygwindy Road Industrial Estate
- 34. Western Industrial Estate 35. Pengarnddu Industrial Estate
- 36. Pant Industrial Estate
- 37. Goatmill Road
- 38. Rhydycar Business Park
- 39. Dragonparc/ The Willows
- 40. Merthyr Tydfil Industrial Park
- 41. Ffos y Fran Employment Site
- 42. Operational Port Barry Docks
- 43. Dow Corning Barry
- 44. Ty-Verlon Industrial Estate, Barry
- 45. Aberthaw Cement Works, East Aberthaw
- 46. Llandow Trading Estate, Llandow
- 47. Quay Point Magor
- 48. Newhouse Farm, Chepstow
- 49. Magor Brewery
- 50. Severn Bridge, Caldicot
- Legend
- Existing Employment Sites >10ha 0

National Park

Local Planning Authority

Note: As explained within the Data Definitions Report which accompanies this research, a definition of 'major employmnert sites' was developed through analysis of data and stakeholder engagement. 'Major' was considered to be appropriate for sites greater than 10ha and as such this methodology has been applied to this map output. Data sources: Information requests, LDPs, Employment Land Reviews/Employment Land Studies

Data Base Date : 01.04.2018

Service Layer Credits: Sources: Esri, HERE, Garmin, Intermap, increment P Corp., GEBCO, USGS, FAO, NPS, NRCAN, GeoBase, IGN, Kadaster NL, Ordnance Survey, Esri Japan, METI, Esri China (Hong Kong), swisstopo, © OpenStreetMap contributor and the GIS User Community