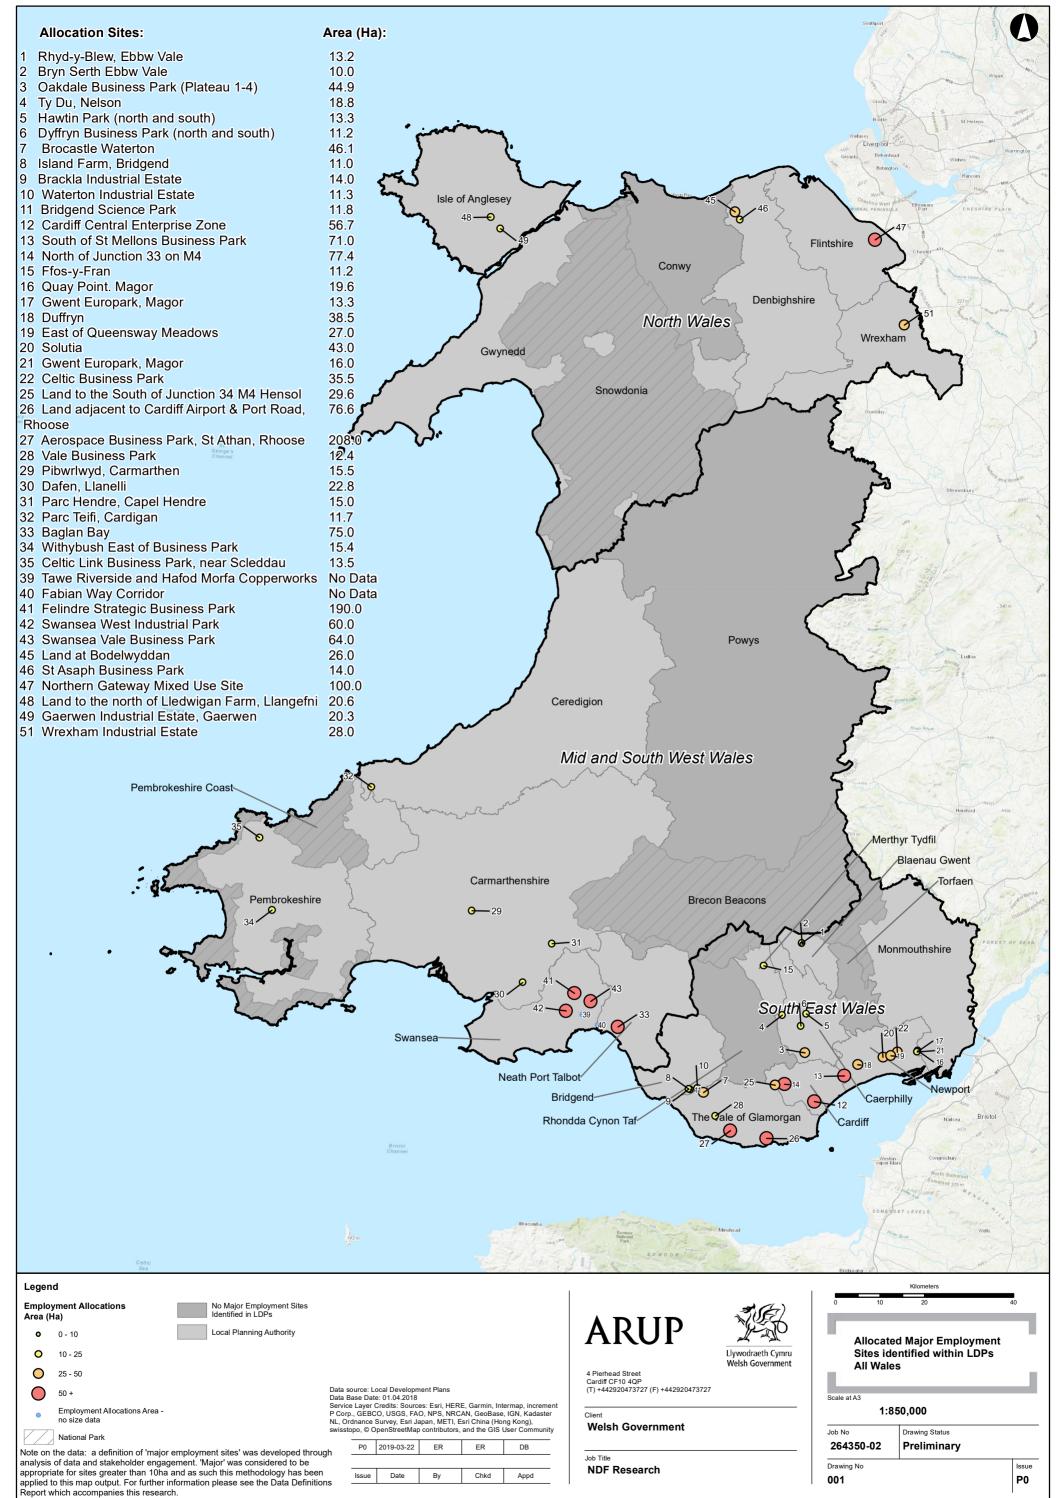

| Existing Major Employment Sites<br>(10+ hectares)<br>South East Wales |                |  |
|-----------------------------------------------------------------------|----------------|--|
| e at A3<br>1:349,923                                                  |                |  |
| No                                                                    | Drawing Status |  |

246350-02 Drawing No

002

Scal

## Preliminary

Issue P0

1/02/2019 09:2

\\global\europe\Cardiff\Jobs\264000\264350-00\4 Internal Project Data\4-80 GIS\4-84 Map Documents\PLA\_Planning\EmploymentAllocations.mx

aloba/keurone/CardiffLiobs/264000/264350-00/4 Internal Project Data/4-80 GIS/4-84 Map Documents/PLA\_Planning/EmploymentAllocations\_Regions.mx