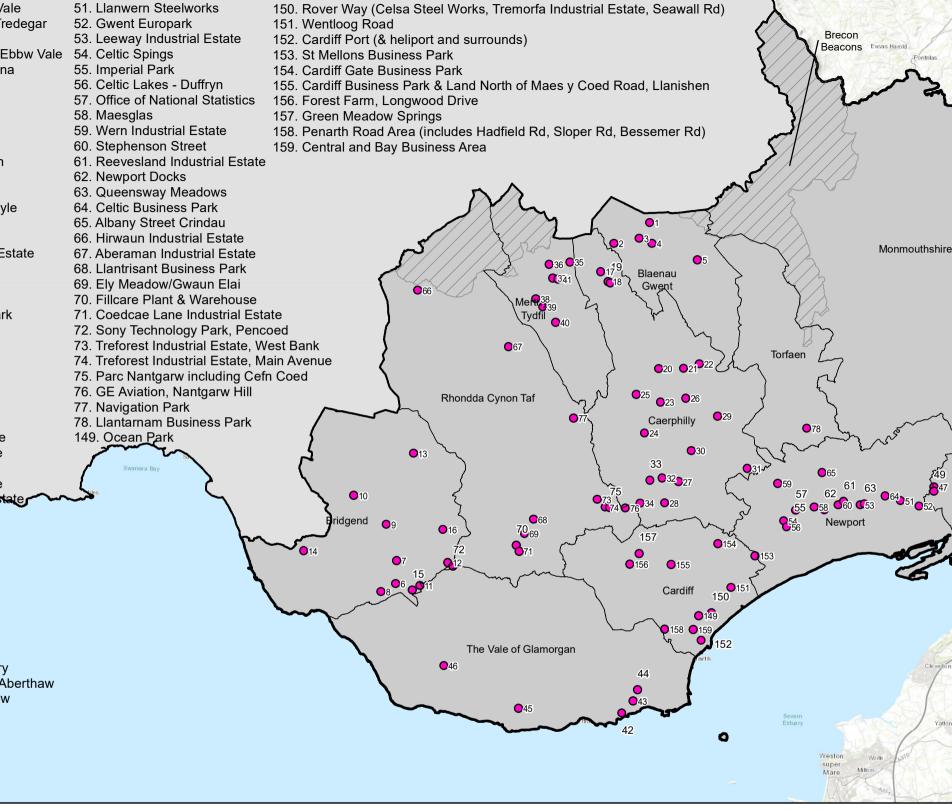

01/03/2019 12:08:44

A3

- Site:
- 1. Rassau Industrial Estate. Ebbw Vale
- 2. Tafarnaubach Industrial Estate. Tredegar
- 3. Crown Business Park, Tredegar
- 4. Waun y Pound Industrial Estate, Ebbw Vale 54. Celtic Spings
- 5. Rising Sun Industrial Estate, Blaina
- 6. Bridgend Industrial Estate
- 7. Brackla Industrial Estate
- 8. Bridgend Science Park
- 9. Brynmenyn Industrial Estate
- 10. Georgia Pacific
- 11. Mid Glamorgan Depot Waterton
- 12. Pencoed Technology Park
- 13. Penllwyngwent Ogmore Vale
- 14. Village Farm Industrial Estate Pyle
- 15. Waterton Industrial Estate
- 16. Wern Tarw
- 17. Heads of the Valleys Industrial Estate
- 18. Capital Valley Industrial Estate
- 19. Maerdy Undustrial Estate
- 20. Bowen Industrial Estate
- 21. Plateau 2 Oakdale Business Park
- 82. Penyfan Industrial Estate
- 23. Hawtin Park, Gellihaf
- 24. Dyffryn Business Park
- 25. Penalita Industrial Estate
- 26. Newbridge Road, Pontllanfraith
- 27. Pantglas, Bedwas
- 28. Caerphilly Business Park
- 29. Prince of Wales Industrial Estate
- 30. Nine Mile Point Industrial Estate
- 31. Rogerstone Park, Pontymister
- 32. Bedwas House Industrial Estate
- 33. Pontygwindy Road Industrial Estate
- 34. Western Industrial Estate 35. Pengarnddu Industrial Estate
- 36. Pant Industrial Estate
- 37. Goatmill Road
- 38. Rhydycar Business Park
- 39. Dragonparc/ The Willows
- 40. Merthyr Tydfil Industrial Park
- 41. Ffos y Fran Employment Site
- 42. Operational Port Barry Docks
- 43. Dow Corning Barry
- 44. Ty-Verlon Industrial Estate, Barry
- 45. Aberthaw Cement Works, East Aberthaw
- 46. Llandow Trading Estate, Llandow
- 47. Quay Point Magor
- 48. Newhouse Farm, Chepstow
- 49. Magor Brewery
- 50. Severn Bridge, Caldicot
- Legend
- Existing Employment Sites >10ha 0

National Park

Local Planning Authority

Note: As explained within the Data Definitions Report which accompanies this research, a definition of 'major employmnert sites' was developed through analysis of data and stakeholder engagement. 'Major' was considered to be appropriate for sites greater than 10ha and as such this methodology has been applied to this map output. Data sources: Information requests, LDPs, Employment Land Reviews/Employment Land Studies

Data Base Date : 01.04.2018

Service Layer Credits: Sources: Esri, HERE, Garmin, Intermap, increment P Corp., GEBCO, USGS, FAO, NPS, NRCAN, GeoBase, IGN, Kadaster NL, Ordnance Survey, Esri Japan, METI, Esri China (Hong Kong), swisstopo, © OpenStreetMap contributor and the GIS User Community