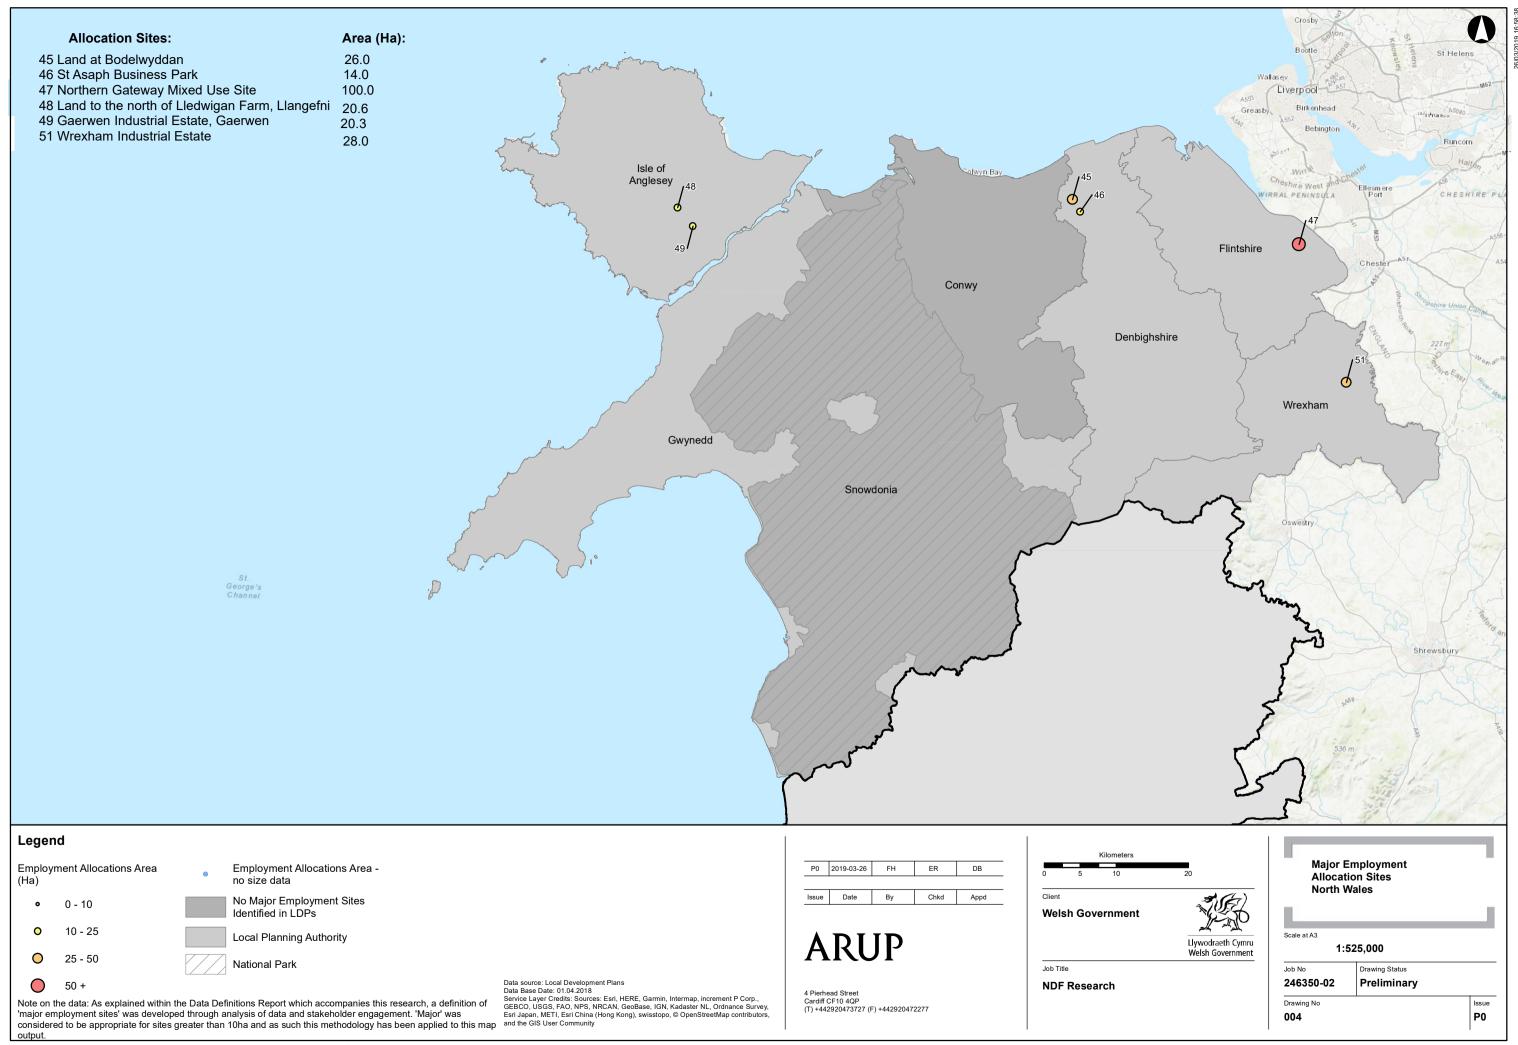

National Park

Local Planning Authority

Note: As explained within the Data Definitions Report which accompanies this research, a definition of 'major employmnert sites' was developed through analysis of data and stakeholder engagement. 'Major' was considered to be appropriate for sites greater than 10ha and as such this methodology has been applied to this map output. Data sources: Information requests, LDPs, Employment Land Reviews/Employment Land Studies

Data Base Date : 01.04.2018

Service Layer Credits: Sources: Esri, HERE, Garmin, Intermap, increment P Corp., GEBCO, USGS, FAO, NPS, NRCAN, GeoBase, IGN, Kadaster NL, Ordnance Survey, Esri Japan, METI, Esri China (Hong Kong), swisstopo, © OpenStreetMap contributor and the GIS User Community