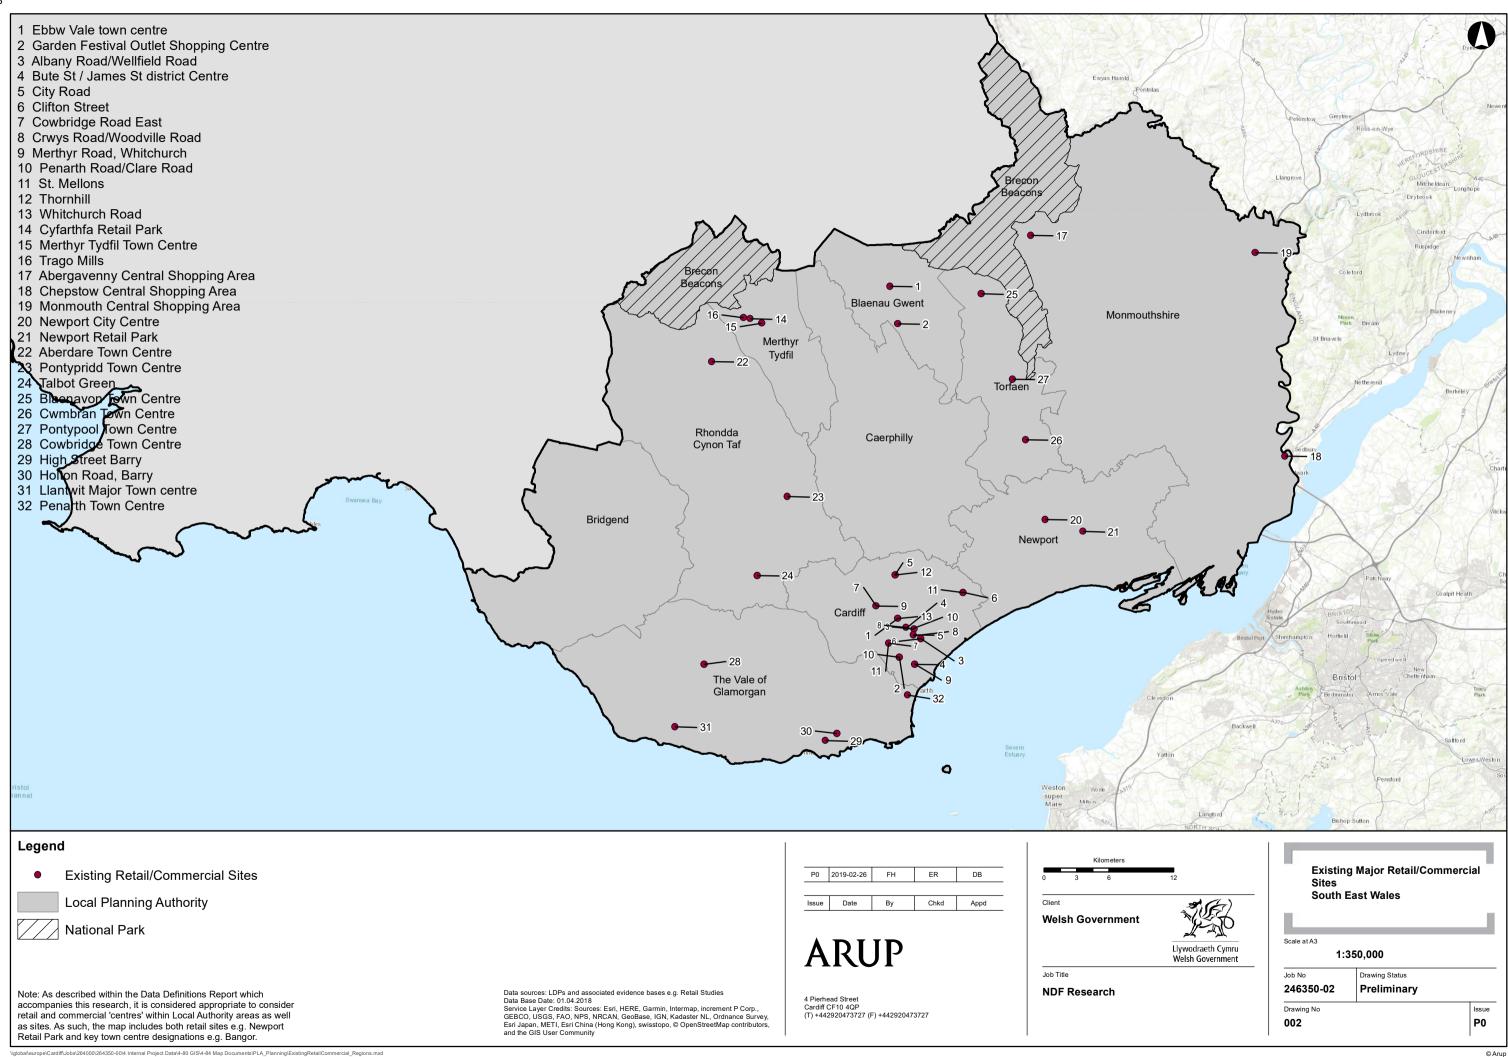

01/03/2019 12:08:44

A3

- Site:
- 1. Rassau Industrial Estate. Ebbw Vale
- 2. Tafarnaubach Industrial Estate. Tredegar
- 3. Crown Business Park, Tredegar
- 4. Waun y Pound Industrial Estate, Ebbw Vale 54. Celtic Spings
- 5. Rising Sun Industrial Estate, Blaina
- 6. Bridgend Industrial Estate
- 7. Brackla Industrial Estate
- 8. Bridgend Science Park
- 9. Brynmenyn Industrial Estate
- 10. Georgia Pacific
- 11. Mid Glamorgan Depot Waterton
- 12. Pencoed Technology Park
- 13. Penllwyngwent Ogmore Vale
- 14. Village Farm Industrial Estate Pyle
- 15. Waterton Industrial Estate
- 16. Wern Tarw
- 17. Heads of the Valleys Industrial Estate
- 18. Capital Valley Industrial Estate
- 19. Maerdy Undustrial Estate
- 20. Bowen Industrial Estate
- 21. Plateau 2 Oakdale Business Park
- 82. Penyfan Industrial Estate
- 23. Hawtin Park, Gellihaf
- 24. Dyffryn Business Park
- 25. Penalita Industrial Estate
- 26. Newbridge Road, Pontllanfraith
- 27. Pantglas, Bedwas
- 28. Caerphilly Business Park
- 29. Prince of Wales Industrial Estate
- 30. Nine Mile Point Industrial Estate
- 31. Rogerstone Park, Pontymister
- 32. Bedwas House Industrial Estate
- 33. Pontygwindy Road Industrial Estate
- 34. Western Industrial Estate 35. Pengarnddu Industrial Estate
- 36. Pant Industrial Estate
- 37. Goatmill Road
- 38. Rhydycar Business Park
- 39. Dragonparc/ The Willows
- 40. Merthyr Tydfil Industrial Park
- 41. Ffos y Fran Employment Site
- 42. Operational Port Barry Docks
- 43. Dow Corning Barry
- 44. Ty-Verlon Industrial Estate, Barry
- 45. Aberthaw Cement Works, East Aberthaw
- 46. Llandow Trading Estate, Llandow
- 47. Quay Point Magor
- 48. Newhouse Farm, Chepstow
- 49. Magor Brewery
- 50. Severn Bridge, Caldicot
- Legend
- Existing Employment Sites >10ha 0

National Park

Local Planning Authority

Note: As explained within the Data Definitions Report which accompanies this research, a definition of 'major employmnert sites' was developed through analysis of data and stakeholder engagement. 'Major' was considered to be appropriate for sites greater than 10ha and as such this methodology has been applied to this map output. Data sources: Information requests, LDPs, Employment Land Reviews/Employment Land Studies

Data Base Date : 01.04.2018

Service Layer Credits: Sources: Esri, HERE, Garmin, Intermap, increment P Corp., GEBCO, USGS, FAO, NPS, NRCAN, GeoBase, IGN, Kadaster NL, Ordnance Survey, Esri Japan, METI, Esri China (Hong Kong), swisstopo, © OpenStreetMap contributor and the GIS User Community