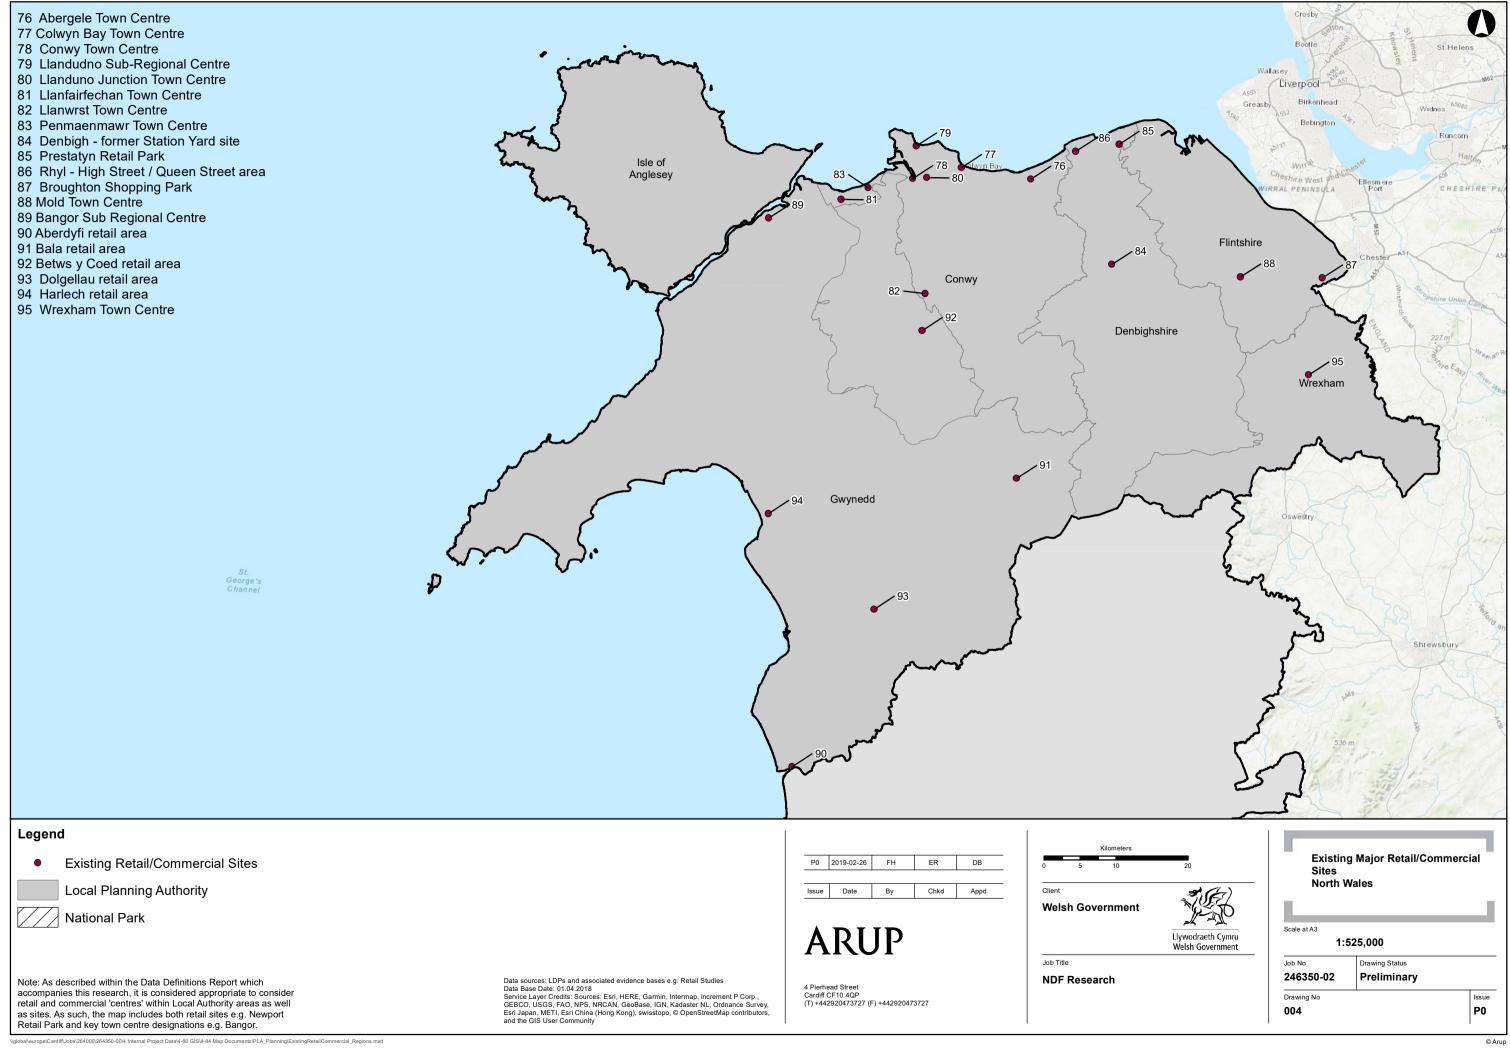

## Allocated Sites:

- 49 Bodelwyddan strategic site (some retail allocated)
- 50 High Street/Queen Street, Rhyl
- 51 Prestatyn Town Centre Redevelopment
- 52 Station Yard Site, Denbigh
- 53 Dobson & Crowther site, Llangollen
- 54 Flintshire County Council No Specific Allocations
- 55 Bangor
- 56 Snowdonia National Park Authority No Specific Allocations

St. George's Channel

57 Wrexham Town Centre