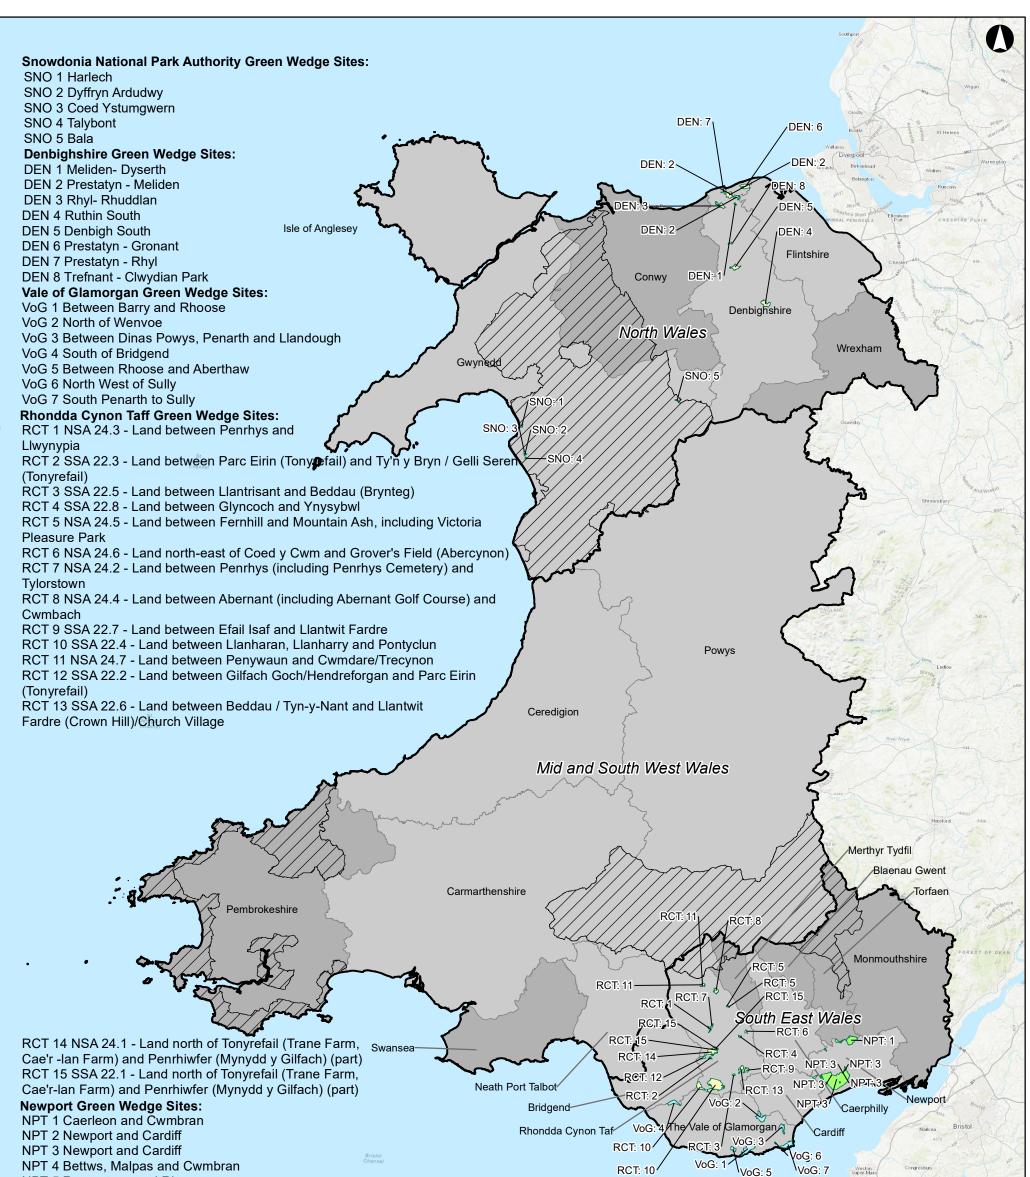

Brecon Beacons National Park Authority - No Green Wedge designations Flintshire County Council - No Green Wedge designations Gwynedd Council - No Green Wedge designations Isle of Anglesey County Council - No Green Wedge designations