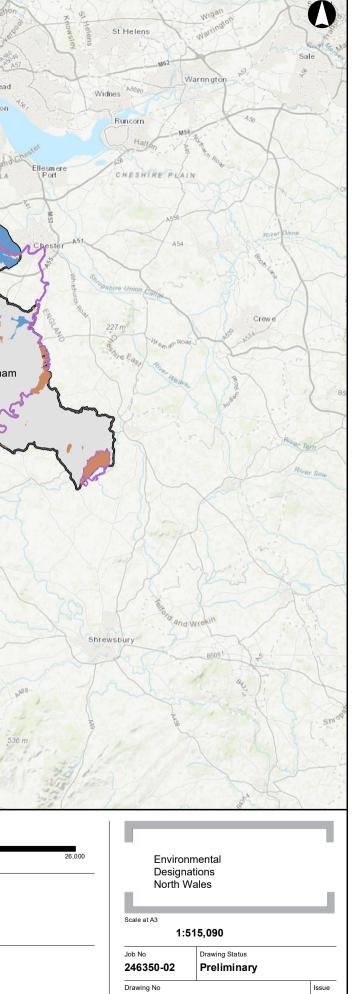

## NPT 5 Rogerstone and Risca

Carmarthenshire County Council - No Green Wedge designations Ceredigion County Council - No Green Wedge designations Port Talbot CBC - No Green Wedge designations Powys County Council - No Green Wedge designations

Brecon Beacons National Park Authority - No Green Wedge designations Flintshire County Council - No Green Wedge designations Gwynedd Council - No Green Wedge designations Isle of Anglesey County Council - No Green Wedge designations