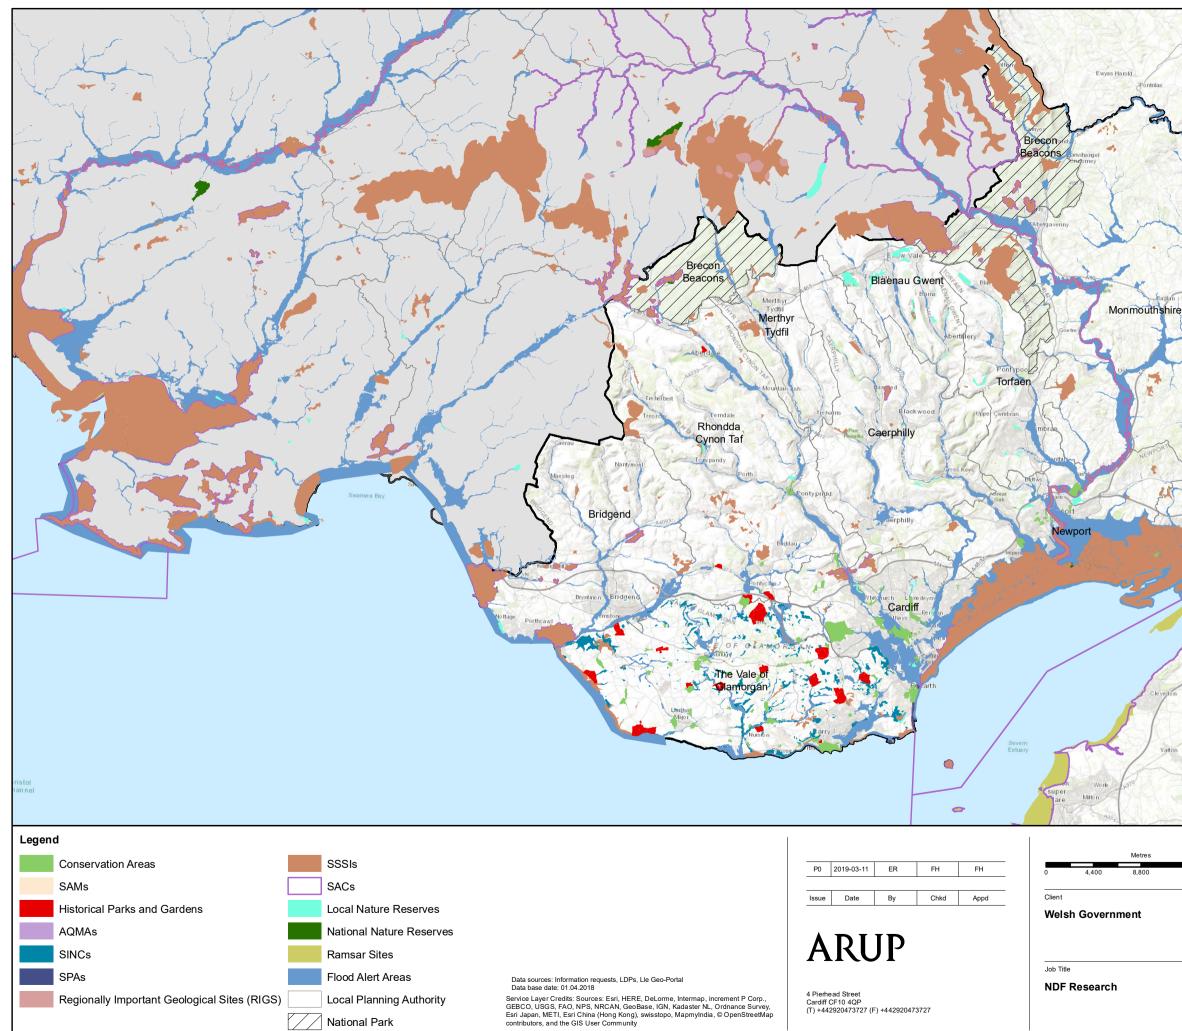

## NPT 5 Rogerstone and Risca

Carmarthenshire County Council - No Green Wedge designations Ceredigion County Council - No Green Wedge designations Port Talbot CBC - No Green Wedge designations Powys County Council - No Green Wedge designations

Brecon Beacons National Park Authority - No Green Wedge designations Flintshire County Council - No Green Wedge designations Gwynedd Council - No Green Wedge designations Isle of Anglesey County Council - No Green Wedge designations