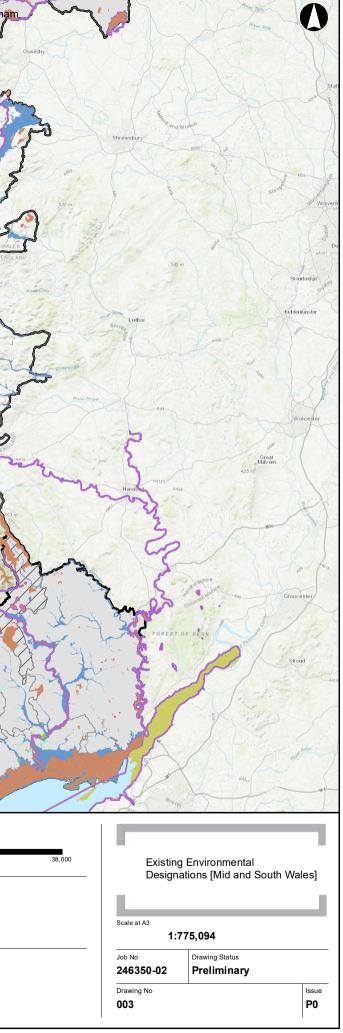

## NPT 5 Rogerstone and Risca

Carmarthenshire County Council - No Green Wedge designations Ceredigion County Council - No Green Wedge designations Port Talbot CBC - No Green Wedge designations Powys County Council - No Green Wedge designations

Brecon Beacons National Park Authority - No Green Wedge designations Flintshire County Council - No Green Wedge designations Gwynedd Council - No Green Wedge designations Isle of Anglesey County Council - No Green Wedge designations