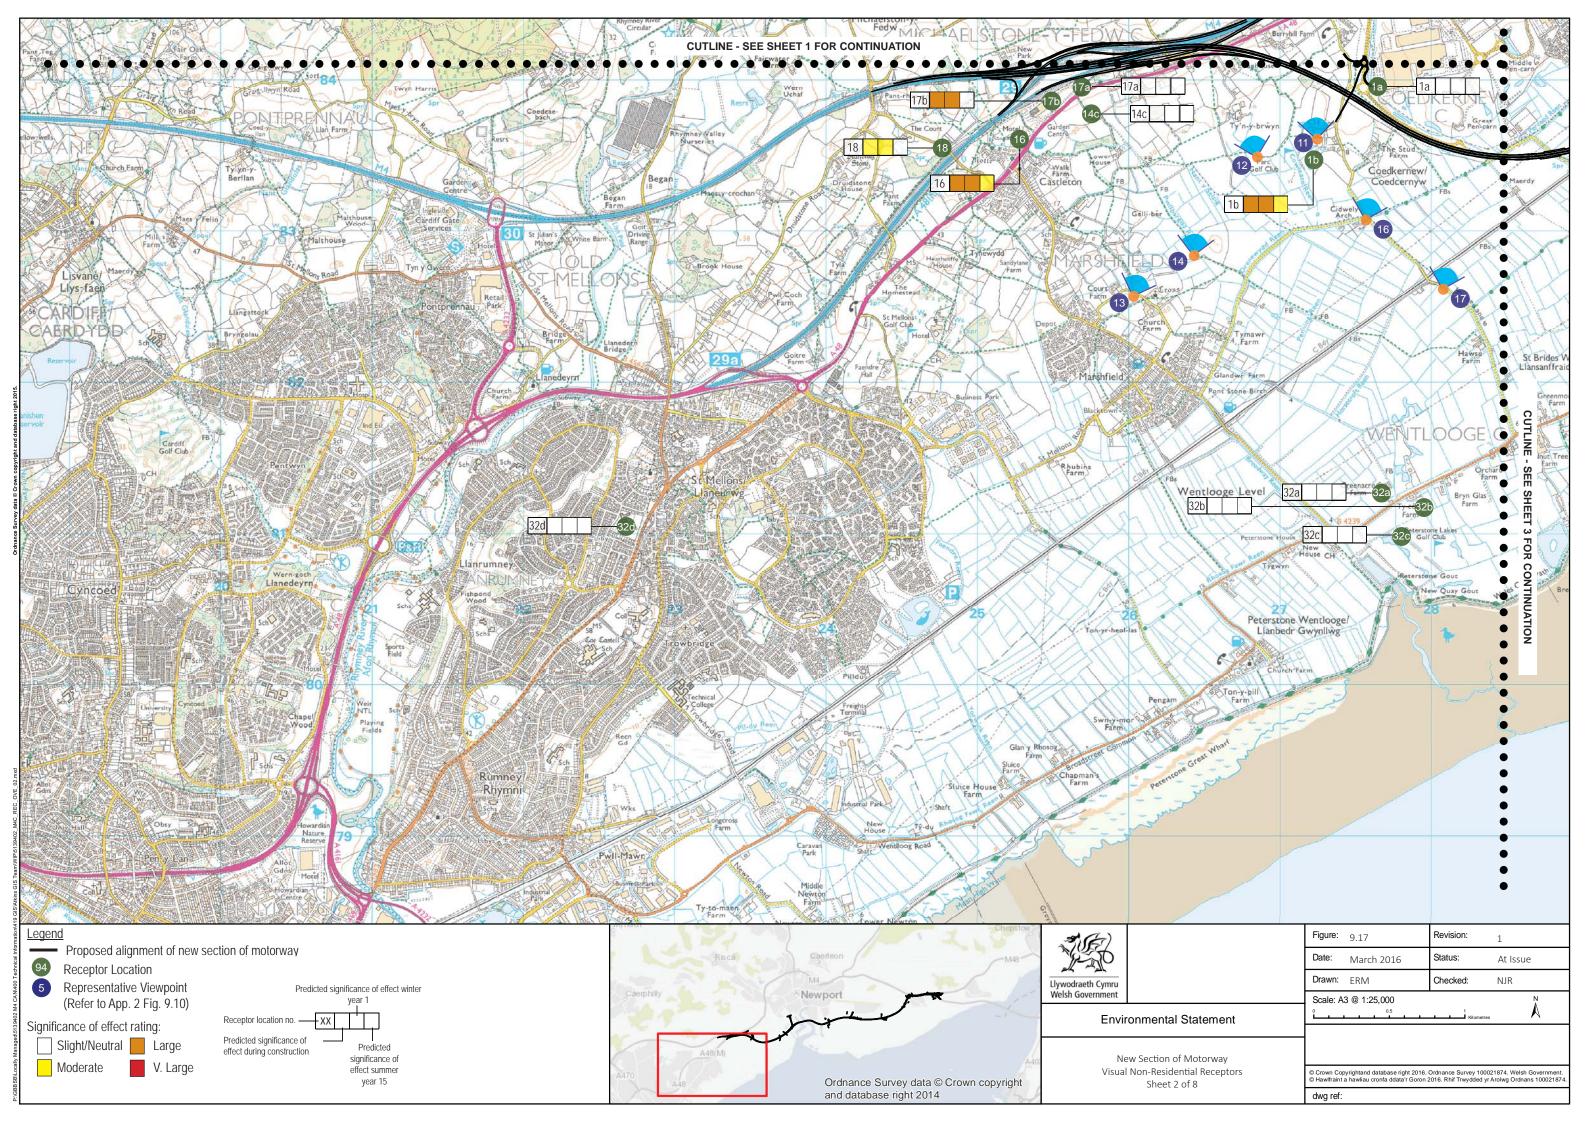

camera with a 35mm fixed focal lens. View height above ground approximately 1.65m

Photos captured on site have been subsequently merged and levels adjusted using computer software to form the panorama views.

Refer to Appendix 9.9 for assessment table.



Llywodraeth Cymru

## **Environmental Statement**

New Section of Motorway Visual Non-Residential Receptors Overview of New Section of Motorway Location Plan Sheet A

| Figure: | 9.17       | Revision: | _1       |
|---------|------------|-----------|----------|
| Date:   | March 2016 | Status:   | At Issue |
| Drawn:  | ERM        | Checked:  | NJR      |

© Crown copyright and database right 2016. Ordnance Survey 100021874. Welsh Government. © Hawlfraint a hawliau cronfa ddata'r Goron 2016. Rhif Trwdded yr Arolwg Ordnans 100021874.