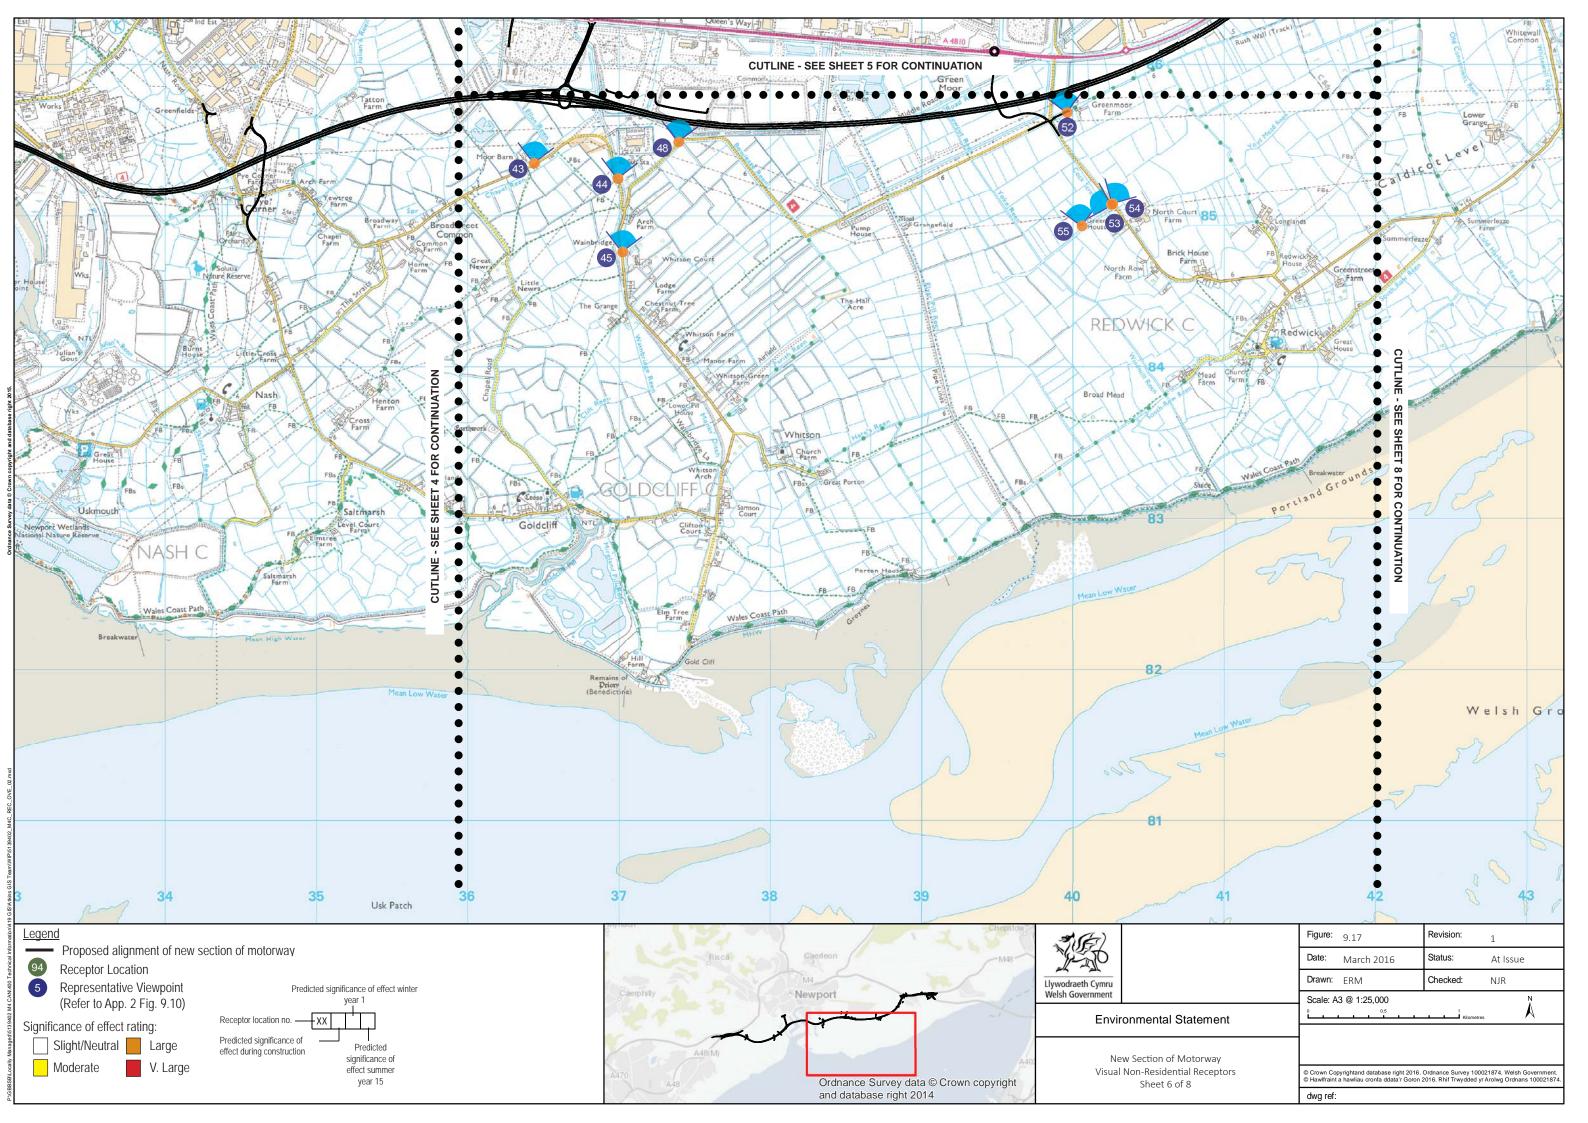

ith a 35mm fixed focal lens. View height above ground approximately 1.65m

Photos captured on site have been subsequently merged and levels adjusted using computer software to form the panorama views.

Refer to Appendix 9.9 for assessment table.



Llywodraeth Cymru

## **Environmental Statement**

New Section of Motorway Visual Non-Residential Receptors Overview of New Section of Motorway Location Plan Sheet A

| Figure: | 9.17       | Revision: | _1       |
|---------|------------|-----------|----------|
| Date:   | March 2016 | Status:   | At Issue |
| Drawn:  | ERM        | Checked:  | NJR      |

© Crown copyright and database right 2016. Ordnance Survey 100021874. Welsh Government. © Hawlfraint a hawliau cronfa ddata'r Goron 2016. Rhif Trwdded yr Arolwg Ordnans 100021874.