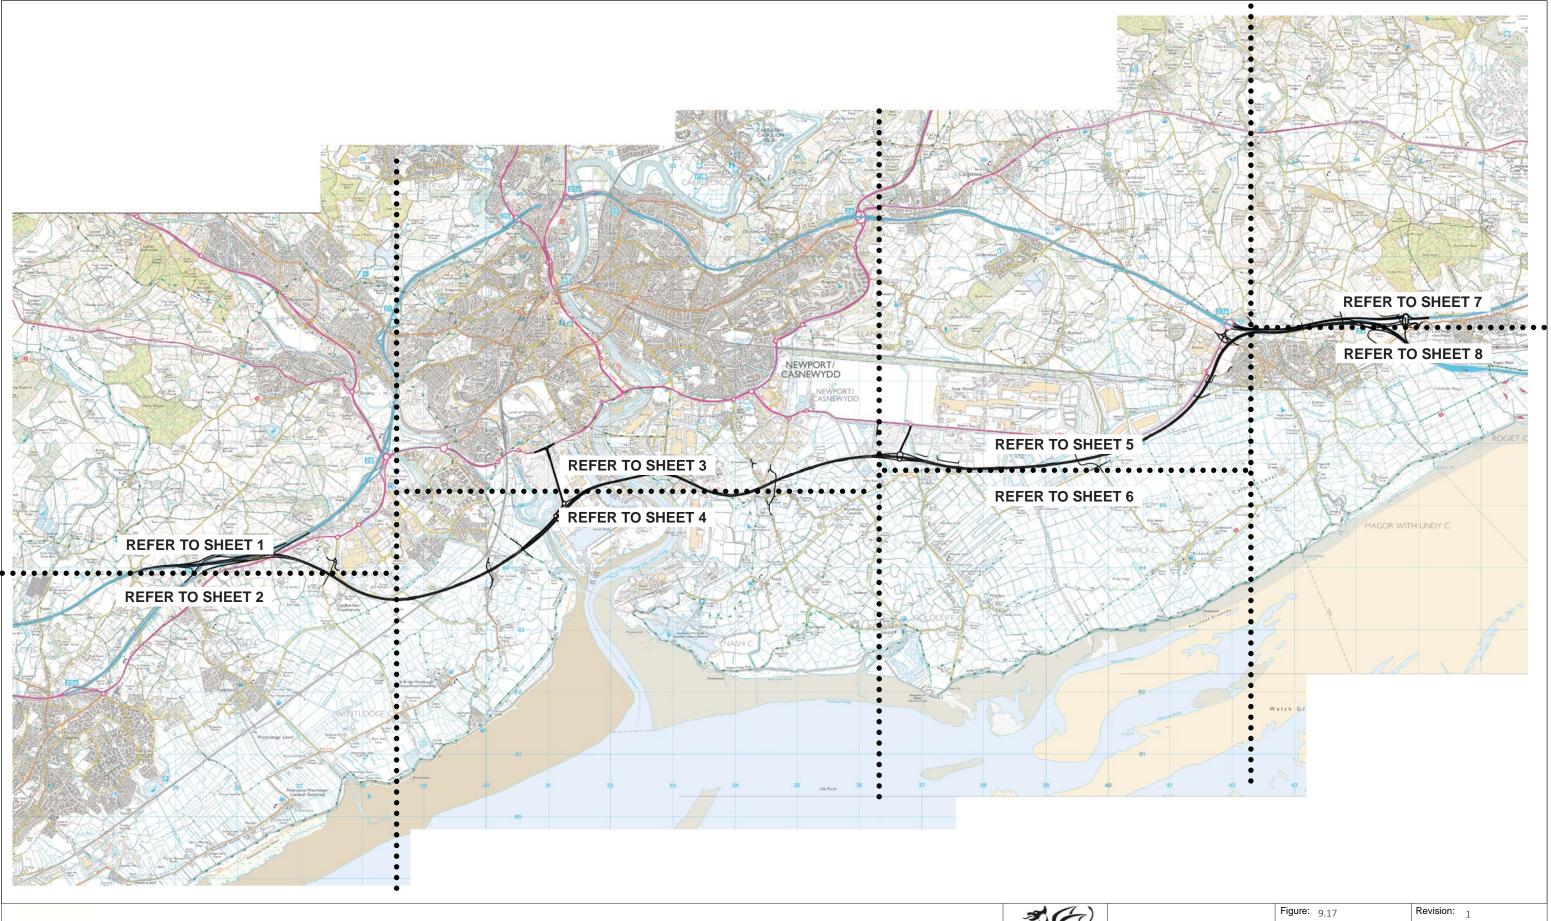

## **Environmental Statement**

New Section of Motorway Visual Non-Residential Receptors Overview of New Section of Motorway Location Plan Sheet A

| Figure: | 9.17       | Revision: | _1       |
|---------|------------|-----------|----------|
| Date:   | March 2016 | Status:   | At Issue |
| Drawn:  | ERM        | Checked:  | NJR      |