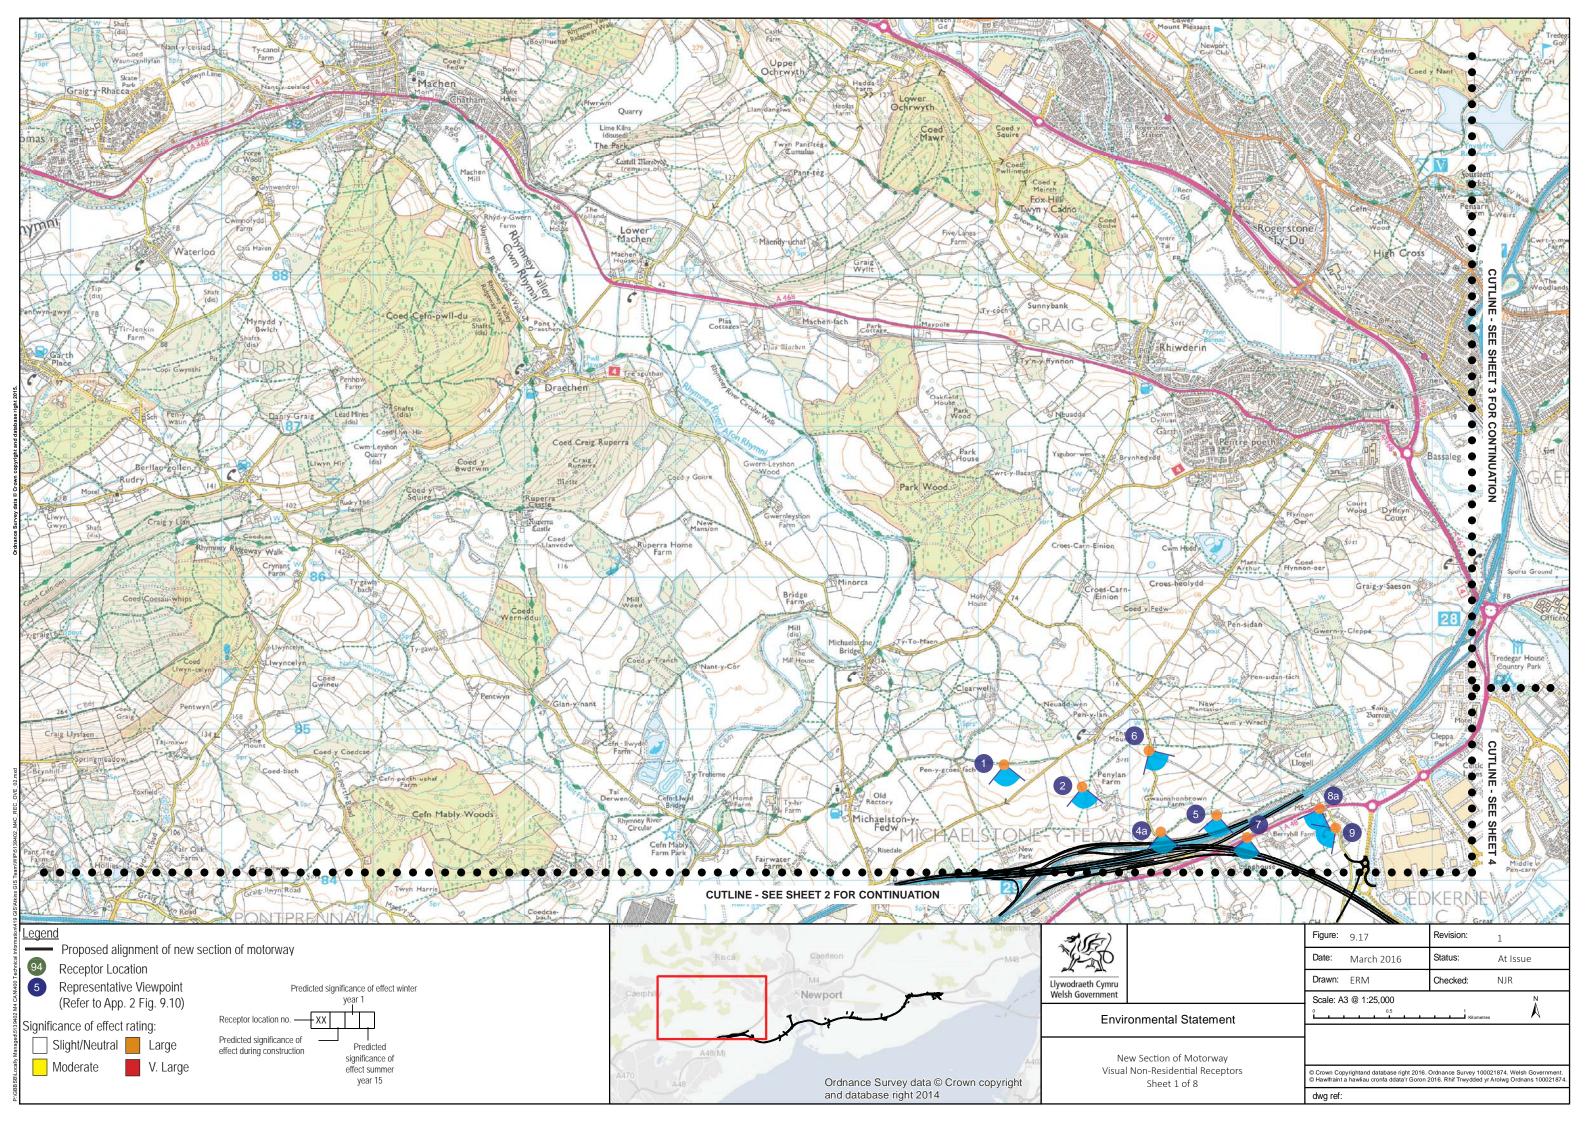

R camera with a 35mm fixed focal lens. View height above ground approximately 1.65m

Photos captured on site have been subsequently merged and levels adjusted using computer software to form the panorama views.

Refer to Appendix 9.9 for assessment table.



Llywodraeth Cymru

## **Environmental Statement**

New Section of Motorway Visual Non-Residential Receptors Overview of New Section of Motorway Location Plan Sheet A

| Figure: | 9.17       | Revision: | _1       |
|---------|------------|-----------|----------|
| Date:   | March 2016 | Status:   | At Issue |
| Drawn:  | ERM        | Checked:  | NJR      |

© Crown copyright and database right 2016. Ordnance Survey 100021874. Welsh Government. © Hawlfraint a hawliau cronfa ddata'r Goron 2016. Rhif Trwdded yr Arolwg Ordnans 100021874.