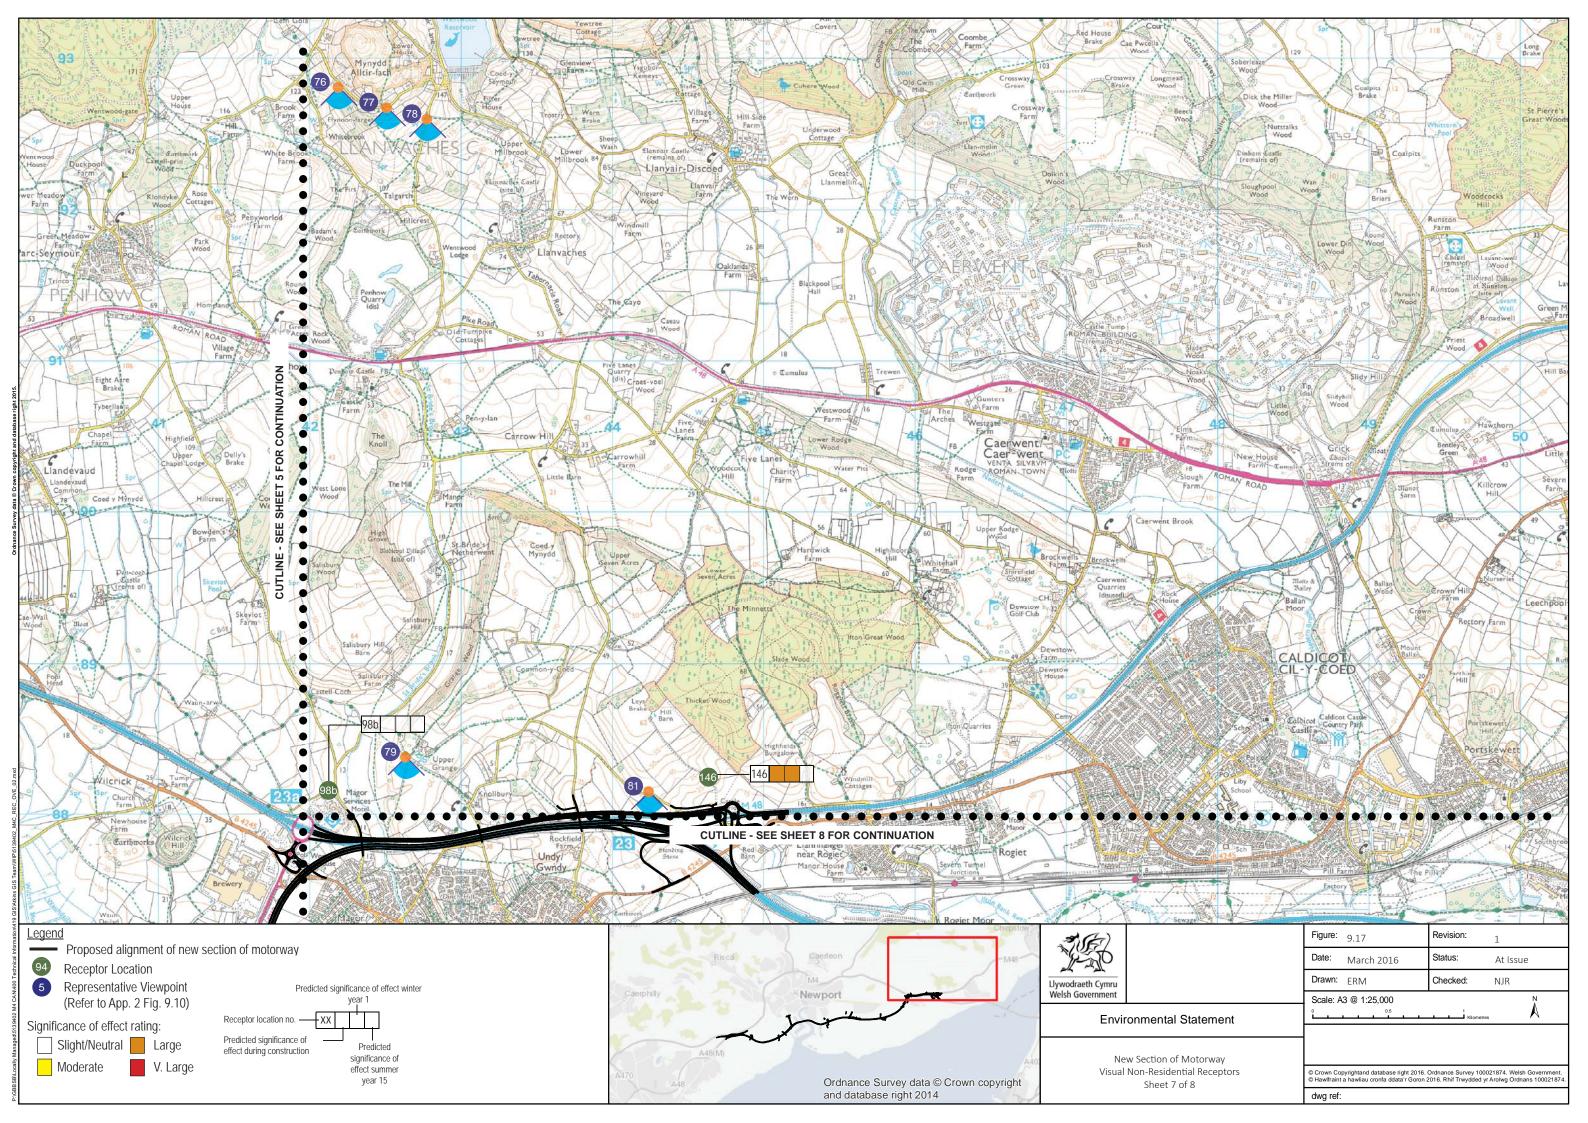

h a 35mm fixed focal lens. View height above ground approximately 1.65m

Photos captured on site have been subsequently merged and levels adjusted using computer software to form the panorama views.

Refer to Appendix 9.9 for assessment table.



Llywodraeth Cymru

## **Environmental Statement**

New Section of Motorway Visual Non-Residential Receptors Overview of New Section of Motorway Location Plan Sheet A

| Figure: | 9.17       | Revision: | _1       |
|---------|------------|-----------|----------|
| Date:   | March 2016 | Status:   | At Issue |
| Drawn:  | ERM        | Checked:  | NJR      |

© Crown copyright and database right 2016. Ordnance Survey 100021874. Welsh Government. © Hawlfraint a hawliau cronfa ddata'r Goron 2016. Rhif Trwdded yr Arolwg Ordnans 100021874.