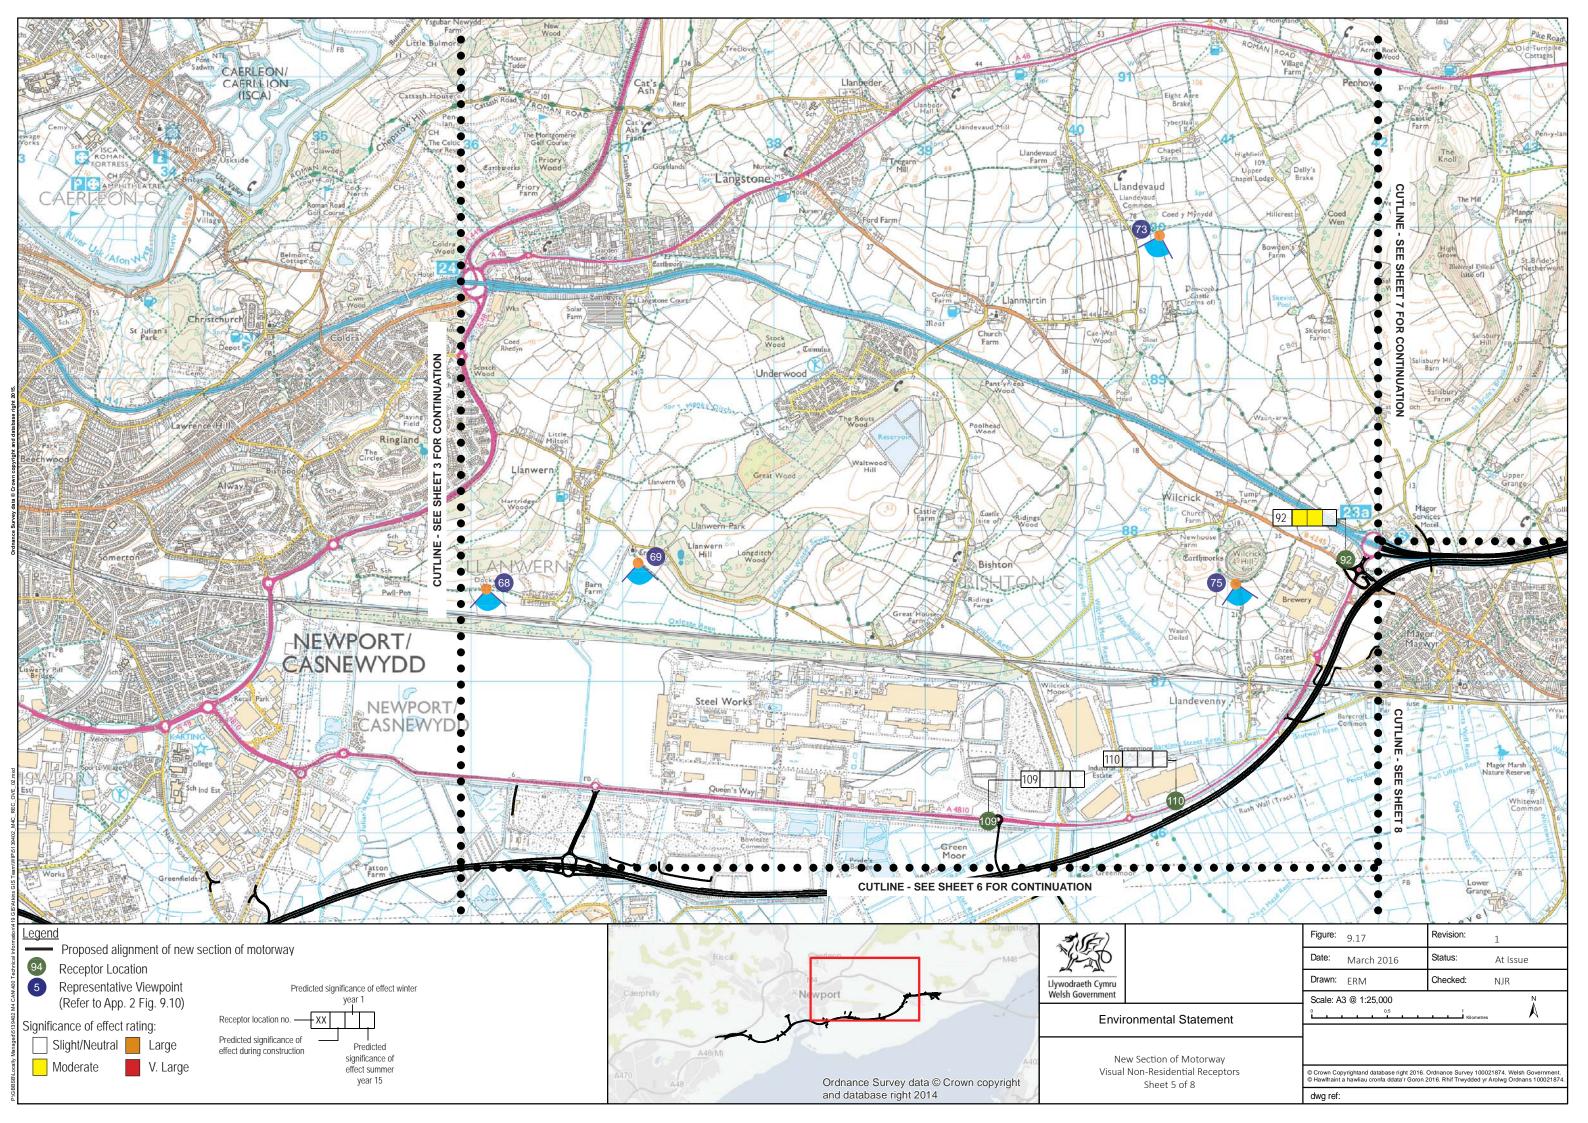

with a 35mm fixed focal lens. View height above ground approximately 1.65m

Photos captured on site have been subsequently merged and levels adjusted using computer software to form the panorama views.

Refer to Appendix 9.9 for assessment table.



Llywodraeth Cymru

## **Environmental Statement**

New Section of Motorway Visual Non-Residential Receptors Overview of New Section of Motorway Location Plan Sheet A

| Figure: | 9.17       | Revision: | _1       |
|---------|------------|-----------|----------|
| Date:   | March 2016 | Status:   | At Issue |
| Drawn:  | ERM        | Checked:  | NJR      |

© Crown copyright and database right 2016. Ordnance Survey 100021874. Welsh Government. © Hawlfraint a hawliau cronfa ddata'r Goron 2016. Rhif Trwdded yr Arolwg Ordnans 100021874.