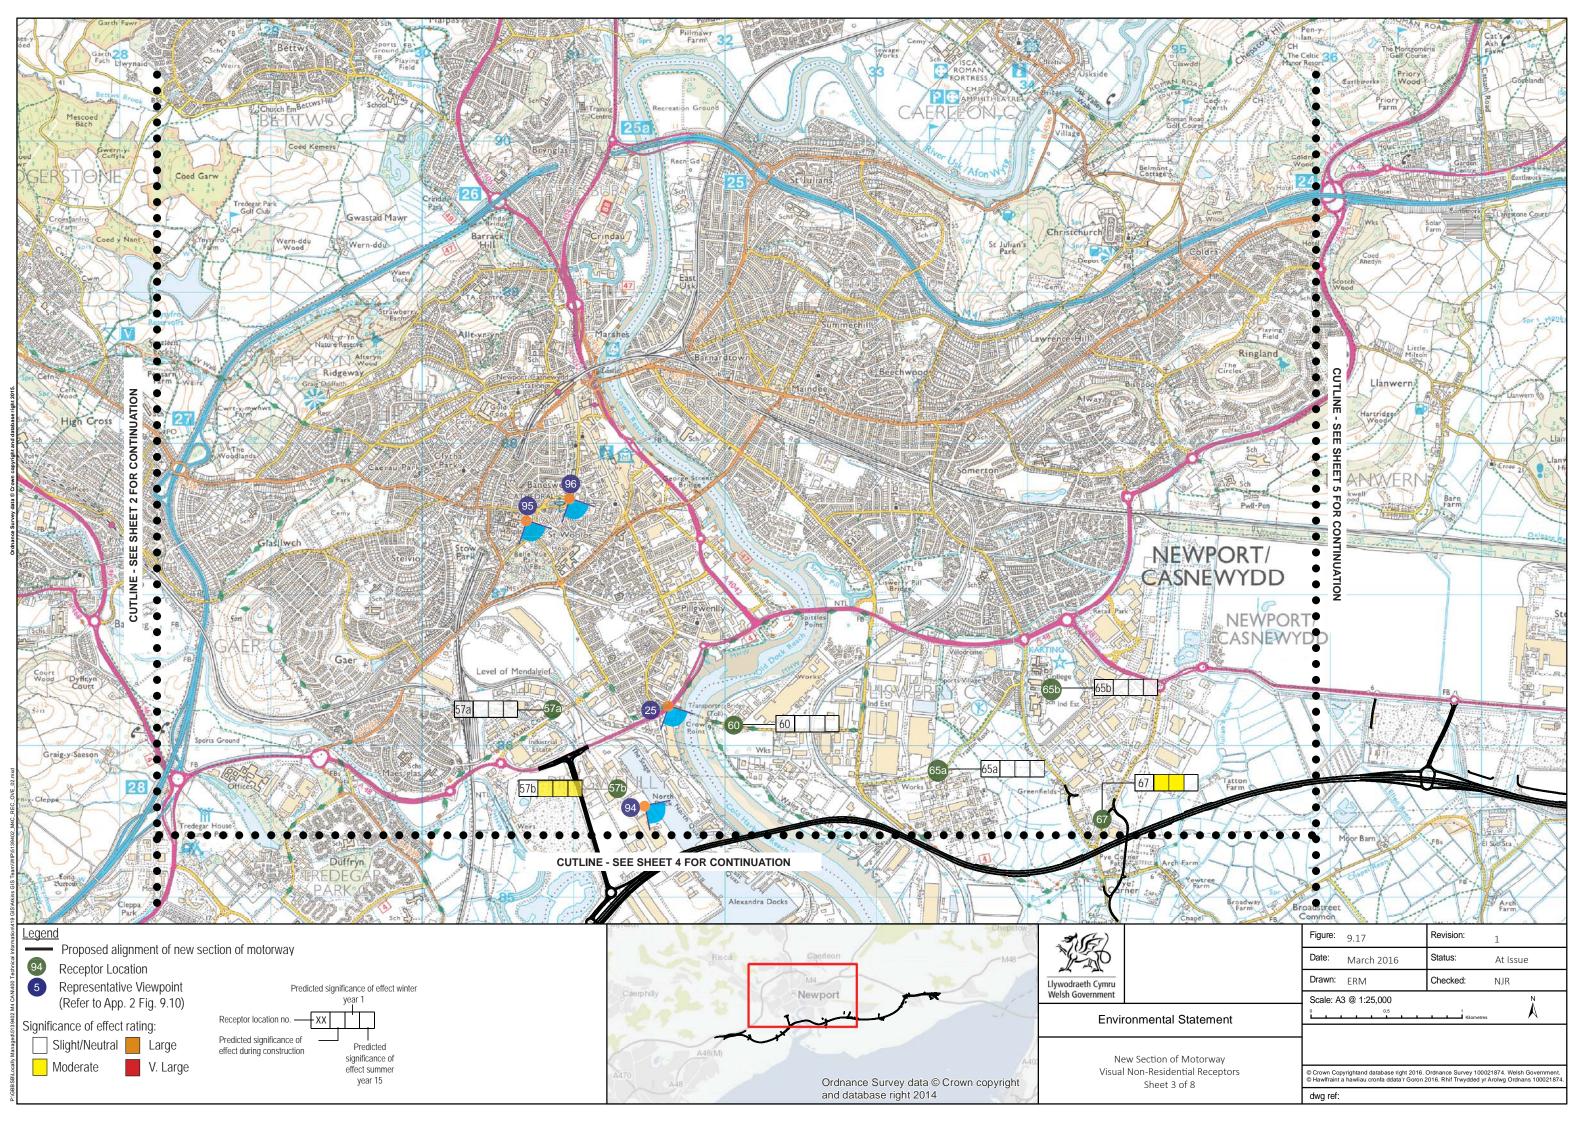

mera with a 35mm fixed focal lens. View height above ground approximately 1.65m

Photos captured on site have been subsequently merged and levels adjusted using computer software to form the panorama views.

Refer to Appendix 9.9 for assessment table.



Llywodraeth Cymru

## **Environmental Statement**

New Section of Motorway Visual Non-Residential Receptors Overview of New Section of Motorway Location Plan Sheet A

| Figure: | 9.17       | Revision: | _1       |
|---------|------------|-----------|----------|
| Date:   | March 2016 | Status:   | At Issue |
| Drawn:  | ERM        | Checked:  | NJR      |

© Crown copyright and database right 2016. Ordnance Survey 100021874. Welsh Government. © Hawlfraint a hawliau cronfa ddata'r Goron 2016. Rhif Trwdded yr Arolwg Ordnans 100021874.