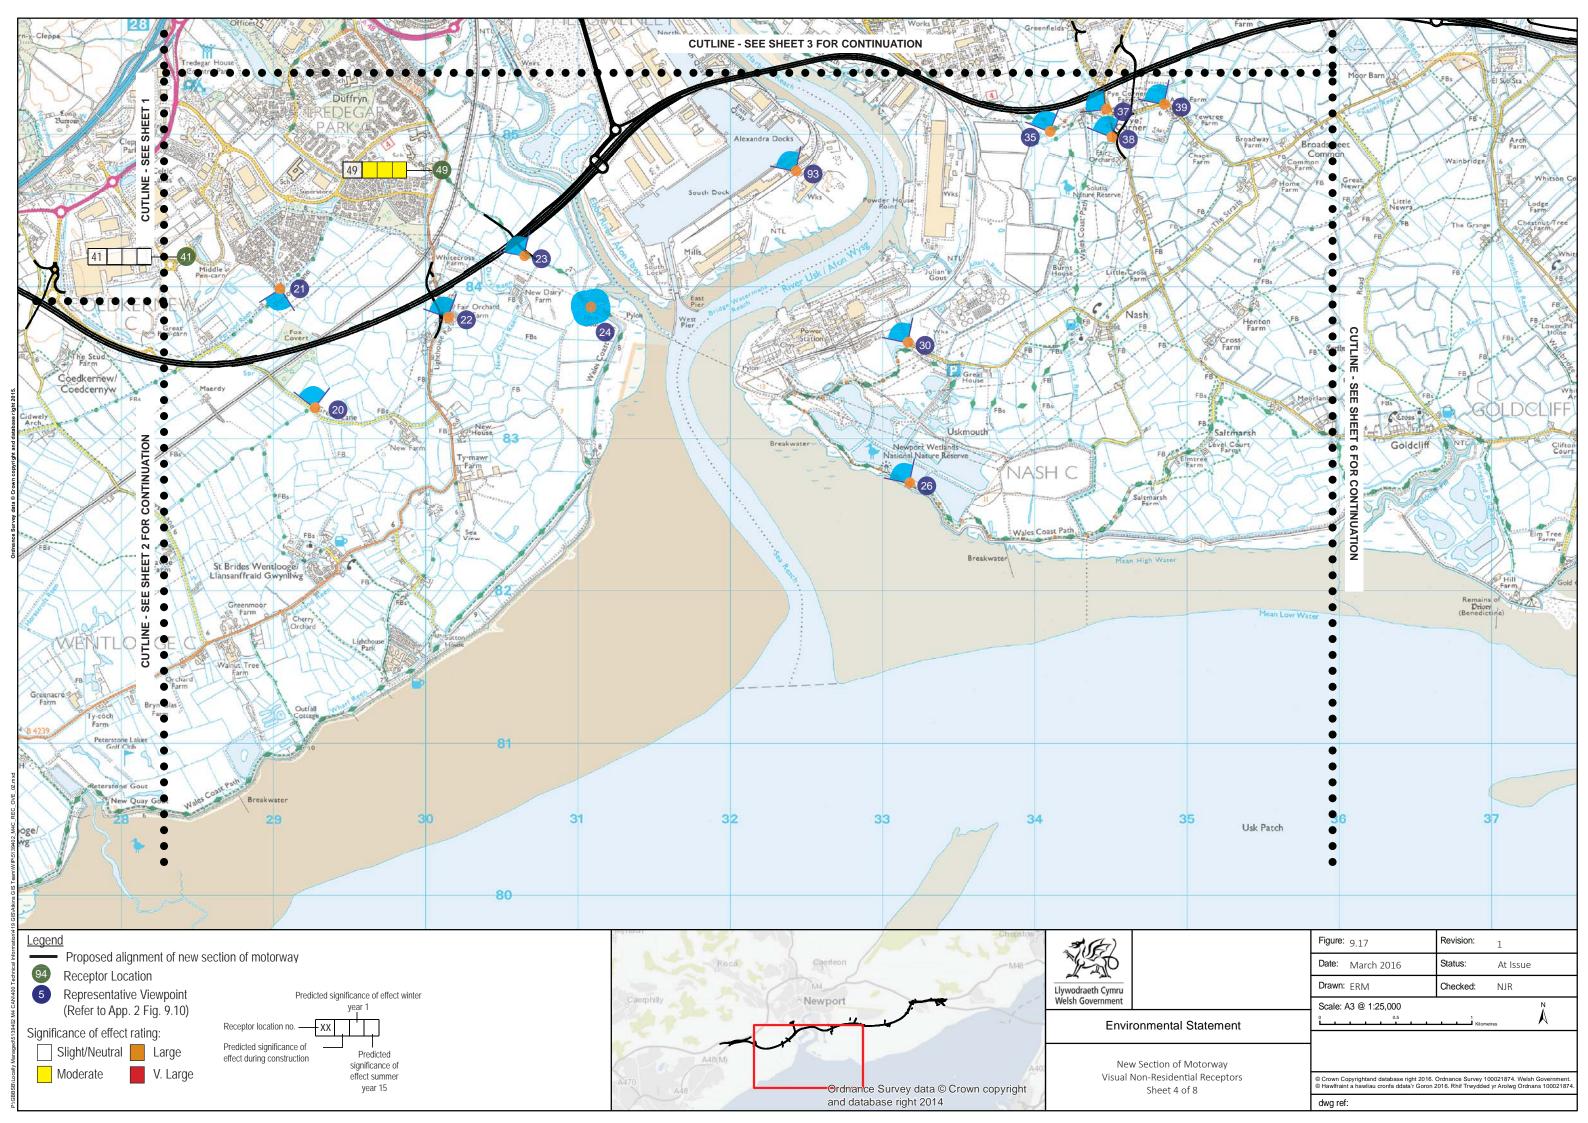

ra with a 35mm fixed focal lens. View height above ground approximately 1.65m

Photos captured on site have been subsequently merged and levels adjusted using computer software to form the panorama views.

Refer to Appendix 9.9 for assessment table.



Llywodraeth Cymru

## **Environmental Statement**

New Section of Motorway Visual Non-Residential Receptors Overview of New Section of Motorway Location Plan Sheet A

| Figure: | 9.17       | Revision: | _1       |
|---------|------------|-----------|----------|
| Date:   | March 2016 | Status:   | At Issue |
| Drawn:  | ERM        | Checked:  | NJR      |

© Crown copyright and database right 2016. Ordnance Survey 100021874. Welsh Government. © Hawlfraint a hawliau cronfa ddata'r Goron 2016. Rhif Trwdded yr Arolwg Ordnans 100021874.