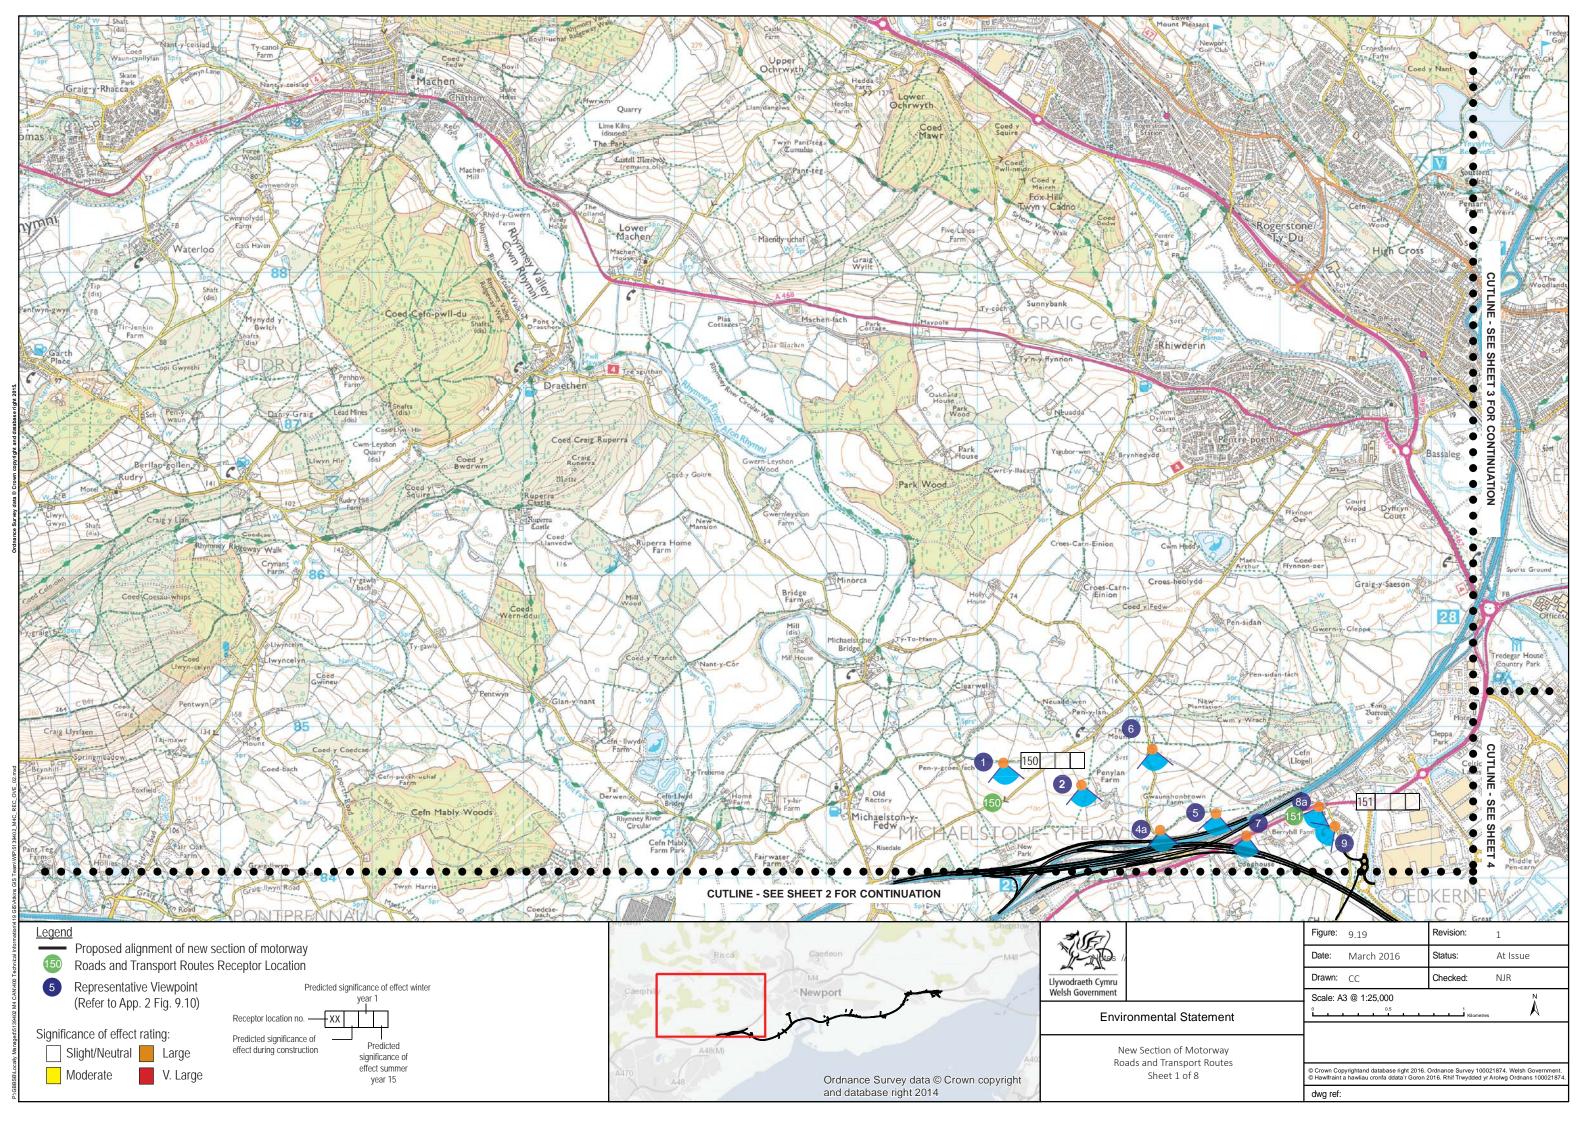

Refer to Appendix 9.12 for assessment tables.

## **Environmental Statement**

New Section of Motorway Roads and Transport Routes Sheet A

| igure: | 9.19       | Revision: | 1        |
|--------|------------|-----------|----------|
| Date:  | March 2016 | Status:   | At Issue |
| Orawn: | СС         | Checked:  | NJR      |