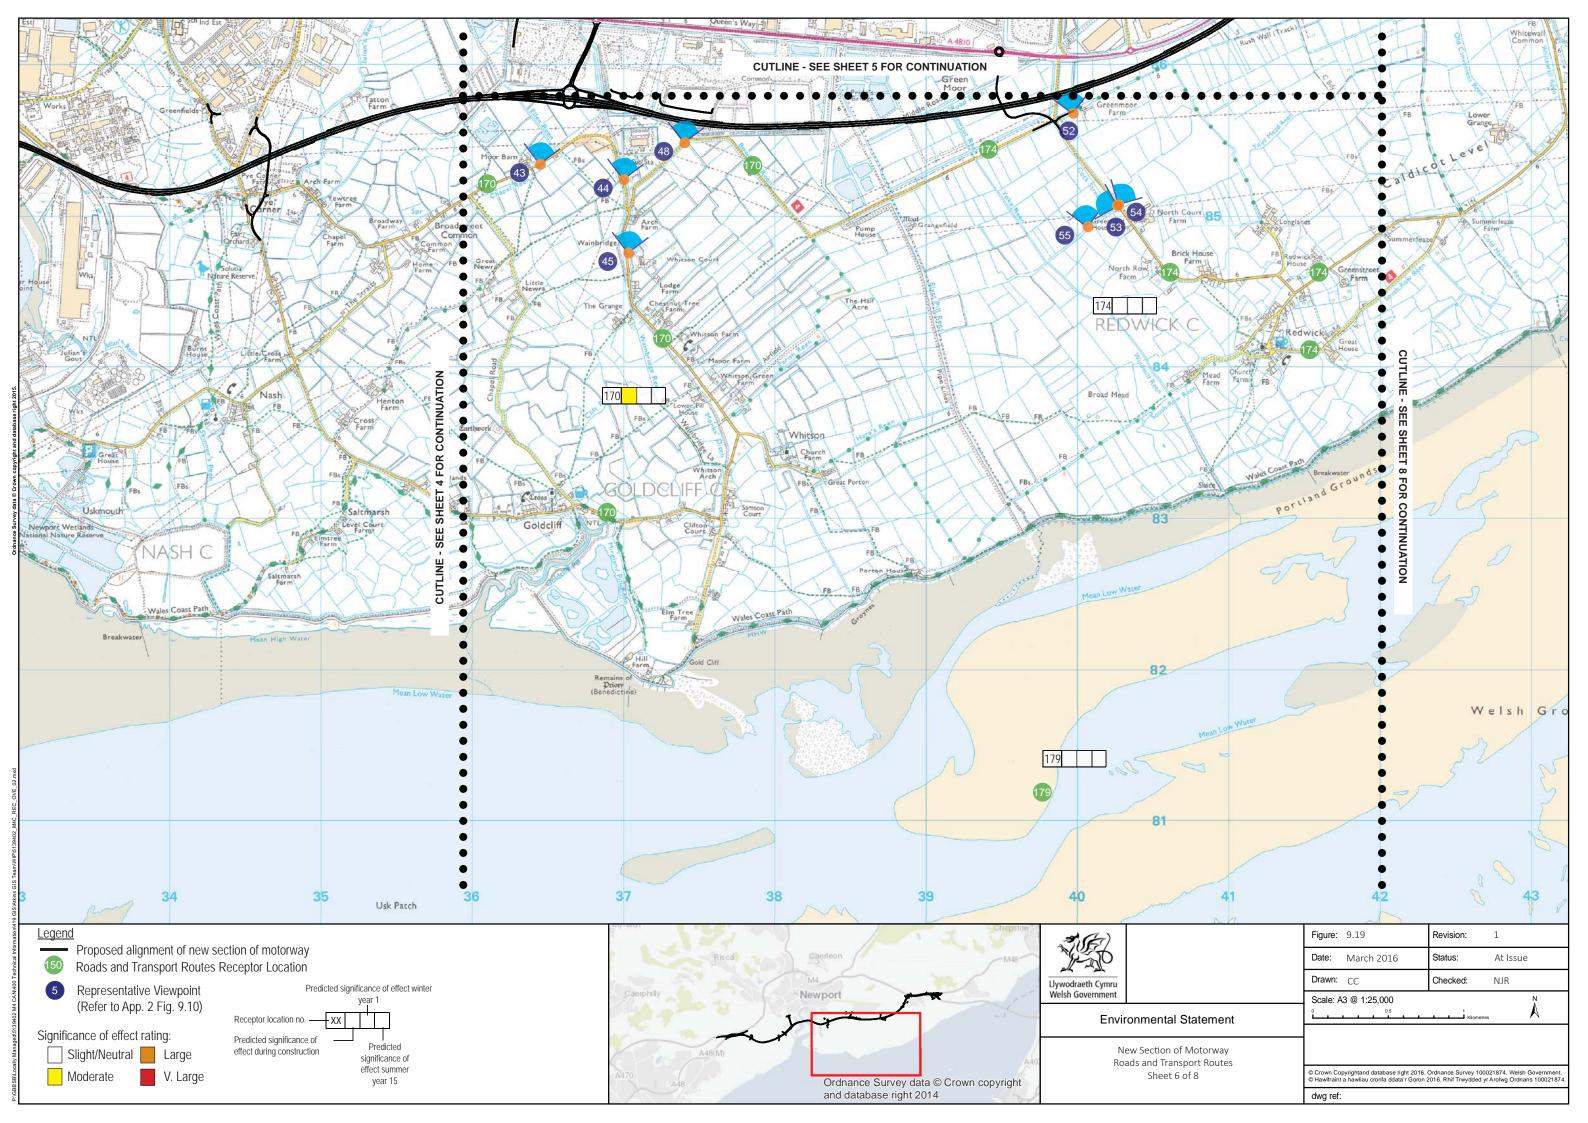

conducted in October 2015

All photographs taken using a digital SLR camera with a 35mm fixed focal lens. View height above ground approximately 1.65m

Photos captured on site have been subsequently merged and levels adjusted using computer software to form the panorama views.

Refer to Appendix 9.12 for assessment tables.



## **Environmental Statement**

New Section of Motorway Roads and Transport Routes Sheet A

| igure: | 9.19       | Revision: | 1        |
|--------|------------|-----------|----------|
| Date:  | March 2016 | Status:   | At Issue |
| Orawn: | СС         | Checked:  | NJR      |

© Crown copyright and database right 2016. Ordnance Survey 100021874. Welsh Government. © Hawlfraint a hawliau cronfa ddata'r Goron 2016. Rhif Trwdded yr Arolwg Ordnans 100021874.