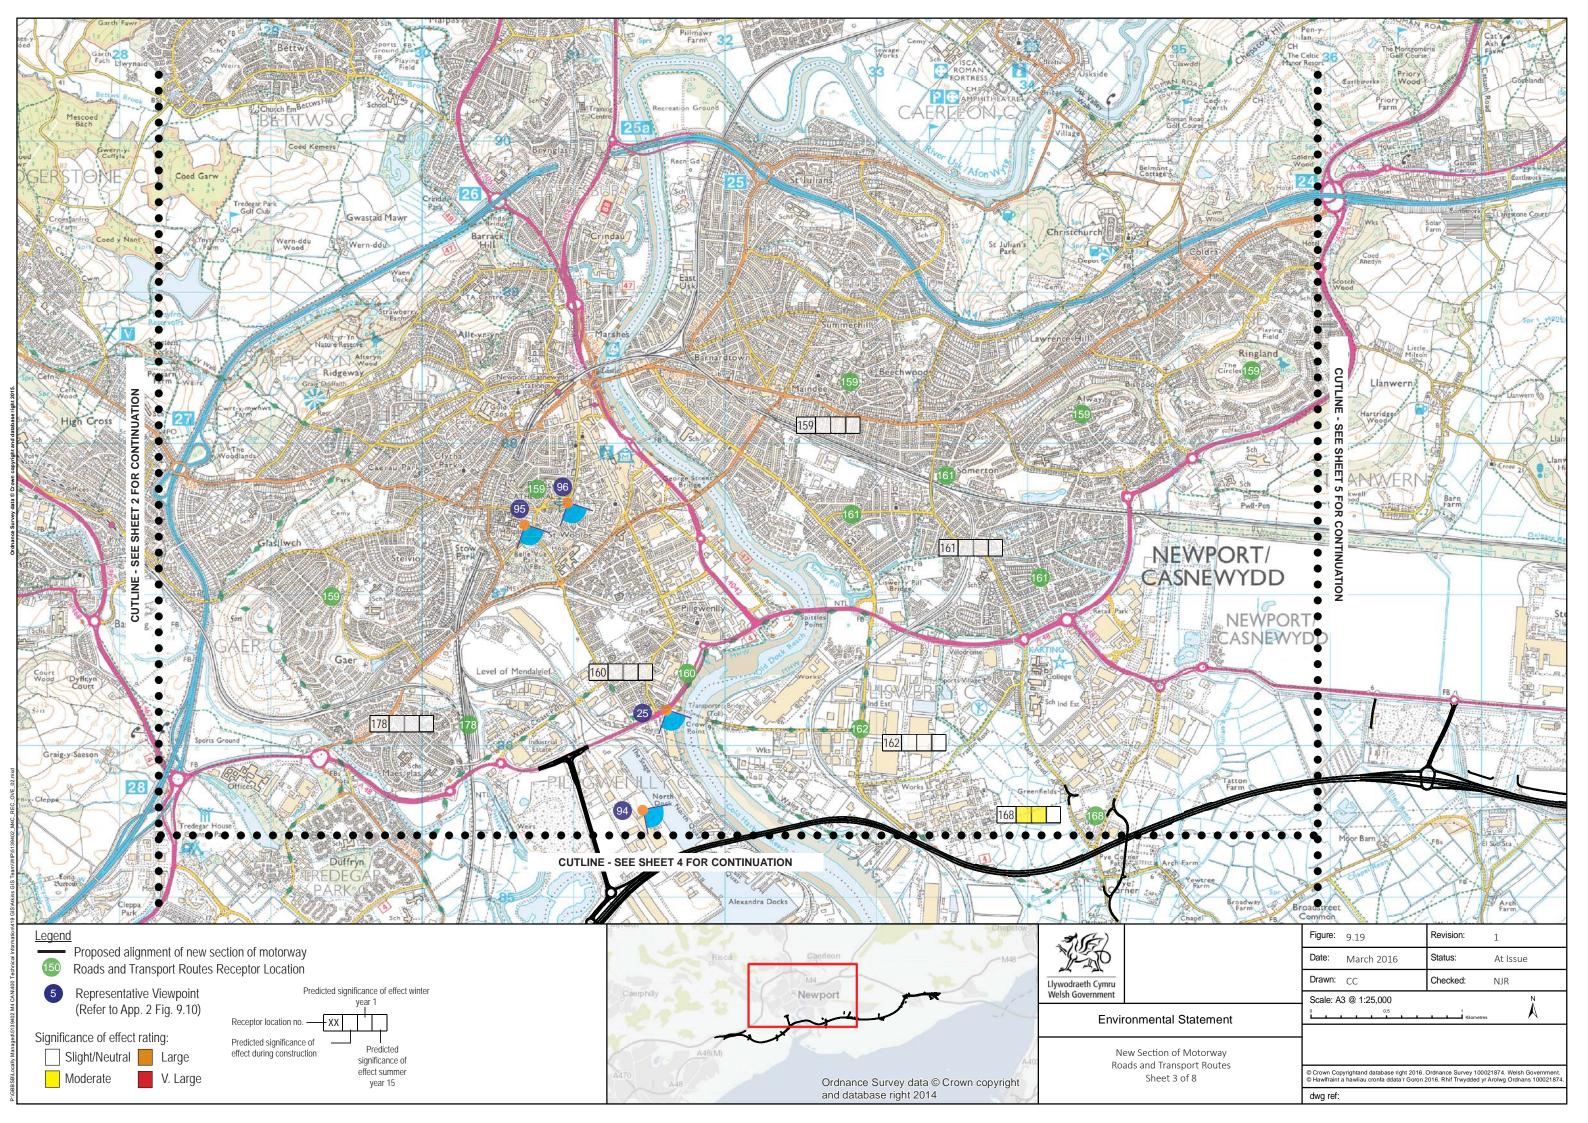

isits conducted in October 2015

All photographs taken using a digital SLR camera with a 35mm fixed focal lens. View height above ground approximately 1.65m

Photos captured on site have been subsequently merged and levels adjusted using computer software to form the panorama views.

Refer to Appendix 9.12 for assessment tables.



## **Environmental Statement**

New Section of Motorway Roads and Transport Routes Sheet A

| igure: | 9.19       | Revision: | 1        |
|--------|------------|-----------|----------|
| Date:  | March 2016 | Status:   | At Issue |
| Orawn: | СС         | Checked:  | NJR      |

© Crown copyright and database right 2016. Ordnance Survey 100021874. Welsh Government. © Hawlfraint a hawliau cronfa ddata'r Goron 2016. Rhif Trwdded yr Arolwg Ordnans 100021874.