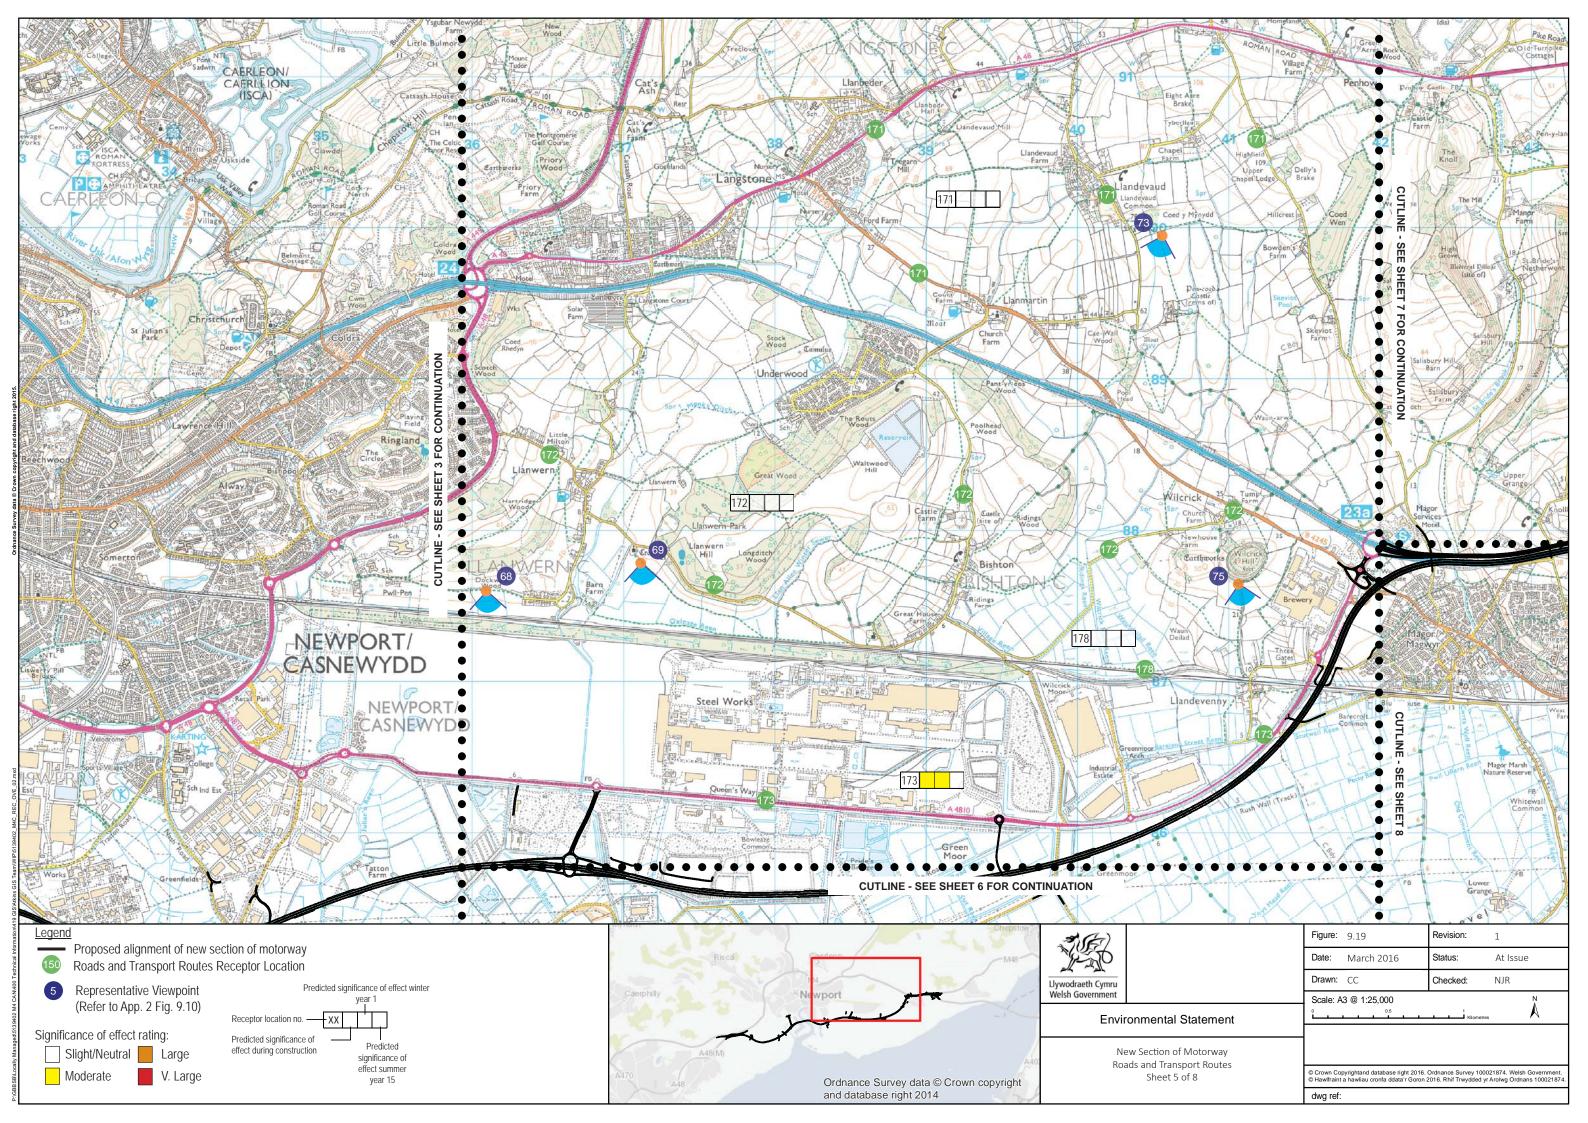

s conducted in October 2015

All photographs taken using a digital SLR camera with a 35mm fixed focal lens. View height above ground approximately 1.65m

Photos captured on site have been subsequently merged and levels adjusted using computer software to form the panorama views.

Refer to Appendix 9.12 for assessment tables.



## **Environmental Statement**

New Section of Motorway Roads and Transport Routes Sheet A

| igure: | 9.19       | Revision: | 1        |
|--------|------------|-----------|----------|
| Date:  | March 2016 | Status:   | At Issue |
| Orawn: | СС         | Checked:  | NJR      |

© Crown copyright and database right 2016. Ordnance Survey 100021874. Welsh Government. © Hawlfraint a hawliau cronfa ddata'r Goron 2016. Rhif Trwdded yr Arolwg Ordnans 100021874.