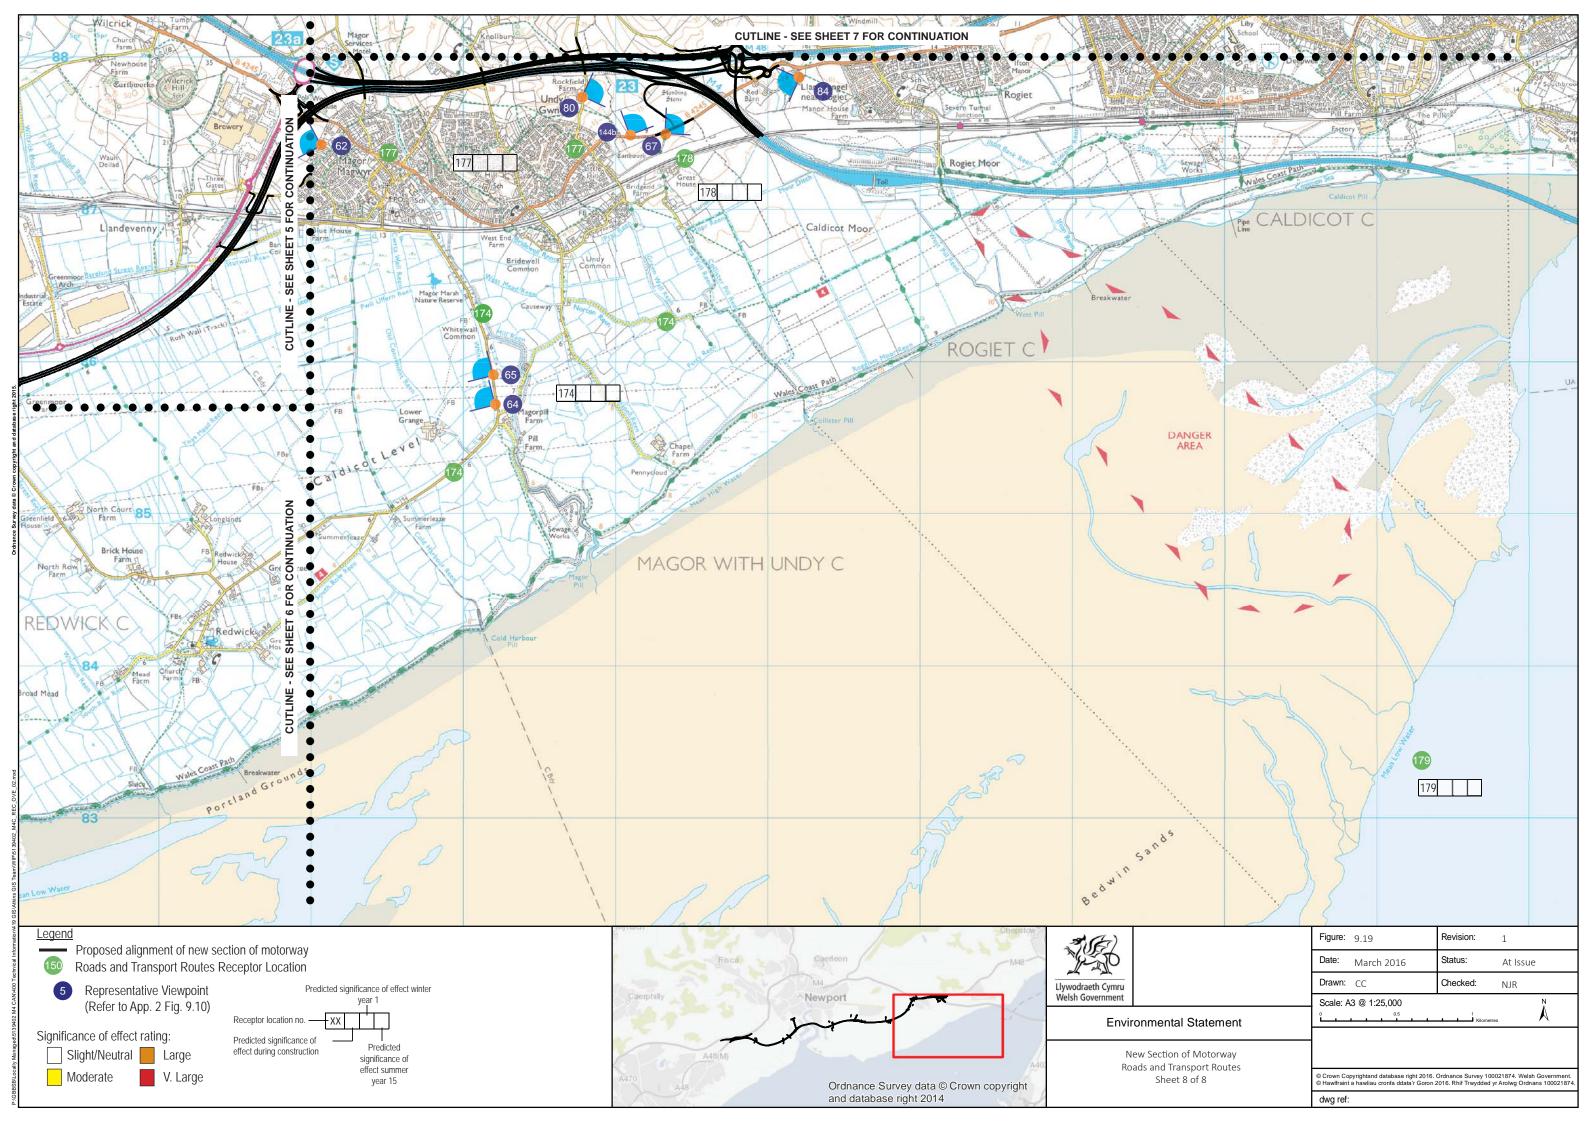

ucted in October 2015

All photographs taken using a digital SLR camera with a 35mm fixed focal lens. View height above ground approximately 1.65m

Photos captured on site have been subsequently merged and levels adjusted using computer software to form the panorama views.

Refer to Appendix 9.12 for assessment tables.



## **Environmental Statement**

New Section of Motorway Roads and Transport Routes Sheet A

| igure: | 9.19       | Revision: | 1        |
|--------|------------|-----------|----------|
| Date:  | March 2016 | Status:   | At Issue |
| Orawn: | СС         | Checked:  | NJR      |

© Crown copyright and database right 2016. Ordnance Survey 100021874. Welsh Government. © Hawlfraint a hawliau cronfa ddata'r Goron 2016. Rhif Trwdded yr Arolwg Ordnans 100021874.