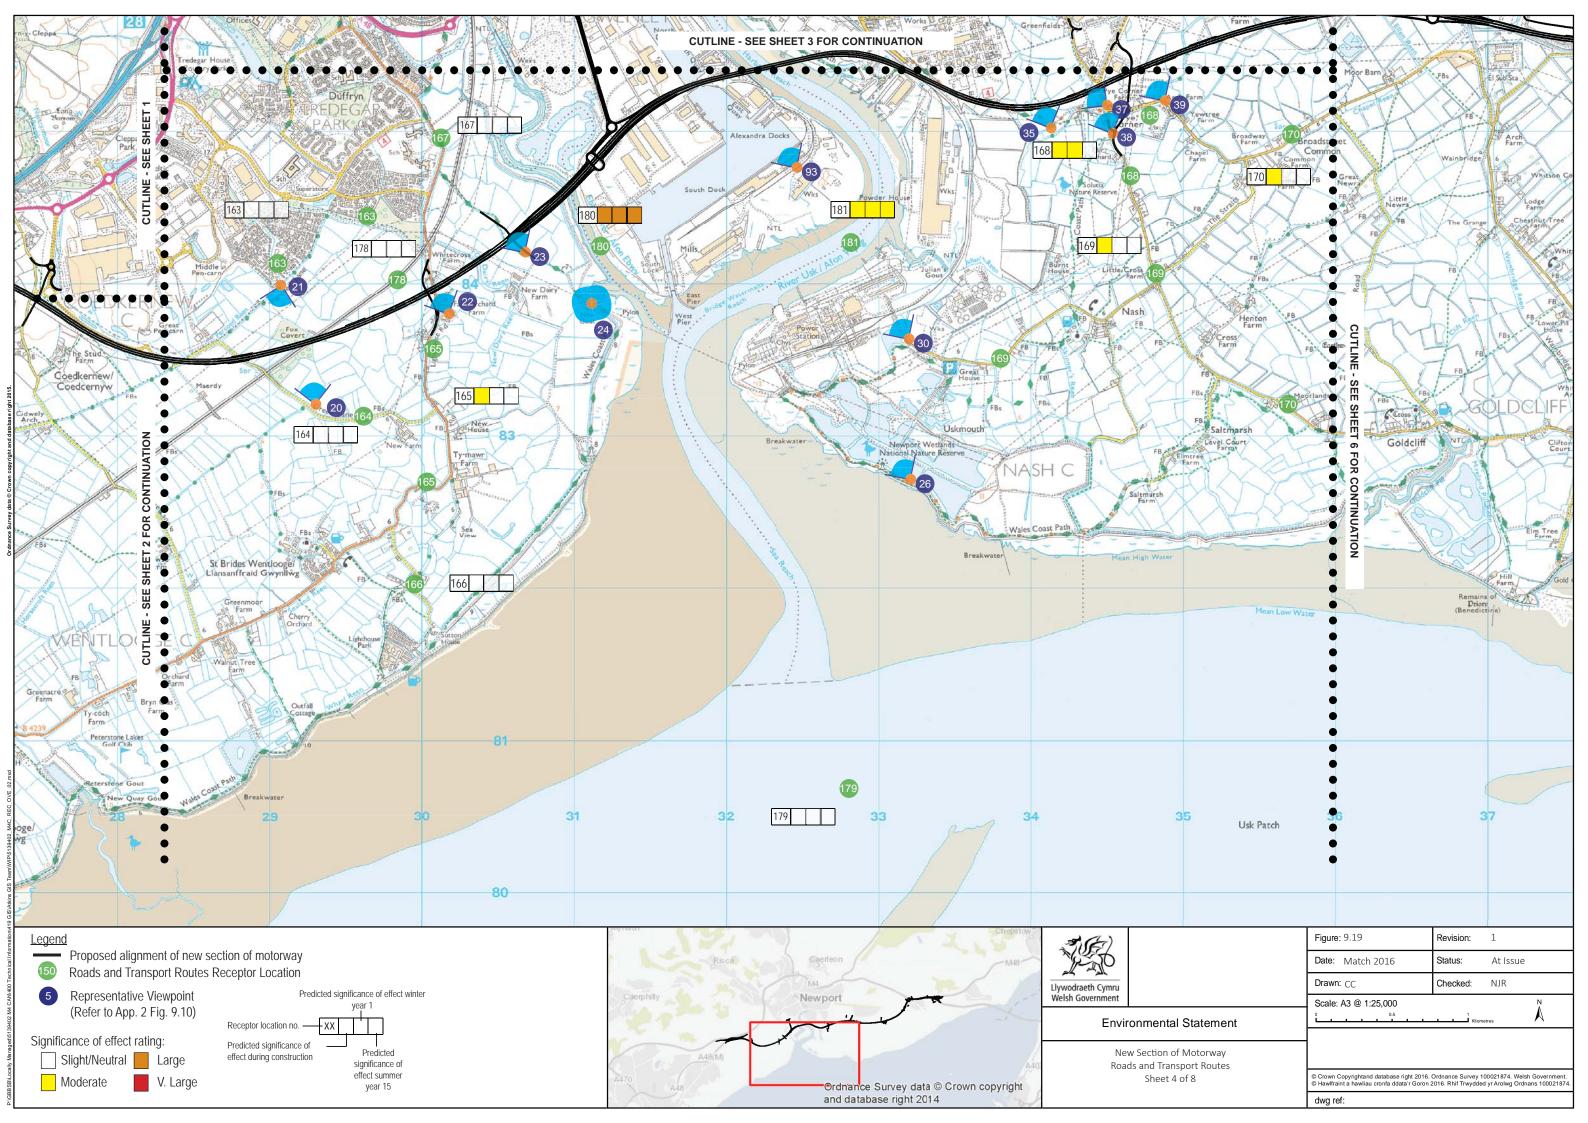

its conducted in October 2015

All photographs taken using a digital SLR camera with a 35mm fixed focal lens. View height above ground approximately 1.65m

Photos captured on site have been subsequently merged and levels adjusted using computer software to form the panorama views.

Refer to Appendix 9.12 for assessment tables.



## **Environmental Statement**

New Section of Motorway Roads and Transport Routes Sheet A

| igure: | 9.19       | Revision: | 1        |
|--------|------------|-----------|----------|
| Date:  | March 2016 | Status:   | At Issue |
| Orawn: | СС         | Checked:  | NJR      |

© Crown copyright and database right 2016. Ordnance Survey 100021874. Welsh Government. © Hawlfraint a hawliau cronfa ddata'r Goron 2016. Rhif Trwdded yr Arolwg Ordnans 100021874.