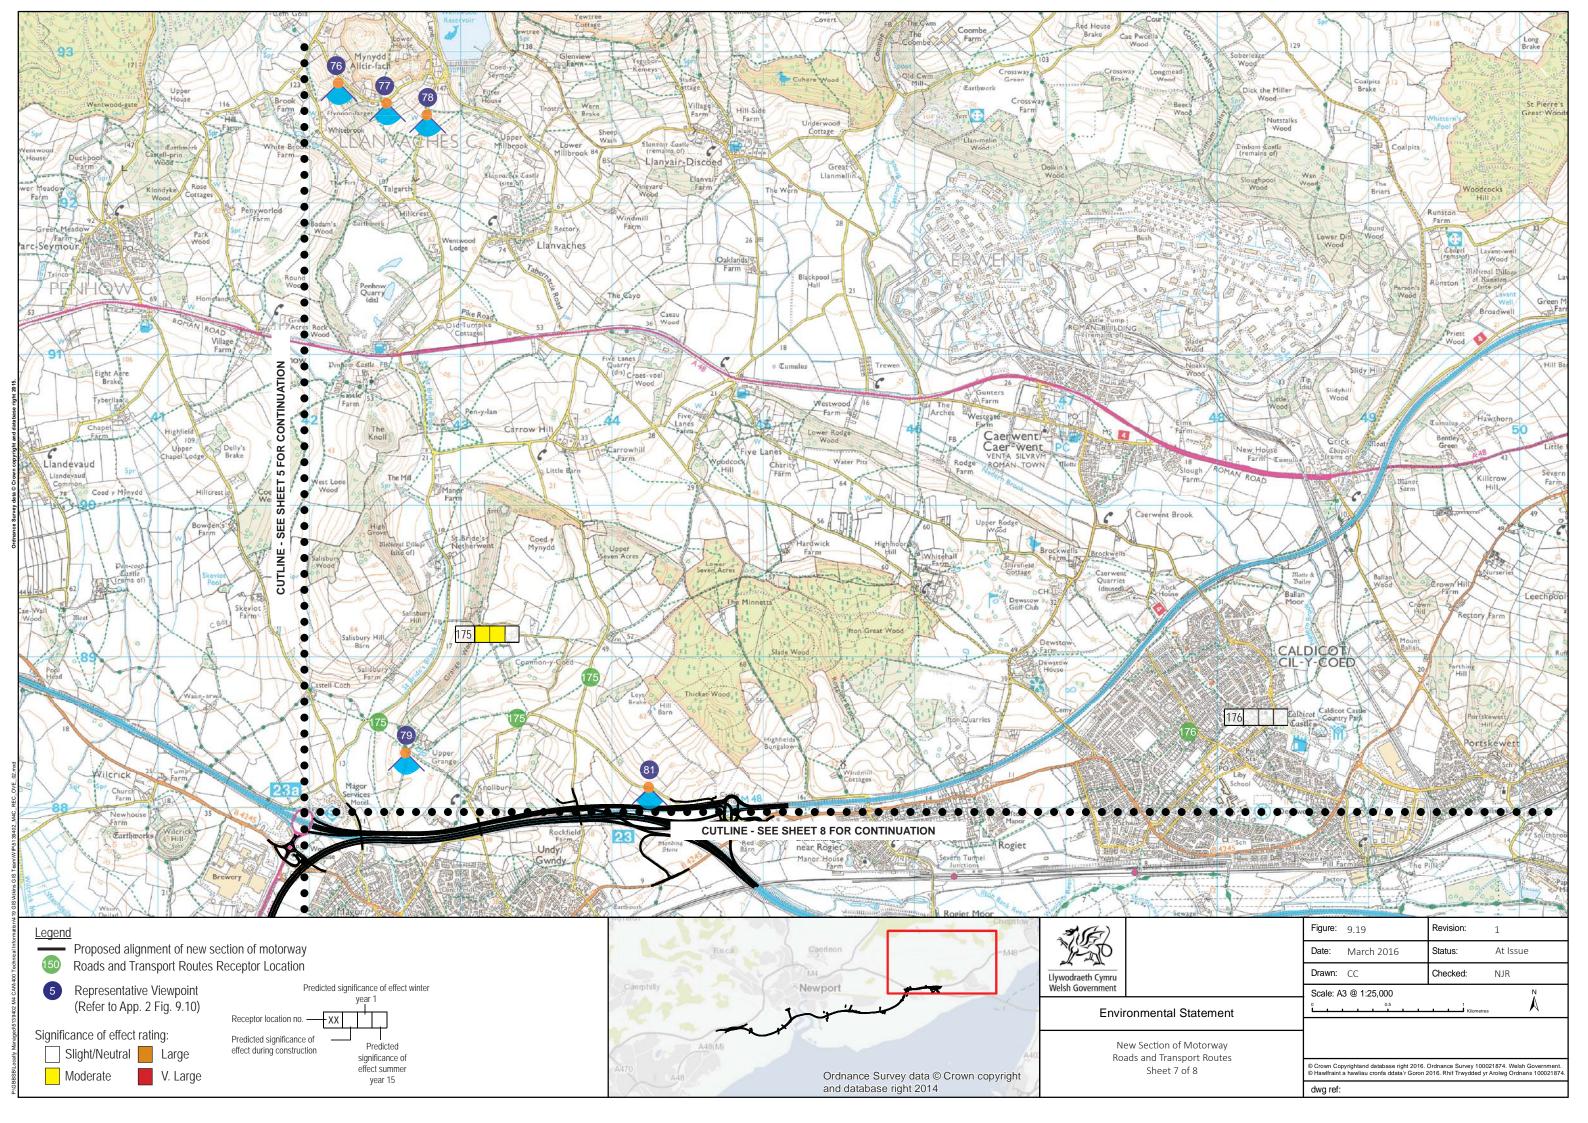

nducted in October 2015

All photographs taken using a digital SLR camera with a 35mm fixed focal lens. View height above ground approximately 1.65m

Photos captured on site have been subsequently merged and levels adjusted using computer software to form the panorama views.

Refer to Appendix 9.12 for assessment tables.



## **Environmental Statement**

New Section of Motorway Roads and Transport Routes Sheet A

| igure: | 9.19       | Revision: | 1        |
|--------|------------|-----------|----------|
| Date:  | March 2016 | Status:   | At Issue |
| Orawn: | СС         | Checked:  | NJR      |

© Crown copyright and database right 2016. Ordnance Survey 100021874. Welsh Government. © Hawlfraint a hawliau cronfa ddata'r Goron 2016. Rhif Trwdded yr Arolwg Ordnans 100021874.