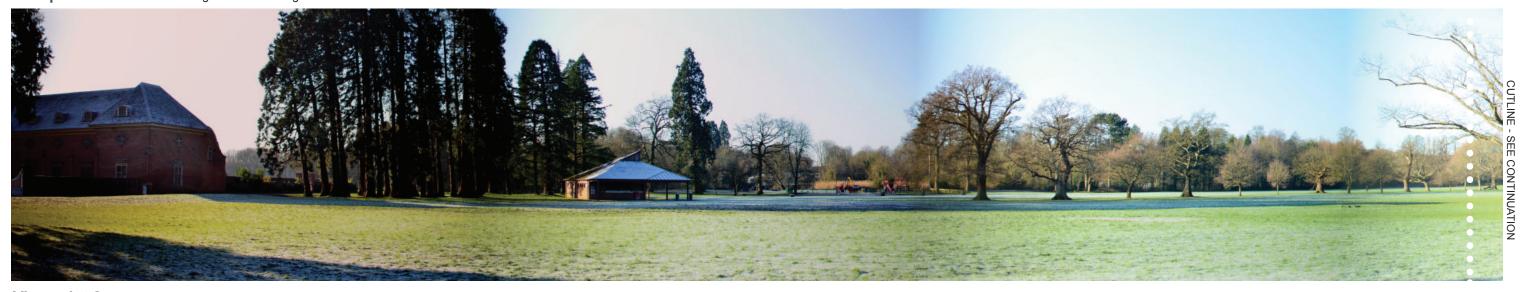

dwg ref:

Date:

March 2016

Status:

Checked: NJR

At Issue

Notes //

**Viewpoint 2:** View from Tredegar House looking northwest to the M4.

Viewpoint 2: View from Tredegar House looking northwest to the M4.

Viewpoint 2: Continued.

Legend:

| A (2)                                 |                    | Figure:                          | 9.20                                                                    | Revision: | 1        |
|---------------------------------------|--------------------|----------------------------------|-------------------------------------------------------------------------|-----------|----------|
| *(UF)                                 |                    | Date:                            | March 2016                                                              | Status:   | At Issue |
|                                       |                    | Drawn:                           | JM                                                                      | Checked:  | NJR      |
| Llywodraeth Cymru<br>Welsh Government |                    |                                  |                                                                         |           |          |
| For incommental Obstances             |                    |                                  |                                                                         |           | ,        |
| Enviror                               | mental Statement   | PRINT DOCUMENT ON A3 SIZE FORMAT |                                                                         |           |          |
| Complementary Measures                |                    |                                  |                                                                         |           |          |
| Summe                                 | r Photo Viewpoints |                                  | ght and database right 2016. Ordna<br>awliau cronfa ddata'r Goron 2016. |           |          |
| St                                    | neet 2 of 15       | dwg ref:                         |                                                                         |           |          |