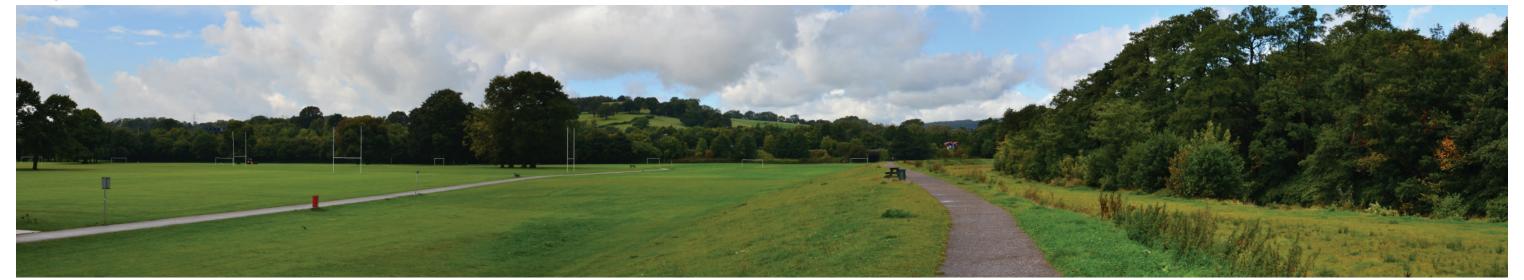

Viewpoint 2: View from Tredegar House looking northwest to the M4.

Viewpoint 2: Continued.

Legend:

| A (2)                                 |                    | Figure:                          | 9.20                                                                    | Revision: | 1        |
|---------------------------------------|--------------------|----------------------------------|-------------------------------------------------------------------------|-----------|----------|
| *(UF)                                 |                    | Date:                            | March 2016                                                              | Status:   | At Issue |
|                                       |                    | Drawn:                           | JM                                                                      | Checked:  | NJR      |
| Llywodraeth Cymru<br>Welsh Government |                    |                                  |                                                                         |           |          |
| For incommental Obstances             |                    |                                  |                                                                         |           | ,        |
| Enviror                               | mental Statement   | PRINT DOCUMENT ON A3 SIZE FORMAT |                                                                         |           |          |
| Complementary Measures                |                    |                                  |                                                                         |           |          |
| Summe                                 | r Photo Viewpoints |                                  | ght and database right 2016. Ordna<br>awliau cronfa ddata'r Goron 2016. |           |          |
| St                                    | neet 2 of 15       | dwg ref:                         |                                                                         |           |          |

dwg ref:

Date:

March 2016

Status:

Checked: NJR

At Issue

Notes //

**Viewpoint 2:** View from Tredegar House looking northwest to the M4.