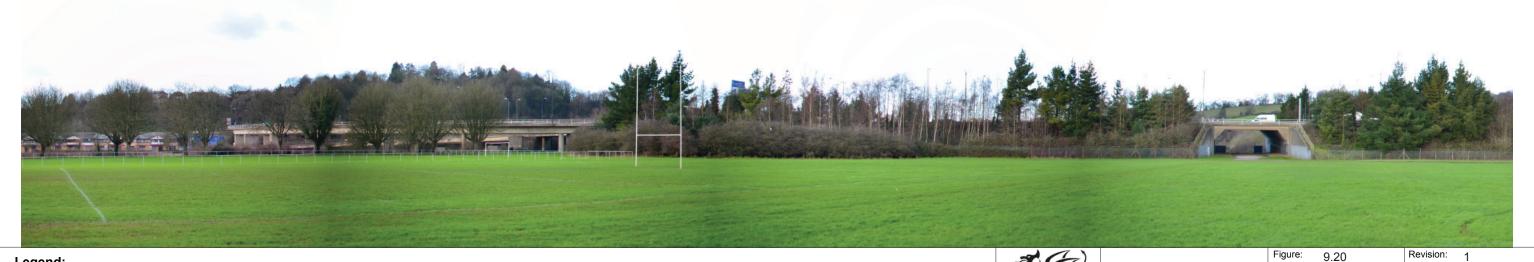

g ref:

**Viewpoint 7:** View from National Cycle Route 47 looking north to the M4.

Viewpoint 7: Continued.

Notes //
Site visits conducted in Summer September 2015 & Winter January 2016
All photographs taken using a digital SLR camera with a 35mm fixed focal lens. View height above ground approximately 1.65m
Photos captured on site have been subsequently merged and levels adjusted using computer software to form the panorama views