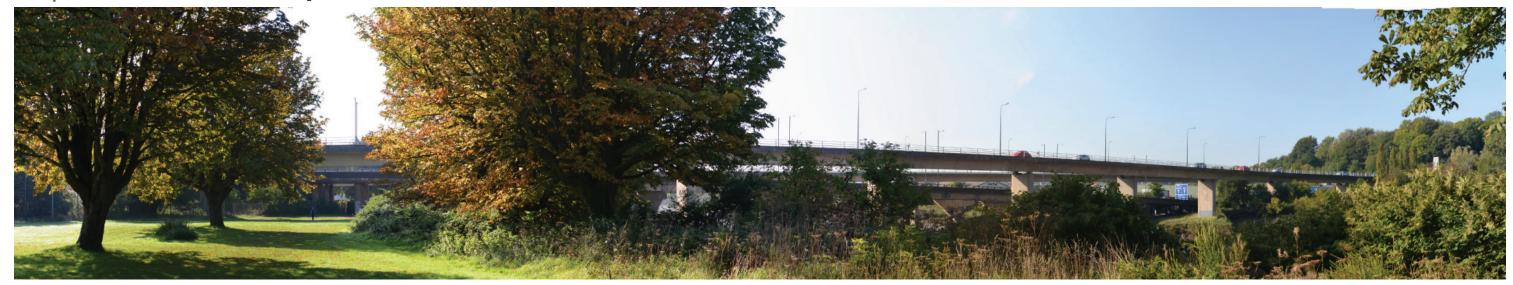

Viewpoint 2: View from Tredegar House looking northwest to the M4.

Viewpoint 2: Continued.

Legend:

| A (2)                                 |                    | Figure:                          | 9.20                                                                    | Revision: | 1        |
|---------------------------------------|--------------------|----------------------------------|-------------------------------------------------------------------------|-----------|----------|
| *(UF)                                 |                    | Date:                            | March 2016                                                              | Status:   | At Issue |
|                                       |                    | Drawn:                           | JM                                                                      | Checked:  | NJR      |
| Llywodraeth Cymru<br>Welsh Government |                    |                                  |                                                                         |           |          |
| For incommental Obstances             |                    |                                  |                                                                         |           | ,        |
| Enviror                               | mental Statement   | PRINT DOCUMENT ON A3 SIZE FORMAT |                                                                         |           |          |
| Complementary Measures                |                    |                                  |                                                                         |           |          |
| Summe                                 | r Photo Viewpoints |                                  | ght and database right 2016. Ordna<br>awliau cronfa ddata'r Goron 2016. |           |          |
| St                                    | neet 2 of 15       | dwg ref:                         |                                                                         |           |          |

dwg ref:

Date:

March 2016

Status:

Checked: NJR

At Issue

Notes //

**Viewpoint 2:** View from Tredegar House looking northwest to the M4.