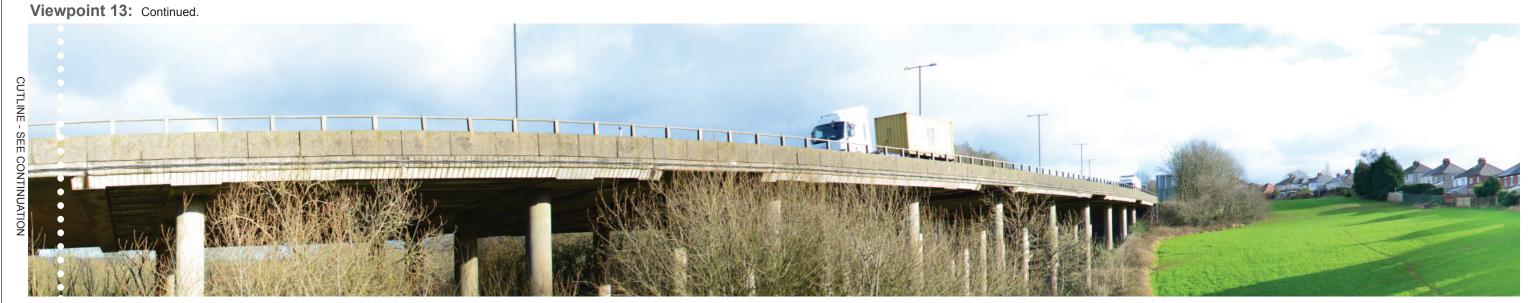

Viewpoint 12: View from Badminton road looking west along the M4.

Viewpoint 13: View from behind the houses on Christchurch Road looking north to the M4.

**Environmental Statement Complementary Measures** 