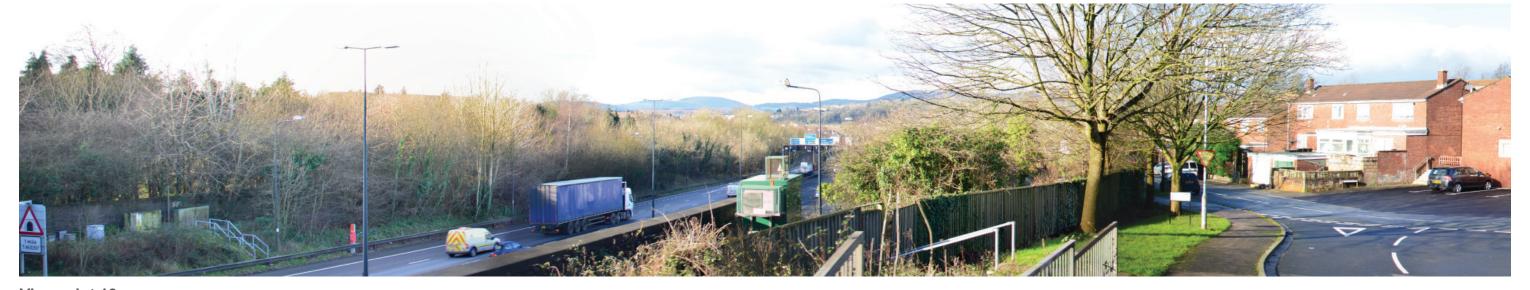

Viewpoint 12: View from Badminton road looking west along the M4.

Viewpoint 13: View from behind the houses on Christchurch Road looking north to the M4.

**Environmental Statement Complementary Measures** 