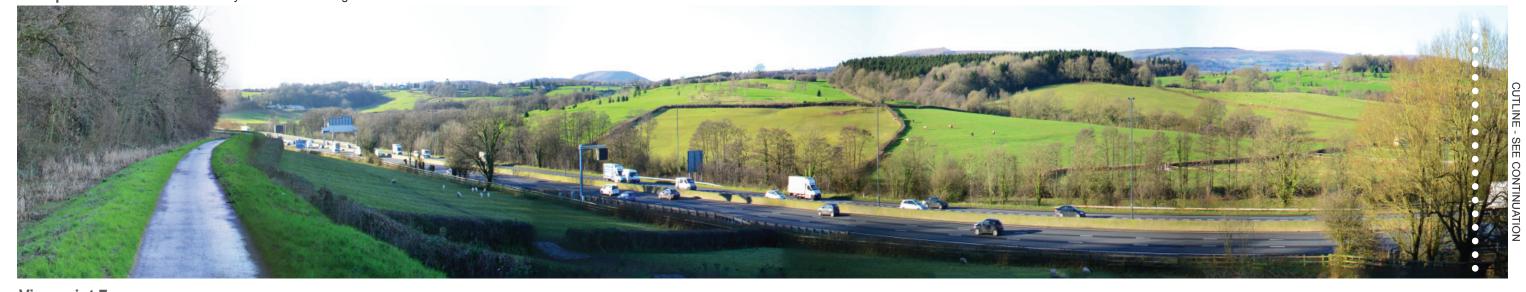

Viewpoint 12: View from Badminton road looking west along the M4.

Viewpoint 13: View from behind the houses on Christchurch Road looking north to the M4.

Legend:

Date: Status: March 2016 At Issue Checked: NJR **Environmental Statement** PRINT DOCUMENT ON A3 SIZE FORMAT **Complementary Measures** Summer Photo Viewpoints © Crown copyright and database right 2016. Ordnance Survey 100021874. Welsh Government. © Hawlfraint a hawliau cronfa ddata'r Goron 2016. Rhif Trwdded yr Arolwg Ordnans 100021874. Sheet 6 of 15