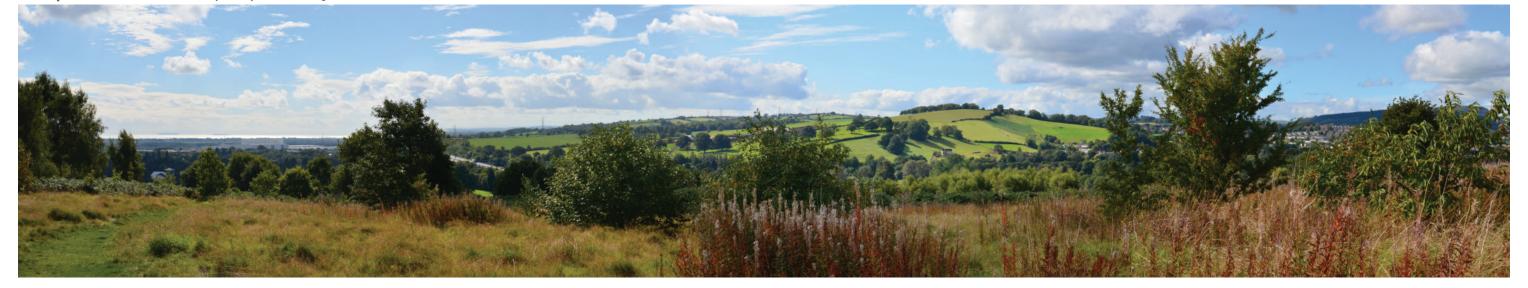

Notes /

Viewpoint 4: View from Sirhowy Valley Walk looking west towards the M4.

**Viewpoint 5:** View from Bassaleg Road Bridge looking north along the M4.

Notes //

**Environmental Statement Complementary Measures** Summer Photo Viewpoints Sheet 3 of 15

vg ref:

**Viewpoint 4:** View from Sirhowy Valley Walk looking west towards the M4.

**Viewpoint 5:** View from Bassaleg Road Bridge looking north along the M4.

Legend:

Notes //

Site visits conducted in Summer September 2015 & Winter January 2016