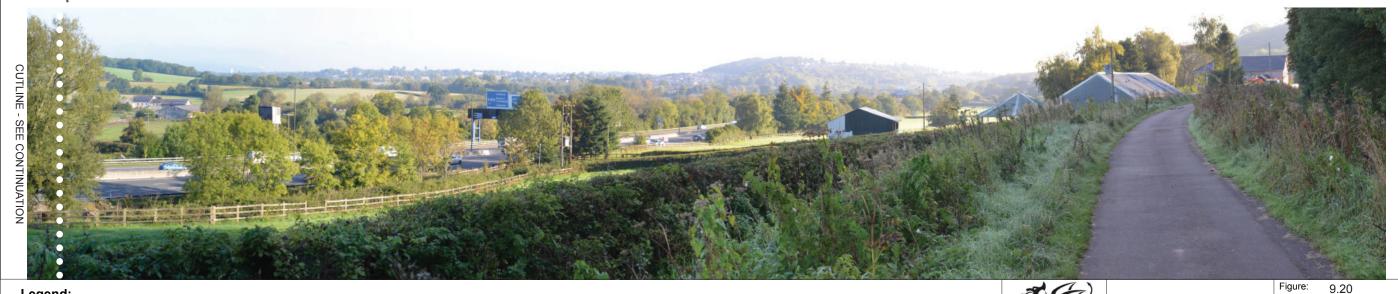

Viewpoint 2: View from Tredegar House looking northwest to the M4.

Viewpoint 2: Continued.

Legend:

| A (2)                                 |                    | Figure:                          | 9.20                                                                    | Revision: | 1        |
|---------------------------------------|--------------------|----------------------------------|-------------------------------------------------------------------------|-----------|----------|
| *(UF)                                 |                    | Date:                            | March 2016                                                              | Status:   | At Issue |
|                                       |                    | Drawn:                           | JM                                                                      | Checked:  | NJR      |
| Llywodraeth Cymru<br>Welsh Government |                    |                                  |                                                                         |           |          |
| For incommental Obstances             |                    |                                  |                                                                         |           | ,        |
| Enviror                               | mental Statement   | PRINT DOCUMENT ON A3 SIZE FORMAT |                                                                         |           |          |
| Complementary Measures                |                    |                                  |                                                                         |           |          |
| Summe                                 | r Photo Viewpoints |                                  | ght and database right 2016. Ordna<br>awliau cronfa ddata'r Goron 2016. |           |          |
| St                                    | neet 2 of 15       | dwg ref:                         |                                                                         |           |          |

dwg ref:

Date:

March 2016

Status:

Checked: NJR

At Issue

Notes //

**Viewpoint 2:** View from Tredegar House looking northwest to the M4.