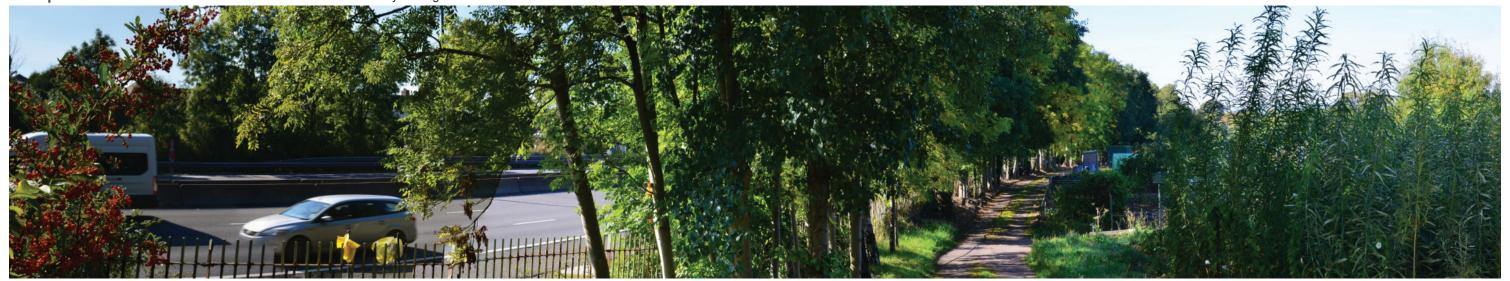

Viewpoint 9: View from Malpas Road looking north towards the M4.

Viewpoint 10: View from Glebelands Park looking north to the M4.

Figure: 9.20 Revision: 1

Date: March 2016 Status: At Issue

Drawn: JM Checked: NJR

g ref:

Viewpoint 10: View from Glebelands Park looking north to the M4.

20.01.15 Status: At Issue

Notes //

Site visits conducted in Summer September 2015 & Winter January 2016 All photographs taken using a digital SLR camera with a 35mm fixed focal lens. View height above ground approximately 1.65m Photos captured on site have been subsequently merged and levels adjusted using computer software to form the panorama views **Environmental Statement** 