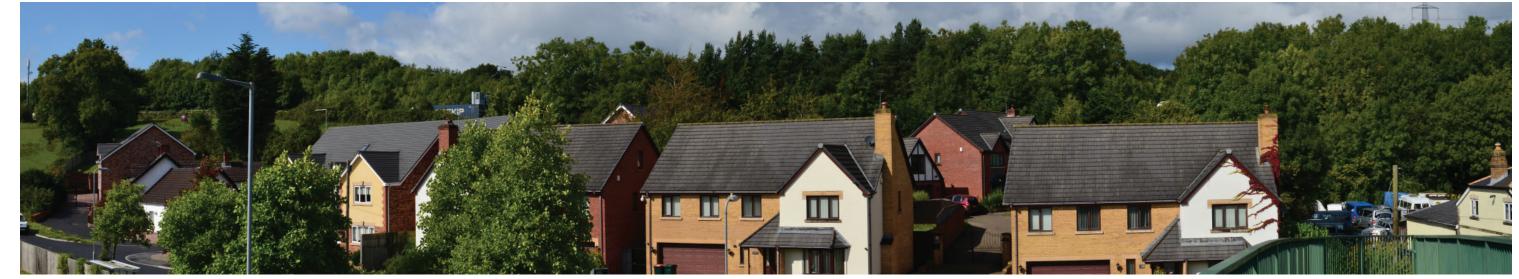

Viewpoint 2: View from Tredegar House looking northwest to the M4.

Viewpoint 2: Continued.

Legend:

| A (2)                                 |                    | Figure:                          | 9.20                                                                    | Revision: | 1        |
|---------------------------------------|--------------------|----------------------------------|-------------------------------------------------------------------------|-----------|----------|
| *(UF)                                 |                    | Date:                            | March 2016                                                              | Status:   | At Issue |
|                                       |                    | Drawn:                           | JM                                                                      | Checked:  | NJR      |
| Llywodraeth Cymru<br>Welsh Government |                    |                                  |                                                                         |           |          |
| For incommental Obstances             |                    |                                  |                                                                         |           | ,        |
| Enviror                               | mental Statement   | PRINT DOCUMENT ON A3 SIZE FORMAT |                                                                         |           |          |
| Complementary Measures                |                    |                                  |                                                                         |           |          |
| Summe                                 | r Photo Viewpoints |                                  | ght and database right 2016. Ordna<br>awliau cronfa ddata'r Goron 2016. |           |          |
| St                                    | neet 2 of 15       | dwg ref:                         |                                                                         |           |          |

dwg ref:

Date:

March 2016

Status:

Checked: NJR

At Issue

Notes //

**Viewpoint 2:** View from Tredegar House looking northwest to the M4.