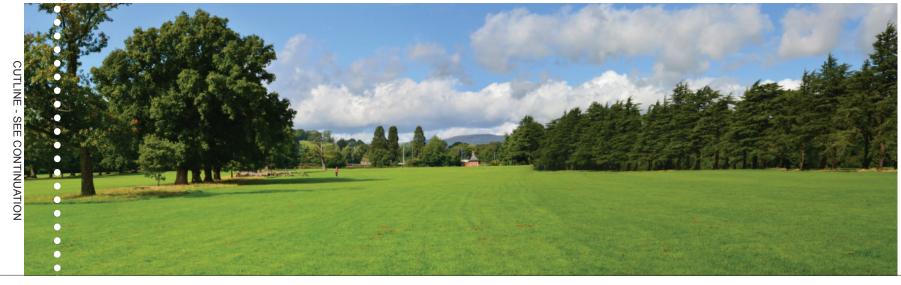

Viewpoint 2: View from Tredegar House looking northwest to the M4.

Viewpoint 2: Continued.

Legend:

| A (2)                                 |                    | Figure:                          | 9.20                                                                    | Revision: | 1        |
|---------------------------------------|--------------------|----------------------------------|-------------------------------------------------------------------------|-----------|----------|
| *(UF)                                 |                    | Date:                            | March 2016                                                              | Status:   | At Issue |
|                                       |                    | Drawn:                           | JM                                                                      | Checked:  | NJR      |
| Llywodraeth Cymru<br>Welsh Government |                    |                                  |                                                                         |           |          |
| For incommental Obstances             |                    |                                  |                                                                         |           | ,        |
| Enviror                               | mental Statement   | PRINT DOCUMENT ON A3 SIZE FORMAT |                                                                         |           |          |
| Complementary Measures                |                    |                                  |                                                                         |           |          |
| Summe                                 | r Photo Viewpoints |                                  | ght and database right 2016. Ordna<br>awliau cronfa ddata'r Goron 2016. |           |          |
| St                                    | neet 2 of 15       | dwg ref:                         |                                                                         |           |          |

dwg ref:

Date:

March 2016

Status:

Checked: NJR

At Issue

Notes //

**Viewpoint 2:** View from Tredegar House looking northwest to the M4.