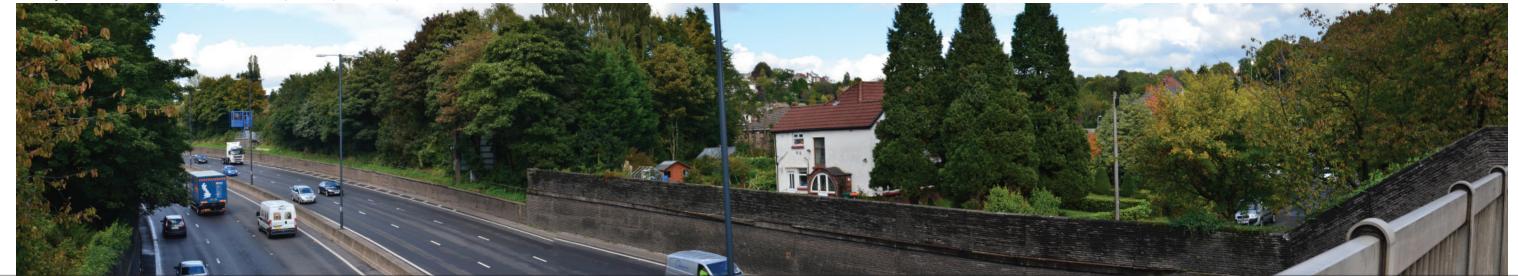

Notes /

Viewpoint 4: View from Sirhowy Valley Walk looking west towards the M4.

**Viewpoint 5:** View from Bassaleg Road Bridge looking north along the M4.

Notes //

**Environmental Statement Complementary Measures** Summer Photo Viewpoints Sheet 3 of 15

vg ref:

**Viewpoint 4:** View from Sirhowy Valley Walk looking west towards the M4.

**Viewpoint 5:** View from Bassaleg Road Bridge looking north along the M4.

Legend:

Notes //

Site visits conducted in Summer September 2015 & Winter January 2016