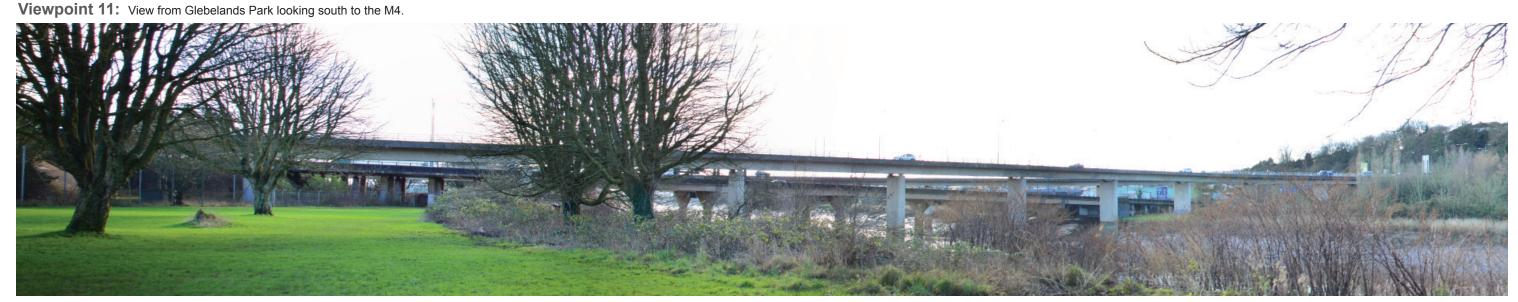

g ref:

Viewpoint 10: View from Glebelands Park looking north to the M4.

20.01.15 Status: At Issue

Notes //

Site visits conducted in Summer September 2015 & Winter January 2016 All photographs taken using a digital SLR camera with a 35mm fixed focal lens. View height above ground approximately 1.65m Photos captured on site have been subsequently merged and levels adjusted using computer software to form the panorama views **Environmental Statement** 