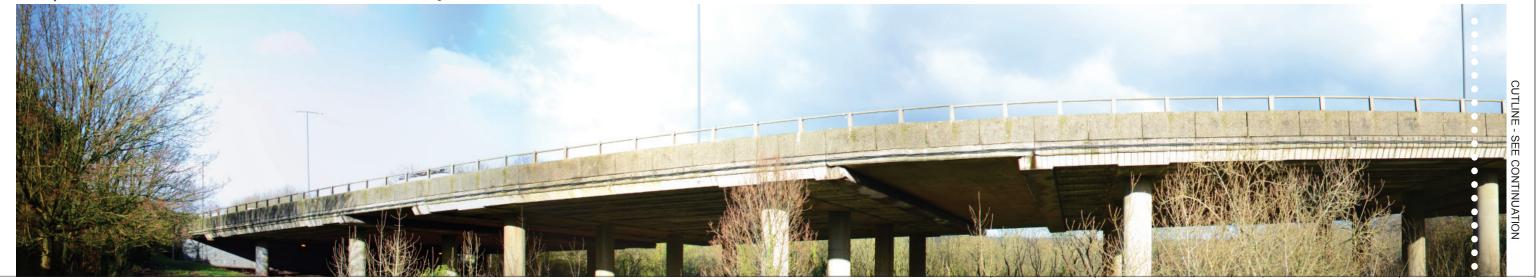

Viewpoint 12: View from Badminton road looking west along the M4.

Viewpoint 13: View from behind the houses on Christchurch Road looking north to the M4.

**Environmental Statement Complementary Measures** 