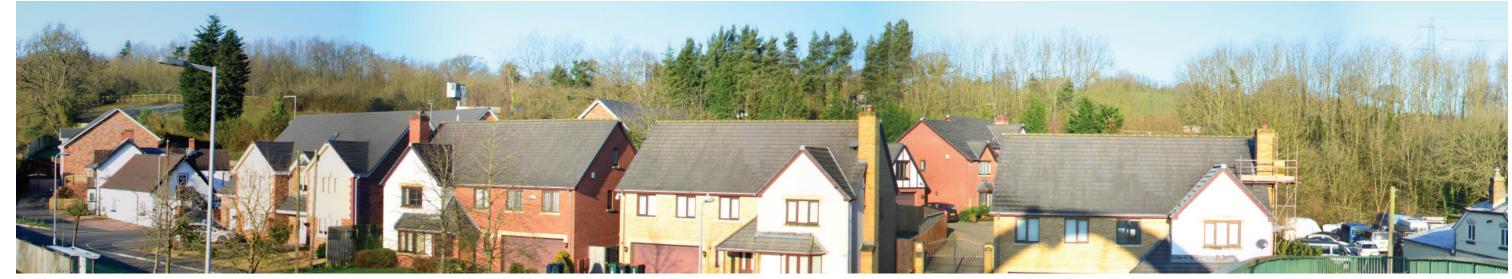

dwg ref:

Date:

March 2016

Status:

Checked: NJR

At Issue

Notes //

**Viewpoint 2:** View from Tredegar House looking northwest to the M4.

Viewpoint 2: View from Tredegar House looking northwest to the M4.

Viewpoint 2: Continued.

Legend:

| A (2)                                 |                    | Figure:                          | 9.20                                                                    | Revision: | 1        |
|---------------------------------------|--------------------|----------------------------------|-------------------------------------------------------------------------|-----------|----------|
| *(UF)                                 |                    | Date:                            | March 2016                                                              | Status:   | At Issue |
|                                       |                    | Drawn:                           | JM                                                                      | Checked:  | NJR      |
| Llywodraeth Cymru<br>Welsh Government |                    |                                  |                                                                         |           |          |
| For incommental Obstances             |                    |                                  |                                                                         |           | ,        |
| Enviror                               | mental Statement   | PRINT DOCUMENT ON A3 SIZE FORMAT |                                                                         |           |          |
| Complementary Measures                |                    |                                  |                                                                         |           |          |
| Summe                                 | r Photo Viewpoints |                                  | ght and database right 2016. Ordna<br>awliau cronfa ddata'r Goron 2016. |           |          |
| St                                    | neet 2 of 15       | dwg ref:                         |                                                                         |           |          |