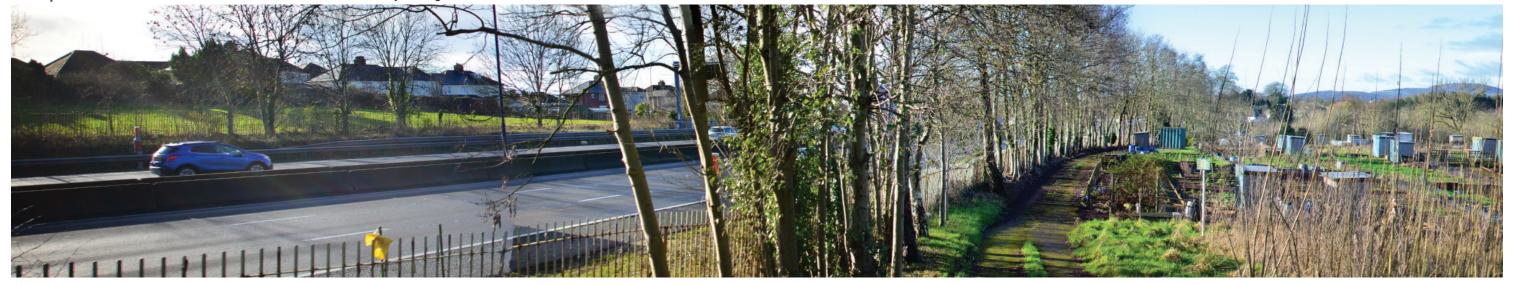

g ref:

**Viewpoint 7:** View from National Cycle Route 47 looking north to the M4.

Viewpoint 7: Continued.

Notes //
Site visits conducted in Summer September 2015 & Winter January 2016
All photographs taken using a digital SLR camera with a 35mm fixed focal lens. View height above ground approximately 1.65m
Photos captured on site have been subsequently merged and levels adjusted using computer software to form the panorama views