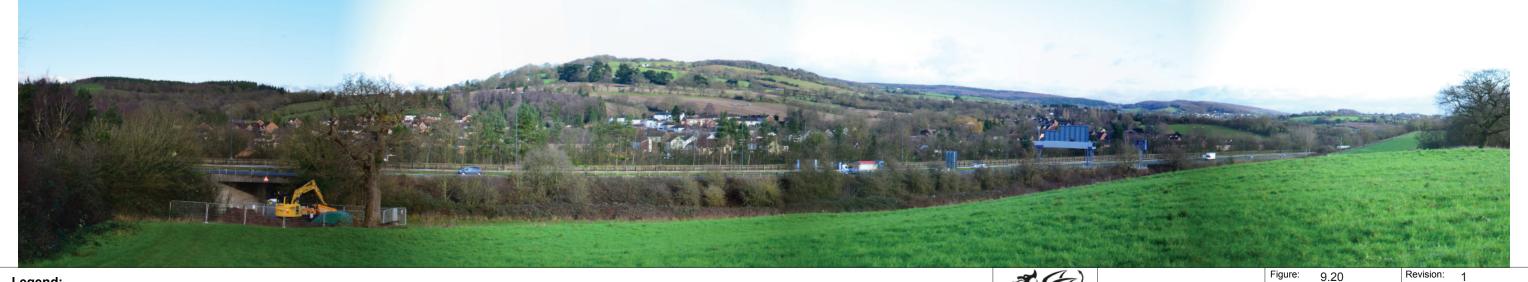

9.20

Notes //

**Viewpoint 17:** View from Magor Road looking south towards the M4.

**Viewpoint 18:** View from a minor road, off Magor Road looking north-northwest.

Environmental Statement

Environmental Statement