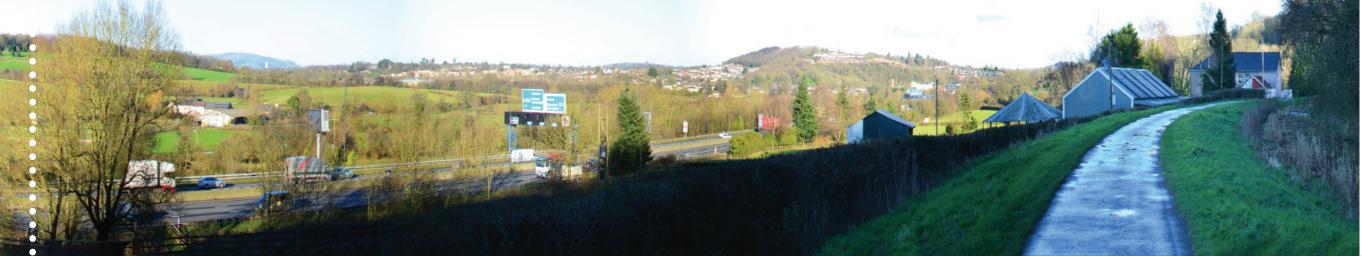

Viewpoint 2: View from Tredegar House looking northwest to the M4.

Viewpoint 2: Continued.

Legend:

| A (2)                                 |                    | Figure:                          | 9.20                                                                    | Revision: | 1        |
|---------------------------------------|--------------------|----------------------------------|-------------------------------------------------------------------------|-----------|----------|
| *(UF)                                 |                    | Date:                            | March 2016                                                              | Status:   | At Issue |
|                                       |                    | Drawn:                           | JM                                                                      | Checked:  | NJR      |
| Llywodraeth Cymru<br>Welsh Government |                    |                                  |                                                                         |           |          |
| For incommental Obstances             |                    |                                  |                                                                         |           | ,        |
| Enviror                               | mental Statement   | PRINT DOCUMENT ON A3 SIZE FORMAT |                                                                         |           |          |
| Complementary Measures                |                    |                                  |                                                                         |           |          |
| Summe                                 | r Photo Viewpoints |                                  | ght and database right 2016. Ordna<br>awliau cronfa ddata'r Goron 2016. |           |          |
| St                                    | neet 2 of 15       | dwg ref:                         |                                                                         |           |          |

dwg ref:

Date:

March 2016

Status:

Checked: NJR

At Issue

Notes //

**Viewpoint 2:** View from Tredegar House looking northwest to the M4.