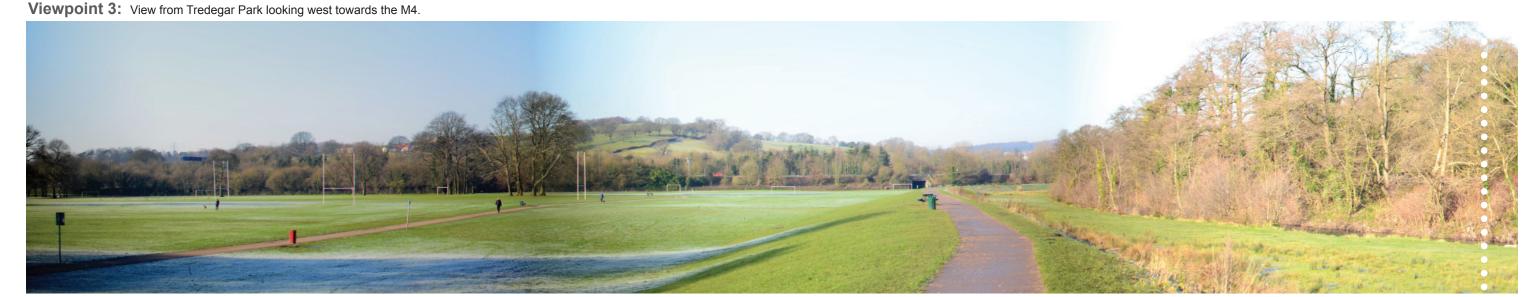

dwg ref:

Date:

March 2016

Status:

Checked: NJR

At Issue

Notes //

**Viewpoint 2:** View from Tredegar House looking northwest to the M4.