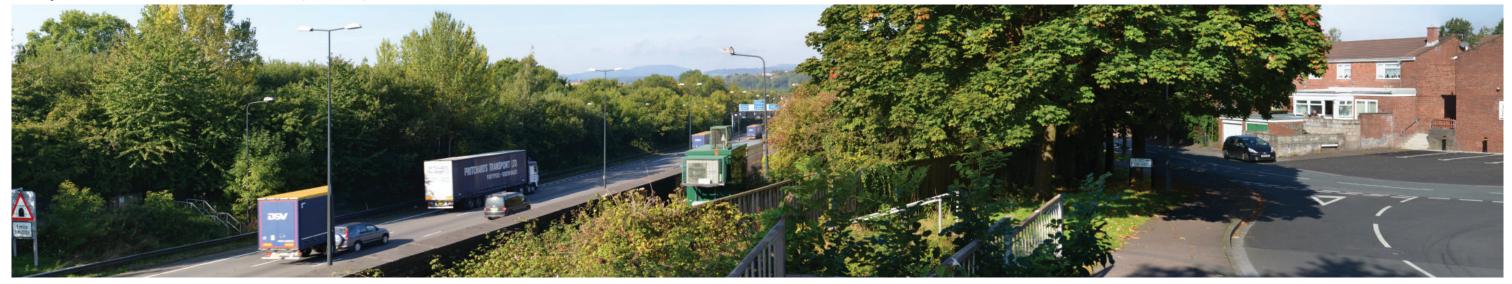

Notes /

Viewpoint 4: View from Sirhowy Valley Walk looking west towards the M4.

**Viewpoint 5:** View from Bassaleg Road Bridge looking north along the M4.

Notes //

**Environmental Statement Complementary Measures** Summer Photo Viewpoints Sheet 3 of 15

vg ref:

**Viewpoint 4:** View from Sirhowy Valley Walk looking west towards the M4.

**Viewpoint 5:** View from Bassaleg Road Bridge looking north along the M4.

Legend:

Notes //

Site visits conducted in Summer September 2015 & Winter January 2016