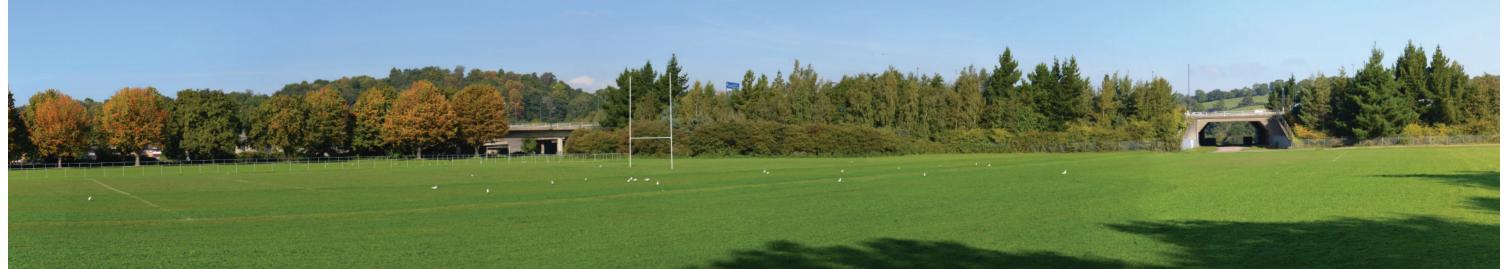

Viewpoint 12: View from Badminton road looking west along the M4.

Viewpoint 13: View from behind the houses on Christchurch Road looking north to the M4.

Legend:

Date: Status: March 2016 At Issue Checked: NJR **Environmental Statement** PRINT DOCUMENT ON A3 SIZE FORMAT **Complementary Measures** Summer Photo Viewpoints © Crown copyright and database right 2016. Ordnance Survey 100021874. Welsh Government. © Hawlfraint a hawliau cronfa ddata'r Goron 2016. Rhif Trwdded yr Arolwg Ordnans 100021874. Sheet 6 of 15

Viewpoint 12: View from Badminton road looking west along the M4.

Viewpoint 13: View from behind the houses on Christchurch Road looking north to the M4.

**Environmental Statement Complementary Measures** 