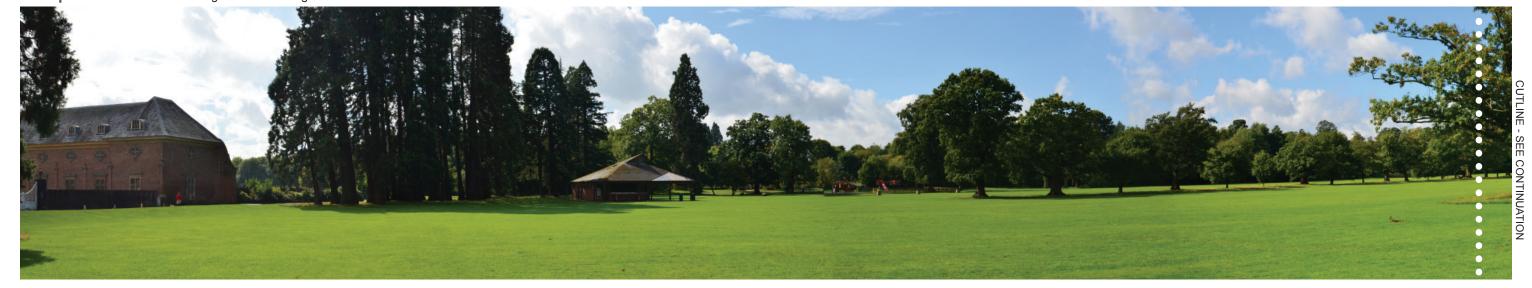

Viewpoint 2: View from Tredegar House looking northwest to the M4.

Viewpoint 2: Continued.

Legend:

| A (2)                                 |                    | Figure:                          | 9.20                                                                    | Revision: | 1        |
|---------------------------------------|--------------------|----------------------------------|-------------------------------------------------------------------------|-----------|----------|
| *(UF)                                 |                    | Date:                            | March 2016                                                              | Status:   | At Issue |
|                                       |                    | Drawn:                           | JM                                                                      | Checked:  | NJR      |
| Llywodraeth Cymru<br>Welsh Government |                    |                                  |                                                                         |           |          |
| For incommental Obstances             |                    |                                  |                                                                         |           | ,        |
| Enviror                               | mental Statement   | PRINT DOCUMENT ON A3 SIZE FORMAT |                                                                         |           |          |
| Complementary Measures                |                    |                                  |                                                                         |           |          |
| Summe                                 | r Photo Viewpoints |                                  | ght and database right 2016. Ordna<br>awliau cronfa ddata'r Goron 2016. |           |          |
| St                                    | neet 2 of 15       | dwg ref:                         |                                                                         |           |          |

dwg ref:

Date:

March 2016

Status:

Checked: NJR

At Issue

Notes //

**Viewpoint 2:** View from Tredegar House looking northwest to the M4.