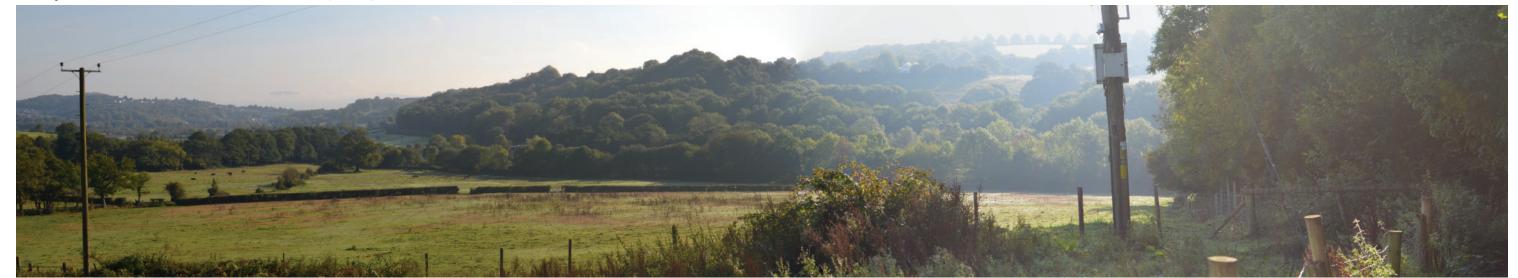

Notes /

Viewpoint 4: View from Sirhowy Valley Walk looking west towards the M4.

**Viewpoint 5:** View from Bassaleg Road Bridge looking north along the M4.

Notes //

**Environmental Statement Complementary Measures** Summer Photo Viewpoints Sheet 3 of 15

vg ref:

**Viewpoint 4:** View from Sirhowy Valley Walk looking west towards the M4.

**Viewpoint 5:** View from Bassaleg Road Bridge looking north along the M4.

Legend:

Notes //

Site visits conducted in Summer September 2015 & Winter January 2016