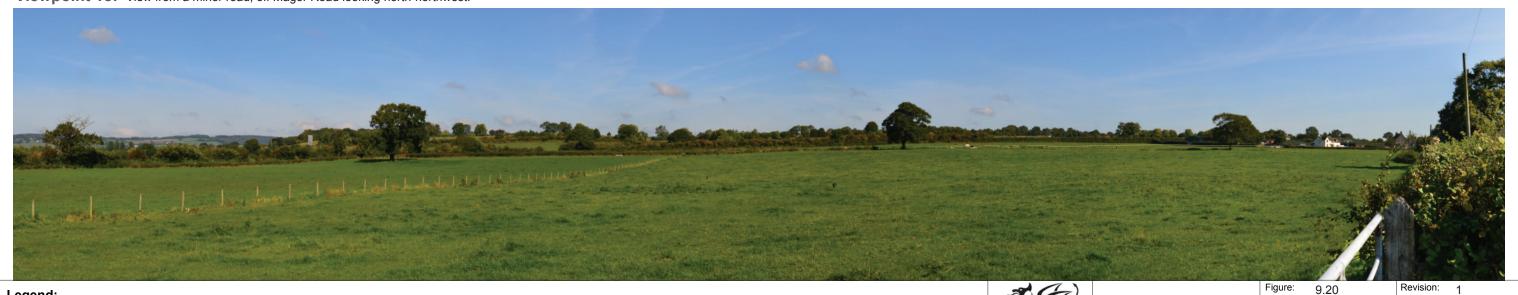

9.20

Notes //

**Viewpoint 17:** View from Magor Road looking south towards the M4.

**Viewpoint 18:** View from a minor road, off Magor Road looking north-northwest.

Environmental Statement

Environmental Statement