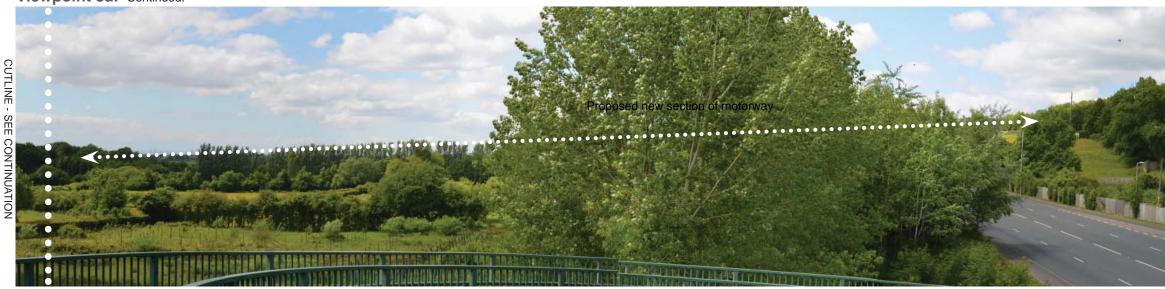

Viewpoint 8a: View from pedestrian overbridge on A48 at Church Lane (part of Castleton Circular Walk) looking south.

Viewpoint 8a: Continued.