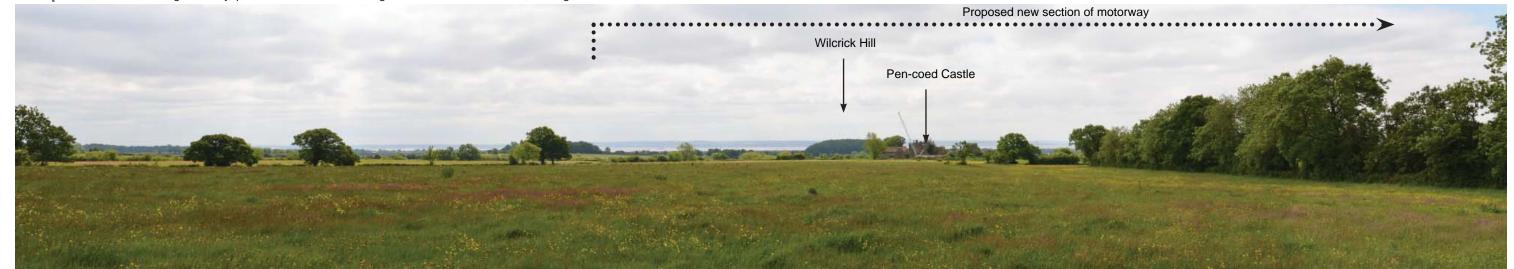

Viewpoint 70: View from Coed Y Caerau Lane looking south east to proposed new section of motorway.

|                      | ••••••••••••••• | Proposed new section of motorway |  |
|----------------------|-----------------|----------------------------------|--|
|                      | Wilcrick Hill   | Greenmoor Arch TATA Steel        |  |
|                      |                 |                                  |  |
|                      |                 |                                  |  |
| Marine Street Street |                 |                                  |  |