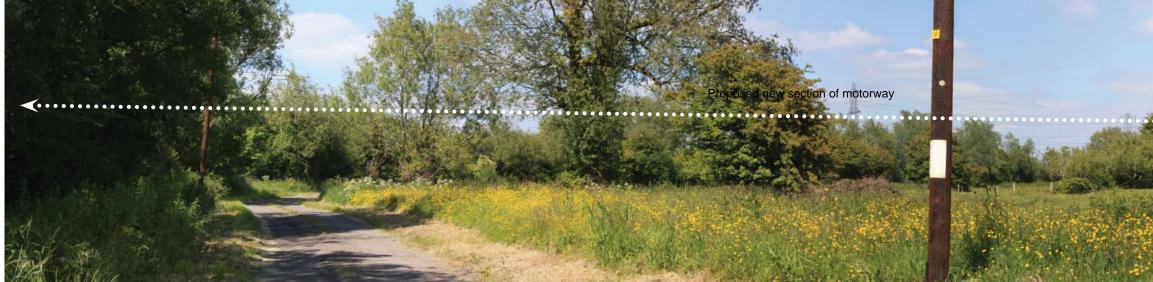

**Viewpoint 2:** Public Right of Way (part of the Castleton Circular Walk) at Penylan Farm looking south.

Viewpoint 4a: View from minor road on Pound Hill looking south.

**(....)** Indicative extents of proposed new section of motoroway

**(....)** Indicative extents of proposed new section of motoroway