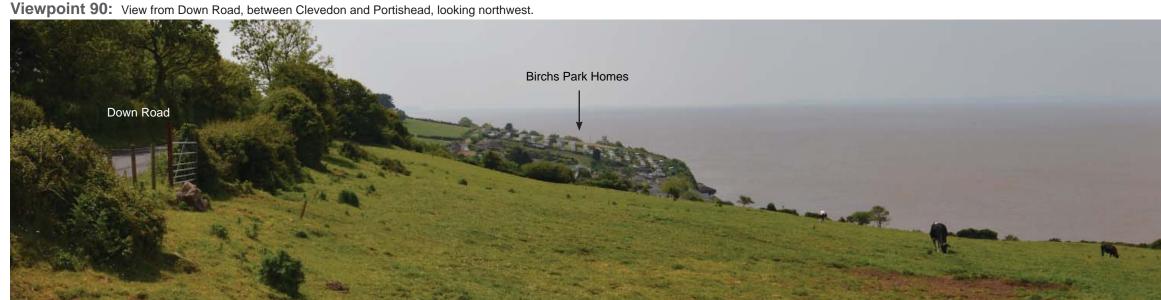

**Viewpoint 2:** Public Right of Way (part of the Castleton Circular Walk) at Penylan Farm looking south.

Viewpoint 4a: View from minor road on Pound Hill looking south.

**(....)** Indicative extents of proposed new section of motoroway