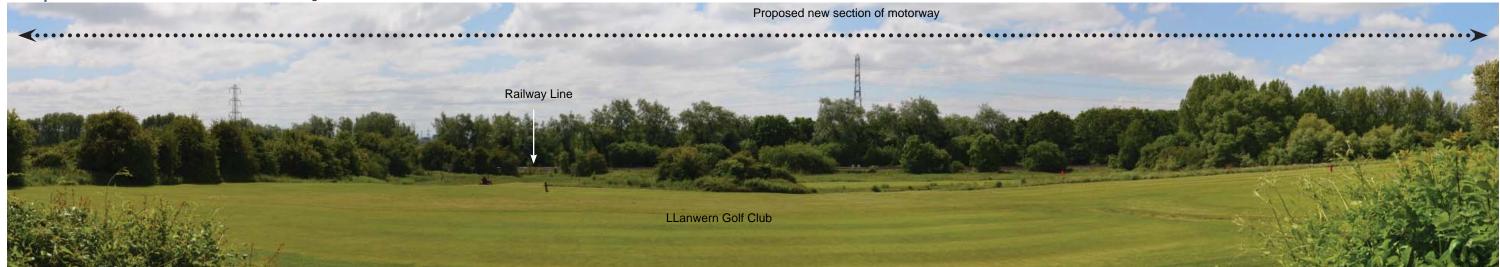

Viewpoint 67: View from B4245, east of Magor looking east.

Viewpoint 68: View from Llanwern Golf Club looking south.