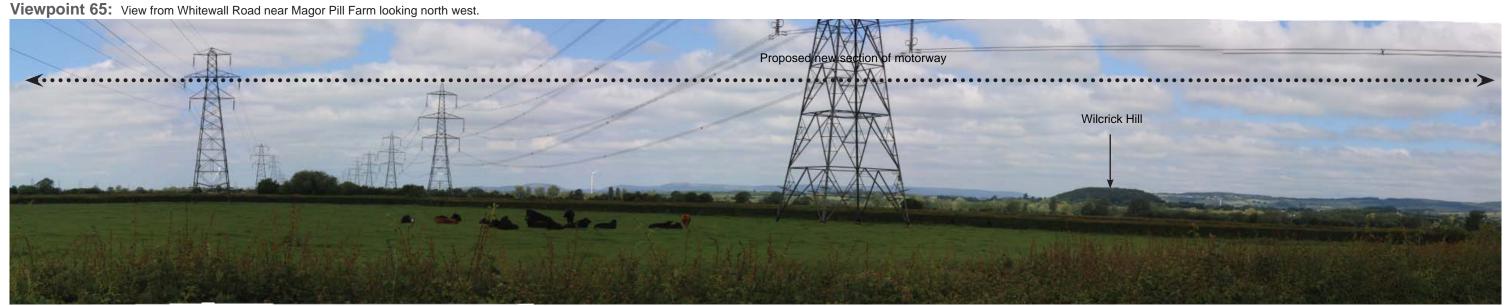

Viewpoint 62: View from Blenheim Gardens looking north east.

Proposed new section of motorwat

Viewpoint 62: Continued.

Viewpoint 64: View from Whitewall Road near Lower Grange Cottage looking north west.