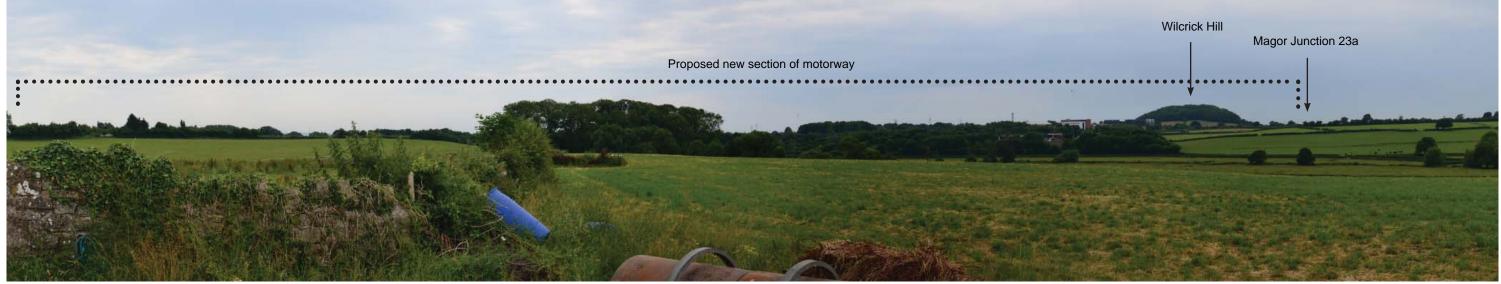

Viewpoint 67: View from B4245, east of Magor looking east.

Viewpoint 68: View from Llanwern Golf Club looking south.

Viewpoint 70: View from Coed Y Caerau Lane looking south east to proposed new section of motorway.

|                      | ••••••••••••••• | Proposed new section of motorway |  |
|----------------------|-----------------|----------------------------------|--|
|                      | Wilcrick Hill   | Greenmoor Arch TATA Steel        |  |
|                      |                 |                                  |  |
|                      |                 |                                  |  |
| Marine Street Street |                 |                                  |  |