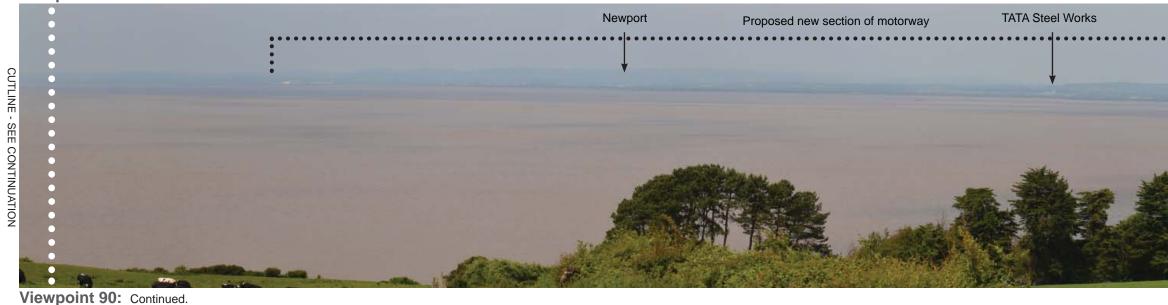

**Viewpoint 2:** Public Right of Way (part of the Castleton Circular Walk) at Penylan Farm looking south.

Viewpoint 4a: View from minor road on Pound Hill looking south.

**(....)** Indicative extents of proposed new section of motoroway