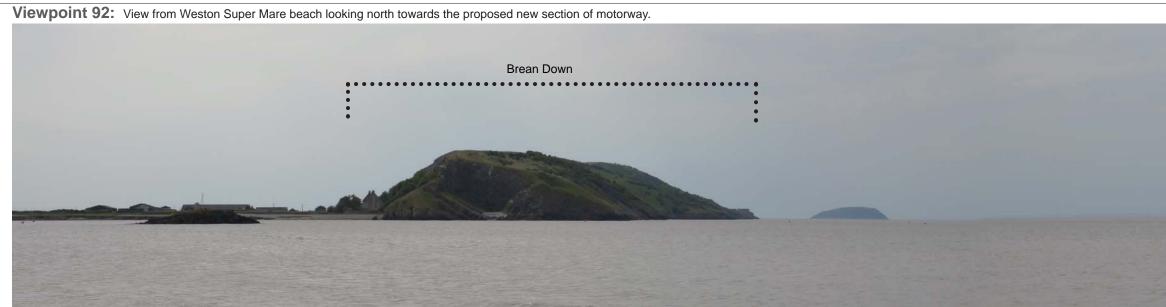

Viewpoint 12: View from Parc Golf Course PROW looking north towards the proposed new section of motorway. Proposed new section of motorway 