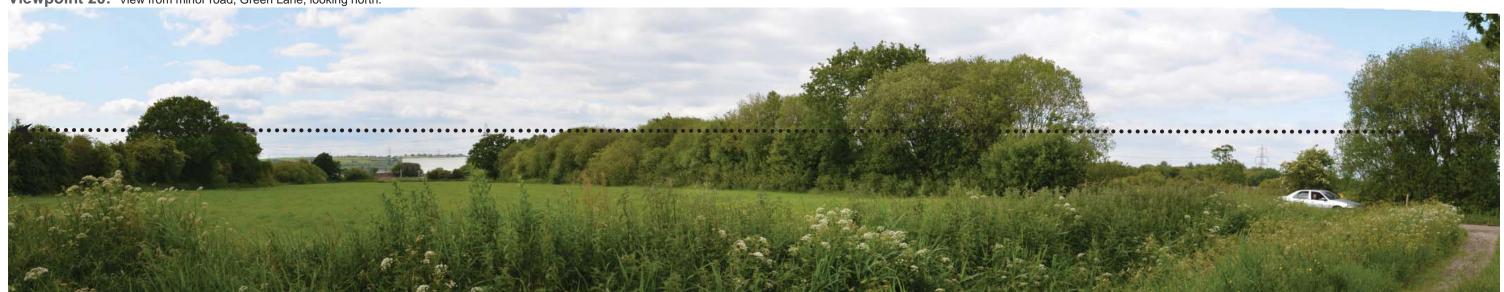

Viewpoint 20: View from minor road, Green Lane, looking north.

Viewpoint 21: View from PROW behind Pennard Close, Pen-Car, looking south.