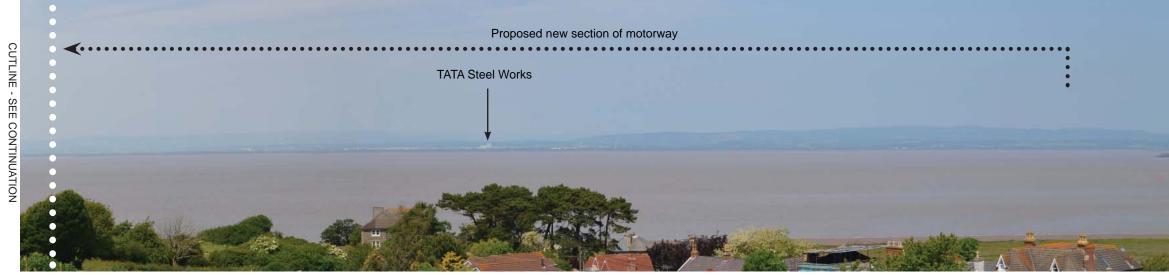

Viewpoint 70: View from Coed Y Caerau Lane looking south east to proposed new section of motorway.

|                      | ••••••••••••••• | Proposed new section of motorway |  |
|----------------------|-----------------|----------------------------------|--|
|                      | Wilcrick Hill   | Greenmoor Arch TATA Steel        |  |
|                      |                 |                                  |  |
|                      |                 |                                  |  |
| Marine Street Street |                 |                                  |  |