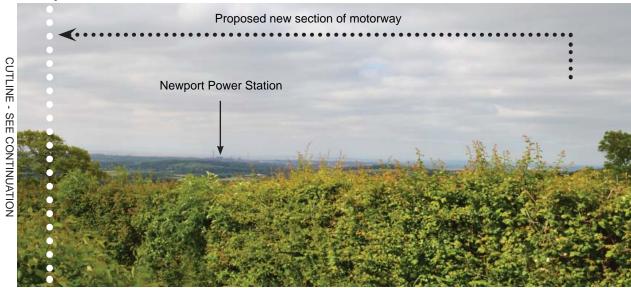

Viewpoint 71: View from Caerlicken Lane looking south to proposed new section of motorway.

Viewpoint 71: Continued.

Viewpoint 73: Public Right of Way, part of the Llandevaud Langston-Penhow circular walk, looking south.