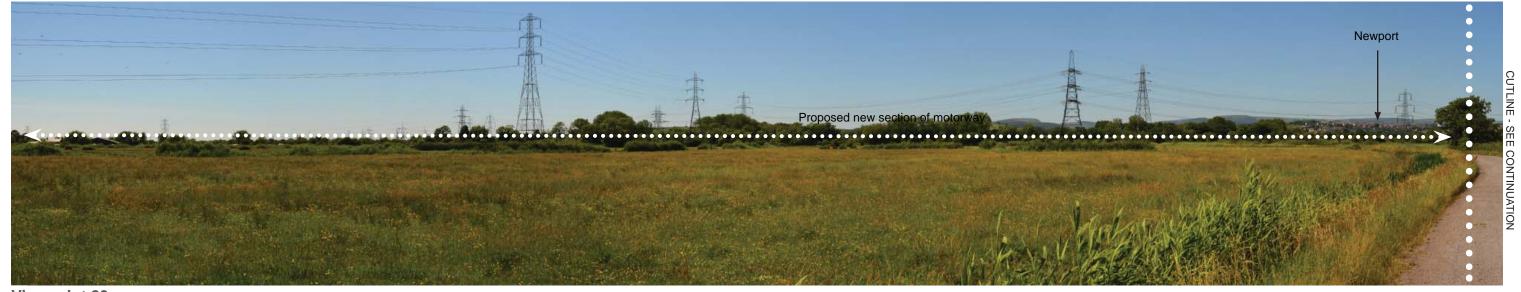

Viewpoint 22: View from Fair Orchard Farm looking northwest on B4239, Lighthouse Roal.

Viewpoint 23: View from Public Right of Way on Sirhowy Valley Walk, looking north.