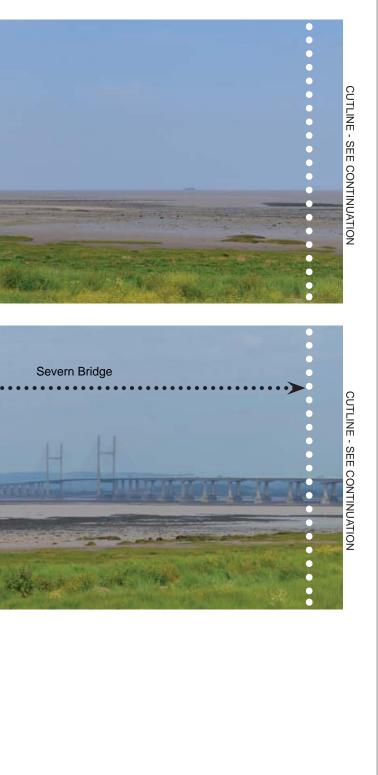

Viewpoint 8a: View from pedestrian overbridge on A48 at Church Lane (part of Castleton Circular Walk) looking south.

Viewpoint 8a: Continued.