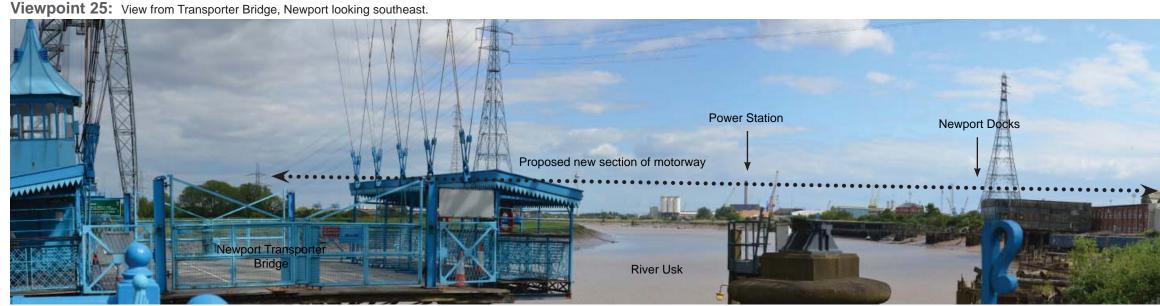

**Environmental Statement** 

New Section of Motorway Summer Representative Viewpoints Photosheets Sheet 11 of 64

© Crown copyright and database right 2016. Ordnance Survey 100021874. Welsh Government. © Hawlfraint a hawliau cronfa ddata'r Goron 2016. Rhif Trwdded yr Arolwg Ordnans 100021874. dwg ref:

Viewpoint 26: Public Right of Way on Wales Coastal Path located in Newport Wetlands Nature Reserve looking north.

Viewpoint 26: Continued.