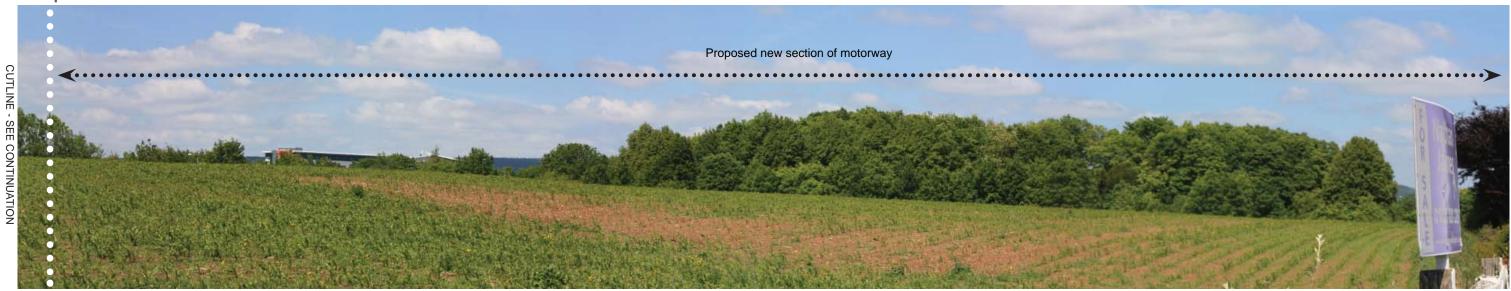

Viewpoint 8a: View from pedestrian overbridge on A48 at Church Lane (part of Castleton Circular Walk) looking south.

Viewpoint 8a: Continued.