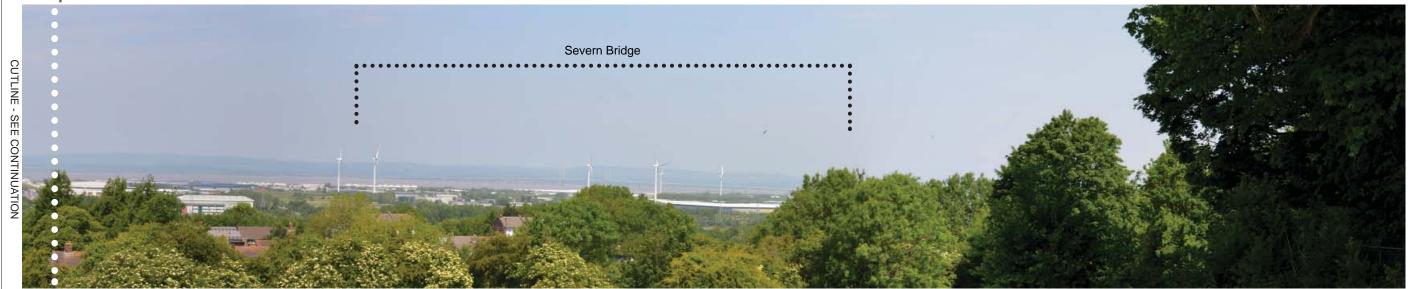

Viewpoint 62: View from Blenheim Gardens looking north east.

Proposed new section of motorwat

Viewpoint 62: Continued.

Viewpoint 64: View from Whitewall Road near Lower Grange Cottage looking north west.