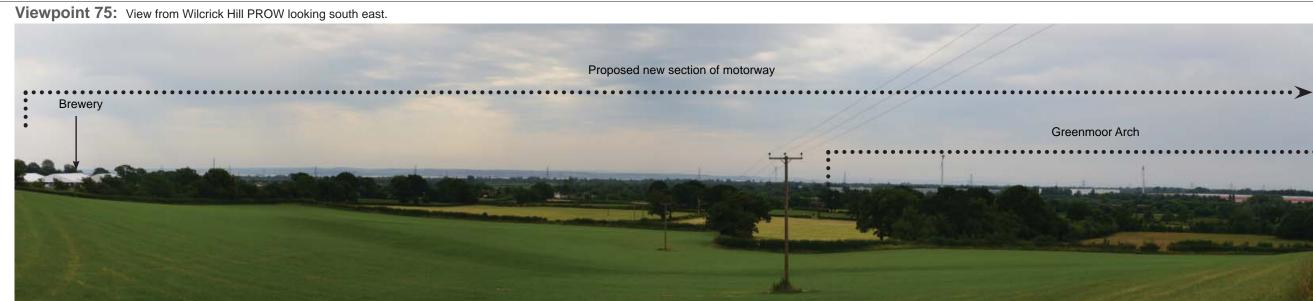

Brewery

......

Environmental Stat

New Section of Mote Summer Representative Viewpo Sheet 18 of 64

|                    | 100                                                                                                                                                                                                                         |            |           |          |
|--------------------|-----------------------------------------------------------------------------------------------------------------------------------------------------------------------------------------------------------------------------|------------|-----------|----------|
|                    | Figure:                                                                                                                                                                                                                     | 9.10       | Revision: | 1        |
|                    | Date:                                                                                                                                                                                                                       | March 2016 | Status:   | At Issue |
|                    | Drawn:                                                                                                                                                                                                                      | ERM        | Checked:  | NJR      |
|                    | Scale:                                                                                                                                                                                                                      | N/A        |           |          |
|                    | -                                                                                                                                                                                                                           |            |           | , · ·    |
| atement            | PRINT DOCUMENT ON A3 SIZE FORMAT     © Crown copyright and database right 2016. Ordnance Survey 100021874. Welsh Government.     © Hawifraint a hawilau cronfa ddatar Goron 2016. Rhif Trwdded yr Arolwg Ordnans 100021874. |            |           |          |
| otorway            |                                                                                                                                                                                                                             |            | ZE FORMAT |          |
| points Photosheets |                                                                                                                                                                                                                             |            |           |          |
| 4 dwg ref:         |                                                                                                                                                                                                                             |            |           |          |
|                    |                                                                                                                                                                                                                             |            |           |          |