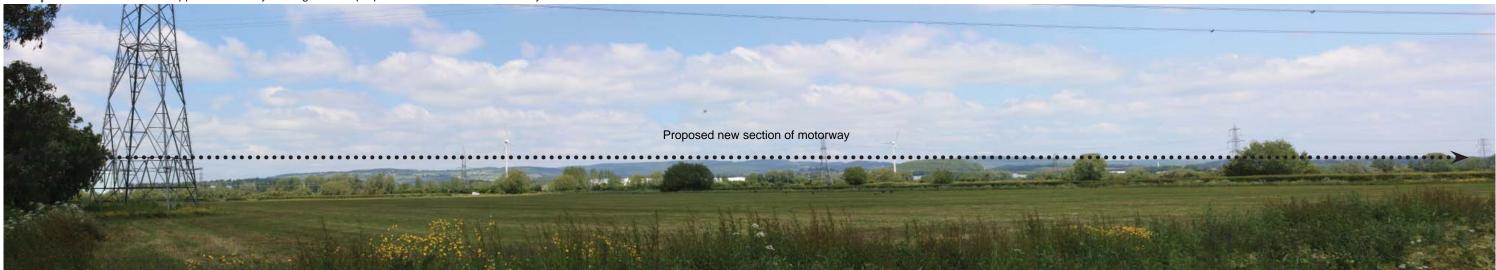

Viewpoint 8a: View from pedestrian overbridge on A48 at Church Lane (part of Castleton Circular Walk) looking south.

Viewpoint 8a: Continued.