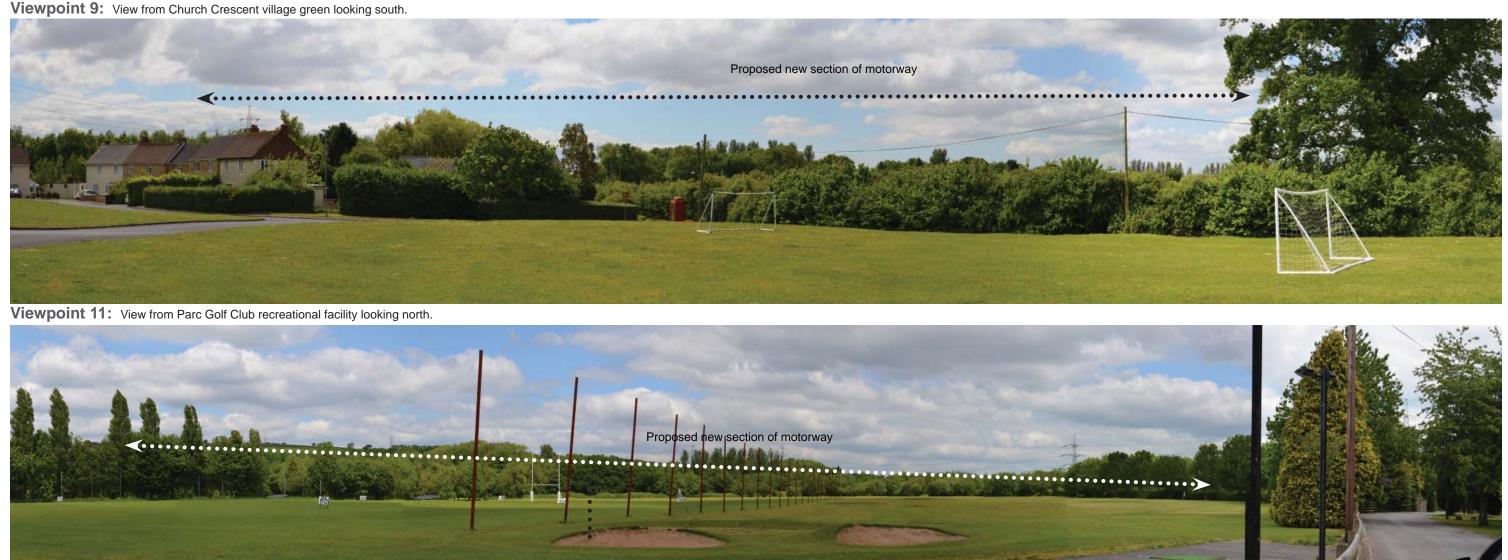

Viewpoint 12: View from Parc Golf Course PROW looking north towards the proposed new section of motorway. Proposed new section of motorway 