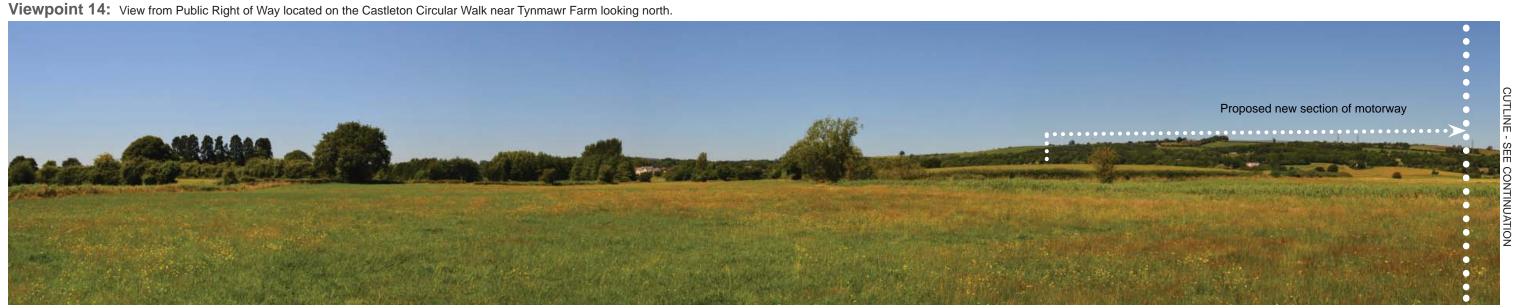

**Viewpoint 2:** Public Right of Way (part of the Castleton Circular Walk) at Penylan Farm looking south.

Viewpoint 4a: View from minor road on Pound Hill looking south.

**(....)** Indicative extents of proposed new section of motoroway

**(....)** Indicative extents of proposed new section of motoroway