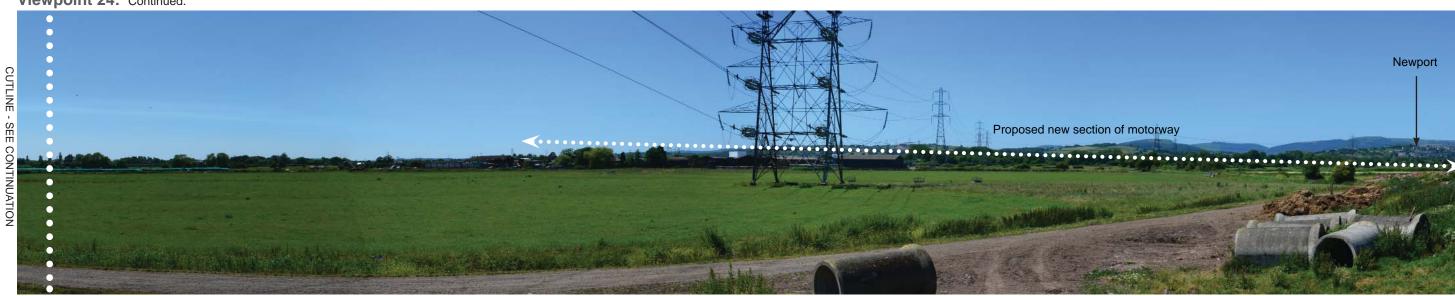

|            |
|                            | OCUMENT ON A3 S                                                                                                                                                                        | IZE FORMAT |
| © Hawlfraint a hawliau cr  | © Crown copyright and database right 2016. Ordnance Survey 100021874. Welsh Government.<br>© Hawlfraint a hawliau cronfa ddata'r Goron 2016. Rhif Trwdded yr Arolwg Ordnans 100021874. |            |
| 4 dwg ref:                 |                                                                                                                                                                                        |            |



Viewpoint 24: Continued.







### Legend:

**(....)** Indicative extents of proposed new section of motoroway

# Notes //

Site visits conducted for Summer Photos in June 2015 & Winter Photos in January 2016 All photographs taken using a digital SLR camera with a 35mm fixed focal lens. View height above ground approximately 1.65m Photos captured on site have been subsequently merged and levels adjusted using computer software to form the panorama views. Refer to Figure 9.9 for Representative Viewpoint Locations. Refer to Appendix 9.7 for Assessment Table.



**Environmental Statement** 

New Section of Motorway Summer Representative Viewpoints Photosheets Sheet 11 of 64



© Crown copyright and database right 2016. Ordnance Survey 100021874. Welsh Government. © Hawlfraint a hawliau cronfa ddata'r Goron 2016. Rhif