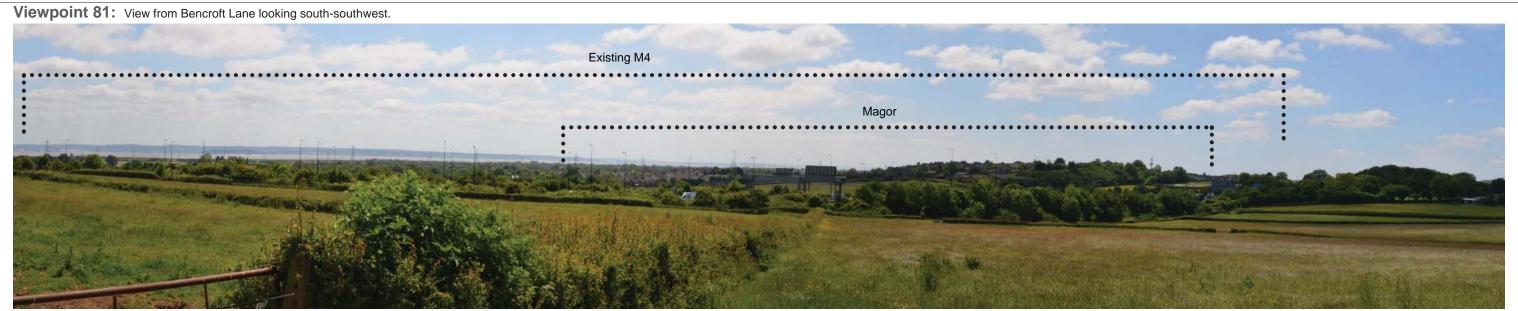

Viewpoint 67: View from B4245, east of Magor looking east.

Viewpoint 68: View from Llanwern Golf Club looking south.