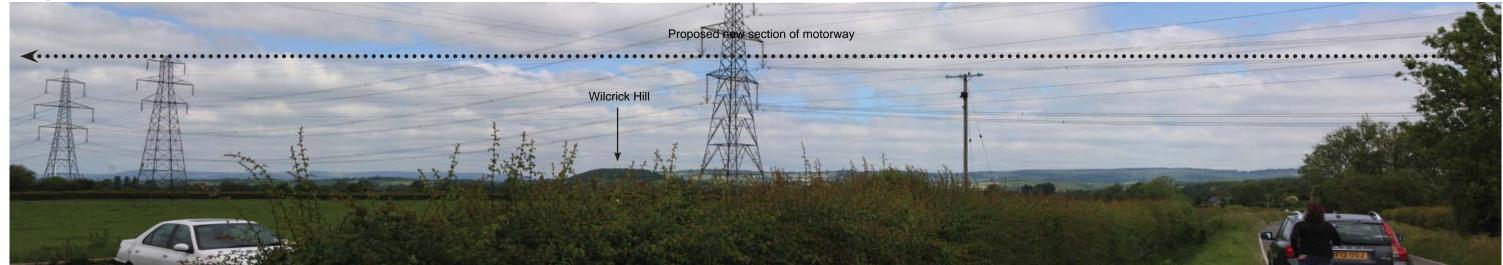

Viewpoint 12: View from Parc Golf Course PROW looking north towards the proposed new section of motorway. Proposed new section of motorway 