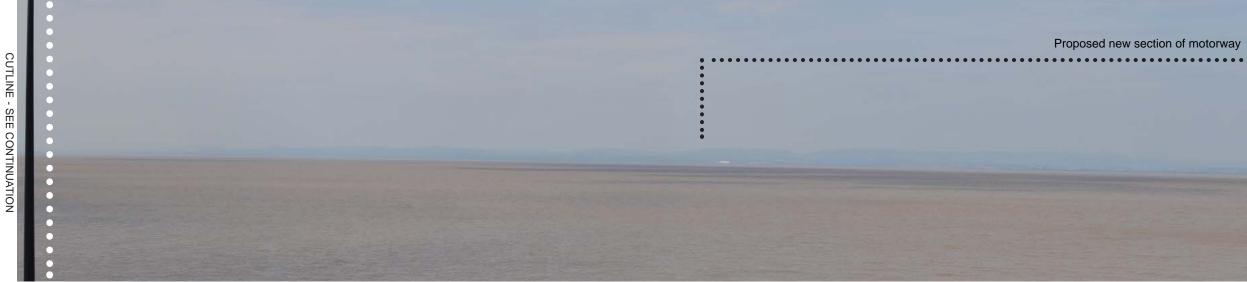

### Notes //

Site visits conducted for Summer Photos in June 2015 & Winter Photos in January 2016 All photographs taken using a digital SLR camera with a 35mm fixed focal lens. View height above ground approximately 1.65m Photos captured on site have been subsequently merged and levels adjusted using computer software to form the panorama views. Refer to Figure 9.9 for Representative Viewpoint Locations. Refer to Appendix 9.7 for Assessment Table.