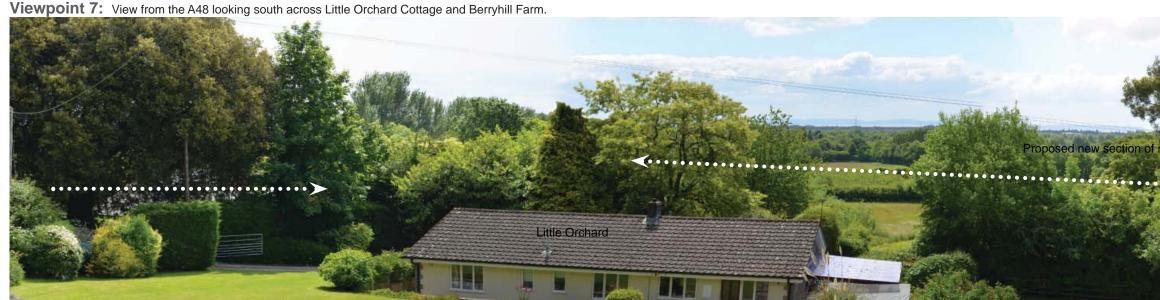

Viewpoint 8a: View from pedestrian overbridge on A48 at Church Lane (part of Castleton Circular Walk) looking south.

Viewpoint 8a: Continued.