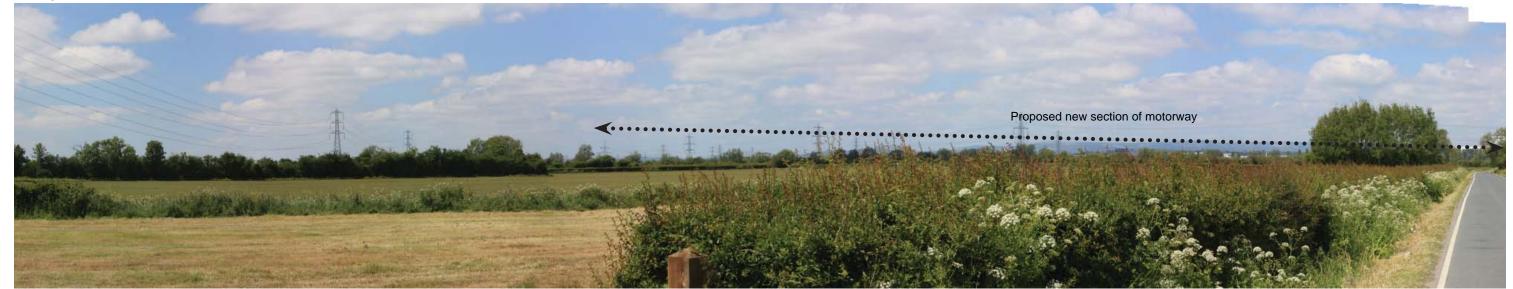

Viewpoint 54: Continued.

**Viewpoint 55:** View from Appletree Nursery looking north to proposed new section of motorway.

Indicative extents of proposed new section of motoroway