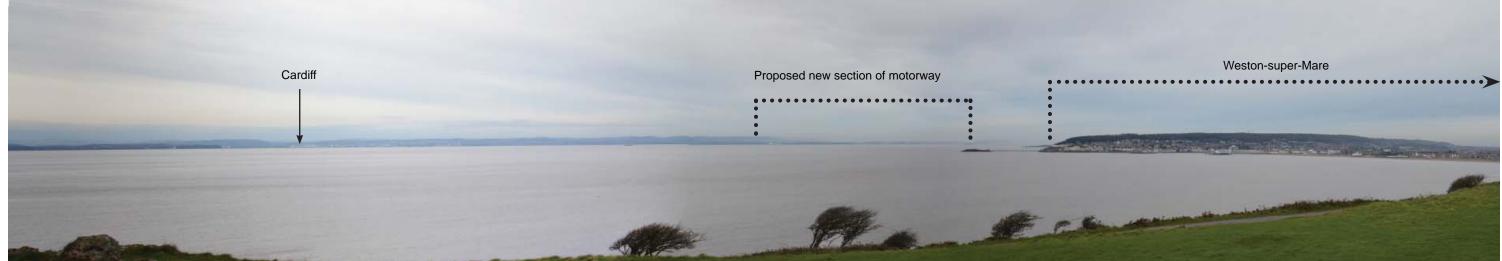

**Viewpoint 2:** Public Right of Way (part of the Castleton Circular Walk) at Penylan Farm looking south.

Viewpoint 4a: View from minor road on Pound Hill looking south.

**(....)** Indicative extents of proposed new section of motoroway