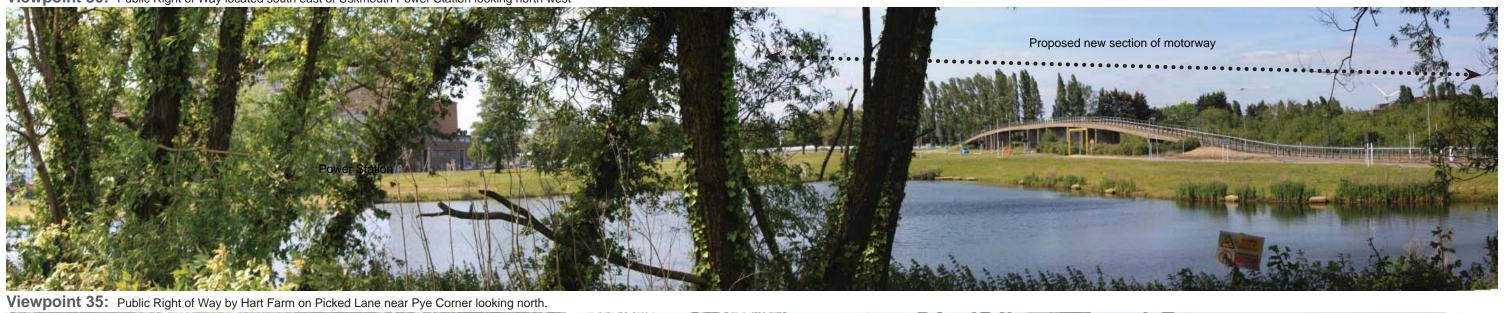

**Environmental Statement** 

New Section of Motorway Summer Representative Viewpoints Photosheets Sheet 12 of 64

dwg ref:

traint a hawliau cronta ddata'r Goron 2016. Rhif Trwdded yr Arolwg ( ref: Viewpoint 30: Public Right of Way located south east of Uskmouth Power Station looking north west