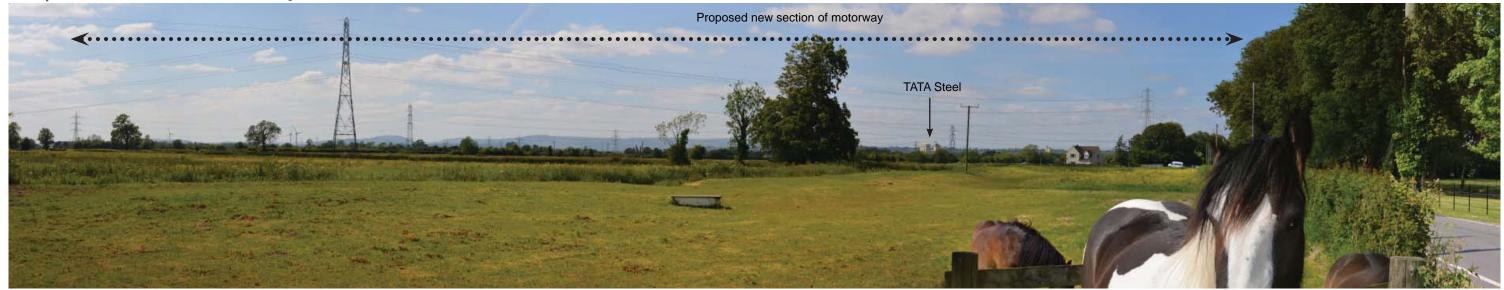

Viewpoint 12: View from Parc Golf Course PROW looking north towards the proposed new section of motorway. Proposed new section of motorway 

# Legend:

**(....)** Indicative extents of proposed new section of motoroway