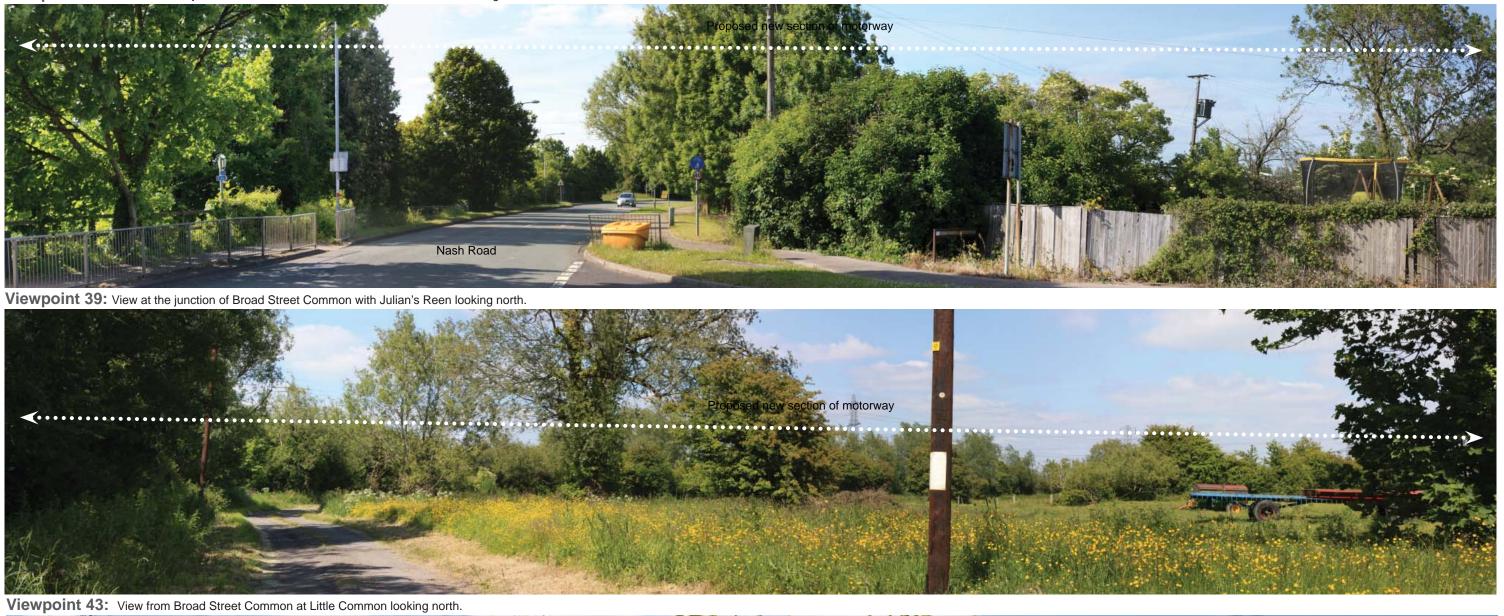

Viewpoint 37: View from Nash Road north of junction with Broad St. Common looking west.

Viewpoint 38: View from the junction of Nash Road with Broad Street Common looking north.