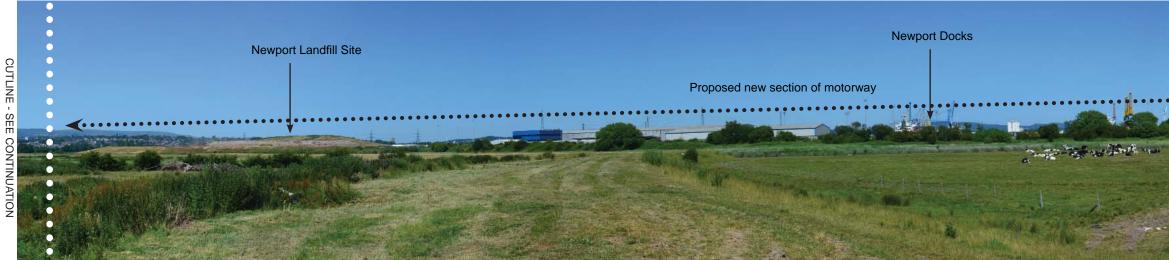

|            |
|                            | OCUMENT ON A3 S                                                                                                                                                                        | IZE FORMAT |
| © Hawlfraint a hawliau cr  | © Crown copyright and database right 2016. Ordnance Survey 100021874. Welsh Government.<br>© Hawlfraint a hawliau cronfa ddata'r Goron 2016. Rhif Trwdded yr Arolwg Ordnans 100021874. |            |
| 4 dwg ref:                 |                                                                                                                                                                                        |            |



Viewpoint 24: Continued.







### Legend:

**(....)** Indicative extents of proposed new section of motoroway

# Notes //

Site visits conducted for Summer Photos in June 2015 & Winter Photos in January 2016 All photographs taken using a digital SLR camera with a 35mm fixed focal lens. View height above ground approximately 1.65m Photos captured on site have been subsequently merged and levels adjusted using computer software to form the panorama views. Refer to Figure 9.9 for Representative Viewpoint Locations. Refer to Appendix 9.7 for Assessment Table.



**Environmental Statement** 

New Section of Motorway Summer Representative Viewpoints Photosheets Sheet 11 of 64



© Crown copyright and database right 2016. Ordnance Survey 100021874. Welsh Government. © Hawlfraint a hawliau cronfa ddata'r Goron 2016. Rhif Trw