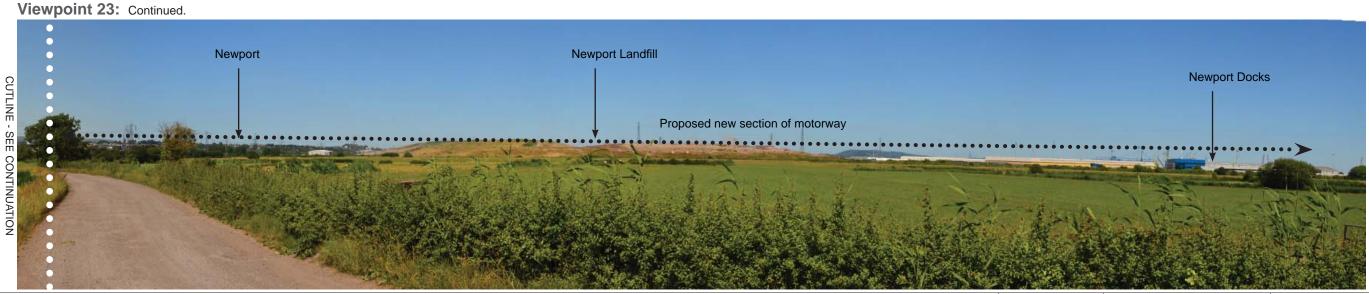

Viewpoint 22: View from Fair Orchard Farm looking northwest on B4239, Lighthouse Roal.

Viewpoint 23: View from Public Right of Way on Sirhowy Valley Walk, looking north.