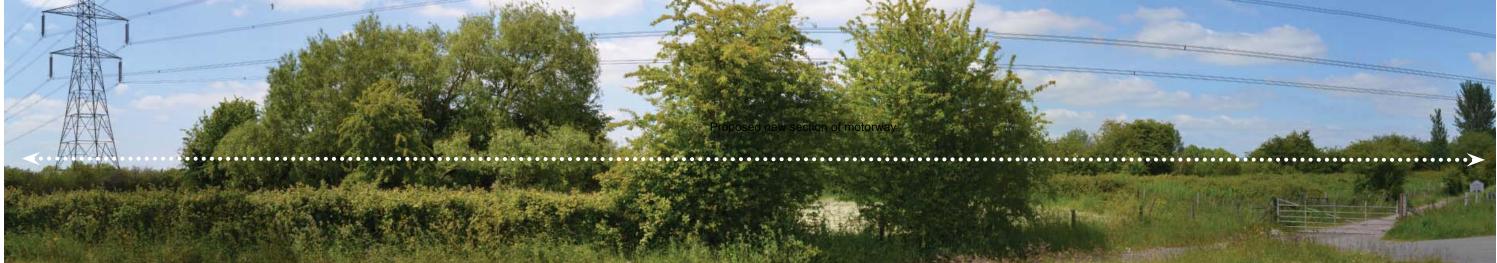

Viewpoint 8a: View from pedestrian overbridge on A48 at Church Lane (part of Castleton Circular Walk) looking south.

Viewpoint 8a: Continued.

**Environmental Statement** 

New Section of Motorway Summer Representative Viewpoints Photosheets Sheet 3 of 64

**(....)** Indicative extents of proposed new section of motoroway