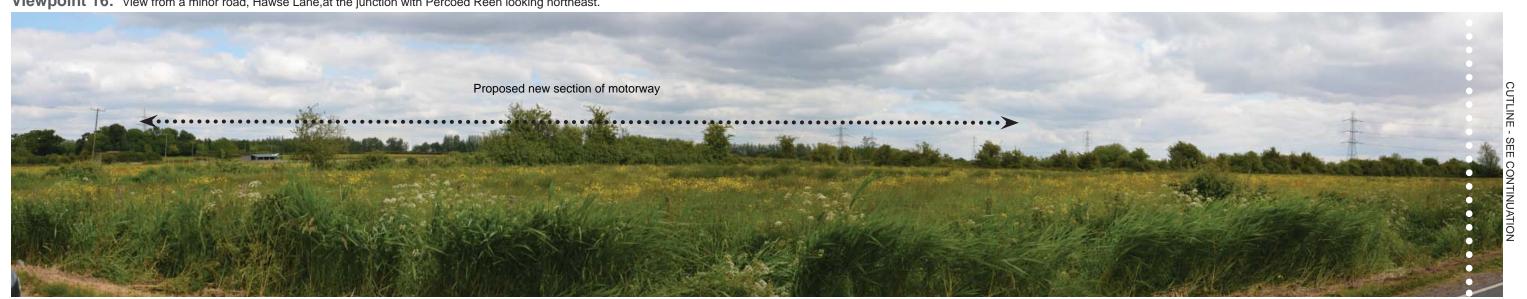

Viewpoint 17: View from a minor road, Hawse Lane, adjacent to the mainline railway looking north-northeast.

Viewpoint 17: Continued.