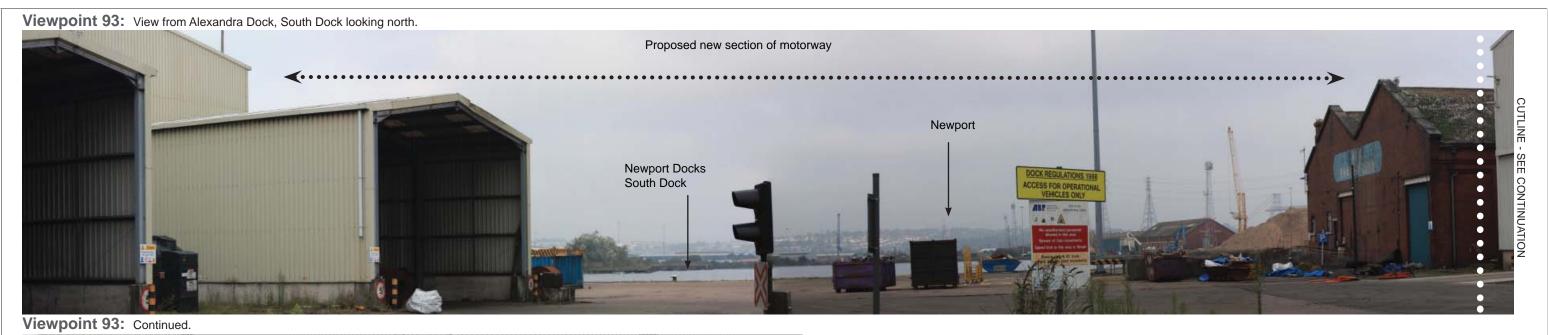

Viewpoint 26: Public Right of Way on Wales Coastal Path located in Newport Wetlands Nature Reserve looking north.

Viewpoint 26: Continued.