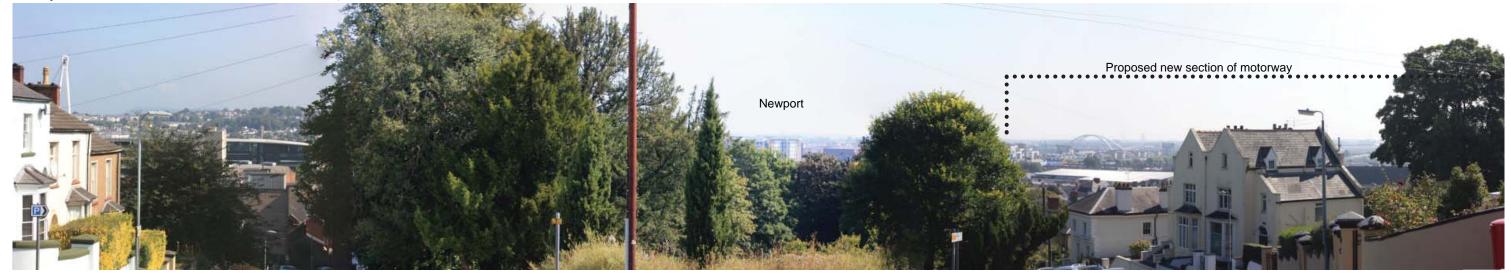

**Viewpoint 2:** Public Right of Way (part of the Castleton Circular Walk) at Penylan Farm looking south.

Viewpoint 4a: View from minor road on Pound Hill looking south.

**(....)** Indicative extents of proposed new section of motoroway