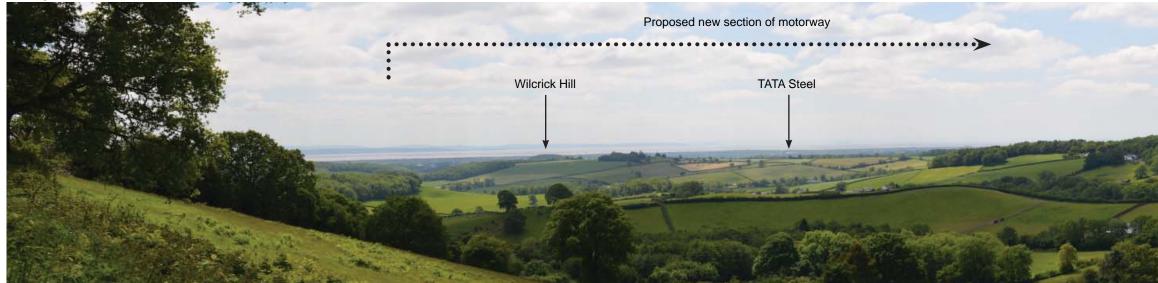

Viewpoint 70: View from Coed Y Caerau Lane looking south east to proposed new section of motorway.

|                      | ••••••••••••••• | Proposed new section of motorway |  |
|----------------------|-----------------|----------------------------------|--|
|                      | Wilcrick Hill   | Greenmoor Arch TATA Steel        |  |
|                      |                 |                                  |  |
|                      |                 |                                  |  |
| Marine Street Street |                 |                                  |  |