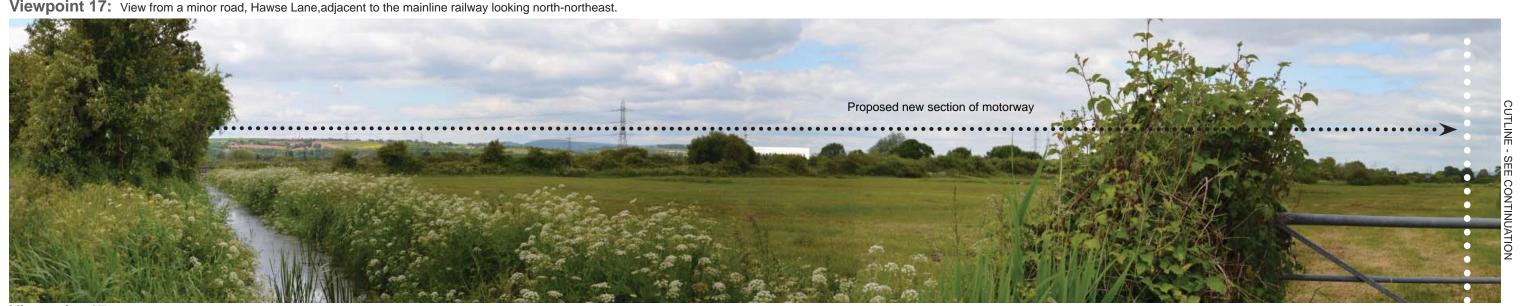

Viewpoint 17: View from a minor road, Hawse Lane, adjacent to the mainline railway looking north-northeast.

Viewpoint 17: Continued.