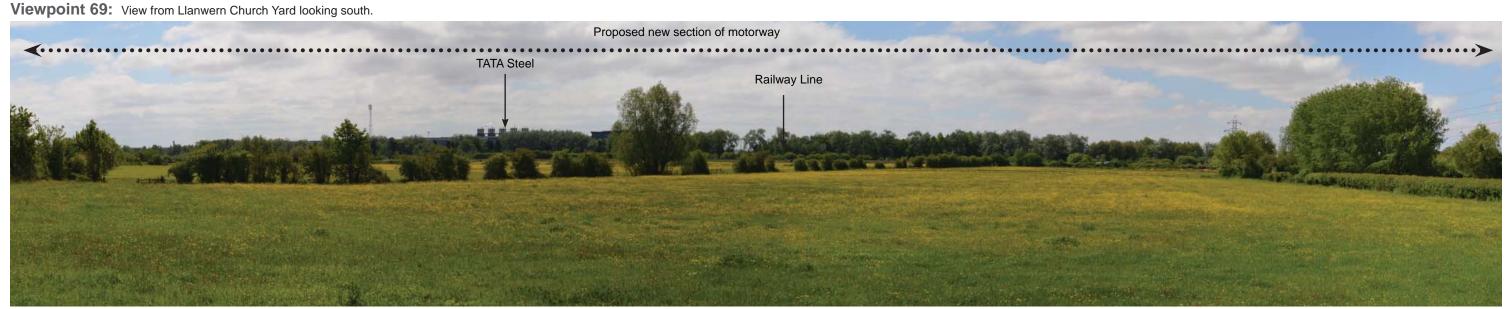

Viewpoint 67: View from B4245, east of Magor looking east.

Viewpoint 68: View from Llanwern Golf Club looking south.