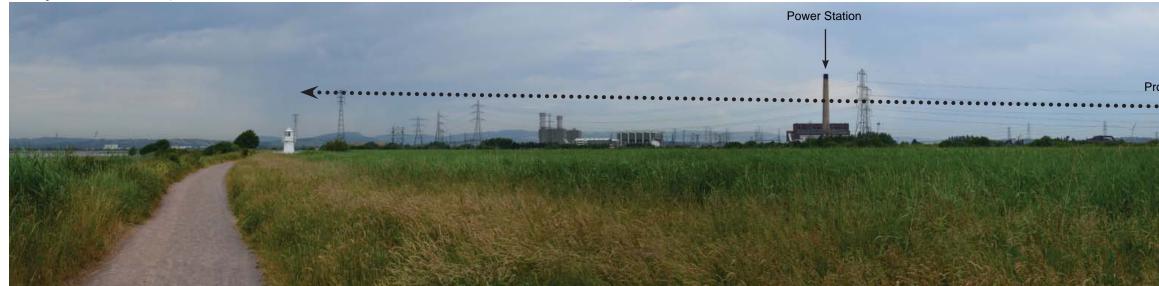

Viewpoint 26: Public Right of Way on Wales Coastal Path located in Newport Wetlands Nature Reserve looking north.

Viewpoint 26: Continued.