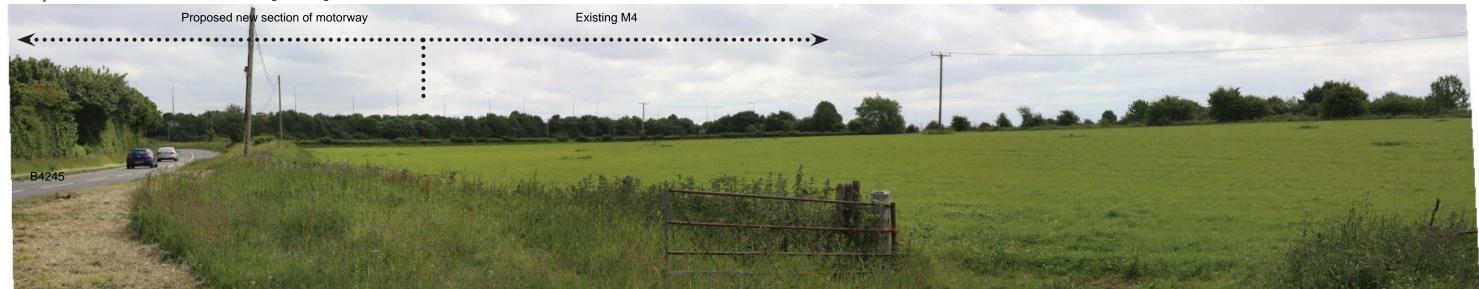

Viewpoint 67: View from B4245, east of Magor looking east.

Viewpoint 68: View from Llanwern Golf Club looking south.