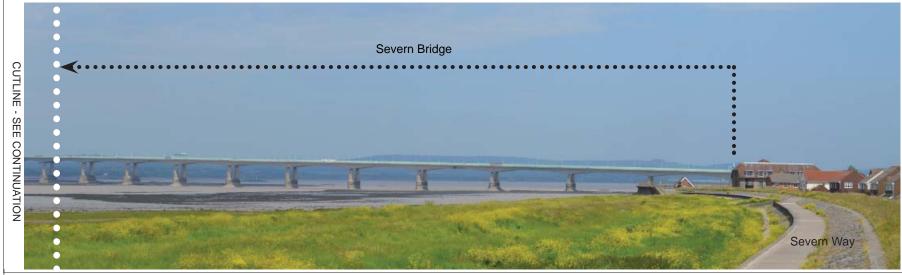

Viewpoint 8a: View from pedestrian overbridge on A48 at Church Lane (part of Castleton Circular Walk) looking south.

Viewpoint 8a: Continued.