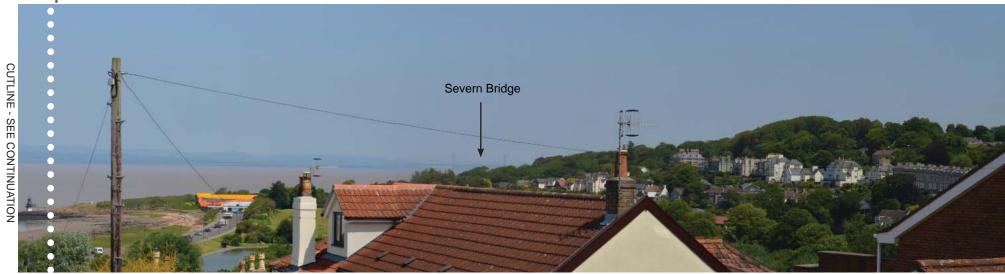

Viewpoint 67: View from B4245, east of Magor looking east.

Viewpoint 68: View from Llanwern Golf Club looking south.