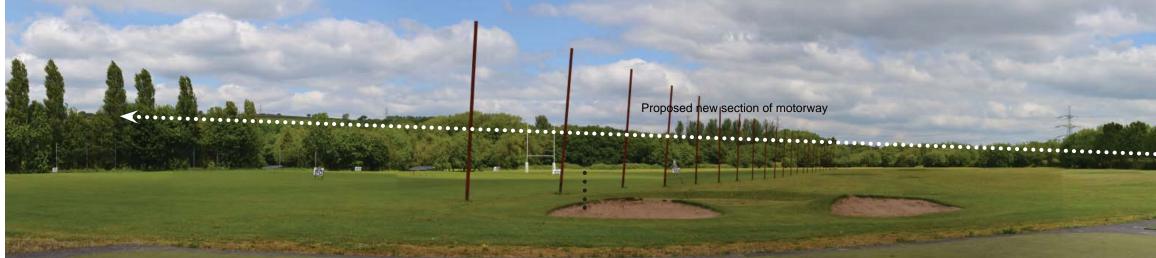

Viewpoint 12: View from Parc Golf Course PROW looking north towards the proposed new section of motorway. Proposed new section of motorway 