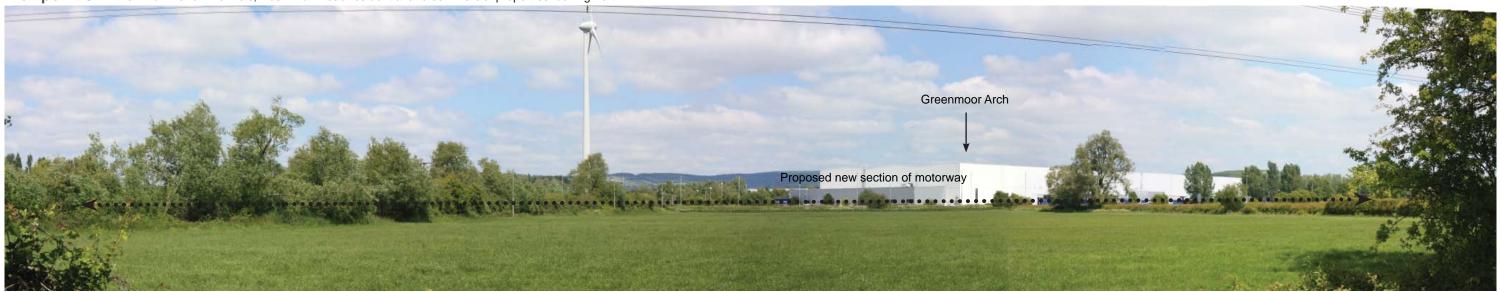

**Viewpoint 52:** View from Tonew Kennels, Rush Wall Road residential and commercial properties looking north.

Viewpoint 53: View from North Row and Cock Street junction looking northwest.

Viewpoint 54: Continued.

**Viewpoint 55:** View from Appletree Nursery looking north to proposed new section of motorway.

Indicative extents of proposed new section of motoroway