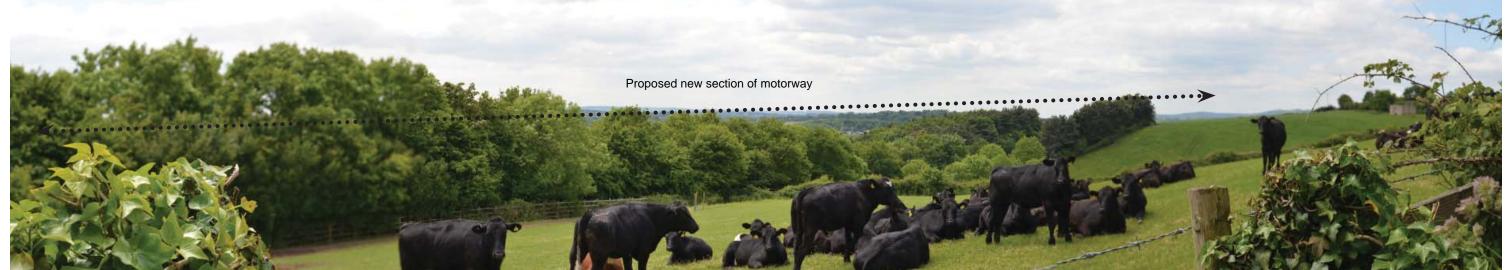

Viewpoint 8a: View from pedestrian overbridge on A48 at Church Lane (part of Castleton Circular Walk) looking south.

Viewpoint 8a: Continued.