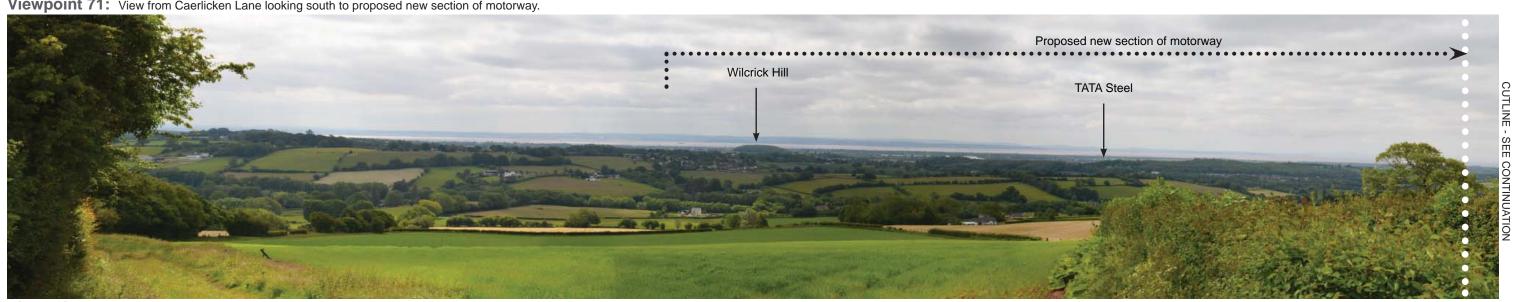

Viewpoint 71: View from Caerlicken Lane looking south to proposed new section of motorway.

Viewpoint 71: Continued.

Viewpoint 73: Public Right of Way, part of the Llandevaud Langston-Penhow circular walk, looking south.