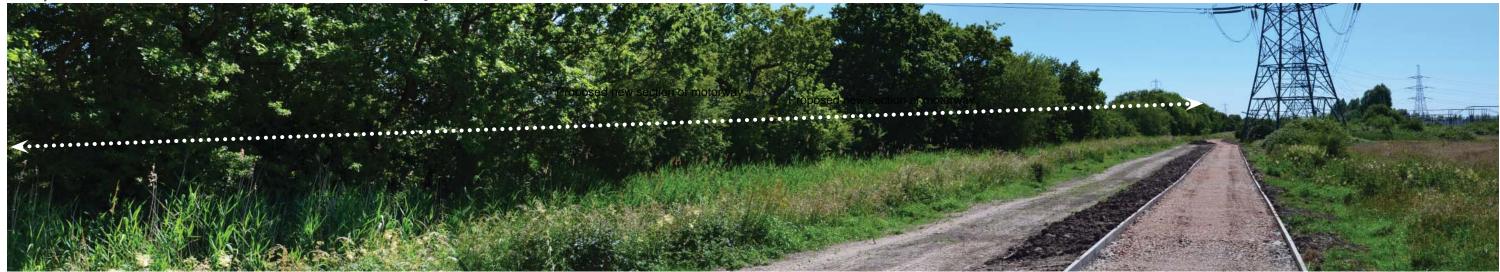

Viewpoint 17: View from a minor road, Hawse Lane, adjacent to the mainline railway looking north-northeast.

Viewpoint 17: Continued.