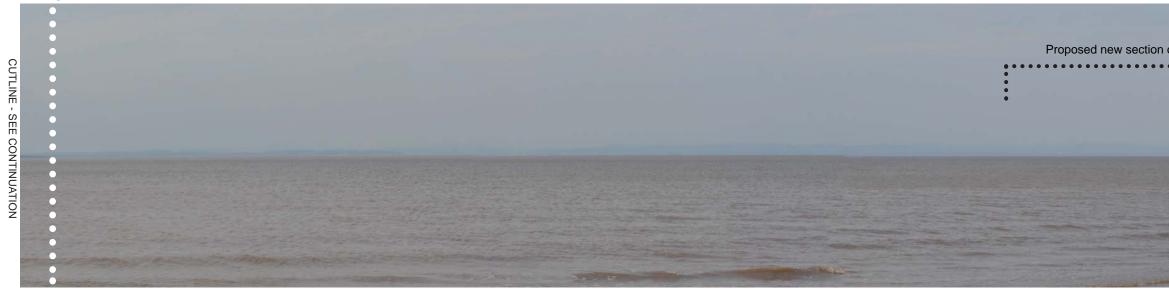

Viewpoint 12: View from Parc Golf Course PROW looking north towards the proposed new section of motorway. Proposed new section of motorway 