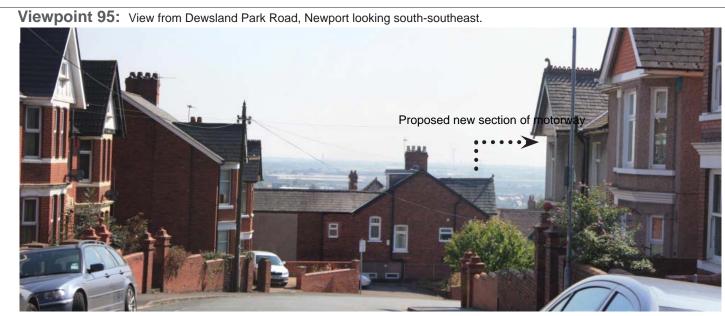

**Viewpoint 2:** Public Right of Way (part of the Castleton Circular Walk) at Penylan Farm looking south.

Viewpoint 4a: View from minor road on Pound Hill looking south.

**(....)** Indicative extents of proposed new section of motoroway