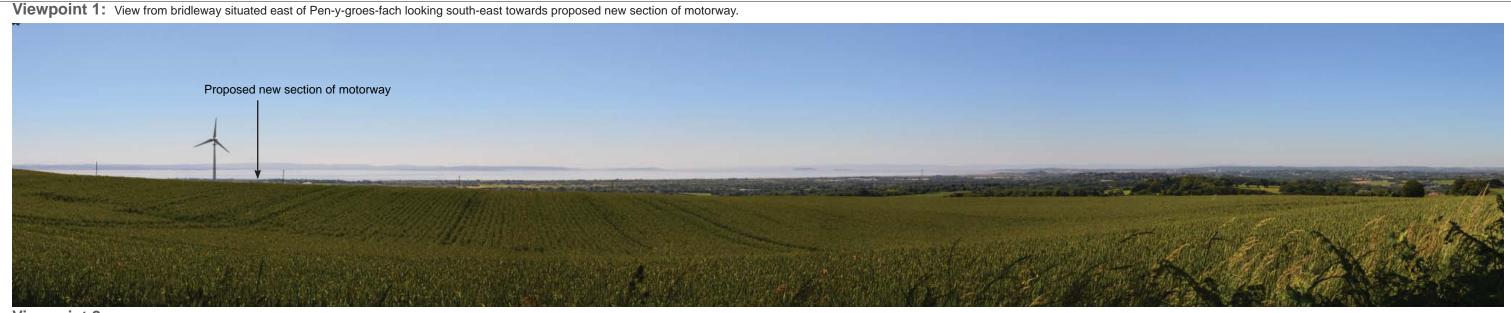

**Viewpoint 2:** Public Right of Way (part of the Castleton Circular Walk) at Penylan Farm looking south.

Viewpoint 4a: View from minor road on Pound Hill looking south.

**(....)** Indicative extents of proposed new section of motoroway