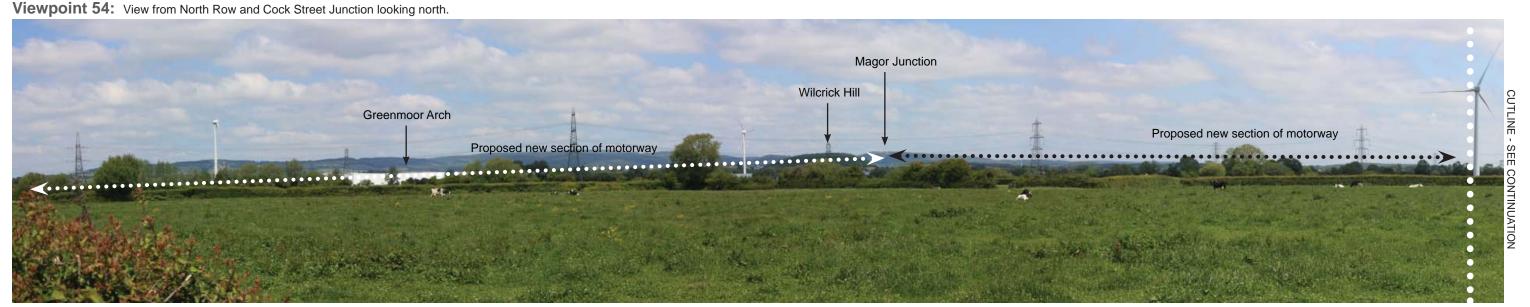

Viewpoint 54: Continued.

**Viewpoint 55:** View from Appletree Nursery looking north to proposed new section of motorway.

Indicative extents of proposed new section of motoroway