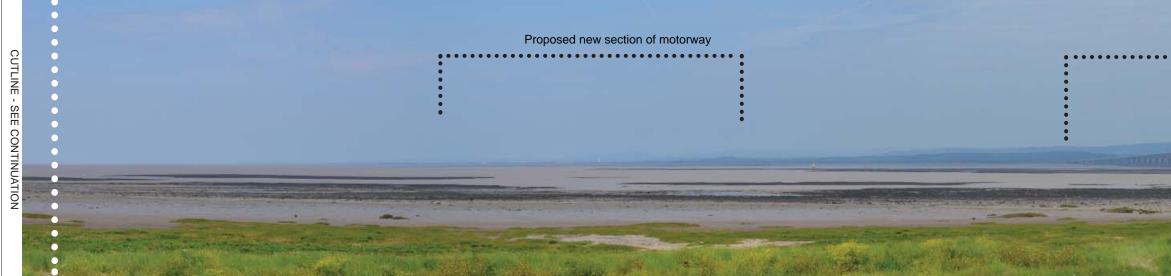

| ON A3 SIZE FORMAT |
| oints Photosheets | © Crown copyright and database right 2016. Ordnance Survey 100021874. Welsh Government.<br>© Hawlfraint a hawliau cronfa ddata'r Goron 2016. Rhif Trwdded yr Arolwg Ordnans 100021874. |                   |
| ŀ                 | dwg ref:                                                                                                                                                                               |                   |
|                   |                                                                                                                                                                                        |                   |



Viewpoint 87: Continued.



# Viewpoint 87: Continued.



### Legend:

# Notes //

Site visits conducted for Summer Photos in June 2015 & Winter Photos in January 2016 All photographs taken using a digital SLR camera with a 35mm fixed focal lens. View height above ground approximately 1.65m Photos captured on site have been subsequently merged and levels adjusted using computer software to form the panorama views. Refer to Figure 9.9 for Representative Viewpoint Locations. Refer to Appendix 9.7 for Assessment Table.



Environmental Stat

New Section of Mote Summer Representative Viewpo Sheet 25 of 64



|                   | Figure: 9.10