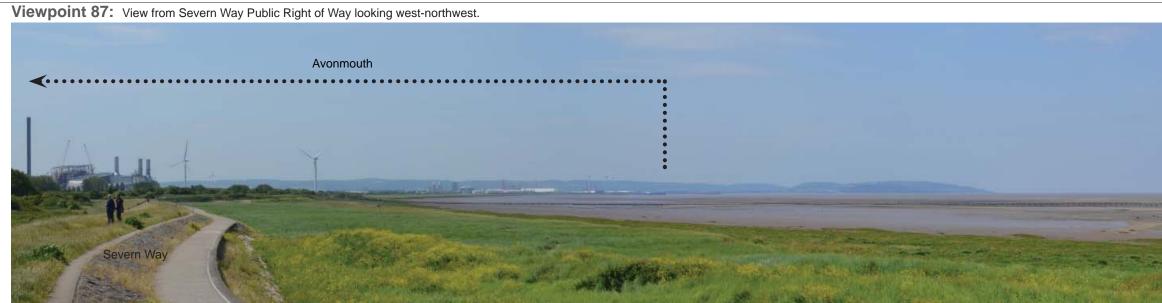

Viewpoint 26: Public Right of Way on Wales Coastal Path located in Newport Wetlands Nature Reserve looking north.

Viewpoint 26: Continued.

**Environmental Statement** 

New Section of Motorway Summer Representative Viewpoints Photosheets Sheet 12 of 64

dwg ref:

traint a hawliau cronta ddata'r Goron 2016. Rhif Trwdded yr Arolwg ( ref: Viewpoint 30: Public Right of Way located south east of Uskmouth Power Station looking north west