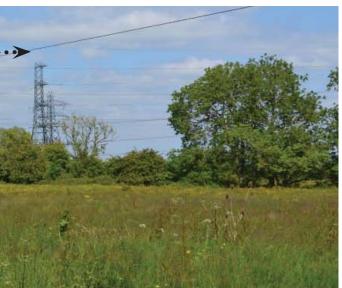

**Viewpoint 52:** View from Tonew Kennels, Rush Wall Road residential and commercial properties looking north.

Viewpoint 53: View from North Row and Cock Street junction looking northwest.