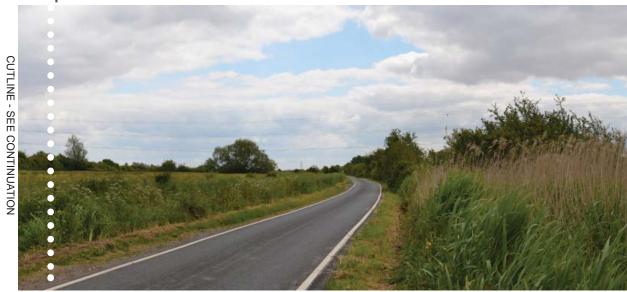

**Viewpoint 2:** Public Right of Way (part of the Castleton Circular Walk) at Penylan Farm looking south.

Viewpoint 4a: View from minor road on Pound Hill looking south.

**(....)** Indicative extents of proposed new section of motoroway