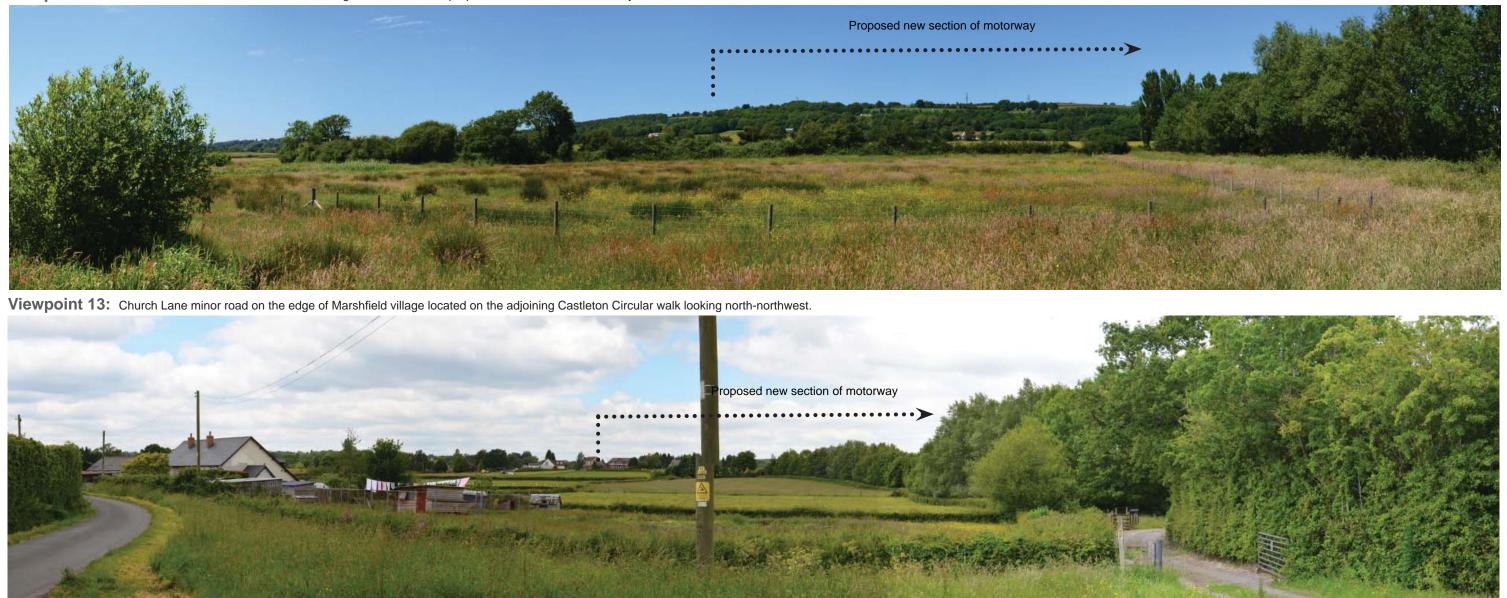

| ,                 |
| tement            |                                                                                                      |                   |
| torway            | PRINT DOCUMENT                                                                                       | ON A3 SIZE FORMAT |
| oints Photosheets | © Crown copyright and database right 2016. Ordn<br>© Hawlfraint a hawliau cronfa ddata'r Goron 2016. |                   |
|                   | dwg ref:                                                                                             |                   |

Viewpoint 12: View from Parc Golf Course PROW looking north towards the proposed new section of motorway. Proposed new section of motorway 



# Legend:

**(....)** Indicative extents of proposed new section of motoroway

### Notes //

Site visits conducted for Summer Photos in June 2015 & Winter Photos in January 2016 All photographs taken using a digital SLR camera with a 35mm fixed focal lens. View height above ground approximately 1.65m Photos captured on site have been subsequently merged and levels adjusted using computer software to form the panorama views. Refer to Figure 9.9 for Representative Viewpoint Locations. Refer to Appendix 9.7 for Assessment Table.



Environmental Stat

New Section of Mot Summer Representative Viewp Sheet 5 of 64

|                   | Figure: 9.10