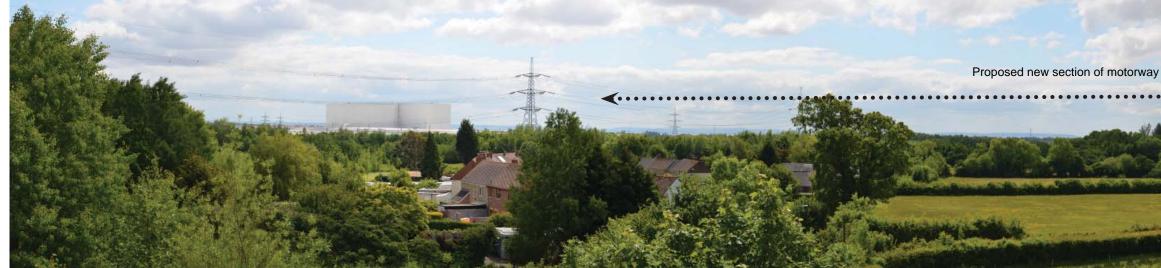

Viewpoint 8a: View from pedestrian overbridge on A48 at Church Lane (part of Castleton Circular Walk) looking south.

Viewpoint 8a: Continued.