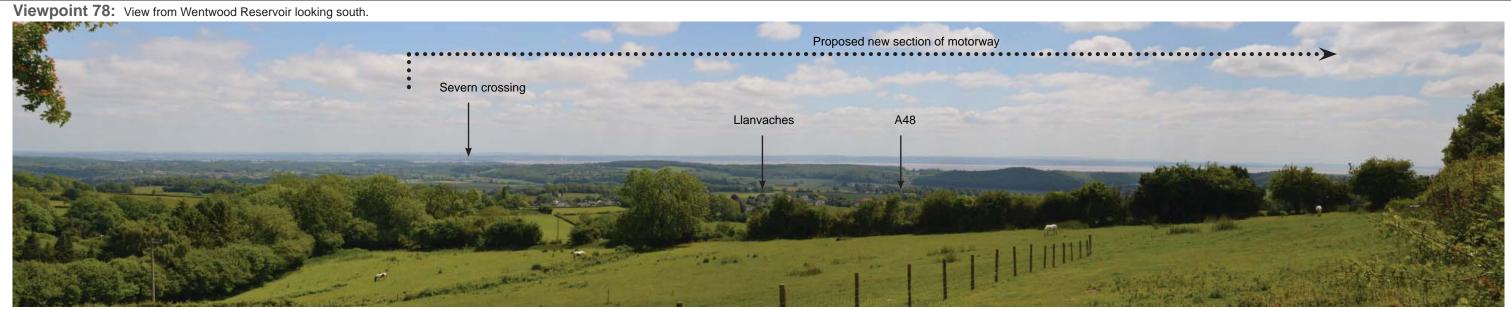

Viewpoint 17: View from a minor road, Hawse Lane, adjacent to the mainline railway looking north-northeast.

Viewpoint 17: Continued.