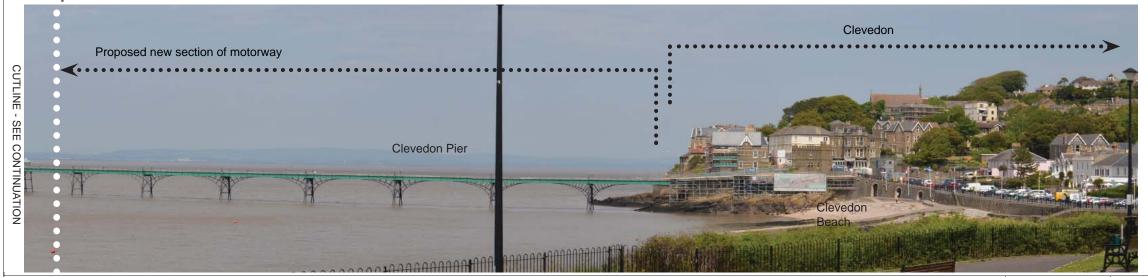

### Notes //

Site visits conducted for Summer Photos in June 2015 & Winter Photos in January 2016 All photographs taken using a digital SLR camera with a 35mm fixed focal lens. View height above ground approximately 1.65m Photos captured on site have been subsequently merged and levels adjusted using computer software to form the panorama views. Refer to Figure 9.9 for Representative Viewpoint Locations. Refer to Appendix 9.7 for Assessment Table.