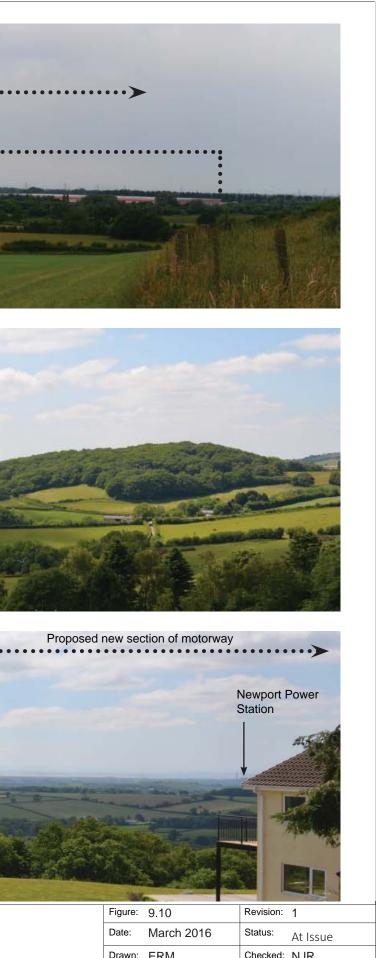

**Viewpoint 2:** Public Right of Way (part of the Castleton Circular Walk) at Penylan Farm looking south.

Viewpoint 4a: View from minor road on Pound Hill looking south.

**(....)** Indicative extents of proposed new section of motoroway

Viewpoint 8a: View from pedestrian overbridge on A48 at Church Lane (part of Castleton Circular Walk) looking south.

Viewpoint 8a: Continued.