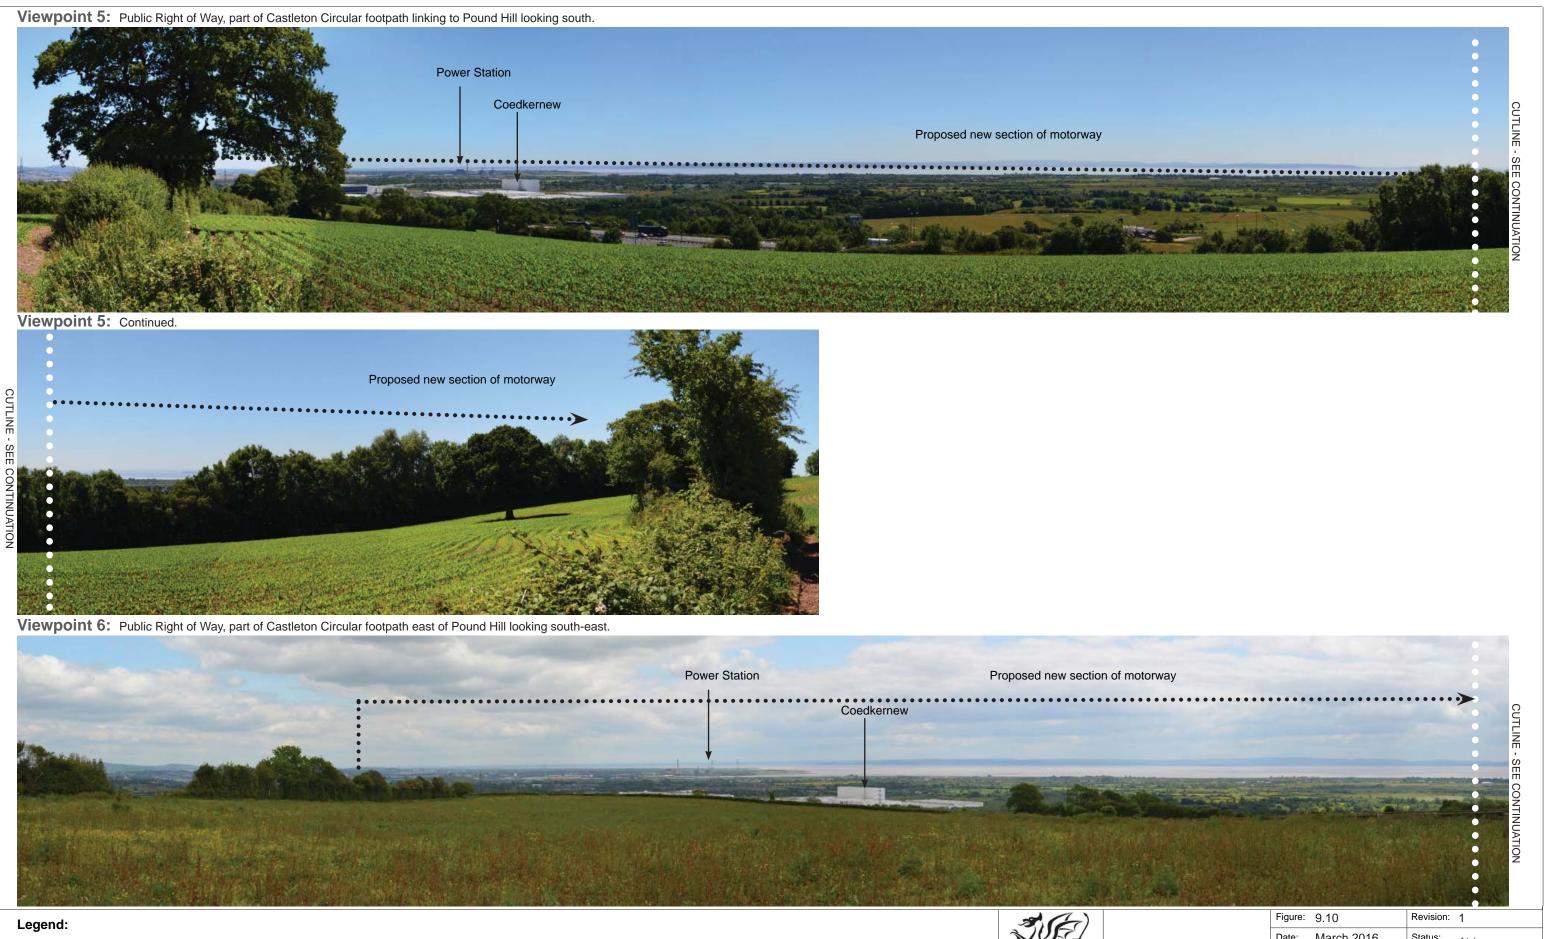

|           |           |
| otorway            | PR       | INT DOCUMENT (                                                                                                  | ON A3 SI  | ZE FORMAT |
| points Photosheets |          | yright and database right 2016. Ordna<br>a hawliau cronfa ddata'r Goron 2016.                                   |           |           |
| 1                  | dwg ref: |                                                                                                                 |           |           |
|                    |          |                                                                                                                 |           |           |





**(....)** Indicative extents of proposed new section of motoroway

# Notes //

Site visits conducted for Summer Photos in June 2015 & Winter Photos in January 2016 All photographs taken using a digital SLR camera with a 35mm fixed focal lens. View height above ground approximately 1.65m Photos captured on site have been subsequently merged and levels adjusted using computer software to form the panorama views. Refer to Figure 9.9 for Representative Viewpoint Locations. Refer to Appendix 9.7 for Assessment Table.



Environmental Stat

New Section of Mot Summer Representative Viewpo Sheet 2 of 64

| Date:     March 2016     Status:     At Issue       Drawn:     ERM     Checked:     NJR       Scale:     N/A       atement     PRINT DOCUMENT ON A3 SIZE FORMAT       otorway     • Crown cop