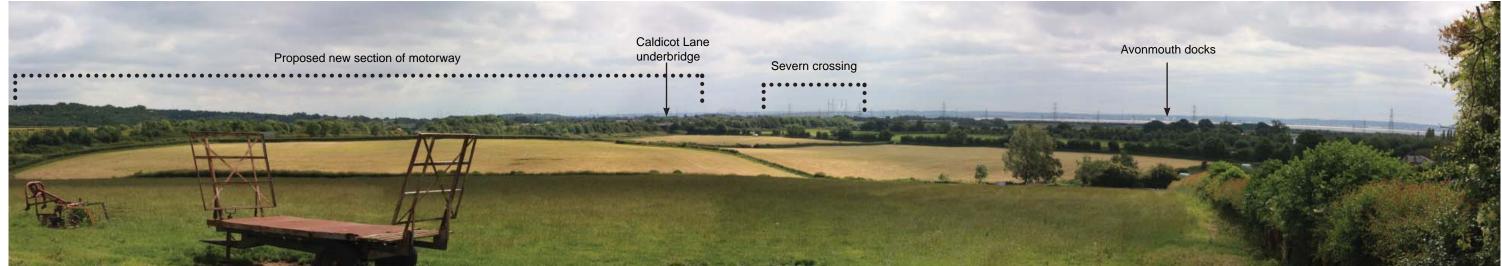

Viewpoint 26: Public Right of Way on Wales Coastal Path located in Newport Wetlands Nature Reserve looking north.

Viewpoint 26: Continued.

**Environmental Statement** 

New Section of Motorway Summer Representative Viewpoints Photosheets Sheet 12 of 64

dwg ref:

traint a hawliau cronta ddata'r Goron 2016. Rhif Trwdded yr Arolwg ( ref: Viewpoint 30: Public Right of Way located south east of Uskmouth Power Station looking north west