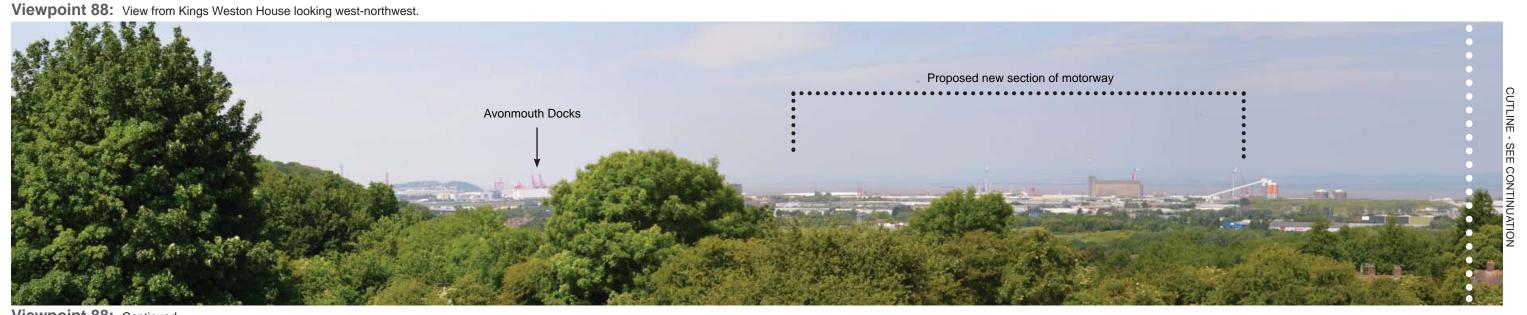

Viewpoint 62: View from Blenheim Gardens looking north east.

Proposed new section of motorwat

Viewpoint 62: Continued.

Viewpoint 64: View from Whitewall Road near Lower Grange Cottage looking north west.