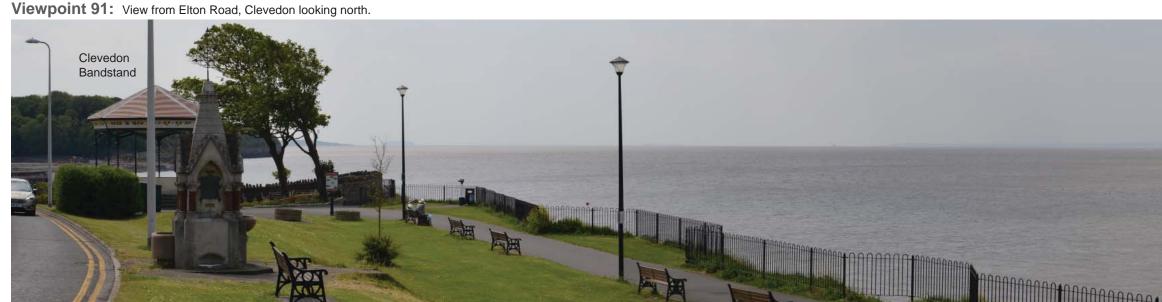

### Notes //

Site visits conducted for Summer Photos in June 2015 & Winter Photos in January 2016 All photographs taken using a digital SLR camera with a 35mm fixed focal lens. View height above ground approximately 1.65m Photos captured on site have been subsequently merged and levels adjusted using computer software to form the panorama views. Refer to Figure 9.9 for Representative Viewpoint Locations. Refer to Appendix 9.7 for Assessment Table.