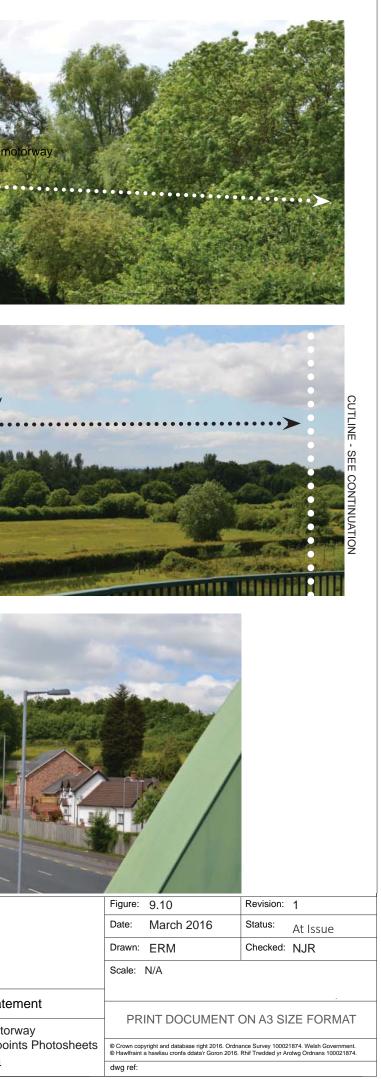

Viewpoint 8a: View from pedestrian overbridge on A48 at Church Lane (part of Castleton Circular Walk) looking south.

Viewpoint 8a: Continued.