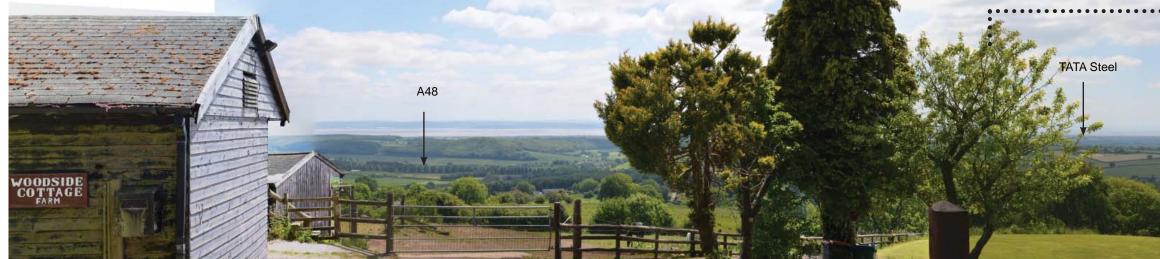

|                                                                                                                |



Viewpoint 76: View from Mynydd Alltir-Fach Channel View House looking south-southwest.



Viewpoint 77: View from Woodside Cottage Farm looking south.



**(....)** Indicative extents of proposed new section of motoroway

### Notes //

Site visits conducted for Summer Photos in June 2015 & Winter Photos in January 2016 All photographs taken using a digital SLR camera with a 35mm fixed focal lens. View height above ground approximately 1.65m Photos captured on site have been subsequently merged and levels adjusted using computer software to form the panorama views. Refer to Figure 9.9 for Representative Viewpoint Locations. Refer to Appendix 9.7 for Assessment Table.



Environmental Stat

New Section of Mot Summer Representative Viewpo Sheet 22 of 64



|                    | Drawn: ERM