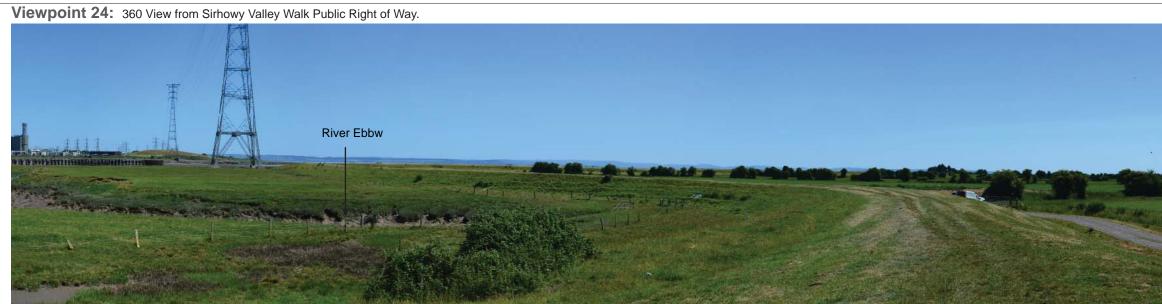

Viewpoint 22: View from Fair Orchard Farm looking northwest on B4239, Lighthouse Roal.

Viewpoint 23: View from Public Right of Way on Sirhowy Valley Walk, looking north.