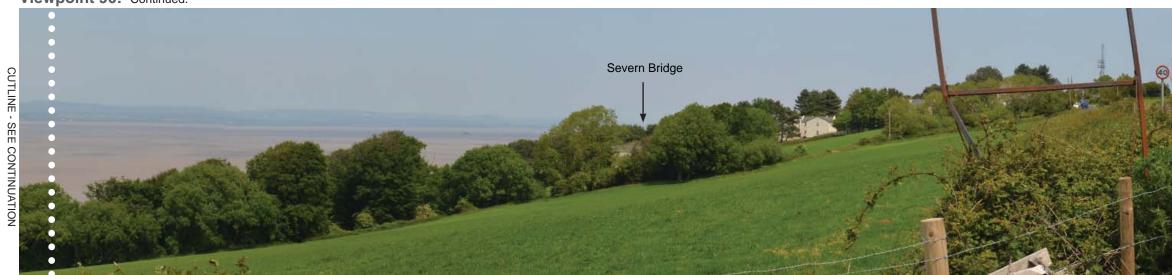

**Viewpoint 2:** Public Right of Way (part of the Castleton Circular Walk) at Penylan Farm looking south.

Viewpoint 4a: View from minor road on Pound Hill looking south.

**(....)** Indicative extents of proposed new section of motoroway