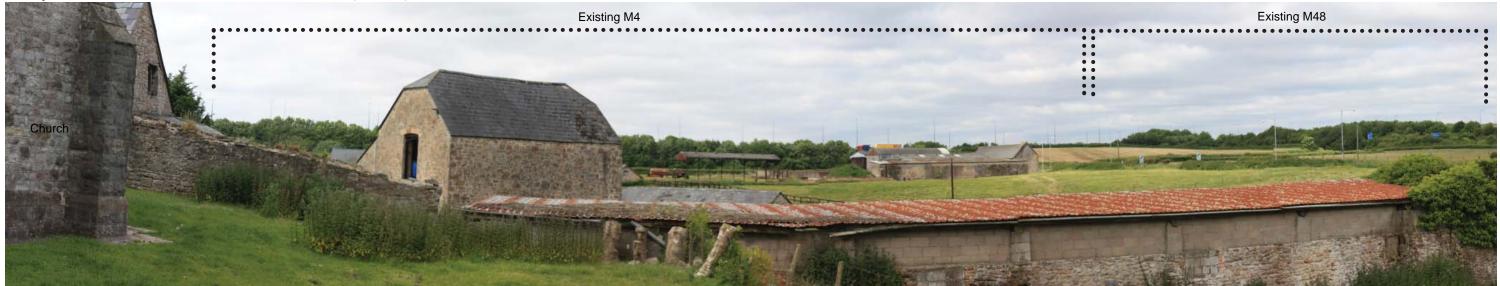

Viewpoint 70: View from Coed Y Caerau Lane looking south east to proposed new section of motorway.

|                      | ••••••••••••••• | Proposed new section of motorway |  |
|----------------------|-----------------|----------------------------------|--|
|                      | Wilcrick Hill   | Greenmoor Arch TATA Steel        |  |
|                      |                 |                                  |  |
|                      |                 |                                  |  |
| Marine Street Street |                 |                                  |  |