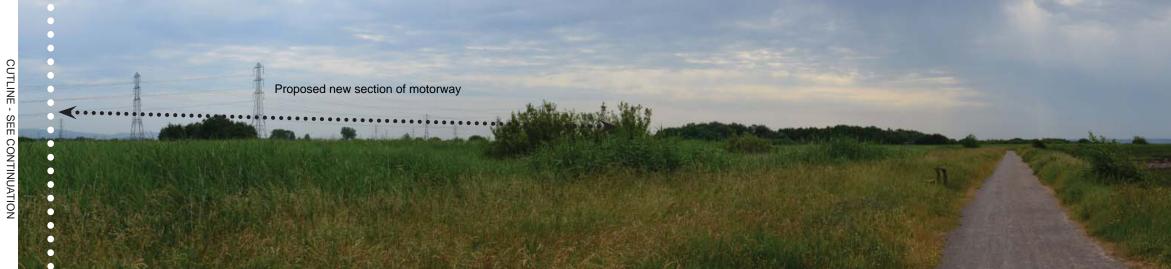

Viewpoint 26: Public Right of Way on Wales Coastal Path located in Newport Wetlands Nature Reserve looking north.

Viewpoint 26: Continued.