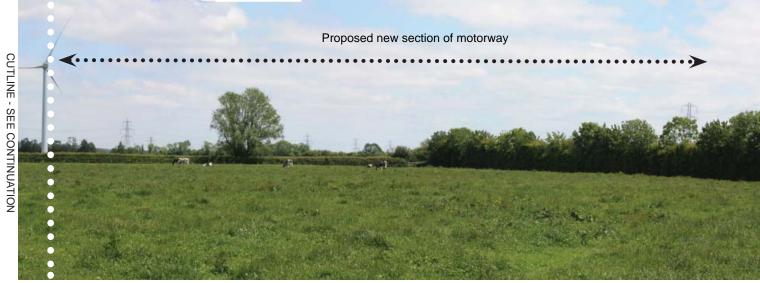

**Viewpoint 2:** Public Right of Way (part of the Castleton Circular Walk) at Penylan Farm looking south.

Viewpoint 4a: View from minor road on Pound Hill looking south.

**(....)** Indicative extents of proposed new section of motoroway