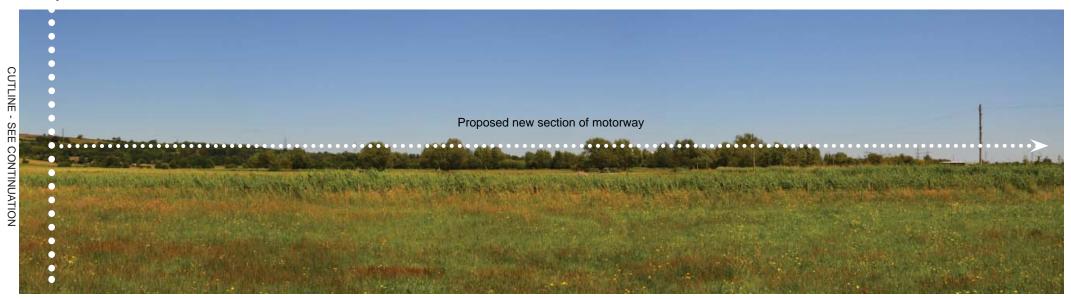

Viewpoint 14: Continued.

Legend:

**(....)** Indicative extents of proposed new section of motoroway