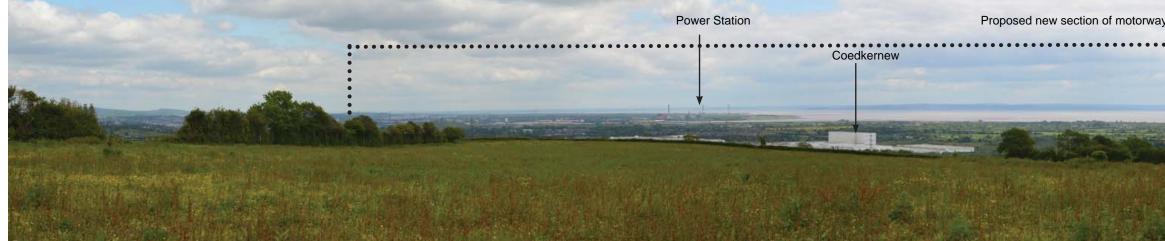

Viewpoint 8a: View from pedestrian overbridge on A48 at Church Lane (part of Castleton Circular Walk) looking south.

Viewpoint 8a: Continued.