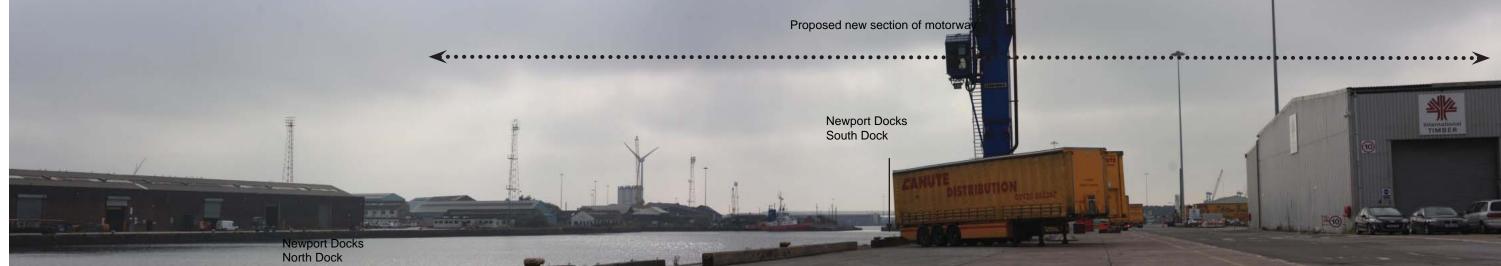

Viewpoint 26: Public Right of Way on Wales Coastal Path located in Newport Wetlands Nature Reserve looking north.

Viewpoint 26: Continued.