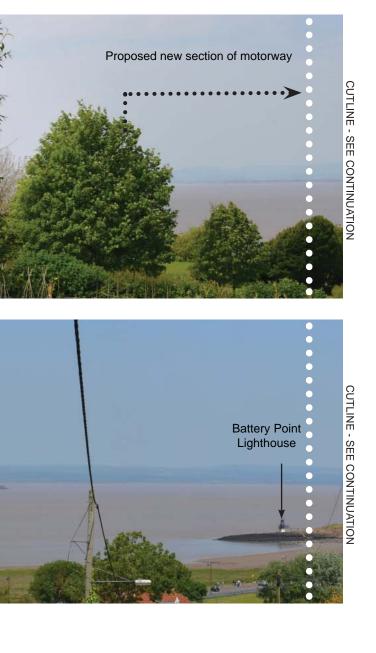

Viewpoint 67: View from B4245, east of Magor looking east.

Viewpoint 68: View from Llanwern Golf Club looking south.